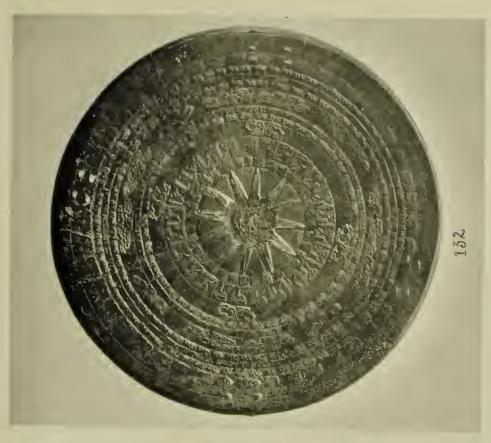

| INDIA-co   | ntinued.                                                                                                                                                                                                                                                                                                                                                                                                                                                                                                                                                                                                                                                                                                                                                                                                                                                                                                                                                                                                                                                                                                                                                                                                                                                                                                                                                                                                                                                                                                                                                                                                                                                                                                                                                                                                                                                                                                                                                                                                                                                                                                                       | £  | s.  | d. |
|------------|--------------------------------------------------------------------------------------------------------------------------------------------------------------------------------------------------------------------------------------------------------------------------------------------------------------------------------------------------------------------------------------------------------------------------------------------------------------------------------------------------------------------------------------------------------------------------------------------------------------------------------------------------------------------------------------------------------------------------------------------------------------------------------------------------------------------------------------------------------------------------------------------------------------------------------------------------------------------------------------------------------------------------------------------------------------------------------------------------------------------------------------------------------------------------------------------------------------------------------------------------------------------------------------------------------------------------------------------------------------------------------------------------------------------------------------------------------------------------------------------------------------------------------------------------------------------------------------------------------------------------------------------------------------------------------------------------------------------------------------------------------------------------------------------------------------------------------------------------------------------------------------------------------------------------------------------------------------------------------------------------------------------------------------------------------------------------------------------------------------------------------|----|-----|----|
| 20 (10791) | Brass arm guard, $6\frac{3}{4}$ inches long, $3\frac{3}{4}$ inches diameter at large end                                                                                                                                                                                                                                                                                                                                                                                                                                                                                                                                                                                                                                                                                                                                                                                                                                                                                                                                                                                                                                                                                                                                                                                                                                                                                                                                                                                                                                                                                                                                                                                                                                                                                                                                                                                                                                                                                                                                                                                                                                       | 1  | 0   | 0  |
| 21 (x1700) | Battle-axe "Tabar," parcel gilt and engraved steel head and haft; the latter is hollow and contains a dagger, 22 inches long, head 5 inches                                                                                                                                                                                                                                                                                                                                                                                                                                                                                                                                                                                                                                                                                                                                                                                                                                                                                                                                                                                                                                                                                                                                                                                                                                                                                                                                                                                                                                                                                                                                                                                                                                                                                                                                                                                                                                                                                                                                                                                    | 3  | 10  | 0  |
| 22 (10612) | Dagger "Katár" with Damascus steel blade, and iron hilt finely inlaid with gold, red velvet sheath ornamented with gold thread and pierced silver point, blade $7\frac{1}{4}$ inches, full length $14\frac{3}{4}$ inches                                                                                                                                                                                                                                                                                                                                                                                                                                                                                                                                                                                                                                                                                                                                                                                                                                                                                                                                                                                                                                                                                                                                                                                                                                                                                                                                                                                                                                                                                                                                                                                                                                                                                                                                                                                                                                                                                                       | 1  | 10  | 0  |
| 23 (10614) | Dagger "Katár" with waved Damascus steel blade, hilt finely inlaid with gold, blade 9 inches, full length 15½ inches                                                                                                                                                                                                                                                                                                                                                                                                                                                                                                                                                                                                                                                                                                                                                                                                                                                                                                                                                                                                                                                                                                                                                                                                                                                                                                                                                                                                                                                                                                                                                                                                                                                                                                                                                                                                                                                                                                                                                                                                           | 1  | 10  | 0  |
| 24 (2520)  | Dagger with narrow steel blade, ivory handle with silver mount, wood sheath covered with silver, blade $7\frac{1}{2}$ inches, full length $13\frac{1}{2}$ inches                                                                                                                                                                                                                                                                                                                                                                                                                                                                                                                                                                                                                                                                                                                                                                                                                                                                                                                                                                                                                                                                                                                                                                                                                                                                                                                                                                                                                                                                                                                                                                                                                                                                                                                                                                                                                                                                                                                                                               | 1  | 15  | 0  |
| 25 (10615) | Dagger "Katár" with grooved Damascus blade, hilt finely inlaid with gold and studded with silver, green velvet sheath with pierced silver point, blade 9 inches, full length 1634 inches                                                                                                                                                                                                                                                                                                                                                                                                                                                                                                                                                                                                                                                                                                                                                                                                                                                                                                                                                                                                                                                                                                                                                                                                                                                                                                                                                                                                                                                                                                                                                                                                                                                                                                                                                                                                                                                                                                                                       | 1  | 15  | 0  |
| 26 (10613) | Dagger "Katár" with fluted steel blade, hilt finely inlaid with gold, leather sheath, blade $8\frac{1}{2}$ inches, full length 16 inches                                                                                                                                                                                                                                                                                                                                                                                                                                                                                                                                                                                                                                                                                                                                                                                                                                                                                                                                                                                                                                                                                                                                                                                                                                                                                                                                                                                                                                                                                                                                                                                                                                                                                                                                                                                                                                                                                                                                                                                       | 1  | 15  | 0  |
| 27 (10608) | Powder flask of iron covered with silver, 10 by $5\frac{3}{4}$ inches                                                                                                                                                                                                                                                                                                                                                                                                                                                                                                                                                                                                                                                                                                                                                                                                                                                                                                                                                                                                                                                                                                                                                                                                                                                                                                                                                                                                                                                                                                                                                                                                                                                                                                                                                                                                                                                                                                                                                                                                                                                          | 1  | 5   | 0  |
| 28 (364)   | Shield of transparent hide with four gilt metal bosses in centre, decorated in gold and colours, 14 inches diameter                                                                                                                                                                                                                                                                                                                                                                                                                                                                                                                                                                                                                                                                                                                                                                                                                                                                                                                                                                                                                                                                                                                                                                                                                                                                                                                                                                                                                                                                                                                                                                                                                                                                                                                                                                                                                                                                                                                                                                                                            | 1  | 10  | 0  |
| 29 (10606) | Powder flask similar to No. 27, $8\frac{3}{4}$ by $5\frac{1}{4}$ inches                                                                                                                                                                                                                                                                                                                                                                                                                                                                                                                                                                                                                                                                                                                                                                                                                                                                                                                                                                                                                                                                                                                                                                                                                                                                                                                                                                                                                                                                                                                                                                                                                                                                                                                                                                                                                                                                                                                                                                                                                                                        | 1  | 5   | 0  |
| ,          | Dagger with ornamented Damascus steel blade, horn handle with steel                                                                                                                                                                                                                                                                                                                                                                                                                                                                                                                                                                                                                                                                                                                                                                                                                                                                                                                                                                                                                                                                                                                                                                                                                                                                                                                                                                                                                                                                                                                                                                                                                                                                                                                                                                                                                                                                                                                                                                                                                                                            |    |     |    |
| , ,        | band through centre, inlaid with gold, red velvet sheath ornamented with gold thread, blade 7\frac{3}{4} inches, full length II\frac{1}{2} inches                                                                                                                                                                                                                                                                                                                                                                                                                                                                                                                                                                                                                                                                                                                                                                                                                                                                                                                                                                                                                                                                                                                                                                                                                                                                                                                                                                                                                                                                                                                                                                                                                                                                                                                                                                                                                                                                                                                                                                              | 0  | 17  | 6  |
| 31 (10783) | Ancient bronze head, 2 inches high                                                                                                                                                                                                                                                                                                                                                                                                                                                                                                                                                                                                                                                                                                                                                                                                                                                                                                                                                                                                                                                                                                                                                                                                                                                                                                                                                                                                                                                                                                                                                                                                                                                                                                                                                                                                                                                                                                                                                                                                                                                                                             | 1  | 5   | 0  |
| 32 (10618) | Dagger with blade and handle of steel inlaid with gold, purple velvet sheath with pierced silver mounts, blade $7\frac{5}{8}$ inches, full length $11\frac{3}{4}$ inches                                                                                                                                                                                                                                                                                                                                                                                                                                                                                                                                                                                                                                                                                                                                                                                                                                                                                                                                                                                                                                                                                                                                                                                                                                                                                                                                                                                                                                                                                                                                                                                                                                                                                                                                                                                                                                                                                                                                                       | 0  | 17  | 6  |
| BENIN,     | WEST AFRICA.                                                                                                                                                                                                                                                                                                                                                                                                                                                                                                                                                                                                                                                                                                                                                                                                                                                                                                                                                                                                                                                                                                                                                                                                                                                                                                                                                                                                                                                                                                                                                                                                                                                                                                                                                                                                                                                                                                                                                                                                                                                                                                                   |    |     |    |
| 33 (10817) | with interlaced ornamentation, the support represents two serpents entwined, one is devouring a crocodile, the other an antelope, on the underside of the top is a fish and a frog, and on the top of base is a frog,                                                                                                                                                                                                                                                                                                                                                                                                                                                                                                                                                                                                                                                                                                                                                                                                                                                                                                                                                                                                                                                                                                                                                                                                                                                                                                                                                                                                                                                                                                                                                                                                                                                                                                                                                                                                                                                                                                          | 20 | 0   | 0  |
| 34 (10131) | The second second back finally convolutions of                                                                                                                                                                                                                                                                                                                                                                                                                                                                                                                                                                                                                                                                                                                                                                                                                                                                                                                                                                                                                                                                                                                                                                                                                                                                                                                                                                                                                                                                                                                                                                                                                                                                                                                                                                                                                                                                                                                                                                                                                                                                                 |    | 10  | 0  |
| 35 (10808) | the sight three former representing a king                                                                                                                                                                                                                                                                                                                                                                                                                                                                                                                                                                                                                                                                                                                                                                                                                                                                                                                                                                                                                                                                                                                                                                                                                                                                                                                                                                                                                                                                                                                                                                                                                                                                                                                                                                                                                                                                                                                                                                                                                                                                                     |    | 10  | 0  |
| 36 (10807  | the second secon |    | 10  | 0  |
| 37 (10812  | Small bronze plaque representing some insect, $6\frac{1}{2}$ by $3\frac{3}{4}$ inches                                                                                                                                                                                                                                                                                                                                                                                                                                                                                                                                                                                                                                                                                                                                                                                                                                                                                                                                                                                                                                                                                                                                                                                                                                                                                                                                                                                                                                                                                                                                                                                                                                                                                                                                                                                                                                                                                                                                                                                                                                          | 3  | 3 0 | 0  |