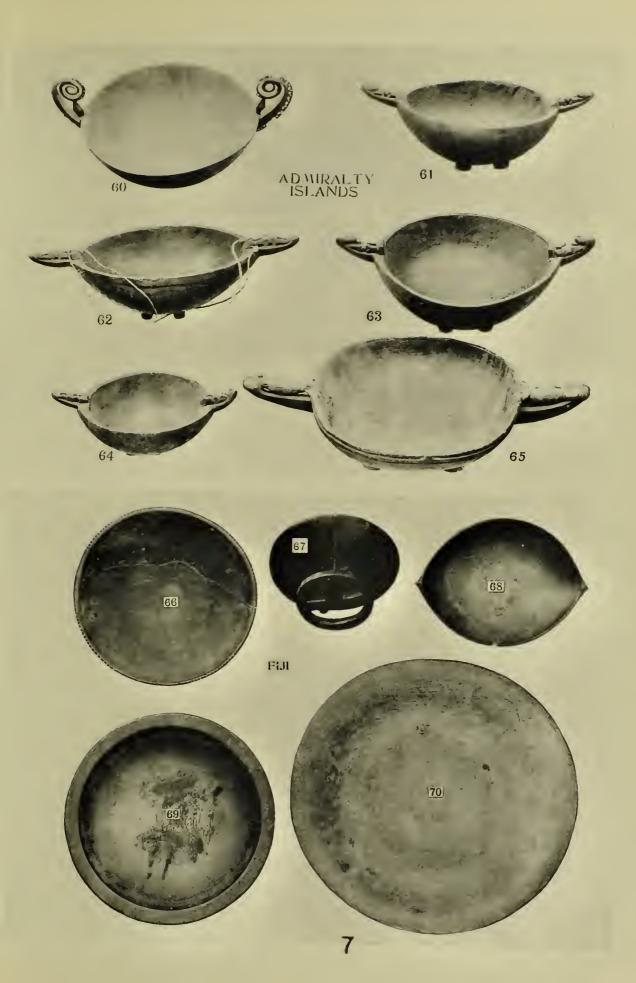

O. Tx. e.







Vol. 3

## Catalogues of

## Ethnographical Specimens

## FROM

AUSTRALIA, NEW ZEALAND, HERVEY ISLAND, MARQUISAS, NEW GUINEA, NEW IRELAND, TAHITI, SAMOA, TONGA, SOLOMON ISLANDS, NEW CALEDONIA, NORFOLK ISLAND, ADMIRALTY ISLANDS, and other parts of POLYNESIA; BENIN CITY, and other parts of AFRICA, various parts of NORTII and SOUTH AMERICA, THE MALAY ARCHIPELAGO, and other localities.

Illustrated Series with over 100 collotype plates
Exhibiting upwards of 1,200 specimens.

IN THE POSSESSION OF

W. D. WEBSTER of BICESTER, OXON.

(FOURTH SERIES.)



## Leicester:

BERNARD HALLIDAY, DRYDEN HOUSE.

1911.























































































PUBLISHED BY

W. D. WEBSTER, Collector of Ethnographical Specimens, Oxford House, Bicester, Oxon, England.

FIJI.

| -   | <del></del>      |             |                                                         |                                      |                               |                                   |                     |                             |                  |                  |                     | £   | S. | d. |
|-----|------------------|-------------|---------------------------------------------------------|--------------------------------------|-------------------------------|-----------------------------------|---------------------|-----------------------------|------------------|-----------------