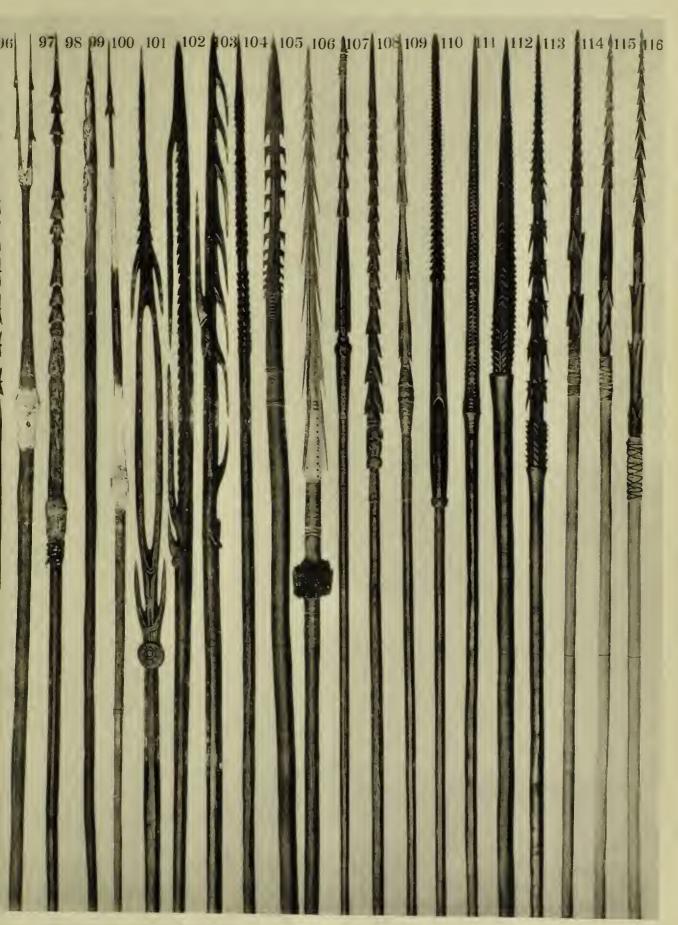

O. Tx. e.







Vol. 3

## Catalogues of

## Ethnographical Specimens

## FROM

AUSTRALIA, NEW ZEALAND, HERVEY ISLAND, MARQUISAS, NEW GUINEA, NEW IRELAND, TAHITI, SAMOA, TONGA, SOLOMON ISLANDS, NEW CALEDONIA, NORFOLK ISLAND, ADMIRALTY ISLANDS, and other parts of POLYNESIA; BENIN CITY, and other parts of AFRICA, various parts of NORTII and SOUTH AMERICA, THE MALAY ARCHIPELAGO, and other localities.

Illustrated Series with over 100 collotype plates
Exhibiting upwards of 1,200 specimens.

IN THE POSSESSION OF

W. D. WEBSTER of BICESTER, OXON.

(FOURTH SERIES.)



## Leicester:

BERNARD HALLIDAY, DRYDEN HOUSE.

1911.























































































PUBLISHED BY

W. D. WEBSTER, Collector of Ethnographical Specimens, Oxford House, Bicester, Oxon, England.

FIJI.

| -   | <del></del>      |             |                                                         |                                      |                               |                                   |                     |                             |                  |                  |                     | £   | S. | d. |
|-----|------------------|-------------|---------------------------------------------------------|--------------------------------------|-------------------------------|-----------------------------------|---------------------|-----------------------------|------------------|------------------|----------