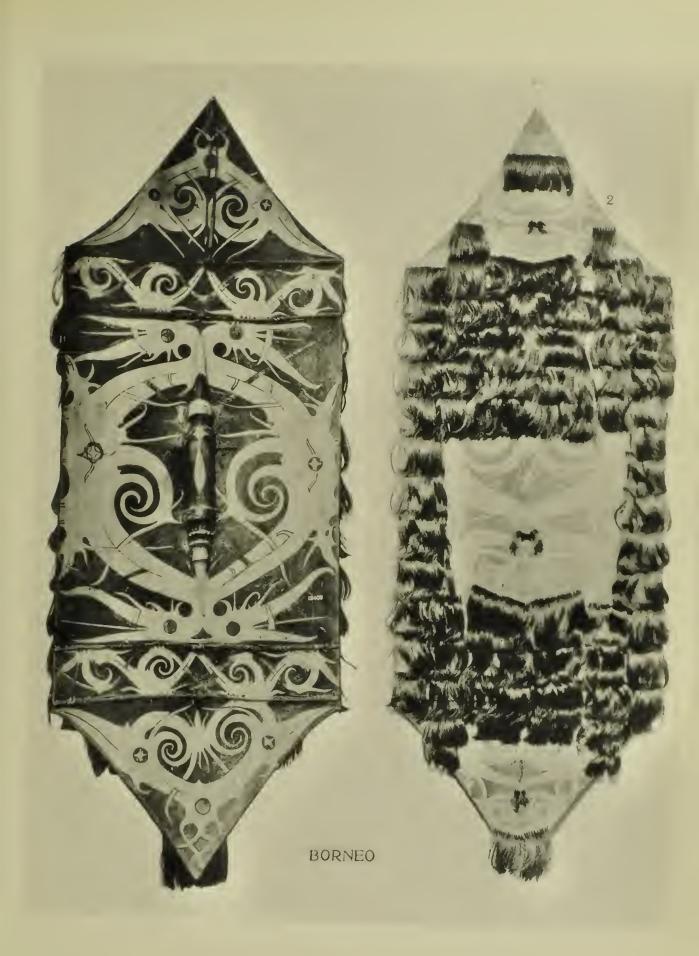

| N ISL                                                                                                    |        |                    |             |          |                    |         |       |        |                 |       |   |      |          |
| 148 (        | 12209)                                                                                                                                | "In Mem                                                                                                  | oriam  | ı" hu              | man skul    | l partly | color              | ared re | d and | orname | nted w          | vith  |   |      |          |

strings of dentalium shells ... ... ... (Sold)



























































































PUBLISHED BY

W. D. WEBSTER, COLLECTOR OF ETHNOGRAPHICAL SPECIMENS, HOME COURT, 24, PALACE ROAD, STREATHAM HILL, LONDON.

Show Room and Office: 36, GREAT RUSSELL STREET, BLOOMSBURY, LONDON.

BURMA.

| 1111717 |                                                                                                                                          |