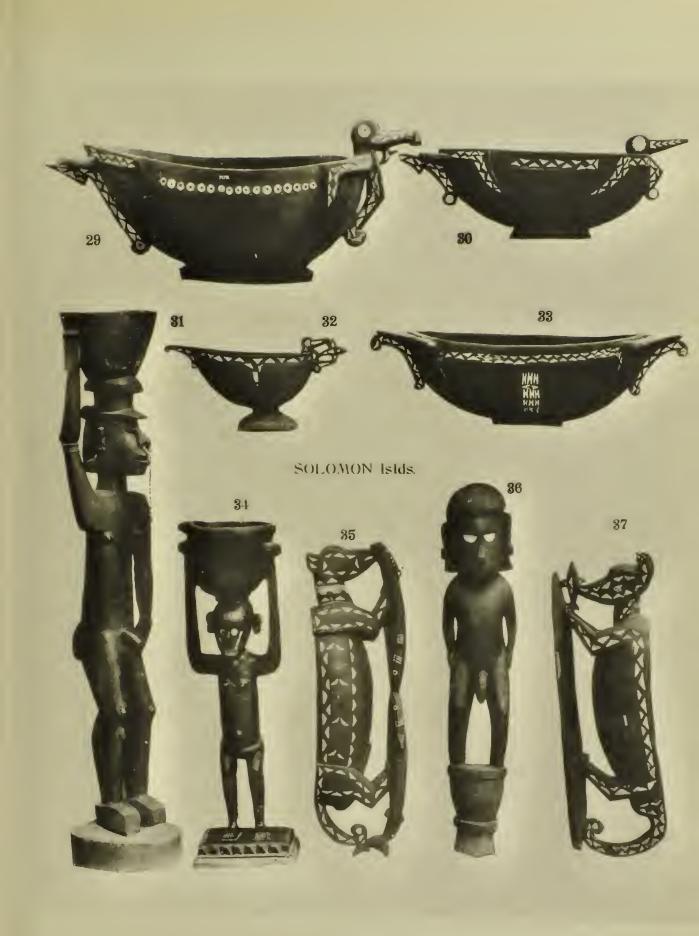

|     |

| 138 (11701) | Fragment of a bronze plaque representing a native on a mule, $3\frac{1}{4}$ by $2\frac{1}{4}$ inches            | 1 | 0  | 0 |
|-------------|-----------------------------------------------------------------------------------------------------------------|---|----|---|
| 139 (11588) | Ivory cup of dark brown colour; the bowl is supported by two figures who are kneeling, 6\frac{3}{8} inches high | 7 | 10 | 0 |
| 140 (11703) | Bronze figure, $5\frac{1}{4}$ inches high                                                                       | 0 | 15 | 0 |
| 141 (11613) | Bronze figure holding part of a ceremonial sword in his right hand, $9\frac{1}{2}$ inches high                  | 4 | 10 | 0 |



















































































PUBLISHED BY

W. D. WEBSTER, COLLECTOR OF ETHNOGRAPHICAL SPECIMENS, HOME COURT, 24, PALACE ROAD, STREATHAM HILL, LONDON.

| NE | EW C           | ALEDONIA.                                                                                                                                             | £  | s.   | d.  |
|----|----------------|-------------------------------------------------------------------------------------------------------------------------------------------------------|----|------|-----|
| 1  | (10976)        | Bird-headed club of light coloured hard wood, handle wrapped with cloth and sinnet, head 12½ inches, length 28¼ inches                                | 1  | 5    | 0   |
| 2  | (10982)        |