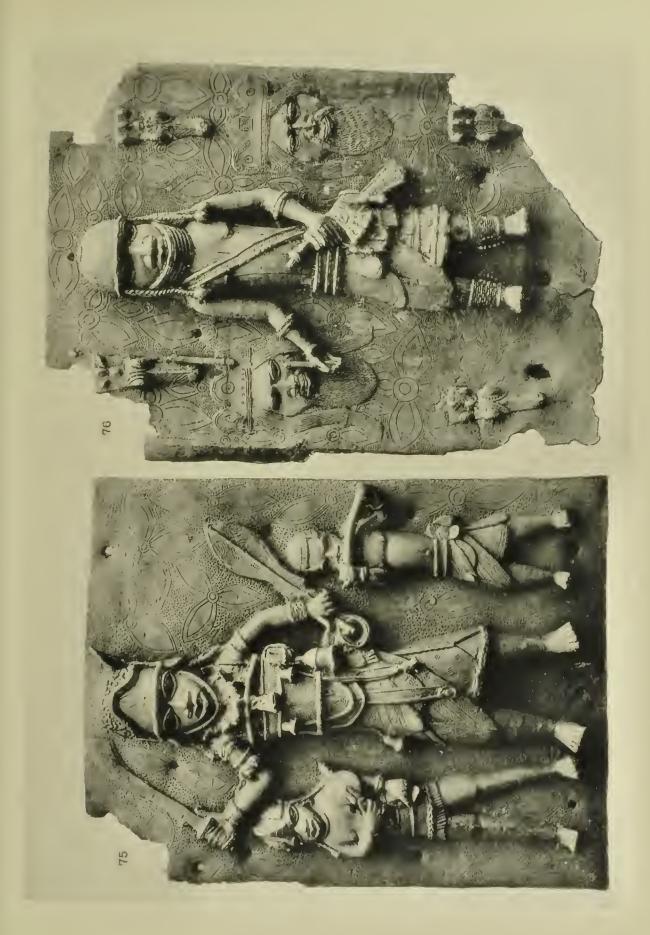

| INDIA-co   | ntinued.                                                                                                                                                                                                                                                                                                                                                                                                                                                                                                                                                                                                                                                                                                                                                                                                                                                                                                                                                                                                                                                                                                                                                                                                                                                                                                                                                                                                                                                                                                                                                                                                                                                                                                                                                                                                                                                                                                                                                                                                                                                                                                                       | £  | s.  | d. |
|------------|--------------------------------------------------------------------------------------------------------------------------------------------------------------------------------------------------------------------------------------------------------------------------------------------------------------------------------------------------------------------------------------------------------------------------------------------------------------------------------------------------------------------------------------------------------------------------------------------------------------------------------------------------------------------------------------------------------------------------------------------------------------------------------------------------------------------------------------------------------------------------------------------------------------------------------------------------------------------------------------------------------------------------------------------------------------------------------------------------------------------------------------------------------------------------------------------------------------------------------------------------------------------------------------------------------------------------------------------------------------------------------------------------------------------------------------------------------------------------------------------------------------------------------------------------------------------------------------------------------------------------------------------------------------------------------------------------------------------------------------------------------------------------------------------------------------------------------------------------------------------------------------------------------------------------------------------------------------------------------------------------------------------------------------------------------------------------------------------------------------------------------|----|-----|----|
| 20 (10791) | Brass arm guard, $6\frac{3}{4}$ inches long, $3\frac{3}{4}$ inches diameter at large end                                                                                                                                                                                                                                                                                                                                                                                                                                                                                                                                                                                                                                                                                                                                                                                                                                                                                                                                                                                                                                                                                                                                                                                                                                                                                                                                                                                                                                                                                                                                                                                                                                                                                                                                                                                                                                                                                                                                                                                                                                       | 1  | 0   | 0  |
| 21 (x1700) | Battle-axe "Tabar," parcel gilt and engraved steel head and haft; the latter is hollow and contains a dagger, 22 inches long, head 5 inches                                                                                                                                                                                                                                                                                                                                                                                                                                                                                                                                                                                                                                                                                                                                                                                                                                                                                                                                                                                                                                                                                                                                                                                                                                                                                                                                                                                                                                                                                                                                                                                                                                                                                                                                                                                                                                                                                                                                                                                    | 3  | 10  | 0  |
| 22 (10612) | Dagger "Katár" with Damascus steel blade, and iron hilt finely inlaid with gold, red velvet sheath ornamented with gold thread and pierced silver point, blade $7\frac{1}{4}$ inches, full length $14\frac{3}{4}$ inches                                                                                                                                                                                                                                                                                                                                                                                                                                                                                                                                                                                                                                                                                                                                                                                                                                                                                                                                                                                                                                                                                                                                                                                                                                                                                                                                                                                                                                                                                                                                                                                                                                                                                                                                                                                                                                                                                                       | 1  | 10  | 0  |
| 23 (10614) | Dagger "Katár" with waved Damascus steel blade, hilt finely inlaid with gold, blade 9 inches, full length 15½ inches                                                                                                                                                                                                                                                                                                                                                                                                                                                                                                                                                                                                                                                                                                                                                                                                                                                                                                                                                                                                                                                                                                                                                                                                                                                                                                                                                                                                                                                                                                                                                                                                                                                                                                                                                                                                                                                                                                                                                                                                           | 1  | 10  | 0  |
| 24 (2520)  | Dagger with narrow steel blade, ivory handle with silver mount, wood sheath covered with silver, blade $7\frac{1}{2}$ inches, full length $13\frac{1}{2}$ inches                                                                                                                                                                                                                                                                                                                                                                                                                                                                                                                                                                                                                                                                                                                                                                                                                                                                                                                                                                                                                                                                                                                                                                                                                                                                                                                                                                                                                                                                                                                                                                                                                                                                                                                                                                                                                                                                                                                                                               | 1  | 15  | 0  |
| 25 (10615) | Dagger "Katár" with grooved Damascus blade, hilt finely inlaid with gold and studded with silver, green velvet sheath with pierced silver point, blade 9 inches, full length 1634 inches                                                                                                                                                                                                                                                                                                                                                                                                                                                                                                                                                                                                                                                                                                                                                                                                                                                                                                                                                                                                                                                                                                                                                                                                                                                                                                                                                                                                                                                                                                                                                                                                                                                                                                                                                                                                                                                                                                                                       | 1  | 15  | 0  |
| 26 (10613) | Dagger "Katár" with fluted steel blade, hilt finely inlaid with gold, leather sheath, blade $8\frac{1}{2}$ inches, full length 16 inches                                                                                                                                                                                                                                                                                                                                                                                                                                                                                                                                                                                                                                                                                                                                                                                                                                                                                                                                                                                                                                                                                                                                                                                                                                                                                                                                                                                                                                                                                                                                                                                                                                                                                                                                                                                                                                                                                                                                                                                       | 1  | 15  | 0  |
| 27 (10608) | Powder flask of iron covered with silver, 10 by $5\frac{3}{4}$ inches                                                                                                                                                                                                                                                                                                                                                                                                                                                                                                                                                                                                                                                                                                                                                                                                                                                                                                                                                                                                                                                                                                                                                                                                                                                                                                                                                                                                                                                                                                                                                                                                                                                                                                                                                                                                                                                                                                                                                                                                                                                          | 1  | 5   | 0  |
| 28 (364)   | Shield of transparent hide with four gilt metal bosses in centre, decorated in gold and colours, 14 inches diameter                                                                                                                                                                                                                                                                                                                                                                                                                                                                                                                                                                                                                                                                                                                                                                                                                                                                                                                                                                                                                                                                                                                                                                                                                                                                                                                                                                                                                                                                                                                                                                                                                                                                                                                                                                                                                                                                                                                                                                                                            | 1  | 10  | 0  |
| 29 (10606) | Powder flask similar to No. 27, $8\frac{3}{4}$ by $5\frac{1}{4}$ inches                                                                                                                                                                                                                                                                                                                                                                                                                                                                                                                                                                                                                                                                                                                                                                                                                                                                                                                                                                                                                                                                                                                                                                                                                                                                                                                                                                                                                                                                                                                                                                                                                                                                                                                                                                                                                                                                                                                                                                                                                                                        | 1  | 5   | 0  |
| ,          | Dagger with ornamented Damascus steel blade, horn handle with steel                                                                                                                                                                                                                                                                                                                                                                                                                                                                                                                                                                                                                                                                                                                                                                                                                                                                                                                                                                                                                                                                                                                                                                                                                                                                                                                                                                                                                                                                                                                                                                                                                                                                                                                                                                                                                                                                                                                                                                                                                                                            |    |     |    |
| , ,        | band through centre, inlaid with gold, red velvet sheath ornamented with gold thread, blade 7\frac{3}{4} inches, full length II\frac{1}{2} inches                                                                                                                                                                                                                                                                                                                                                                                                                                                                                                                                                                                                                                                                                                                                                                                                                                                                                                                                                                                                                                                                                                                                                                                                                                                                                                                                                                                                                                                                                                                                                                                                                                                                                                                                                                                                                                                                                                                                                                              | 0  | 17  | 6  |
| 31 (10783) | Ancient bronze head, 2 inches high                                                                                                                                                                                                                                                                                                                                                                                                                                                                                                                                                                                                                                                                                                                                                                                                                                                                                                                                                                                                                                                                                                                                                                                                                                                                                                                                                                                                                                                                                                                                                                                                                                                                                                                                                                                                                                                                                                                                                                                                                                                                                             | 1  | 5   | 0  |
| 32 (10618) | Dagger with blade and handle of steel inlaid with gold, purple velvet sheath with pierced silver mounts, blade $7\frac{5}{8}$ inches, full length $11\frac{3}{4}$ inches                                                                                                                                                                                                                                                                                                                                                                                                                                                                                                                                                                                                                                                                                                                                                                                                                                                                                                                                                                                                                                                                                                                                                                                                                                                                                                                                                                                                                                                                                                                                                                                                                                                                                                                                                                                                                                                                                                                                                       | 0  | 17  | 6  |
| BENIN,     | WEST AFRICA.                                                                                                                                                                                                                                                                                                                                                                                                                                                                                                                                                                                                                                                                                                                                                                                                                                                                                                                                                                                                                                                                                                                                                                                                                                                                                                                                                                                                                                                                                                                                                                                                                                                                                                                                                                                                                                                                                                                                                                                                                                                                                                                   |    |     |    |
| 33 (10817) | with interlaced ornamentation, the support represents two serpents entwined, one is devouring a crocodile, the other an antelope, on the underside of the top is a fish and a frog, and on the top of base is a frog,                                                                                                                                                                                                                                                                                                                                                                                                                                                                                                                                                                                                                                                                                                                                                                                                                                                                                                                                                                                                                                                                                                                                                                                                                                                                                                                                                                                                                                                                                                                                                                                                                                                                                                                                                                                                                                                                                                          | 20 | 0   | 0  |
| 34 (10131) | The second second back finally convolutions of                                                                                                                                                                                                                                                                                                                                                                                                                                                                                                                                                                                                                                                                                                                                                                                                                                                                                                                                                                                                                                                                                                                                                                                                                                                                                                                                                                                                                                                                                                                                                                                                                                                                                                                                                                                                                                                                                                                                                                                                                                                                                 |    | 10  | 0  |
| 35 (10808) | the sight three former representing a king                                                                                                                                                                                                                                                                                                                                                                                                                                                                                                                                                                                                                                                                                                                                                                                                                                                                                                                                                                                                                                                                                                                                                                                                                                                                                                                                                                                                                                                                                                                                                                                                                                                                                                                                                                                                                                                                                                                                                                                                                                                                                     |    | 10  | 0  |
| 36 (10807  | the second secon |    | 10  | 0  |
| 37 (10812  | Small bronze plaque representing some insect, $6\frac{1}{2}$ by $3\frac{3}{4}$ inches                                                                                                                                                                                                                                                                                                                                                                                                                                                                                                                                                                                                                                                                                                                                                                                                                                                                                                                                                                                                                                                                                                                                                                                                                                                                                                                                                                                                                                                                                                                                                                                                                                                                                                                                                                                                                                                                                                                                                                                                                                          | 3  | 3 0 | 0  |

| BE | NIN, V  | WEST AFRICA—continued.                                                                                                                    | £ | s. | d. |
|----|---------|-------------------------------------------------------------------------------------------------------------------------------------------|---|----|----|
| 38 | (10124) | Bronze ccremonial staff with bird on top, probably the largest in existence, 15 inches long                                               | 7 | 10 | 0  |
| 39 | (10813) | Bronze female figure, 6½ inches high                                                                                                      |   | 10 | 0  |
| 40 | (9925)  | Bronze staff ornamented with two masks and two crocodile heads, a very                                                                    | Ū | 10 |    |
|    |         | fine specimen, 15 inches long                                                                                                             | 5 | 0  | 0  |
|    | (10816) | Bronze ceremonial staff with bird on top, $13\frac{1}{2}$ inches long                                                                     | 4 | 10 | 0  |
|    | (10814) | Bronze figure, 9 inches high                                                                                                              | 7 | 0  | 0  |
|    | (10815) | Bronze figure with mitre shaped head dress, 84 inches high                                                                                | 5 |    | 0  |
| 44 | (6448)  | Bronze figure, 7 inches high                                                                                                              | 5 | 0  | 0  |
|    |         | LTY ISLANDS.                                                                                                                              |   |    |    |
| 45 | (5654)  | Spear with obsidian head, decorated in red and black, head 5 inches, full length $60\frac{1}{2}$ inches                                   | 0 | 17 | 6  |
| 46 | (1442)  | Spear with obsidian head and cane barb on both sides, head 6 inches, full length $67\frac{1}{2}$ inches.                                  | 1 | 5  | 0  |
| 47 | (5652)  | Spear with obsidian head, decorated in red and black, head 25 inches, full length 62 inches                                               | 1 | 5  | 0  |
| 48 | (x393)  | Spear with obsidian head, decorated in red, black and white, head 2 inches, full length 70 inches                                         | 0 | 17 | 6  |
| 49 | (5627)  | Spear with obsidian head, decorated in red and black, head $5\frac{1}{4}$ inches, full length $58\frac{1}{2}$ inches                      | 0 | 17 | 6  |
| 50 | (5626)  | Spear with obsidian head, decorated in red, black and white, head 54 inches, full length 71 inches                                        | 0 | 15 | 0  |
| 51 | (5636)  | Spear with obsidian head, with rough representation of a figure below, head 3\frac{1}{8} inches, full length 68 inches                    | 0 | 15 | 0  |
| 52 | (5618)  | Spear with obsidian head and figure below, decorated in red and white, head $2\frac{1}{4}$ inches, full length $69\frac{5}{8}$ inches     | 2 | 0  | 0  |
| 53 | (5616)  | Spear with obsidian head and two masks below, decorated in red, black and                                                                 | 4 | 40 | 0  |
| 54 | (5620)  | white, head $1\frac{1}{2}$ inches, full length $60\frac{3}{4}$ inches Spear with obsidian head, decorated in red, black and white, head 6 | 1 | 10 | O  |
| 55 | (5659)  | inches, full length 67 inches                                                                                                             | 1 | 0  | 0  |
| 56 | (5637)  | length 70¼ inches                                                                                                                         | 1 | 0  | 0  |
| 57 | (5641)  | white, head 2 inches, full length 67 inches Spear with obsidian head with figure below, head 4 inches, full length $68\frac{3}{4}$        | 2 | 0  | 0  |
| 58 | (5614)  | inches                                                                                                                                    | 0 | 10 | 0  |
|    | ,       | Spear with obsidian head with crocodile swallowing a man below, decorated in red, black and white, full length $77\frac{5}{8}$ inches     | 2 | 0  | 0  |
| 59 | (5644)  | Spear with obsidian head, decorated in red, black and white, head 6 inches, full length $62\frac{1}{2}$ inches                            | 1 | 0  | 0  |
| 60 | (2465)  | Circular food bowl of hard wood, standing on four feet, with ornamental handles, which are damaged, 6 inches high, 12 inches diameter     | 1 | 10 | 0  |
|    |         |                                                                                                                                           |   |    |    |