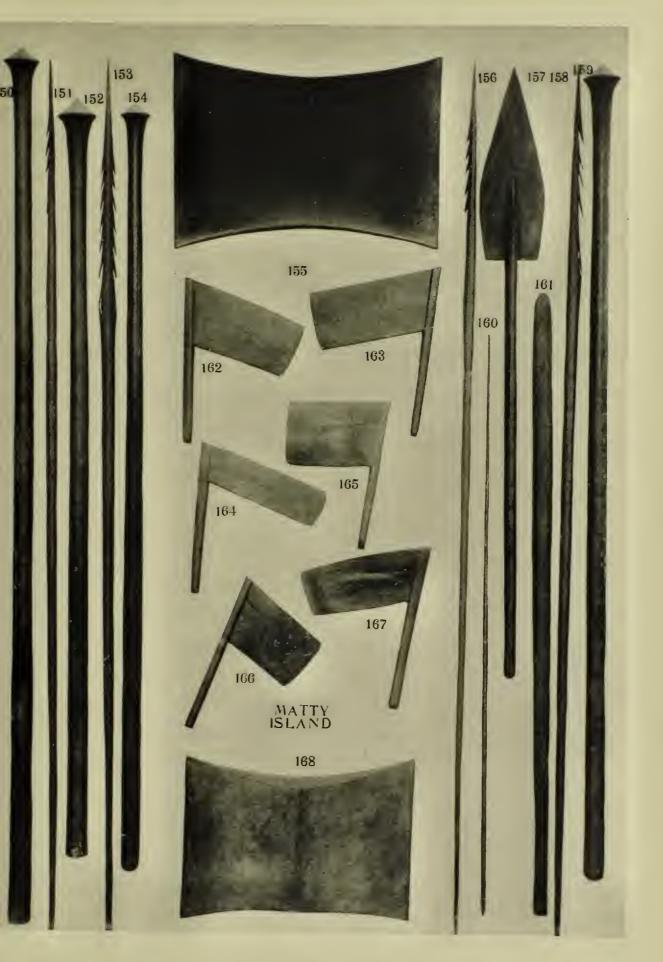

O. Tx. e.







Vol. 3

## Catalogues of

## Ethnographical Specimens

## FROM

AUSTRALIA, NEW ZEALAND, HERVEY ISLAND, MARQUISAS, NEW GUINEA, NEW IRELAND, TAHITI, SAMOA, TONGA, SOLOMON ISLANDS, NEW CALEDONIA, NORFOLK ISLAND, ADMIRALTY ISLANDS, and other parts of POLYNESIA; BENIN CITY, and other parts of AFRICA, various parts of NORTII and SOUTH AMERICA, THE MALAY ARCHIPELAGO, and other localities.

Illustrated Series with over 100 collotype plates
Exhibiting upwards of 1,200 specimens.

IN THE POSSESSION OF

W. D. WEBSTER of BICESTER, OXON.

(FOURTH SERIES.)



## Leicester:

BERNARD HALLIDAY, DRYDEN HOUSE.

1911.























































































PUBLISHED BY

W. D. WEBSTER, Collector of Ethnographical Specimens, Oxford House, Bicester, Oxon, England.

FIJI.

| -   | <del></del>      |             |                                                         |                                      |                               |                                   |                     |                             |                  |                  |                     | £   | S. | d. |
|-----|------------------|-------------|---------------------------------------------------------|--------------------------------------|-------------------------------|-----------------------------------|---------------------|-----------------------------|------------------|------------------|------------------