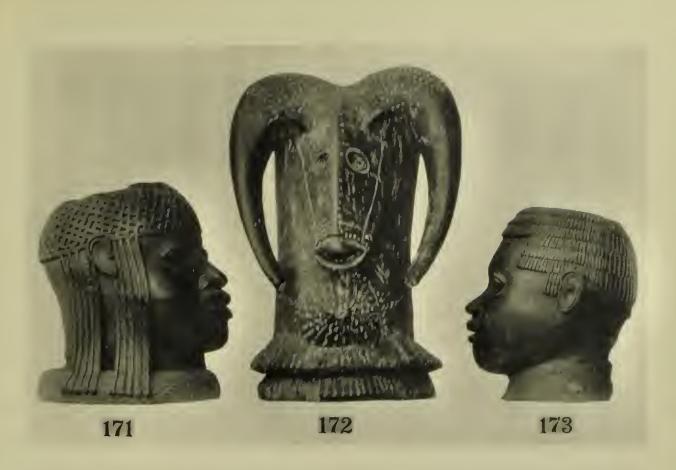

| N ISL                                                                                                    |        |                    |             |          |                    |         |       |        |                 |       |   |      |          |
| 148 (        | 12209)                                                                                                                                | "In Mem                                                                                                  | oriam  | ı" hu              | man skul    | l partly | color              | ared re | d and | orname | nted w          | vith  |   |      |          |

strings of dentalium shells ... ... ... (Sold)



























































































PUBLISHED BY

W. D. WEBSTER, COLLECTOR OF ETHNOGRAPHICAL SPECIMENS, HOME COURT, 24, PALACE ROAD, STREATHAM HILL, LONDON.

Show Room and Office: 36, GREAT RUSSELL STREET, BLOOMSBURY, LONDON.

BURMA.

| 1111717 |                                                                                                                                          |                                                                                                                                                                                                                                                                                                                                                                                |