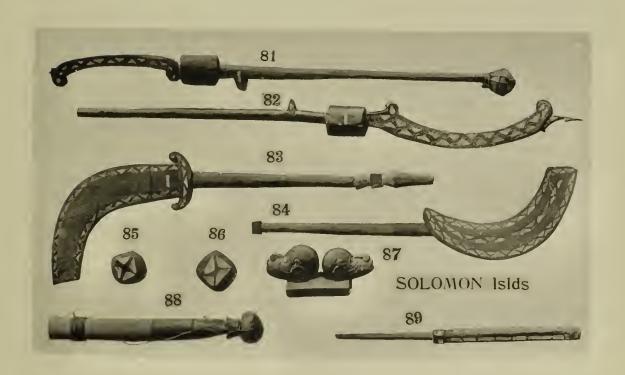

|     |

| 138 (11701) | Fragment of a bronze plaque representing a native on a mule, $3\frac{1}{4}$ by $2\frac{1}{4}$ inches            | 1 | 0  | 0 |
|-------------|-----------------------------------------------------------------------------------------------------------------|---|----|---|
| 139 (11588) | Ivory cup of dark brown colour; the bowl is supported by two figures who are kneeling, 6\frac{3}{8} inches high | 7 | 10 | 0 |
| 140 (11703) | Bronze figure, $5\frac{1}{4}$ inches high                                                                       | 0 | 15 | 0 |
| 141 (11613) | Bronze figure holding part of a ceremonial sword in his right hand, $9\frac{1}{2}$ inches high                  | 4 | 10 | 0 |



















































































PUBLISHED BY

W. D. WEBSTER, COLLECTOR OF ETHNOGRAPHICAL SPECIMENS, HOME COURT, 24, PALACE ROAD, STREATHAM HILL, LONDON.

| NE | EW C           | ALEDONIA.                                                                                                                                             | £  | s.   | d.  |
|----|----------------|-------------------------------------------------------------------------------------------------------------------------------------------------------|----|------|-----|
| 1  | (10976)        | Bird-headed club of light coloured hard wood, handle wrapped with cloth and sinnet, head 12½ inches, length 28¼ inches                                | 1  | 5    | 0   |
| 2  | (10982)        | native red string and sinn