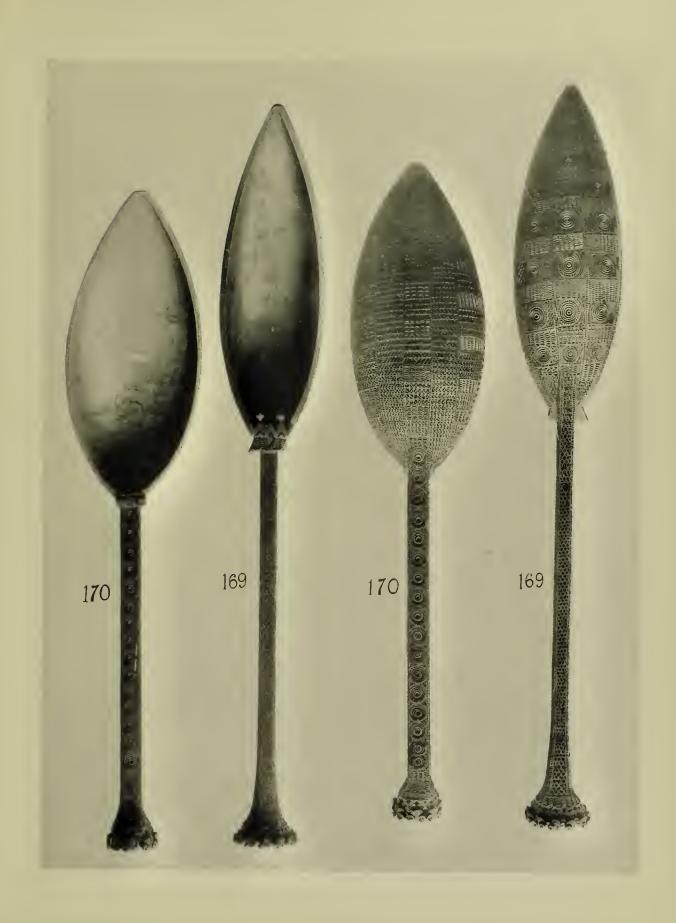

| N ISL                                                                                                    |        |                    |             |          |                    |         |       |        |                 |       |   |      |          |
| 148 (        | 12209)                                                                                                                                | "In Mem                                                                                                  | oriam  | ı" hu              | man skul    | l partly | color              | ared re | d and | orname | nted w          | vith  |   |      |          |

strings of dentalium shells ... ... ... (Sold)



























































































PUBLISHED BY

W. D. WEBSTER, COLLECTOR OF ETHNOGRAPHICAL SPECIMENS, HOME COURT, 24, PALACE ROAD, STREATHAM HILL, LONDON.

Show Room and Office: 36, GREAT RUSSELL STREET, BLOOMSBURY, LONDON.

BURMA.

| 1111717 |                                                                                                                                          |                                                                                                                                                                                                                                                                                                                                                                                |