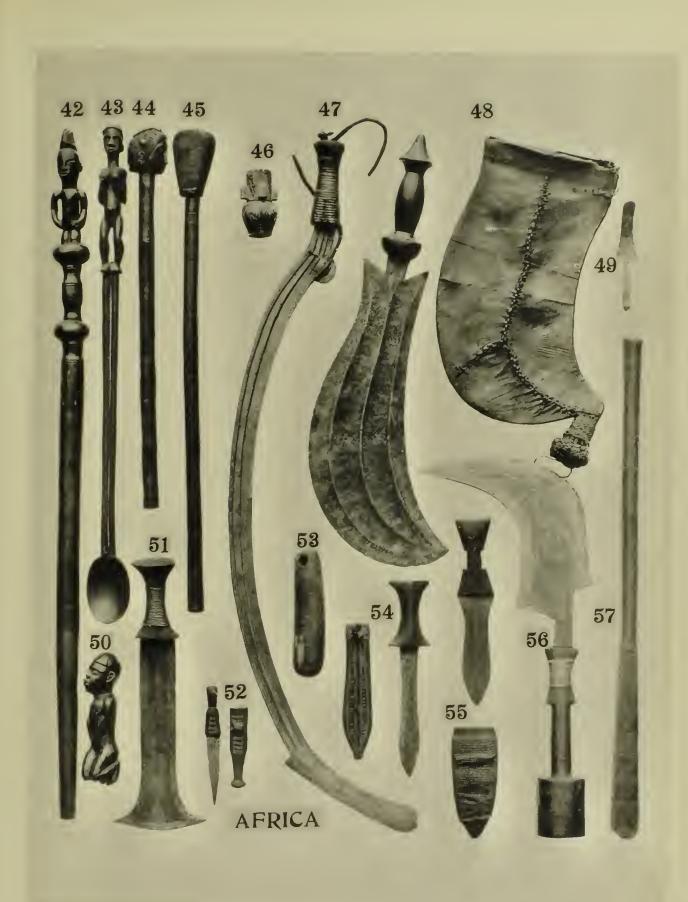

#### NEW GUINEA.

| 137 (13064)        | Carved black wood s | taff, 36½ in    | ches long | • • • | (TRO | BRIAND ISLA | ND) | 0 17 | 6 |
|--------------------|---------------------|-----------------|-----------|-------|------|-------------|-----|------|---|
| 138 (13063)        | do.                 | $35\frac{3}{4}$ | do.       |       | (    | do.         | )   | 0 17 | 6 |
| 139 (13061)        | do.                 | $37\frac{1}{4}$ | do.       | • • • | (    | do.         | )   | 0 15 | 0 |
| 140 (13067)        | do.                 | $36\frac{1}{2}$ | do.       |       | (    | do.         | )   | 1 0  | 0 |
| 141 (13068)        | do.                 | $37\frac{3}{4}$ | do.       |       | (    | do.         | )   | 0 17 | 6 |
| 142 (13062)        | do.                 | $37\frac{3}{4}$ | do.       |       | (    | do.         | )   | 0 17 | 6 |
| 143 (13065)        | do.                 | $37\frac{1}{2}$ | do.       |       | (    | do.         | )   | 1 5  | 0 |
| 144 (13505)        | do.                 | 34              | do.       | •••   | (    | do.         | )   | 0 17 | 6 |
| 145 (13050)        | do.                 | $36\frac{1}{4}$ | do.       |       | (    | do.         | )   | 0 15 |   |
| 146 (13066)        | do.                 | 35              | do.       |       | (    | do.         | )   | 0 15 |   |
| 147 (13049)        | do.                 | $34\frac{1}{2}$ | do.       |       | (    | do.         | )   | 0 15 |   |
| 148 (13051)        | do.                 | 33              | do.       |       | (    | do.         | )   | 0 10 | 0 |
| 149 (13503)        | do.                 | $40\frac{1}{2}$ | do.       |       | (    | do.         | )   | 0 15 | 0 |
| <b>150</b> (13506) | do.                 | $40\frac{1}{2}$ | do.       |       | (    | do.         | )   | 0 7  |   |

### MARQUISAS.

| 151 (14042)        | Wood comb  | , 11 <sup>1</sup> / <sub>4</sub> i | nches long                           | • •••      | • • • |     |     |       |       | 0 | 7    | 6   |
|--------------------|------------|------------------------------------|--------------------------------------|------------|-------|-----|-----|-------|-------|---|------|-----|
| 152 (14039)        |            | ΙO                                 | do                                   |            |       | ••• |     | •••   |       |   | 7    |     |
| 153 (14044)        | do.        | $9\frac{5}{8}$                     | do                                   |            |       | ••• | ••• | • • • |       |   | 7    |     |
| 154 (14035)        | Carved woo | d fan l                            | nandl <b>e</b> , 13 $\frac{1}{4}$ in | iches long | • • • |     |     |       |       |   | (Soi | .D) |
| <b>155</b> (14034) | do         |                                    | I 2 3/4                              | do.        |       |     |     |       |       |   | (Soi | 'D) |
| 156 (14041)        | Wood Com   | $0, 12\frac{3}{4}$                 | inches long                          | •••        |       |     | ••• | • • • | •••   | 0 | 7    | 6   |
| 157 (14043)        |            | -                                  |                                      | • • •      | •••   | ••• |     | • • • | • • • | 0 | 7    | 6   |
| 158 (14040)        | do.        | $10\frac{1}{4}$                    | do.                                  | • • •      |       |     | *** | ,     |       | O | 7    | 6   |

#### NORTH AMERICA.

|                                                                                                                                           | AMERICA.                                                                                                                                               |                      |                                              |         |
|-------------------------------------------------------------------------------------------------------------------------------------------|--------------------------------------------------------------------------------------------------------------------------------------------------------|----------------------|----------------------------------------------|---------|
| 159 (13952)                                                                                                                               | Wood mask decorated in red, yellow and black, $8\frac{1}{2}$ by $7\frac{1}{2}$ inches, used be the Shebassa tribe, lat. 53 N., long. 130 W (N.W. Coast | y<br>·)              | (So                                          | LD)     |
| 160 (13954)                                                                                                                               | do. do. 9 by $7\frac{1}{4}$ inches ( do.                                                                                                               | )                    | 1 10                                         | 0       |
| 161 (13953)                                                                                                                               | do. do. $9\frac{1}{2}$ by 8 inches (do.                                                                                                                | )                    | 1 10                                         | 0       |
| 162 (13998)                                                                                                                               | Pipe and tomahawk combined, green stone bowl and wood stem or handle covered with braid, 29¼ inches long                                               | С                    | (So:                                         |         |
| 163 (13999)                                                                                                                               | Pipe and tomahawk combined, black stone bowl and wood stem or handle wrapped with hide, 24½ inches long                                                |                      | (So                                          |         |
| 164 (13951)                                                                                                                               | Stone tomahawk, head and haft covered with hide, ornamented with horse hair, 18 inches long                                                            | <del>)</del> -       | (So:                                         |         |
| 165 (14000)                                                                                                                               |                                                                                                                                                        |                      | (So                                          |         |
| AFRICA.                                                                                                                                   |                                                                                                                                                        |                      | · ·                                          | ,       |
| 166 (13969)                                                                                                                               | Fincly carved wood drum, covered with hide at both ends and fastened with pegs, 23 inches wide, 11½ inches diam                                        | d                    | (Soi                                         |         |
| 167 ( × 47)                                                                                                                               | Finely carved wood stool, 13 inches high, $20\frac{1}{2}$ inches long, $10\frac{3}{8}$ inches                                                          | S                    | •                                            | ,       |
| NEW GU                                                                                                                                    |                                                                                                                                                        | )                    | (So                                          | LD)     |
| 168 (13966)                                                                                                                               | Finely carved drum, decorated in red, black, and white, ornamented with shells and cassowary feathers, 39 inches high                                  | h<br>· .             | (Soi                                         | .D)     |
| HERVEY                                                                                                                                    |                                                                                                                                                        |                      |                                              |         |
| ITLITULI                                                                                                                                  | ISLAND.                                                                                                                                                |                      |                                              |         |
|                                                                                                                                           | ISLAND.  Finely carved canoe bailer, 4½ inches long                                                                                                    | •                    | (Soi                                         | .D)     |
|                                                                                                                                           |                                                                                                                                                        |                      | (Soi                                         |         |
| 169 (13963)                                                                                                                               | Finely carved canoe bailer, $4\frac{1}{2}$ inches long                                                                                                 |                      |                                              |         |
| 169 (13963)<br>170 (13964)                                                                                                                | Finely carved canoe bailer, $4\frac{1}{2}$ inches long                                                                                                 |                      |                                              | (a.     |
| 169 (13963)<br>170 (13964)<br>AFRICA.<br>171 (14359)<br>172 (14358)                                                                       | Finely carved canoe bailer, $4\frac{1}{2}$ inches long do. 37 do                                                                                       | )                    | (Soi                                         | 'D)     |
| 169 (13963)<br>170 (13964)<br>AFRICA.<br>171 (14359)<br>172 (14358)<br>173 (14360)                                                        | Finely carved canoe bailer, $4\frac{1}{2}$ inches long do. 37 do                                                                                       | )<br>) 7             | (Soi                                         | D)      |
| 169 (13963)<br>170 (13964)<br>AFRICA.<br>171 (14359)<br>172 (14358)                                                                       | Finely carved canoe bailer, $4\frac{1}{2}$ inches long do. 37 do                                                                                       | )<br>) 7             | (Sor<br>(Sor<br>' 10                         | (D) (D) |
| 169 (13963)<br>170 (13964)<br>AFRICA.<br>171 (14359)<br>172 (14358)<br>173 (14360)                                                        | Finely carved canoe bailer, $4\frac{1}{2}$ inches long do. 37 do                                                                                       | )<br>) 7<br>) 7      | (Sor<br>(Sor<br>(Sor<br>(Sor<br>(10          | (u.)    |
| 169 (13963)<br>170 (13964)<br>AFRICA.<br>171 (14359)<br>172 (14358)<br>173 (14360)<br>174 (14378)                                         | Finely carved canoe bailer, $4\frac{1}{2}$ inches long do. 37 do                                                                                       | )<br>) 7<br>) 7      | (Sor<br>(Sor<br>(Sor<br>(Sor                 | (T.D.)  |
| 169 (13963)<br>170 (13964)<br>AFRICA.<br>171 (14359)<br>172 (14358)<br>173 (14360)<br>174 (14378)<br>175 (14389)                          | Finely carved canoe bailer, $4\frac{1}{2}$ inches long                                                                                                 | ) 7<br>) 7<br>, 7    | (Soi<br>' 10<br>(Soi<br>' 10<br>(Soi<br>' 10 | (T.D.)  |
| 169 (13963)<br>170 (13964)<br>AFRICA.<br>171 (14359)<br>172 (14358)<br>173 (14360)<br>174 (14378)<br>175 (14389)<br>176 (14344)<br>CHINA: | Finely carved canoe bailer, $4\frac{1}{2}$ inches long                                                                                                 | )) 7<br>)) 7<br>)) 7 | (Soi<br>' 10<br>(Soi<br>' 10<br>(Soi<br>' 10 | (T.D.)  |