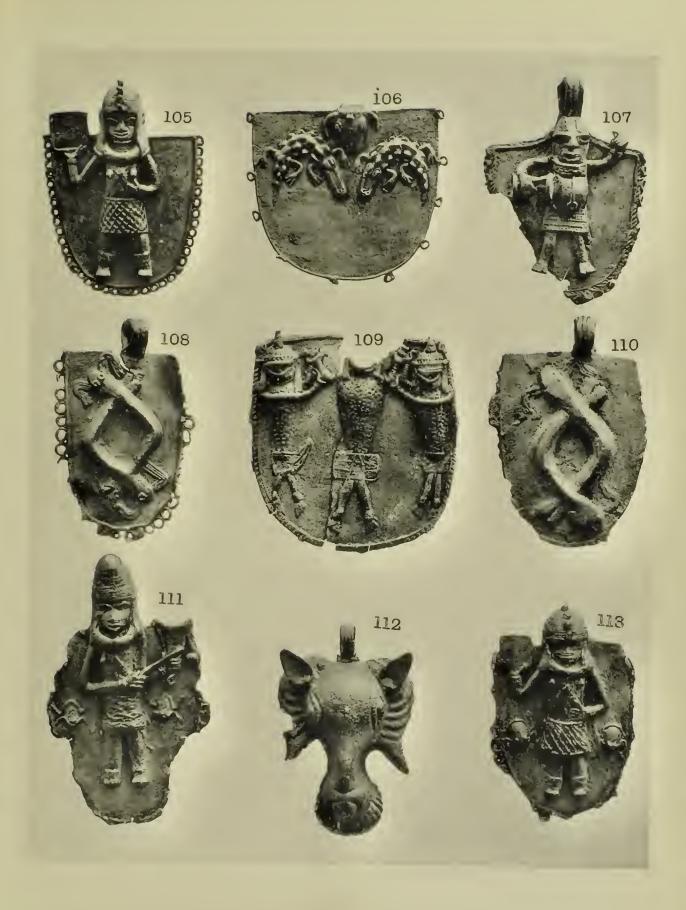

| AFF          | RICA.                                                                                                                                 |                                                                                                          |        |                    |             |          |                    |         |       |        |                 |       | £ | s.   | d.       |
|--------------|---------------------------------------------------------------------------------------------------------------------------------------|----------------------------------------------------------------------------------------------------------|--------|--------------------|-------------|----------|--------------------|---------|-------|--------|-----------------|-------|---|------|----------|
| 130          | (8320)                                                                                                                                | Assegai,                                                                                                 | head   | 5 in               | iches, full | length   | 59                 | inches  |       | (Gabo  | on Ri           | ver)  | 0 | 6    | 0        |
| 131          | (11950)                                                                                                                               | do.                                                                                                      | do.    | $14\frac{1}{4}$    | do.         | do.      | $66\frac{1}{4}$    | do.     |       | (GABO  | on Ri           | VER)  | 0 | 10   | 0        |
| 132          | (12034)                                                                                                                               | do.                                                                                                      | do.    | 11                 | do.         | do.      | $67\frac{1}{4}$    | do.     | •••   | •••    | • • •           |       | 0 | 7    | 6        |
| 1 <b>3</b> 3 | (11939)                                                                                                                               | do.                                                                                                      | do.    | $II\frac{3}{4}$    | do.         | do.      | $66\frac{3}{4}$    | do.     | • • • | •••    | • • •           |       | 0 | 10   | 0        |
| 134          | (12169)                                                                                                                               | do.                                                                                                      | do.    | $4^{2\frac{1}{2}}$ | do.         | do.      | $88\frac{3}{4}$    | do.     | • • • |        | (M.             | ASAI) | 1 | 1    | 0        |
| 135          | (8307)                                                                                                                                | do.                                                                                                      | do.    | 161                | do.         | do.      | 64                 | do.     | •••   | •••    |                 | •••   | 0 | 12   | 6        |
| 136          | (12181)                                                                                                                               | Shield of wicker work, with wood back, $43\frac{1}{2}$ inches long, $13\frac{1}{2}$ inches broad (Congo) |        |                    |             |          |                    |         |       |        |                 |       |   |      |          |
| 137          | (11955)                                                                                                                               | Assegai,                                                                                                 | head   | 20 inc             | ches, full  | length 7 | $74\frac{1}{2}$ in | iches   | •••   | •••    |                 |       | 0 | 10   | 0        |
| 138          | (11948)                                                                                                                               | do.                                                                                                      | do.    | 17                 | do.         | do.      | 75                 | do.     | •••   | (Савос | on Ri           | VER)  | 0 | 10   | 0        |
| 139          | (11954)                                                                                                                               | do.                                                                                                      | do.    | 101                | do.         | do.      | 701                | do.     | •••   | (Ma    | DAGAS           | CAR)  | 0 | 15   | 0        |
| 140          | (11959)                                                                                                                               | do.                                                                                                      | do.    | 8                  | do.         | do.      | 7 I                | do.     |       | (Mai   | D <b>A</b> GAS( | CAR)  | 0 | 15   | 0        |
| 141          | (11949)                                                                                                                               | do.                                                                                                      | do.    | $10\frac{3}{4}$    | do.         | do.      | 65                 | do.     |       | (Слвос | on Ri           | ver)  | 0 | 8    | 6        |
| 142          | (8514)                                                                                                                                | do.                                                                                                      | do.    | $7\frac{1}{2}$     | do.         | do.      | $65\frac{1}{4}$    | do.     |       | (Савос | N RI            | ver)  | 0 | 7    | 6        |
| NEV          | N HE                                                                                                                                  | BRIDE                                                                                                    | ES.    |                    |             |          |                    |         |       |        |                 |       |   |      |          |
| 143 (        | (12205)                                                                                                                               | Human s                                                                                                  | kull w | vith re            | construct   | ed face  |                    | • • •   | • • • | (M.    | ALLICC          | oro)  |   | (Soi | LD)      |
| CHI          | NA.                                                                                                                                   |                                                                                                          |        |                    |             |          |                    |         |       |        |                 |       |   |      |          |
| 144 (        | 144 (12214) Beautifully carved jade cup on carved wood stands, $6\frac{1}{8}$ inches high, 5 by 3 inches broad, fine old piece (SOLD) |                                                                                                          |        |                    |             |          |                    |         |       |        |                 |       |   |      |          |
| 145 (        | (12200)                                                                                                                               | Jade Bud                                                                                                 |        |                    |             |          |                    | •••     | •••   | •••    | •••             | •••   |   | (Soi | <b>,</b> |
|              |                                                                                                                                       | Beautifull                                                                                               |        |                    |             |          |                    |         | •••   | •••    | • • •           | ••• 3 |   |      | 0        |
| ·            | (12069)                                                                                                                               |                                                                                                          | lo.    | do.                | dish        | 44 men   |                    |         | •••   | •••    | •••             | •••   |   | 10   | 0        |
|              |                                                                                                                                       |                                                                                                          |        |                    | disti       | 03       | d                  | 0.      | •••   | • • •  | ••              | •••   | 3 | 10   | 0        |
|              |                                                                                                                                       | N ISL                                                                                                    |        |                    |             |          |                    |         |       |        |                 |       |   |      |          |
| 148 (        | 12209)                                                                                                                                | "In Mem                                                                                                  | oriam  | ı" hu              | man skul    | l partly | color              | ared re | d and | orname | nted w          | vith  |   |      |          |

strings of dentalium shells ... ... ... (Sold)

PUBLISHED BY

W. D. WEBSTER, COLLECTOR OF ETHNOGRAPHICAL SPECIMENS, HOME COURT, 24, PALACE ROAD, STREATHAM HILL, LONDON.

Show Room and Office: 36, GREAT RUSSELL STREET, BLOOMSBURY, LONDON.

BURMA.

| 1111717 |                                                                                                                                          |                                                                                                                                                                                                                                                                                                                                                                                |                                                                                                                                                                                                                                                                                                                                                                                                                                                                                                                               |                                                                                                                                                                                                                                                                          |
|---------|------------------------------------------------------------------------------------------------------------------------------------------|--------------------------------------------------------------------------------------------------------------------------------------------------------------------------------------------------------------------------------------------------------------------------------------------------------------------------------------------------------------------------------|-------------------------------------------------------------------------------------------------------------------------------------------------------------------------------------------------------------------------------------------------------------------------------------------------------------------------------------------------------------------------------------------------------------------------------------------------------------------------------------------------------------------------------|--------------------------------------------------------------------------------------------------------------------------------------------------------------------------------------------------------------------------------------------------------------------------|
| (13545) | ornamentation, richly gilt and inlaid with glass, 21 inches high, 19 inches                                                              |                                                                                                                                                                                                                                                                                                                                                                                |                                                                                                                                                                                                                                                                                                                                                                                                                                                                                                                               | d.                                                                                                                                                                                                                                                                       |
| RNEO    |                                                                                                                                          | 14                                                                                                                                                                                                                                                                                                                                                                             | U                                                                                                                                                                                                                                                                                                                                                                                                                                                                                                                             | 0                                                                                                                                                                                                                                                                        |
|         | Wood shield with painted decoration on both sides, the front is ornamented                                                               | 2                                                                                                                                                                                                                                                                                                                                                                              | 10                                                                                                                                                                                                                                                                                                                                                                                                                                                                                                                            | 0                                                                                                                                                                                                                                                                        |
| (13404) | Shield similar to last, 52 inches long, 17½ inches broad                                                                                 | 2                                                                                                                                                                                                                                                                                                                                                                              | 10                                                                                                                                                                                                                                                                                                                                                                                                                                                                                                                            | 0                                                                                                                                                                                                                                                                        |
| SCELL   | ANEOUS.                                                                                                                                  |                                                                                                                                                                                                                                                                                                                                                                                |                                                                                                                                                                                                                                                                                                                                                                                                                                                                                                                               |                                                                                                                                                                                                                                                                          |
| (13819) | Elaborately carved club of hard wood, with representations of five natives, 43 inches long, 4\frac{3}{4} inches broad (Tonga)            |                                                                                                                                                                                                                                                                                                                                                                                | (Sor                                                                                                                                                                                                                                                                                                                                                                                                                                                                                                                          | LD)                                                                                                                                                                                                                                                                      |
| (13698) | Club with forked shaped head, 26 <sup>1</sup> / <sub>4</sub> inches long (Australia)                                                     | 1                                                                                                                                                                                                                                                                                                                                                                              | 5                                                                                                                                                                                                                                                                                                                                                                                                                                                                                                                             | 0                                                                                                                                                                                                                                                                        |
| (13451) | Carved hard wood club with carved mask on each side of handle, 49 inches long, $7\frac{1}{4}$ inches broad (New Ireland)                 | 2                                                                                                                                                                                                                                                                                                                                                                              | 10                                                                                                                                                                                                                                                                                                                                                                                                                                                                                                                            | 0                                                                                                                                                                                                                                                                        |
| (13815) | Fan shaped club of hard wood, elaborately carved all over and inlaid with four pieces of ivory, 35½ inches long, 15¾ inches broad (FIJI) |                                                                                                                                                                                                                                                                                                                                                                                | (Soi                                                                                                                                                                                                                                                                                                                                                                                                                                                                                                                          | .а.                                                                                                                                                                                                                                                                      |
| (13816) | Elaborately carved hard wood club, 44 <sup>1</sup> / <sub>4</sub> inches long, 7 inches broad (Samoa)                                    | 3                                                                                                                                                                                                                                                                                                                                                                              | 0                                                                                                                                                                                                                                                                                                                                                                                                                                                                                                                             | 0                                                                                                                                                                                                                                                                        |
| (13732) | Club of hard wood, slightly carved on handle, 28½ inches long (Australia)                                                                | 0                                                                                                                                                                                                                                                                                                                                                                              | 17                                                                                                                                                                                                                                                                                                                                                                                                                                                                                                                            | 6                                                                                                                                                                                                                                                                        |
| (13814) | Elaborately carved hard wood club, with representations of three natives, $38\frac{3}{4}$ inches long, $3\frac{1}{2}$ inches broad       | 3                                                                                                                                                                                                                                                                                                                                                                              | 10                                                                                                                                                                                                                                                                                                                                                                                                                                                                                                                            | 0                                                                                                                                                                                                                                                                        |
| (13817) | A very minutely carved Maori stick, with representations of three natives each holding their tongues out, 36½ inches long (New Zealand)  |                                                                                                                                                                                                                                                                                                                                                                                | (Sol                                                                                                                                                                                                                                                                                                                                                                                                                                                                                                                          | .D)                                                                                                                                                                                                                                                                      |
| (13694) | Shark's tooth knife, $7\frac{1}{4}$ inches long (Hawaii)                                                                                 | 1                                                                                                                                                                                                                                                                                                                                                                              | 5                                                                                                                                                                                                                                                                                                                                                                                                                                                                                                                             | 0                                                                                                                                                                                                                                                                        |
| (13351) | Carved boomerang, $13\frac{3}{4}$ inches long (Australia)                                                                                | 1                                                                                                                                                                                                                                                                                                                                                                              | 0                                                                                                                                                                                                                                                                                                                                                                                                                                                                                                                             | 0                                                                                                                                                                                                                                                                        |
| (13351) | Carved cocoanut sago spoon (New Guinea)                                                                                                  | 0                                                                                                                                                                                                                                                                                                                                                                              | 5                                                                                                                                                                                                                                                                                                                                                                                                                                                                                                                             | 0                                                                                                                                                                                                                                                                        |
| (6065)  | do ( do. )                                                                                                                               | 0                                                                                                                                                                                                                                                                                                                                                                              | 5                                                                                                                                                                                                                                                                                                                                                                                                                                                                                                                             | 0                                                                                                                                                                                                                                                                        |
| (13731) | Double pan-pipe, $13\frac{3}{4}$ by $8\frac{3}{4}$ inches (Florida Island, Solonon)                                                      |                                                                                                                                                                                                                                                                                                                                                                                | (Sol                                                                                                                                                                                                                                                                                                                                                                                                                                                                                                                          | (U                                                                                                                                                                                                                                                                       |
| 18172)  | Basalt adze head, $10\frac{1}{2}$ inches long, $3\frac{1}{4}$ inches broad (New Zealand)                                                 | 1                                                                                                                                                                                                                                                                                                                                                                              | 10                                                                                                                                                                                                                                                                                                                                                                                                                                                                                                                            | 0                                                                                                                                                                                                                                                                        |
|         | CRNEO (13545) CRNEO (13405) (13404) (13819) (13815) (13816) (13732) (13814) (13817) (13694) (13351) (13351)                              | Pongee box made of teak wood, the front and sides covered with elaborate ornamentation, richly gilt and inlaid with glass, 21 inches high, 19 inches wide, 31¼ inches long. Taken in the last Burma War at Muckwindine PRNEO.  Reference with tufts of human hair, 52¼ inches long, 18½ inches broad (Kenyah) (13404) Shield similar to last, 52 inches long, 17½ inches broad | Pongee box made of teak wood, the front and sides covered with elaborate cornamentation, richly gilt and inlaid with glass, 21 inches high, 19 inches wide, 31\frac{1}{4} inches long. Taken in the last Burma War at Muckwindine 14 DRNEO.  Reference (13405) Wood shield with painted decoration on both sides, the front is ornamented with tufts of human hair, \$2\frac{1}{4}\$ inches long, \$18\frac{1}{2}\$ inches broad (Kenyah) 2 (13404) Shield similar to last, \$2\$ inches long, \$17\frac{1}{2}\$ inches broad | Pongee box made of teak wood, the front and sides covered with elaborate formamentation, richly gilt and inlaid with glass, 21 inches high, 19 inches wide, 31\frac{1}{4} inches long. Taken in the last Burma War at Muckwindine 14 0 0 0 0 0 0 0 0 0 0 0 0 0 0 0 0 0 0 |

| AFRICA.           |                                                                                                                                                                                                           |   |      |     |
|-------------------|-----------------------------------------------------------------------------------------------------------------------------------------------------------------------------------------------------------|---|------|-----|
| 18 (13551)        | Spear with pierced and worked iron head, wood shaft partly carved and bound with iron and brass, head 28 by 23 inches, full length 624 inches                                                             |   |      |     |
| 19 (13555)        | (Congo) Spear with double iron head and wood shaft, head 12 by 2 inches, full                                                                                                                             |   | 10   |     |
| 20 (13812)        | length $62\frac{3}{4}$ inches (Congo)<br>Spear with iron head and wood shaft bound with iron, head $30\frac{1}{4}$ by $2\frac{3}{4}$                                                                      | 1 | 5    | 0   |
| , ,               | inches, full length $62\frac{1}{2}$ inches (Congo)                                                                                                                                                        | 1 | 5    | 0   |
| 21 (13813)        | Spear with iron head, wood shaft bound with brass and iron, and long iron spike at end, head 32\frac{3}{4} by 2\frac{1}{2} inches, full length 70 inches (Congo)                                          | 1 | 0    | 0   |
| 22 (13549)        | Spear with pierced and worked iron head, wood shaft partly carved and bound with iron, head 21 by 2 inches, full length 59½ inches (Congo)                                                                |   | (So: | rd) |
| 23 (13554)        | Spear used as money, fine worked iron head and wood shaft, and bound with iron and brass, and long iron spike at end, head 14\frac{1}{4} by 4\frac{1}{4} inches, full length 63\frac{1}{2} inches (Congo) |   | (Soi | LD) |
| 24 (13550)        | Spear with iron head and wood shaft partly carved and bound with iron and brass, long iron spike at end, head $29\frac{1}{4}$ by 3 inches, full length $61\frac{1}{2}$ inches (Congo)                     | 1 | 7    | 6   |
| 25 (13811)        | Spear with barbed iron head and wood shaft bound with iron, head 31½ inches, full length 61 inches (Congo)                                                                                                | 1 | 0    | 0   |
| 26 (12229)        | Spear with worked iron head and wood shaft partly carved and bound with brass, copper, and iron, head $26\frac{1}{4}$ by $3\frac{1}{2}$ inches, full length $60\frac{1}{4}$ inches (Congo)                | 1 | 7    | 6   |
| 27 (12232)        | Spear with barbed iron head and wood shaft slightly carved and bound with iron, head 23 inches, full length $60\frac{3}{4}$ inches (Congo)                                                                |   | 0    | 0   |
| 28 (13547)        | Spear with worked iron head and carved wood shaft bound with iron and long iron spike at end (Congo)                                                                                                      |   | (Soi | .D) |
| <b>29</b> (13548) |                                                                                                                                                                                                           |   | 0    | ŕ   |
| <b>30</b> (13552) | Spear with worked iron head and wood shaft slightly carved and bound with iron, head 28 by $2\frac{1}{2}$ inches, full length $60\frac{1}{2}$ inches (Congo)                                              |   | 0    |     |
| <b>31</b> (8899)  | Spear with long narrow iron head and wood shaft bound with iron at end, head $31\frac{1}{2}$ by 1 inch, full length $87\frac{1}{2}$ inches                                                                | 0 | 12   | 6   |
| 32 (13553)        | Spear with iron head and wood shaft slightly carved, bound with brass and long iron spike at end, head 30½ by 2½ inches, full length 77 inches (Congo)                                                    |   | (Sol | .D) |

#### CATALOGUE No. 31. AFRICA—continued. 33 (11470) Spear with iron head and wood shaft and iron spike at end, head 24½ by 2 inches, full length 811 inches ... ... ... (Uganda) 0 12 Spear with iron head and wood shaft, bound just below head with crocodile 34 (12032) skin and at end of shaft with narrow strips of snake skin, head 101 by $1\frac{1}{2}$ inches, full length $82\frac{1}{4}$ inches ... ... 0 10 0 Spear similar to No. 33, head 24 by 1 inch, full length 77½ inches 35 (11471) (UGANDA) 0 10 0 Carved wood fetish figure, 81 inches high **36** (13509) (Congo) 10 0 37 (13510) do. do. 55 do. (Congo) 0 10 0 38 (13508) do. do. 83 do. (Congo) 1 0 0 39 (13512) do. do. $6\frac{3}{4}$ do. (Congo) 0 15 0 40 (13511) do. do. 8 do. (Congo) 15 Wood shield, with boss in centre and covered with basket work, orna-**41** (13708) mented with human hair, 28 by 17½ inches (Usoga) 10 0 **42** (13735) Carved wood staff, with figure at top, 32½ inches long (Congo) 1 0 0 Carved wood spoon, with figure at end of handle, 231 inches long 43 (13693) (CAMEROON) 15 Wood club with carved female head at end and studded with brass nails, 44 (13737) 18 inches long ...(West Coast) (SOLD) 45 (13738) Club with carved head, 22<sup>7</sup>/<sub>8</sub> inches long (WEST COAST) 12 6 46 (6411) Steatite pipe bowl, 3 inches high ... (SWAZILAND) 7 0 6 47 (12239) Sword with curved blade, wood handle bound with iron, 33% inches long (Congo) 1 10 0 Sword with broad blade and wood handle, leather sheath, full length 48 (11917) $20\frac{1}{4}$ inches, blade $14\frac{1}{2} \times 5$ inches (SOLD) (Congo) 49 (11766) Iron sweat scraper, 5 inches long ... (Angoniland) 3 6 **50** (13513) Wood fetish figure, 6½ inches high ... 15 (Congo) 0 . . . Knife with shaped blade and wood handle, blade $9\frac{1}{8} \times 4\frac{5}{8}$ inches, full 51 (12249)

Small knife with carved wood handle and sheath, blade  $3\frac{1}{4} \times \frac{3}{4}$  inches,

. . .

length 13 inches

full length  $5\frac{5}{8}$  inches

Knife with wood handle as full length 9½ inches

Dagger with wood handle  $5\frac{1}{4}$  by  $1\frac{1}{2}$  inches, full len

Ivory pendant,  $5\frac{3}{4}$  inches long

52 (11752)

54 (11915)

55 (11731)

(3860)

53

| nd tooled leat | her shea | th, bla | ade 6 <sub>8</sub> | bуті  | nches, |   |   |   |
|----------------|----------|---------|--------------------|-------|--------|---|---|---|
| •••            | •••      |         | •••                | • • • | •••    | 0 | 5 | 0 |
| le and sheath  | covered  | with    | lizard             | skin, | blade  |   |   |   |
| ngth 9 inches  | •••      | • • •   | • • •              | • • • | • • •  | 0 | 5 | 0 |
| 110            |          |         |                    |       |        |   |   |   |

(Congo)

(Mashonaland)

... (East Coast)

17

0 10

3 6

6

0

| AF  | RICA-   | -continued                                                                                                                                                          |   |      |     |
|-----|---------|---------------------------------------------------------------------------------------------------------------------------------------------------------------------|---|------|-----|
| 56  | (12253) | Knife with curved head and wood handle, bound with iron, 18 inches long (Congo)                                                                                     | 0 | 17   | 6   |
| 57  | (13736) | Club with carved head, 23½ inches long (West Coast)                                                                                                                 | 0 | 12   | 6   |
| 58  | (11910) | Dagger, with wood handle and sheath, blade 73 by 18 inches, full length                                                                                             |   |      |     |
|     |         | $11\frac{7}{8}$ inches                                                                                                                                              | 0 | 5    | 0   |
| 59  | (11539) | Axe with worked iron head and wood haft, head 18½ by 15 inches, haft                                                                                                |   |      |     |
|     |         | 22½ inches (Congo)                                                                                                                                                  | 1 | 10   | 0   |
| 60  | (11537) | Axe with worked iron head and carved wood haft, head 20\frac{3}{8} by 1\frac{7}{8} inches, haft 22\frac{3}{4} inches (Congo)                                        |   | (So  | LD) |
| 61  | (11540) |                                                                                                                                                                     |   |      |     |
| 0.0 | / 6)    | haft 23 inches (Congo)                                                                                                                                              |   |      | 0   |
|     | (13746) |                                                                                                                                                                     |   | 10   | 0   |
| 63  | (5734)  | Adze, iron head and wood haft, haft $9\frac{3}{4}$ inches, blade $6\frac{3}{4}$ inches (ASHANTI)                                                                    | 0 | 7    | 6   |
| 64  | (697)   | Dagger with carved wood handle and sheath, blade 9\frac{1}{8} by 1\frac{1}{4} inches, full                                                                          | 0 | 15   | 0   |
| 65  | (12240) | length $14\frac{1}{2}$ inches (UMTALI)<br>Sword with wood handle bound with hide, blade 19 by 3 inches, full length                                                 | U | 10   | U   |
| 03  | (12240) | $23\frac{1}{2}$ inches (Congo)                                                                                                                                      | 1 | 5    | 0   |
| 66  | (11729) | · · · · · · · · · · · · · · · · · · ·                                                                                                                               |   |      |     |
|     | ( , ),  | length $10\frac{1}{2}$ inches (Angoniland)                                                                                                                          | 0 | 12   | 6   |
| 67  | (13808) | Silver necklet (KAFFIR)                                                                                                                                             | 2 | 0    | 0   |
| 68  | (8421)  | Knife with wood handle and sheath covered with hide, blade $8\frac{1}{4}$ by $\frac{3}{4}$ inches,                                                                  |   |      |     |
|     |         | full length $13\frac{1}{4}$ inches                                                                                                                                  |   | (So  | rd) |
| 69  | (12243) | Axe with wood haft, blade 6 by $4\frac{1}{4}$ inches, haft $15\frac{1}{2}$ inches (Congo)                                                                           | 1 | 10   | 0   |
| 70  | (11911) | Knife with wood handle and sheath, blade 5 inches, full length 9\frac{1}{8} inches (Fan)                                                                            |   | (Soi | LD) |
| 71  |         | Axe, blade $7\frac{7}{8}$ by $1\frac{3}{4}$ inches, haft 15 inches (Congo)                                                                                          |   |      |     |
| 72  | (6731)  | Axe, blade $6\frac{1}{2}$ by 2 inches, haft $15\frac{1}{4}$ inches (Congo)                                                                                          | 0 | 15   | 0   |
| 73  | (8495)  | Sword with wood handle and sheath, the latter covered with hide and decorated, blade 16\frac{3}{4} by 1\frac{3}{4} inches, full length 22\frac{1}{4} inches (Congo) | 0 | 15   | 0   |
| 74  | (5747)  | Carved wood spoon, $8\frac{1}{2}$ inches long (MADAGASCAR)                                                                                                          | 0 | 2    | 6   |
| MU  | SICAL   | INSTRUMENTS.                                                                                                                                                        |   |      |     |
|     |         | Ivory war horn, engraved and partly covered with hide, 16½ inches long (Congo)                                                                                      | 1 | 5    | 0   |
| 76  | (13716) | Wood trumpet covered with birch bark, 50 inches long (NORWEGIAN)                                                                                                    | 2 | 10   | 0   |
|     |         | Stringed instrument, 13 by $5\frac{1}{2}$ inches (W. AFRICA)                                                                                                        |   |      |     |
|     |         |                                                                                                                                                                     |   |      |     |

| AF  | RICA-         | -continued.                                                                                                                                                        |   |
|-----|---------------|--------------------------------------------------------------------------------------------------------------------------------------------------------------------|---|
| 78  | (13663)       | Pair of hammered brass cymbals, 13 inches diameter (China) 2 10 (                                                                                                  | ) |
| 79  | (13663)       | Trumpet of copper with brass mounts, 36 inches long (N. India) (Sold                                                                                               |   |
| 80  | (11167)       |                                                                                                                                                                    | ) |
| 81  | ( × )         | Necklet rattle of moth cocoons (W. Africa) 0 15                                                                                                                    | ) |
| 82  | (13665)       |                                                                                                                                                                    | ) |
| 83  | (13539)       |                                                                                                                                                                    | ) |
| 84  | ( × )         | Curious horn weapon, with bronze rattle handle, used by the Fakirs of Northern India, 26 inches long (India) 2 10                                                  | ) |
| 85  | (10795)       | Ancient bronze temple bell, in the form of an old English morion, 5\frac{3}{4} inches high by 6\frac{1}{4} by 4\frac{1}{2} inches (Prambanan, Dutch Indies) 2 10 ( | ) |
| 86  | (13442)       | Ancient bronze bell, $11\frac{1}{4}$ inches high, $7\frac{7}{8}$ inches diam (China) 3 0                                                                           | ) |
| 87  | (13827)       | do. $5\frac{5}{8}$ inches high, $2\frac{3}{4}$ inches square (Benin) 2 0                                                                                           | ) |
| 88  | (13825)       | 37 .1 7 1                                                                                                                                                          |   |
|     |               |                                                                                                                                                                    | , |
| NE  | W ZE          | EALAND.                                                                                                                                                            |   |
| 89  | (13932)       | Carved wood flute, $20\frac{1}{2}$ inches long (Sold)                                                                                                              | ) |
| 90  | (14031)       | (3)                                                                                                                                                                | ) |
| 91  | (13938)       |                                                                                                                                                                    | ) |
| 92  | (5940)        | Fish-hook of wood, inlaid with haliotis shell and bone barb, 6 inches long 0 10 0                                                                                  | ) |
| 93  | (13937)       | · · · · · · · · · · · · · · · · · · ·                                                                                                                              | , |
| 94  | (8345)        | Fish-hook of haliotis shell with brass barb, $2\frac{3}{4}$ inches long 0 7 6                                                                                      | ; |
| 95  | (13936)       | Jade flesh knife, $4\frac{1}{2}$ by 4 inches (Sold)                                                                                                                | ) |
| 96  | $(\times 45)$ | Jade pendant, $3\frac{1}{4}$ inches long 0 7 6                                                                                                                     | ; |
| 97  | (13943)       | Carved wood patoo, $12\frac{3}{4}$ inches long, $5\frac{1}{2}$ inches broad (SOLD)                                                                                 | , |
|     |               | Jade Mere, $13\frac{1}{4}$ inches long, $4\frac{1}{4}$ inches broad (Sold)                                                                                         | • |
| 99  | (13934)       | Jade Mere, $18\frac{1}{2}$ inches long, $4\frac{1}{4}$ broad (Sold)                                                                                                | , |
| 100 | (13944)       | Carved wood patoo, $15\frac{3}{4}$ inches long, $14\frac{1}{2}$ inches broad (Sold)                                                                                |   |
| 101 | (13933)       | Carved wood flute, $15\frac{7}{8}$ inches long (Sold)                                                                                                              |   |
| MIS | SCELL         | ANEOUS.                                                                                                                                                            |   |
| 102 | (13969)       | Carved wood club, 42 inches long (New Guinea) (Sold)                                                                                                               |   |
| 103 | (13966)       | Carved wood bull roarer, $38\frac{1}{4}$ inches long, $3\frac{1}{4}$ inches broad (Australia) (Sold)                                                               |   |
| 104 | (13945)       | Shield of basket work, covered with cement and inlaid with pearl shell, and decorated in red and black, 36½ by 11 inches (Solomon Islands) (Sold)                  |   |

## MISCELLANEOUS—continued.

| (13968) | Carved black wood club, 32 inches long (New Guinea)                                                                                                                                                 |                                                                                                                                                                                                                                                                                                                                                                                                                                                                                                                                                                                                                                                                                                                                                                                                                                                                                                                                                                                                                                                                                                                                                                                                                                            | (Soi                                                                                                                                                                                                                                                                                                                                                                                                                                                                                                                                                                                                                                                                                                                                                                                                                                                                                                                                                                                                                                                                                                                                                                                                          | TD)                                                                                                                                                                                                                                                                                                                                                                                                                                                                                                                                                                                                                                                                                                                                                                                                                                                                                                                                                                                                                                                                                                                                                                                                                                            |
|---------|-----------------------------------------------------------------------------------------------------------------------------------------------------------------------------------------------------|--------------------------------------------------------------------------------------------------------------------------------------------------------------------------------------------------------------------------------------------------------------------------------------------------------------------------------------------------------------------------------------------------------------------------------------------------------------------------------------------------------------------------------------------------------------------------------------------------------------------------------------------------------------------------------------------------------------------------------------------------------------------------------------------------------------------------------------------------------------------------------------------------------------------------------------------------------------------------------------------------------------------------------------------------------------------------------------------------------------------------------------------------------------------------------------------------------------------------------------------|---------------------------------------------------------------------------------------------------------------------------------------------------------------------------------------------------------------------------------------------------------------------------------------------------------------------------------------------------------------------------------------------------------------------------------------------------------------------------------------------------------------------------------------------------------------------------------------------------------------------------------------------------------------------------------------------------------------------------------------------------------------------------------------------------------------------------------------------------------------------------------------------------------------------------------------------------------------------------------------------------------------------------------------------------------------------------------------------------------------------------------------------------------------------------------------------------------------|------------------------------------------------------------------------------------------------------------------------------------------------------------------------------------------------------------------------------------------------------------------------------------------------------------------------------------------------------------------------------------------------------------------------------------------------------------------------------------------------------------------------------------------------------------------------------------------------------------------------------------------------------------------------------------------------------------------------------------------------------------------------------------------------------------------------------------------------------------------------------------------------------------------------------------------------------------------------------------------------------------------------------------------------------------------------------------------------------------------------------------------------------------------------------------------------------------------------------------------------|
| (13967) | do. 42 inches long (New Guinea)                                                                                                                                                                     |                                                                                                                                                                                                                                                                                                                                                                                                                                                                                                                                                                                                                                                                                                                                                                                                                                                                                                                                                                                                                                                                                                                                                                                                                                            | (Soi                                                                                                                                                                                                                                                                                                                                                                                                                                                                                                                                                                                                                                                                                                                                                                                                                                                                                                                                                                                                                                                                                                                                                                                                          | (d.                                                                                                                                                                                                                                                                                                                                                                                                                                                                                                                                                                                                                                                                                                                                                                                                                                                                                                                                                                                                                                                                                                                                                                                                                                            |
| (4221)  | Dog tooth hair ornament (New Guinea)                                                                                                                                                                | 0                                                                                                                                                                                                                                                                                                                                                                                                                                                                                                                                                                                                                                                                                                                                                                                                                                                                                                                                                                                                                                                                                                                                                                                                                                          | 7                                                                                                                                                                                                                                                                                                                                                                                                                                                                                                                                                                                                                                                                                                                                                                                                                                                                                                                                                                                                                                                                                                                                                                                                             | 6                                                                                                                                                                                                                                                                                                                                                                                                                                                                                                                                                                                                                                                                                                                                                                                                                                                                                                                                                                                                                                                                                                                                                                                                                                              |
| (13859) | Carved wood message stick, 17\frac{3}{4} inches long (Australia)                                                                                                                                    | 1                                                                                                                                                                                                                                                                                                                                                                                                                                                                                                                                                                                                                                                                                                                                                                                                                                                                                                                                                                                                                                                                                                                                                                                                                                          | 1                                                                                                                                                                                                                                                                                                                                                                                                                                                                                                                                                                                                                                                                                                                                                                                                                                                                                                                                                                                                                                                                                                                                                                                                             | 0                                                                                                                                                                                                                                                                                                                                                                                                                                                                                                                                                                                                                                                                                                                                                                                                                                                                                                                                                                                                                                                                                                                                                                                                                                              |
| (13941) | Finely carved wood staff, inlaid with haliotis shell, and horn spike at end,                                                                                                                        |                                                                                                                                                                                                                                                                                                                                                                                                                                                                                                                                                                                                                                                                                                                                                                                                                                                                                                                                                                                                                                                                                                                                                                                                                                            |                                                                                                                                                                                                                                                                                                                                                                                                                                                                                                                                                                                                                                                                                                                                                                                                                                                                                                                                                                                                                                                                                                                                                                                                               |                                                                                                                                                                                                                                                                                                                                                                                                                                                                                                                                                                                                                                                                                                                                                                                                                                                                                                                                                                                                                                                                                                                                                                                                                                                |
|         | $53\frac{1}{2}$ inches long (New Zealand)                                                                                                                                                           | 7                                                                                                                                                                                                                                                                                                                                                                                                                                                                                                                                                                                                                                                                                                                                                                                                                                                                                                                                                                                                                                                                                                                                                                                                                                          | 10                                                                                                                                                                                                                                                                                                                                                                                                                                                                                                                                                                                                                                                                                                                                                                                                                                                                                                                                                                                                                                                                                                                                                                                                            | 0                                                                                                                                                                                                                                                                                                                                                                                                                                                                                                                                                                                                                                                                                                                                                                                                                                                                                                                                                                                                                                                                                                                                                                                                                                              |
| (12242) |                                                                                                                                                                                                     | 0                                                                                                                                                                                                                                                                                                                                                                                                                                                                                                                                                                                                                                                                                                                                                                                                                                                                                                                                                                                                                                                                                                                                                                                                                                          | 17                                                                                                                                                                                                                                                                                                                                                                                                                                                                                                                                                                                                                                                                                                                                                                                                                                                                                                                                                                                                                                                                                                                                                                                                            | 6                                                                                                                                                                                                                                                                                                                                                                                                                                                                                                                                                                                                                                                                                                                                                                                                                                                                                                                                                                                                                                                                                                                                                                                                                                              |
| (14020) | Decorated bamboo pipe stem, 28 inches long (New Guinea)                                                                                                                                             | 0                                                                                                                                                                                                                                                                                                                                                                                                                                                                                                                                                                                                                                                                                                                                                                                                                                                                                                                                                                                                                                                                                                                                                                                                                                          | 7                                                                                                                                                                                                                                                                                                                                                                                                                                                                                                                                                                                                                                                                                                                                                                                                                                                                                                                                                                                                                                                                                                                                                                                                             | 6                                                                                                                                                                                                                                                                                                                                                                                                                                                                                                                                                                                                                                                                                                                                                                                                                                                                                                                                                                                                                                                                                                                                                                                                                                              |
| (13860) | Carved wood club, $44\frac{3}{4}$ inches long, 8 inches broad (Solomon Islands)                                                                                                                     |                                                                                                                                                                                                                                                                                                                                                                                                                                                                                                                                                                                                                                                                                                                                                                                                                                                                                                                                                                                                                                                                                                                                                                                                                                            | (Soi                                                                                                                                                                                                                                                                                                                                                                                                                                                                                                                                                                                                                                                                                                                                                                                                                                                                                                                                                                                                                                                                                                                                                                                                          | TD)                                                                                                                                                                                                                                                                                                                                                                                                                                                                                                                                                                                                                                                                                                                                                                                                                                                                                                                                                                                                                                                                                                                                                                                                                                            |
| (13948) |                                                                                                                                                                                                     |                                                                                                                                                                                                                                                                                                                                                                                                                                                                                                                                                                                                                                                                                                                                                                                                                                                                                                                                                                                                                                                                                                                                                                                                                                            | -                                                                                                                                                                                                                                                                                                                                                                                                                                                                                                                                                                                                                                                                                                                                                                                                                                                                                                                                                                                                                                                                                                                                                                                                             |                                                                                                                                                                                                                                                                                                                                                                                                                                                                                                                                                                                                                                                                                                                                                                                                                                                                                                                                                                                                                                                                                                                                                                                                                                                |
| ( ()    |                                                                                                                                                                                                     |                                                                                                                                                                                                                                                                                                                                                                                                                                                                                                                                                                                                                                                                                                                                                                                                                                                                                                                                                                                                                                                                                                                                                                                                                                            |                                                                                                                                                                                                                                                                                                                                                                                                                                                                                                                                                                                                                                                                                                                                                                                                                                                                                                                                                                                                                                                                                                                                                                                                               | ,                                                                                                                                                                                                                                                                                                                                                                                                                                                                                                                                                                                                                                                                                                                                                                                                                                                                                                                                                                                                                                                                                                                                                                                                                                              |
| ,       | -                                                                                                                                                                                                   |                                                                                                                                                                                                                                                                                                                                                                                                                                                                                                                                                                                                                                                                                                                                                                                                                                                                                                                                                                                                                                                                                                                                                                                                                                            | `                                                                                                                                                                                                                                                                                                                                                                                                                                                                                                                                                                                                                                                                                                                                                                                                                                                                                                                                                                                                                                                                                                                                                                                                             |                                                                                                                                                                                                                                                                                                                                                                                                                                                                                                                                                                                                                                                                                                                                                                                                                                                                                                                                                                                                                                                                                                                                                                                                                                                |
| , -     | · · · · · · · · · · · · · · · · · · ·                                                                                                                                                               |                                                                                                                                                                                                                                                                                                                                                                                                                                                                                                                                                                                                                                                                                                                                                                                                                                                                                                                                                                                                                                                                                                                                                                                                                                            | `                                                                                                                                                                                                                                                                                                                                                                                                                                                                                                                                                                                                                                                                                                                                                                                                                                                                                                                                                                                                                                                                                                                                                                                                             | •                                                                                                                                                                                                                                                                                                                                                                                                                                                                                                                                                                                                                                                                                                                                                                                                                                                                                                                                                                                                                                                                                                                                                                                                                                              |
|         |                                                                                                                                                                                                     | 3                                                                                                                                                                                                                                                                                                                                                                                                                                                                                                                                                                                                                                                                                                                                                                                                                                                                                                                                                                                                                                                                                                                                                                                                                                          |                                                                                                                                                                                                                                                                                                                                                                                                                                                                                                                                                                                                                                                                                                                                                                                                                                                                                                                                                                                                                                                                                                                                                                                                               |                                                                                                                                                                                                                                                                                                                                                                                                                                                                                                                                                                                                                                                                                                                                                                                                                                                                                                                                                                                                                                                                                                                                                                                                                                                |
|         | · · · · · · · · · · · · · · · · · · ·                                                                                                                                                               |                                                                                                                                                                                                                                                                                                                                                                                                                                                                                                                                                                                                                                                                                                                                                                                                                                                                                                                                                                                                                                                                                                                                                                                                                                            | `                                                                                                                                                                                                                                                                                                                                                                                                                                                                                                                                                                                                                                                                                                                                                                                                                                                                                                                                                                                                                                                                                                                                                                                                             | ,                                                                                                                                                                                                                                                                                                                                                                                                                                                                                                                                                                                                                                                                                                                                                                                                                                                                                                                                                                                                                                                                                                                                                                                                                                              |
|         |                                                                                                                                                                                                     | 1                                                                                                                                                                                                                                                                                                                                                                                                                                                                                                                                                                                                                                                                                                                                                                                                                                                                                                                                                                                                                                                                                                                                                                                                                                          |                                                                                                                                                                                                                                                                                                                                                                                                                                                                                                                                                                                                                                                                                                                                                                                                                                                                                                                                                                                                                                                                                                                                                                                                               |                                                                                                                                                                                                                                                                                                                                                                                                                                                                                                                                                                                                                                                                                                                                                                                                                                                                                                                                                                                                                                                                                                                                                                                                                                                |
| , ,     | ,                                                                                                                                                                                                   |                                                                                                                                                                                                                                                                                                                                                                                                                                                                                                                                                                                                                                                                                                                                                                                                                                                                                                                                                                                                                                                                                                                                                                                                                                            |                                                                                                                                                                                                                                                                                                                                                                                                                                                                                                                                                                                                                                                                                                                                                                                                                                                                                                                                                                                                                                                                                                                                                                                                               | •                                                                                                                                                                                                                                                                                                                                                                                                                                                                                                                                                                                                                                                                                                                                                                                                                                                                                                                                                                                                                                                                                                                                                                                                                                              |
|         | -                                                                                                                                                                                                   |                                                                                                                                                                                                                                                                                                                                                                                                                                                                                                                                                                                                                                                                                                                                                                                                                                                                                                                                                                                                                                                                                                                                                                                                                                            | (Soi                                                                                                                                                                                                                                                                                                                                                                                                                                                                                                                                                                                                                                                                                                                                                                                                                                                                                                                                                                                                                                                                                                                                                                                                          | D)                                                                                                                                                                                                                                                                                                                                                                                                                                                                                                                                                                                                                                                                                                                                                                                                                                                                                                                                                                                                                                                                                                                                                                                                                                             |
| (14011) |                                                                                                                                                                                                     | 0                                                                                                                                                                                                                                                                                                                                                                                                                                                                                                                                                                                                                                                                                                                                                                                                                                                                                                                                                                                                                                                                                                                                                                                                                                          | 15                                                                                                                                                                                                                                                                                                                                                                                                                                                                                                                                                                                                                                                                                                                                                                                                                                                                                                                                                                                                                                                                                                                                                                                                            | 0                                                                                                                                                                                                                                                                                                                                                                                                                                                                                                                                                                                                                                                                                                                                                                                                                                                                                                                                                                                                                                                                                                                                                                                                                                              |
| (13332) | Plaited cane basket (New Ireland)                                                                                                                                                                   |                                                                                                                                                                                                                                                                                                                                                                                                                                                                                                                                                                                                                                                                                                                                                                                                                                                                                                                                                                                                                                                                                                                                                                                                                                            | (Soi                                                                                                                                                                                                                                                                                                                                                                                                                                                                                                                                                                                                                                                                                                                                                                                                                                                                                                                                                                                                                                                                                                                                                                                                          | 'D)                                                                                                                                                                                                                                                                                                                                                                                                                                                                                                                                                                                                                                                                                                                                                                                                                                                                                                                                                                                                                                                                                                                                                                                                                                            |
| RTH     | AMERICA.                                                                                                                                                                                            |                                                                                                                                                                                                                                                                                                                                                                                                                                                                                                                                                                                                                                                                                                                                                                                                                                                                                                                                                                                                                                                                                                                                                                                                                                            |                                                                                                                                                                                                                                                                                                                                                                                                                                                                                                                                                                                                                                                                                                                                                                                                                                                                                                                                                                                                                                                                                                                                                                                                               |                                                                                                                                                                                                                                                                                                                                                                                                                                                                                                                                                                                                                                                                                                                                                                                                                                                                                                                                                                                                                                                                                                                                                                                                                                                |
| (14004) | Red stone tomahawk and nine combined 181 inches long (Sioux Indian)                                                                                                                                 |                                                                                                                                                                                                                                                                                                                                                                                                                                                                                                                                                                                                                                                                                                                                                                                                                                                                                                                                                                                                                                                                                                                                                                                                                                            |                                                                                                                                                                                                                                                                                                                                                                                                                                                                                                                                                                                                                                                                                                                                                                                                                                                                                                                                                                                                                                                                                                                                                                                                               |                                                                                                                                                                                                                                                                                                                                                                                                                                                                                                                                                                                                                                                                                                                                                                                                                                                                                                                                                                                                                                                                                                                                                                                                                                                |
| (14004) |                                                                                                                                                                                                     |                                                                                                                                                                                                                                                                                                                                                                                                                                                                                                                                                                                                                                                                                                                                                                                                                                                                                                                                                                                                                                                                                                                                                                                                                                            | (Soi                                                                                                                                                                                                                                                                                                                                                                                                                                                                                                                                                                                                                                                                                                                                                                                                                                                                                                                                                                                                                                                                                                                                                                                                          | .D)                                                                                                                                                                                                                                                                                                                                                                                                                                                                                                                                                                                                                                                                                                                                                                                                                                                                                                                                                                                                                                                                                                                                                                                                                                            |
| (11219) | ·                                                                                                                                                                                                   |                                                                                                                                                                                                                                                                                                                                                                                                                                                                                                                                                                                                                                                                                                                                                                                                                                                                                                                                                                                                                                                                                                                                                                                                                                            |                                                                                                                                                                                                                                                                                                                                                                                                                                                                                                                                                                                                                                                                                                                                                                                                                                                                                                                                                                                                                                                                                                                                                                                                               | ,                                                                                                                                                                                                                                                                                                                                                                                                                                                                                                                                                                                                                                                                                                                                                                                                                                                                                                                                                                                                                                                                                                                                                                                                                                              |
|         |                                                                                                                                                                                                     |                                                                                                                                                                                                                                                                                                                                                                                                                                                                                                                                                                                                                                                                                                                                                                                                                                                                                                                                                                                                                                                                                                                                                                                                                                            | •                                                                                                                                                                                                                                                                                                                                                                                                                                                                                                                                                                                                                                                                                                                                                                                                                                                                                                                                                                                                                                                                                                                                                                                                             | ,                                                                                                                                                                                                                                                                                                                                                                                                                                                                                                                                                                                                                                                                                                                                                                                                                                                                                                                                                                                                                                                                                                                                                                                                                                              |
|         |                                                                                                                                                                                                     |                                                                                                                                                                                                                                                                                                                                                                                                                                                                                                                                                                                                                                                                                                                                                                                                                                                                                                                                                                                                                                                                                                                                                                                                                                            |                                                                                                                                                                                                                                                                                                                                                                                                                                                                                                                                                                                                                                                                                                                                                                                                                                                                                                                                                                                                                                                                                                                                                                                                               |                                                                                                                                                                                                                                                                                                                                                                                                                                                                                                                                                                                                                                                                                                                                                                                                                                                                                                                                                                                                                                                                                                                                                                                                                                                |
| (14002) |                                                                                                                                                                                                     |                                                                                                                                                                                                                                                                                                                                                                                                                                                                                                                                                                                                                                                                                                                                                                                                                                                                                                                                                                                                                                                                                                                                                                                                                                            |                                                                                                                                                                                                                                                                                                                                                                                                                                                                                                                                                                                                                                                                                                                                                                                                                                                                                                                                                                                                                                                                                                                                                                                                               |                                                                                                                                                                                                                                                                                                                                                                                                                                                                                                                                                                                                                                                                                                                                                                                                                                                                                                                                                                                                                                                                                                                                                                                                                                                |
| (11220) |                                                                                                                                                                                                     |                                                                                                                                                                                                                                                                                                                                                                                                                                                                                                                                                                                                                                                                                                                                                                                                                                                                                                                                                                                                                                                                                                                                                                                                                                            |                                                                                                                                                                                                                                                                                                                                                                                                                                                                                                                                                                                                                                                                                                                                                                                                                                                                                                                                                                                                                                                                                                                                                                                                               |                                                                                                                                                                                                                                                                                                                                                                                                                                                                                                                                                                                                                                                                                                                                                                                                                                                                                                                                                                                                                                                                                                                                                                                                                                                |
|         |                                                                                                                                                                                                     |                                                                                                                                                                                                                                                                                                                                                                                                                                                                                                                                                                                                                                                                                                                                                                                                                                                                                                                                                                                                                                                                                                                                                                                                                                            | •                                                                                                                                                                                                                                                                                                                                                                                                                                                                                                                                                                                                                                                                                                                                                                                                                                                                                                                                                                                                                                                                                                                                                                                                             |                                                                                                                                                                                                                                                                                                                                                                                                                                                                                                                                                                                                                                                                                                                                                                                                                                                                                                                                                                                                                                                                                                                                                                                                                                                |
| (14001) |                                                                                                                                                                                                     |                                                                                                                                                                                                                                                                                                                                                                                                                                                                                                                                                                                                                                                                                                                                                                                                                                                                                                                                                                                                                                                                                                                                                                                                                                            |                                                                                                                                                                                                                                                                                                                                                                                                                                                                                                                                                                                                                                                                                                                                                                                                                                                                                                                                                                                                                                                                                                                                                                                                               |                                                                                                                                                                                                                                                                                                                                                                                                                                                                                                                                                                                                                                                                                                                                                                                                                                                                                                                                                                                                                                                                                                                                                                                                                                                |
| (11824) |                                                                                                                                                                                                     |                                                                                                                                                                                                                                                                                                                                                                                                                                                                                                                                                                                                                                                                                                                                                                                                                                                                                                                                                                                                                                                                                                                                                                                                                                            |                                                                                                                                                                                                                                                                                                                                                                                                                                                                                                                                                                                                                                                                                                                                                                                                                                                                                                                                                                                                                                                                                                                                                                                                               |                                                                                                                                                                                                                                                                                                                                                                                                                                                                                                                                                                                                                                                                                                                                                                                                                                                                                                                                                                                                                                                                                                                                                                                                                                                |
| (13960) |                                                                                                                                                                                                     |                                                                                                                                                                                                                                                                                                                                                                                                                                                                                                                                                                                                                                                                                                                                                                                                                                                                                                                                                                                                                                                                                                                                                                                                                                            |                                                                                                                                                                                                                                                                                                                                                                                                                                                                                                                                                                                                                                                                                                                                                                                                                                                                                                                                                                                                                                                                                                                                                                                                               |                                                                                                                                                                                                                                                                                                                                                                                                                                                                                                                                                                                                                                                                                                                                                                                                                                                                                                                                                                                                                                                                                                                                                                                                                                                |
|         | (13967) (4221) (13859) (13941) (12242) (14020) (13860) (13948) (13946) (13946) (13947) (13940) (14010) (13939) (14011) (13332) PRTH (14004) (11219) (13957) (11825) (14002) (14003) (14001) (11824) | (13967)         do.         42 inches long          (New Guinea)           (1221)         Dog tooth hair ornament           (New Guinea)           (13859)         Carved wood message stick, 17½ inches long           (Australia)           (13941)         Finely carved wood staff, inlaid with haliotis shell, and horn spike at end, 53½ inches long           (New Zealand)           (12242)         Shark's tooth weapon, 66 inches long          (King's Mills Islands)           (14020)         Decorated bamboo pipe stem, 28 inches long          (New Guinea)           (13948)         Finely carved club, 44¾ inches long, 8 inches broad         (Solomon Islands)           (13948)         Finely carved club with representations of natives, birds, tortoise, &c., 42 inches long, 5 inches wide          (Samoa)           (13940)         Elaborately carved club, 44½ inches long          (Tonga)           (13942)         Finely carved club, 39 inches long          (Marquisas)           (13940)         Finely carved club, 39 inches long          (Samoa)           (13940)         Club ornamented with feathers, 46 inches long          (New Guinea)           (13940)         Carved light wood danc | (13967)         do.         42 inches long          (New Guinea)         0           (4221)         Dog tooth hair ornament           (New Guinea)         0           (13859)         Carved wood message stick, 17¼ inches long           (Australia)         1           (13941)         Finely carved wood staff, inlaid with haliotis shell, and horn spike at end, 53½ inches long          (New Zealand)         7           (12242)         Shark's tooth weapon, 66 inches long          (Kinc's Mills Islands)         0           (14020)         Deccrated bamboo pipe stem, 28 inches long          (New Guinea)         0           (13860)         Carved wood club, 44½ inches long, 8 inches broad         (Solomon Islands)         0           (13948)         Finely carved club with representations of natives, birds, tortoise, &c., 42 inches long, 5 inches wide          (Samoa)           (13946)         Elaborately carved club, 44½ inches long          (Samoa)           (13946)         Finely carved club, 39 inches long          (Marquisas)           (13947)         do.         51½ inches long          (Samoa)           (13947)         do.         51½ inches long | (13967)         do.         42 inches long          (New Guinea)         0         7           (4221)         Dog tooth hair ornament           (New Guinea)         0         7           (13859)         Carved wood message stick, 17¾ inches long          (Australia)         1         1           (13941)         Finely carved wood staff, inlaid with haliotis shell, and horn spike at end, 53½ inches long          (New Zealand)         7         10           (12242)         Shark's tooth weapon, 66 inches long          (King's Mills Islands)         0         17           (14020)         Decorated bamboo pipe stem, 28 inches long          (New Guinea)         0         7           (13860)         Carved wood club, 44½ inches long, 8 inches broad         (Solomon Islands)         (Sol           (13948)         Finely carved club with representations of natives, birds, tortoise, &c., 42 inches long, 5 inches wide           (Samoa)         (Sol           (13948)         Elaborately carved club, 44½ inches long          (Sol         (Sol           (13946)         Elaborately carved club, 44½ inches long          (Sol         (Sol           (13946)         Finely carved club, 39 inches l |

#### NORTH AMERICA—continued.

| 133 (6404)         | do.                  | $6\frac{1}{2}$  | do. | • • • |       | (British | Columbia) | 0 | 17   | 6   |
|--------------------|----------------------|-----------------|-----|-------|-------|----------|-----------|---|------|-----|
| 134 (13959)        | Black shale pipe     | $12\frac{3}{4}$ | do. |       |       | (        | do. )     | 2 | 0    | 0   |
| <b>135</b> (13956) | do.                  | $6\frac{3}{4}$  | do. |       | • • • | (        | do. )     | 1 | 15   | 0   |
| 136 (13958)        | Black shale carving, | $15\frac{1}{2}$ | do. | ,     |       | (        | do.       |   | (Soi | LD) |