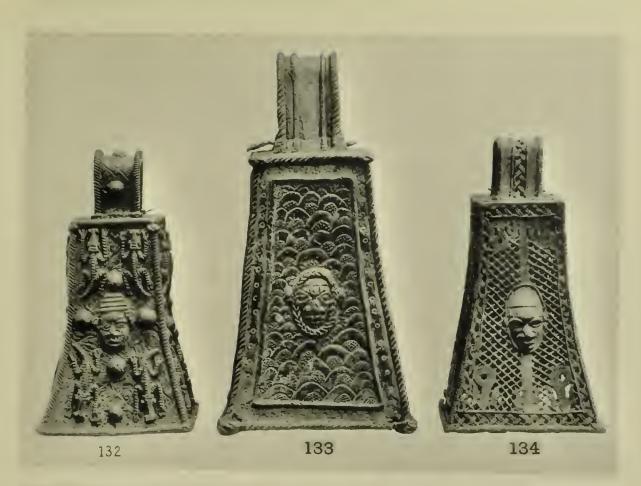

| AFF          | RICA.                                                                                                                                 |                                                                                                          |        |                    |             |          |                    |         |       |        |                 |       | £ | s.   | d.       |
|--------------|---------------------------------------------------------------------------------------------------------------------------------------|----------------------------------------------------------------------------------------------------------|--------|--------------------|-------------|----------|--------------------|---------|-------|--------|-----------------|-------|---|------|----------|
| 130          | (8320)                                                                                                                                | Assegai,                                                                                                 | head   | 5 in               | iches, full | length   | 59                 | inches  |       | (Gabo  | on Ri           | ver)  | 0 | 6    | 0        |
| 131          | (11950)                                                                                                                               | do.                                                                                                      | do.    | $14\frac{1}{4}$    | do.         | do.      | $66\frac{1}{4}$    | do.     |       | (GABO  | on Ri           | VER)  | 0 | 10   | 0        |
| 132          | (12034)                                                                                                                               | do.                                                                                                      | do.    | 11                 | do.         | do.      | $67\frac{1}{4}$    | do.     | •••   | •••    | • • •           |       | 0 | 7    | 6        |
| 1 <b>3</b> 3 | (11939)                                                                                                                               | do.                                                                                                      | do.    | $II\frac{3}{4}$    | do.         | do.      | $66\frac{3}{4}$    | do.     | • • • | •••    | • • •           |       | 0 | 10   | 0        |
| 134          | (12169)                                                                                                                               | do.                                                                                                      | do.    | $4^{2\frac{1}{2}}$ | do.         | do.      | $88\frac{3}{4}$    | do.     | • • • |        | (M.             | ASAI) | 1 | 1    | 0        |
| 135          | (8307)                                                                                                                                | do.                                                                                                      | do.    | 161                | do.         | do.      | 64                 | do.     | •••   | •••    |                 | •••   | 0 | 12   | 6        |
| 136          | (12181)                                                                                                                               | Shield of wicker work, with wood back, $43\frac{1}{2}$ inches long, $13\frac{1}{2}$ inches broad (Congo) |        |                    |             |          |                    |         |       |        |                 |       |   |      |          |
| 137          | (11955)                                                                                                                               | Assegai,                                                                                                 | head   | 20 inc             | ches, full  | length 7 | $74\frac{1}{2}$ in | iches   | •••   | •••    |                 |       | 0 | 10   | 0        |
| 138          | (11948)                                                                                                                               | do.                                                                                                      | do.    | 17                 | do.         | do.      | 75                 | do.     | •••   | (Савос | on Ri           | VER)  | 0 | 10   | 0        |
| 139          | (11954)                                                                                                                               | do.                                                                                                      | do.    | 101                | do.         | do.      | 701                | do.     | •••   | (Ma    | DAGAS           | CAR)  | 0 | 15   | 0        |
| 140          | (11959)                                                                                                                               | do.                                                                                                      | do.    | 8                  | do.         | do.      | 7 I                | do.     |       | (Mai   | D <b>A</b> GAS( | CAR)  | 0 | 15   | 0        |
| 141          | (11949)                                                                                                                               | do.                                                                                                      | do.    | $10\frac{3}{4}$    | do.         | do.      | 65                 | do.     |       | (Слвос | on Ri           | ver)  | 0 | 8    | 6        |
| 142          | (8514)                                                                                                                                | do.                                                                                                      | do.    | $7\frac{1}{2}$     | do.         | do.      | $65\frac{1}{4}$    | do.     |       | (Савос | N RI            | ver)  | 0 | 7    | 6        |
| NEV          | N HE                                                                                                                                  | BRIDE                                                                                                    | ES.    |                    |             |          |                    |         |       |        |                 |       |   |      |          |
| 143 (        | (12205)                                                                                                                               | Human s                                                                                                  | kull w | vith re            | construct   | ed face  |                    | • • •   | • • • | (M.    | ALLICC          | oro)  |   | (Soi | LD)      |
| CHI          | NA.                                                                                                                                   |                                                                                                          |        |                    |             |          |                    |         |       |        |                 |       |   |      |          |
| 144 (        | 144 (12214) Beautifully carved jade cup on carved wood stands, $6\frac{1}{8}$ inches high, 5 by 3 inches broad, fine old piece (SOLD) |                                                                                                          |        |                    |             |          |                    |         |       |        |                 |       |   |      |          |
| 145 (        | (12200)                                                                                                                               | Jade Bud                                                                                                 |        |                    |             |          |                    | •••     | •••   | •••    | •••             | •••   |   | (Soi | <b>,</b> |
|              |                                                                                                                                       | Beautifull                                                                                               |        |                    |             |          |                    |         | •••   | •••    | • • •           | ••• 3 |   |      | 0        |
| ·            | (12069)                                                                                                                               |                                                                                                          | lo.    | do.                | dish        | 44 men   |                    |         | •••   | •••    | •••             | •••   |   | 10   | 0        |
|              |                                                                                                                                       |                                                                                                          |        |                    | disti       | 03       | d                  | 0.      | •••   | • • •  | ••              | •••   | 3 | 10   | 0        |
|              |                                                                                                                                       | N ISL                                                                                                    |        |                    |             |          |                    |         |       |        |                 |       |   |      |          |
| 148 (        | 12209)                                                                                                                                | "In Mem                                                                                                  | oriam  | ı" hu              | man skul    | l partly | color              | ared re | d and | orname | nted w          | vith  |   |      |          |

strings of dentalium shells ... ... ... (Sold)

PUBLISHED BY

W. D. WEBSTER, COLLECTOR OF ETHNOGRAPHICAL SPECIMENS, HOME COURT, 24, PALACE ROAD, STREATHAM HILL, LONDON.

Show Room and Office: 36, GREAT RUSSELL STREET, BLOOMSBURY, LONDON.

BURMA.

| 1111717 |                                                                                                                                          |                                                                                                                                                                                                                                                                                                                                                                                |                                                                                                                                                                                                                                                                                                                                                                                                                                                                                                                               |                                                                                                                                                                                                                                                                          |
|---------|------------------------------------------------------------------------------------------------------------------------------------------|--------------------------------------------------------------------------------------------------------------------------------------------------------------------------------------------------------------------------------------------------------------------------------------------------------------------------------------------------------------------------------|-------------------------------------------------------------------------------------------------------------------------------------------------------------------------------------------------------------------------------------------------------------------------------------------------------------------------------------------------------------------------------------------------------------------------------------------------------------------------------------------------------------------------------|--------------------------------------------------------------------------------------------------------------------------------------------------------------------------------------------------------------------------------------------------------------------------|
| (13545) | ornamentation, richly gilt and inlaid with glass, 21 inches high, 19 inches                                                              |                                                                                                                                                                                                                                                                                                                                                                                |                                                                                                                                                                                                                                                                                                                                                                                                                                                                                                                               | d.                                                                                                                                                                                                                                                                       |
| RNEO    |                                                                                                                                          | 14                                                                                                                                                                                                                                                                                                                                                                             | U                                                                                                                                                                                                                                                                                                                                                                                                                                                                                                                             | 0                                                                                                                                                                                                                                                                        |
|         | Wood shield with painted decoration on both sides, the front is ornamented                                                               | 2                                                                                                                                                                                                                                                                                                                                                                              | 10                                                                                                                                                                                                                                                                                                                                                                                                                                                                                                                            | 0                                                                                                                                                                                                                                                                        |
| (13404) | Shield similar to last, 52 inches long, 17½ inches broad                                                                                 | 2                                                                                                                                                                                                                                                                                                                                                                              | 10                                                                                                                                                                                                                                                                                                                                                                                                                                                                                                                            | 0                                                                                                                                                                                                                                                                        |
| SCELL   | ANEOUS.                                                                                                                                  |                                                                                                                                                                                                                                                                                                                                                                                |                                                                                                                                                                                                                                                                                                                                                                                                                                                                                                                               |                                                                                                                                                                                                                                                                          |
| (13819) | Elaborately carved club of hard wood, with representations of five natives, 43 inches long, 4\frac{3}{4} inches broad (Tonga)            |                                                                                                                                                                                                                                                                                                                                                                                | (Sor                                                                                                                                                                                                                                                                                                                                                                                                                                                                                                                          | LD)                                                                                                                                                                                                                                                                      |
| (13698) | Club with forked shaped head, 26 <sup>1</sup> / <sub>4</sub> inches long (Australia)                                                     | 1                                                                                                                                                                                                                                                                                                                                                                              | 5                                                                                                                                                                                                                                                                                                                                                                                                                                                                                                                             | 0                                                                                                                                                                                                                                                                        |
| (13451) | Carved hard wood club with carved mask on each side of handle, 49 inches long, $7\frac{1}{4}$ inches broad (New Ireland)                 | 2                                                                                                                                                                                                                                                                                                                                                                              | 10                                                                                                                                                                                                                                                                                                                                                                                                                                                                                                                            | 0                                                                                                                                                                                                                                                                        |
| (13815) | Fan shaped club of hard wood, elaborately carved all over and inlaid with four pieces of ivory, 35½ inches long, 15¾ inches broad (FIJI) |                                                                                                                                                                                                                                                                                                                                                                                | (Soi                                                                                                                                                                                                                                                                                                                                                                                                                                                                                                                          | .а.                                                                                                                                                                                                                                                                      |
| (13816) | Elaborately carved hard wood club, 44 <sup>1</sup> / <sub>4</sub> inches long, 7 inches broad (Samoa)                                    | 3                                                                                                                                                                                                                                                                                                                                                                              | 0                                                                                                                                                                                                                                                                                                                                                                                                                                                                                                                             | 0                                                                                                                                                                                                                                                                        |
| (13732) | Club of hard wood, slightly carved on handle, 28½ inches long (Australia)                                                                | 0                                                                                                                                                                                                                                                                                                                                                                              | 17                                                                                                                                                                                                                                                                                                                                                                                                                                                                                                                            | 6                                                                                                                                                                                                                                                                        |
| (13814) | Elaborately carved hard wood club, with representations of three natives, $38\frac{3}{4}$ inches long, $3\frac{1}{2}$ inches broad       | 3                                                                                                                                                                                                                                                                                                                                                                              | 10                                                                                                                                                                                                                                                                                                                                                                                                                                                                                                                            | 0                                                                                                                                                                                                                                                                        |
| (13817) | A very minutely carved Maori stick, with representations of three natives each holding their tongues out, 36½ inches long (New Zealand)  |                                                                                                                                                                                                                                                                                                                                                                                | (Sol                                                                                                                                                                                                                                                                                                                                                                                                                                                                                                                          | .D)                                                                                                                                                                                                                                                                      |
| (13694) | Shark's tooth knife, $7\frac{1}{4}$ inches long (Hawaii)                                                                                 | 1                                                                                                                                                                                                                                                                                                                                                                              | 5                                                                                                                                                                                                                                                                                                                                                                                                                                                                                                                             | 0                                                                                                                                                                                                                                                                        |
| (13351) | Carved boomerang, $13\frac{3}{4}$ inches long (Australia)                                                                                | 1                                                                                                                                                                                                                                                                                                                                                                              | 0                                                                                                                                                                                                                                                                                                                                                                                                                                                                                                                             | 0                                                                                                                                                                                                                                                                        |
| (13351) | Carved cocoanut sago spoon (New Guinea)                                                                                                  | 0                                                                                                                                                                                                                                                                                                                                                                              | 5                                                                                                                                                                                                                                                                                                                                                                                                                                                                                                                             | 0                                                                                                                                                                                                                                                                        |
| (6065)  | do ( do. )                                                                                                                               | 0                                                                                                                                                                                                                                                                                                                                                                              | 5                                                                                                                                                                                                                                                                                                                                                                                                                                                                                                                             | 0                                                                                                                                                                                                                                                                        |
| (13731) | Double pan-pipe, $13\frac{3}{4}$ by $8\frac{3}{4}$ inches (Florida Island, Solonon)                                                      |                                                                                                                                                                                                                                                                                                                                                                                | (Sol                                                                                                                                                                                                                                                                                                                                                                                                                                                                                                                          | (U                                                                                                                                                                                                                                                                       |
| 18172)  | Basalt adze head, $10\frac{1}{2}$ inches long, $3\frac{1}{4}$ inches broad (New Zealand)                                                 | 1                                                                                                                                                                                                                                                                                                                                                                              | 10                                                                                                                                                                                                                                                                                                                                                                                                                                                                                                                            | 0                                                                                                                                                                                                                                                                        |
|         | CRNEO (13545) CRNEO (13405) (13404) (13819) (13815) (13816) (13732) (13814) (13817) (13694) (13351) (13351)                              | Pongee box made of teak wood, the front and sides covered with elaborate ornamentation, richly gilt and inlaid with glass, 21 inches high, 19 inches wide, 31¼ inches long. Taken in the last Burma War at Muckwindine PRNEO.  Reference with tufts of human hair, 52¼ inches long, 18½ inches broad (Kenyah) (13404) Shield similar to last, 52 inches long, 17½ inches broad | Pongee box made of teak wood, the front and sides covered with elaborate cornamentation, richly gilt and inlaid with glass, 21 inches high, 19 inches wide, 31\frac{1}{4} inches long. Taken in the last Burma War at Muckwindine 14 DRNEO.  Reference (13405) Wood shield with painted decoration on both sides, the front is ornamented with tufts of human hair, \$2\frac{1}{4}\$ inches long, \$18\frac{1}{2}\$ inches broad (Kenyah) 2 (13404) Shield similar to last, \$2\$ inches long, \$17\frac{1}{2}\$ inches broad | Pongee box made of teak wood, the front and sides covered with elaborate formamentation, richly gilt and inlaid with glass, 21 inches high, 19 inches wide, 31\frac{1}{4} inches long. Taken in the last Burma War at Muckwindine 14 0 0 0 0 0 0 0 0 0 0 0 0 0 0 0 0 0 0 |

| AFRICA.           |                                                                                                                                                                                                           |   |      |     |
|-------------------|-----------------------------------------------------------------------------------------------------------------------------------------------------------------------------------------------------------|---|------|-----|
| 18 (13551)        | Spear with pierced and worked iron head, wood shaft partly carved and bound with iron and brass, head 28 by 23 inches, full length 624 inches                                                             |   |      |     |
| 19 (13555)        | (Congo) Spear with double iron head and wood shaft, head 12 by 2 inches, full                                                                                                                             |   | 10   |     |
| 20 (13812)        | length $62\frac{3}{4}$ inches (Congo)<br>Spear with iron head and wood shaft bound with iron, head $30\frac{1}{4}$ by $2\frac{3}{4}$                                                                      | 1 | 5    | 0   |
| , ,               | inches, full length $62\frac{1}{2}$ inches (Congo)                                                                                                                                                        | 1 | 5    | 0   |
| 21 (13813)        | Spear with iron head, wood shaft bound with brass and iron, and long iron spike at end, head 32\frac{3}{4} by 2\frac{1}{2} inches, full length 70 inches (Congo)                                          | 1 | 0    | 0   |
| 22 (13549)        | Spear with pierced and worked iron head, wood shaft partly carved and bound with iron, head 21 by 2 inches, full length 59½ inches (Congo)                                                                |   | (So: | rd) |
| 23 (13554)        | Spear used as money, fine worked iron head and wood shaft, and bound with iron and brass, and long iron spike at end, head 14\frac{1}{4} by 4\frac{1}{4} inches, full length 63\frac{1}{2} inches (Congo) |   | (Soi | LD) |
| 24 (13550)        | Spear with iron head and wood shaft partly carved and bound with iron and brass, long iron spike at end, head $29\frac{1}{4}$ by 3 inches, full length $61\frac{1}{2}$ inches (Congo)                     | 1 | 7    | 6   |
| 25 (13811)        | Spear with barbed iron head and wood shaft bound with iron, head 31½ inches, full length 61 inches (Congo)                                                                                                | 1 | 0    | 0   |
| 26 (12229)        | Spear with worked iron head and wood shaft partly carved and bound with brass, copper, and iron, head $26\frac{1}{4}$ by $3\frac{1}{2}$ inches, full length $60\frac{1}{4}$ inches (Congo)                | 1 | 7    | 6   |
| 27 (12232)        | Spear with barbed iron head and wood shaft slightly carved and bound with iron, head 23 inches, full length $60\frac{3}{4}$ inches (Congo)                                                                |   | 0    | 0   |
| 28 (13547)        | Spear with worked iron head and carved wood shaft bound with iron and long iron spike at end (Congo)                                                                                                      |   | (Soi | .D) |
| <b>29</b> (13548) |                                                                                                                                                                                                           |   | 0    | ŕ   |
| <b>30</b> (13552) | Spear with worked iron head and wood shaft slightly carved and bound with iron, head 28 by $2\frac{1}{2}$ inches, full length $60\frac{1}{2}$ inches (Congo)                                              |   | 0    |     |
| <b>31</b> (8899)  | Spear with long narrow iron head and wood shaft bound with iron at end, head $31\frac{1}{2}$ by 1 inch, full length $87\frac{1}{2}$ inches                                                                | 0 | 12   | 6   |
| 32 (13553)        | Spear with iron head and wood shaft slightly carved, bound with brass and long iron spike at end, head 30½ by 2½ inches, full length 77 inches (Congo)                                                    |   | (Sol | .D) |

#### CATALOGUE No. 31. AFRICA—continued. 33 (11470) Spear with iron head and wood shaft and iron spike at end, head 24½ by 2 inches, full length 811 inches ... ... ... (Uganda) 0 12 Spear with iron head and wood shaft, bound just below head with crocodile 34 (12032) skin and at end of shaft with narrow strips of snake skin, head 101 by $1\frac{1}{2}$ inches, full length $82\frac{1}{4}$ inches ... ... 0 10 0 Spear similar to No. 33, head 24 by 1 inch, full length 77½ inches 35 (11471) (UGANDA) 0 10 0 Carved wood fetish figure, 81 inches high **36** (13509) (Congo) 10 0 37 (13510) do. do. 55 do. (Congo) 0 10 0 38 (13508) do. do. 83 do. (Congo) 1 0 0 39 (13512) do. do. $6\frac{3}{4}$ do. (Congo) 0 15 0 40 (13511) do. do. 8 do. (Congo) 15 Wood shield, with boss in centre and covered with basket work, orna-**41** (13708) mented with human hair, 28 by 17½ inches (Usoga) 10 0 **42** (13735) Carved wood staff, with figure at top, 32½ inches long (Congo) 1 0 0 Carved wood spoon, with figure at end of handle, 231 inches long 43 (13693) (CAMEROON) 15 Wood club with carved female head at end and studded with brass nails, 44 (13737) 18 inches long ...(West Coast) (SOLD) 45 (13738) Club with carved head, 22<sup>7</sup>/<sub>8</sub> inches long (WEST COAST) 12 6 46 (6411) Steatite pipe bowl, 3 inches high ... (SWAZILAND) 7 0 6 47 (12239) Sword with curved blade, wood handle bound with iron, 33% inches long (Congo) 1 10 0 Sword with broad blade and wood handle, leather sheath, full length 48 (11917) $20\frac{1}{4}$ inches, blade $14\frac{1}{2} \times 5$ inches (SOLD) (Congo) 49 (11766) Iron sweat scraper, 5 inches long ... (Angoniland) 3 6 **50** (13513) Wood fetish figure, 6½ inches high ... 15 (Congo) 0 . . . Knife with shaped blade and wood handle, blade $9\frac{1}{8} \times 4\frac{5}{8}$ inches, full 51 (12249)