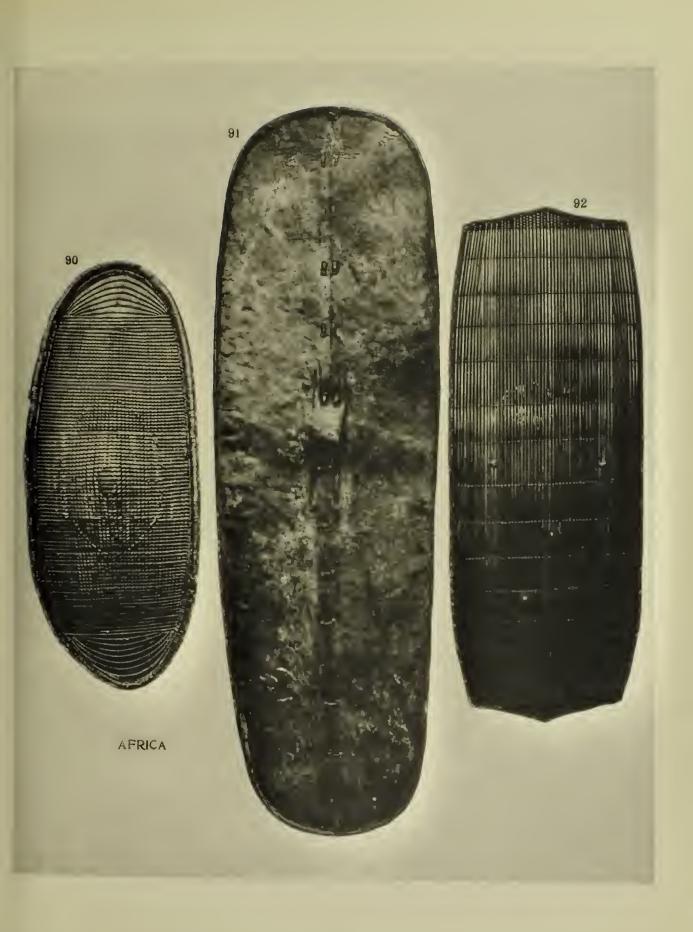

|     |

| 138 (11701) | Fragment of a bronze plaque representing a native on a mule, $3\frac{1}{4}$ by $2\frac{1}{4}$ inches            | 1 | 0  | 0 |
|-------------|-----------------------------------------------------------------------------------------------------------------|---|----|---|
| 139 (11588) | Ivory cup of dark brown colour; the bowl is supported by two figures who are kneeling, 6\frac{3}{8} inches high | 7 | 10 | 0 |
| 140 (11703) | Bronze figure, $5\frac{1}{4}$ inches high                                                                       | 0 | 15 | 0 |
| 141 (11613) | Bronze figure holding part of a ceremonial sword in his right hand, $9\frac{1}{2}$ inches high                  | 4 | 10 | 0 |



















































































PUBLISHED BY

W. D. WEBSTER, COLLECTOR OF ETHNOGRAPHICAL SPECIMENS, HOME COURT, 24, PALACE ROAD, STREATHAM HILL, LONDON.

| NE | EW C           | ALEDONIA.                                                                                                                                             | £  | s.   | d.  |
|----|----------------|-------------------------------------------------------------------------------------------------------------------------------------------------------|----|------|-----|
| 1  | (10976)        | Bird-headed club of light coloured hard wood, handle wrapped with cloth and sinnet, head 12½ inches, length 28¼ inches                                | 1  | 5    | 0   |
| 2  | (10982)        | native red string and sinnet,