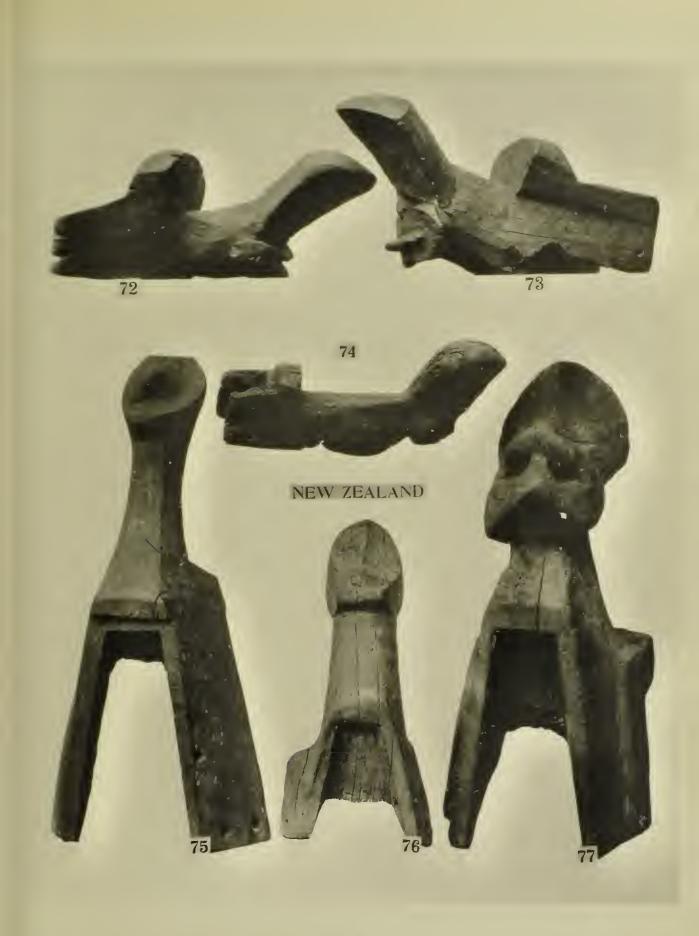

|     |

| 138 (11701) | Fragment of a bronze plaque representing a native on a mule, $3\frac{1}{4}$ by $2\frac{1}{4}$ inches            | 1 | 0  | 0 |
|-------------|-----------------------------------------------------------------------------------------------------------------|---|----|---|
| 139 (11588) | Ivory cup of dark brown colour; the bowl is supported by two figures who are kneeling, 6\frac{3}{8} inches high | 7 | 10 | 0 |
| 140 (11703) | Bronze figure, $5\frac{1}{4}$ inches high                                                                       | 0 | 15 | 0 |
| 141 (11613) | Bronze figure holding part of a ceremonial sword in his right hand, $9\frac{1}{2}$ inches high                  | 4 | 10 | 0 |



















































































PUBLISHED BY

W. D. WEBSTER, COLLECTOR OF ETHNOGRAPHICAL SPECIMENS, HOME COURT, 24, PALACE ROAD, STREATHAM HILL, LONDON.

| NE | EW C           | ALEDONIA.                                                                                                                                             | £  | s.   | d.  |
|----|----------------|-------------------------------------------------------------------------------------------------------------------------------------------------------|----|------|-----|
| 1  | (10976)        | Bird-headed club of light coloured hard wood, handle wrapped with cloth and sinnet, head 12½ inches, length 28¼ inches                                | 1  | 5    | 0   |
| 2  | (10982)        | native red string an