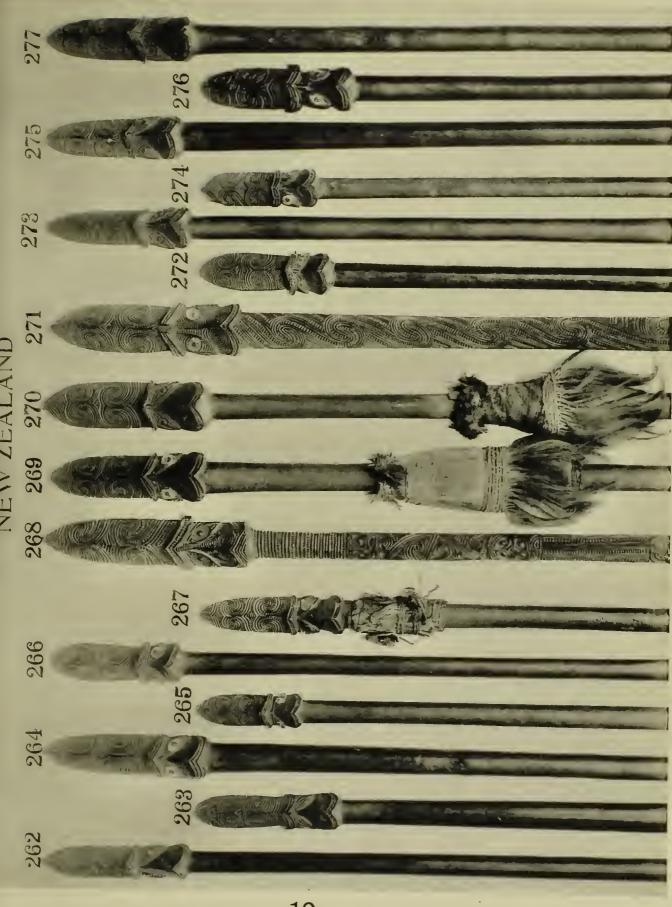

O. Tx. e.







Vol. 3

## Catalogues of

## Ethnographical Specimens

## FROM

AUSTRALIA, NEW ZEALAND, HERVEY ISLAND, MARQUISAS, NEW GUINEA, NEW IRELAND, TAHITI, SAMOA, TONGA, SOLOMON ISLANDS, NEW CALEDONIA, NORFOLK ISLAND, ADMIRALTY ISLANDS, and other parts of POLYNESIA; BENIN CITY, and other parts of AFRICA, various parts of NORTII and SOUTH AMERICA, THE MALAY ARCHIPELAGO, and other localities.

Illustrated Series with over 100 collotype plates
Exhibiting upwards of 1,200 specimens.

IN THE POSSESSION OF

W. D. WEBSTER of BICESTER, OXON.

(FOURTH SERIES.)



## Leicester:

BERNARD HALLIDAY, DRYDEN HOUSE.

1911.























































































PUBLISHED BY

W. D. WEBSTER, Collector of Ethnographical Specimens, Oxford House, Bicester, Oxon, England.

FIJI.

| -   | <del></del>      |             |                                                         |                                      |                               |                                   |                     |                             |                  |                  |                     | £   | S. | d. |
|-----|------------------|-------------|---------------------------------------------------------|--------------------------------------|-------------------------------|-----------------------------------|---------------------|-----------------------------|------------------|------------------|---------------------|-----|----|----|
| 2   |