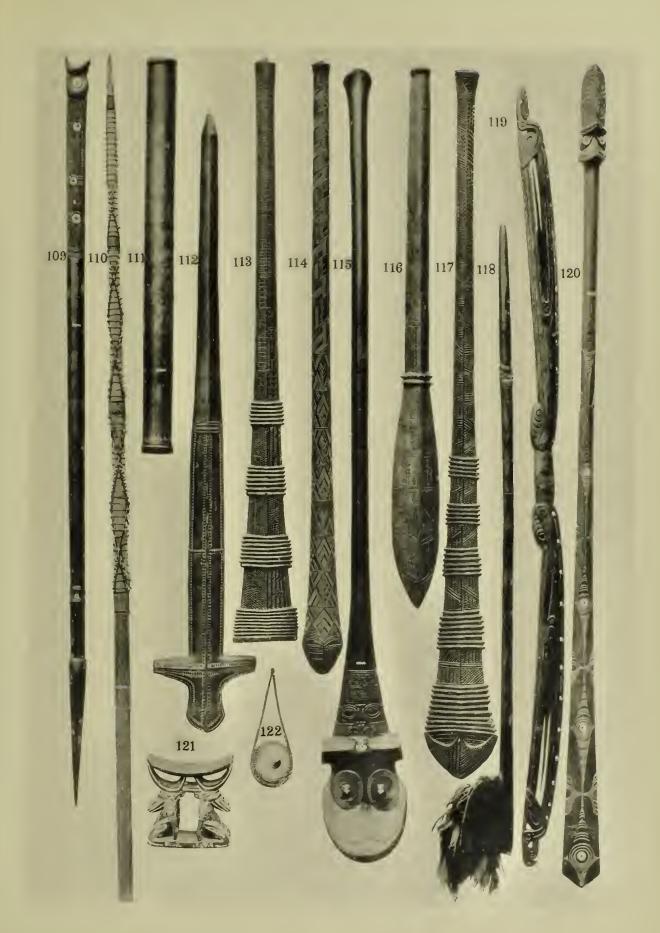

## Leicester:

BERNARD HALLIDAY, DRYDEN HOUSE.

1911.

PUBLISHED BY

W. D. WEBSTER, Collector of Ethnographical Specimens, Oxford House, Bicester, Oxon, England.

FIJI.

| -   | <del></del>      |             |                                                         |                                      |                               |                                   |                     |                             |                  |                  |                     | £   | S. | d. |
|-----|------------------|-------------|---------------------------------------------------------|--------------------------------------|-------------------------------|-----------------------------------|---------------------|-----------------------------|------------------|------------------|---------------------|-----|----|----|
| 2   | l (31)<br>2 (82) | 99)         | laborately ca<br>Do.                                    | rved hard w<br>do.                   |                               | 39 $\frac{3}{4}$                  | nches lo            | ong                         |                  |                  | •••                 | 2 2 | 0  | 0  |
| - 3 | ` `              |             | Do.                                                     | do.                                  |                               | $42\frac{1}{2}$                   | do.                 |                             |                  |                  | •••                 | 2   | 0  | 0  |
| TO  | <u>DNG</u>       | <u>A.</u>   |                                                         |                                      |                               |                                   |                     |                             |                  |                  |                     |     |    |    |
| 4   | 1059             | 93) El      | aborately car                                           | ved hardwo                           | od club,                      | 43½ in                            | ches lor            | ng                          |                  |                  | • • •               | 2   | 10 | 0  |
| 5   | (1059            | )4)         | Do.                                                     | do                                   | ) <b>.</b>                    | 46 inc                            | hes lon             | g, 4 <del>3</del> ir        | nches b          | road             | • • •               | 3   | 10 | 0  |
| 6   | 3 (392           | (0)         | Do.                                                     | do                                   | o <b>.</b>                    | 44 <sup>1</sup> / <sub>4</sub> ir | ches lo             | ng                          |                  |                  | • • •               | 3   | 3  | 0  |
| 7   | 1 (1059          | )2)         | Do.                                                     | do                                   | ) <b>.</b>                    | $34\frac{1}{2}$                   | do.                 |                             | •••              |                  | • • •               | 4   | 10 | 0  |
| 8   | (938             | 34)         | Do.                                                     | do                                   | ).                            | 44                                | do.                 |                             |                  | •••              | •••                 | 3   | 10 | 0  |
| PA  | ADDI             | LES         | FROM                                                    | VARIO                                | US F                          | PART                              | S.                  |                             |                  |                  |                     |     |    |    |
| 9   | (897             |             | ddle of ligh<br>o inches lon                            | nt wood, wg, $5\frac{1}{2}$ inches   | vith pain<br>s broad          | ited orr                          | amenta<br>          | ition in                    |                  | and bla          |                     | 2   | 2  | 0  |
| 110 | ) (635           |             | addle of hard by $5\frac{1}{2}$ inches.                 |                                      | ly carved                     |                                   | erced, 5<br>(Benin  |                             |                  |                  |                     | 0   | 15 | 0  |
| 11  | (430             | 9) Pa<br>ii | iddle of hard<br>nches, localit                         | wood with g<br>y not know            | grooved l<br>n                | olade, 5                          | 4 <u>1</u> inch<br> | es long<br>                 | , blade<br>(Wes  | 24½ by<br>ST AFR | $5\frac{1}{4}$ ICA) | 1   | 5  | 0  |
| 12  | (430             | 6) Pa       | ddle of dark                                            | hard wood                            | $55\frac{1}{4}$ inc           | hes lon                           | g, blade            | e 16 by<br>(G               | 8½ inc<br>Ambier | hes<br>RS Isla   | <br>ND)             | 1   | 5  | 0  |
| 13  | ( .0             |             | Do.                                                     | do.                                  |                               | do.                               | do.                 | (G                          |                  | RS ISLA          | •                   | 1   | 10 | 0  |
| 114 | k (856           | 7) Pa<br>ii | iddle of ligh<br>nches long, b                          | t wood, can blade $31\frac{1}{2}$ by | wed and $8\frac{1}{2}$ inch   | decora<br>ies                     | ted in r            | ed, bla                     | ck, and<br>(New  | white,           | 65<br>ND)           | 2   | 0  | 0  |
| 15  | (891             | - 7         | ddle of light $8 \text{ by } 5\frac{1}{4} \text{ inch}$ | t wood, dec                          | corated in                    | n red ar<br>                      | nd green            | n, 57½ i<br>                | nches l          | ong, bl<br>(Cana |                     | 0   | 10 | 0  |
| 16  | (698             | 2) Pac      | ddle of light                                           | wood, 64 <u>3</u> i                  | nches loi                     | ng, blad                          | e <b>25</b> ½ b     | $y 3\frac{1}{2} in$         | ches (A          | USTRAL           | JA)                 | 0   | 10 | 0  |
| N   | DIA.             |             |                                                         |                                      |                               |                                   |                     |                             |                  |                  |                     |     |    |    |
| 17  | (1060            |             | agger "Bara<br>reen velvet s                            | Jamdádú "<br>heath, blad             | with flue $16\frac{1}{2}$ inc | ited ste                          | el blad<br>l length | e and so $23\frac{1}{2}$ in | steel ha         | and gua          | ard,                | 1 : | 10 | 0  |
| 18  | (1061            | •           | ather belt, c                                           | overed with                          | h ornam                       | ented s                           | ilver ba            | inds, w                     | ith silv         | er pow           | der                 | 4   | 4  | 0  |
| 19  | (1078            | 2) Sp       | herical bronz                                           | e lime box,                          | $1\frac{1}{2}$ inche          | es diam                           | eter                | • • •                       | •••              | •••              | •••                 | 0 : | 10 | 0  |

| INDIA-co   | ntinued.                                                                                                                                                                                                                                                                                                                                                                                                                                                                                                                                                                                                                                                                                                                                                                                                                                                                                                                                                                                                                                                                                                                                                                                                                                                                                                                                                                                                                                                                                                                                                                                                                                                                                                                                                                                                                                                                                                                                                                                                                                                                                                                       | £  | s.  | d. |
|------------|--------------------------------------------------------------------------------------------------------------------------------------------------------------------------------------------------------------------------------------------------------------------------------------------------------------------------------------------------------------------------------------------------------------------------------------------------------------------------------------------------------------------------------------------------------------------------------------------------------------------------------------------------------------------------------------------------------------------------------------------------------------------------------------------------------------------------------------------------------------------------------------------------------------------------------------------------------------------------------------------------------------------------------------------------------------------------------------------------------------------------------------------------------------------------------------------------------------------------------------------------------------------------------------------------------------------------------------------------------------------------------------------------------------------------------------------------------------------------------------------------------------------------------------------------------------------------------------------------------------------------------------------------------------------------------------------------------------------------------------------------------------------------------------------------------------------------------------------------------------------------------------------------------------------------------------------------------------------------------------------------------------------------------------------------------------------------------------------------------------------------------|----|-----|----|
| 20 (10791) | Brass arm guard, $6\frac{3}{4}$ inches long, $3\frac{3}{4}$ inches diameter at large end                                                                                                                                                                                                                                                                                                                                                                                                                                                                                                                                                                                                                                                                                                                                                                                                                                                                                                                                                                                                                                                                                                                                                                                                                                                                                                                                                                                                                                                                                                                                                                                                                                                                                                                                                                                                                                                                                                                                                                                                                                       | 1  | 0   | 0  |
| 21 (x1700) | Battle-axe "Tabar," parcel gilt and engraved steel head and haft; the latter is hollow and contains a dagger, 22 inches long, head 5 inches                                                                                                                                                                                                                                                                                                                                                                                                                                                                                                                                                                                                                                                                                                                                                                                                                                                                                                                                                                                                                                                                                                                                                                                                                                                                                                                                                                                                                                                                                                                                                                                                                                                                                                                                                                                                                                                                                                                                                                                    | 3  | 10  | 0  |
| 22 (10612) | Dagger "Katár" with Damascus steel blade, and iron hilt finely inlaid with gold, red velvet sheath ornamented with gold thread and pierced silver point, blade $7\frac{1}{4}$ inches, full length $14\frac{3}{4}$ inches                                                                                                                                                                                                                                                                                                                                                                                                                                                                                                                                                                                                                                                                                                                                                                                                                                                                                                                                                                                                                                                                                                                                                                                                                                                                                                                                                                                                                                                                                                                                                                                                                                                                                                                                                                                                                                                                                                       | 1  | 10  | 0  |
| 23 (10614) | Dagger "Katár" with waved Damascus steel blade, hilt finely inlaid with gold, blade 9 inches, full length 15½ inches                                                                                                                                                                                                                                                                                                                                                                                                                                                                                                                                                                                                                                                                                                                                                                                                                                                                                                                                                                                                                                                                                                                                                                                                                                                                                                                                                                                                                                                                                                                                                                                                                                                                                                                                                                                                                                                                                                                                                                                                           | 1  | 10  | 0  |
| 24 (2520)  | Dagger with narrow steel blade, ivory handle with silver mount, wood sheath covered with silver, blade $7\frac{1}{2}$ inches, full length $13\frac{1}{2}$ inches                                                                                                                                                                                                                                                                                                                                                                                                                                                                                                                                                                                                                                                                                                                                                                                                                                                                                                                                                                                                                                                                                                                                                                                                                                                                                                                                                                                                                                                                                                                                                                                                                                                                                                                                                                                                                                                                                                                                                               | 1  | 15  | 0  |
| 25 (10615) | Dagger "Katár" with grooved Damascus blade, hilt finely inlaid with gold and studded with silver, green velvet sheath with pierced silver point, blade 9 inches, full length 1634 inches                                                                                                                                                                                                                                                                                                                                                                                                                                                                                                                                                                                                                                                                                                                                                                                                                                                                                                                                                                                                                                                                                                                                                                                                                                                                                                                                                                                                                                                                                                                                                                                                                                                                                                                                                                                                                                                                                                                                       | 1  | 15  | 0  |
| 26 (10613) | Dagger "Katár" with fluted steel blade, hilt finely inlaid with gold, leather sheath, blade $8\frac{1}{2}$ inches, full length 16 inches                                                                                                                                                                                                                                                                                                                                                                                                                                                                                                                                                                                                                                                                                                                                                                                                                                                                                                                                                                                                                                                                                                                                                                                                                                                                                                                                                                                                                                                                                                                                                                                                                                                                                                                                                                                                                                                                                                                                                                                       | 1  | 15  | 0  |
| 27 (10608) | Powder flask of iron covered with silver, 10 by $5\frac{3}{4}$ inches                                                                                                                                                                                                                                                                                                                                                                                                                                                                                                                                                                                                                                                                                                                                                                                                                                                                                                                                                                                                                                                                                                                                                                                                                                                                                                                                                                                                                                                                                                                                                                                                                                                                                                                                                                                                                                                                                                                                                                                                                                                          | 1  | 5   | 0  |
| 28 (364)   | Shield of transparent hide with four gilt metal bosses in centre, decorated in gold and colours, 14 inches diameter                                                                                                                                                                                                                                                                                                                                                                                                                                                                                                                                                                                                                                                                                                                                                                                                                                                                                                                                                                                                                                                                                                                                                                                                                                                                                                                                                                                                                                                                                                                                                                                                                                                                                                                                                                                                                                                                                                                                                                                                            | 1  | 10  | 0  |
| 29 (10606) | Powder flask similar to No. 27, $8\frac{3}{4}$ by $5\frac{1}{4}$ inches                                                                                                                                                                                                                                                                                                                                                                                                                                                                                                                                                                                                                                                                                                                                                                                                                                                                                                                                                                                                                                                                                                                                                                                                                                                                                                                                                                                                                                                                                                                                                                                                                                                                                                                                                                                                                                                                                                                                                                                                                                                        | 1  | 5   | 0  |
| ,          | Dagger with ornamented Damascus steel blade, horn handle with steel                                                                                                                                                                                                                                                                                                                                                                                                                                                                                                                                                                                                                                                                                                                                                                                                                                                                                                                                                                                                                                                                                                                                                                                                                                                                                                                                                                                                                                                                                                                                                                                                                                                                                                                                                                                                                                                                                                                                                                                                                                                            |    |     |    |
| , ,        | band through centre, inlaid with gold, red velvet sheath ornamented with gold thread, blade 7\frac{3}{4} inches, full length II\frac{1}{2} inches                                                                                                                                                                                                                                                                                                                                                                                                                                                                                                                                                                                                                                                                                                                                                                                                                                                                                                                                                                                                                                                                                                                                                                                                                                                                                                                                                                                                                                                                                                                                                                                                                                                                                                                                                                                                                                                                                                                                                                              | 0  | 17  | 6  |
| 31 (10783) | Ancient bronze head, 2 inches high                                                                                                                                                                                                                                                                                                                                                                                                                                                                                                                                                                                                                                                                                                                                                                                                                                                                                                                                                                                                                                                                                                                                                                                                                                                                                                                                                                                                                                                                                                                                                                                                                                                                                                                                                                                                                                                                                                                                                                                                                                                                                             | 1  | 5   | 0  |
| 32 (10618) | Dagger with blade and handle of steel inlaid with gold, purple velvet sheath with pierced silver mounts, blade $7\frac{5}{8}$ inches, full length $11\frac{3}{4}$ inches                                                                                                                                                                                                                                                                                                                                                                                                                                                                                                                                                                                                                                                                                                                                                                                                                                                                                                                                                                                                                                                                                                                                                                                                                                                                                                                                                                                                                                                                                                                                                                                                                                                                                                                                                                                                                                                                                                                                                       | 0  | 17  | 6  |
| BENIN,     | WEST AFRICA.                                                                                                                                                                                                                                                                                                                                                                                                                                                                                                                                                                                                                                                                                                                                                                                                                                                                                                                                                                                                                                                                                                                                                                                                                                                                                                                                                                                                                                                                                                                                                                                                                                                                                                                                                                                                                                                                                                                                                                                                                                                                                                                   |    |     |    |
| 33 (10817) | with interlaced ornamentation, the support represents two serpents entwined, one is devouring a crocodile, the other an antelope, on the underside of the top is a fish and a frog, and on the top of base is a frog,                                                                                                                                                                                                                                                                                                                                                                                                                                                                                                                                                                                                                                                                                                                                                                                                                                                                                                                                                                                                                                                                                                                                                                                                                                                                                                                                                                                                                                                                                                                                                                                                                                                                                                                                                                                                                                                                                                          | 20 | 0   | 0  |
| 34 (10131) | The second second back finally convolutions of                                                                                                                                                                                                                                                                                                                                                                                                                                                                                                                                                                                                                                                                                                                                                                                                                                                                                                                                                                                                                                                                                                                                                                                                                                                                                                                                                                                                                                                                                                                                                                                                                                                                                                                                                                                                                                                                                                                                                                                                                                                                                 |    | 10  | 0  |
| 35 (10808) | the sight three former representing a king                                                                                                                                                                                                                                                                                                                                                                                                                                                                                                                                                                                                                                                                                                                                                                                                                                                                                                                                                                                                                                                                                                                                                                                                                                                                                                                                                                                                                                                                                                                                                                                                                                                                                                                                                                                                                                                                                                                                                                                                                                                                                     |    | 10  | 0  |
| 36 (10807  | the second secon |    | 10  | 0  |
| 37 (10812  | Small bronze plaque representing some insect, $6\frac{1}{2}$ by $3\frac{3}{4}$ inches                                                                                                                                                                                                                                                                                                                                                                                                                                                                                                                                                                                                                                                                                                                                                                                                                                                                                                                                                                                                                                                                                                                                                                                                                                                                                                                                                                                                                                                                                                                                                                                                                                                                                                                                                                                                                                                                                                                                                                                                                                          | 3  | 3 0 | 0  |

| BE | NIN, V  | WEST AFRICA—continued.                                                                                                                    | £ | s. | d. |
|----|---------|-------------------------------------------------------------------------------------------------------------------------------------------|---|----|----|
| 38 | (10124) | Bronze ccremonial staff with bird on top, probably the largest in existence, 15 inches long                                               | 7 | 10 | 0  |
| 39 | (10813) | Bronze female figure, 6½ inches high                                                                                                      |   | 10 | 0  |
| 40 | (9925)  | Bronze staff ornamented with two masks and two crocodile heads, a very                                                                    | Ū | 10 |    |
|    |         | fine specimen, 15 inches long                                                                                                             | 5 | 0  | 0  |
|    | (10816) | Bronze ceremonial staff with bird on top, $13\frac{1}{2}$ inches long                                                                     | 4 | 10 | 0  |
|    | (10814) | Bronze figure, 9 inches high                                                                                                              | 7 | 0  | 0  |
|    | (10815) | Bronze figure with mitre shaped head dress, 84 inches high                                                                                | 5 |    | 0  |
| 44 | (6448)  | Bronze figure, 7 inches high                                                                                                              | 5 | 0  | 0  |
|    |         | LTY ISLANDS.                                                                                                                              |   |    |    |
| 45 | (5654)  | Spear with obsidian head, decorated in red and black, head 5 inches, full length $60\frac{1}{2}$ inches                                   | 0 | 17 | 6  |
| 46 | (1442)  | Spear with obsidian head and cane barb on both sides, head 6 inches, full length $67\frac{1}{2}$ inches.                                  | 1 | 5  | 0  |
| 47 | (5652)  | Spear with obsidian head, decorated in red and black, head 25 inches, full length 62 inches                                               | 1 | 5  | 0  |
| 48 | (x393)  | Spear with obsidian head, decorated in red, black and white, head 2 inches, full length 70 inches                                         | 0 | 17 | 6  |
| 49 | (5627)  | Spear with obsidian head, decorated in red and black, head $5\frac{1}{4}$ inches, full length $58\frac{1}{2}$ inches                      | 0 | 17 | 6  |
| 50 | (5626)  | Spear with obsidian head, decorated in red, black and white, head 54 inches, full length 71 inches                                        | 0 | 15 | 0  |
| 51 | (5636)  | Spear with obsidian head, with rough representation of a figure below, head 3\frac{1}{8} inches, full length 68 inches                    | 0 | 15 | 0  |
| 52 | (5618)  | Spear with obsidian head and figure below, decorated in red and white, head $2\frac{1}{4}$ inches, full length $69\frac{5}{8}$ inches     | 2 | 0  | 0  |
| 53 | (5616)  | Spear with obsidian head and two masks below, decorated in red, black and                                                                 | 4 | 40 | 0  |
| 54 | (5620)  | white, head $1\frac{1}{2}$ inches, full length $60\frac{3}{4}$ inches Spear with obsidian head, decorated in red, black and white, head 6 | 1 | 10 | O  |
| 55 | (5659)  | inches, full length 67 inches                                                                                                             | 1 | 0  | 0  |
| 56 | (5637)  | length 70¼ inches                                                                                                                         | 1 | 0  | 0  |
| 57 | (5641)  | white, head 2 inches, full length 67 inches Spear with obsidian head with figure below, head 4 inches, full length $68\frac{3}{4}$        | 2 | 0  | 0  |
| 58 | (5614)  | inches                                                                                                                                    | 0 | 10 | 0  |
|    | ,       | Spear with obsidian head with crocodile swallowing a man below, decorated in red, black and white, full length $77\frac{5}{8}$ inches     | 2 | 0  | 0  |
| 59 | (5644)  | Spear with obsidian head, decorated in red, black and white, head 6 inches, full length $62\frac{1}{2}$ inches                            | 1 | 0  | 0  |
| 60 | (2465)  | Circular food bowl of hard wood, standing on four feet, with ornamental handles, which are damaged, 6 inches high, 12 inches diameter     | 1 | 10 | 0  |
|    |         |                                                                                                                                           |   |    |    |

| ADI        | MIRAL                                          | LTY ISLAN                                 | DS-                                         | -continue              | <i>d</i> .          |                                   |                          |                 |                        |                           |                                         | £ | <i>s</i> . | d. |
|------------|------------------------------------------------|-------------------------------------------|---------------------------------------------|------------------------|---------------------|-----------------------------------|--------------------------|-----------------|------------------------|---------------------------|-----------------------------------------|---|------------|----|
| 61         | (2471)                                         | Oval food bowl senting figures            | of ha<br>, 4 <sup>3</sup> / <sub>4</sub> in | ard wood,<br>ches high | , standin           | ig on f<br>he <mark>s l</mark> oi | our feng, $7\frac{1}{8}$ | et wit<br>inche | h hane<br>s wide       | dles r                    | epre-                                   | 1 | 5          | 0  |
| 62         | (5139)                                         | do.                                       | 5                                           | do.                    | 13                  | do.                               | $7\frac{3}{4}$           |                 | 0.                     | •••                       | •••                                     | 1 | 5          | 0  |
| 63         | (2470)                                         | do.                                       | $5\frac{1}{2}$                              | do.                    | $12\frac{1}{2}$     | do.                               | 10                       | d               | о.                     | •••                       |                                         | 1 | 10         | 0  |
| 64         | (5243)                                         | do.                                       | 4                                           | do.                    | $9\frac{1}{4}$      | do.                               | $6\frac{7}{8}$           | Ċ               | o.                     | •••                       | •••                                     | 1 | 5          | 0  |
| 65         | (2472)                                         | do.                                       | 5                                           | do.                    | I 3 ½               | do.                               | 12 1/8                   | d               | 0.                     | •••                       |                                         | 1 | 5          | 0  |
| FIJI       | l <u>.</u>                                     |                                           |                                             |                        |                     |                                   |                          |                 |                        |                           |                                         |   |            |    |
| 66         | (1859)                                         | Kava bowl, cut $15\frac{1}{4}$ inches dia |                                             |                        |                     | hard v                            |                          |                 | ng on<br>              | four                      | legs,                                   | 0 | 17         | 6  |
| 67         | (1858)                                         | Oil dish of har diameter, 5 inc           |                                             |                        | ircular l<br>       | oase ai                           |                          | o sup           | oorts,                 | 111 ir                    | iches<br>                               | 0 | 17         | 6  |
| 68         | (3994)                                         | Kava bowl, cut $14\frac{1}{2}$ inches lor |                                             |                        |                     |                                   |                          |                 | ng on                  | four                      | legs,                                   | 0 | 17         | 6  |
| 69         | (3202)                                         | Kava bowl, cut inches diamet              |                                             |                        |                     | ard wo                            |                          |                 | g on si<br>            | x legs                    | $, 17\frac{5}{8}$                       | 1 | 10         | 0  |
| 70         | (x346)                                         | Kava bowl, cu<br>24 inches diar           | neter,                                      | $7\frac{1}{2}$ inches  | high                | •••                               | •                        | ••              | •••                    | •••                       | •••                                     | 1 | 15         | 0  |
| 71         | (3922)                                         | Family head re<br>supports faster         | ned wi                                      | th sinnet,             | $76\frac{1}{4}$ inc | hes lo                            | ng, 7                    | inches          | high                   | •••                       | •••                                     | 2 | 0          | 0  |
| 72         | (1515)                                         | Oil dish of hard                          | wood,                                       | standing               | on three            | legs, 1                           | $5\frac{1}{8}$ in.       | long,           | $10^{\frac{1}{2}}$ bro | oad, 2 ½                  | high                                    | 1 | 0          | 0  |
| 73         | (1857)                                         | do.                                       | do.                                         |                        | do.                 |                                   | $16\frac{7}{8}$          | **              | $7\frac{3}{8}$ ,       | $, 2\frac{1}{4}$          | ,,                                      | 1 | 0          | 0  |
| 74         | (4010)                                         | do.                                       | do.                                         |                        | do.                 |                                   | $16\frac{1}{8}$          | ,,              | $9\frac{1}{2}$ ,       | , 2                       | "                                       | 1 | 0          | 0  |
| <b>7</b> 5 | (4008)                                         | do.                                       | do.                                         |                        | do.                 |                                   | $15\frac{1}{8}$          | ,,              | $9\frac{3}{8}$ ,       | 3                         | ,,                                      | 1 | 0          | 0  |
| 76         | (1520)                                         | do.                                       | do.                                         |                        | do.                 |                                   | $12\frac{1}{2}$          | "               | $7\frac{3}{4}$ ,       | $, 2\frac{3}{4}$          | • • • • • • • • • • • • • • • • • • • • | 1 | 0          | 0  |
| 77         | (1518)                                         | do.                                       | do.                                         |                        | do.                 |                                   | $18\frac{5}{8}$          |                 | $7\frac{7}{8}$ ,       | $, \frac{2\frac{3}{4}}{}$ | ,,                                      | 1 | 0          | 0  |
| 78         | (4006)                                         | do.                                       | do.                                         |                        | do.                 |                                   | $16\frac{1}{4}$          | ,, і            | $1\frac{1}{4}$ ,       | , 3                       | "                                       | 1 |            | 0  |
| 79         | (4015)                                         | do.                                       | do.                                         |                        | (legs m             |                                   |                          |                 | $1\frac{3}{8}$ ,       |                           |                                         |   | 12         | 6  |
| 80         | (1519)                                         | do.                                       | do.                                         | standing               |                     |                                   |                          |                 |                        | $, 2\frac{1}{2}$          |                                         | 1 |            | 0  |
| 81         | (3999)                                         | do.                                       | do.                                         |                        |                     | r legs,                           |                          |                 |                        |                           |                                         | 1 |            | 0  |
| 82         | (4007)                                         | do.                                       | do.                                         |                        | thre                | e legs,                           |                          |                 | $0\frac{3}{4}$ ,       |                           | · ,,                                    | 1 |            | 0  |
| 83         | (4020)                                         | do.                                       | do.                                         |                        | do.                 |                                   | $14\frac{1}{2}$          |                 | _                      | $2\frac{1}{2}$            |                                         | 1 |            | 0  |
| 84         | (1522)                                         | Boat shaped for                           |                                             |                        |                     |                                   |                          |                 |                        |                           |                                         |   | 15         | 0  |
| 85         | (1833)                                         | Spear of hard of                          |                                             |                        |                     |                                   |                          |                 |                        |                           | •••                                     |   | 15         | 0  |
| 86         | (976)                                          | do.                                       | d<br>de                                     | 0.                     | 33                  | do.<br>do.                        |                          |                 | $\frac{I}{4}$ do.      |                           | •••                                     | 0 | 10<br>15   | 0  |
| 87<br>88   | (x410)<br>(1831)                               | do.<br>do.                                |                                             | o.<br>o.               | $34^{\frac{1}{2}}$  | do.                               |                          |                 | do.                    |                           | •••                                     | 0 | 15         | 0  |
| 89         | $\begin{pmatrix} 1031 \end{pmatrix} \\ (x427)$ | do.                                       | d                                           |                        | 33                  | do.                               |                          |                 | $\frac{1}{2}$ do.      |                           | •••                                     |   | 15         | 0  |
| 90         | (3724)                                         | do.                                       | d                                           | 0.                     | 42                  | do.                               |                          | 108             | 1 do.                  | •••                       | •••                                     | 0 | 12         | 6  |

| FIJ | l—contir    | iued.                                        |                             |                          |                            |                 |                      |                   |                                         | £   | s. | d. |
|-----|-------------|----------------------------------------------|-----------------------------|--------------------------|----------------------------|-----------------|----------------------|-------------------|-----------------------------------------|-----|----|----|
| 91  | (1160)      | Spear of hard                                | l dark wood                 | , head 37                | inches, ful                | l lengtl        | h 125 ii             | nches .           |                                         | 0   | 15 | 0  |
| 92  | (1832)      | do.                                          | do.                         | 43                       | do.                        |                 | 1144                 |                   |                                         |     | 10 | 0  |
| 93  | (8522)      | do.                                          | do.                         | 40                       | do.                        |                 | $142\frac{3}{4}$     | do                |                                         | 1   | 0  | 0  |
| 94  | (974)       | do.                                          | do.                         | 20                       | do.                        |                 | 1154                 | do                | ••                                      | 0   | 10 | 0  |
| 95  | (1158)      | do.                                          | do.                         | $35\frac{1}{2}$          | do.                        |                 | 1161                 | do                |                                         | 0   | 15 | 0  |
| SA  | MOA.        |                                              |                             |                          |                            |                 |                      |                   |                                         |     |    |    |
| 96  | (8292)      | Spear of hard                                | wood, head                  | l 23 inches              | s, full leng               | th 120          | inches               | S                 | • • • • • • • • • • • • • • • • • • • • | 0   | 12 | 6  |
| AD  | MIRA        | LTY ISL                                      |                             |                          |                            |                 |                      |                   |                                         |     |    |    |
| 97  | (5260)      | 1                                            | ard wood he<br>ite, head 26 | ad with do<br>inches, fu | ouble point<br>Il length 8 | and r           | eed sha              | ft, deco          | orated in                               | 0   | 7  | 6  |
| 98  | (5671)      | Spear with ha                                |                             |                          |                            |                 |                      | , full le         |                                         |     | •  |    |
| 99  | (           | menes                                        | •••                         | •••                      | •••                        |                 | • • • •              | • • •             | •                                       | 0   | 10 | 0  |
| 99  | (x295)      | Spear of har length 72 in                    | d wood, de<br>iches         | corated in               | red and                    | white,          |                      |                   |                                         | 0   | 7  | 6  |
| 100 | (5674)      | Spear with ha                                | ard wood he                 | ad and re                | ed shaft.                  |                 |                      |                   |                                         | U   | 1  | O  |
|     |             | head 31½ in                                  | ches, full le               | ngth 78 in               | ches .,                    |                 |                      |                   |                                         | 0   | 7  | 6  |
| NE  | W GL        | JINEA.                                       |                             |                          |                            |                 |                      |                   |                                         |     |    |    |
| 101 | (2041)      | Spear of heav                                | y black wo                  | od, head 3               | 9 inches, f                | ull len         | gth 101              | inche             | s                                       | 0   | 12 | 6  |
| 102 | (2040)      | do.                                          | do.                         | 3                        |                            | lo.             | 108                  |                   | •••                                     |     | 12 | 6  |
| 103 | (1465)      | do.                                          | do.                         | 3                        | $2\frac{1}{2}$ d           | 0.              | 99                   | do.               |                                         | 0   | 12 | 6  |
| 104 | (7193)      | do.                                          | do.                         | 2                        | o d                        | о.              | 97                   | do.               |                                         | 0   | 7  | 6  |
| SAI | MOA.        |                                              |                             |                          |                            |                 |                      |                   |                                         |     |    |    |
| 105 | (x409)      | Spear of hard                                | dark wood,                  | head 23½                 | inches, fu                 | ll lengt        | h 101 i              | nches             |                                         | 0.  | 7  | 6  |
| SOI | OMO         | N ISLAN                                      |                             |                          |                            |                 |                      |                   |                                         |     |    |    |
| 106 | (8523)      | Spear of hard<br>and bamboo<br>full length r | sneath for p                | bone barb<br>protecting  | os, decorat<br>head wher   | ed in<br>not in | red, bla<br>1 use, h | ick and<br>ead 37 | l white, inches,                        |     |    |    |
| 107 | (1576)      |                                              | _                           | <br>La Sinoho            | ··· ···                    | ۰۰۰             | 1 1                  | •••               | •••                                     | 1   | 0  | 0  |
| 108 | $(x_{415})$ | do.                                          | do.                         |                          |                            |                 |                      |                   | •••                                     | 0   | 7  | 6  |
| 109 | (1575)      | do.                                          | do.                         | 29                       | do.                        | 102             | do.                  | •••               | •••                                     | 0   |    | 0  |
| 110 | (x416)      | do.                                          | do.                         | 29                       | do.<br>do.                 | 103             | do.                  | •••               | •••                                     | 0   |    | 6  |
| NE  | · ·         | BRIDES.                                      | 40.                         | 34                       | do.                        | 99              | do.                  | •••               | •••                                     | 0   | 7  | 6  |
| 111 | (1464)      |                                              | uno de la com               | ,                        | 6.33.3                     |                 |                      |                   |                                         |     |    |    |
| 112 | (8426)      | Spear of hard do.                            |                             |                          |                            |                 |                      | •••               | •••                                     | 1   | 0  | 0  |
| 113 | (8897)      | do.                                          | do.<br>do.                  | 21                       | do.                        | 942             | do.                  | •••               | •••                                     | 0 1 | 0  | 0  |
|     | (0097)      | uo.                                          | uo.                         | 28                       | do.                        | 1032            | do.                  | •••               | •••                                     | 1   | 0  | 0  |