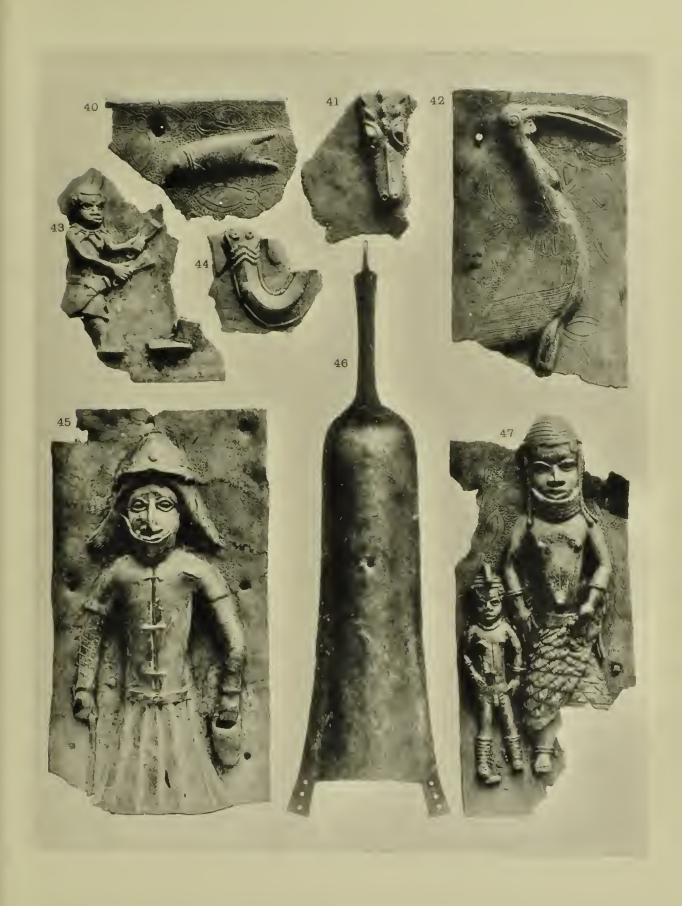

| BE | NIN, V  | WEST AFRICA—continued.                                                                                                                    | £ | s. | d. |
|----|---------|-------------------------------------------------------------------------------------------------------------------------------------------|---|----|----|
| 38 | (10124) | Bronze ccremonial staff with bird on top, probably the largest in existence, 15 inches long                                               | 7 | 10 | 0  |
| 39 | (10813) | Bronze female figure, 6½ inches high                                                                                                      |   | 10 | 0  |
| 40 | (9925)  | Bronze staff ornamented with two masks and two crocodile heads, a very                                                                    | Ū | 10 |    |
|    |         | fine specimen, 15 inches long                                                                                                             | 5 | 0  | 0  |
|    | (10816) | Bronze ceremonial staff with bird on top, $13\frac{1}{2}$ inches long                                                                     | 4 | 10 | 0  |
|    | (10814) | Bronze figure, 9 inches high                                                                                                              | 7 | 0  | 0  |
|    | (10815) | Bronze figure with mitre shaped head dress, 84 inches high                                                                                | 5 |    | 0  |
| 44 | (6448)  | Bronze figure, 7 inches high                                                                                                              | 5 | 0  | 0  |
|    |         | LTY ISLANDS.                                                                                                                              |   |    |    |
| 45 | (5654)  | Spear with obsidian head, decorated in red and black, head 5 inches, full length $60\frac{1}{2}$ inches                                   | 0 | 17 | 6  |
| 46 | (1442)  | Spear with obsidian head and cane barb on both sides, head 6 inches, full length $67\frac{1}{2}$ inches.                                  | 1 | 5  | 0  |
| 47 | (5652)  | Spear with obsidian head, decorated in red and black, head 25 inches, full length 62 inches                                               | 1 | 5  | 0  |
| 48 | (x393)  | Spear with obsidian head, decorated in red, black and white, head 2 inches, full length 70 inches                                         | 0 | 17 | 6  |
| 49 | (5627)  | Spear with obsidian head, decorated in red and black, head $5\frac{1}{4}$ inches, full length $58\frac{1}{2}$ inches                      | 0 | 17 | 6  |
| 50 | (5626)  | Spear with obsidian head, decorated in red, black and white, head 54 inches, full length 71 inches                                        | 0 | 15 | 0  |
| 51 | (5636)  | Spear with obsidian head, with rough representation of a figure below, head 3\frac{1}{8} inches, full length 68 inches                    | 0 | 15 | 0  |
| 52 | (5618)  | Spear with obsidian head and figure below, decorated in red and white, head $2\frac{1}{4}$ inches, full length $69\frac{5}{8}$ inches     | 2 | 0  | 0  |
| 53 | (5616)  | Spear with obsidian head and two masks below, decorated in red, black and                                                                 | 4 | 40 | 0  |
| 54 | (5620)  | white, head $1\frac{1}{2}$ inches, full length $60\frac{3}{4}$ inches Spear with obsidian head, decorated in red, black and white, head 6 | 1 | 10 | O  |
| 55 | (5659)  | inches, full length 67 inches                                                                                                             | 1 | 0  | 0  |
| 56 | (5637)  | length 70¼ inches                                                                                                                         | 1 | 0  | 0  |
| 57 | (5641)  | white, head 2 inches, full length 67 inches Spear with obsidian head with figure below, head 4 inches, full length $68\frac{3}{4}$        | 2 | 0  | 0  |
| 58 | (5614)  | inches                                                                                                                                    | 0 | 10 | 0  |
|    | ,       | Spear with obsidian head with crocodile swallowing a man below, decorated in red, black and white, full length $77\frac{5}{8}$ inches     | 2 | 0  | 0  |
| 59 | (5644)  | Spear with obsidian head, decorated in red, black and white, head 6 inches, full length $62\frac{1}{2}$ inches                            | 1 | 0  | 0  |
| 60 | (2465)  | Circular food bowl of hard wood, standing on four feet, with ornamental handles, which are damaged, 6 inches high, 12 inches diameter     | 1 | 10 | 0  |
|    |         |                                                                                                                                           |   |    |    |