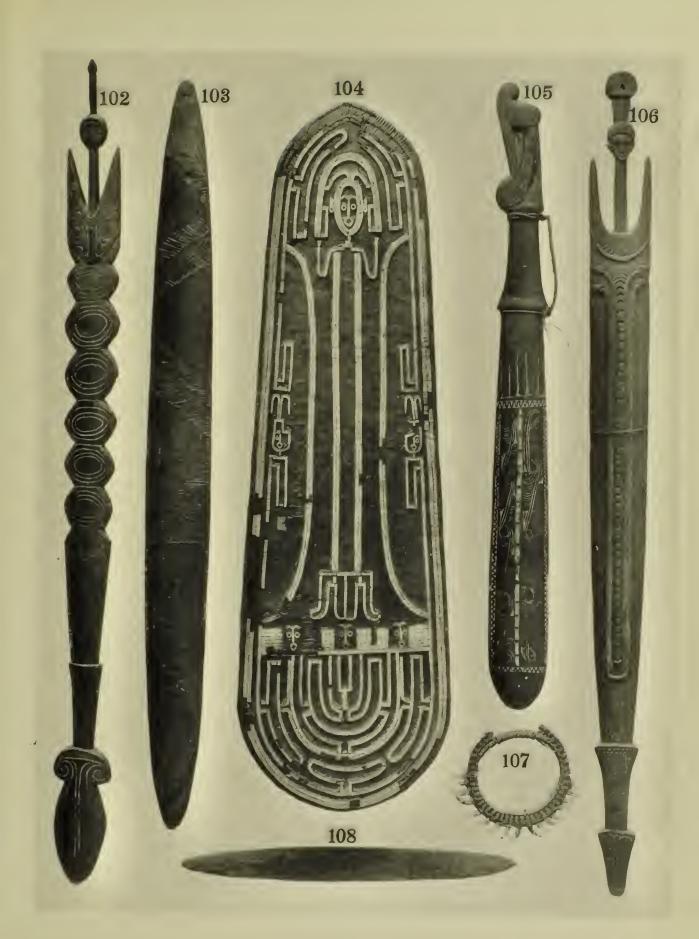

| N ISL                                                                                                    |        |                    |             |          |                    |         |       |        |                 |       |   |      |          |
| 148 (        | 12209)                                                                                                                                | "In Mem                                                                                                  | oriam  | ı" hu              | man skul    | l partly | color              | ared re | d and | orname | nted w          | vith  |   |      |          |

strings of dentalium shells ... ... ... (Sold)



























































































PUBLISHED BY

W. D. WEBSTER, COLLECTOR OF ETHNOGRAPHICAL SPECIMENS, HOME COURT, 24, PALACE ROAD, STREATHAM HILL, LONDON.

Show Room and Office: 36, GREAT RUSSELL STREET, BLOOMSBURY, LONDON.

BURMA.

| 1111717 |                                                                                                                                          |                                                                                                                                                                                                                                                                                                                                                                                |