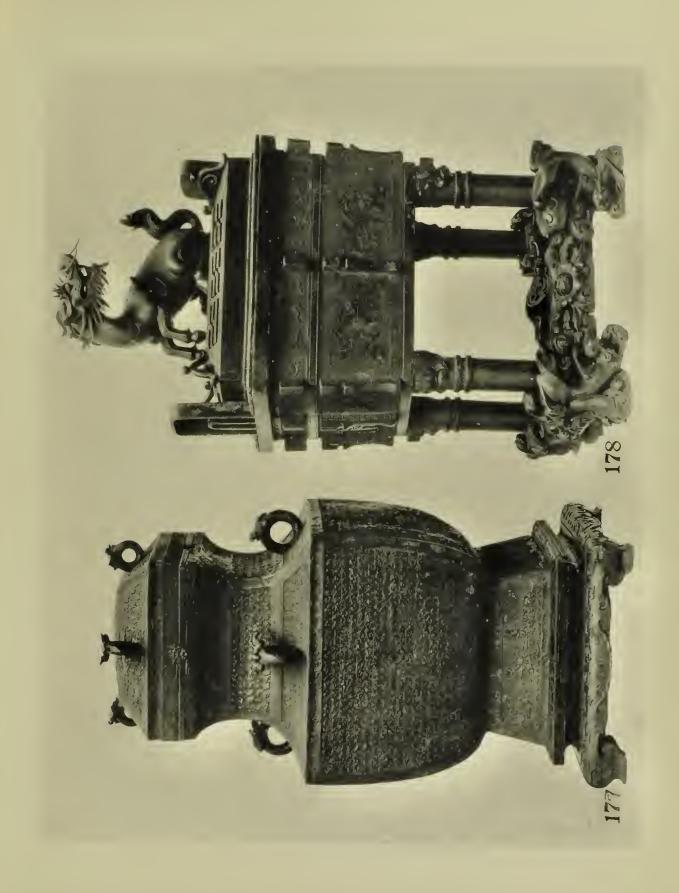

| AFF          | RICA.                                                                                                                                 |                                                                                                          |        |                    |             |          |                    |         |       |        |                 |       | £ | s.   | d.       |
|--------------|---------------------------------------------------------------------------------------------------------------------------------------|----------------------------------------------------------------------------------------------------------|--------|--------------------|-------------|----------|--------------------|---------|-------|--------|-----------------|-------|---|------|----------|
| 130          | (8320)                                                                                                                                | Assegai,                                                                                                 | head   | 5 in               | iches, full | length   | 59                 | inches  |       | (Gabo  | on Ri           | ver)  | 0 | 6    | 0        |
| 131          | (11950)                                                                                                                               | do.                                                                                                      | do.    | $14\frac{1}{4}$    | do.         | do.      | $66\frac{1}{4}$    | do.     |       | (GABO  | on Ri           | VER)  | 0 | 10   | 0        |
| 132          | (12034)                                                                                                                               | do.                                                                                                      | do.    | 11                 | do.         | do.      | $67\frac{1}{4}$    | do.     | •••   | •••    | • • •           |       | 0 | 7    | 6        |
| 1 <b>3</b> 3 | (11939)                                                                                                                               | do.                                                                                                      | do.    | $II\frac{3}{4}$    | do.         | do.      | $66\frac{3}{4}$    | do.     | • • • | •••    | • • •           |       | 0 | 10   | 0        |
| 134          | (12169)                                                                                                                               | do.                                                                                                      | do.    | $4^{2\frac{1}{2}}$ | do.         | do.      | $88\frac{3}{4}$    | do.     | • • • |        | (M.             | ASAI) | 1 | 1    | 0        |
| 135          | (8307)                                                                                                                                | do.                                                                                                      | do.    | 161                | do.         | do.      | 64                 | do.     | •••   | •••    |                 | •••   | 0 | 12   | 6        |
| 136          | (12181)                                                                                                                               | Shield of wicker work, with wood back, $43\frac{1}{2}$ inches long, $13\frac{1}{2}$ inches broad (Congo) |        |                    |             |          |                    |         |       |        |                 |       |   |      |          |
| 137          | (11955)                                                                                                                               | Assegai,                                                                                                 | head   | 20 inc             | ches, full  | length 7 | $74\frac{1}{2}$ in | iches   | •••   | •••    |                 |       | 0 | 10   | 0        |
| 138          | (11948)                                                                                                                               | do.                                                                                                      | do.    | 17                 | do.         | do.      | 75                 | do.     | •••   | (Савос | on Ri           | VER)  | 0 | 10   | 0        |
| 139          | (11954)                                                                                                                               | do.                                                                                                      | do.    | 101                | do.         | do.      | 701                | do.     | •••   | (Ma    | DAGAS           | CAR)  | 0 | 15   | 0        |
| 140          | (11959)                                                                                                                               | do.                                                                                                      | do.    | 8                  | do.         | do.      | 7 I                | do.     |       | (Mai   | D <b>A</b> GAS( | CAR)  | 0 | 15   | 0        |
| 141          | (11949)                                                                                                                               | do.                                                                                                      | do.    | $10\frac{3}{4}$    | do.         | do.      | 65                 | do.     |       | (Слвос | on Ri           | ver)  | 0 | 8    | 6        |
| 142          | (8514)                                                                                                                                | do.                                                                                                      | do.    | $7\frac{1}{2}$     | do.         | do.      | $65\frac{1}{4}$    | do.     |       | (Савос | N RI            | ver)  | 0 | 7    | 6        |
| NEV          | N HE                                                                                                                                  | BRIDE                                                                                                    | ES.    |                    |             |          |                    |         |       |        |                 |       |   |      |          |
| 143 (        | (12205)                                                                                                                               | Human s                                                                                                  | kull w | vith re            | construct   | ed face  |                    | • • •   | • • • | (M.    | ALLICC          | oro)  |   | (Soi | LD)      |
| CHI          | NA.                                                                                                                                   |                                                                                                          |        |                    |             |          |                    |         |       |        |                 |       |   |      |          |
| 144 (        | 144 (12214) Beautifully carved jade cup on carved wood stands, $6\frac{1}{8}$ inches high, 5 by 3 inches broad, fine old piece (SOLD) |                                                                                                          |        |                    |             |          |                    |         |       |        |                 |       |   |      |          |
| 145 (        | (12200)                                                                                                                               | Jade Bud                                                                                                 |        |                    |             |          |                    | •••     | •••   | •••    | •••             | •••   |   | (Soi | <b>,</b> |
|              |                                                                                                                                       | Beautifull                                                                                               |        |                    |             |          |                    |         | •••   | •••    | • • •           | ••• 3 |   |      | 0        |
| ·            | (12069)                                                                                                                               |                                                                                                          | lo.    | do.                | dish        | 44 men   |                    |         | •••   | •••    | •••             | •••   |   | 10   | 0        |
|              |                                                                                                                                       |                                                                                                          |        |                    | disti       | 03       | d                  | 0.      | •••   | • • •  | ••              | •••   | 3 | 10   | 0        |
|              |                                                                                                                                       | N ISL                                                                                                    |        |                    |             |          |                    |         |       |        |                 |       |   |      |          |
| 148 (        | 12209)                                                                                                                                | "In Mem                                                                                                  | oriam  | ı" hu              | man skul    | l partly | color              | ared re | d and | orname | nted w          | vith  |   |      |          |

strings of dentalium shells ... ... ... (Sold)

PUBLISHED BY

W. D. WEBSTER, COLLECTOR OF ETHNOGRAPHICAL SPECIMENS, HOME COURT, 24, PALACE ROAD, STREATHAM HILL, LONDON.

Show Room and Office: 36, GREAT RUSSELL STREET, BLOOMSBURY, LONDON.

BURMA.

| 1111717 |                                                                                                                                          |                                                                                                                                                                                                                                                                                                                                                                                |                                                                                                                                                                                                                                                                                                                                                                                                                                                                                                                               |                                                                                                                                                                                                                                                                          |
|---------|------------------------------------------------------------------------------------------------------------------------------------------|--------------------------------------------------------------------------------------------------------------------------------------------------------------------------------------------------------------------------------------------------------------------------------------------------------------------------------------------------------------------------------|-------------------------------------------------------------------------------------------------------------------------------------------------------------------------------------------------------------------------------------------------------------------------------------------------------------------------------------------------------------------------------------------------------------------------------------------------------------------------------------------------------------------------------|--------------------------------------------------------------------------------------------------------------------------------------------------------------------------------------------------------------------------------------------------------------------------|
| (13545) | ornamentation, richly gilt and inlaid with glass, 21 inches high, 19 inches                                                              |                                                                                                                                                                                                                                                                                                                                                                                |                                                                                                                                                                                                                                                                                                                                                                                                                                                                                                                               | d.                                                                                                                                                                                                                                                                       |
| RNEO    |                                                                                                                                          | 14                                                                                                                                                                                                                                                                                                                                                                             | U                                                                                                                                                                                                                                                                                                                                                                                                                                                                                                                             | 0                                                                                                                                                                                                                                                                        |
|         | Wood shield with painted decoration on both sides, the front is ornamented                                                               | 2                                                                                                                                                                                                                                                                                                                                                                              | 10                                                                                                                                                                                                                                                                                                                                                                                                                                                                                                                            | 0                                                                                                                                                                                                                                                                        |
| (13404) | Shield similar to last, 52 inches long, 17½ inches broad                                                                                 | 2                                                                                                                                                                                                                                                                                                                                                                              | 10                                                                                                                                                                                                                                                                                                                                                                                                                                                                                                                            | 0                                                                                                                                                                                                                                                                        |
| SCELL   | ANEOUS.                                                                                                                                  |                                                                                                                                                                                                                                                                                                                                                                                |                                                                                                                                                                                                                                                                                                                                                                                                                                                                                                                               |                                                                                                                                                                                                                                                                          |
| (13819) | Elaborately carved club of hard wood, with representations of five natives, 43 inches long, 4\frac{3}{4} inches broad (Tonga)            |                                                                                                                                                                                                                                                                                                                                                                                | (Sor                                                                                                                                                                                                                                                                                                                                                                                                                                                                                                                          | LD)                                                                                                                                                                                                                                                                      |
| (13698) | Club with forked shaped head, 26 <sup>1</sup> / <sub>4</sub> inches long (Australia)                                                     | 1                                                                                                                                                                                                                                                                                                                                                                              | 5                                                                                                                                                                                                                                                                                                                                                                                                                                                                                                                             | 0                                                                                                                                                                                                                                                                        |
| (13451) | Carved hard wood club with carved mask on each side of handle, 49 inches long, $7\frac{1}{4}$ inches broad (New Ireland)                 | 2                                                                                                                                                                                                                                                                                                                                                                              | 10                                                                                                                                                                                                                                                                                                                                                                                                                                                                                                                            | 0                                                                                                                                                                                                                                                                        |
| (13815) | Fan shaped club of hard wood, elaborately carved all over and inlaid with four pieces of ivory, 35½ inches long, 15¾ inches broad (FIJI) |                                                                                                                                                                                                                                                                                                                                                                                | (Soi                                                                                                                                                                                                                                                                                                                                                                                                                                                                                                                          | .а.                                                                                                                                                                                                                                                                      |
| (13816) | Elaborately carved hard wood club, 44 <sup>1</sup> / <sub>4</sub> inches long, 7 inches broad (Samoa)                                    | 3                                                                                                                                                                                                                                                                                                                                                                              | 0                                                                                                                                                                                                                                                                                                                                                                                                                                                                                                                             | 0                                                                                                                                                                                                                                                                        |
| (13732) | Club of hard wood, slightly carved on handle, 28½ inches long (Australia)                                                                | 0                                                                                                                                                                                                                                                                                                                                                                              | 17                                                                                                                                                                                                                                                                                                                                                                                                                                                                                                                            | 6                                                                                                                                                                                                                                                                        |
| (13814) | Elaborately carved hard wood club, with representations of three natives, $38\frac{3}{4}$ inches long, $3\frac{1}{2}$ inches broad       | 3                                                                                                                                                                                                                                                                                                                                                                              | 10                                                                                                                                                                                                                                                                                                                                                                                                                                                                                                                            | 0                                                                                                                                                                                                                                                                        |
| (13817) | A very minutely carved Maori stick, with representations of three natives each holding their tongues out, 36½ inches long (New Zealand)  |                                                                                                                                                                                                                                                                                                                                                                                | (Sol                                                                                                                                                                                                                                                                                                                                                                                                                                                                                                                          | .D)                                                                                                                                                                                                                                                                      |
| (13694) | Shark's tooth knife, $7\frac{1}{4}$ inches long (Hawaii)                                                                                 | 1                                                                                                                                                                                                                                                                                                                                                                              | 5                                                                                                                                                                                                                                                                                                                                                                                                                                                                                                                             | 0                                                                                                                                                                                                                                                                        |
| (13351) | Carved boomerang, $13\frac{3}{4}$ inches long (Australia)                                                                                | 1                                                                                                                                                                                                                                                                                                                                                                              | 0                                                                                                                                                                                                                                                                                                                                                                                                                                                                                                                             | 0                                                                                                                                                                                                                                                                        |
| (13351) | Carved cocoanut sago spoon (New Guinea)                                                                                                  | 0                                                                                                                                                                                                                                                                                                                                                                              | 5                                                                                                                                                                                                                                                                                                                                                                                                                                                                                                                             | 0                                                                                                                                                                                                                                                                        |
| (6065)  | do ( do. )                                                                                                                               | 0                                                                                                                                                                                                                                                                                                                                                                              | 5                                                                                                                                                                                                                                                                                                                                                                                                                                                                                                                             | 0                                                                                                                                                                                                                                                                        |
| (13731) | Double pan-pipe, $13\frac{3}{4}$ by $8\frac{3}{4}$ inches (Florida Island, Solonon)                                                      |                                                                                                                                                                                                                                                                                                                                                                                | (Sol                                                                                                                                                                                                                                                                                                                                                                                                                                                                                                                          | (U                                                                                                                                                                                                                                                                       |
| 18172)  | Basalt adze head, $10\frac{1}{2}$ inches long, $3\frac{1}{4}$ inches broad (New Zealand)                                                 | 1                                                                                                                                                                                                                                                                                                                                                                              | 10                                                                                                                                                                                                                                                                                                                                                                                                                                                                                                                            | 0                                                                                                                                                                                                                                                                        |
|         | CRNEO (13545) CRNEO (13405) (13404) (13819) (13815) (13816) (13732) (13814) (13817) (13694) (13351) (13351)                              | Pongee box made of teak wood, the front and sides covered with elaborate ornamentation, richly gilt and inlaid with glass, 21 inches high, 19 inches wide, 31¼ inches long. Taken in the last Burma War at Muckwindine PRNEO.  Reference with tufts of human hair, 52¼ inches long, 18½ inches broad (Kenyah) (13404) Shield similar to last, 52 inches long, 17½ inches broad | Pongee box made of teak wood, the front and sides covered with elaborate cornamentation, richly gilt and inlaid with glass, 21 inches high, 19 inches wide, 31\frac{1}{4} inches long. Taken in the last Burma War at Muckwindine 14 DRNEO.  Reference (13405) Wood shield with painted decoration on both sides, the front is ornamented with tufts of human hair, \$2\frac{1}{4}\$ inches long, \$18\frac{1}{2}\$ inches broad (Kenyah) 2 (13404) Shield similar to last, \$2\$ inches long, \$17\frac{1}{2}\$ inches broad | Pongee box made of teak wood, the front and sides covered with elaborate formamentation, richly gilt and inlaid with glass, 21 inches high, 19 inches wide, 31\frac{1}{4} inches long. Taken in the last Burma War at Muckwindine 14 0 0 0 0 0 0 0 0 0 0 0 0 0 0 0 0 0 0 |

| AFRICA.           |                                                                                                                                                                                                           |   |      |     |
|-------------------|-----------------------------------------------------------------------------------------------------------------------------------------------------------------------------------------------------------|---|------|-----|
| 18 (13551)        | Spear with pierced and worked iron head, wood shaft partly carved and bound with iron and brass, head 28 by 23 inches, full length 624 inches                                                             |   |      |     |
| 19 (13555)        | (Congo) Spear with double iron head and wood shaft, head 12 by 2 inches, full                                                                                                                             |   | 10   |     |
| 20 (13812)        | length $62\frac{3}{4}$ inches (Congo)<br>Spear with iron head and wood shaft bound with iron, head $30\frac{1}{4}$ by $2\frac{3}{4}$                                                                      | 1 | 5    | 0   |
| , ,               | inches, full length $62\frac{1}{2}$ inches (Congo)                                                                                                                                                        | 1 | 5    | 0   |
| 21 (13813)        | Spear with iron head, wood shaft bound with brass and iron, and long iron spike at end, head 32\frac{3}{4} by 2\frac{1}{2} inches, full length 70 inches (Congo)                                          | 1 | 0    | 0   |
| 22 (13549)        | Spear with pierced and worked iron head, wood shaft partly carved and bound with iron, head 21 by 2 inches, full length 59½ inches (Congo)                                                                |   | (So: | rd) |
| 23 (13554)        | Spear used as money, fine worked iron head and wood shaft, and bound with iron and brass, and long iron spike at end, head 14\frac{1}{4} by 4\frac{1}{4} inches, full length 63\frac{1}{2} inches (Congo) |   | (Soi | LD) |
| 24 (13550)        | Spear with iron head and wood shaft partly carved and bound with iron and brass, long iron spike at end, head $29\frac{1}{4}$ by 3 inches, full length $61\frac{1}{2}$ inches (Congo)                     | 1 | 7    | 6   |
| 25 (13811)        | Spear with barbed iron head and wood shaft bound with iron, head 31½ inches, full length 61 inches (Congo)                                                                                                | 1 | 0    | 0   |
| 26 (12229)        | Spear with worked iron head and wood shaft partly carved and bound with brass, copper, and iron, head $26\frac{1}{4}$ by $3\frac{1}{2}$ inches, full length $60\frac{1}{4}$ inches (Congo)                | 1 | 7    | 6   |
| 27 (12232)        | Spear with barbed iron head and wood shaft slightly carved and bound with iron, head 23 inches, full length $60\frac{3}{4}$ inches (Congo)                                                                |   | 0    | 0   |
| 28 (13547)        | Spear with worked iron head and carved wood shaft bound with iron and long iron spike at end (Congo)                                                                                                      |   | (Soi | .D) |
| <b>29</b> (13548) |                                                                                                                                                                                                           |   | 0    | ŕ   |
| <b>30</b> (13552) | Spear with worked iron head and wood shaft slightly carved and bound with iron, head 28 by $2\frac{1}{2}$ inches, full length $60\frac{1}{2}$ inches (Congo)                                              |   | 0    |     |
| <b>31</b> (8899)  | Spear with long narrow iron head and wood shaft bound with iron at end, head $31\frac{1}{2}$ by 1 inch, full length $87\frac{1}{2}$ inches                                                                | 0 | 12   | 6   |
| 32 (13553)        | Spear with iron head and wood shaft slightly carved, bound with brass and long iron spike at end, head 30½ by 2½ inches, full length 77 inches (Congo)                                                    |   | (Sol | .D) |

#### CATALOGUE No. 31. AFRICA—continued. 33 (11470) Spear with iron head and wood shaft and iron spike at end, head 24½ by 2 inches, full length 811 inches ... ... ... (Uganda) 0 12 Spear with iron head and wood shaft, bound just below head with crocodile 34 (12032) skin and at end of shaft with narrow strips of snake skin, head 101 by $1\frac{1}{2}$ inches, full length $82\frac{1}{4}$ inches ... ... 0 10 0 Spear similar to No. 33, head 24 by 1 inch, full length 77½ inches 35 (11471) (UGANDA) 0 10 0 Carved wood fetish figure, 81 inches high **36** (13509) (Congo) 10 0 37 (13510) do. do. 55 do. (Congo) 0 10 0 38 (13508) do. do. 83 do. (Congo) 1 0 0 39 (13512) do. do. $6\frac{3}{4}$ do. (Congo) 0 15 0 40 (13511) do. do. 8 do. (Congo) 15 Wood shield, with boss in centre and covered with basket work, orna-**41** (13708) mented with human hair, 28 by 17½ inches (Usoga) 10 0 **42** (13735) Carved wood staff, with figure at top, 32½ inches long (Congo) 1 0 0 Carved wood spoon, with figure at end of handle, 231 inches long 43 (13693) (CAMEROON) 15 Wood club with carved female head at end and studded with brass nails, 44 (13737) 18 inches long ...(West Coast) (SOLD) 45 (13738) Club with carved head, 22<sup>7</sup>/<sub>8</sub> inches long (WEST COAST) 12 6 46 (6411) Steatite pipe bowl, 3 inches high ... (SWAZILAND) 7 0 6 47 (12239) Sword with curved blade, wood handle bound with iron, 33% inches long (Congo) 1 10 0 Sword with broad blade and wood handle, leather sheath, full length 48 (11917) $20\frac{1}{4}$ inches, blade $14\frac{1}{2} \times 5$ inches (SOLD) (Congo) 49 (11766) Iron sweat scraper, 5 inches long ... (Angoniland) 3 6 **50** (13513) Wood fetish figure, 6½ inches high ... 15 (Congo) 0 . . . Knife with shaped blade and wood handle, blade $9\frac{1}{8} \times 4\frac{5}{8}$ inches, full 51 (12249)