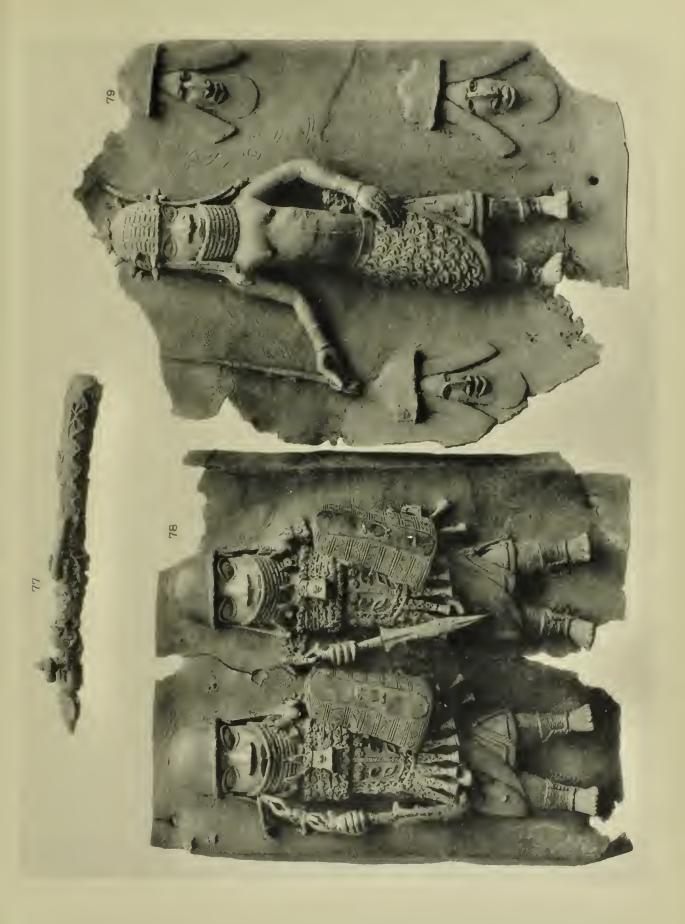

| AFF          | RICA.                                                                                                                                 |                                                                                                          |        |                    |             |          |                    |         |       |        |                 |       | £ | s.   | d.       |
|--------------|---------------------------------------------------------------------------------------------------------------------------------------|----------------------------------------------------------------------------------------------------------|--------|--------------------|-------------|----------|--------------------|---------|-------|--------|-----------------|-------|---|------|----------|
| 130          | (8320)                                                                                                                                | Assegai,                                                                                                 | head   | 5 in               | iches, full | length   | 59                 | inches  |       | (Gabo  | on Ri           | ver)  | 0 | 6    | 0        |
| 131          | (11950)                                                                                                                               | do.                                                                                                      | do.    | $14\frac{1}{4}$    | do.         | do.      | $66\frac{1}{4}$    | do.     |       | (GABO  | on Ri           | VER)  | 0 | 10   | 0        |
| 132          | (12034)                                                                                                                               | do.                                                                                                      | do.    | 11                 | do.         | do.      | $67\frac{1}{4}$    | do.     | •••   | •••    | • • •           |       | 0 | 7    | 6        |
| 1 <b>3</b> 3 | (11939)                                                                                                                               | do.                                                                                                      | do.    | $II\frac{3}{4}$    | do.         | do.      | $66\frac{3}{4}$    | do.     | • • • | •••    | • • •           |       | 0 | 10   | 0        |
| 134          | (12169)                                                                                                                               | do.                                                                                                      | do.    | $4^{2\frac{1}{2}}$ | do.         | do.      | $88\frac{3}{4}$    | do.     | • • • |        | (M.             | ASAI) | 1 | 1    | 0        |
| 135          | (8307)                                                                                                                                | do.                                                                                                      | do.    | 161                | do.         | do.      | 64                 | do.     | •••   | •••    |                 | •••   | 0 | 12   | 6        |
| 136          | (12181)                                                                                                                               | Shield of wicker work, with wood back, $43\frac{1}{2}$ inches long, $13\frac{1}{2}$ inches broad (Congo) |        |                    |             |          |                    |         |       |        |                 |       |   |      |          |
| 137          | (11955)                                                                                                                               | Assegai,                                                                                                 | head   | 20 inc             | ches, full  | length 7 | $74\frac{1}{2}$ in | iches   | •••   | •••    |                 |       | 0 | 10   | 0        |
| 138          | (11948)                                                                                                                               | do.                                                                                                      | do.    | 17                 | do.         | do.      | 75                 | do.     | •••   | (Савос | on Ri           | VER)  | 0 | 10   | 0        |
| 139          | (11954)                                                                                                                               | do.                                                                                                      | do.    | 101                | do.         | do.      | 701                | do.     | •••   | (Ma    | DAGAS           | CAR)  | 0 | 15   | 0        |
| 140          | (11959)                                                                                                                               | do.                                                                                                      | do.    | 8                  | do.         | do.      | 7 I                | do.     |       | (Mai   | D <b>A</b> GAS( | CAR)  | 0 | 15   | 0        |
| 141          | (11949)                                                                                                                               | do.                                                                                                      | do.    | $10\frac{3}{4}$    | do.         | do.      | 65                 | do.     |       | (Слвос | on Ri           | ver)  | 0 | 8    | 6        |
| 142          | (8514)                                                                                                                                | do.                                                                                                      | do.    | $7\frac{1}{2}$     | do.         | do.      | $65\frac{1}{4}$    | do.     |       | (Савос | N RI            | ver)  | 0 | 7    | 6        |
| NEV          | N HE                                                                                                                                  | BRIDE                                                                                                    | ES.    |                    |             |          |                    |         |       |        |                 |       |   |      |          |
| 143 (        | (12205)                                                                                                                               | Human s                                                                                                  | kull w | vith re            | construct   | ed face  |                    | • • •   | • • • | (M.    | ALLICC          | oro)  |   | (Soi | LD)      |
| CHI          | NA.                                                                                                                                   |                                                                                                          |        |                    |             |          |                    |         |       |        |                 |       |   |      |          |
| 144 (        | 144 (12214) Beautifully carved jade cup on carved wood stands, $6\frac{1}{8}$ inches high, 5 by 3 inches broad, fine old piece (SOLD) |                                                                                                          |        |                    |             |          |                    |         |       |        |                 |       |   |      |          |
| 145 (        | (12200)                                                                                                                               | Jade Bud                                                                                                 |        |                    |             |          |                    | •••     | •••   | •••    | •••             | •••   |   | (Soi | <b>,</b> |
|              |                                                                                                                                       | Beautifull                                                                                               |        |                    |             |          |                    |         | •••   | •••    | • • •           | ••• 3 |   |      | 0        |
| ·            | (12069)                                                                                                                               |                                                                                                          | lo.    | do.                | dish        | 44 men   |                    |         | •••   | •••    | •••             | •••   |   | 10   | 0        |
|              |                                                                                                                                       |                                                                                                          |        |                    | disti       | 03       | d                  | 0.      | •••   | • • •  | ••              | •••   | 3 | 10   | 0        |
|              |                                                                                                                                       | N ISL                                                                                                    |        |                    |             |          |                    |         |       |        |                 |       |   |      |          |
| 148 (        | 12209)                                                                                                                                | "In Mem                                                                                                  | oriam  | ı" hu              | man skul    | l partly | color              | ared re | d and | orname | nted w          | vith  |   |      |          |

strings of dentalium shells ... ... ... (Sold)

PUBLISHED BY

W. D. WEBSTER, COLLECTOR OF ETHNOGRAPHICAL SPECIMENS, HOME COURT, 24, PALACE ROAD, STREATHAM HILL, LONDON.

Show Room and Office: 36, GREAT RUSSELL STREET, BLOOMSBURY, LONDON.

BURMA.

| 1111717 |                                                                                                                                          |                                                                                                                                                                                                                                                                                                                                                                                |                                                                                                                                                                                                                                                                                                                                                                                                                                                                                                                               |                                                                                                                                                                                                                                                                          |
|---------|------------------------------------------------------------------------------------------------------------------------------------------|--------------------------------------------------------------------------------------------------------------------------------------------------------------------------------------------------------------------------------------------------------------------------------------------------------------------------------------------------------------------------------|-------------------------------------------------------------------------------------------------------------------------------------------------------------------------------------------------------------------------------------------------------------------------------------------------------------------------------------------------------------------------------------------------------------------------------------------------------------------------------------------------------------------------------|--------------------------------------------------------------------------------------------------------------------------------------------------------------------------------------------------------------------------------------------------------------------------|
| (13545) | ornamentation, richly gilt and inlaid with glass, 21 inches high, 19 inches                                                              |                                                                                                                                                                                                                                                                                                                                                                                |                                                                                                                                                                                                                                                                                                                                                                                                                                                                                                                               | d.                                                                                                                                                                                                                                                                       |
| RNEO    |                                                                                                                                          | 14                                                                                                                                                                                                                                                                                                                                                                             | U                                                                                                                                                                                                                                                                                                                                                                                                                                                                                                                             | 0                                                                                                                                                                                                                                                                        |
|         | Wood shield with painted decoration on both sides, the front is ornamented                                                               | 2                                                                                                                                                                                                                                                                                                                                                                              | 10                                                                                                                                                                                                                                                                                                                                                                                                                                                                                                                            | 0                                                                                                                                                                                                                                                                        |
| (13404) | Shield similar to last, 52 inches long, 17½ inches broad                                                                                 | 2                                                                                                                                                                                                                                                                                                                                                                              | 10                                                                                                                                                                                                                                                                                                                                                                                                                                                                                                                            | 0                                                                                                                                                                                                                                                                        |
| SCELL   | ANEOUS.                                                                                                                                  |                                                                                                                                                                                                                                                                                                                                                                                |                                                                                                                                                                                                                                                                                                                                                                                                                                                                                                                               |                                                                                                                                                                                                                                                                          |
| (13819) | Elaborately carved club of hard wood, with representations of five natives, 43 inches long, 4\frac{3}{4} inches broad (Tonga)            |                                                                                                                                                                                                                                                                                                                                                                                | (Sor                                                                                                                                                                                                                                                                                                                                                                                                                                                                                                                          | LD)                                                                                                                                                                                                                                                                      |
| (13698) | Club with forked shaped head, 26 <sup>1</sup> / <sub>4</sub> inches long (Australia)                                                     | 1                                                                                                                                                                                                                                                                                                                                                                              | 5                                                                                                                                                                                                                                                                                                                                                                                                                                                                                                                             | 0                                                                                                                                                                                                                                                                        |
| (13451) | Carved hard wood club with carved mask on each side of handle, 49 inches long, $7\frac{1}{4}$ inches broad (New Ireland)                 | 2                                                                                                                                                                                                                                                                                                                                                                              | 10                                                                                                                                                                                                                                                                                                                                                                                                                                                                                                                            | 0                                                                                                                                                                                                                                                                        |
| (13815) | Fan shaped club of hard wood, elaborately carved all over and inlaid with four pieces of ivory, 35½ inches long, 15¾ inches broad (FIJI) |                                                                                                                                                                                                                                                                                                                                                                                | (Soi                                                                                                                                                                                                                                                                                                                                                                                                                                                                                                                          | .а.                                                                                                                                                                                                                                                                      |
| (13816) | Elaborately carved hard wood club, 44 <sup>1</sup> / <sub>4</sub> inches long, 7 inches broad (Samoa)                                    | 3                                                                                                                                                                                                                                                                                                                                                                              | 0                                                                                                                                                                                                                                                                                                                                                                                                                                                                                                                             | 0                                                                                                                                                                                                                                                                        |
| (13732) | Club of hard wood, slightly carved on handle, 28½ inches long (Australia)                                                                | 0                                                                                                                                                                                                                                                                                                                                                                              | 17                                                                                                                                                                                                                                                                                                                                                                                                                                                                                                                            | 6                                                                                                                                                                                                                                                                        |
| (13814) | Elaborately carved hard wood club, with representations of three natives, $38\frac{3}{4}$ inches long, $3\frac{1}{2}$ inches broad       | 3                                                                                                                                                                                                                                                                                                                                                                              | 10                                                                                                                                                                                                                                                                                                                                                                                                                                                                                                                            | 0                                                                                                                                                                                                                                                                        |
| (13817) | A very minutely carved Maori stick, with representations of three natives each holding their tongues out, 36½ inches long (New Zealand)  |                                                                                                                                                                                                                                                                                                                                                                                | (Sol                                                                                                                                                                                                                                                                                                                                                                                                                                                                                                                          | .D)                                                                                                                                                                                                                                                                      |
| (13694) | Shark's tooth knife, $7\frac{1}{4}$ inches long (Hawaii)                                                                                 | 1                                                                                                                                                                                                                                                                                                                                                                              | 5                                                                                                                                                                                                                                                                                                                                                                                                                                                                                                                             | 0                                                                                                                                                                                                                                                                        |
| (13351) | Carved boomerang, $13\frac{3}{4}$ inches long (Australia)                                                                                | 1                                                                                                                                                                                                                                                                                                                                                                              | 0                                                                                                                                                                                                                                                                                                                                                                                                                                                                                                                             | 0                                                                                                                                                                                                                                                                        |
| (13351) | Carved cocoanut sago spoon (New Guinea)                                                                                                  | 0                                                                                                                                                                                                                                                                                                                                                                              | 5                                                                                                                                                                                                                                                                                                                                                                                                                                                                                                                             | 0                                                                                                                                                                                                                                                                        |
| (6065)  | do ( do. )                                                                                                                               | 0                                                                                                                                                                                                                                                                                                                                                                              | 5                                                                                                                                                                                                                                                                                                                                                                                                                                                                                                                             | 0                                                                                                                                                                                                                                                                        |
| (13731) | Double pan-pipe, $13\frac{3}{4}$ by $8\frac{3}{4}$ inches (Florida Island, Solonon)                                                      |                                                                                                                                                                                                                                                                                                                                                                                | (Sol                                                                                                                                                                                                                                                                                                                                                                                                                                                                                                                          | (U                                                                                                                                                                                                                                                                       |
| 18172)  | Basalt adze head, $10\frac{1}{2}$ inches long, $3\frac{1}{4}$ inches broad (New Zealand)                                                 | 1                                                                                                                                                                                                                                                                                                                                                                              | 10                                                                                                                                                                                                                                                                                                                                                                                                                                                                                                                            | 0                                                                                                                                                                                                                                                                        |
|         | CRNEO (13545) CRNEO (13405) (13404) (13819) (13815) (13816) (13732) (13814) (13817) (13694) (13351) (13351)                              | Pongee box made of teak wood, the front and sides covered with elaborate ornamentation, richly gilt and inlaid with glass, 21 inches high, 19 inches wide, 31¼ inches long. Taken in the last Burma War at Muckwindine PRNEO.  Reference with tufts of human hair, 52¼ inches long, 18½ inches broad (Kenyah) (13404) Shield similar to last, 52 inches long, 17½ inches broad | Pongee box made of teak wood, the front and sides covered with elaborate cornamentation, richly gilt and inlaid with glass, 21 inches high, 19 inches wide, 31\frac{1}{4} inches long. Taken in the last Burma War at Muckwindine 14 DRNEO.  Reference (13405) Wood shield with painted decoration on both sides, the front is ornamented with tufts of human hair, \$2\frac{1}{4}\$ inches long, \$18\frac{1}{2}\$ inches broad (Kenyah) 2 (13404) Shield similar to last, \$2\$ inches long, \$17\frac{1}{2}\$ inches broad | Pongee box made of teak wood, the front and sides covered with elaborate formamentation, richly gilt and inlaid with glass, 21 inches high, 19 inches wide, 31\frac{1}{4} inches long. Taken in the last Burma War at Muckwindine 14 0 0 0 0 0 0 0 0 0 0 0 0 0 0 0 0 0 0 |

| AFRICA.           |                                                                                                                                                                                                           |   |      |     |
|-------------------|-----------------------------------------------------------------------------------------------------------------------------------------------------------------------------------------------------------|---|------|-----|
| 18 (13551)        | Spear with pierced and worked iron head, wood shaft partly carved and bound with iron and brass, head 28 by 23 inches, full length 624 inches                                                             |   |      |     |
| 19 (13555)        | (Congo) Spear with double iron head and wood shaft, head 12 by 2 inches, full                                                                                                                             |   | 10   |     |
| 20 (13812)        | length $62\frac{3}{4}$ inches (Congo)<br>Spear with iron head and wood shaft bound with iron, head $30\frac{1}{4}$ by $2\frac{3}{4}$                                                                      | 1 | 5    | 0   |
| , ,               | inches, full length $62\frac{1}{2}$ inches (Congo)                                                                                                                                                        | 1 | 5    | 0   |
| 21 (13813)        | Spear with iron head, wood shaft bound with brass and iron, and long iron spike at end, head 32\frac{3}{4} by 2\frac{1}{2} inches, full length 70 inches (Congo)                                          | 1 | 0    | 0   |
| 22 (13549)        | Spear with pierced and worked iron head, wood shaft partly carved and bound with iron, head 21 by 2 inches, full length 59½ inches (Congo)                                                                |   | (So: | rd) |
| 23 (13554)        | Spear used as money, fine worked iron head and wood shaft, and bound with iron and brass, and long iron spike at end, head 14\frac{1}{4} by 4\frac{1}{4} inches, full length 63\frac{1}{2} inches (Congo) |   | (Soi | LD) |
| 24 (13550)        | Spear with iron head and wood shaft partly carved and bound with iron and brass, long iron spike at end, head $29\frac{1}{4}$ by 3 inches, full length $61\frac{1}{2}$ inches (Congo)                     | 1 | 7    | 6   |
| 25 (13811)        | Spear with barbed iron head and wood shaft bound with iron, head 31½ inches, full length 61 inches (Congo)                                                                                                | 1 | 0    | 0   |
| 26 (12229)        | Spear with worked iron head and wood shaft partly carved and bound with brass, copper, and iron, head $26\frac{1}{4}$ by $3\frac{1}{2}$ inches, full length $60\frac{1}{4}$ inches (Congo)                | 1 | 7    | 6   |
| 27 (12232)        | Spear with barbed iron head and wood shaft slightly carved and bound with iron, head 23 inches, full length $60\frac{3}{4}$ inches (Congo)                                                                |   | 0    | 0   |
| 28 (13547)        | Spear with worked iron head and carved wood shaft bound with iron and long iron spike at end (Congo)                                                                                                      |   | (Soi | .D) |
| <b>29</b> (13548) |                                                                                                                                                                                                           |   | 0    | ŕ   |
| <b>30</b> (13552) | Spear with worked iron head and wood shaft slightly carved and bound with iron, head 28 by $2\frac{1}{2}$ inches, full length $60\frac{1}{2}$ inches (Congo)                                              |   | 0    |     |
| <b>31</b> (8899)  | Spear with long narrow iron head and wood shaft bound with iron at end, head $31\frac{1}{2}$ by 1 inch, full length $87\frac{1}{2}$ inches                                                                | 0 | 12   | 6   |
| 32 (13553)        | Spear with iron head and wood shaft slightly carved, bound with brass and long iron spike at end, head 30½ by 2½ inches, full length 77 inches (Congo)                                                    |   | (Sol | .D) |

#### CATALOGUE No. 31. AFRICA—continued. 33 (11470) Spear with iron head and wood shaft and iron spike at end, head 24½ by 2 inches, full length 811 inches ... ... ... (Uganda) 0 12 Spear with iron head and wood shaft, bound just below head with crocodile 34 (12032) skin and at end of shaft with narrow strips of snake skin, head 101 by $1\frac{1}{2}$ inches, full length $82\frac{1}{4}$ inches ... ... 0 10 0 Spear similar to No. 33, head 24 by 1 inch, full length 77½ inches 35 (11471) (UGANDA) 0 10 0 Carved wood fetish figure, 81 inches high **36** (13509) (Congo) 10 0 37 (13510) do. do. 55 do. (Congo) 0 10 0 38 (13508) do. do. 83 do. (Congo) 1 0 0 39 (13512) do. do. $6\frac{3}{4}$ do. (Congo) 0 15 0 40 (13511) do. do. 8 do. (Congo) 15 Wood shield, with boss in centre and covered with basket work, orna-**41** (13708) mented with human hair, 28 by 17½ inches (Usoga) 10 0 **42** (13735) Carved wood staff, with figure at top, 32½ inches long (Congo) 1 0 0 Carved wood spoon, with figure at end of handle, 231 inches long 43 (13693) (CAMEROON) 15 Wood club with carved female head at end and studded with brass nails, 44 (13737) 18 inches long ...(West Coast) (SOLD) 45 (13738) Club with carved head, 22<sup>7</sup>/<sub>8</sub> inches long (WEST COAST) 12 6 46 (6411) Steatite pipe bowl, 3 inches high ... (SWAZILAND) 7 0 6 47 (12239) Sword with curved blade, wood handle bound with iron, 33% inches long (Congo) 1 10 0 Sword with broad blade and wood handle, leather sheath, full length 48 (11917) $20\frac{1}{4}$ inches, blade $14\frac{1}{2} \times 5$ inches (SOLD) (Congo) 49 (11766) Iron sweat scraper, 5 inches long ... (Angoniland) 3 6 **50** (13513) Wood fetish figure, 6½ inches high ... 15 (Congo) 0 . . . Knife with shaped blade and wood handle, blade $9\frac{1}{8} \times 4\frac{5}{8}$ inches, full 51 (12249)