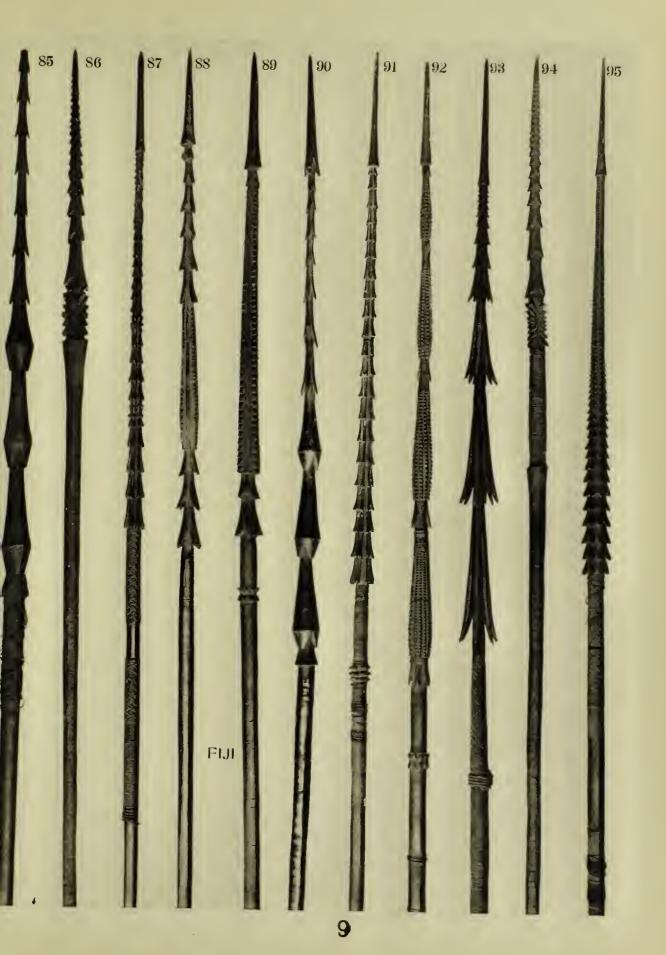

O. Tx. e.







Vol. 3

## Catalogues of

## Ethnographical Specimens

## FROM

AUSTRALIA, NEW ZEALAND, HERVEY ISLAND, MARQUISAS, NEW GUINEA, NEW IRELAND, TAHITI, SAMOA, TONGA, SOLOMON ISLANDS, NEW CALEDONIA, NORFOLK ISLAND, ADMIRALTY ISLANDS, and other parts of POLYNESIA; BENIN CITY, and other parts of AFRICA, various parts of NORTII and SOUTH AMERICA, THE MALAY ARCHIPELAGO, and other localities.

Illustrated Series with over 100 collotype plates
Exhibiting upwards of 1,200 specimens.

IN THE POSSESSION OF

W. D. WEBSTER of BICESTER, OXON.

(FOURTH SERIES.)



## Leicester:

BERNARD HALLIDAY, DRYDEN HOUSE.

1911.























































































PUBLISHED BY

W. D. WEBSTER, Collector of Ethnographical Specimens, Oxford House, Bicester, Oxon, England.

FIJI.

| -   | <del></del>      |             |                                                         |                                      |                               |                                   |                     |                             |                  |                  |                     | £   | S. | d. |
|-----|------------------|-------------|---------------------------------------------------------|--------------------------------------|-------------------------------|-----------------------------------|---------------------|-----------------------------|------------------|------------------|------