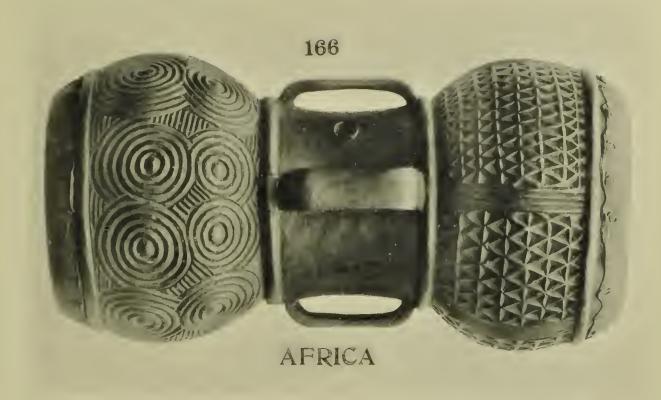

| N ISL                                                                                                    |        |                    |             |          |                    |         |       |        |                 |       |   |      |          |
| 148 (        | 12209)                                                                                                                                | "In Mem                                                                                                  | oriam  | ı" hu              | man skul    | l partly | color              | ared re | d and | orname | nted w          | vith  |   |      |          |

strings of dentalium shells ... ... ... (Sold)



























































































PUBLISHED BY

W. D. WEBSTER, COLLECTOR OF ETHNOGRAPHICAL SPECIMENS, HOME COURT, 24, PALACE ROAD, STREATHAM HILL, LONDON.

Show Room and Office: 36, GREAT RUSSELL STREET, BLOOMSBURY, LONDON.

BURMA.

| 1111717 |                                                                                                                                          |                                                                                                                                                                                                                                                                                                                                                                                |