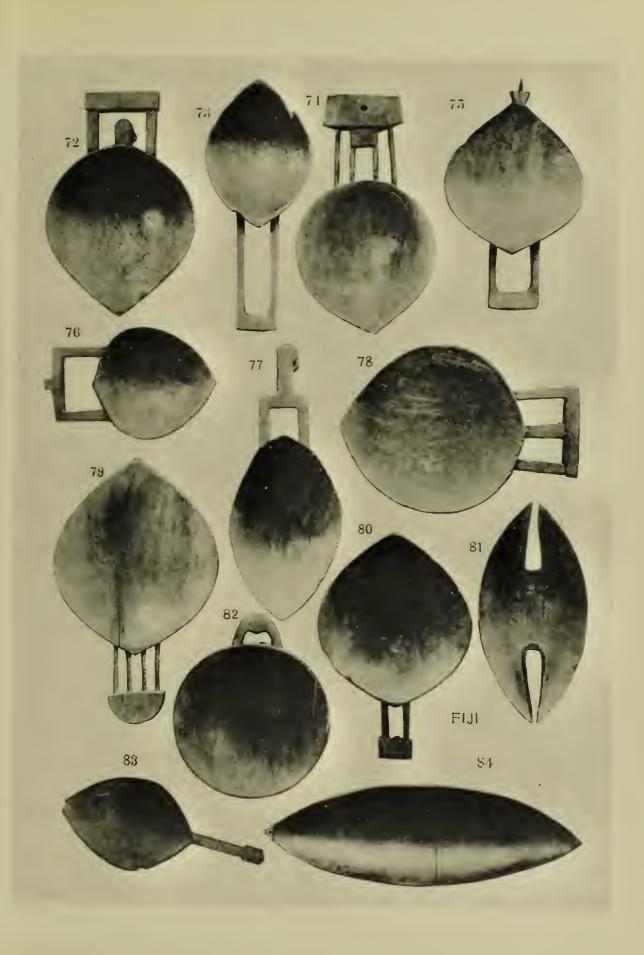

O. Tx. e.







Vol. 3

## Catalogues of

## Ethnographical Specimens

## FROM

AUSTRALIA, NEW ZEALAND, HERVEY ISLAND, MARQUISAS, NEW GUINEA, NEW IRELAND, TAHITI, SAMOA, TONGA, SOLOMON ISLANDS, NEW CALEDONIA, NORFOLK ISLAND, ADMIRALTY ISLANDS, and other parts of POLYNESIA; BENIN CITY, and other parts of AFRICA, various parts of NORTII and SOUTH AMERICA, THE MALAY ARCHIPELAGO, and other localities.

Illustrated Series with over 100 collotype plates
Exhibiting upwards of 1,200 specimens.

IN THE POSSESSION OF

W. D. WEBSTER of BICESTER, OXON.

(FOURTH SERIES.)



## Leicester:

BERNARD HALLIDAY, DRYDEN HOUSE.

1911.























































































PUBLISHED BY

W. D. WEBSTER, Collector of Ethnographical Specimens, Oxford House, Bicester, Oxon, England.

FIJI.

| -   | <del></del>      |             |                                                         |                                      |                               |                                   |                     |                             |                  |                  |                     | £   | S. | d. |
|-----|------------------|-------------|---------------------------------------------------------|--------------------------------------|-------------------------------|-----------------------------------|---------------------|-----------------------------|------------------|------------------|--