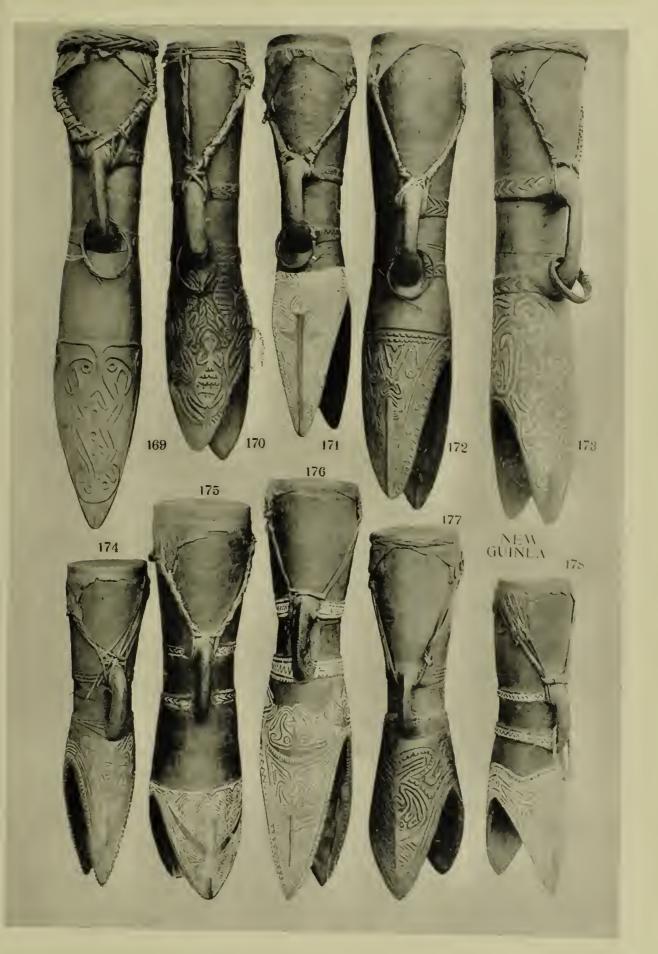

O. Tx. e.







Vol. 3

## Catalogues of

## Ethnographical Specimens

## FROM

AUSTRALIA, NEW ZEALAND, HERVEY ISLAND, MARQUISAS, NEW GUINEA, NEW IRELAND, TAHITI, SAMOA, TONGA, SOLOMON ISLANDS, NEW CALEDONIA, NORFOLK ISLAND, ADMIRALTY ISLANDS, and other parts of POLYNESIA; BENIN CITY, and other parts of AFRICA, various parts of NORTII and SOUTH AMERICA, THE MALAY ARCHIPELAGO, and other localities.

Illustrated Series with over 100 collotype plates
Exhibiting upwards of 1,200 specimens.

IN THE POSSESSION OF

W. D. WEBSTER of BICESTER, OXON.

(FOURTH SERIES.)



## Leicester:

BERNARD HALLIDAY, DRYDEN HOUSE.

1911.























































































PUBLISHED BY

W. D. WEBSTER, Collector of Ethnographical Specimens, Oxford House, Bicester, Oxon, England.

FIJI.

| -   | <del></del>      |             |                                                         |                                      |                               |                                   |                     |                             |                  |                  |                     | £   | S. | d. |
|-----|------------------|-------------|---------------------------------------------------------|--------------------------------------|-------------------------------|-----------------------------------|---------------------|-----------------------------|------------------|------------------|---------------------|