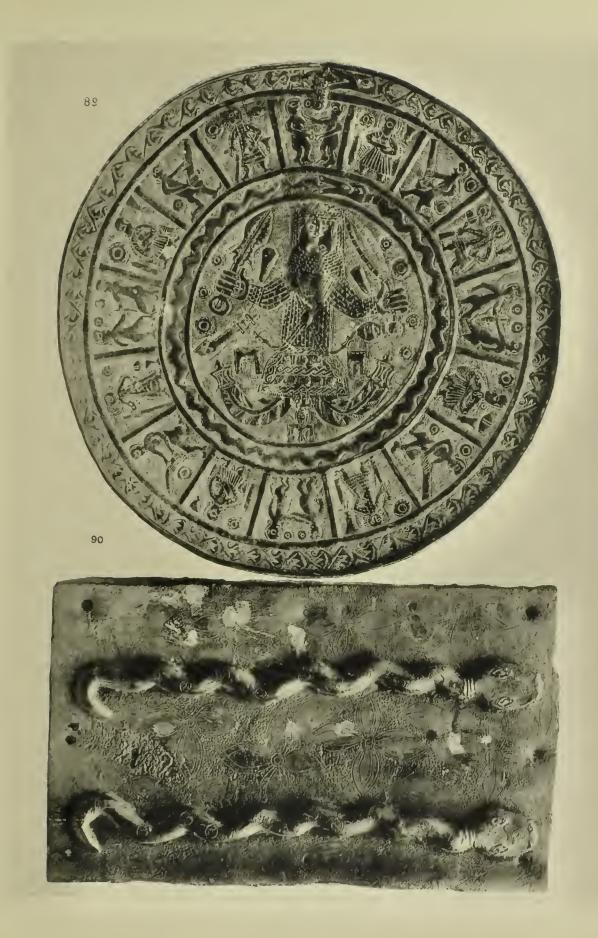

| 289                | (3565)  | Roll of tobacco in a vine stem wrapper (Rio Negro)                                                                                 | 0  | 2  | 6  |
| 290                | (7834)  | Beautiful Macaw feather head dress, in red, blue and yellow (BRAZIL)                                                               | 1  | 10 | 0  |
| 291                | (3752)  | Ancient obsidian mask, $5\frac{1}{2}$ by $3\frac{1}{4}$ inches (Mexico)                                                            | 25 | 0  | 0  |
| <b>2</b> 92        | (10781) | Tortilla or flattening stone for baking corncake, $4\frac{1}{2}$ inches diameter (Pueblo of Cochiti, Mexico)                       | 1  | 5  | 0  |





















1 kg















































































Of Ethnological Specimens in bronze, wrought iron, ivory, and wood, from Benin City, West Africa, taken at the fall of the City in February, 1897, by the British Punitive Expedition, under the command of Admiral Rawson.

#### PUBLISHED BY

### W. D. WEBSTER, Home Court, 24, Palace Road, Streatham Hill, London.

|    |         | were the second second                                                                                                                           |   |    |    |
|----|---------|--------------------------------------------------------------------------------------------------------------------------------------------------|---|----|----|
|    | ( 0 )   |