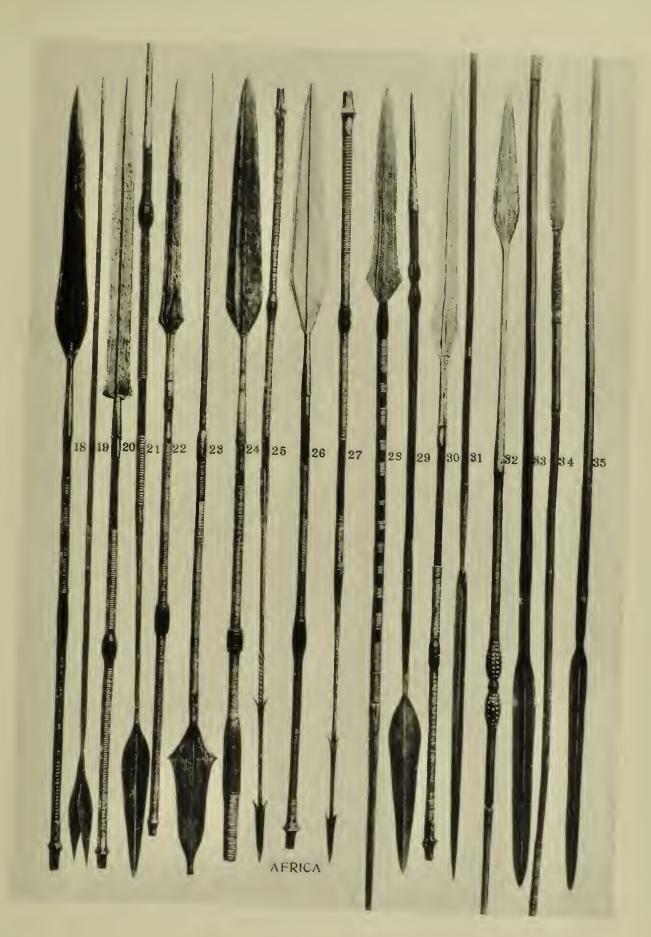

| BE | NIN, V  | WEST AFRICA—continued.                                                                                                                    | £ | s. | d. |
|----|---------|-------------------------------------------------------------------------------------------------------------------------------------------|---|----|----|
| 38 | (10124) | Bronze ccremonial staff with bird on top, probably the largest in existence, 15 inches long                                               | 7 | 10 | 0  |
| 39 | (10813) | Bronze female figure, 6½ inches high                                                                                                      |   | 10 | 0  |
| 40 | (9925)  | Bronze staff ornamented with two masks and two crocodile heads, a very                                                                    | Ū | 10 |    |
|    |         | fine specimen, 15 inches long                                                                                                             | 5 | 0  | 0  |
|    | (10816) | Bronze ceremonial staff with bird on top, $13\frac{1}{2}$ inches long                                                                     | 4 | 10 | 0  |
|    | (10814) | Bronze figure, 9 inches high                                                                                                              | 7 | 0  | 0  |
|    | (10815) | Bronze figure with mitre shaped head dress, 84 inches high                                                                                | 5 |    | 0  |
| 44 | (6448)  | Bronze figure, 7 inches high                                                                                                              | 5 | 0  | 0  |
|    |         | LTY ISLANDS.                                                                                                                              |   |    |    |
| 45 | (5654)  | Spear with obsidian head, decorated in red and black, head 5 inches, full length $60\frac{1}{2}$ inches                                   | 0 | 17 | 6  |
| 46 | (1442)  | Spear with obsidian head and cane barb on both sides, head 6 inches, full length $67\frac{1}{2}$ inches.                                  | 1 | 5  | 0  |
| 47 | (5652)  | Spear with obsidian head, decorated in red and black, head 25 inches, full length 62 inches                                               | 1 | 5  | 0  |
| 48 | (x393)  | Spear with obsidian head, decorated in red, black and white, head 2 inches, full length 70 inches                                         | 0 | 17 | 6  |
| 49 | (5627)  | Spear with obsidian head, decorated in red and black, head $5\frac{1}{4}$ inches, full length $58\frac{1}{2}$ inches                      | 0 | 17 | 6  |
| 50 | (5626)  | Spear with obsidian head, decorated in red, black and white, head 54 inches, full length 71 inches                                        | 0 | 15 | 0  |
| 51 | (5636)  | Spear with obsidian head, with rough representation of a figure below, head 3\frac{1}{8} inches, full length 68 inches                    | 0 | 15 | 0  |
| 52 | (5618)  | Spear with obsidian head and figure below, decorated in red and white, head $2\frac{1}{4}$ inches, full length $69\frac{5}{8}$ inches     | 2 | 0  | 0  |
| 53 | (5616)  | Spear with obsidian head and two masks below, decorated in red, black and                                                                 | 4 | 40 | 0  |
| 54 | (5620)  | white, head $1\frac{1}{2}$ inches, full length $60\frac{3}{4}$ inches Spear with obsidian head, decorated in red, black and white, head 6 | 1 | 10 | O  |
| 55 | (5659)  | inches, full length 67 inches                                                                                                             | 1 | 0  | 0  |
| 56 | (5637)  | length 70¼ inches                                                                                                                         | 1 | 0  | 0  |
| 57 | (5641)  | white, head 2 inches, full length 67 inches Spear with obsidian head with figure below, head 4 inches, full length $68\frac{3}{4}$        | 2 | 0  | 0  |
| 58 | (5614)  | inches                                                                                                                                    | 0 | 10 | 0  |
|    | ,       | Spear with obsidian head with crocodile swallowing a man below, decorated in red, black and white, full length $77\frac{5}{8}$ inches     | 2 | 0  | 0  |
| 59 | (5644)  | Spear with obsidian head, decorated in red, black and white, head 6 inches, full length $62\frac{1}{2}$ inches                            | 1 | 0  | 0  |
| 60 | (2465)  | Circular food bowl of hard wood, standing on four feet, with ornamental handles, which are damaged, 6 inches high, 12 inches diameter     | 1 | 10 | 0  |
|    |         |                                                                                                                                           |   |    |    |

| ADI        | MIRAL                                          | LTY ISLAN                                 | DS-                                         | -continue              | <i>d</i> .          |                                   |                          |                 |                        |                           |                                         | £ | <i>s</i> . | d. |
|------------|------------------------------------------------|-------------------------------------------|---------------------------------------------|------------------------|---------------------|-----------------------------------|--------------------------|-----------------|------------------------|---------------------------|-----------------------------------------|---|------------|----|
| 61         | (2471)                                         | Oval food bowl senting figures            | of ha<br>, 4 <sup>3</sup> / <sub>4</sub> in | ard wood,<br>ches high | , standin           | ig on f<br>he <mark>s l</mark> oi | our feng, $7\frac{1}{8}$ | et wit<br>inche | h hane<br>s wide       | dles r                    | epre-                                   | 1 | 5          | 0  |
| 62         | (5139)                                         | do.                                       | 5                                           | do.                    | 13                  | do.                               | $7\frac{3}{4}$           |                 | 0.                     | •••                       | •••                                     | 1 | 5          | 0  |
| 63         | (2470)                                         | do.                                       | $5\frac{1}{2}$                              | do.                    | $12\frac{1}{2}$     | do.                               | 10                       | d               | о.                     | •••                       |                                         | 1 | 10         | 0  |
| 64         | (5243)                                         | do.                                       | 4                                           | do.                    | $9\frac{1}{4}$      | do.                               | $6\frac{7}{8}$           | Ċ               | o.                     | •••                       | •••                                     | 1 | 5          | 0  |
| 65         | (2472)                                         | do.                                       | 5                                           | do.                    | I 3 ½               | do.                               | 12 1/8                   | d               | 0.                     | •••                       |                                         | 1 | 5          | 0  |
| FIJI       | l <u>.</u>                                     |                                           |                                             |                        |                     |                                   |                          |                 |                        |                           |                                         |   |            |    |
| 66         | (1859)                                         | Kava bowl, cut $15\frac{1}{4}$ inches dia |                                             |                        |                     | hard v                            |                          |                 | ng on<br>              | four                      | legs,                                   | 0 | 17         | 6  |
| 67         | (1858)                                         | Oil dish of har diameter, 5 inc           |                                             |                        | ircular l<br>       | oase ai                           |                          | o sup           | oorts,                 | 111 ir                    | iches<br>                               | 0 | 17         | 6  |
| 68         | (3994)                                         | Kava bowl, cut $14\frac{1}{2}$ inches lor |                                             |                        |                     |                                   |                          |                 | ng on                  | four                      | legs,                                   | 0 | 17         | 6  |
| 69         | (3202)                                         | Kava bowl, cut inches diamet              |                                             |                        |                     | ard wo                            |                          |                 | g on si<br>            | x legs                    | $, 17\frac{5}{8}$                       | 1 | 10         | 0  |
| 70         | (x346)                                         | Kava bowl, cu<br>24 inches diar           | neter,                                      | $7\frac{1}{2}$ inches  | high                | •••                               | •                        | ••              | •••                    | •••                       | •••                                     | 1 | 15         | 0  |
| 71         | (3922)                                         | Family head re<br>supports faster         | ned wi                                      | th sinnet,             | $76\frac{1}{4}$ inc | hes lo                            | ng, 7                    | inches          | high                   | •••                       | •••                                     | 2 | 0          | 0  |
| 72         | (1515)                                         | Oil dish of hard                          | wood,                                       | standing               | on three            | legs, 1                           | $5\frac{1}{8}$ in.       | long,           | $10^{\frac{1}{2}}$ bro | oad, 2 ½                  | high                                    | 1 | 0          | 0  |
| 73         | (1857)                                         | do.                                       | do.                                         |                        | do.                 |                                   | $16\frac{7}{8}$          | **              | $7\frac{3}{8}$ ,       | $, 2\frac{1}{4}$          | ,,                                      | 1 | 0          | 0  |
| 74         | (4010)                                         | do.                                       | do.                                         |                        | do.                 |                                   | $16\frac{1}{8}$          | ,,              | $9\frac{1}{2}$ ,       | , 2                       | "                                       | 1 | 0          | 0  |
| <b>7</b> 5 | (4008)                                         | do.                                       | do.                                         |                        | do.                 |                                   | $15\frac{1}{8}$          | ,,              | $9\frac{3}{8}$ ,       | 3                         | ,,                                      | 1 | 0          | 0  |
| 76         | (1520)                                         | do.                                       | do.                                         |                        | do.                 |                                   | $12\frac{1}{2}$          | "               | $7\frac{3}{4}$ ,       | $, 2\frac{3}{4}$          | • • • • • • • • • • • • • • • • • • • • | 1 | 0          | 0  |
| 77         | (1518)                                         | do.                                       | do.                                         |                        | do.                 |                                   | $18\frac{5}{8}$          |                 | $7\frac{7}{8}$ ,       | $, \frac{2\frac{3}{4}}{}$ | ,,                                      | 1 | 0          | 0  |
| 78         | (4006)                                         | do.                                       | do.                                         |                        | do.                 |                                   | $16\frac{1}{4}$          | ,, і            | $1\frac{1}{4}$ ,       | , 3                       | "                                       | 1 |            | 0  |
| 79         | (4015)                                         | do.                                       | do.                                         |                        | (legs m             |                                   |                          |                 | $1\frac{3}{8}$ ,       |                           |                                         |   | 12         | 6  |
| 80         | (1519)                                         | do.                                       | do.                                         | standing               |                     |                                   |                          |                 |                        | $, 2\frac{1}{2}$          |                                         | 1 |            | 0  |
| 81         | (3999)                                         | do.                                       | do.                                         |                        |                     | r legs,                           |                          |                 |                        |                           |                                         | 1 |            | 0  |
| 82         | (4007)                                         | do.                                       | do.                                         |                        | thre                | e legs,                           |                          |                 | $0\frac{3}{4}$ ,       |                           | · ,,                                    | 1 |            | 0  |
| 83         | (4020)                                         | do.                                       | do.                                         |                        | do.                 |                                   | $14\frac{1}{2}$          |                 | _                      | $2\frac{1}{2}$            |                                         | 1 |            | 0  |
| 84         | (1522)                                         | Boat shaped for                           |                                             |                        |                     |                                   |                          |                 |                        |                           |                                         |   | 15         | 0  |
| 85         | (1833)                                         | Spear of hard of                          |                                             |                        |                     |                                   |                          |                 |                        |                           | •••                                     |   | 15         | 0  |
| 86         | (976)                                          | do.                                       | d<br>de                                     | 0.                     | 33                  | do.<br>do.                        |                          |                 | $\frac{I}{4}$ do.      |                           | •••                                     | 0 | 10<br>15   | 0  |
| 87<br>88   | (x410)<br>(1831)                               | do.<br>do.                                |                                             | o.<br>o.               | $34^{\frac{1}{2}}$  | do.                               |                          |                 | do.                    |                           | •••                                     | 0 | 15         | 0  |
| 89         | $\begin{pmatrix} 1031 \end{pmatrix} \\ (x427)$ | do.                                       | d                                           |                        | 33                  | do.                               |                          |                 | $\frac{1}{2}$ do.      |                           | •••                                     |   | 15         | 0  |
| 90         | (3724)                                         | do.                                       | d                                           | 0.                     | 42                  | do.                               |                          | 108             | 1 do.                  | •••                       | •••                                     | 0 | 12         | 6  |

| FIJ | l—contir    | iued.                                        |                             |                          |                            |                 |                      |                   |                                         | £   | s. | d. |
|-----|-------------|----------------------------------------------|-----------------------------|--------------------------|----------------------------|-----------------|----------------------|-------------------|-----------------------------------------|-----|----|----|
| 91  | (1160)      | Spear of hard                                | l dark wood                 | , head 37                | inches, ful                | l lengtl        | h 125 ii             | nches .           |                                         | 0   | 15 | 0  |
| 92  | (1832)      | do.                                          | do.                         | 43                       | do.                        |                 | 1144                 |                   |                                         |     | 10 | 0  |
| 93  | (8522)      | do.                                          | do.                         | 40                       | do.                        |                 | $142\frac{3}{4}$     | do                |                                         | 1   | 0  | 0  |
| 94  | (974)       | do.                                          | do.                         | 20                       | do.                        |                 | 1154                 | do                | ••                                      | 0   | 10 | 0  |
| 95  | (1158)      | do.                                          | do.                         | $35\frac{1}{2}$          | do.                        |                 | 1161                 | do                |                                         | 0   | 15 | 0  |
| SA  | MOA.        |                                              |                             |                          |                            |                 |                      |                   |                                         |     |    |    |
| 96  | (8292)      | Spear of hard                                | wood, head                  | l 23 inches              | s, full leng               | th 120          | inches               | S                 | • • • • • • • • • • • • • • • • • • • • | 0   | 12 | 6  |
| AD  | MIRA        | LTY ISL                                      |                             |                          |                            |                 |                      |                   |                                         |     |    |    |
| 97  | (5260)      | 1                                            | ard wood he<br>ite, head 26 | ad with do<br>inches, fu | ouble point<br>Il length 8 | and r           | eed sha              | ft, deco          | orated in                               | 0   | 7  | 6  |
| 98  | (5671)      | Spear with ha                                |                             |                          |                            |                 |                      | , full le         |                                         |     | •  |    |
| 99  | (           | menes                                        | •••                         | •••                      | •••                        |                 | • • • •              | • • •             | •                                       | 0   | 10 | 0  |
| 99  | (x295)      | Spear of har length 72 in                    | d wood, de<br>iches         | corated in               | red and                    | white,          |                      |                   |                                         | 0   | 7  | 6  |
| 100 | (5674)      | Spear with ha                                | ard wood he                 | ad and re                | ed shaft.                  |                 |                      |                   |                                         | U   | 1  | O  |
|     |             | head 31½ in                                  | ches, full le               | ngth 78 in               | ches .,                    |                 |                      |                   |                                         | 0   | 7  | 6  |
| NE  | W GL        | JINEA.                                       |                             |                          |                            |                 |                      |                   |                                         |     |    |    |
| 101 | (2041)      | Spear of heav                                | y black wo                  | od, head 3               | 9 inches, f                | ull len         | gth 101              | inche             | s                                       | 0   | 12 | 6  |
| 102 | (2040)      | do.                                          | do.                         | 3                        |                            | lo.             | 108                  |                   | •••                                     |     | 12 | 6  |
| 103 | (1465)      | do.                                          | do.                         | 3                        | $2\frac{1}{2}$ d           | 0.              | 99                   | do.               |                                         | 0   | 12 | 6  |
| 104 | (7193)      | do.                                          | do.                         | 2                        | o d                        | о.              | 97                   | do.               |                                         | 0   | 7  | 6  |
| SAI | MOA.        |                                              |                             |                          |                            |                 |                      |                   |                                         |     |    |    |
| 105 | (x409)      | Spear of hard                                | dark wood,                  | head 23½                 | inches, fu                 | ll lengt        | h 101 i              | nches             |                                         | 0.  | 7  | 6  |
| SOI | OMO         | N ISLAN                                      |                             |                          |                            |                 |                      |                   |                                         |     |    |    |
| 106 | (8523)      | Spear of hard<br>and bamboo<br>full length r | sneath for p                | bone barb<br>protecting  | os, decorat<br>head wher   | ed in<br>not in | red, bla<br>1 use, h | ick and<br>ead 37 | l white, inches,                        |     |    |    |
| 107 | (1576)      |                                              | _                           | <br>La Sinoho            | ··· ···                    | ۰۰۰             | 1 1                  | •••               | •••                                     | 1   | 0  | 0  |
| 108 | $(x_{415})$ | do.                                          | do.                         |                          |                            |                 |                      |                   | •••                                     | 0   | 7  | 6  |
| 109 | (1575)      | do.                                          | do.                         | 29                       | do.                        | 102             | do.                  | •••               | •••                                     | 0   |    | 0  |
| 110 | (x416)      | do.                                          | do.                         | 29                       | do.<br>do.                 | 103             | do.                  | •••               | •••                                     | 0   |    | 6  |
| NE  | · ·         | BRIDES.                                      | 40.                         | 34                       | do.                        | 99              | do.                  | •••               | •••                                     | 0   | 7  | 6  |
| 111 | (1464)      |                                              | uno de la com               | ,                        | 6.33.3                     |                 |                      |                   |                                         |     |    |    |
| 112 | (8426)      | Spear of hard do.                            |                             |                          |                            |                 |                      | •••               | •••                                     | 1   | 0  | 0  |
| 113 | (8897)      | do.                                          | do.<br>do.                  | 21                       | do.                        | 942             | do.                  | •••               | •••                                     | 0 1 | 0  | 0  |
|     | (0097)      | uo.                                          | uo.                         | 28                       | do.                        | 1032            | do.                  | •••               | •••                                     | 1   | 0  | 0  |