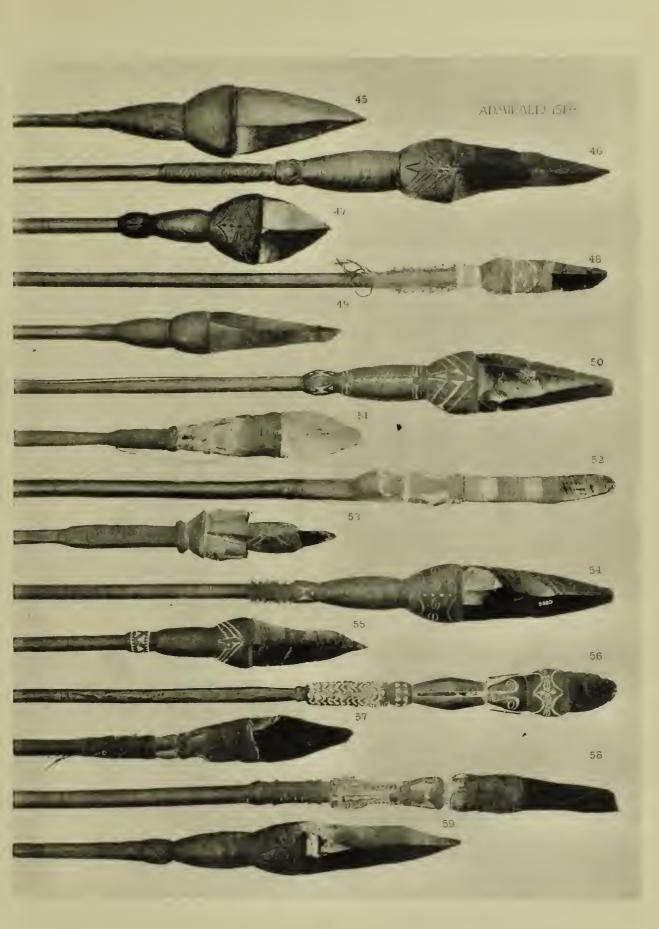

#### NEW GUINEA.

| 137 (13064)        | Carved black wood s | taff, 36½ in    | ches long | • • • | (TRO | BRIAND ISLA | ND) | 0 17 | 6 |
|--------------------|---------------------|-----------------|-----------|-------|------|-------------|-----|------|---|
| 138 (13063)        | do.                 | $35\frac{3}{4}$ | do.       |       | (    | do.         | )   | 0 17 | 6 |
| 139 (13061)        | do.                 | $37\frac{1}{4}$ | do.       | • • • | (    | do.         | )   | 0 15 | 0 |
| 140 (13067)        | do.                 | $36\frac{1}{2}$ | do.       |       | (    | do.         | )   | 1 0  | 0 |
| 141 (13068)        | do.                 | $37\frac{3}{4}$ | do.       |       | (    | do.         | )   | 0 17 | 6 |
| 142 (13062)        | do.                 | $37\frac{3}{4}$ | do.       |       | (    | do.         | )   | 0 17 | 6 |
| 143 (13065)        | do.                 | $37\frac{1}{2}$ | do.       |       | (    | do.         | )   | 1 5  | 0 |
| 144 (13505)        | do.                 | 34              | do.       | •••   | (    | do.         | )   | 0 17 | 6 |
| 145 (13050)        | do.                 | $36\frac{1}{4}$ | do.       |       | (    | do.         | )   | 0 15 |   |
| 146 (13066)        | do.                 | 35              | do.       |       | (    | do.         | )   | 0 15 |   |
| 147 (13049)        | do.                 | $34\frac{1}{2}$ | do.       |       | (    | do.         | )   | 0 15 |   |
| 148 (13051)        | do.                 | 33              | do.       |       | (    | do.         | )   | 0 10 | 0 |
| 149 (13503)        | do.                 | $40\frac{1}{2}$ | do.       |       | (    | do.         | )   | 0 15 | 0 |
| <b>150</b> (13506) | do.                 | $40\frac{1}{2}$ | do.       |       | (    | do.         | )   | 0 7  |   |

### MARQUISAS.

| 151 (14042)        | Wood comb  | , 11 <sup>1</sup> / <sub>4</sub> i | nches long                           | • •••      | • • • |     |     |       |       | 0 | 7    | 6   |
|--------------------|------------|------------------------------------|--------------------------------------|------------|-------|-----|-----|-------|-------|---|------|-----|
| 152 (14039)        |            | ΙO                                 | do                                   |            |       | ••• |     | •••   |       |   | 7    |     |
| 153 (14044)        | do.        | $9\frac{5}{8}$                     | do                                   |            |       | ••• | ••• | • • • |       |   | 7    |     |
| 154 (14035)        | Carved woo | d fan l                            | nandl <b>e</b> , 13 $\frac{1}{4}$ in | iches long | • • • |     |     |       |       |   | (Soi | .D) |
| <b>155</b> (14034) | do         |                                    | I 2 3/4                              | do.        |       |     |     |       |       |   | (Soi | 'D) |
| 156 (14041)        | Wood Com   | $0, 12\frac{3}{4}$                 | inches long                          | •••        |       |     | ••• | • • • | •••   | 0 | 7    | 6   |
| 157 (14043)        |            | -                                  |                                      | • • •      | •••   | ••• |     | • • • | • • • | 0 | 7    | 6   |
| 158 (14040)        | do.        | $10\frac{1}{4}$                    | do.                                  | • • •      |       |     | *** | ,     |       | O | 7    | 6   |

#### NORTH AMERICA.

|                                                                                                                                           | AMERICA.                                                                                                                                               |                      |                                              |         |
|-------------------------------------------------------------------------------------------------------------------------------------------|--------------------------------------------------------------------------------------------------------------------------------------------------------|----------------------|----------------------------------------------|---------|
| 159 (13952)                                                                                                                               | Wood mask decorated in red, yellow and black, $8\frac{1}{2}$ by $7\frac{1}{2}$ inches, used be the Shebassa tribe, lat. 53 N., long. 130 W (N.W. Coast | y<br>·)              | (So                                          | LD)     |
| 160 (13954)                                                                                                                               | do. do. 9 by $7\frac{1}{4}$ inches ( do.                                                                                                               | )                    | 1 10                                         | 0       |
| 161 (13953)                                                                                                                               | do. do. $9\frac{1}{2}$ by 8 inches (do.                                                                                                                | )                    | 1 10                                         | 0       |
| 162 (13998)                                                                                                                               | Pipe and tomahawk combined, green stone bowl and wood stem or handle covered with braid, 29¼ inches long                                               | С                    | (So:                                         |         |
| 163 (13999)                                                                                                                               | Pipe and tomahawk combined, black stone bowl and wood stem or handle wrapped with hide, 24½ inches long                                                |                      | (So                                          |         |
| 164 (13951)                                                                                                                               | Stone tomahawk, head and haft covered with hide, ornamented with horse hair, 18 inches long                                                            | <del>)</del> -       | (So:                                         |         |
| 165 (14000)                                                                                                                               |                                                                                                                                                        |                      | (So                                          |         |
| AFRICA.                                                                                                                                   |                                                                                                                                                        |                      | · ·                                          | ,       |
| 166 (13969)                                                                                                                               | Fincly carved wood drum, covered with hide at both ends and fastened with pegs, 23 inches wide, 11½ inches diam                                        | d                    | (Soi                                         |         |
| 167 ( × 47)                                                                                                                               | Finely carved wood stool, 13 inches high, $20\frac{1}{2}$ inches long, $10\frac{3}{8}$ inches                                                          | S                    | •                                            | ,       |
| NEW GU                                                                                                                                    |                                                                                                                                                        | )                    | (So                                          | LD)     |
| 168 (13966)                                                                                                                               | Finely carved drum, decorated in red, black, and white, ornamented with shells and cassowary feathers, 39 inches high                                  | h<br>· .             | (Soi                                         | .D)     |
| HERVEY                                                                                                                                    |                                                                                                                                                        |                      |                                              |         |
| ITLITULI                                                                                                                                  | ISLAND.                                                                                                                                                |                      |                                              |         |
|                                                                                                                                           | ISLAND.  Finely carved canoe bailer, 4½ inches long                                                                                                    | •                    | (Soi                                         | .D)     |
|                                                                                                                                           |                                                                                                                                                        |                      | (Soi                                         |         |
| 169 (13963)                                                                                                                               | Finely carved canoe bailer, $4\frac{1}{2}$ inches long                                                                                                 |                      |                                              |         |
| 169 (13963)<br>170 (13964)                                                                                                                | Finely carved canoe bailer, $4\frac{1}{2}$ inches long                                                                                                 |                      |                                              | (a.     |
| 169 (13963)<br>170 (13964)<br>AFRICA.<br>171 (14359)<br>172 (14358)                                                                       | Finely carved canoe bailer, $4\frac{1}{2}$ inches long do. 37 do                                                                                       | )                    | (Soi                                         | 'D)     |
| 169 (13963)<br>170 (13964)<br>AFRICA.<br>171 (14359)<br>172 (14358)<br>173 (14360)                                                        | Finely carved canoe bailer, $4\frac{1}{2}$ inches long do. 37 do                                                                                       | )<br>) 7             | (Soi                                         | D)      |
| 169 (13963)<br>170 (13964)<br>AFRICA.<br>171 (14359)<br>172 (14358)                                                                       | Finely carved canoe bailer, $4\frac{1}{2}$ inches long do. 37 do                                                                                       | )<br>) 7             | (Sor<br>(Sor<br>' 10                         | (D) (D) |
| 169 (13963)<br>170 (13964)<br>AFRICA.<br>171 (14359)<br>172 (14358)<br>173 (14360)                                                        | Finely carved canoe bailer, $4\frac{1}{2}$ inches long do. 37 do                                                                                       | )<br>) 7<br>) 7      | (Sor<br>(Sor<br>(Sor<br>(Sor<br>(10          | (u.)    |
| 169 (13963)<br>170 (13964)<br>AFRICA.<br>171 (14359)<br>172 (14358)<br>173 (14360)<br>174 (14378)                                         | Finely carved canoe bailer, $4\frac{1}{2}$ inches long do. 37 do                                                                                       | )<br>) 7<br>) 7      | (Sor<br>(Sor<br>(Sor<br>(Sor                 | (T.D.)  |
| 169 (13963)<br>170 (13964)<br>AFRICA.<br>171 (14359)<br>172 (14358)<br>173 (14360)<br>174 (14378)<br>175 (14389)                          | Finely carved canoe bailer, $4\frac{1}{2}$ inches long                                                                                                 | ) 7<br>) 7<br>, 7    | (Soi<br>' 10<br>(Soi<br>' 10<br>(Soi<br>' 10 | (T.D.)  |
| 169 (13963)<br>170 (13964)<br>AFRICA.<br>171 (14359)<br>172 (14358)<br>173 (14360)<br>174 (14378)<br>175 (14389)<br>176 (14344)<br>CHINA: | Finely carved canoe bailer, $4\frac{1}{2}$ inches long                                                                                                 | )) 7<br>)) 7<br>)) 7 | (Soi<br>' 10<br>(Soi<br>' 10<br>(Soi<br>' 10 | (T.D.)  |