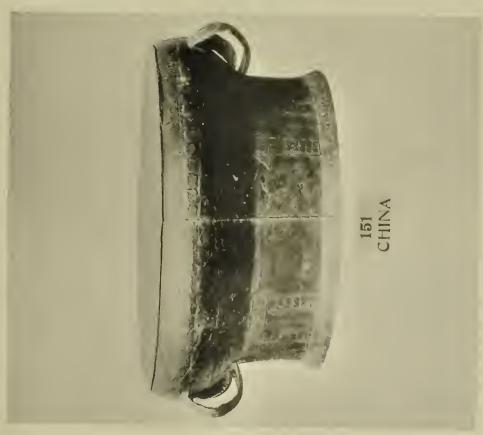

| INDIA-co   | ntinued.                                                                                                                                                                                                                                                                                                                                                                                                                                                                                                                                                                                                                                                                                                                                                                                                                                                                                                                                                                                                                                                                                                                                                                                                                                                                                                                                                                                                                                                                                                                                                                                                                                                                                                                                                                                                                                                                                                                                                                                                                                                                                                                       | £  | s.  | d. |
|------------|--------------------------------------------------------------------------------------------------------------------------------------------------------------------------------------------------------------------------------------------------------------------------------------------------------------------------------------------------------------------------------------------------------------------------------------------------------------------------------------------------------------------------------------------------------------------------------------------------------------------------------------------------------------------------------------------------------------------------------------------------------------------------------------------------------------------------------------------------------------------------------------------------------------------------------------------------------------------------------------------------------------------------------------------------------------------------------------------------------------------------------------------------------------------------------------------------------------------------------------------------------------------------------------------------------------------------------------------------------------------------------------------------------------------------------------------------------------------------------------------------------------------------------------------------------------------------------------------------------------------------------------------------------------------------------------------------------------------------------------------------------------------------------------------------------------------------------------------------------------------------------------------------------------------------------------------------------------------------------------------------------------------------------------------------------------------------------------------------------------------------------|----|-----|----|
| 20 (10791) | Brass arm guard, $6\frac{3}{4}$ inches long, $3\frac{3}{4}$ inches diameter at large end                                                                                                                                                                                                                                                                                                                                                                                                                                                                                                                                                                                                                                                                                                                                                                                                                                                                                                                                                                                                                                                                                                                                                                                                                                                                                                                                                                                                                                                                                                                                                                                                                                                                                                                                                                                                                                                                                                                                                                                                                                       | 1  | 0   | 0  |
| 21 (x1700) | Battle-axe "Tabar," parcel gilt and engraved steel head and haft; the latter is hollow and contains a dagger, 22 inches long, head 5 inches                                                                                                                                                                                                                                                                                                                                                                                                                                                                                                                                                                                                                                                                                                                                                                                                                                                                                                                                                                                                                                                                                                                                                                                                                                                                                                                                                                                                                                                                                                                                                                                                                                                                                                                                                                                                                                                                                                                                                                                    | 3  | 10  | 0  |
| 22 (10612) | Dagger "Katár" with Damascus steel blade, and iron hilt finely inlaid with gold, red velvet sheath ornamented with gold thread and pierced silver point, blade $7\frac{1}{4}$ inches, full length $14\frac{3}{4}$ inches                                                                                                                                                                                                                                                                                                                                                                                                                                                                                                                                                                                                                                                                                                                                                                                                                                                                                                                                                                                                                                                                                                                                                                                                                                                                                                                                                                                                                                                                                                                                                                                                                                                                                                                                                                                                                                                                                                       | 1  | 10  | 0  |
| 23 (10614) | Dagger "Katár" with waved Damascus steel blade, hilt finely inlaid with gold, blade 9 inches, full length 15½ inches                                                                                                                                                                                                                                                                                                                                                                                                                                                                                                                                                                                                                                                                                                                                                                                                                                                                                                                                                                                                                                                                                                                                                                                                                                                                                                                                                                                                                                                                                                                                                                                                                                                                                                                                                                                                                                                                                                                                                                                                           | 1  | 10  | 0  |
| 24 (2520)  | Dagger with narrow steel blade, ivory handle with silver mount, wood sheath covered with silver, blade $7\frac{1}{2}$ inches, full length $13\frac{1}{2}$ inches                                                                                                                                                                                                                                                                                                                                                                                                                                                                                                                                                                                                                                                                                                                                                                                                                                                                                                                                                                                                                                                                                                                                                                                                                                                                                                                                                                                                                                                                                                                                                                                                                                                                                                                                                                                                                                                                                                                                                               | 1  | 15  | 0  |
| 25 (10615) | Dagger "Katár" with grooved Damascus blade, hilt finely inlaid with gold and studded with silver, green velvet sheath with pierced silver point, blade 9 inches, full length 1634 inches                                                                                                                                                                                                                                                                                                                                                                                                                                                                                                                                                                                                                                                                                                                                                                                                                                                                                                                                                                                                                                                                                                                                                                                                                                                                                                                                                                                                                                                                                                                                                                                                                                                                                                                                                                                                                                                                                                                                       | 1  | 15  | 0  |
| 26 (10613) | Dagger "Katár" with fluted steel blade, hilt finely inlaid with gold, leather sheath, blade $8\frac{1}{2}$ inches, full length 16 inches                                                                                                                                                                                                                                                                                                                                                                                                                                                                                                                                                                                                                                                                                                                                                                                                                                                                                                                                                                                                                                                                                                                                                                                                                                                                                                                                                                                                                                                                                                                                                                                                                                                                                                                                                                                                                                                                                                                                                                                       | 1  | 15  | 0  |
| 27 (10608) | Powder flask of iron covered with silver, 10 by $5\frac{3}{4}$ inches                                                                                                                                                                                                                                                                                                                                                                                                                                                                                                                                                                                                                                                                                                                                                                                                                                                                                                                                                                                                                                                                                                                                                                                                                                                                                                                                                                                                                                                                                                                                                                                                                                                                                                                                                                                                                                                                                                                                                                                                                                                          | 1  | 5   | 0  |
| 28 (364)   | Shield of transparent hide with four gilt metal bosses in centre, decorated in gold and colours, 14 inches diameter                                                                                                                                                                                                                                                                                                                                                                                                                                                                                                                                                                                                                                                                                                                                                                                                                                                                                                                                                                                                                                                                                                                                                                                                                                                                                                                                                                                                                                                                                                                                                                                                                                                                                                                                                                                                                                                                                                                                                                                                            | 1  | 10  | 0  |
| 29 (10606) | Powder flask similar to No. 27, $8\frac{3}{4}$ by $5\frac{1}{4}$ inches                                                                                                                                                                                                                                                                                                                                                                                                                                                                                                                                                                                                                                                                                                                                                                                                                                                                                                                                                                                                                                                                                                                                                                                                                                                                                                                                                                                                                                                                                                                                                                                                                                                                                                                                                                                                                                                                                                                                                                                                                                                        | 1  | 5   | 0  |
| ,          | Dagger with ornamented Damascus steel blade, horn handle with steel                                                                                                                                                                                                                                                                                                                                                                                                                                                                                                                                                                                                                                                                                                                                                                                                                                                                                                                                                                                                                                                                                                                                                                                                                                                                                                                                                                                                                                                                                                                                                                                                                                                                                                                                                                                                                                                                                                                                                                                                                                                            |    |     |    |
| , ,        | band through centre, inlaid with gold, red velvet sheath ornamented with gold thread, blade 7\frac{3}{4} inches, full length II\frac{1}{2} inches                                                                                                                                                                                                                                                                                                                                                                                                                                                                                                                                                                                                                                                                                                                                                                                                                                                                                                                                                                                                                                                                                                                                                                                                                                                                                                                                                                                                                                                                                                                                                                                                                                                                                                                                                                                                                                                                                                                                                                              | 0  | 17  | 6  |
| 31 (10783) | Ancient bronze head, 2 inches high                                                                                                                                                                                                                                                                                                                                                                                                                                                                                                                                                                                                                                                                                                                                                                                                                                                                                                                                                                                                                                                                                                                                                                                                                                                                                                                                                                                                                                                                                                                                                                                                                                                                                                                                                                                                                                                                                                                                                                                                                                                                                             | 1  | 5   | 0  |
| 32 (10618) | Dagger with blade and handle of steel inlaid with gold, purple velvet sheath with pierced silver mounts, blade $7\frac{5}{8}$ inches, full length $11\frac{3}{4}$ inches                                                                                                                                                                                                                                                                                                                                                                                                                                                                                                                                                                                                                                                                                                                                                                                                                                                                                                                                                                                                                                                                                                                                                                                                                                                                                                                                                                                                                                                                                                                                                                                                                                                                                                                                                                                                                                                                                                                                                       | 0  | 17  | 6  |
| BENIN,     | WEST AFRICA.                                                                                                                                                                                                                                                                                                                                                                                                                                                                                                                                                                                                                                                                                                                                                                                                                                                                                                                                                                                                                                                                                                                                                                                                                                                                                                                                                                                                                                                                                                                                                                                                                                                                                                                                                                                                                                                                                                                                                                                                                                                                                                                   |    |     |    |
| 33 (10817) | with interlaced ornamentation, the support represents two serpents entwined, one is devouring a crocodile, the other an antelope, on the underside of the top is a fish and a frog, and on the top of base is a frog,                                                                                                                                                                                                                                                                                                                                                                                                                                                                                                                                                                                                                                                                                                                                                                                                                                                                                                                                                                                                                                                                                                                                                                                                                                                                                                                                                                                                                                                                                                                                                                                                                                                                                                                                                                                                                                                                                                          | 20 | 0   | 0  |
| 34 (10131) | The second second back finally convolutions of                                                                                                                                                                                                                                                                                                                                                                                                                                                                                                                                                                                                                                                                                                                                                                                                                                                                                                                                                                                                                                                                                                                                                                                                                                                                                                                                                                                                                                                                                                                                                                                                                                                                                                                                                                                                                                                                                                                                                                                                                                                                                 |    | 10  | 0  |
| 35 (10808) | the sight three former representing a king                                                                                                                                                                                                                                                                                                                                                                                                                                                                                                                                                                                                                                                                                                                                                                                                                                                                                                                                                                                                                                                                                                                                                                                                                                                                                                                                                                                                                                                                                                                                                                                                                                                                                                                                                                                                                                                                                                                                                                                                                                                                                     |    | 10  | 0  |
| 36 (10807  | the second secon |    | 10  | 0  |
| 37 (10812  | Small bronze plaque representing some insect, $6\frac{1}{2}$ by $3\frac{3}{4}$ inches                                                                                                                                                                                                                                                                                                                                                                                                                                                                                                                                                                                                                                                                                                                                                                                                                                                                                                                                                                                                                                                                                                                                                                                                                                                                                                                                                                                                                                                                                                                                                                                                                                                                                                                                                                                                                                                                                                                                                                                                                                          | 3  | 3 0 | 0  |