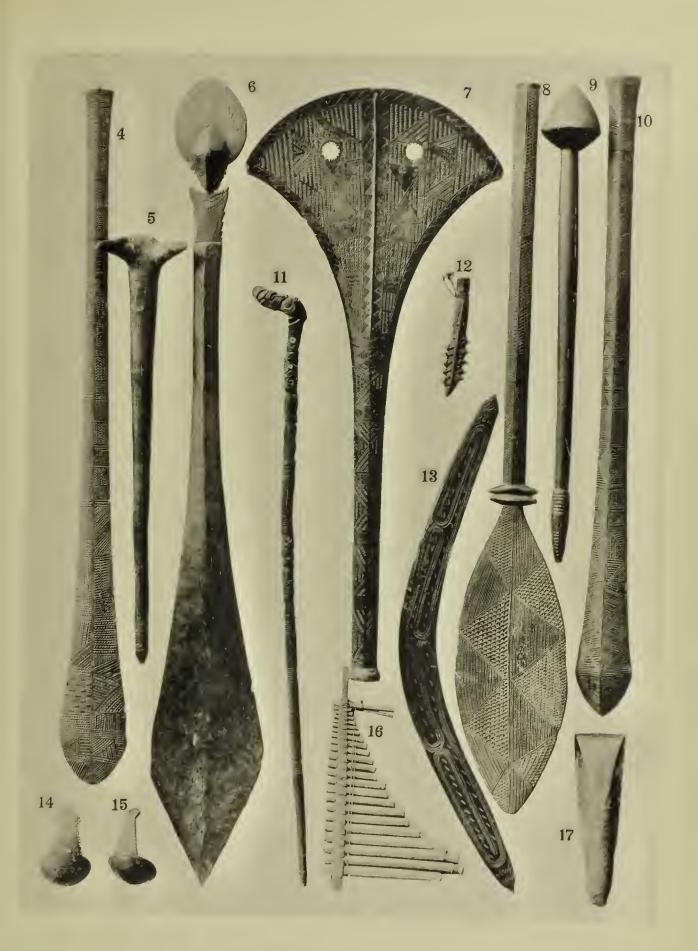

## Leicester:

BERNARD HALLIDAY, DRYDEN HOUSE.

1911.

PUBLISHED BY

W. D. WEBSTER, Collector of Ethnographical Specimens, Oxford House, Bicester, Oxon, England.

FIJI.

| -   | <del></del>      |             |                                                         |                                      |                               |                                   |                     |                             |                  |                  |                     | £   | S. | d. |
|-----|------------------|-------------|---------------------------------------------------------|--------------------------------------|-------------------------------|-----------------------------------|---------------------|-----------------------------|------------------|------------------|---------------------|-----|----|----|
| 2   | l (31)<br>2 (82) | 99)         | laborately ca<br>Do.                                    | rved hard w<br>do.                   |                               | 39 $\frac{3}{4}$                  | nches lo            | ong                         |                  |                  | •••                 | 2 2 | 0  | 0  |
| - 3 | ` `              |             | Do.                                                     | do.                                  |                               | $42\frac{1}{2}$                   | do.                 |                             |                  |                  | •••                 | 2   | 0  | 0  |
| TO  | <u>DNG</u>       | <u>A.</u>   |                                                         |                                      |                               |                                   |                     |                             |                  |                  |                     |     |    |    |
| 4   | 1059             | 93) El      | aborately car                                           | ved hardwo                           | od club,                      | 43½ in                            | ches lor            | ng                          |                  |                  | • • •               | 2   | 10 | 0  |
| 5   | (1059            | )4)         | Do.                                                     | do                                   | ) <b>.</b>                    | 46 inc                            | hes lon             | g, 4 <del>3</del> ir        | nches b          | road             | • • •               | 3   | 10 | 0  |
| 6   | 3 (392           | (0)         | Do.                                                     | do                                   | o <b>.</b>                    | 44 <sup>1</sup> / <sub>4</sub> ir | ches lo             | ng                          |                  |                  | • • •               | 3   | 3  | 0  |
| 7   | 1 (1059          | )2)         | Do.                                                     | do                                   | ) <b>.</b>                    | $34\frac{1}{2}$                   | do.                 |                             | •••              |                  | • • •               | 4   | 10 | 0  |
| 8   | (938             | 34)         | Do.                                                     | do                                   | ).                            | 44                                | do.                 |                             |                  | •••              | •••                 | 3   | 10 | 0  |
| PA  | ADDI             | LES         | FROM                                                    | VARIO                                | US F                          | PART                              | S.                  |                             |                  |                  |                     |     |    |    |
| 9   | (897             |             | ddle of ligh<br>o inches lon                            | nt wood, wg, $5\frac{1}{2}$ inches   | vith pain<br>s broad          | ited orr                          | amenta<br>          | ition in                    |                  | and bla          |                     | 2   | 2  | 0  |
| 110 | ) (635           |             | addle of hard by $5\frac{1}{2}$ inches.                 |                                      | ly carved                     |                                   | erced, 5<br>(Benin  |                             |                  |                  |                     | 0   | 15 | 0  |
| 11  | (430             | 9) Pa<br>ii | iddle of hard<br>nches, localit                         | wood with g<br>y not know            | grooved l<br>n                | olade, 5                          | 4 <u>1</u> inch<br> | es long<br>                 | , blade<br>(Wes  | 24½ by<br>ST AFR | $5\frac{1}{4}$ ICA) | 1   | 5  | 0  |
| 12  | (430             | 6) Pa       | ddle of dark                                            | hard wood                            | $55\frac{1}{4}$ inc           | hes lon                           | g, blade            | e 16 by<br>(G               | 8½ inc<br>Ambier | hes<br>RS Isla   | <br>ND)             | 1   | 5  | 0  |
| 13  | ( .0             |             | Do.                                                     | do.                                  |                               | do.                               | do.                 | (G                          |                  | RS ISLA          | •                   | 1   | 10 | 0  |
| 114 | k (856           | 7) Pa<br>ii | iddle of ligh<br>nches long, b                          | t wood, can blade $31\frac{1}{2}$ by | wed and $8\frac{1}{2}$ inch   | decora<br>ies                     | ted in r            | ed, bla                     | ck, and<br>(New  | white,           | 65<br>ND)           | 2   | 0  | 0  |
| 15  | (891             | - 7         | ddle of light $8 \text{ by } 5\frac{1}{4} \text{ inch}$ | t wood, dec                          | corated in                    | n red ar<br>                      | nd green            | n, 57½ i<br>                | nches l          | ong, bl<br>(Cana |                     | 0   | 10 | 0  |
| 16  | (698             | 2) Pac      | ddle of light                                           | wood, 64 <u>3</u> i                  | nches loi                     | ng, blad                          | e <b>25</b> ½ b     | $y 3\frac{1}{2} in$         | ches (A          | USTRAL           | JA)                 | 0   | 10 | 0  |
| N   | DIA.             |             |                                                         |                                      |                               |                                   |                     |                             |                  |                  |                     |     |    |    |
| 17  | (1060            |             | agger "Bara<br>reen velvet s                            | Jamdádú "<br>heath, blad             | with flue $16\frac{1}{2}$ inc | ited ste                          | el blad<br>l length | e and so $23\frac{1}{2}$ in | steel ha         | and gua          | ard,                | 1 : | 10 | 0  |
| 18  | (1061            | •           | ather belt, c                                           | overed with                          | h ornam                       | ented s                           | ilver ba            | inds, w                     | ith silv         | er pow           | der                 | 4   | 4  | 0  |
| 19  | (1078            | 2) Sp       | herical bronz                                           | e lime box,                          | $1\frac{1}{2}$ inche          | es diam                           | eter                | • • •                       | •••              | •••              | •••                 | 0 : | 10 | 0  |

| INDIA-co   | ntinued.                                                                                                                                                                                                                                                                                                                                                                                                                                                                                                                                                                                                                                                                                                                                                                                                                                                                                                                                                                                                                                                                                                                                                                                                                                                                                                                                                                                                                                                                                                                                                                                                                                                                                                                                                                                                                                                                                                                                                                                                                                                                                                                       | £  | s.  | d. |
|------------|--------------------------------------------------------------------------------------------------------------------------------------------------------------------------------------------------------------------------------------------------------------------------------------------------------------------------------------------------------------------------------------------------------------------------------------------------------------------------------------------------------------------------------------------------------------------------------------------------------------------------------------------------------------------------------------------------------------------------------------------------------------------------------------------------------------------------------------------------------------------------------------------------------------------------------------------------------------------------------------------------------------------------------------------------------------------------------------------------------------------------------------------------------------------------------------------------------------------------------------------------------------------------------------------------------------------------------------------------------------------------------------------------------------------------------------------------------------------------------------------------------------------------------------------------------------------------------------------------------------------------------------------------------------------------------------------------------------------------------------------------------------------------------------------------------------------------------------------------------------------------------------------------------------------------------------------------------------------------------------------------------------------------------------------------------------------------------------------------------------------------------|----|-----|----|
| 20 (10791) | Brass arm guard, $6\frac{3}{4}$ inches long, $3\frac{3}{4}$ inches diameter at large end                                                                                                                                                                                                                                                                                                                                                                                                                                                                                                                                                                                                                                                                                                                                                                                                                                                                                                                                                                                                                                                                                                                                                                                                                                                                                                                                                                                                                                                                                                                                                                                                                                                                                                                                                                                                                                                                                                                                                                                                                                       | 1  | 0   | 0  |
| 21 (x1700) | Battle-axe "Tabar," parcel gilt and engraved steel head and haft; the latter is hollow and contains a dagger, 22 inches long, head 5 inches                                                                                                                                                                                                                                                                                                                                                                                                                                                                                                                                                                                                                                                                                                                                                                                                                                                                                                                                                                                                                                                                                                                                                                                                                                                                                                                                                                                                                                                                                                                                                                                                                                                                                                                                                                                                                                                                                                                                                                                    | 3  | 10  | 0  |
| 22 (10612) | Dagger "Katár" with Damascus steel blade, and iron hilt finely inlaid with gold, red velvet sheath ornamented with gold thread and pierced silver point, blade $7\frac{1}{4}$ inches, full length $14\frac{3}{4}$ inches                                                                                                                                                                                                                                                                                                                                                                                                                                                                                                                                                                                                                                                                                                                                                                                                                                                                                                                                                                                                                                                                                                                                                                                                                                                                                                                                                                                                                                                                                                                                                                                                                                                                                                                                                                                                                                                                                                       | 1  | 10  | 0  |
| 23 (10614) | Dagger "Katár" with waved Damascus steel blade, hilt finely inlaid with gold, blade 9 inches, full length 15½ inches                                                                                                                                                                                                                                                                                                                                                                                                                                                                                                                                                                                                                                                                                                                                                                                                                                                                                                                                                                                                                                                                                                                                                                                                                                                                                                                                                                                                                                                                                                                                                                                                                                                                                                                                                                                                                                                                                                                                                                                                           | 1  | 10  | 0  |
| 24 (2520)  | Dagger with narrow steel blade, ivory handle with silver mount, wood sheath covered with silver, blade $7\frac{1}{2}$ inches, full length $13\frac{1}{2}$ inches                                                                                                                                                                                                                                                                                                                                                                                                                                                                                                                                                                                                                                                                                                                                                                                                                                                                                                                                                                                                                                                                                                                                                                                                                                                                                                                                                                                                                                                                                                                                                                                                                                                                                                                                                                                                                                                                                                                                                               | 1  | 15  | 0  |
| 25 (10615) | Dagger "Katár" with grooved Damascus blade, hilt finely inlaid with gold and studded with silver, green velvet sheath with pierced silver point, blade 9 inches, full length 1634 inches                                                                                                                                                                                                                                                                                                                                                                                                                                                                                                                                                                                                                                                                                                                                                                                                                                                                                                                                                                                                                                                                                                                                                                                                                                                                                                                                                                                                                                                                                                                                                                                                                                                                                                                                                                                                                                                                                                                                       | 1  | 15  | 0  |
| 26 (10613) | Dagger "Katár" with fluted steel blade, hilt finely inlaid with gold, leather sheath, blade $8\frac{1}{2}$ inches, full length 16 inches                                                                                                                                                                                                                                                                                                                                                                                                                                                                                                                                                                                                                                                                                                                                                                                                                                                                                                                                                                                                                                                                                                                                                                                                                                                                                                                                                                                                                                                                                                                                                                                                                                                                                                                                                                                                                                                                                                                                                                                       | 1  | 15  | 0  |
| 27 (10608) | Powder flask of iron covered with silver, 10 by $5\frac{3}{4}$ inches                                                                                                                                                                                                                                                                                                                                                                                                                                                                                                                                                                                                                                                                                                                                                                                                                                                                                                                                                                                                                                                                                                                                                                                                                                                                                                                                                                                                                                                                                                                                                                                                                                                                                                                                                                                                                                                                                                                                                                                                                                                          | 1  | 5   | 0  |
| 28 (364)   | Shield of transparent hide with four gilt metal bosses in centre, decorated in gold and colours, 14 inches diameter                                                                                                                                                                                                                                                                                                                                                                                                                                                                                                                                                                                                                                                                                                                                                                                                                                                                                                                                                                                                                                                                                                                                                                                                                                                                                                                                                                                                                                                                                                                                                                                                                                                                                                                                                                                                                                                                                                                                                                                                            | 1  | 10  | 0  |
| 29 (10606) | Powder flask similar to No. 27, $8\frac{3}{4}$ by $5\frac{1}{4}$ inches                                                                                                                                                                                                                                                                                                                                                                                                                                                                                                                                                                                                                                                                                                                                                                                                                                                                                                                                                                                                                                                                                                                                                                                                                                                                                                                                                                                                                                                                                                                                                                                                                                                                                                                                                                                                                                                                                                                                                                                                                                                        | 1  | 5   | 0  |
| ,          | Dagger with ornamented Damascus steel blade, horn handle with steel                                                                                                                                                                                                                                                                                                                                                                                                                                                                                                                                                                                                                                                                                                                                                                                                                                                                                                                                                                                                                                                                                                                                                                                                                                                                                                                                                                                                                                                                                                                                                                                                                                                                                                                                                                                                                                                                                                                                                                                                                                                            |    |     |    |
| , ,        | band through centre, inlaid with gold, red velvet sheath ornamented with gold thread, blade 7\frac{3}{4} inches, full length II\frac{1}{2} inches                                                                                                                                                                                                                                                                                                                                                                                                                                                                                                                                                                                                                                                                                                                                                                                                                                                                                                                                                                                                                                                                                                                                                                                                                                                                                                                                                                                                                                                                                                                                                                                                                                                                                                                                                                                                                                                                                                                                                                              | 0  | 17  | 6  |
| 31 (10783) | Ancient bronze head, 2 inches high                                                                                                                                                                                                                                                                                                                                                                                                                                                                                                                                                                                                                                                                                                                                                                                                                                                                                                                                                                                                                                                                                                                                                                                                                                                                                                                                                                                                                                                                                                                                                                                                                                                                                                                                                                                                                                                                                                                                                                                                                                                                                             | 1  | 5   | 0  |
| 32 (10618) | Dagger with blade and handle of steel inlaid with gold, purple velvet sheath with pierced silver mounts, blade $7\frac{5}{8}$ inches, full length $11\frac{3}{4}$ inches                                                                                                                                                                                                                                                                                                                                                                                                                                                                                                                                                                                                                                                                                                                                                                                                                                                                                                                                                                                                                                                                                                                                                                                                                                                                                                                                                                                                                                                                                                                                                                                                                                                                                                                                                                                                                                                                                                                                                       | 0  | 17  | 6  |
| BENIN,     | WEST AFRICA.                                                                                                                                                                                                                                                                                                                                                                                                                                                                                                                                                                                                                                                                                                                                                                                                                                                                                                                                                                                                                                                                                                                                                                                                                                                                                                                                                                                                                                                                                                                                                                                                                                                                                                                                                                                                                                                                                                                                                                                                                                                                                                                   |    |     |    |
| 33 (10817) | with interlaced ornamentation, the support represents two serpents entwined, one is devouring a crocodile, the other an antelope, on the underside of the top is a fish and a frog, and on the top of base is a frog,                                                                                                                                                                                                                                                                                                                                                                                                                                                                                                                                                                                                                                                                                                                                                                                                                                                                                                                                                                                                                                                                                                                                                                                                                                                                                                                                                                                                                                                                                                                                                                                                                                                                                                                                                                                                                                                                                                          | 20 | 0   | 0  |
| 34 (10131) | The second second back finally convolutions of                                                                                                                                                                                                                                                                                                                                                                                                                                                                                                                                                                                                                                                                                                                                                                                                                                                                                                                                                                                                                                                                                                                                                                                                                                                                                                                                                                                                                                                                                                                                                                                                                                                                                                                                                                                                                                                                                                                                                                                                                                                                                 |    | 10  | 0  |
| 35 (10808) | the sight three former representing a king                                                                                                                                                                                                                                                                                                                                                                                                                                                                                                                                                                                                                                                                                                                                                                                                                                                                                                                                                                                                                                                                                                                                                                                                                                                                                                                                                                                                                                                                                                                                                                                                                                                                                                                                                                                                                                                                                                                                                                                                                                                                                     |    | 10  | 0  |
| 36 (10807  | the second secon |    | 10  | 0  |
| 37 (10812  | Small bronze plaque representing some insect, $6\frac{1}{2}$ by $3\frac{3}{4}$ inches                                                                                                                                                                                                                                                                                                                                                                                                                                                                                                                                                                                                                                                                                                                                                                                                                                                                                                                                                                                                                                                                                                                                                                                                                                                                                                                                                                                                                                                                                                                                                                                                                                                                                                                                                                                                                                                                                                                                                                                                                                          | 3  | 3 0 | 0  |

| BE | NIN, V  | WEST AFRICA—continued.                                                                                                                    | £ | s. | d. |
|----|---------|-------------------------------------------------------------------------------------------------------------------------------------------|---|----|----|
| 38 | (10124) | Bronze ccremonial staff with bird on top, probably the largest in existence, 15 inches long                                               | 7 | 10 | 0  |
| 39 | (10813) | Bronze female figure, 6½ inches high                                                                                                      |   | 10 | 0  |
| 40 | (9925)  | Bronze staff ornamented with two masks and two crocodile heads, a very                                                                    | Ū | 10 |    |
|    |         | fine specimen, 15 inches long                                                                                                             | 5 | 0  | 0  |
|    | (10816) | Bronze ceremonial staff with bird on top, $13\frac{1}{2}$ inches long                                                                     | 4 | 10 | 0  |
|    | (10814) | Bronze figure, 9 inches high                                                                                                              | 7 | 0  | 0  |
|    | (10815) | Bronze figure with mitre shaped head dress, 84 inches high                                                                                | 5 |    | 0  |
| 44 | (6448)  | Bronze figure, 7 inches high                                                                                                              | 5 | 0  | 0  |
|    |         | LTY ISLANDS.                                                                                                                              |   |    |    |
| 45 | (5654)  | Spear with obsidian head, decorated in red and black, head 5 inches, full length $60\frac{1}{2}$ inches                                   | 0 | 17 | 6  |
| 46 | (1442)  | Spear with obsidian head and cane barb on both sides, head 6 inches, full length $67\frac{1}{2}$ inches.                                  | 1 | 5  | 0  |
| 47 | (5652)  | Spear with obsidian head, decorated in red and black, head 25 inches, full length 62 inches                                               | 1 | 5  | 0  |
| 48 | (x393)  | Spear with obsidian head, decorated in red, black and white, head 2 inches, full length 70 inches                                         | 0 | 17 | 6  |
| 49 | (5627)  | Spear with obsidian head, decorated in red and black, head $5\frac{1}{4}$ inches, full length $58\frac{1}{2}$ inches                      | 0 | 17 | 6  |
| 50 | (5626)  | Spear with obsidian head, decorated in red, black and white, head 54 inches, full length 71 inches                                        | 0 | 15 | 0  |
| 51 | (5636)  | Spear with obsidian head, with rough representation of a figure below, head 3\frac{1}{8} inches, full length 68 inches                    | 0 | 15 | 0  |
| 52 | (5618)  | Spear with obsidian head and figure below, decorated in red and white, head $2\frac{1}{4}$ inches, full length $69\frac{5}{8}$ inches     | 2 | 0  | 0  |
| 53 | (5616)  | Spear with obsidian head and two masks below, decorated in red, black and                                                                 | 4 | 40 | 0  |
| 54 | (5620)  | white, head $1\frac{1}{2}$ inches, full length $60\frac{3}{4}$ inches Spear with obsidian head, decorated in red, black and white, head 6 | 1 | 10 | O  |
| 55 | (5659)  | inches, full length 67 inches                                                                                                             | 1 | 0  | 0  |
| 56 | (5637)  | length 70¼ inches                                                                                                                         | 1 | 0  | 0  |
| 57 | (5641)  | white, head 2 inches, full length 67 inches Spear with obsidian head with figure below, head 4 inches, full length $68\frac{3}{4}$        | 2 | 0  | 0  |
| 58 | (5614)  | inches                                                                                                                                    | 0 | 10 | 0  |
|    | ,       | Spear with obsidian head with crocodile swallowing a man below, decorated in red, black and white, full length $77\frac{5}{8}$ inches     | 2 | 0  | 0  |
| 59 | (5644)  | Spear with obsidian head, decorated in red, black and white, head 6 inches, full length $62\frac{1}{2}$ inches                            | 1 | 0  | 0  |
| 60 | (2465)  | Circular food bowl of hard wood, standing on four feet, with ornamental handles, which are damaged, 6 inches high, 12 inches diameter     | 1 | 10 | 0  |
|    |         |                                                                                                                                           |   |    |    |

| ADI        | MIRAL                                          | LTY ISLAN                                 | DS-                                         | -continue              | <i>d</i> .          |                                   |                          |                 |                        |                           |                                         | £ | <i>s</i> . | d. |
|------------|------------------------------------------------|-------------------------------------------|---------------------------------------------|------------------------|---------------------|-----------------------------------|--------------------------|-----------------|------------------------|---------------------------|-----------------------------------------|---|------------|----|
| 61         | (2471)                                         | Oval food bowl senting figures            | of ha<br>, 4 <sup>3</sup> / <sub>4</sub> in | ard wood,<br>ches high | , standin           | ig on f<br>he <mark>s l</mark> oi | our feng, $7\frac{1}{8}$ | et wit<br>inche | h hane<br>s wide       | dles r                    | epre-                                   | 1 | 5          | 0  |
| 62         | (5139)                                         | do.                                       | 5                                           | do.                    | 13                  | do.                               | $7\frac{3}{4}$           |                 | 0.                     | •••                       | •••                                     | 1 | 5          | 0  |
| 63         | (2470)                                         | do.                                       | $5\frac{1}{2}$                              | do.                    | $12\frac{1}{2}$     | do.                               | 10                       | d               | о.                     | •••                       |                                         | 1 | 10         | 0  |
| 64         | (5243)                                         | do.                                       | 4                                           | do.                    | $9\frac{1}{4}$      | do.                               | $6\frac{7}{8}$           | Ċ               | o.                     | •••                       | •••                                     | 1 | 5          | 0  |
| 65         | (2472)                                         | do.                                       | 5                                           | do.                    | I 3 ½               | do.                               | 12 1/8                   | d               | 0.                     | •••                       |                                         | 1 | 5          | 0  |
| FIJI       | l <u>.</u>                                     |                                           |                                             |                        |                     |                                   |                          |                 |                        |                           |                                         |   |            |    |
| 66         | (1859)                                         | Kava bowl, cut $15\frac{1}{4}$ inches dia |                                             |                        |                     | hard v                            |                          |                 | ng on<br>              | four                      | legs,                                   | 0 | 17         | 6  |
| 67         | (1858)                                         | Oil dish of har diameter, 5 inc           |                                             |                        | ircular l<br>       | oase ai                           |                          | o sup           | oorts,                 | 111 ir                    | iches<br>                               | 0 | 17         | 6  |
| 68         | (3994)                                         | Kava bowl, cut $14\frac{1}{2}$ inches lor |                                             |                        |                     |                                   |                          |                 | ng on                  | four                      | legs,                                   | 0 | 17         | 6  |
| 69         | (3202)                                         | Kava bowl, cut inches diamet              |                                             |                        |                     | ard wo                            |                          |                 | g on si<br>            | x legs                    | $, 17\frac{5}{8}$                       | 1 | 10         | 0  |
| 70         | (x346)                                         | Kava bowl, cu<br>24 inches diar           | neter,                                      | $7\frac{1}{2}$ inches  | high                | •••                               | •                        | ••              | •••                    | •••                       | •••                                     | 1 | 15         | 0  |
| 71         | (3922)                                         | Family head re<br>supports faster         | ned wi                                      | th sinnet,             | $76\frac{1}{4}$ inc | hes lo                            | ng, 7                    | inches          | high                   | •••                       | •••                                     | 2 | 0          | 0  |
| 72         | (1515)                                         | Oil dish of hard                          | wood,                                       | standing               | on three            | legs, 1                           | $5\frac{1}{8}$ in.       | long,           | $10^{\frac{1}{2}}$ bro | oad, 2 ½                  | high                                    | 1 | 0          | 0  |
| 73         | (1857)                                         | do.                                       | do.                                         |                        | do.                 |                                   | $16\frac{7}{8}$          | **              | $7\frac{3}{8}$ ,       | $, 2\frac{1}{4}$          | ,,                                      | 1 | 0          | 0  |
| 74         | (4010)                                         | do.                                       | do.                                         |                        | do.                 |                                   | $16\frac{1}{8}$          | ,,              | $9\frac{1}{2}$ ,       | , 2                       | "                                       | 1 | 0          | 0  |
| <b>7</b> 5 | (4008)                                         | do.                                       | do.                                         |                        | do.                 |                                   | $15\frac{1}{8}$          | ,,              | $9\frac{3}{8}$ ,       | 3                         | ,,                                      | 1 | 0          | 0  |
| 76         | (1520)                                         | do.                                       | do.                                         |                        | do.                 |                                   | $12\frac{1}{2}$          | "               | $7\frac{3}{4}$ ,       | $, 2\frac{3}{4}$          | • • • • • • • • • • • • • • • • • • • • | 1 | 0          | 0  |
| 77         | (1518)                                         | do.                                       | do.                                         |                        | do.                 |                                   | $18\frac{5}{8}$          |                 | $7\frac{7}{8}$ ,       | $, \frac{2\frac{3}{4}}{}$ | ,,                                      | 1 | 0          | 0  |
| 78         | (4006)                                         | do.                                       | do.                                         |                        | do.                 |                                   | $16\frac{1}{4}$          | ,, і            | $1\frac{1}{4}$ ,       | , 3                       | "                                       | 1 |            | 0  |
| 79         | (4015)                                         | do.                                       | do.                                         |                        | (legs m             |                                   |                          |                 | $1\frac{3}{8}$ ,       |                           |                                         |   | 12         | 6  |
| 80         | (1519)                                         | do.                                       | do.                                         | standing               |                     |                                   |                          |                 |                        | $, 2\frac{1}{2}$          |                                         | 1 |            | 0  |
| 81         | (3999)                                         | do.                                       | do.                                         |                        |                     | r legs,                           |                          |                 |                        |                           |                                         | 1 |            | 0  |
| 82         | (4007)                                         | do.                                       | do.                                         |                        | thre                | e legs,                           |                          |                 | $0\frac{3}{4}$ ,       |                           | · ,,                                    | 1 |            | 0  |
| 83         | (4020)                                         | do.                                       | do.                                         |                        | do.                 |                                   | $14\frac{1}{2}$          |                 | _                      | $2\frac{1}{2}$            |                                         | 1 |            | 0  |
| 84         | (1522)                                         | Boat shaped for                           |                                             |                        |                     |                                   |                          |                 |                        |                           |                                         |   | 15         | 0  |
| 85         | (1833)                                         | Spear of hard of                          |                                             |                        |                     |                                   |                          |                 |                        |                           | •••                                     |   | 15         | 0  |
| 86         | (976)                                          | do.                                       | d<br>de                                     | 0.                     | 33                  | do.<br>do.                        |                          |                 | $\frac{I}{4}$ do.      |                           | •••                                     | 0 | 10<br>15   | 0  |
| 87<br>88   | (x410)<br>(1831)                               | do.<br>do.                                |                                             | o.<br>o.               | $34^{\frac{1}{2}}$  | do.                               |                          |                 | do.                    |                           | •••                                     | 0 | 15         | 0  |
| 89         | $\begin{pmatrix} 1031 \end{pmatrix} \\ (x427)$ | do.                                       | d                                           |                        | 33                  | do.                               |                          |                 | $\frac{1}{2}$ do.      |                           | •••                                     |   | 15         | 0  |
| 90         | (3724)                                         | do.                                       | d                                           | 0.                     | 42                  | do.                               |                          | 108             | 1 do.                  | •••                       | •••                                     | 0 | 12         | 6  |