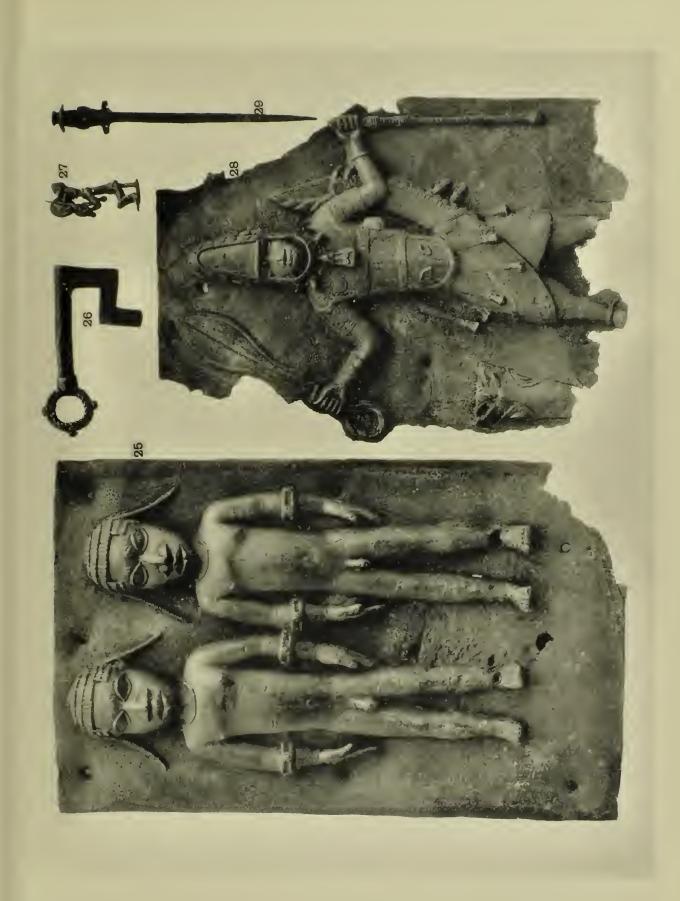

| INDIA-co   | ntinued.                                                                                                                                                                                                                                                                                                                                                                                                                                                                                                                                                                                                                                                                                                                                                                                                                                                                                                                                                                                                                                                                                                                                                                                                                                                                                                                                                                                                                                                                                                                                                                                                                                                                                                                                                                                                                                                                                                                                                                                                                                                                                                                       | £  | s.  | d. |
|------------|--------------------------------------------------------------------------------------------------------------------------------------------------------------------------------------------------------------------------------------------------------------------------------------------------------------------------------------------------------------------------------------------------------------------------------------------------------------------------------------------------------------------------------------------------------------------------------------------------------------------------------------------------------------------------------------------------------------------------------------------------------------------------------------------------------------------------------------------------------------------------------------------------------------------------------------------------------------------------------------------------------------------------------------------------------------------------------------------------------------------------------------------------------------------------------------------------------------------------------------------------------------------------------------------------------------------------------------------------------------------------------------------------------------------------------------------------------------------------------------------------------------------------------------------------------------------------------------------------------------------------------------------------------------------------------------------------------------------------------------------------------------------------------------------------------------------------------------------------------------------------------------------------------------------------------------------------------------------------------------------------------------------------------------------------------------------------------------------------------------------------------|----|-----|----|
| 20 (10791) | Brass arm guard, $6\frac{3}{4}$ inches long, $3\frac{3}{4}$ inches diameter at large end                                                                                                                                                                                                                                                                                                                                                                                                                                                                                                                                                                                                                                                                                                                                                                                                                                                                                                                                                                                                                                                                                                                                                                                                                                                                                                                                                                                                                                                                                                                                                                                                                                                                                                                                                                                                                                                                                                                                                                                                                                       | 1  | 0   | 0  |
| 21 (x1700) | Battle-axe "Tabar," parcel gilt and engraved steel head and haft; the latter is hollow and contains a dagger, 22 inches long, head 5 inches                                                                                                                                                                                                                                                                                                                                                                                                                                                                                                                                                                                                                                                                                                                                                                                                                                                                                                                                                                                                                                                                                                                                                                                                                                                                                                                                                                                                                                                                                                                                                                                                                                                                                                                                                                                                                                                                                                                                                                                    | 3  | 10  | 0  |
| 22 (10612) | Dagger "Katár" with Damascus steel blade, and iron hilt finely inlaid with gold, red velvet sheath ornamented with gold thread and pierced silver point, blade $7\frac{1}{4}$ inches, full length $14\frac{3}{4}$ inches                                                                                                                                                                                                                                                                                                                                                                                                                                                                                                                                                                                                                                                                                                                                                                                                                                                                                                                                                                                                                                                                                                                                                                                                                                                                                                                                                                                                                                                                                                                                                                                                                                                                                                                                                                                                                                                                                                       | 1  | 10  | 0  |
| 23 (10614) | Dagger "Katár" with waved Damascus steel blade, hilt finely inlaid with gold, blade 9 inches, full length 15½ inches                                                                                                                                                                                                                                                                                                                                                                                                                                                                                                                                                                                                                                                                                                                                                                                                                                                                                                                                                                                                                                                                                                                                                                                                                                                                                                                                                                                                                                                                                                                                                                                                                                                                                                                                                                                                                                                                                                                                                                                                           | 1  | 10  | 0  |
| 24 (2520)  | Dagger with narrow steel blade, ivory handle with silver mount, wood sheath covered with silver, blade $7\frac{1}{2}$ inches, full length $13\frac{1}{2}$ inches                                                                                                                                                                                                                                                                                                                                                                                                                                                                                                                                                                                                                                                                                                                                                                                                                                                                                                                                                                                                                                                                                                                                                                                                                                                                                                                                                                                                                                                                                                                                                                                                                                                                                                                                                                                                                                                                                                                                                               | 1  | 15  | 0  |
| 25 (10615) | Dagger "Katár" with grooved Damascus blade, hilt finely inlaid with gold and studded with silver, green velvet sheath with pierced silver point, blade 9 inches, full length 1634 inches                                                                                                                                                                                                                                                                                                                                                                                                                                                                                                                                                                                                                                                                                                                                                                                                                                                                                                                                                                                                                                                                                                                                                                                                                                                                                                                                                                                                                                                                                                                                                                                                                                                                                                                                                                                                                                                                                                                                       | 1  | 15  | 0  |
| 26 (10613) | Dagger "Katár" with fluted steel blade, hilt finely inlaid with gold, leather sheath, blade $8\frac{1}{2}$ inches, full length 16 inches                                                                                                                                                                                                                                                                                                                                                                                                                                                                                                                                                                                                                                                                                                                                                                                                                                                                                                                                                                                                                                                                                                                                                                                                                                                                                                                                                                                                                                                                                                                                                                                                                                                                                                                                                                                                                                                                                                                                                                                       | 1  | 15  | 0  |
| 27 (10608) | Powder flask of iron covered with silver, 10 by $5\frac{3}{4}$ inches                                                                                                                                                                                                                                                                                                                                                                                                                                                                                                                                                                                                                                                                                                                                                                                                                                                                                                                                                                                                                                                                                                                                                                                                                                                                                                                                                                                                                                                                                                                                                                                                                                                                                                                                                                                                                                                                                                                                                                                                                                                          | 1  | 5   | 0  |
| 28 (364)   | Shield of transparent hide with four gilt metal bosses in centre, decorated in gold and colours, 14 inches diameter                                                                                                                                                                                                                                                                                                                                                                                                                                                                                                                                                                                                                                                                                                                                                                                                                                                                                                                                                                                                                                                                                                                                                                                                                                                                                                                                                                                                                                                                                                                                                                                                                                                                                                                                                                                                                                                                                                                                                                                                            | 1  | 10  | 0  |
| 29 (10606) | Powder flask similar to No. 27, $8\frac{3}{4}$ by $5\frac{1}{4}$ inches                                                                                                                                                                                                                                                                                                                                                                                                                                                                                                                                                                                                                                                                                                                                                                                                                                                                                                                                                                                                                                                                                                                                                                                                                                                                                                                                                                                                                                                                                                                                                                                                                                                                                                                                                                                                                                                                                                                                                                                                                                                        | 1  | 5   | 0  |
| ,          | Dagger with ornamented Damascus steel blade, horn handle with steel                                                                                                                                                                                                                                                                                                                                                                                                                                                                                                                                                                                                                                                                                                                                                                                                                                                                                                                                                                                                                                                                                                                                                                                                                                                                                                                                                                                                                                                                                                                                                                                                                                                                                                                                                                                                                                                                                                                                                                                                                                                            |    |     |    |
| , ,        | band through centre, inlaid with gold, red velvet sheath ornamented with gold thread, blade 7\frac{3}{4} inches, full length II\frac{1}{2} inches                                                                                                                                                                                                                                                                                                                                                                                                                                                                                                                                                                                                                                                                                                                                                                                                                                                                                                                                                                                                                                                                                                                                                                                                                                                                                                                                                                                                                                                                                                                                                                                                                                                                                                                                                                                                                                                                                                                                                                              | 0  | 17  | 6  |
| 31 (10783) | Ancient bronze head, 2 inches high                                                                                                                                                                                                                                                                                                                                                                                                                                                                                                                                                                                                                                                                                                                                                                                                                                                                                                                                                                                                                                                                                                                                                                                                                                                                                                                                                                                                                                                                                                                                                                                                                                                                                                                                                                                                                                                                                                                                                                                                                                                                                             | 1  | 5   | 0  |
| 32 (10618) | Dagger with blade and handle of steel inlaid with gold, purple velvet sheath with pierced silver mounts, blade $7\frac{5}{8}$ inches, full length $11\frac{3}{4}$ inches                                                                                                                                                                                                                                                                                                                                                                                                                                                                                                                                                                                                                                                                                                                                                                                                                                                                                                                                                                                                                                                                                                                                                                                                                                                                                                                                                                                                                                                                                                                                                                                                                                                                                                                                                                                                                                                                                                                                                       | 0  | 17  | 6  |
| BENIN,     | WEST AFRICA.                                                                                                                                                                                                                                                                                                                                                                                                                                                                                                                                                                                                                                                                                                                                                                                                                                                                                                                                                                                                                                                                                                                                                                                                                                                                                                                                                                                                                                                                                                                                                                                                                                                                                                                                                                                                                                                                                                                                                                                                                                                                                                                   |    |     |    |
| 33 (10817) | with interlaced ornamentation, the support represents two serpents entwined, one is devouring a crocodile, the other an antelope, on the underside of the top is a fish and a frog, and on the top of base is a frog,                                                                                                                                                                                                                                                                                                                                                                                                                                                                                                                                                                                                                                                                                                                                                                                                                                                                                                                                                                                                                                                                                                                                                                                                                                                                                                                                                                                                                                                                                                                                                                                                                                                                                                                                                                                                                                                                                                          | 20 | 0   | 0  |
| 34 (10131) | The second second back finally convolutions of                                                                                                                                                                                                                                                                                                                                                                                                                                                                                                                                                                                                                                                                                                                                                                                                                                                                                                                                                                                                                                                                                                                                                                                                                                                                                                                                                                                                                                                                                                                                                                                                                                                                                                                                                                                                                                                                                                                                                                                                                                                                                 |    | 10  | 0  |
| 35 (10808) | the sight three former representing a king                                                                                                                                                                                                                                                                                                                                                                                                                                                                                                                                                                                                                                                                                                                                                                                                                                                                                                                                                                                                                                                                                                                                                                                                                                                                                                                                                                                                                                                                                                                                                                                                                                                                                                                                                                                                                                                                                                                                                                                                                                                                                     |    | 10  | 0  |
| 36 (10807  | the second secon |    | 10  | 0  |
| 37 (10812  | Small bronze plaque representing some insect, $6\frac{1}{2}$ by $3\frac{3}{4}$ inches                                                                                                                                                                                                                                                                                                                                                                                                                                                                                                                                                                                                                                                                                                                                                                                                                                                                                                                                                                                                                                                                                                                                                                                                                                                                                                                                                                                                                                                                                                                                                                                                                                                                                                                                                                                                                                                                                                                                                                                                                                          | 3  | 3 0 | 0  |

| BE | NIN, V  | WEST AFRICA—continued.                                                                                                                    | £ | s. | d. |
|----|---------|-------------------------------------------------------------------------------------------------------------------------------------------|---|----|----|
| 38 | (10124) | Bronze ccremonial staff with bird on top, probably the largest in existence, 15 inches long                                               | 7 | 10 | 0  |
| 39 | (10813) | Bronze female figure, 6½ inches high                                                                                                      |   | 10 | 0  |
| 40 | (9925)  | Bronze staff ornamented with two masks and two crocodile heads, a very                                                                    | Ū | 10 |    |
|    |         | fine specimen, 15 inches long                                                                                                             | 5 | 0  | 0  |
|    | (10816) | Bronze ceremonial staff with bird on top, $13\frac{1}{2}$ inches long                                                                     | 4 | 10 | 0  |
|    | (10814) | Bronze figure, 9 inches high                                                                                                              | 7 | 0  | 0  |
|    | (10815) | Bronze figure with mitre shaped head dress, 84 inches high                                                                                | 5 |    | 0  |
| 44 | (6448)  | Bronze figure, 7 inches high                                                                                                              | 5 | 0  | 0  |
|    |         | LTY ISLANDS.                                                                                                                              |   |    |    |
| 45 | (5654)  | Spear with obsidian head, decorated in red and black, head 5 inches, full length $60\frac{1}{2}$ inches                                   | 0 | 17 | 6  |
| 46 | (1442)  | Spear with obsidian head and cane barb on both sides, head 6 inches, full length $67\frac{1}{2}$ inches.                                  | 1 | 5  | 0  |
| 47 | (5652)  | Spear with obsidian head, decorated in red and black, head 25 inches, full length 62 inches                                               | 1 | 5  | 0  |
| 48 | (x393)  | Spear with obsidian head, decorated in red, black and white, head 2 inches, full length 70 inches                                         | 0 | 17 | 6  |
| 49 | (5627)  | Spear with obsidian head, decorated in red and black, head $5\frac{1}{4}$ inches, full length $58\frac{1}{2}$ inches                      | 0 | 17 | 6  |
| 50 | (5626)  | Spear with obsidian head, decorated in red, black and white, head 54 inches, full length 71 inches                                        | 0 | 15 | 0  |
| 51 | (5636)  | Spear with obsidian head, with rough representation of a figure below, head 3\frac{1}{8} inches, full length 68 inches                    | 0 | 15 | 0  |
| 52 | (5618)  | Spear with obsidian head and figure below, decorated in red and white, head $2\frac{1}{4}$ inches, full length $69\frac{5}{8}$ inches     | 2 | 0  | 0  |
| 53 | (5616)  | Spear with obsidian head and two masks below, decorated in red, black and                                                                 | 4 | 40 | 0  |
| 54 | (5620)  | white, head $1\frac{1}{2}$ inches, full length $60\frac{3}{4}$ inches Spear with obsidian head, decorated in red, black and white, head 6 | 1 | 10 | O  |
| 55 | (5659)  | inches, full length 67 inches                                                                                                             | 1 | 0  | 0  |
| 56 | (5637)  | length 70¼ inches                                                                                                                         | 1 | 0  | 0  |
| 57 | (5641)  | white, head 2 inches, full length 67 inches Spear with obsidian head with figure below, head 4 inches, full length $68\frac{3}{4}$        | 2 | 0  | 0  |
| 58 | (5614)  | inches                                                                                                                                    | 0 | 10 | 0  |
|    | ,       | Spear with obsidian head with crocodile swallowing a man below, decorated in red, black and white, full length $77\frac{5}{8}$ inches     | 2 | 0  | 0  |
| 59 | (5644)  | Spear with obsidian head, decorated in red, black and white, head 6 inches, full length $62\frac{1}{2}$ inches                            | 1 | 0  | 0  |
| 60 | (2465)  | Circular food bowl of hard wood, standing on four feet, with ornamental handles, which are damaged, 6 inches high, 12 inches diameter     | 1 | 10 | 0  |
|    |         |                                                                                                                                           |   |    |    |