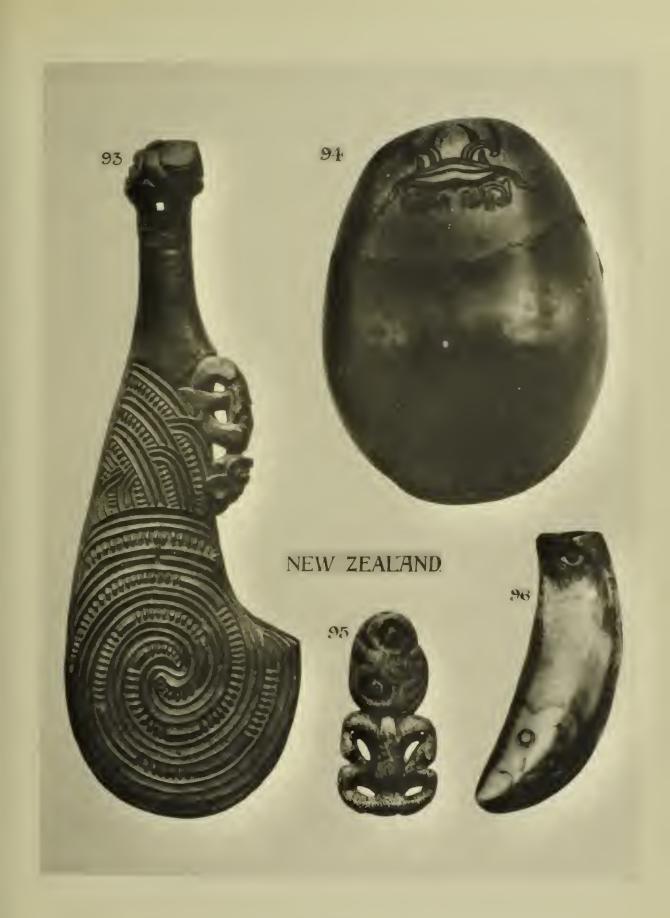

## Leicester:

BERNARD HALLIDAY, DRYDEN HOUSE.

1911.

PUBLISHED BY

W. D. WEBSTER, Collector of Ethnographical Specimens, Oxford House, Bicester, Oxon, England.

FIJI.

| -   | <del></del>      |             |                                                         |                                      |                               |                                   |                     |                             |                  |                  |                     | £   | S. | d. |
|-----|------------------|-------------|---------------------------------------------------------|--------------------------------------|-------------------------------|-----------------------------------|---------------------|-----------------------------|------------------|------------------|---------------------|-----|----|----|
| 2   | l (31)<br>2 (82) | 99)         | laborately ca<br>Do.                                    | rved hard w<br>do.                   |                               | 39 $\frac{3}{4}$                  | nches lo            | ong                         |                  |                  | •••                 | 2 2 | 0  | 0  |
| - 3 | ` `              |             | Do.                                                     | do.                                  |                               | $42\frac{1}{2}$                   | do.                 |                             |                  |                  | •••                 | 2   | 0  | 0  |
| TO  | <u>DNG</u>       | <u>A.</u>   |                                                         |                                      |                               |                                   |                     |                             |                  |                  |                     |     |    |    |
| 4   | 1059             | 93) El      | aborately car                                           | ved hardwo                           | od club,                      | 43½ in                            | ches lor            | ng                          |                  |                  | • • •               | 2   | 10 | 0  |
| 5   | (1059            | )4)         | Do.                                                     | do                                   | ) <b>.</b>                    | 46 inc                            | hes lon             | g, 4 <del>3</del> ir        | nches b          | road             | • • •               | 3   | 10 | 0  |
| 6   | 3 (392           | (0)         | Do.                                                     | do                                   | o <b>.</b>                    | 44 <sup>1</sup> / <sub>4</sub> ir | ches lo             | ng                          |                  |                  | • • •               | 3   | 3  | 0  |
| 7   | 1 (1059          | )2)         | Do.                                                     | do                                   | ) <b>.</b>                    | $34\frac{1}{2}$                   | do.                 |                             | •••              |                  | • • •               | 4   | 10 | 0  |
| 8   | (938             | 34)         | Do.                                                     | do                                   | ).                            | 44                                | do.                 |                             |                  | •••              | •••                 | 3   | 10 | 0  |
| PA  | ADDI             | LES         | FROM                                                    | VARIO                                | US F                          | PART                              | S.                  |                             |                  |                  |                     |     |    |    |
| 9   | (897             |             | ddle of ligh<br>o inches lon                            | nt wood, wg, $5\frac{1}{2}$ inches   | vith pain<br>s broad          | ited orr                          | amenta<br>          | ition in                    |                  | and bla          |                     | 2   | 2  | 0  |
| 110 | ) (635           |             | addle of hard by $5\frac{1}{2}$ inches.                 |                                      | ly carved                     |                                   | erced, 5<br>(Benin  |                             |                  |                  |                     | 0   | 15 | 0  |
| 11  | (430             | 9) Pa<br>ii | iddle of hard<br>nches, localit                         | wood with g<br>y not know            | grooved l<br>n                | olade, 5                          | 4 <u>1</u> inch<br> | es long<br>                 | , blade<br>(Wes  | 24½ by<br>ST AFR | $5\frac{1}{4}$ ICA) | 1   | 5  | 0  |
| 12  | (430             | 6) Pa       | ddle of dark                                            | hard wood                            | $55\frac{1}{4}$ inc           | hes lon                           | g, blade            | e 16 by<br>(G               | 8½ inc<br>Ambier | hes<br>RS Isla   | <br>ND)             | 1   | 5  | 0  |
| 13  | ( .0             |             | Do.                                                     | do.                                  |                               | do.                               | do.                 | (G                          |                  | RS ISLA          | •                   | 1   | 10 | 0  |
| 114 | k (856           | 7) Pa<br>ii | iddle of ligh<br>nches long, b                          | t wood, can blade $31\frac{1}{2}$ by | wed and $8\frac{1}{2}$ inch   | decora<br>ies                     | ted in r            | ed, bla                     | ck, and<br>(New  | white,           | 65<br>ND)           | 2   | 0  | 0  |
| 15  | (891             | - 7         | ddle of light $8 \text{ by } 5\frac{1}{4} \text{ inch}$ | t wood, dec                          | corated in                    | n red ar<br>                      | nd green            | n, 57½ i<br>                | nches l          | ong, bl<br>(Cana |                     | 0   | 10 | 0  |
| 16  | (698             | 2) Pac      | ddle of light                                           | wood, 64 <u>3</u> i                  | nches loi                     | ng, blad                          | e <b>25</b> ½ b     | $y 3\frac{1}{2} in$         | ches (A          | USTRAL           | JA)                 | 0   | 10 | 0  |
| N   | DIA.             |             |                                                         |                                      |                               |                                   |                     |                             |                  |                  |                     |     |    |    |
| 17  | (1060            |             | agger "Bara<br>reen velvet s                            | Jamdádú "<br>heath, blad             | with flue $16\frac{1}{2}$ inc | ited ste                          | el blad<br>l length | e and so $23\frac{1}{2}$ in | steel ha         | and gua          | ard,                | 1 : | 10 | 0  |
| 18  | (1061            | •           | ather belt, c                                           | overed with                          | h ornam                       | ented s                           | ilver ba            | inds, w                     | ith silv         | er pow           | der                 | 4   | 4  | 0  |
| 19  | (1078            | 2) Sp       | herical bronz                                           | e lime box,                          | $1\frac{1}{2}$ inche          | es diam                           | eter                | • • •                       | •••              | •••              | •••                 | 0 : | 10 | 0  |