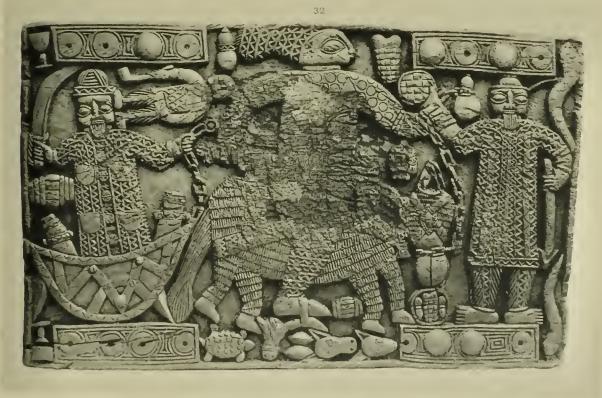

| INDIA-co   | ntinued.                                                                                                                                                                                                                                                                                                                                                                                                                                                                                                                                                                                                                                                                                                                                                                                                                                                                                                                                                                                                                                                                                                                                                                                                                                                                                                                                                                                                                                                                                                                                                                                                                                                                                                                                                                                                                                                                                                                                                                                                                                                                                                                       | £  | s.  | d. |
|------------|--------------------------------------------------------------------------------------------------------------------------------------------------------------------------------------------------------------------------------------------------------------------------------------------------------------------------------------------------------------------------------------------------------------------------------------------------------------------------------------------------------------------------------------------------------------------------------------------------------------------------------------------------------------------------------------------------------------------------------------------------------------------------------------------------------------------------------------------------------------------------------------------------------------------------------------------------------------------------------------------------------------------------------------------------------------------------------------------------------------------------------------------------------------------------------------------------------------------------------------------------------------------------------------------------------------------------------------------------------------------------------------------------------------------------------------------------------------------------------------------------------------------------------------------------------------------------------------------------------------------------------------------------------------------------------------------------------------------------------------------------------------------------------------------------------------------------------------------------------------------------------------------------------------------------------------------------------------------------------------------------------------------------------------------------------------------------------------------------------------------------------|----|-----|----|
| 20 (10791) | Brass arm guard, $6\frac{3}{4}$ inches long, $3\frac{3}{4}$ inches diameter at large end                                                                                                                                                                                                                                                                                                                                                                                                                                                                                                                                                                                                                                                                                                                                                                                                                                                                                                                                                                                                                                                                                                                                                                                                                                                                                                                                                                                                                                                                                                                                                                                                                                                                                                                                                                                                                                                                                                                                                                                                                                       | 1  | 0   | 0  |
| 21 (x1700) | Battle-axe "Tabar," parcel gilt and engraved steel head and haft; the latter is hollow and contains a dagger, 22 inches long, head 5 inches                                                                                                                                                                                                                                                                                                                                                                                                                                                                                                                                                                                                                                                                                                                                                                                                                                                                                                                                                                                                                                                                                                                                                                                                                                                                                                                                                                                                                                                                                                                                                                                                                                                                                                                                                                                                                                                                                                                                                                                    | 3  | 10  | 0  |
| 22 (10612) | Dagger "Katár" with Damascus steel blade, and iron hilt finely inlaid with gold, red velvet sheath ornamented with gold thread and pierced silver point, blade $7\frac{1}{4}$ inches, full length $14\frac{3}{4}$ inches                                                                                                                                                                                                                                                                                                                                                                                                                                                                                                                                                                                                                                                                                                                                                                                                                                                                                                                                                                                                                                                                                                                                                                                                                                                                                                                                                                                                                                                                                                                                                                                                                                                                                                                                                                                                                                                                                                       | 1  | 10  | 0  |
| 23 (10614) | Dagger "Katár" with waved Damascus steel blade, hilt finely inlaid with gold, blade 9 inches, full length 15½ inches                                                                                                                                                                                                                                                                                                                                                                                                                                                                                                                                                                                                                                                                                                                                                                                                                                                                                                                                                                                                                                                                                                                                                                                                                                                                                                                                                                                                                                                                                                                                                                                                                                                                                                                                                                                                                                                                                                                                                                                                           | 1  | 10  | 0  |
| 24 (2520)  | Dagger with narrow steel blade, ivory handle with silver mount, wood sheath covered with silver, blade $7\frac{1}{2}$ inches, full length $13\frac{1}{2}$ inches                                                                                                                                                                                                                                                                                                                                                                                                                                                                                                                                                                                                                                                                                                                                                                                                                                                                                                                                                                                                                                                                                                                                                                                                                                                                                                                                                                                                                                                                                                                                                                                                                                                                                                                                                                                                                                                                                                                                                               | 1  | 15  | 0  |
| 25 (10615) | Dagger "Katár" with grooved Damascus blade, hilt finely inlaid with gold and studded with silver, green velvet sheath with pierced silver point, blade 9 inches, full length 1634 inches                                                                                                                                                                                                                                                                                                                                                                                                                                                                                                                                                                                                                                                                                                                                                                                                                                                                                                                                                                                                                                                                                                                                                                                                                                                                                                                                                                                                                                                                                                                                                                                                                                                                                                                                                                                                                                                                                                                                       | 1  | 15  | 0  |
| 26 (10613) | Dagger "Katár" with fluted steel blade, hilt finely inlaid with gold, leather sheath, blade $8\frac{1}{2}$ inches, full length 16 inches                                                                                                                                                                                                                                                                                                                                                                                                                                                                                                                                                                                                                                                                                                                                                                                                                                                                                                                                                                                                                                                                                                                                                                                                                                                                                                                                                                                                                                                                                                                                                                                                                                                                                                                                                                                                                                                                                                                                                                                       | 1  | 15  | 0  |
| 27 (10608) | Powder flask of iron covered with silver, 10 by $5\frac{3}{4}$ inches                                                                                                                                                                                                                                                                                                                                                                                                                                                                                                                                                                                                                                                                                                                                                                                                                                                                                                                                                                                                                                                                                                                                                                                                                                                                                                                                                                                                                                                                                                                                                                                                                                                                                                                                                                                                                                                                                                                                                                                                                                                          | 1  | 5   | 0  |
| 28 (364)   | Shield of transparent hide with four gilt metal bosses in centre, decorated in gold and colours, 14 inches diameter                                                                                                                                                                                                                                                                                                                                                                                                                                                                                                                                                                                                                                                                                                                                                                                                                                                                                                                                                                                                                                                                                                                                                                                                                                                                                                                                                                                                                                                                                                                                                                                                                                                                                                                                                                                                                                                                                                                                                                                                            | 1  | 10  | 0  |
| 29 (10606) | Powder flask similar to No. 27, $8\frac{3}{4}$ by $5\frac{1}{4}$ inches                                                                                                                                                                                                                                                                                                                                                                                                                                                                                                                                                                                                                                                                                                                                                                                                                                                                                                                                                                                                                                                                                                                                                                                                                                                                                                                                                                                                                                                                                                                                                                                                                                                                                                                                                                                                                                                                                                                                                                                                                                                        | 1  | 5   | 0  |
| ,          | Dagger with ornamented Damascus steel blade, horn handle with steel                                                                                                                                                                                                                                                                                                                                                                                                                                                                                                                                                                                                                                                                                                                                                                                                                                                                                                                                                                                                                                                                                                                                                                                                                                                                                                                                                                                                                                                                                                                                                                                                                                                                                                                                                                                                                                                                                                                                                                                                                                                            |    |     |    |
| , ,        | band through centre, inlaid with gold, red velvet sheath ornamented with gold thread, blade 7\frac{3}{4} inches, full length II\frac{1}{2} inches                                                                                                                                                                                                                                                                                                                                                                                                                                                                                                                                                                                                                                                                                                                                                                                                                                                                                                                                                                                                                                                                                                                                                                                                                                                                                                                                                                                                                                                                                                                                                                                                                                                                                                                                                                                                                                                                                                                                                                              | 0  | 17  | 6  |
| 31 (10783) | Ancient bronze head, 2 inches high                                                                                                                                                                                                                                                                                                                                                                                                                                                                                                                                                                                                                                                                                                                                                                                                                                                                                                                                                                                                                                                                                                                                                                                                                                                                                                                                                                                                                                                                                                                                                                                                                                                                                                                                                                                                                                                                                                                                                                                                                                                                                             | 1  | 5   | 0  |
| 32 (10618) | Dagger with blade and handle of steel inlaid with gold, purple velvet sheath with pierced silver mounts, blade $7\frac{5}{8}$ inches, full length $11\frac{3}{4}$ inches                                                                                                                                                                                                                                                                                                                                                                                                                                                                                                                                                                                                                                                                                                                                                                                                                                                                                                                                                                                                                                                                                                                                                                                                                                                                                                                                                                                                                                                                                                                                                                                                                                                                                                                                                                                                                                                                                                                                                       | 0  | 17  | 6  |
| BENIN,     | WEST AFRICA.                                                                                                                                                                                                                                                                                                                                                                                                                                                                                                                                                                                                                                                                                                                                                                                                                                                                                                                                                                                                                                                                                                                                                                                                                                                                                                                                                                                                                                                                                                                                                                                                                                                                                                                                                                                                                                                                                                                                                                                                                                                                                                                   |    |     |    |
| 33 (10817) | with interlaced ornamentation, the support represents two serpents entwined, one is devouring a crocodile, the other an antelope, on the underside of the top is a fish and a frog, and on the top of base is a frog,                                                                                                                                                                                                                                                                                                                                                                                                                                                                                                                                                                                                                                                                                                                                                                                                                                                                                                                                                                                                                                                                                                                                                                                                                                                                                                                                                                                                                                                                                                                                                                                                                                                                                                                                                                                                                                                                                                          | 20 | 0   | 0  |
| 34 (10131) | The second second back finally convolutions of                                                                                                                                                                                                                                                                                                                                                                                                                                                                                                                                                                                                                                                                                                                                                                                                                                                                                                                                                                                                                                                                                                                                                                                                                                                                                                                                                                                                                                                                                                                                                                                                                                                                                                                                                                                                                                                                                                                                                                                                                                                                                 |    | 10  | 0  |
| 35 (10808) | the sight three former representing a king                                                                                                                                                                                                                                                                                                                                                                                                                                                                                                                                                                                                                                                                                                                                                                                                                                                                                                                                                                                                                                                                                                                                                                                                                                                                                                                                                                                                                                                                                                                                                                                                                                                                                                                                                                                                                                                                                                                                                                                                                                                                                     |    | 10  | 0  |
| 36 (10807  | the second secon |    | 10  | 0  |
| 37 (10812  | Small bronze plaque representing some insect, $6\frac{1}{2}$ by $3\frac{3}{4}$ inches                                                                                                                                                                                                                                                                                                                                                                                                                                                                                                                                                                                                                                                                                                                                                                                                                                                                                                                                                                                                                                                                                                                                                                                                                                                                                                                                                                                                                                                                                                                                                                                                                                                                                                                                                                                                                                                                                                                                                                                                                                          | 3  | 3 0 | 0  |

| BE | NIN, V  | WEST AFRICA—continued.                                                                                                                    | £ | s. | d. |
|----|---------|-------------------------------------------------------------------------------------------------------------------------------------------|---|----|----|
| 38 | (10124) | Bronze ccremonial staff with bird on top, probably the largest in existence, 15 inches long                                               | 7 | 10 | 0  |
| 39 | (10813) | Bronze female figure, 6½ inches high                                                                                                      |   | 10 | 0  |
| 40 | (9925)  | Bronze staff ornamented with two masks and two crocodile heads, a very                                                                    | Ū | 10 |    |
|    |         | fine specimen, 15 inches long                                                                                                             | 5 | 0  | 0  |
|    | (10816) | Bronze ceremonial staff with bird on top, $13\frac{1}{2}$ inches long                                                                     | 4 | 10 | 0  |
|    | (10814) | Bronze figure, 9 inches high                                                                                                              | 7 | 0  | 0  |
|    | (10815) | Bronze figure with mitre shaped head dress, 84 inches high                                                                                | 5 |    | 0  |
| 44 | (6448)  | Bronze figure, 7 inches high                                                                                                              | 5 | 0  | 0  |
|    |         | LTY ISLANDS.                                                                                                                              |   |    |    |
| 45 | (5654)  | Spear with obsidian head, decorated in red and black, head 5 inches, full length $60\frac{1}{2}$ inches                                   | 0 | 17 | 6  |
| 46 | (1442)  | Spear with obsidian head and cane barb on both sides, head 6 inches, full length $67\frac{1}{2}$ inches.                                  | 1 | 5  | 0  |
| 47 | (5652)  | Spear with obsidian head, decorated in red and black, head 25 inches, full length 62 inches                                               | 1 | 5  | 0  |
| 48 | (x393)  | Spear with obsidian head, decorated in red, black and white, head 2 inches, full length 70 inches                                         | 0 | 17 | 6  |
| 49 | (5627)  | Spear with obsidian head, decorated in red and black, head $5\frac{1}{4}$ inches, full length $58\frac{1}{2}$ inches                      | 0 | 17 | 6  |
| 50 | (5626)  | Spear with obsidian head, decorated in red, black and white, head 54 inches, full length 71 inches                                        | 0 | 15 | 0  |
| 51 | (5636)  | Spear with obsidian head, with rough representation of a figure below, head 3\frac{1}{8} inches, full length 68 inches                    | 0 | 15 | 0  |
| 52 | (5618)  | Spear with obsidian head and figure below, decorated in red and white, head $2\frac{1}{4}$ inches, full length $69\frac{5}{8}$ inches     | 2 | 0  | 0  |
| 53 | (5616)  | Spear with obsidian head and two masks below, decorated in red, black and                                                                 | 4 | 40 | 0  |
| 54 | (5620)  | white, head $1\frac{1}{2}$ inches, full length $60\frac{3}{4}$ inches Spear with obsidian head, decorated in red, black and white, head 6 | 1 | 10 | O  |
| 55 | (5659)  | inches, full length 67 inches                                                                                                             | 1 | 0  | 0  |
| 56 | (5637)  | length 70¼ inches                                                                                                                         | 1 | 0  | 0  |
| 57 | (5641)  | white, head 2 inches, full length 67 inches Spear with obsidian head with figure below, head 4 inches, full length $68\frac{3}{4}$        | 2 | 0  | 0  |
| 58 | (5614)  | inches                                                                                                                                    | 0 | 10 | 0  |
|    | ,       | Spear with obsidian head with crocodile swallowing a man below, decorated in red, black and white, full length $77\frac{5}{8}$ inches     | 2 | 0  | 0  |
| 59 | (5644)  | Spear with obsidian head, decorated in red, black and white, head 6 inches, full length $62\frac{1}{2}$ inches                            | 1 | 0  | 0  |
| 60 | (2465)  | Circular food bowl of hard wood, standing on four feet, with ornamental handles, which are damaged, 6 inches high, 12 inches diameter     | 1 | 10 | 0  |
|    |         |                                                                                                                                           |   |    |    |