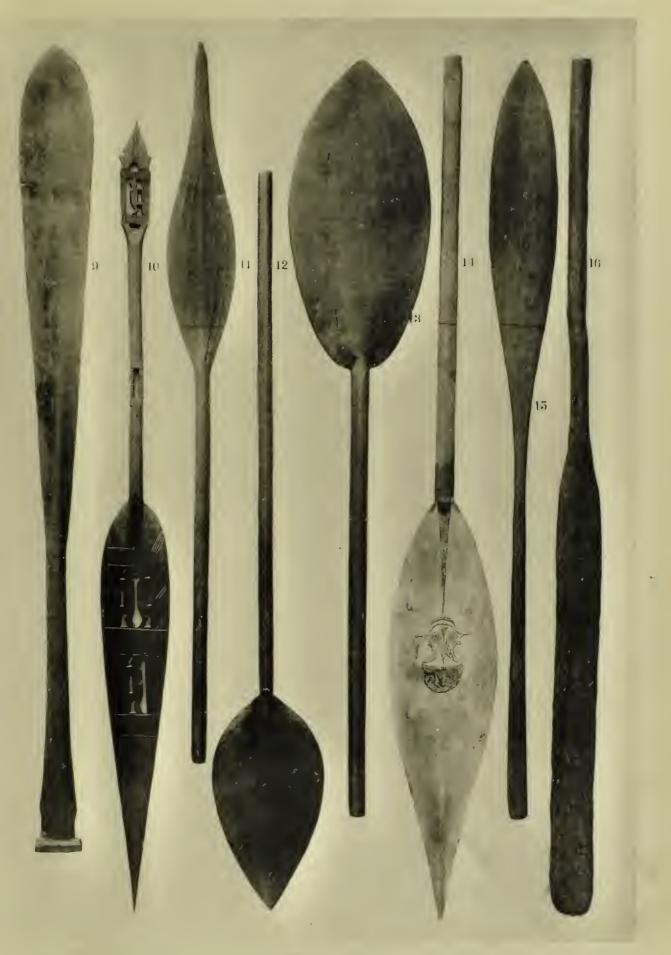

## Leicester:

BERNARD HALLIDAY, DRYDEN HOUSE.

1911.

PUBLISHED BY

W. D. WEBSTER, Collector of Ethnographical Specimens, Oxford House, Bicester, Oxon, England.

FIJI.

| -   | <del></del>      |             |                                                         |                                      |                               |                                   |                     |                             |                  |                  |                     | £   | S. | d. |
|-----|------------------|-------------|---------------------------------------------------------|--------------------------------------|-------------------------------|-----------------------------------|---------------------|-----------------------------|------------------|------------------|---------------------|-----|----|----|
| 2   | l (31)<br>2 (82) | 99)         | laborately ca<br>Do.                                    | rved hard w<br>do.                   |                               | 39 $\frac{3}{4}$                  | nches lo            | ong                         |                  |                  | •••                 | 2 2 | 0  | 0  |
| - 3 | ` `              |             | Do.                                                     | do.                                  |                               | $42\frac{1}{2}$                   | do.                 |                             |                  |                  | •••                 | 2   | 0  | 0  |
| TO  | <u>DNG</u>       | <u>A.</u>   |                                                         |                                      |                               |                                   |                     |                             |                  |                  |                     |     |    |    |
| 4   | 1059             | 93) El      | aborately car                                           | ved hardwo                           | od club,                      | 43½ in                            | ches lor            | ng                          |                  |                  | • • •               | 2   | 10 | 0  |
| 5   | (1059            | )4)         | Do.                                                     | do                                   | ) <b>.</b>                    | 46 inc                            | hes lon             | g, 4 <del>3</del> ir        | nches b          | road             | • • •               | 3   | 10 | 0  |
| 6   | 3 (392           | (0)         | Do.                                                     | do                                   | o <b>.</b>                    | 44 <sup>1</sup> / <sub>4</sub> ir | ches lo             | ng                          |                  |                  | • • •               | 3   | 3  | 0  |
| 7   | 1 (1059          | )2)         | Do.                                                     | do                                   | ) <b>.</b>                    | $34\frac{1}{2}$                   | do.                 |                             | •••              |                  | • • •               | 4   | 10 | 0  |
| 8   | (938             | 34)         | Do.                                                     | do                                   | ).                            | 44                                | do.                 |                             |                  | •••              | •••                 | 3   | 10 | 0  |
| PA  | ADDI             | LES         | FROM                                                    | VARIO                                | US F                          | PART                              | S.                  |                             |                  |                  |                     |     |    |    |
| 9   | (897             |             | ddle of ligh<br>o inches lon                            | nt wood, wg, $5\frac{1}{2}$ inches   | vith pain<br>s broad          | ited orr                          | amenta<br>          | ition in                    |                  | and bla          |                     | 2   | 2  | 0  |
| 110 | ) (635           |             | addle of hard by $5\frac{1}{2}$ inches.                 |                                      | ly carved                     |                                   | erced, 5<br>(Benin  |                             |                  |                  |                     | 0   | 15 | 0  |
| 11  | (430             | 9) Pa<br>ii | iddle of hard<br>nches, localit                         | wood with g<br>y not know            | grooved l<br>n                | olade, 5                          | 4 <u>1</u> inch<br> | es long<br>                 | , blade<br>(Wes  | 24½ by<br>ST AFR | $5\frac{1}{4}$ ICA) | 1   | 5  | 0  |
| 12  | (430             | 6) Pa       | ddle of dark                                            | hard wood                            | $55\frac{1}{4}$ inc           | hes lon                           | g, blade            | e 16 by<br>(G               | 8½ inc<br>Ambier | hes<br>RS Isla   | <br>ND)             | 1   | 5  | 0  |
| 13  | ( .0             |             | Do.                                                     | do.                                  |                               | do.                               | do.                 | (G                          |                  | RS ISLA          | •                   | 1   | 10 | 0  |
| 114 | k (856           | 7) Pa<br>ii | iddle of ligh<br>nches long, b                          | t wood, can blade $31\frac{1}{2}$ by | wed and $8\frac{1}{2}$ inch   | decora<br>ies                     | ted in r            | ed, bla                     | ck, and<br>(New  | white,           | 65<br>ND)           | 2   | 0  | 0  |
| 15  | (891             | - 7         | ddle of light $8 \text{ by } 5\frac{1}{4} \text{ inch}$ | t wood, dec                          | corated in                    | n red ar<br>                      | nd green            | n, 57½ i<br>                | nches l          | ong, bl<br>(Cana |                     | 0   | 10 | 0  |
| 16  | (698             | 2) Pac      | ddle of light                                           | wood, 64 <u>3</u> i                  | nches loi                     | ng, blad                          | e <b>25</b> ½ b     | $y 3\frac{1}{2} in$         | ches (A          | USTRAL           | JA)                 | 0   | 10 | 0  |
| N   | DIA.             |             |                                                         |                                      |                               |                                   |                     |                             |                  |                  |                     |     |    |    |
| 17  | (1060            |             | agger "Bara<br>reen velvet s                            | Jamdádú "<br>heath, blad             | with flue $16\frac{1}{2}$ inc | ited ste                          | el blad<br>l length | e and so $23\frac{1}{2}$ in | steel ha         | and gua          | ard,                | 1 : | 10 | 0  |
| 18  | (1061            | •           | ather belt, c                                           | overed with                          | h ornam                       | ented s                           | ilver ba            | inds, w                     | ith silv         | er pow           | der                 | 4   | 4  | 0  |
| 19  | (1078            | 2) Sp       | herical bronz                                           | e lime box,                          | $1\frac{1}{2}$ inche          | es diam                           | eter                | • • •                       | •••              | •••              | •••                 | 0 : | 10 | 0  |