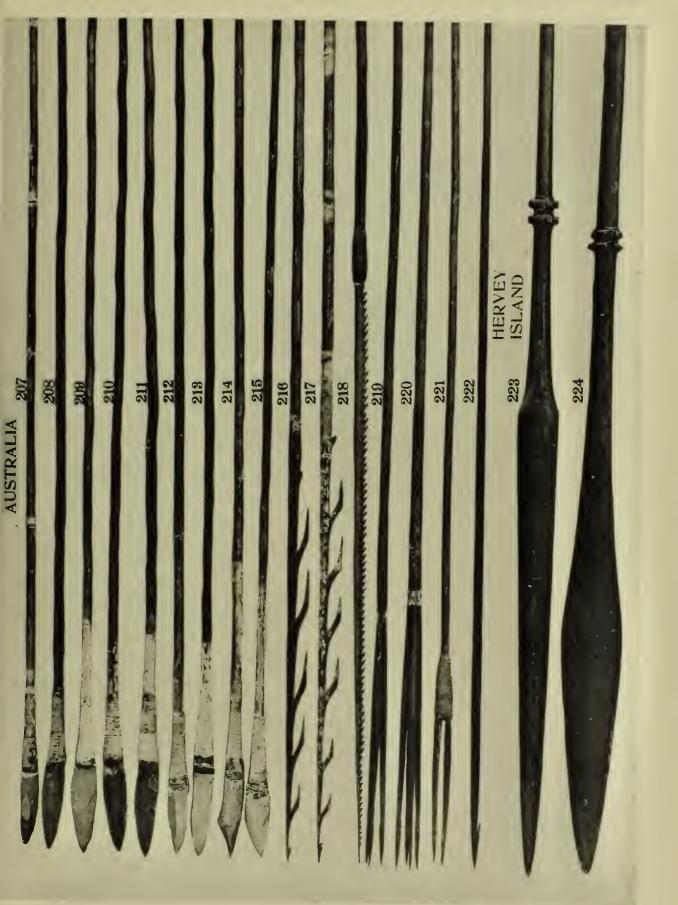

O. Tx. e.







Vol. 3

## Catalogues of

## Ethnographical Specimens

## FROM

AUSTRALIA, NEW ZEALAND, HERVEY ISLAND, MARQUISAS, NEW GUINEA, NEW IRELAND, TAHITI, SAMOA, TONGA, SOLOMON ISLANDS, NEW CALEDONIA, NORFOLK ISLAND, ADMIRALTY ISLANDS, and other parts of POLYNESIA; BENIN CITY, and other parts of AFRICA, various parts of NORTII and SOUTH AMERICA, THE MALAY ARCHIPELAGO, and other localities.

Illustrated Series with over 100 collotype plates
Exhibiting upwards of 1,200 specimens.

IN THE POSSESSION OF

W. D. WEBSTER of BICESTER, OXON.

(FOURTH SERIES.)



## Leicester:

BERNARD HALLIDAY, DRYDEN HOUSE.

1911.























































































PUBLISHED BY

W. D. WEBSTER, Collector of Ethnographical Specimens, Oxford House, Bicester, Oxon, England.

FIJI.

| -   | <del></del>      |             |                                                         |                                      |                               |                                   |                     |                             |                  |                  |                     | £   | S. | d. |
|-----|------------------|-------------|---------------------------------------------------------|--------------------------------------|-------------------------------|-----------------------------------|---------------------|-----------------------------|------------------|------------------|---------------------|-----|----|-