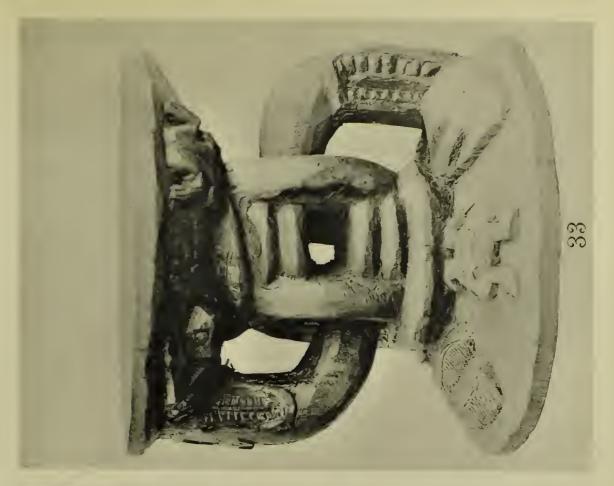

| INDIA-co   | ntinued.                                                                                                                                                                                                                                                                                                                                                                                                                                                                                                                                                                                                                                                                                                                                                                                                                                                                                                                                                                                                                                                                                                                                                                                                                                                                                                                                                                                                                                                                                                                                                                                                                                                                                                                                                                                                                                                                                                                                                                                                                                                                                                                       | £  | s.  | d. |
|------------|--------------------------------------------------------------------------------------------------------------------------------------------------------------------------------------------------------------------------------------------------------------------------------------------------------------------------------------------------------------------------------------------------------------------------------------------------------------------------------------------------------------------------------------------------------------------------------------------------------------------------------------------------------------------------------------------------------------------------------------------------------------------------------------------------------------------------------------------------------------------------------------------------------------------------------------------------------------------------------------------------------------------------------------------------------------------------------------------------------------------------------------------------------------------------------------------------------------------------------------------------------------------------------------------------------------------------------------------------------------------------------------------------------------------------------------------------------------------------------------------------------------------------------------------------------------------------------------------------------------------------------------------------------------------------------------------------------------------------------------------------------------------------------------------------------------------------------------------------------------------------------------------------------------------------------------------------------------------------------------------------------------------------------------------------------------------------------------------------------------------------------|----|-----|----|
| 20 (10791) | Brass arm guard, $6\frac{3}{4}$ inches long, $3\frac{3}{4}$ inches diameter at large end                                                                                                                                                                                                                                                                                                                                                                                                                                                                                                                                                                                                                                                                                                                                                                                                                                                                                                                                                                                                                                                                                                                                                                                                                                                                                                                                                                                                                                                                                                                                                                                                                                                                                                                                                                                                                                                                                                                                                                                                                                       | 1  | 0   | 0  |
| 21 (x1700) | Battle-axe "Tabar," parcel gilt and engraved steel head and haft; the latter is hollow and contains a dagger, 22 inches long, head 5 inches                                                                                                                                                                                                                                                                                                                                                                                                                                                                                                                                                                                                                                                                                                                                                                                                                                                                                                                                                                                                                                                                                                                                                                                                                                                                                                                                                                                                                                                                                                                                                                                                                                                                                                                                                                                                                                                                                                                                                                                    | 3  | 10  | 0  |
| 22 (10612) | Dagger "Katár" with Damascus steel blade, and iron hilt finely inlaid with gold, red velvet sheath ornamented with gold thread and pierced silver point, blade $7\frac{1}{4}$ inches, full length $14\frac{3}{4}$ inches                                                                                                                                                                                                                                                                                                                                                                                                                                                                                                                                                                                                                                                                                                                                                                                                                                                                                                                                                                                                                                                                                                                                                                                                                                                                                                                                                                                                                                                                                                                                                                                                                                                                                                                                                                                                                                                                                                       | 1  | 10  | 0  |
| 23 (10614) | Dagger "Katár" with waved Damascus steel blade, hilt finely inlaid with gold, blade 9 inches, full length 15½ inches                                                                                                                                                                                                                                                                                                                                                                                                                                                                                                                                                                                                                                                                                                                                                                                                                                                                                                                                                                                                                                                                                                                                                                                                                                                                                                                                                                                                                                                                                                                                                                                                                                                                                                                                                                                                                                                                                                                                                                                                           | 1  | 10  | 0  |
| 24 (2520)  | Dagger with narrow steel blade, ivory handle with silver mount, wood sheath covered with silver, blade $7\frac{1}{2}$ inches, full length $13\frac{1}{2}$ inches                                                                                                                                                                                                                                                                                                                                                                                                                                                                                                                                                                                                                                                                                                                                                                                                                                                                                                                                                                                                                                                                                                                                                                                                                                                                                                                                                                                                                                                                                                                                                                                                                                                                                                                                                                                                                                                                                                                                                               | 1  | 15  | 0  |
| 25 (10615) | Dagger "Katár" with grooved Damascus blade, hilt finely inlaid with gold and studded with silver, green velvet sheath with pierced silver point, blade 9 inches, full length 1634 inches                                                                                                                                                                                                                                                                                                                                                                                                                                                                                                                                                                                                                                                                                                                                                                                                                                                                                                                                                                                                                                                                                                                                                                                                                                                                                                                                                                                                                                                                                                                                                                                                                                                                                                                                                                                                                                                                                                                                       | 1  | 15  | 0  |
| 26 (10613) | Dagger "Katár" with fluted steel blade, hilt finely inlaid with gold, leather sheath, blade $8\frac{1}{2}$ inches, full length 16 inches                                                                                                                                                                                                                                                                                                                                                                                                                                                                                                                                                                                                                                                                                                                                                                                                                                                                                                                                                                                                                                                                                                                                                                                                                                                                                                                                                                                                                                                                                                                                                                                                                                                                                                                                                                                                                                                                                                                                                                                       | 1  | 15  | 0  |
| 27 (10608) | Powder flask of iron covered with silver, 10 by $5\frac{3}{4}$ inches                                                                                                                                                                                                                                                                                                                                                                                                                                                                                                                                                                                                                                                                                                                                                                                                                                                                                                                                                                                                                                                                                                                                                                                                                                                                                                                                                                                                                                                                                                                                                                                                                                                                                                                                                                                                                                                                                                                                                                                                                                                          | 1  | 5   | 0  |
| 28 (364)   | Shield of transparent hide with four gilt metal bosses in centre, decorated in gold and colours, 14 inches diameter                                                                                                                                                                                                                                                                                                                                                                                                                                                                                                                                                                                                                                                                                                                                                                                                                                                                                                                                                                                                                                                                                                                                                                                                                                                                                                                                                                                                                                                                                                                                                                                                                                                                                                                                                                                                                                                                                                                                                                                                            | 1  | 10  | 0  |
| 29 (10606) | Powder flask similar to No. 27, $8\frac{3}{4}$ by $5\frac{1}{4}$ inches                                                                                                                                                                                                                                                                                                                                                                                                                                                                                                                                                                                                                                                                                                                                                                                                                                                                                                                                                                                                                                                                                                                                                                                                                                                                                                                                                                                                                                                                                                                                                                                                                                                                                                                                                                                                                                                                                                                                                                                                                                                        | 1  | 5   | 0  |
| ,          | Dagger with ornamented Damascus steel blade, horn handle with steel                                                                                                                                                                                                                                                                                                                                                                                                                                                                                                                                                                                                                                                                                                                                                                                                                                                                                                                                                                                                                                                                                                                                                                                                                                                                                                                                                                                                                                                                                                                                                                                                                                                                                                                                                                                                                                                                                                                                                                                                                                                            |    |     |    |
| , ,        | band through centre, inlaid with gold, red velvet sheath ornamented with gold thread, blade 7\frac{3}{4} inches, full length II\frac{1}{2} inches                                                                                                                                                                                                                                                                                                                                                                                                                                                                                                                                                                                                                                                                                                                                                                                                                                                                                                                                                                                                                                                                                                                                                                                                                                                                                                                                                                                                                                                                                                                                                                                                                                                                                                                                                                                                                                                                                                                                                                              | 0  | 17  | 6  |
| 31 (10783) | Ancient bronze head, 2 inches high                                                                                                                                                                                                                                                                                                                                                                                                                                                                                                                                                                                                                                                                                                                                                                                                                                                                                                                                                                                                                                                                                                                                                                                                                                                                                                                                                                                                                                                                                                                                                                                                                                                                                                                                                                                                                                                                                                                                                                                                                                                                                             | 1  | 5   | 0  |
| 32 (10618) | Dagger with blade and handle of steel inlaid with gold, purple velvet sheath with pierced silver mounts, blade $7\frac{5}{8}$ inches, full length $11\frac{3}{4}$ inches                                                                                                                                                                                                                                                                                                                                                                                                                                                                                                                                                                                                                                                                                                                                                                                                                                                                                                                                                                                                                                                                                                                                                                                                                                                                                                                                                                                                                                                                                                                                                                                                                                                                                                                                                                                                                                                                                                                                                       | 0  | 17  | 6  |
| BENIN,     | WEST AFRICA.                                                                                                                                                                                                                                                                                                                                                                                                                                                                                                                                                                                                                                                                                                                                                                                                                                                                                                                                                                                                                                                                                                                                                                                                                                                                                                                                                                                                                                                                                                                                                                                                                                                                                                                                                                                                                                                                                                                                                                                                                                                                                                                   |    |     |    |
| 33 (10817) | with interlaced ornamentation, the support represents two serpents entwined, one is devouring a crocodile, the other an antelope, on the underside of the top is a fish and a frog, and on the top of base is a frog,                                                                                                                                                                                                                                                                                                                                                                                                                                                                                                                                                                                                                                                                                                                                                                                                                                                                                                                                                                                                                                                                                                                                                                                                                                                                                                                                                                                                                                                                                                                                                                                                                                                                                                                                                                                                                                                                                                          | 20 | 0   | 0  |
| 34 (10131) | The second second back finally convolutions of                                                                                                                                                                                                                                                                                                                                                                                                                                                                                                                                                                                                                                                                                                                                                                                                                                                                                                                                                                                                                                                                                                                                                                                                                                                                                                                                                                                                                                                                                                                                                                                                                                                                                                                                                                                                                                                                                                                                                                                                                                                                                 |    | 10  | 0  |
| 35 (10808) | the sight three former representing a king                                                                                                                                                                                                                                                                                                                                                                                                                                                                                                                                                                                                                                                                                                                                                                                                                                                                                                                                                                                                                                                                                                                                                                                                                                                                                                                                                                                                                                                                                                                                                                                                                                                                                                                                                                                                                                                                                                                                                                                                                                                                                     |    | 10  | 0  |
| 36 (10807  | the second secon |    | 10  | 0  |
| 37 (10812  | Small bronze plaque representing some insect, $6\frac{1}{2}$ by $3\frac{3}{4}$ inches                                                                                                                                                                                                                                                                                                                                                                                                                                                                                                                                                                                                                                                                                                                                                                                                                                                                                                                                                                                                                                                                                                                                                                                                                                                                                                                                                                                                                                                                                                                                                                                                                                                                                                                                                                                                                                                                                                                                                                                                                                          | 3  | 3 0 | 0  |