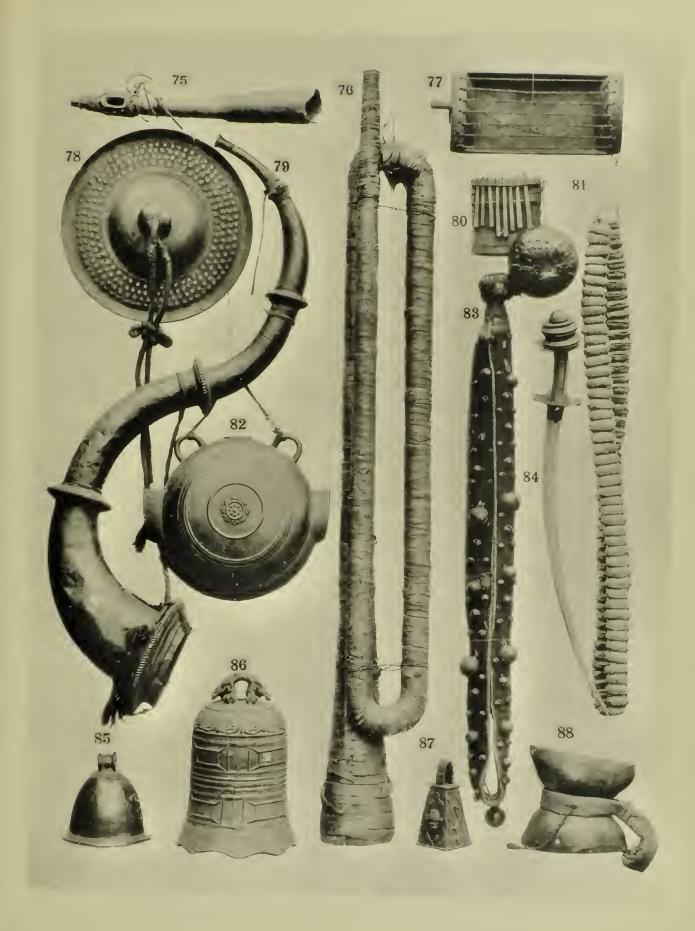

| N ISL                                                                                                    |        |                    |             |          |                    |         |       |        |                 |       |   |      |          |
| 148 (        | 12209)                                                                                                                                | "In Mem                                                                                                  | oriam  | ı" hu              | man skul    | l partly | color              | ared re | d and | orname | nted w          | vith  |   |      |          |

strings of dentalium shells ... ... ... (Sold)



























































































PUBLISHED BY

W. D. WEBSTER, COLLECTOR OF ETHNOGRAPHICAL SPECIMENS, HOME COURT, 24, PALACE ROAD, STREATHAM HILL, LONDON.

Show Room and Office: 36, GREAT RUSSELL STREET, BLOOMSBURY, LONDON.

BURMA.

| 1111717 |                                                                                                                                          |                                                                                                                                                                                                                                                                                                                                                                                |