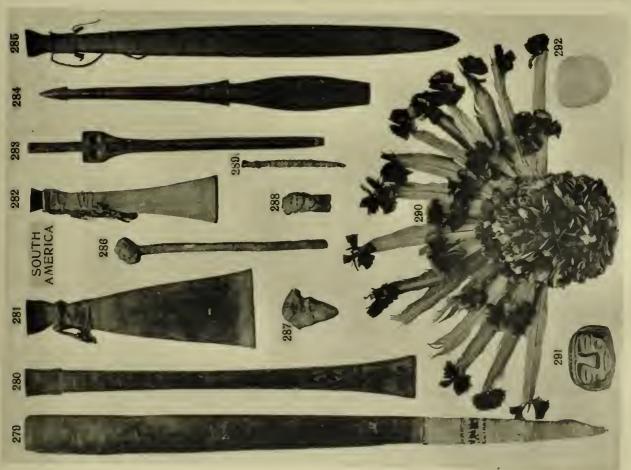

O. Tx. e.







Vol. 3

## Catalogues of

## Ethnographical Specimens

## FROM

AUSTRALIA, NEW ZEALAND, HERVEY ISLAND, MARQUISAS, NEW GUINEA, NEW IRELAND, TAHITI, SAMOA, TONGA, SOLOMON ISLANDS, NEW CALEDONIA, NORFOLK ISLAND, ADMIRALTY ISLANDS, and other parts of POLYNESIA; BENIN CITY, and other parts of AFRICA, various parts of NORTII and SOUTH AMERICA, THE MALAY ARCHIPELAGO, and other localities.

Illustrated Series with over 100 collotype plates
Exhibiting upwards of 1,200 specimens.

IN THE POSSESSION OF

W. D. WEBSTER of BICESTER, OXON.

(FOURTH SERIES.)



## Leicester:

BERNARD HALLIDAY, DRYDEN HOUSE.

1911.























































































PUBLISHED BY

W. D. WEBSTER, Collector of Ethnographical Specimens, Oxford House, Bicester, Oxon, England.

FIJI.

| -   | <del></del>      |             |                                                         |                                      |                               |                                   |                     |                             |                  |                  |                     | £   | S. | d. |
|-----|------------------|-------------|---------------------------------------------------------|--------------------------------------|-------------------------------|-----------------------------------|---------------------|-----------------------------|------------------|------------------|---------------------|-----|----|----|
| 2   | l (31