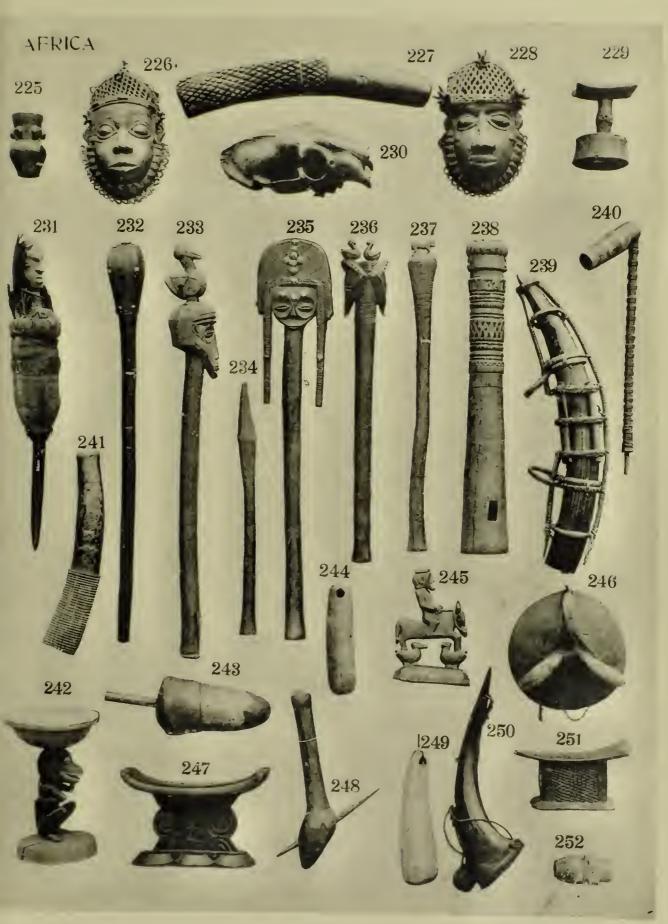

| INDIA-co   | ntinued.                                                                                                                                                                                                                                                                                                                                                                                                                                                                                                                                                                                                                                                                                                                                                                                                                                                                                                                                                                                                                                                                                                                                                                                                                                                                                                                                                                                                                                                                                                                                                                                                                                                                                                                                                                                                                                                                                                                                                                                                                                                                                                                       | £  | s.  | d. |
|------------|--------------------------------------------------------------------------------------------------------------------------------------------------------------------------------------------------------------------------------------------------------------------------------------------------------------------------------------------------------------------------------------------------------------------------------------------------------------------------------------------------------------------------------------------------------------------------------------------------------------------------------------------------------------------------------------------------------------------------------------------------------------------------------------------------------------------------------------------------------------------------------------------------------------------------------------------------------------------------------------------------------------------------------------------------------------------------------------------------------------------------------------------------------------------------------------------------------------------------------------------------------------------------------------------------------------------------------------------------------------------------------------------------------------------------------------------------------------------------------------------------------------------------------------------------------------------------------------------------------------------------------------------------------------------------------------------------------------------------------------------------------------------------------------------------------------------------------------------------------------------------------------------------------------------------------------------------------------------------------------------------------------------------------------------------------------------------------------------------------------------------------|----|-----|----|
| 20 (10791) | Brass arm guard, $6\frac{3}{4}$ inches long, $3\frac{3}{4}$ inches diameter at large end                                                                                                                                                                                                                                                                                                                                                                                                                                                                                                                                                                                                                                                                                                                                                                                                                                                                                                                                                                                                                                                                                                                                                                                                                                                                                                                                                                                                                                                                                                                                                                                                                                                                                                                                                                                                                                                                                                                                                                                                                                       | 1  | 0   | 0  |
| 21 (x1700) | Battle-axe "Tabar," parcel gilt and engraved steel head and haft; the latter is hollow and contains a dagger, 22 inches long, head 5 inches                                                                                                                                                                                                                                                                                                                                                                                                                                                                                                                                                                                                                                                                                                                                                                                                                                                                                                                                                                                                                                                                                                                                                                                                                                                                                                                                                                                                                                                                                                                                                                                                                                                                                                                                                                                                                                                                                                                                                                                    | 3  | 10  | 0  |
| 22 (10612) | Dagger "Katár" with Damascus steel blade, and iron hilt finely inlaid with gold, red velvet sheath ornamented with gold thread and pierced silver point, blade $7\frac{1}{4}$ inches, full length $14\frac{3}{4}$ inches                                                                                                                                                                                                                                                                                                                                                                                                                                                                                                                                                                                                                                                                                                                                                                                                                                                                                                                                                                                                                                                                                                                                                                                                                                                                                                                                                                                                                                                                                                                                                                                                                                                                                                                                                                                                                                                                                                       | 1  | 10  | 0  |
| 23 (10614) | Dagger "Katár" with waved Damascus steel blade, hilt finely inlaid with gold, blade 9 inches, full length 15½ inches                                                                                                                                                                                                                                                                                                                                                                                                                                                                                                                                                                                                                                                                                                                                                                                                                                                                                                                                                                                                                                                                                                                                                                                                                                                                                                                                                                                                                                                                                                                                                                                                                                                                                                                                                                                                                                                                                                                                                                                                           | 1  | 10  | 0  |
| 24 (2520)  | Dagger with narrow steel blade, ivory handle with silver mount, wood sheath covered with silver, blade $7\frac{1}{2}$ inches, full length $13\frac{1}{2}$ inches                                                                                                                                                                                                                                                                                                                                                                                                                                                                                                                                                                                                                                                                                                                                                                                                                                                                                                                                                                                                                                                                                                                                                                                                                                                                                                                                                                                                                                                                                                                                                                                                                                                                                                                                                                                                                                                                                                                                                               | 1  | 15  | 0  |
| 25 (10615) | Dagger "Katár" with grooved Damascus blade, hilt finely inlaid with gold and studded with silver, green velvet sheath with pierced silver point, blade 9 inches, full length 1634 inches                                                                                                                                                                                                                                                                                                                                                                                                                                                                                                                                                                                                                                                                                                                                                                                                                                                                                                                                                                                                                                                                                                                                                                                                                                                                                                                                                                                                                                                                                                                                                                                                                                                                                                                                                                                                                                                                                                                                       | 1  | 15  | 0  |
| 26 (10613) | Dagger "Katár" with fluted steel blade, hilt finely inlaid with gold, leather sheath, blade $8\frac{1}{2}$ inches, full length 16 inches                                                                                                                                                                                                                                                                                                                                                                                                                                                                                                                                                                                                                                                                                                                                                                                                                                                                                                                                                                                                                                                                                                                                                                                                                                                                                                                                                                                                                                                                                                                                                                                                                                                                                                                                                                                                                                                                                                                                                                                       | 1  | 15  | 0  |
| 27 (10608) | Powder flask of iron covered with silver, 10 by $5\frac{3}{4}$ inches                                                                                                                                                                                                                                                                                                                                                                                                                                                                                                                                                                                                                                                                                                                                                                                                                                                                                                                                                                                                                                                                                                                                                                                                                                                                                                                                                                                                                                                                                                                                                                                                                                                                                                                                                                                                                                                                                                                                                                                                                                                          | 1  | 5   | 0  |
| 28 (364)   | Shield of transparent hide with four gilt metal bosses in centre, decorated in gold and colours, 14 inches diameter                                                                                                                                                                                                                                                                                                                                                                                                                                                                                                                                                                                                                                                                                                                                                                                                                                                                                                                                                                                                                                                                                                                                                                                                                                                                                                                                                                                                                                                                                                                                                                                                                                                                                                                                                                                                                                                                                                                                                                                                            | 1  | 10  | 0  |
| 29 (10606) | Powder flask similar to No. 27, $8\frac{3}{4}$ by $5\frac{1}{4}$ inches                                                                                                                                                                                                                                                                                                                                                                                                                                                                                                                                                                                                                                                                                                                                                                                                                                                                                                                                                                                                                                                                                                                                                                                                                                                                                                                                                                                                                                                                                                                                                                                                                                                                                                                                                                                                                                                                                                                                                                                                                                                        | 1  | 5   | 0  |
| ,          | Dagger with ornamented Damascus steel blade, horn handle with steel                                                                                                                                                                                                                                                                                                                                                                                                                                                                                                                                                                                                                                                                                                                                                                                                                                                                                                                                                                                                                                                                                                                                                                                                                                                                                                                                                                                                                                                                                                                                                                                                                                                                                                                                                                                                                                                                                                                                                                                                                                                            |    |     |    |
| , ,        | band through centre, inlaid with gold, red velvet sheath ornamented with gold thread, blade 7\frac{3}{4} inches, full length II\frac{1}{2} inches                                                                                                                                                                                                                                                                                                                                                                                                                                                                                                                                                                                                                                                                                                                                                                                                                                                                                                                                                                                                                                                                                                                                                                                                                                                                                                                                                                                                                                                                                                                                                                                                                                                                                                                                                                                                                                                                                                                                                                              | 0  | 17  | 6  |
| 31 (10783) | Ancient bronze head, 2 inches high                                                                                                                                                                                                                                                                                                                                                                                                                                                                                                                                                                                                                                                                                                                                                                                                                                                                                                                                                                                                                                                                                                                                                                                                                                                                                                                                                                                                                                                                                                                                                                                                                                                                                                                                                                                                                                                                                                                                                                                                                                                                                             | 1  | 5   | 0  |
| 32 (10618) | Dagger with blade and handle of steel inlaid with gold, purple velvet sheath with pierced silver mounts, blade $7\frac{5}{8}$ inches, full length $11\frac{3}{4}$ inches                                                                                                                                                                                                                                                                                                                                                                                                                                                                                                                                                                                                                                                                                                                                                                                                                                                                                                                                                                                                                                                                                                                                                                                                                                                                                                                                                                                                                                                                                                                                                                                                                                                                                                                                                                                                                                                                                                                                                       | 0  | 17  | 6  |
| BENIN,     | WEST AFRICA.                                                                                                                                                                                                                                                                                                                                                                                                                                                                                                                                                                                                                                                                                                                                                                                                                                                                                                                                                                                                                                                                                                                                                                                                                                                                                                                                                                                                                                                                                                                                                                                                                                                                                                                                                                                                                                                                                                                                                                                                                                                                                                                   |    |     |    |
| 33 (10817) | with interlaced ornamentation, the support represents two serpents entwined, one is devouring a crocodile, the other an antelope, on the underside of the top is a fish and a frog, and on the top of base is a frog,                                                                                                                                                                                                                                                                                                                                                                                                                                                                                                                                                                                                                                                                                                                                                                                                                                                                                                                                                                                                                                                                                                                                                                                                                                                                                                                                                                                                                                                                                                                                                                                                                                                                                                                                                                                                                                                                                                          | 20 | 0   | 0  |
| 34 (10131) | The second second back finally convolutions of                                                                                                                                                                                                                                                                                                                                                                                                                                                                                                                                                                                                                                                                                                                                                                                                                                                                                                                                                                                                                                                                                                                                                                                                                                                                                                                                                                                                                                                                                                                                                                                                                                                                                                                                                                                                                                                                                                                                                                                                                                                                                 |    | 10  | 0  |
| 35 (10808) | the sight three former representing a king                                                                                                                                                                                                                                                                                                                                                                                                                                                                                                                                                                                                                                                                                                                                                                                                                                                                                                                                                                                                                                                                                                                                                                                                                                                                                                                                                                                                                                                                                                                                                                                                                                                                                                                                                                                                                                                                                                                                                                                                                                                                                     |    | 10  | 0  |
| 36 (10807  | the second secon |    | 10  | 0  |
| 37 (10812  | Small bronze plaque representing some insect, $6\frac{1}{2}$ by $3\frac{3}{4}$ inches                                                                                                                                                                                                                                                                                                                                                                                                                                                                                                                                                                                                                                                                                                                                                                                                                                                                                                                                                                                                                                                                                                                                                                                                                                                                                                                                                                                                                                                                                                                                                                                                                                                                                                                                                                                                                                                                                                                                                                                                                                          | 3  | 3 0 | 0  |

| BE | NIN, V  | WEST AFRICA—continued.                                                                                                                    | £ | s. | d. |
|----|---------|-------------------------------------------------------------------------------------------------------------------------------------------|---|----|----|
| 38 | (10124) | Bronze ccremonial staff with bird on top, probably the largest in existence, 15 inches long                                               | 7 | 10 | 0  |
| 39 | (10813) | Bronze female figure, 6½ inches high                                                                                                      |   | 10 | 0  |
| 40 | (9925)  | Bronze staff ornamented with two masks and two crocodile heads, a very                                                                    | Ū | 10 |    |
|    |         | fine specimen, 15 inches long                                                                                                             | 5 | 0  | 0  |
|    | (10816) | Bronze ceremonial staff with bird on top, $13\frac{1}{2}$ inches long                                                                     | 4 | 10 | 0  |
|    | (10814) | Bronze figure, 9 inches high                                                                                                              | 7 | 0  | 0  |
|    | (10815) | Bronze figure with mitre shaped head dress, 84 inches high                                                                                | 5 |    | 0  |
| 44 | (6448)  | Bronze figure, 7 inches high                                                                                                              | 5 | 0  | 0  |
|    |         | LTY ISLANDS.                                                                                                                              |   |    |    |
| 45 | (5654)  | Spear with obsidian head, decorated in red and black, head 5 inches, full length $60\frac{1}{2}$ inches                                   | 0 | 17 | 6  |
| 46 | (1442)  | Spear with obsidian head and cane barb on both sides, head 6 inches, full length $67\frac{1}{2}$ inches.                                  | 1 | 5  | 0  |
| 47 | (5652)  | Spear with obsidian head, decorated in red and black, head 25 inches, full length 62 inches                                               | 1 | 5  | 0  |
| 48 | (x393)  | Spear with obsidian head, decorated in red, black and white, head 2 inches, full length 70 inches                                         | 0 | 17 | 6  |
| 49 | (5627)  | Spear with obsidian head, decorated in red and black, head $5\frac{1}{4}$ inches, full length $58\frac{1}{2}$ inches                      | 0 | 17 | 6  |
| 50 | (5626)  | Spear with obsidian head, decorated in red, black and white, head 54 inches, full length 71 inches                                        | 0 | 15 | 0  |
| 51 | (5636)  | Spear with obsidian head, with rough representation of a figure below, head 3\frac{1}{8} inches, full length 68 inches                    | 0 | 15 | 0  |
| 52 | (5618)  | Spear with obsidian head and figure below, decorated in red and white, head $2\frac{1}{4}$ inches, full length $69\frac{5}{8}$ inches     | 2 | 0  | 0  |
| 53 | (5616)  | Spear with obsidian head and two masks below, decorated in red, black and                                                                 | 4 | 40 | 0  |
| 54 | (5620)  | white, head $1\frac{1}{2}$ inches, full length $60\frac{3}{4}$ inches Spear with obsidian head, decorated in red, black and white, head 6 | 1 | 10 | O  |
| 55 | (5659)  | inches, full length 67 inches                                                                                                             | 1 | 0  | 0  |
| 56 | (5637)  | length 70¼ inches                                                                                                                         | 1 | 0  | 0  |
| 57 | (5641)  | white, head 2 inches, full length 67 inches Spear with obsidian head with figure below, head 4 inches, full length $68\frac{3}{4}$        | 2 | 0  | 0  |
| 58 | (5614)  | inches                                                                                                                                    | 0 | 10 | 0  |
|    | ,       | Spear with obsidian head with crocodile swallowing a man below, decorated in red, black and white, full length $77\frac{5}{8}$ inches     | 2 | 0  | 0  |
| 59 | (5644)  | Spear with obsidian head, decorated in red, black and white, head 6 inches, full length $62\frac{1}{2}$ inches                            | 1 | 0  | 0  |
| 60 | (2465)  | Circular food bowl of hard wood, standing on four feet, with ornamental handles, which are damaged, 6 inches high, 12 inches diameter     | 1 | 10 | 0  |
|    |         |                                                                                                                                           |   |    |    |