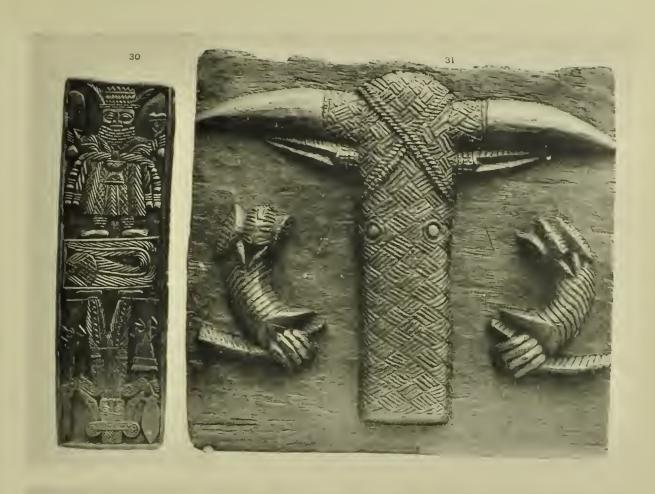

| INDIA-co   | ntinued.                                                                                                                                                                                                                                                                                                                                                                                                                                                                                                                                                                                                                                                                                                                                                                                                                                                                                                                                                                                                                                                                                                                                                                                                                                                                                                                                                                                                                                                                                                                                                                                                                                                                                                                                                                                                                                                                                                                                                                                                                                                                                                                       | £  | s.  | d. |
|------------|--------------------------------------------------------------------------------------------------------------------------------------------------------------------------------------------------------------------------------------------------------------------------------------------------------------------------------------------------------------------------------------------------------------------------------------------------------------------------------------------------------------------------------------------------------------------------------------------------------------------------------------------------------------------------------------------------------------------------------------------------------------------------------------------------------------------------------------------------------------------------------------------------------------------------------------------------------------------------------------------------------------------------------------------------------------------------------------------------------------------------------------------------------------------------------------------------------------------------------------------------------------------------------------------------------------------------------------------------------------------------------------------------------------------------------------------------------------------------------------------------------------------------------------------------------------------------------------------------------------------------------------------------------------------------------------------------------------------------------------------------------------------------------------------------------------------------------------------------------------------------------------------------------------------------------------------------------------------------------------------------------------------------------------------------------------------------------------------------------------------------------|----|-----|----|
| 20 (10791) | Brass arm guard, $6\frac{3}{4}$ inches long, $3\frac{3}{4}$ inches diameter at large end                                                                                                                                                                                                                                                                                                                                                                                                                                                                                                                                                                                                                                                                                                                                                                                                                                                                                                                                                                                                                                                                                                                                                                                                                                                                                                                                                                                                                                                                                                                                                                                                                                                                                                                                                                                                                                                                                                                                                                                                                                       | 1  | 0   | 0  |
| 21 (x1700) | Battle-axe "Tabar," parcel gilt and engraved steel head and haft; the latter is hollow and contains a dagger, 22 inches long, head 5 inches                                                                                                                                                                                                                                                                                                                                                                                                                                                                                                                                                                                                                                                                                                                                                                                                                                                                                                                                                                                                                                                                                                                                                                                                                                                                                                                                                                                                                                                                                                                                                                                                                                                                                                                                                                                                                                                                                                                                                                                    | 3  | 10  | 0  |
| 22 (10612) | Dagger "Katár" with Damascus steel blade, and iron hilt finely inlaid with gold, red velvet sheath ornamented with gold thread and pierced silver point, blade $7\frac{1}{4}$ inches, full length $14\frac{3}{4}$ inches                                                                                                                                                                                                                                                                                                                                                                                                                                                                                                                                                                                                                                                                                                                                                                                                                                                                                                                                                                                                                                                                                                                                                                                                                                                                                                                                                                                                                                                                                                                                                                                                                                                                                                                                                                                                                                                                                                       | 1  | 10  | 0  |
| 23 (10614) | Dagger "Katár" with waved Damascus steel blade, hilt finely inlaid with gold, blade 9 inches, full length 15½ inches                                                                                                                                                                                                                                                                                                                                                                                                                                                                                                                                                                                                                                                                                                                                                                                                                                                                                                                                                                                                                                                                                                                                                                                                                                                                                                                                                                                                                                                                                                                                                                                                                                                                                                                                                                                                                                                                                                                                                                                                           | 1  | 10  | 0  |
| 24 (2520)  | Dagger with narrow steel blade, ivory handle with silver mount, wood sheath covered with silver, blade $7\frac{1}{2}$ inches, full length $13\frac{1}{2}$ inches                                                                                                                                                                                                                                                                                                                                                                                                                                                                                                                                                                                                                                                                                                                                                                                                                                                                                                                                                                                                                                                                                                                                                                                                                                                                                                                                                                                                                                                                                                                                                                                                                                                                                                                                                                                                                                                                                                                                                               | 1  | 15  | 0  |
| 25 (10615) | Dagger "Katár" with grooved Damascus blade, hilt finely inlaid with gold and studded with silver, green velvet sheath with pierced silver point, blade 9 inches, full length 1634 inches                                                                                                                                                                                                                                                                                                                                                                                                                                                                                                                                                                                                                                                                                                                                                                                                                                                                                                                                                                                                                                                                                                                                                                                                                                                                                                                                                                                                                                                                                                                                                                                                                                                                                                                                                                                                                                                                                                                                       | 1  | 15  | 0  |
| 26 (10613) | Dagger "Katár" with fluted steel blade, hilt finely inlaid with gold, leather sheath, blade $8\frac{1}{2}$ inches, full length 16 inches                                                                                                                                                                                                                                                                                                                                                                                                                                                                                                                                                                                                                                                                                                                                                                                                                                                                                                                                                                                                                                                                                                                                                                                                                                                                                                                                                                                                                                                                                                                                                                                                                                                                                                                                                                                                                                                                                                                                                                                       | 1  | 15  | 0  |
| 27 (10608) | Powder flask of iron covered with silver, 10 by $5\frac{3}{4}$ inches                                                                                                                                                                                                                                                                                                                                                                                                                                                                                                                                                                                                                                                                                                                                                                                                                                                                                                                                                                                                                                                                                                                                                                                                                                                                                                                                                                                                                                                                                                                                                                                                                                                                                                                                                                                                                                                                                                                                                                                                                                                          | 1  | 5   | 0  |
| 28 (364)   | Shield of transparent hide with four gilt metal bosses in centre, decorated in gold and colours, 14 inches diameter                                                                                                                                                                                                                                                                                                                                                                                                                                                                                                                                                                                                                                                                                                                                                                                                                                                                                                                                                                                                                                                                                                                                                                                                                                                                                                                                                                                                                                                                                                                                                                                                                                                                                                                                                                                                                                                                                                                                                                                                            | 1  | 10  | 0  |
| 29 (10606) | Powder flask similar to No. 27, $8\frac{3}{4}$ by $5\frac{1}{4}$ inches                                                                                                                                                                                                                                                                                                                                                                                                                                                                                                                                                                                                                                                                                                                                                                                                                                                                                                                                                                                                                                                                                                                                                                                                                                                                                                                                                                                                                                                                                                                                                                                                                                                                                                                                                                                                                                                                                                                                                                                                                                                        | 1  | 5   | 0  |
| ,          | Dagger with ornamented Damascus steel blade, horn handle with steel                                                                                                                                                                                                                                                                                                                                                                                                                                                                                                                                                                                                                                                                                                                                                                                                                                                                                                                                                                                                                                                                                                                                                                                                                                                                                                                                                                                                                                                                                                                                                                                                                                                                                                                                                                                                                                                                                                                                                                                                                                                            |    |     |    |
| , ,        | band through centre, inlaid with gold, red velvet sheath ornamented with gold thread, blade 7\frac{3}{4} inches, full length II\frac{1}{2} inches                                                                                                                                                                                                                                                                                                                                                                                                                                                                                                                                                                                                                                                                                                                                                                                                                                                                                                                                                                                                                                                                                                                                                                                                                                                                                                                                                                                                                                                                                                                                                                                                                                                                                                                                                                                                                                                                                                                                                                              | 0  | 17  | 6  |
| 31 (10783) | Ancient bronze head, 2 inches high                                                                                                                                                                                                                                                                                                                                                                                                                                                                                                                                                                                                                                                                                                                                                                                                                                                                                                                                                                                                                                                                                                                                                                                                                                                                                                                                                                                                                                                                                                                                                                                                                                                                                                                                                                                                                                                                                                                                                                                                                                                                                             | 1  | 5   | 0  |
| 32 (10618) | Dagger with blade and handle of steel inlaid with gold, purple velvet sheath with pierced silver mounts, blade $7\frac{5}{8}$ inches, full length $11\frac{3}{4}$ inches                                                                                                                                                                                                                                                                                                                                                                                                                                                                                                                                                                                                                                                                                                                                                                                                                                                                                                                                                                                                                                                                                                                                                                                                                                                                                                                                                                                                                                                                                                                                                                                                                                                                                                                                                                                                                                                                                                                                                       | 0  | 17  | 6  |
| BENIN,     | WEST AFRICA.                                                                                                                                                                                                                                                                                                                                                                                                                                                                                                                                                                                                                                                                                                                                                                                                                                                                                                                                                                                                                                                                                                                                                                                                                                                                                                                                                                                                                                                                                                                                                                                                                                                                                                                                                                                                                                                                                                                                                                                                                                                                                                                   |    |     |    |
| 33 (10817) | with interlaced ornamentation, the support represents two serpents entwined, one is devouring a crocodile, the other an antelope, on the underside of the top is a fish and a frog, and on the top of base is a frog,                                                                                                                                                                                                                                                                                                                                                                                                                                                                                                                                                                                                                                                                                                                                                                                                                                                                                                                                                                                                                                                                                                                                                                                                                                                                                                                                                                                                                                                                                                                                                                                                                                                                                                                                                                                                                                                                                                          | 20 | 0   | 0  |
| 34 (10131) | The second second back finally convolutions of                                                                                                                                                                                                                                                                                                                                                                                                                                                                                                                                                                                                                                                                                                                                                                                                                                                                                                                                                                                                                                                                                                                                                                                                                                                                                                                                                                                                                                                                                                                                                                                                                                                                                                                                                                                                                                                                                                                                                                                                                                                                                 |    | 10  | 0  |
| 35 (10808) | the sight three former representing a king                                                                                                                                                                                                                                                                                                                                                                                                                                                                                                                                                                                                                                                                                                                                                                                                                                                                                                                                                                                                                                                                                                                                                                                                                                                                                                                                                                                                                                                                                                                                                                                                                                                                                                                                                                                                                                                                                                                                                                                                                                                                                     |    | 10  | 0  |
| 36 (10807  | the second secon |    | 10  | 0  |
| 37 (10812  | Small bronze plaque representing some insect, $6\frac{1}{2}$ by $3\frac{3}{4}$ inches                                                                                                                                                                                                                                                                                                                                                                                                                                                                                                                                                                                                                                                                                                                                                                                                                                                                                                                                                                                                                                                                                                                                                                                                                                                                                                                                                                                                                                                                                                                                                                                                                                                                                                                                                                                                                                                                                                                                                                                                                                          | 3  | 3 0 | 0  |