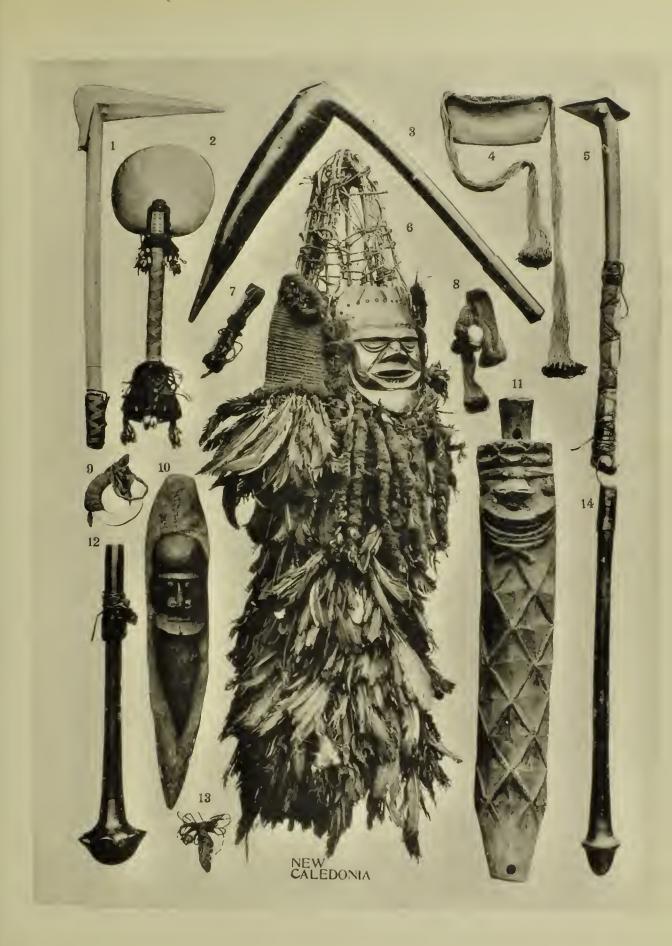

## Leicester:

BERNARD HALLIDAY, DRYDEN HOUSE.

1911.

PUBLISHED BY

W. D. WEBSTER, Collector of Ethnographical Specimens, Oxford House, Bicester, Oxon, England.

FIJI.

| -   | <del></del>      |             |                                                         |                                      |                               |                                   |                     |                             |                  |                  |                     | £   | S. | d. |
|-----|------------------|-------------|---------------------------------------------------------|--------------------------------------|-------------------------------|-----------------------------------|---------------------|-----------------------------|------------------|------------------|---------------------|-----|----|----|
| 2   | l (31)<br>2 (82) | 99)         | laborately ca<br>Do.                                    | rved hard w<br>do.                   |                               | 39 $\frac{3}{4}$                  | nches lo            | ong                         |                  |                  | •••                 | 2 2 | 0  | 0  |
| - 3 | ` `              |             | Do.                                                     | do.                                  |                               | $42\frac{1}{2}$                   | do.                 |                             |                  |                  | •••                 | 2   | 0  | 0  |
| TO  | <u>DNG</u>       | <u>A.</u>   |                                                         |                                      |                               |                                   |                     |                             |                  |                  |                     |     |    |    |
| 4   | 1059             | 93) El      | aborately car                                           | ved hardwo                           | od club,                      | 43½ in                            | ches lor            | ng                          |                  |                  | • • •               | 2   | 10 | 0  |
| 5   | (1059            | )4)         | Do.                                                     | do                                   | ) <b>.</b>                    | 46 inc                            | hes lon             | g, 4 <del>3</del> ir        | nches b          | road             | • • •               | 3   | 10 | 0  |
| 6   | 3 (392           | (0)         | Do.                                                     | do                                   | o <b>.</b>                    | 44 <sup>1</sup> / <sub>4</sub> ir | ches lo             | ng                          |                  |                  | • • •               | 3   | 3  | 0  |
| 7   | 1 (1059          | )2)         | Do.                                                     | do                                   | ) <b>.</b>                    | $34\frac{1}{2}$                   | do.                 |                             | •••              |                  | • • •               | 4   | 10 | 0  |
| 8   | (938             | 34)         | Do.                                                     | do                                   | ).                            | 44                                | do.                 |                             |                  | •••              | •••                 | 3   | 10 | 0  |
| PA  | ADDI             | LES         | FROM                                                    | VARIO                                | US F                          | PART                              | S.                  |                             |                  |                  |                     |     |    |    |
| 9   | (897             |             | ddle of ligh<br>o inches lon                            | nt wood, wg, $5\frac{1}{2}$ inches   | vith pain<br>s broad          | ited orr                          | amenta<br>          | ition in                    |                  | and bla          |                     | 2   | 2  | 0  |
| 110 | ) (635           |             | addle of hard by $5\frac{1}{2}$ inches.                 |                                      | ly carved                     |                                   | erced, 5<br>(Benin  |                             |                  |                  |                     | 0   | 15 | 0  |
| 11  | (430             | 9) Pa<br>ii | iddle of hard<br>nches, localit                         | wood with g<br>y not know            | grooved l<br>n                | olade, 5                          | 4 <u>1</u> inch<br> | es long<br>                 | , blade<br>(Wes  | 24½ by<br>ST AFR | $5\frac{1}{4}$ ICA) | 1   | 5  | 0  |
| 12  | (430             | 6) Pa       | ddle of dark                                            | hard wood                            | $55\frac{1}{4}$ inc           | hes lon                           | g, blade            | e 16 by<br>(G               | 8½ inc<br>Ambier | hes<br>RS Isla   | <br>ND)             | 1   | 5  | 0  |
| 13  | ( .0             |             | Do.                                                     | do.                                  |                               | do.                               | do.                 | (G                          |                  | RS ISLA          | •                   | 1   | 10 | 0  |
| 114 | k (856           | 7) Pa<br>ii | iddle of ligh<br>nches long, b                          | t wood, can blade $31\frac{1}{2}$ by | wed and $8\frac{1}{2}$ inch   | decora<br>ies                     | ted in r            | ed, bla                     | ck, and<br>(New  | white,           | 65<br>ND)           | 2   | 0  | 0  |
| 15  | (891             | - 7         | ddle of light $8 \text{ by } 5\frac{1}{4} \text{ inch}$ | t wood, dec                          | corated in                    | n red ar<br>                      | nd green            | n, 57½ i<br>                | nches l          | ong, bl<br>(Cana |                     | 0   | 10 | 0  |
| 16  | (698             | 2) Pac      | ddle of light                                           | wood, 64 <u>3</u> i                  | nches loi                     | ng, blad                          | e <b>25</b> ½ b     | $y 3\frac{1}{2} in$         | ches (A          | USTRAL           | JA)                 | 0   | 10 | 0  |
| N   | DIA.             |             |                                                         |                                      |                               |                                   |                     |                             |                  |                  |                     |     |    |    |
| 17  | (1060            |             | agger "Bara<br>reen velvet s                            | Jamdádú "<br>heath, blad             | with flue $16\frac{1}{2}$ inc | ited ste                          | el blad<br>l length | e and so $23\frac{1}{2}$ in | steel ha         | and gua          | ard,                | 1 : | 10 | 0  |
| 18  | (1061            | •           | ather belt, c                                           | overed with                          | h ornam                       | ented s                           | ilver ba            | inds, w                     | ith silv         | er pow           | der                 | 4   | 4  | 0  |
| 19  | (1078            | 2) Sp       | herical bronz                                           | e lime box,                          | $1\frac{1}{2}$ inche          | es diam                           | eter                | • • •                       | •••              | •••              | •••                 | 0 : | 10 | 0  |