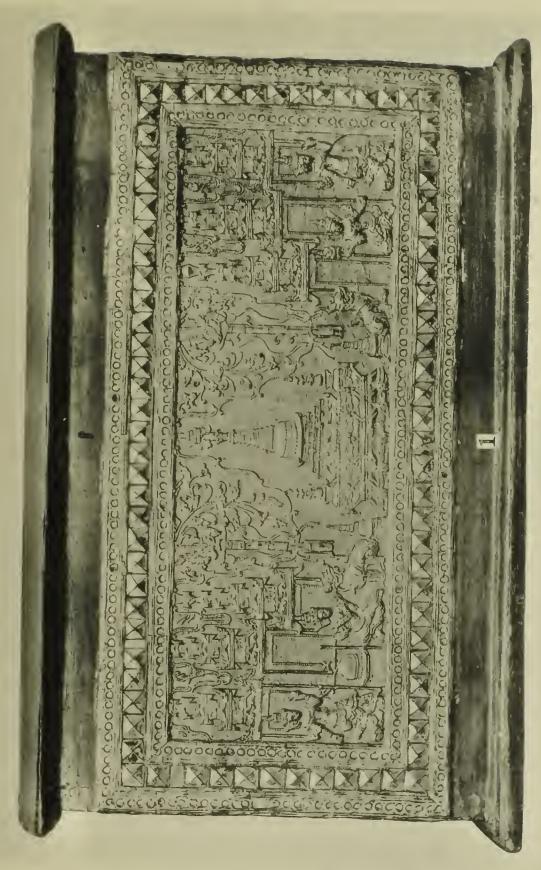

| N ISL                                                                                                    |        |                    |             |          |                    |         |       |        |                 |       |   |      |          |
| 148 (        | 12209)                                                                                                                                | "In Mem                                                                                                  | oriam  | ı" hu              | man skul    | l partly | color              | ared re | d and | orname | nted w          | vith  |   |      |          |

strings of dentalium shells ... ... ... (Sold)



























































































PUBLISHED BY

W. D. WEBSTER, COLLECTOR OF ETHNOGRAPHICAL SPECIMENS, HOME COURT, 24, PALACE ROAD, STREATHAM HILL, LONDON.

Show Room and Office: 36, GREAT RUSSELL STREET, BLOOMSBURY, LONDON.

BURMA.

| 1111717 |                                                                                                                                          |