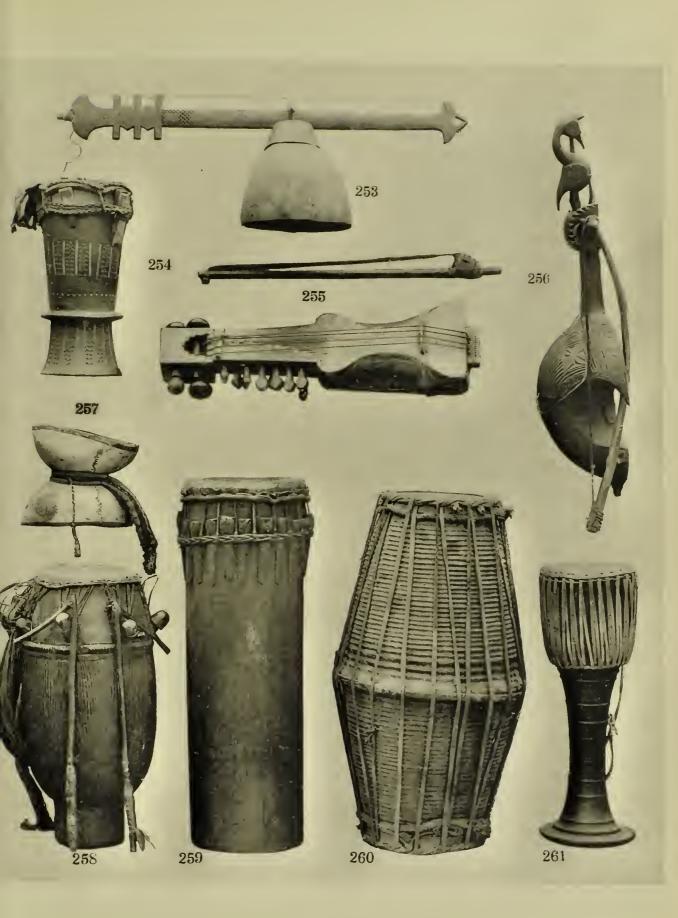

O. Tx. e.







Vol. 3

## Catalogues of

## Ethnographical Specimens

## FROM

AUSTRALIA, NEW ZEALAND, HERVEY ISLAND, MARQUISAS, NEW GUINEA, NEW IRELAND, TAHITI, SAMOA, TONGA, SOLOMON ISLANDS, NEW CALEDONIA, NORFOLK ISLAND, ADMIRALTY ISLANDS, and other parts of POLYNESIA; BENIN CITY, and other parts of AFRICA, various parts of NORTII and SOUTH AMERICA, THE MALAY ARCHIPELAGO, and other localities.

Illustrated Series with over 100 collotype plates
Exhibiting upwards of 1,200 specimens.

IN THE POSSESSION OF

W. D. WEBSTER of BICESTER, OXON.

(FOURTH SERIES.)



## Leicester:

BERNARD HALLIDAY, DRYDEN HOUSE.

1911.























































































PUBLISHED BY

W. D. WEBSTER, Collector of Ethnographical Specimens, Oxford House, Bicester, Oxon, England.

FIJI.

| -   | <del></del>      |             |                                                         |                                      |                               |                                   |                     |                             |                  |                  |                     | £   | S. | d. |
|-----|------------------|-------------|---------------------------------------------------------|--------------------------------------|-------------------------------|-----------------------------------|---------------------|-----------------------------|------------------|------------------|---------------------|-----|----|----|
| 2