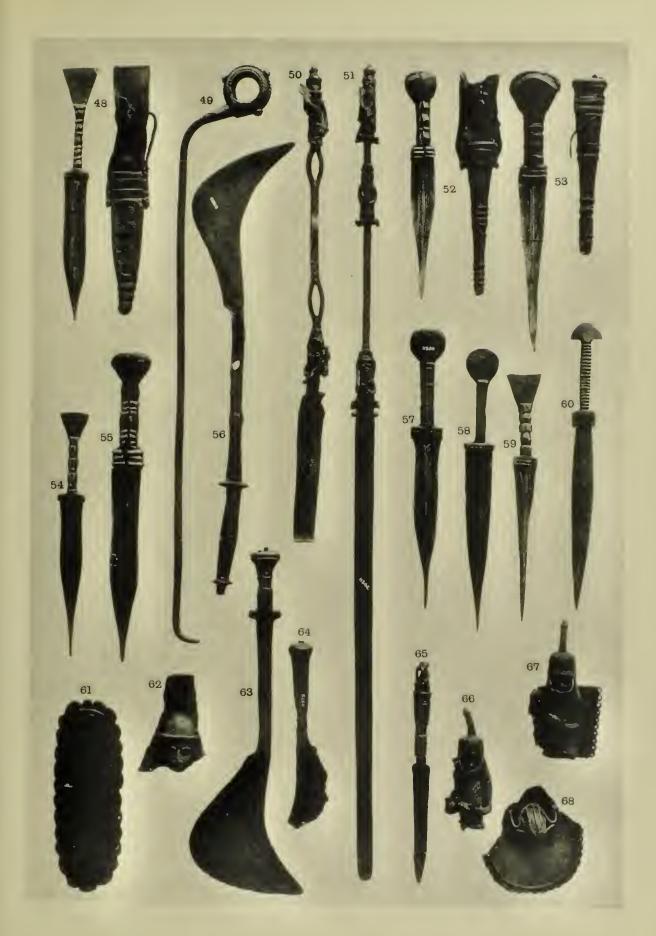

| INDIA-co   | ntinued.                                                                                                                                                                                                                                                                                                                                                                                                                                                                                                                                                                                                                                                                                                                                                                                                                                                                                                                                                                                                                                                                                                                                                                                                                                                                                                                                                                                                                                                                                                                                                                                                                                                                                                                                                                                                                                                                                                                                                                                                                                                                                                                       | £  | s.  | d. |
|------------|--------------------------------------------------------------------------------------------------------------------------------------------------------------------------------------------------------------------------------------------------------------------------------------------------------------------------------------------------------------------------------------------------------------------------------------------------------------------------------------------------------------------------------------------------------------------------------------------------------------------------------------------------------------------------------------------------------------------------------------------------------------------------------------------------------------------------------------------------------------------------------------------------------------------------------------------------------------------------------------------------------------------------------------------------------------------------------------------------------------------------------------------------------------------------------------------------------------------------------------------------------------------------------------------------------------------------------------------------------------------------------------------------------------------------------------------------------------------------------------------------------------------------------------------------------------------------------------------------------------------------------------------------------------------------------------------------------------------------------------------------------------------------------------------------------------------------------------------------------------------------------------------------------------------------------------------------------------------------------------------------------------------------------------------------------------------------------------------------------------------------------|----|-----|----|
| 20 (10791) | Brass arm guard, $6\frac{3}{4}$ inches long, $3\frac{3}{4}$ inches diameter at large end                                                                                                                                                                                                                                                                                                                                                                                                                                                                                                                                                                                                                                                                                                                                                                                                                                                                                                                                                                                                                                                                                                                                                                                                                                                                                                                                                                                                                                                                                                                                                                                                                                                                                                                                                                                                                                                                                                                                                                                                                                       | 1  | 0   | 0  |
| 21 (x1700) | Battle-axe "Tabar," parcel gilt and engraved steel head and haft; the latter is hollow and contains a dagger, 22 inches long, head 5 inches                                                                                                                                                                                                                                                                                                                                                                                                                                                                                                                                                                                                                                                                                                                                                                                                                                                                                                                                                                                                                                                                                                                                                                                                                                                                                                                                                                                                                                                                                                                                                                                                                                                                                                                                                                                                                                                                                                                                                                                    | 3  | 10  | 0  |
| 22 (10612) | Dagger "Katár" with Damascus steel blade, and iron hilt finely inlaid with gold, red velvet sheath ornamented with gold thread and pierced silver point, blade $7\frac{1}{4}$ inches, full length $14\frac{3}{4}$ inches                                                                                                                                                                                                                                                                                                                                                                                                                                                                                                                                                                                                                                                                                                                                                                                                                                                                                                                                                                                                                                                                                                                                                                                                                                                                                                                                                                                                                                                                                                                                                                                                                                                                                                                                                                                                                                                                                                       | 1  | 10  | 0  |
| 23 (10614) | Dagger "Katár" with waved Damascus steel blade, hilt finely inlaid with gold, blade 9 inches, full length 15½ inches                                                                                                                                                                                                                                                                                                                                                                                                                                                                                                                                                                                                                                                                                                                                                                                                                                                                                                                                                                                                                                                                                                                                                                                                                                                                                                                                                                                                                                                                                                                                                                                                                                                                                                                                                                                                                                                                                                                                                                                                           | 1  | 10  | 0  |
| 24 (2520)  | Dagger with narrow steel blade, ivory handle with silver mount, wood sheath covered with silver, blade $7\frac{1}{2}$ inches, full length $13\frac{1}{2}$ inches                                                                                                                                                                                                                                                                                                                                                                                                                                                                                                                                                                                                                                                                                                                                                                                                                                                                                                                                                                                                                                                                                                                                                                                                                                                                                                                                                                                                                                                                                                                                                                                                                                                                                                                                                                                                                                                                                                                                                               | 1  | 15  | 0  |
| 25 (10615) | Dagger "Katár" with grooved Damascus blade, hilt finely inlaid with gold and studded with silver, green velvet sheath with pierced silver point, blade 9 inches, full length 1634 inches                                                                                                                                                                                                                                                                                                                                                                                                                                                                                                                                                                                                                                                                                                                                                                                                                                                                                                                                                                                                                                                                                                                                                                                                                                                                                                                                                                                                                                                                                                                                                                                                                                                                                                                                                                                                                                                                                                                                       | 1  | 15  | 0  |
| 26 (10613) | Dagger "Katár" with fluted steel blade, hilt finely inlaid with gold, leather sheath, blade $8\frac{1}{2}$ inches, full length 16 inches                                                                                                                                                                                                                                                                                                                                                                                                                                                                                                                                                                                                                                                                                                                                                                                                                                                                                                                                                                                                                                                                                                                                                                                                                                                                                                                                                                                                                                                                                                                                                                                                                                                                                                                                                                                                                                                                                                                                                                                       | 1  | 15  | 0  |
| 27 (10608) | Powder flask of iron covered with silver, 10 by $5\frac{3}{4}$ inches                                                                                                                                                                                                                                                                                                                                                                                                                                                                                                                                                                                                                                                                                                                                                                                                                                                                                                                                                                                                                                                                                                                                                                                                                                                                                                                                                                                                                                                                                                                                                                                                                                                                                                                                                                                                                                                                                                                                                                                                                                                          | 1  | 5   | 0  |
| 28 (364)   | Shield of transparent hide with four gilt metal bosses in centre, decorated in gold and colours, 14 inches diameter                                                                                                                                                                                                                                                                                                                                                                                                                                                                                                                                                                                                                                                                                                                                                                                                                                                                                                                                                                                                                                                                                                                                                                                                                                                                                                                                                                                                                                                                                                                                                                                                                                                                                                                                                                                                                                                                                                                                                                                                            | 1  | 10  | 0  |
| 29 (10606) | Powder flask similar to No. 27, $8\frac{3}{4}$ by $5\frac{1}{4}$ inches                                                                                                                                                                                                                                                                                                                                                                                                                                                                                                                                                                                                                                                                                                                                                                                                                                                                                                                                                                                                                                                                                                                                                                                                                                                                                                                                                                                                                                                                                                                                                                                                                                                                                                                                                                                                                                                                                                                                                                                                                                                        | 1  | 5   | 0  |
| ,          | Dagger with ornamented Damascus steel blade, horn handle with steel                                                                                                                                                                                                                                                                                                                                                                                                                                                                                                                                                                                                                                                                                                                                                                                                                                                                                                                                                                                                                                                                                                                                                                                                                                                                                                                                                                                                                                                                                                                                                                                                                                                                                                                                                                                                                                                                                                                                                                                                                                                            |    |     |    |
| , ,        | band through centre, inlaid with gold, red velvet sheath ornamented with gold thread, blade 7\frac{3}{4} inches, full length II\frac{1}{2} inches                                                                                                                                                                                                                                                                                                                                                                                                                                                                                                                                                                                                                                                                                                                                                                                                                                                                                                                                                                                                                                                                                                                                                                                                                                                                                                                                                                                                                                                                                                                                                                                                                                                                                                                                                                                                                                                                                                                                                                              | 0  | 17  | 6  |
| 31 (10783) | Ancient bronze head, 2 inches high                                                                                                                                                                                                                                                                                                                                                                                                                                                                                                                                                                                                                                                                                                                                                                                                                                                                                                                                                                                                                                                                                                                                                                                                                                                                                                                                                                                                                                                                                                                                                                                                                                                                                                                                                                                                                                                                                                                                                                                                                                                                                             | 1  | 5   | 0  |
| 32 (10618) | Dagger with blade and handle of steel inlaid with gold, purple velvet sheath with pierced silver mounts, blade $7\frac{5}{8}$ inches, full length $11\frac{3}{4}$ inches                                                                                                                                                                                                                                                                                                                                                                                                                                                                                                                                                                                                                                                                                                                                                                                                                                                                                                                                                                                                                                                                                                                                                                                                                                                                                                                                                                                                                                                                                                                                                                                                                                                                                                                                                                                                                                                                                                                                                       | 0  | 17  | 6  |
| BENIN,     | WEST AFRICA.                                                                                                                                                                                                                                                                                                                                                                                                                                                                                                                                                                                                                                                                                                                                                                                                                                                                                                                                                                                                                                                                                                                                                                                                                                                                                                                                                                                                                                                                                                                                                                                                                                                                                                                                                                                                                                                                                                                                                                                                                                                                                                                   |    |     |    |
| 33 (10817) | with interlaced ornamentation, the support represents two serpents entwined, one is devouring a crocodile, the other an antelope, on the underside of the top is a fish and a frog, and on the top of base is a frog,                                                                                                                                                                                                                                                                                                                                                                                                                                                                                                                                                                                                                                                                                                                                                                                                                                                                                                                                                                                                                                                                                                                                                                                                                                                                                                                                                                                                                                                                                                                                                                                                                                                                                                                                                                                                                                                                                                          | 20 | 0   | 0  |
| 34 (10131) | The second second back finally convolutions of                                                                                                                                                                                                                                                                                                                                                                                                                                                                                                                                                                                                                                                                                                                                                                                                                                                                                                                                                                                                                                                                                                                                                                                                                                                                                                                                                                                                                                                                                                                                                                                                                                                                                                                                                                                                                                                                                                                                                                                                                                                                                 |    | 10  | 0  |
| 35 (10808) | the sight three former representing a king                                                                                                                                                                                                                                                                                                                                                                                                                                                                                                                                                                                                                                                                                                                                                                                                                                                                                                                                                                                                                                                                                                                                                                                                                                                                                                                                                                                                                                                                                                                                                                                                                                                                                                                                                                                                                                                                                                                                                                                                                                                                                     |    | 10  | 0  |
| 36 (10807  | the second secon |    | 10  | 0  |
| 37 (10812  | Small bronze plaque representing some insect, $6\frac{1}{2}$ by $3\frac{3}{4}$ inches                                                                                                                                                                                                                                                                                                                                                                                                                                                                                                                                                                                                                                                                                                                                                                                                                                                                                                                                                                                                                                                                                                                                                                                                                                                                                                                                                                                                                                                                                                                                                                                                                                                                                                                                                                                                                                                                                                                                                                                                                                          | 3  | 3 0 | 0  |

| BE | NIN, V  | WEST AFRICA—continued.                                                                                                                    | £ | s. | d. |
|----|---------|-------------------------------------------------------------------------------------------------------------------------------------------|---|----|----|
| 38 | (10124) | Bronze ccremonial staff with bird on top, probably the largest in existence, 15 inches long                                               | 7 | 10 | 0  |
| 39 | (10813) | Bronze female figure, 6½ inches high                                                                                                      |   | 10 | 0  |
| 40 | (9925)  | Bronze staff ornamented with two masks and two crocodile heads, a very                                                                    | Ū | 10 |    |
|    |         | fine specimen, 15 inches long                                                                                                             | 5 | 0  | 0  |
|    | (10816) | Bronze ceremonial staff with bird on top, $13\frac{1}{2}$ inches long                                                                     | 4 | 10 | 0  |
|    | (10814) | Bronze figure, 9 inches high                                                                                                              | 7 | 0  | 0  |
|    | (10815) | Bronze figure with mitre shaped head dress, 84 inches high                                                                                | 5 |    | 0  |
| 44 | (6448)  | Bronze figure, 7 inches high                                                                                                              | 5 | 0  | 0  |
|    |         | LTY ISLANDS.                                                                                                                              |   |    |    |
| 45 | (5654)  | Spear with obsidian head, decorated in red and black, head 5 inches, full length $60\frac{1}{2}$ inches                                   | 0 | 17 | 6  |
| 46 | (1442)  | Spear with obsidian head and cane barb on both sides, head 6 inches, full length $67\frac{1}{2}$ inches.                                  | 1 | 5  | 0  |
| 47 | (5652)  | Spear with obsidian head, decorated in red and black, head 25 inches, full length 62 inches                                               | 1 | 5  | 0  |
| 48 | (x393)  | Spear with obsidian head, decorated in red, black and white, head 2 inches, full length 70 inches                                         | 0 | 17 | 6  |
| 49 | (5627)  | Spear with obsidian head, decorated in red and black, head $5\frac{1}{4}$ inches, full length $58\frac{1}{2}$ inches                      | 0 | 17 | 6  |
| 50 | (5626)  | Spear with obsidian head, decorated in red, black and white, head 54 inches, full length 71 inches                                        | 0 | 15 | 0  |
| 51 | (5636)  | Spear with obsidian head, with rough representation of a figure below, head 3\frac{1}{8} inches, full length 68 inches                    | 0 | 15 | 0  |
| 52 | (5618)  | Spear with obsidian head and figure below, decorated in red and white, head $2\frac{1}{4}$ inches, full length $69\frac{5}{8}$ inches     | 2 | 0  | 0  |
| 53 | (5616)  | Spear with obsidian head and two masks below, decorated in red, black and                                                                 | 4 | 40 | 0  |
| 54 | (5620)  | white, head $1\frac{1}{2}$ inches, full length $60\frac{3}{4}$ inches Spear with obsidian head, decorated in red, black and white, head 6 | 1 | 10 | O  |
| 55 | (5659)  | inches, full length 67 inches                                                                                                             | 1 | 0  | 0  |
| 56 | (5637)  | length 70¼ inches                                                                                                                         | 1 | 0  | 0  |
| 57 | (5641)  | white, head 2 inches, full length 67 inches Spear with obsidian head with figure below, head 4 inches, full length $68\frac{3}{4}$        | 2 | 0  | 0  |
| 58 | (5614)  | inches                                                                                                                                    | 0 | 10 | 0  |
|    | ,       | Spear with obsidian head with crocodile swallowing a man below, decorated in red, black and white, full length $77\frac{5}{8}$ inches     | 2 | 0  | 0  |
| 59 | (5644)  | Spear with obsidian head, decorated in red, black and white, head 6 inches, full length $62\frac{1}{2}$ inches                            | 1 | 0  | 0  |
| 60 | (2465)  | Circular food bowl of hard wood, standing on four feet, with ornamental handles, which are damaged, 6 inches high, 12 inches diameter     | 1 | 10 | 0  |
|    |         |                                                                                                                                           |   |    |    |