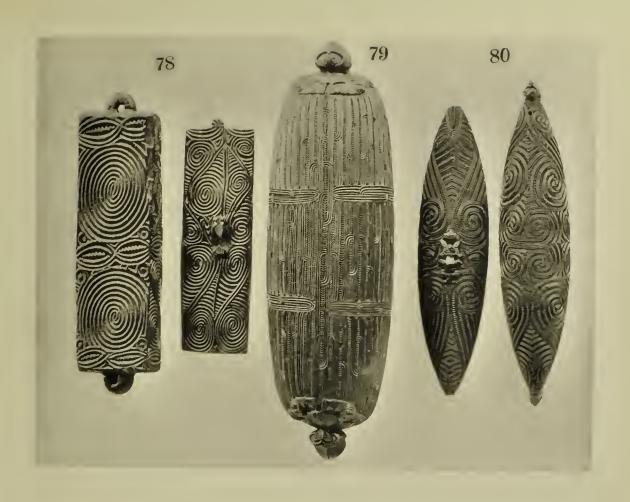

|     |

| 138 (11701) | Fragment of a bronze plaque representing a native on a mule, $3\frac{1}{4}$ by $2\frac{1}{4}$ inches            | 1 | 0  | 0 |
|-------------|-----------------------------------------------------------------------------------------------------------------|---|----|---|
| 139 (11588) | Ivory cup of dark brown colour; the bowl is supported by two figures who are kneeling, 6\frac{3}{8} inches high | 7 | 10 | 0 |
| 140 (11703) | Bronze figure, $5\frac{1}{4}$ inches high                                                                       | 0 | 15 | 0 |
| 141 (11613) | Bronze figure holding part of a ceremonial sword in his right hand, $9\frac{1}{2}$ inches high                  | 4 | 10 | 0 |



















































































PUBLISHED BY

W. D. WEBSTER, COLLECTOR OF ETHNOGRAPHICAL SPECIMENS, HOME COURT, 24, PALACE ROAD, STREATHAM HILL, LONDON.

| NE | EW C           | ALEDONIA.                                                                                                                                             | £  | s.   | d.  |
|----|----------------|-------------------------------------------------------------------------------------------------------------------------------------------------------|----|------|-----|
| 1  | (10976)        | Bird-headed club of light coloured hard wood, handle wrapped with cloth and sinnet, head 12½ inches, length 28¼ inches                                | 1  | 5    | 0   |
| 2  | (10982)        | native red string and si