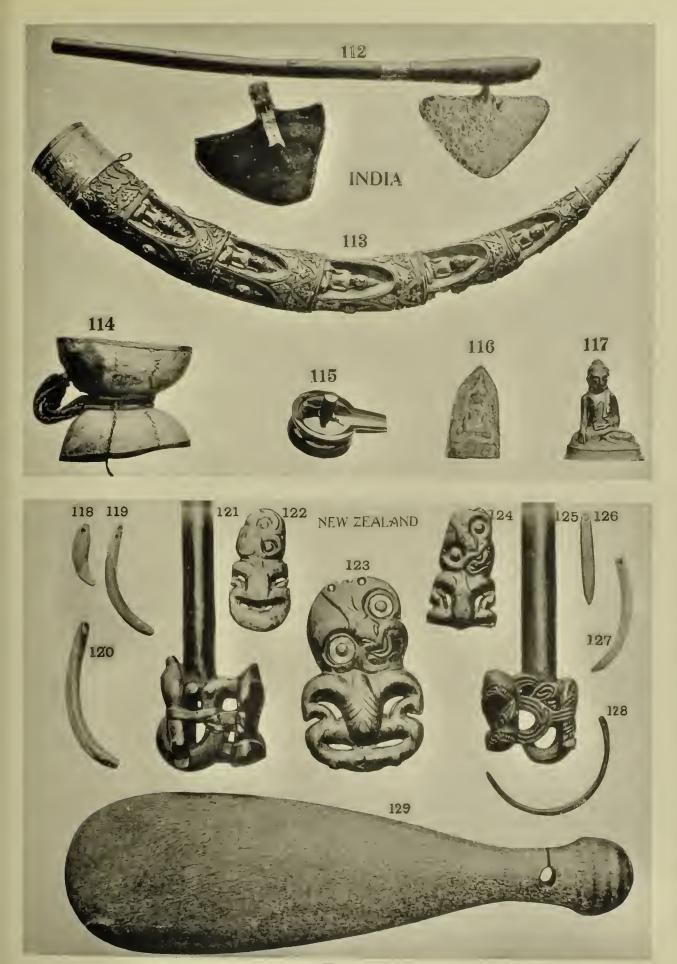

|     |

| 138 (11701) | Fragment of a bronze plaque representing a native on a mule, $3\frac{1}{4}$ by $2\frac{1}{4}$ inches            | 1 | 0  | 0 |
|-------------|-----------------------------------------------------------------------------------------------------------------|---|----|---|
| 139 (11588) | Ivory cup of dark brown colour; the bowl is supported by two figures who are kneeling, 6\frac{3}{8} inches high | 7 | 10 | 0 |
| 140 (11703) | Bronze figure, $5\frac{1}{4}$ inches high                                                                       | 0 | 15 | 0 |
| 141 (11613) | Bronze figure holding part of a ceremonial sword in his right hand, $9\frac{1}{2}$ inches high                  | 4 | 10 | 0 |



















































































PUBLISHED BY

W. D. WEBSTER, COLLECTOR OF ETHNOGRAPHICAL SPECIMENS, HOME COURT, 24, PALACE ROAD, STREATHAM HILL, LONDON.

| NE | EW C           | ALEDONIA.                                                                                                                                             | £  | s.   | d.  |
|----|----------------|-------------------------------------------------------------------------------------------------------------------------------------------------------|----|------|-----|
| 1  | (10976)        | Bird-headed club of light coloured hard wood, handle wrapped with cloth and sinnet, head 12½ inches, length 28¼ inches                                | 1  | 5    | 0   |
| 2  | (10982)        | native red string and sinnet, and ornamented