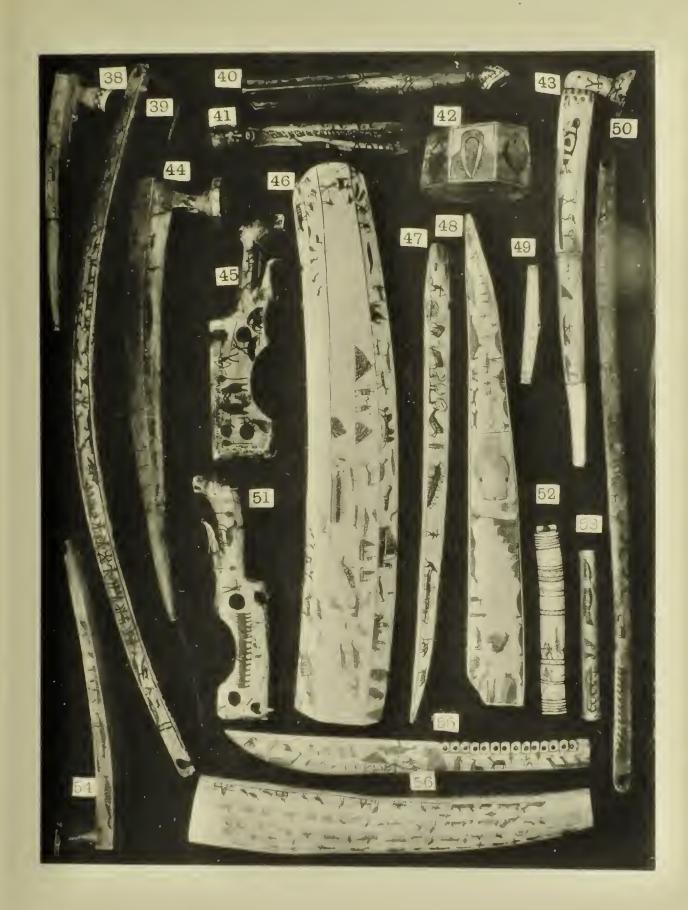

#### NEW GUINEA.

| 137 (13064)        | Carved black wood s | taff, 36½ in    | ches long | • • • | (TRO | BRIAND ISLA | ND) | 0 17 | 6 |
|--------------------|---------------------|-----------------|-----------|-------|------|-------------|-----|------|---|
| 138 (13063)        | do.                 | $35\frac{3}{4}$ | do.       |       | (    | do.         | )   | 0 17 | 6 |
| 139 (13061)        | do.                 | $37\frac{1}{4}$ | do.       | • • • | (    | do.         | )   | 0 15 | 0 |
| 140 (13067)        | do.                 | $36\frac{1}{2}$ | do.       |       | (    | do.         | )   | 1 0  | 0 |
| 141 (13068)        | do.                 | $37\frac{3}{4}$ | do.       |       | (    | do.         | )   | 0 17 | 6 |
| 142 (13062)        | do.                 | $37\frac{3}{4}$ | do.       |       | (    | do.         | )   | 0 17 | 6 |
| 143 (13065)        | do.                 | $37\frac{1}{2}$ | do.       |       | (    | do.         | )   | 1 5  | 0 |
| 144 (13505)        | do.                 | 34              | do.       | •••   | (    | do.         | )   | 0 17 | 6 |
| 145 (13050)        | do.                 | $36\frac{1}{4}$ | do.       |       | (    | do.         | )   | 0 15 |   |
| 146 (13066)        | do.                 | 35              | do.       |       | (    | do.         | )   | 0 15 |   |
| 147 (13049)        | do.                 | $34\frac{1}{2}$ | do.       |       | (    | do.         | )   | 0 15 |   |
| 148 (13051)        | do.                 | 33              | do.       |       | (    | do.         | )   | 0 10 | 0 |
| 149 (13503)        | do.                 | $40\frac{1}{2}$ | do.       |       | (    | do.         | )   | 0 15 | 0 |
| <b>150</b> (13506) | do.                 | $40\frac{1}{2}$ | do.       |       | (    | do.         | )   | 0 7  |   |

### MARQUISAS.

| 151 (14042)        | Wood comb  | , 11 <sup>1</sup> / <sub>4</sub> i | nches long                           | • •••      | • • • |     |     |       |       | 0 | 7    | 6   |
|--------------------|------------|------------------------------------|--------------------------------------|------------|-------|-----|-----|-------|-------|---|------|-----|
| 152 (14039)        |            | ΙO                                 | do                                   |            |       | ••• |     | •••   |       |   | 7    |     |
| 153 (14044)        | do.        | $9\frac{5}{8}$                     | do                                   |            |       | ••• | ••• | • • • |       |   | 7    |     |
| 154 (14035)        | Carved woo | d fan l                            | nandl <b>e</b> , 13 $\frac{1}{4}$ in | iches long | • • • |     |     |       |       |   | (Soi | .D) |
| <b>155</b> (14034) | do         |                                    | I 2 3/4                              | do.        |       |     |     |       |       |   | (Soi | 'D) |
| 156 (14041)        | Wood Com   | $0, 12\frac{3}{4}$                 | inches long                          | •••        |       |     | ••• | • • • | •••   | 0 | 7    | 6   |
| 157 (14043)        |            | -                                  |                                      | • • •      | •••   | ••• |     | • • • | • • • | 0 | 7    | 6   |
| 158 (14040)        | do.        | $10\frac{1}{4}$                    | do.                                  | • • •      |       |     | *** | ,     |       | O | 7    | 6   |

#### NORTH AMERICA.

|                                                                                                                                           | AMERICA.                                                                                                                                               |                      |                                              |         |
|-------------------------------------------------------------------------------------------------------------------------------------------|--------------------------------------------------------------------------------------------------------------------------------------------------------|----------------------|----------------------------------------------|---------|
| 159 (13952)                                                                                                                               | Wood mask decorated in red, yellow and black, $8\frac{1}{2}$ by $7\frac{1}{2}$ inches, used be the Shebassa tribe, lat. 53 N., long. 130 W (N.W. Coast | y<br>·)              | (So                                          | LD)     |
| 160 (13954)                                                                                                                               | do. do. 9 by $7\frac{1}{4}$ inches ( do.                                                                                                               | )                    | 1 10                                         | 0       |
| 161 (13953)                                                                                                                               | do. do. $9\frac{1}{2}$ by 8 inches (do.                                                                                                                | )                    | 1 10                                         | 0       |
| 162 (13998)                                                                                                                               | Pipe and tomahawk combined, green stone bowl and wood stem or handle covered with braid, 29¼ inches long                                               | С                    | (So:                                         |         |
| 163 (13999)                                                                                                                               | Pipe and tomahawk combined, black stone bowl and wood stem or handle wrapped with hide, 24½ inches long                                                |                      | (So                                          |         |
| 164 (13951)                                                                                                                               | Stone tomahawk, head and haft covered with hide, ornamented with horse hair, 18 inches long                                                            | <del>)</del> -       | (So:                                         |         |
| 165 (14000)                                                                                                                               |                                                                                                                                                        |                      | (So                                          |         |
| AFRICA.                                                                                                                                   |                                                                                                                                                        |                      | · ·                                          | ,       |
| 166 (13969)                                                                                                                               | Fincly carved wood drum, covered with hide at both ends and fastened with pegs, 23 inches wide, 11½ inches diam                                        | d                    | (Soi                                         |         |
| 167 ( × 47)                                                                                                                               | Finely carved wood stool, 13 inches high, $20\frac{1}{2}$ inches long, $10\frac{3}{8}$ inches                                                          | S                    | •                                            | ,       |
| NEW GU                                                                                                                                    |                                                                                                                                                        | )                    | (So                                          | LD)     |
| 168 (13966)                                                                                                                               | Finely carved drum, decorated in red, black, and white, ornamented with shells and cassowary feathers, 39 inches high                                  | h<br>· .             | (Soi                                         | .D)     |
| HERVEY                                                                                                                                    |                                                                                                                                                        |                      |                                              |         |
| ITLITULI                                                                                                                                  | ISLAND.                                                                                                                                                |                      |                                              |         |
|                                                                                                                                           | ISLAND.  Finely carved canoe bailer, 4½ inches long                                                                                                    | •                    | (Soi                                         | .D)     |
|                                                                                                                                           |                                                                                                                                                        |                      | (Soi                                         |         |
| 169 (13963)                                                                                                                               | Finely carved canoe bailer, $4\frac{1}{2}$ inches long                                                                                                 |                      |                                              |         |
| 169 (13963)<br>170 (13964)                                                                                                                | Finely carved canoe bailer, $4\frac{1}{2}$ inches long                                                                                                 |                      |                                              | (a.     |
| 169 (13963)<br>170 (13964)<br>AFRICA.<br>171 (14359)<br>172 (14358)                                                                       | Finely carved canoe bailer, $4\frac{1}{2}$ inches long do. 37 do                                                                                       | )                    | (Soi                                         | 'D)     |
| 169 (13963)<br>170 (13964)<br>AFRICA.<br>171 (14359)<br>172 (14358)<br>173 (14360)                                                        | Finely carved canoe bailer, $4\frac{1}{2}$ inches long do. 37 do                                                                                       | )<br>) 7             | (Soi                                         | D)      |
| 169 (13963)<br>170 (13964)<br>AFRICA.<br>171 (14359)<br>172 (14358)                                                                       | Finely carved canoe bailer, $4\frac{1}{2}$ inches long do. 37 do                                                                                       | )<br>) 7             | (Sor<br>(Sor<br>' 10                         | (D) (D) |
| 169 (13963)<br>170 (13964)<br>AFRICA.<br>171 (14359)<br>172 (14358)<br>173 (14360)                                                        | Finely carved canoe bailer, $4\frac{1}{2}$ inches long do. 37 do                                                                                       | )<br>) 7<br>) 7      | (Sor<br>(Sor<br>(Sor<br>(Sor<br>(10          | (u.)    |
| 169 (13963)<br>170 (13964)<br>AFRICA.<br>171 (14359)<br>172 (14358)<br>173 (14360)<br>174 (14378)                                         | Finely carved canoe bailer, $4\frac{1}{2}$ inches long do. 37 do                                                                                       | )<br>) 7<br>) 7      | (Sor<br>(Sor<br>(Sor<br>(Sor                 | (T.D.)  |
| 169 (13963)<br>170 (13964)<br>AFRICA.<br>171 (14359)<br>172 (14358)<br>173 (14360)<br>174 (14378)<br>175 (14389)                          | Finely carved canoe bailer, $4\frac{1}{2}$ inches long                                                                                                 | ) 7<br>) 7<br>, 7    | (Soi<br>' 10<br>(Soi<br>' 10<br>(Soi<br>' 10 | (T.D.)  |
| 169 (13963)<br>170 (13964)<br>AFRICA.<br>171 (14359)<br>172 (14358)<br>173 (14360)<br>174 (14378)<br>175 (14389)<br>176 (14344)<br>CHINA: | Finely carved canoe bailer, $4\frac{1}{2}$ inches long                                                                                                 | )) 7<br>)) 7<br>)) 7 | (Soi<br>' 10<br>(Soi<br>' 10<br>(Soi<br>' 10 | (T.D.)  |