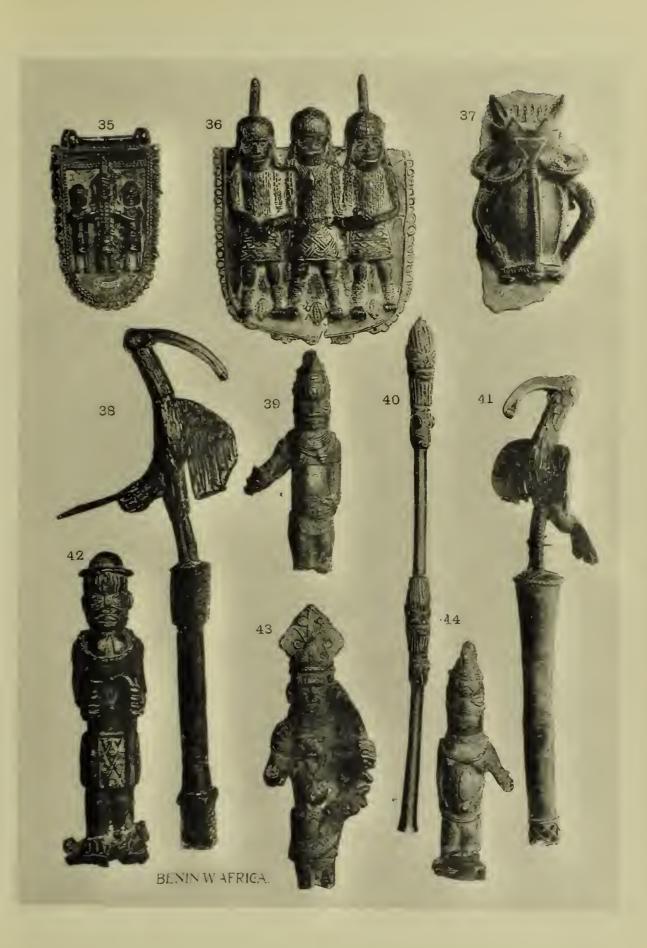

strings of dentalium shells ... ... ... (Sold)

PUBLISHED BY

W. D. WEBSTER, COLLECTOR OF ETHNOGRAPHICAL SPECIMENS, HOME COURT, 24, PALACE ROAD, STREATHAM HILL, LONDON.

Show Room and Office: 36, GREAT RUSSELL STREET, BLOOMSBURY, LONDON.

BURMA.

| 1111717 |                                                                                                                                          |                                                                                                                                                                                                                                                                                                                                                                                |                                                                                                                                                                                                                                                                                                                                                                                                                                                                                                                               |                                                                                                                                                                                                                                                                          |
|---------|------------------------------------------------------------------------------------------------------------------------------------------|--------------------------------------------------------------------------------------------------------------------------------------------------------------------------------------------------------------------------------------------------------------------------------------------------------------------------------------------------------------------------------|-------------------------------------------------------------------------------------------------------------------------------------------------------------------------------------------------------------------------------------------------------------------------------------------------------------------------------------------------------------------------------------------------------------------------------------------------------------------------------------------------------------------------------|--------------------------------------------------------------------------------------------------------------------------------------------------------------------------------------------------------------------------------------------------------------------------|
| (13545) | ornamentation, richly gilt and inlaid with glass, 21 inches high, 19 inches                                                              |                                                                                                                                                                                                                                                                                                                                                                                |                                                                                                                                                                                                                                                                                                                                                                                                                                                                                                                               | d.                                                                                                                                                                                                                                                                       |
| RNEO    |                                                                                                                                          | 14                                                                                                                                                                                                                                                                                                                                                                             | U                                                                                                                                                                                                                                                                                                                                                                                                                                                                                                                             | 0                                                                                                                                                                                                                                                                        |
|         | Wood shield with painted decoration on both sides, the front is ornamented                                                               | 2                                                                                                                                                                                                                                                                                                                                                                              | 10                                                                                                                                                                                                                                                                                                                                                                                                                                                                                                                            | 0                                                                                                                                                                                                                                                                        |
| (13404) | Shield similar to last, 52 inches long, 17½ inches broad                                                                                 | 2                                                                                                                                                                                                                                                                                                                                                                              | 10                                                                                                                                                                                                                                                                                                                                                                                                                                                                                                                            | 0                                                                                                                                                                                                                                                                        |
| SCELL   | ANEOUS.                                                                                                                                  |                                                                                                                                                                                                                                                                                                                                                                                |                                                                                                                                                                                                                                                                                                                                                                                                                                                                                                                               |                                                                                                                                                                                                                                                                          |
| (13819) | Elaborately carved club of hard wood, with representations of five natives, 43 inches long, 4\frac{3}{4} inches broad (Tonga)            |                                                                                                                                                                                                                                                                                                                                                                                | (Sor                                                                                                                                                                                                                                                                                                                                                                                                                                                                                                                          | LD)                                                                                                                                                                                                                                                                      |
| (13698) | Club with forked shaped head, 26 <sup>1</sup> / <sub>4</sub> inches long (Australia)                                                     | 1                                                                                                                                                                                                                                                                                                                                                                              | 5                                                                                                                                                                                                                                                                                                                                                                                                                                                                                                                             | 0                                                                                                                                                                                                                                                                        |
| (13451) | Carved hard wood club with carved mask on each side of handle, 49 inches long, $7\frac{1}{4}$ inches broad (New Ireland)                 | 2                                                                                                                                                                                                                                                                                                                                                                              | 10                                                                                                                                                                                                                                                                                                                                                                                                                                                                                                                            | 0                                                                                                                                                                                                                                                                        |
| (13815) | Fan shaped club of hard wood, elaborately carved all over and inlaid with four pieces of ivory, 35½ inches long, 15¾ inches broad (FIJI) |                                                                                                                                                                                                                                                                                                                                                                                | (Soi                                                                                                                                                                                                                                                                                                                                                                                                                                                                                                                          | .а.                                                                                                                                                                                                                                                                      |
| (13816) | Elaborately carved hard wood club, 44 <sup>1</sup> / <sub>4</sub> inches long, 7 inches broad (Samoa)                                    | 3                                                                                                                                                                                                                                                                                                                                                                              | 0                                                                                                                                                                                                                                                                                                                                                                                                                                                                                                                             | 0                                                                                                                                                                                                                                                                        |
| (13732) | Club of hard wood, slightly carved on handle, 28½ inches long (Australia)                                                                | 0                                                                                                                                                                                                                                                                                                                                                                              | 17                                                                                                                                                                                                                                                                                                                                                                                                                                                                                                                            | 6                                                                                                                                                                                                                                                                        |
| (13814) | Elaborately carved hard wood club, with representations of three natives, $38\frac{3}{4}$ inches long, $3\frac{1}{2}$ inches broad       | 3                                                                                                                                                                                                                                                                                                                                                                              | 10                                                                                                                                                                                                                                                                                                                                                                                                                                                                                                                            | 0                                                                                                                                                                                                                                                                        |
| (13817) | A very minutely carved Maori stick, with representations of three natives each holding their tongues out, 36½ inches long (New Zealand)  |                                                                                                                                                                                                                                                                                                                                                                                | (Sol                                                                                                                                                                                                                                                                                                                                                                                                                                                                                                                          | .D)                                                                                                                                                                                                                                                                      |
| (13694) | Shark's tooth knife, $7\frac{1}{4}$ inches long (Hawaii)                                                                                 | 1                                                                                                                                                                                                                                                                                                                                                                              | 5                                                                                                                                                                                                                                                                                                                                                                                                                                                                                                                             | 0                                                                                                                                                                                                                                                                        |
| (13351) | Carved boomerang, $13\frac{3}{4}$ inches long (Australia)                                                                                | 1                                                                                                                                                                                                                                                                                                                                                                              | 0                                                                                                                                                                                                                                                                                                                                                                                                                                                                                                                             | 0                                                                                                                                                                                                                                                                        |
| (13351) | Carved cocoanut sago spoon (New Guinea)                                                                                                  | 0                                                                                                                                                                                                                                                                                                                                                                              | 5                                                                                                                                                                                                                                                                                                                                                                                                                                                                                                                             | 0                                                                                                                                                                                                                                                                        |
| (6065)  | do ( do. )                                                                                                                               | 0                                                                                                                                                                                                                                                                                                                                                                              | 5                                                                                                                                                                                                                                                                                                                                                                                                                                                                                                                             | 0                                                                                                                                                                                                                                                                        |
| (13731) | Double pan-pipe, $13\frac{3}{4}$ by $8\frac{3}{4}$ inches (Florida Island, Solonon)                                                      |                                                                                                                                                                                                                                                                                                                                                                                | (Sol                                                                                                                                                                                                                                                                                                                                                                                                                                                                                                                          | (U                                                                                                                                                                                                                                                                       |
| 18172)  | Basalt adze head, $10\frac{1}{2}$ inches long, $3\frac{1}{4}$ inches broad (New Zealand)                                                 | 1                                                                                                                                                                                                                                                                                                                                                                              | 10                                                                                                                                                                                                                                                                                                                                                                                                                                                                                                                            | 0                                                                                                                                                                                                                                                                        |
|         | CRNEO (13545) CRNEO (13405) (13404) (13819) (13815) (13816) (13732) (13814) (13817) (13694) (13351) (13351)                              | Pongee box made of teak wood, the front and sides covered with elaborate ornamentation, richly gilt and inlaid with glass, 21 inches high, 19 inches wide, 31¼ inches long. Taken in the last Burma War at Muckwindine PRNEO.  Reference with tufts of human hair, 52¼ inches long, 18½ inches broad (Kenyah) (13404) Shield similar to last, 52 inches long, 17½ inches broad | Pongee box made of teak wood, the front and sides covered with elaborate cornamentation, richly gilt and inlaid with glass, 21 inches high, 19 inches wide, 31\frac{1}{4} inches long. Taken in the last Burma War at Muckwindine 14 DRNEO.  Reference (13405) Wood shield with painted decoration on both sides, the front is ornamented with tufts of human hair, \$2\frac{1}{4}\$ inches long, \$18\frac{1}{2}\$ inches broad (Kenyah) 2 (13404) Shield similar to last, \$2\$ inches long, \$17\frac{1}{2}\$ inches broad | Pongee box made of teak wood, the front and sides covered with elaborate formamentation, richly gilt and inlaid with glass, 21 inches high, 19 inches wide, 31\frac{1}{4} inches long. Taken in the last Burma War at Muckwindine 14 0 0 0 0 0 0 0 0 0 0 0 0 0 0 0 0 0 0 |

| AFRICA.           |                                                                                                                                                                                                           |   |      |     |
|-------------------|-----------------------------------------------------------------------------------------------------------------------------------------------------------------------------------------------------------|---|------|-----|
| 18 (13551)        | Spear with pierced and worked iron head, wood shaft partly carved and bound with iron and brass, head 28 by 23 inches, full length 624 inches                                                             |   |      |     |
| 19 (13555)        | (Congo) Spear with double iron head and wood shaft, head 12 by 2 inches, full                                                                                                                             |   | 10   |     |
| 20 (13812)        | length $62\frac{3}{4}$ inches (Congo)<br>Spear with iron head and wood shaft bound with iron, head $30\frac{1}{4}$ by $2\frac{3}{4}$                                                                      | 1 | 5    | 0   |
| , ,               | inches, full length $62\frac{1}{2}$ inches (Congo)                                                                                                                                                        | 1 | 5    | 0   |
| 21 (13813)        | Spear with iron head, wood shaft bound with brass and iron, and long iron spike at end, head 32\frac{3}{4} by 2\frac{1}{2} inches, full length 70 inches (Congo)                                          | 1 | 0    | 0   |
| 22 (13549)        | Spear with pierced and worked iron head, wood shaft partly carved and bound with iron, head 21 by 2 inches, full length 59½ inches (Congo)                                                                |   | (So: | rd) |
| 23 (13554)        | Spear used as money, fine worked iron head and wood shaft, and bound with iron and brass, and long iron spike at end, head 14\frac{1}{4} by 4\frac{1}{4} inches, full length 63\frac{1}{2} inches (Congo) |   | (Soi | LD) |
| 24 (13550)        | Spear with iron head and wood shaft partly carved and bound with iron and brass, long iron spike at end, head $29\frac{1}{4}$ by 3 inches, full length $61\frac{1}{2}$ inches (Congo)                     | 1 | 7    | 6   |
| 25 (13811)        | Spear with barbed iron head and wood shaft bound with iron, head 31½ inches, full length 61 inches (Congo)                                                                                                | 1 | 0    | 0   |
| 26 (12229)        | Spear with worked iron head and wood shaft partly carved and bound with brass, copper, and iron, head $26\frac{1}{4}$ by $3\frac{1}{2}$ inches, full length $60\frac{1}{4}$ inches (Congo)                | 1 | 7    | 6   |
| 27 (12232)        | Spear with barbed iron head and wood shaft slightly carved and bound with iron, head 23 inches, full length $60\frac{3}{4}$ inches (Congo)                                                                |   | 0    | 0   |
| 28 (13547)        | Spear with worked iron head and carved wood shaft bound with iron and long iron spike at end (Congo)                                                                                                      |   | (Soi | .D) |
| <b>29</b> (13548) |                                                                                                                                                                                                           |   | 0    | ŕ   |
| <b>30</b> (13552) | Spear with worked iron head and wood shaft slightly carved and bound with iron, head 28 by $2\frac{1}{2}$ inches, full length $60\frac{1}{2}$ inches (Congo)                                              |   | 0    |     |
| <b>31</b> (8899)  | Spear with long narrow iron head and wood shaft bound with iron at end, head $31\frac{1}{2}$ by 1 inch, full length $87\frac{1}{2}$ inches                                                                | 0 | 12   | 6   |
| 32 (13553)        | Spear with iron head and wood shaft slightly carved, bound with brass and long iron spike at end, head 30½ by 2½ inches, full length 77 inches (Congo)                                                    |   | (Sol | .D) |

#### CATALOGUE No. 31. AFRICA—continued. 33 (11470) Spear with iron head and wood shaft and iron spike at end, head 24½ by 2 inches, full length 811 inches ... ... ... (Uganda) 0 12 Spear with iron head and wood shaft, bound just below head with crocodile 34 (12032) skin and at end of shaft with narrow strips of snake skin, head 101 by $1\frac{1}{2}$ inches, full length $82\frac{1}{4}$ inches ... ... 0 10 0 Spear similar to No. 33, head 24 by 1 inch, full length 77½ inches 35 (11471) (UGANDA) 0 10 0 Carved wood fetish figure, 81 inches high **36** (13509) (Congo) 10 0 37 (13510) do. do. 55 do. (Congo) 0 10 0 38 (13508) do. do. 83 do. (Congo) 1 0 0 39 (13512) do. do. $6\frac{3}{4}$ do. (Congo) 0 15 0 40 (13511) do. do. 8 do. (Congo) 15 Wood shield, with boss in centre and covered with basket work, orna-**41** (13708) mented with human hair, 28 by 17½ inches (Usoga) 10 0 **42** (13735) Carved wood staff, with figure at top, 32½ inches long (Congo) 1 0 0 Carved wood spoon, with figure at end of handle, 231 inches long 43 (13693) (CAMEROON) 15 Wood club with carved female head at end and studded with brass nails, 44 (13737) 18 inches long ...(West Coast) (SOLD) 45 (13738) Club with carved head, 22<sup>7</sup>/<sub>8</sub> inches long (WEST COAST) 12 6 46 (6411) Steatite pipe bowl, 3 inches high ... (SWAZILAND) 7 0 6 47 (12239) Sword with curved blade, wood handle bound with iron, 33% inches long (Congo) 1 10 0 Sword with broad blade and wood handle, leather sheath, full length 48 (11917) $20\frac{1}{4}$ inches, blade $14\frac{1}{2} \times 5$ inches (SOLD) (Congo) 49 (11766) Iron sweat scraper, 5 inches long ... (Angoniland) 3 6 **50** (13513) Wood fetish figure, 6½ inches high ... 15 (Congo) 0 . . . Knife with shaped blade and wood handle, blade $9\frac{1}{8} \times 4\frac{5}{8}$ inches, full 51 (12249)

Small knife with carved wood handle and sheath, blade  $3\frac{1}{4} \times \frac{3}{4}$  inches,

. . .

length 13 inches

full length  $5\frac{5}{8}$  inches

Knife with wood handle as full length 9½ inches

Dagger with wood handle  $5\frac{1}{4}$  by  $1\frac{1}{2}$  inches, full len

Ivory pendant,  $5\frac{3}{4}$  inches long

52 (11752)

54 (11915)

55 (11731)

(3860)

53

| nd tooled leat | her shea | th, bla | ade 6 <sub>8</sub> | bуті  | nches, |   |   |   |
|----------------|----------|---------|--------------------|-------|--------|---|---|---|
| •••            | •••      |         | •••                | • • • | •••    | 0 | 5 | 0 |
| le and sheath  | covered  | with    | lizard             | skin, | blade  |   |   |   |
| ngth 9 inches  | •••      | • • •   | • • •              | • • • | • • •  | 0 | 5 | 0 |
| 110            |          |         |                    |       |        |   |   |   |

(Congo)

(Mashonaland)

... (East Coast)

17

0 10

3 6

6

0

| AF  | RICA-   | -continued                                                                                                                                                          |   |      |     |
|-----|---------|---------------------------------------------------------------------------------------------------------------------------------------------------------------------|---|------|-----|
| 56  | (12253) | Knife with curved head and wood handle, bound with iron, 18 inches long (Congo)                                                                                     | 0 | 17   | 6   |
| 57  | (13736) | Club with carved head, 23½ inches long (West Coast)                                                                                                                 | 0 | 12   | 6   |
| 58  | (11910) | Dagger, with wood handle and sheath, blade 73 by 18 inches, full length                                                                                             |   |      |     |
|     |         | $11\frac{7}{8}$ inches                                                                                                                                              | 0 | 5    | 0   |
| 59  | (11539) | Axe with worked iron head and wood haft, head 18½ by 15 inches, haft                                                                                                |   |      |     |
|     |         | 22½ inches (Congo)                                                                                                                                                  | 1 | 10   | 0   |
| 60  | (11537) | Axe with worked iron head and carved wood haft, head 20\frac{3}{8} by 1\frac{7}{8} inches, haft 22\frac{3}{4} inches (Congo)                                        |   | (So  | LD) |
| 61  | (11540) |                                                                                                                                                                     |   |      |     |
| 0.0 | / 6)    | haft 23 inches (Congo)                                                                                                                                              |   |      | 0   |
|     | (13746) |                                                                                                                                                                     |   | 10   | 0   |
| 63  | (5734)  | Adze, iron head and wood haft, haft $9\frac{3}{4}$ inches, blade $6\frac{3}{4}$ inches (ASHANTI)                                                                    | 0 | 7    | 6   |
| 64  | (697)   | Dagger with carved wood handle and sheath, blade 9\frac{1}{8} by 1\frac{1}{4} inches, full                                                                          | 0 | 15   | 0   |
| 65  | (12240) | length $14\frac{1}{2}$ inches (UMTALI)<br>Sword with wood handle bound with hide, blade 19 by 3 inches, full length                                                 | U | 10   | U   |
| 03  | (12240) | $23\frac{1}{2}$ inches (Congo)                                                                                                                                      | 1 | 5    | 0   |
| 66  | (11729) | · · · · · · · · · · · · · · · · · · ·                                                                                                                               |   |      |     |
|     | ( , ),  | length $10\frac{1}{2}$ inches (Angoniland)                                                                                                                          | 0 | 12   | 6   |
| 67  | (13808) | Silver necklet (KAFFIR)                                                                                                                                             | 2 | 0    | 0   |
| 68  | (8421)  | Knife with wood handle and sheath covered with hide, blade $8\frac{1}{4}$ by $\frac{3}{4}$ inches,                                                                  |   |      |     |
|     |         | full length $13\frac{1}{4}$ inches                                                                                                                                  |   | (So  | rd) |
| 69  | (12243) | Axe with wood haft, blade 6 by $4\frac{1}{4}$ inches, haft $15\frac{1}{2}$ inches (Congo)                                                                           | 1 | 10   | 0   |
| 70  | (11911) | Knife with wood handle and sheath, blade 5 inches, full length 9\frac{1}{8} inches (Fan)                                                                            |   | (Soi | LD) |
| 71  |         | Axe, blade $7\frac{7}{8}$ by $1\frac{3}{4}$ inches, haft 15 inches (Congo)                                                                                          |   |      |     |
| 72  | (6731)  | Axe, blade $6\frac{1}{2}$ by 2 inches, haft $15\frac{1}{4}$ inches (Congo)                                                                                          | 0 | 15   | 0   |
| 73  | (8495)  | Sword with wood handle and sheath, the latter covered with hide and decorated, blade 16\frac{3}{4} by 1\frac{3}{4} inches, full length 22\frac{1}{4} inches (Congo) | 0 | 15   | 0   |
| 74  | (5747)  | Carved wood spoon, $8\frac{1}{2}$ inches long (MADAGASCAR)                                                                                                          | 0 | 2    | 6   |
| MU  | SICAL   | INSTRUMENTS.                                                                                                                                                        |   |      |     |
|     |         | Ivory war horn, engraved and partly covered with hide, 16½ inches long (Congo)                                                                                      | 1 | 5    | 0   |
| 76  | (13716) | Wood trumpet covered with birch bark, 50 inches long (NORWEGIAN)                                                                                                    | 2 | 10   | 0   |
|     |         | Stringed instrument, 13 by $5\frac{1}{2}$ inches (W. AFRICA)                                                                                                        |   |      |     |
|     |         |                                                                                                                                                                     |   |      |     |

| AF  | RICA-         | -continued.                                                                                                                                                        |   |
|-----|---------------|--------------------------------------------------------------------------------------------------------------------------------------------------------------------|---|
| 78  | (13663)       | Pair of hammered brass cymbals, 13 inches diameter (China) 2 10 (                                                                                                  | ) |
| 79  | (13663)       | Trumpet of copper with brass mounts, 36 inches long (N. India) (Sold                                                                                               |   |
| 80  | (11167)       |                                                                                                                                                                    | ) |
| 81  | ( × )         | Necklet rattle of moth cocoons (W. Africa) 0 15                                                                                                                    | ) |
| 82  | (13665)       |                                                                                                                                                                    | ) |
| 83  | (13539)       |                                                                                                                                                                    | ) |
| 84  | ( × )         | Curious horn weapon, with bronze rattle handle, used by the Fakirs of Northern India, 26 inches long (India) 2 10                                                  | ) |
| 85  | (10795)       | Ancient bronze temple bell, in the form of an old English morion, 5\frac{3}{4} inches high by 6\frac{1}{4} by 4\frac{1}{2} inches (Prambanan, Dutch Indies) 2 10 ( | ) |
| 86  | (13442)       | Ancient bronze bell, $11\frac{1}{4}$ inches high, $7\frac{7}{8}$ inches diam (China) 3 0                                                                           | ) |
| 87  | (13827)       | do. $5\frac{5}{8}$ inches high, $2\frac{3}{4}$ inches square (Benin) 2 0                                                                                           | ) |
| 88  | (13825)       | 37 .1 7 1                                                                                                                                                          |   |
|     |               |                                                                                                                                                                    | , |
| NE  | W ZE          | EALAND.                                                                                                                                                            |   |
| 89  | (13932)       | Carved wood flute, $20\frac{1}{2}$ inches long (Sold)                                                                                                              | ) |
| 90  | (14031)       | (3)                                                                                                                                                                | ) |
| 91  | (13938)       |                                                                                                                                                                    | ) |
| 92  | (5940)        | Fish-hook of wood, inlaid with haliotis shell and bone barb, 6 inches long 0 10 0                                                                                  | ) |
| 93  | (13937)       | · · · · · · · · · · · · · · · · · · ·                                                                                                                              | , |
| 94  | (8345)        | Fish-hook of haliotis shell with brass barb, $2\frac{3}{4}$ inches long 0 7 6                                                                                      | ; |
| 95  | (13936)       | Jade flesh knife, $4\frac{1}{2}$ by 4 inches (Sold)                                                                                                                | ) |
| 96  | $(\times 45)$ | Jade pendant, $3\frac{1}{4}$ inches long 0 7 6                                                                                                                     | ; |
| 97  | (13943)       | Carved wood patoo, $12\frac{3}{4}$ inches long, $5\frac{1}{2}$ inches broad (SOLD)                                                                                 | , |
|     |               | Jade Mere, $13\frac{1}{4}$ inches long, $4\frac{1}{4}$ inches broad (Sold)                                                                                         | • |
| 99  | (13934)       | Jade Mere, $18\frac{1}{2}$ inches long, $4\frac{1}{4}$ broad (Sold)                                                                                                | , |
| 100 | (13944)       | Carved wood patoo, $15\frac{3}{4}$ inches long, $14\frac{1}{2}$ inches broad (Sold)                                                                                |   |
| 101 | (13933)       | Carved wood flute, $15\frac{7}{8}$ inches long (Sold)                                                                                                              |   |
| MIS | SCELL         | ANEOUS.                                                                                                                                                            |   |
| 102 | (13969)       | Carved wood club, 42 inches long (New Guinea) (Sold)                                                                                                               |   |
| 103 | (13966)       | Carved wood bull roarer, $38\frac{1}{4}$ inches long, $3\frac{1}{4}$ inches broad (Australia) (Sold)                                                               |   |
| 104 | (13945)       | Shield of basket work, covered with cement and inlaid with pearl shell, and decorated in red and black, 36½ by 11 inches (Solomon Islands) (Sold)                  |   |

## MISCELLANEOUS—continued.

| (13968) | Carved black wood club, 32 inches long (New Guinea)                                                                                                                                                 |                                                                                                                                                                                                                                                                                                                                                                                                                                                                                                                                                                                                                                                                                                                                                                                                                                                                                                                                                                                                                                                                                                                                                                                                                                            | (Soi                                                                                                                                                                                                                                                                                                                                                                                                                                                                                                                                                                                                                                                                                                                                                                                                                                                                                                                                                                                                                                                                                                                                                                                                          | TD)                                                                                                                                                                                                                                                                                                                                                                                                                                                                                                                                                                                                                                                                                                                                                                                                                                                                                                                                                                                                                                                                                                                                                                                                                                            |
|---------|-----------------------------------------------------------------------------------------------------------------------------------------------------------------------------------------------------|--------------------------------------------------------------------------------------------------------------------------------------------------------------------------------------------------------------------------------------------------------------------------------------------------------------------------------------------------------------------------------------------------------------------------------------------------------------------------------------------------------------------------------------------------------------------------------------------------------------------------------------------------------------------------------------------------------------------------------------------------------------------------------------------------------------------------------------------------------------------------------------------------------------------------------------------------------------------------------------------------------------------------------------------------------------------------------------------------------------------------------------------------------------------------------------------------------------------------------------------|---------------------------------------------------------------------------------------------------------------------------------------------------------------------------------------------------------------------------------------------------------------------------------------------------------------------------------------------------------------------------------------------------------------------------------------------------------------------------------------------------------------------------------------------------------------------------------------------------------------------------------------------------------------------------------------------------------------------------------------------------------------------------------------------------------------------------------------------------------------------------------------------------------------------------------------------------------------------------------------------------------------------------------------------------------------------------------------------------------------------------------------------------------------------------------------------------------------|------------------------------------------------------------------------------------------------------------------------------------------------------------------------------------------------------------------------------------------------------------------------------------------------------------------------------------------------------------------------------------------------------------------------------------------------------------------------------------------------------------------------------------------------------------------------------------------------------------------------------------------------------------------------------------------------------------------------------------------------------------------------------------------------------------------------------------------------------------------------------------------------------------------------------------------------------------------------------------------------------------------------------------------------------------------------------------------------------------------------------------------------------------------------------------------------------------------------------------------------|
| (13967) | do. 42 inches long (New Guinea)                                                                                                                                                                     |                                                                                                                                                                                                                                                                                                                                                                                                                                                                                                                                                                                                                                                                                                                                                                                                                                                                                                                                                                                                                                                                                                                                                                                                                                            | (Soi                                                                                                                                                                                                                                                                                                                                                                                                                                                                                                                                                                                                                                                                                                                                                                                                                                                                                                                                                                                                                                                                                                                                                                                                          | (d.                                                                                                                                                                                                                                                                                                                                                                                                                                                                                                                                                                                                                                                                                                                                                                                                                                                                                                                                                                                                                                                                                                                                                                                                                                            |
| (4221)  | Dog tooth hair ornament (New Guinea)                                                                                                                                                                | 0                                                                                                                                                                                                                                                                                                                                                                                                                                                                                                                                                                                                                                                                                                                                                                                                                                                                                                                                                                                                                                                                                                                                                                                                                                          | 7                                                                                                                                                                                                                                                                                                                                                                                                                                                                                                                                                                                                                                                                                                                                                                                                                                                                                                                                                                                                                                                                                                                                                                                                             | 6                                                                                                                                                                                                                                                                                                                                                                                                                                                                                                                                                                                                                                                                                                                                                                                                                                                                                                                                                                                                                                                                                                                                                                                                                                              |
| (13859) | Carved wood message stick, 17\frac{3}{4} inches long (Australia)                                                                                                                                    | 1                                                                                                                                                                                                                                                                                                                                                                                                                                                                                                                                                                                                                                                                                                                                                                                                                                                                                                                                                                                                                                                                                                                                                                                                                                          | 1                                                                                                                                                                                                                                                                                                                                                                                                                                                                                                                                                                                                                                                                                                                                                                                                                                                                                                                                                                                                                                                                                                                                                                                                             | 0                                                                                                                                                                                                                                                                                                                                                                                                                                                                                                                                                                                                                                                                                                                                                                                                                                                                                                                                                                                                                                                                                                                                                                                                                                              |
| (13941) | Finely carved wood staff, inlaid with haliotis shell, and horn spike at end,                                                                                                                        |                                                                                                                                                                                                                                                                                                                                                                                                                                                                                                                                                                                                                                                                                                                                                                                                                                                                                                                                                                                                                                                                                                                                                                                                                                            |                                                                                                                                                                                                                                                                                                                                                                                                                                                                                                                                                                                                                                                                                                                                                                                                                                                                                                                                                                                                                                                                                                                                                                                                               |                                                                                                                                                                                                                                                                                                                                                                                                                                                                                                                                                                                                                                                                                                                                                                                                                                                                                                                                                                                                                                                                                                                                                                                                                                                |
|         | $53\frac{1}{2}$ inches long (New Zealand)                                                                                                                                                           | 7                                                                                                                                                                                                                                                                                                                                                                                                                                                                                                                                                                                                                                                                                                                                                                                                                                                                                                                                                                                                                                                                                                                                                                                                                                          | 10                                                                                                                                                                                                                                                                                                                                                                                                                                                                                                                                                                                                                                                                                                                                                                                                                                                                                                                                                                                                                                                                                                                                                                                                            | 0                                                                                                                                                                                                                                                                                                                                                                                                                                                                                                                                                                                                                                                                                                                                                                                                                                                                                                                                                                                                                                                                                                                                                                                                                                              |
| (12242) |                                                                                                                                                                                                     | 0                                                                                                                                                                                                                                                                                                                                                                                                                                                                                                                                                                                                                                                                                                                                                                                                                                                                                                                                                                                                                                                                                                                                                                                                                                          | 17                                                                                                                                                                                                                                                                                                                                                                                                                                                                                                                                                                                                                                                                                                                                                                                                                                                                                                                                                                                                                                                                                                                                                                                                            | 6                                                                                                                                                                                                                                                                                                                                                                                                                                                                                                                                                                                                                                                                                                                                                                                                                                                                                                                                                                                                                                                                                                                                                                                                                                              |
| (14020) | Decorated bamboo pipe stem, 28 inches long (New Guinea)                                                                                                                                             | 0                                                                                                                                                                                                                                                                                                                                                                                                                                                                                                                                                                                                                                                                                                                                                                                                                                                                                                                                                                                                                                                                                                                                                                                                                                          | 7                                                                                                                                                                                                                                                                                                                                                                                                                                                                                                                                                                                                                                                                                                                                                                                                                                                                                                                                                                                                                                                                                                                                                                                                             | 6                                                                                                                                                                                                                                                                                                                                                                                                                                                                                                                                                                                                                                                                                                                                                                                                                                                                                                                                                                                                                                                                                                                                                                                                                                              |
| (13860) | Carved wood club, $44\frac{3}{4}$ inches long, 8 inches broad (Solomon Islands)                                                                                                                     |                                                                                                                                                                                                                                                                                                                                                                                                                                                                                                                                                                                                                                                                                                                                                                                                                                                                                                                                                                                                                                                                                                                                                                                                                                            | (Soi                                                                                                                                                                                                                                                                                                                                                                                                                                                                                                                                                                                                                                                                                                                                                                                                                                                                                                                                                                                                                                                                                                                                                                                                          | TD)                                                                                                                                                                                                                                                                                                                                                                                                                                                                                                                                                                                                                                                                                                                                                                                                                                                                                                                                                                                                                                                                                                                                                                                                                                            |
| (13948) |                                                                                                                                                                                                     |                                                                                                                                                                                                                                                                                                                                                                                                                                                                                                                                                                                                                                                                                                                                                                                                                                                                                                                                                                                                                                                                                                                                                                                                                                            | -                                                                                                                                                                                                                                                                                                                                                                                                                                                                                                                                                                                                                                                                                                                                                                                                                                                                                                                                                                                                                                                                                                                                                                                                             |                                                                                                                                                                                                                                                                                                                                                                                                                                                                                                                                                                                                                                                                                                                                                                                                                                                                                                                                                                                                                                                                                                                                                                                                                                                |
| ( ()    |                                                                                                                                                                                                     |                                                                                                                                                                                                                                                                                                                                                                                                                                                                                                                                                                                                                                                                                                                                                                                                                                                                                                                                                                                                                                                                                                                                                                                                                                            |                                                                                                                                                                                                                                                                                                                                                                                                                                                                                                                                                                                                                                                                                                                                                                                                                                                                                                                                                                                                                                                                                                                                                                                                               | ,                                                                                                                                                                                                                                                                                                                                                                                                                                                                                                                                                                                                                                                                                                                                                                                                                                                                                                                                                                                                                                                                                                                                                                                                                                              |
| ,       | -                                                                                                                                                                                                   |                                                                                                                                                                                                                                                                                                                                                                                                                                                                                                                                                                                                                                                                                                                                                                                                                                                                                                                                                                                                                                                                                                                                                                                                                                            | `                                                                                                                                                                                                                                                                                                                                                                                                                                                                                                                                                                                                                                                                                                                                                                                                                                                                                                                                                                                                                                                                                                                                                                                                             |                                                                                                                                                                                                                                                                                                                                                                                                                                                                                                                                                                                                                                                                                                                                                                                                                                                                                                                                                                                                                                                                                                                                                                                                                                                |
| , -     | · · · · · · · · · · · · · · · · · · ·                                                                                                                                                               |                                                                                                                                                                                                                                                                                                                                                                                                                                                                                                                                                                                                                                                                                                                                                                                                                                                                                                                                                                                                                                                                                                                                                                                                                                            | `                                                                                                                                                                                                                                                                                                                                                                                                                                                                                                                                                                                                                                                                                                                                                                                                                                                                                                                                                                                                                                                                                                                                                                                                             | •                                                                                                                                                                                                                                                                                                                                                                                                                                                                                                                                                                                                                                                                                                                                                                                                                                                                                                                                                                                                                                                                                                                                                                                                                                              |
|         |                                                                                                                                                                                                     | 3                                                                                                                                                                                                                                                                                                                                                                                                                                                                                                                                                                                                                                                                                                                                                                                                                                                                                                                                                                                                                                                                                                                                                                                                                                          |                                                                                                                                                                                                                                                                                                                                                                                                                                                                                                                                                                                                                                                                                                                                                                                                                                                                                                                                                                                                                                                                                                                                                                                                               |                                                                                                                                                                                                                                                                                                                                                                                                                                                                                                                                                                                                                                                                                                                                                                                                                                                                                                                                                                                                                                                                                                                                                                                                                                                |
|         | · · · · · · · · · · · · · · · · · · ·                                                                                                                                                               |                                                                                                                                                                                                                                                                                                                                                                                                                                                                                                                                                                                                                                                                                                                                                                                                                                                                                                                                                                                                                                                                                                                                                                                                                                            | `                                                                                                                                                                                                                                                                                                                                                                                                                                                                                                                                                                                                                                                                                                                                                                                                                                                                                                                                                                                                                                                                                                                                                                                                             | ,                                                                                                                                                                                                                                                                                                                                                                                                                                                                                                                                                                                                                                                                                                                                                                                                                                                                                                                                                                                                                                                                                                                                                                                                                                              |
|         |                                                                                                                                                                                                     | 1                                                                                                                                                                                                                                                                                                                                                                                                                                                                                                                                                                                                                                                                                                                                                                                                                                                                                                                                                                                                                                                                                                                                                                                                                                          |                                                                                                                                                                                                                                                                                                                                                                                                                                                                                                                                                                                                                                                                                                                                                                                                                                                                                                                                                                                                                                                                                                                                                                                                               |                                                                                                                                                                                                                                                                                                                                                                                                                                                                                                                                                                                                                                                                                                                                                                                                                                                                                                                                                                                                                                                                                                                                                                                                                                                |
| , ,     | ,                                                                                                                                                                                                   |                                                                                                                                                                                                                                                                                                                                                                                                                                                                                                                                                                                                                                                                                                                                                                                                                                                                                                                                                                                                                                                                                                                                                                                                                                            |                                                                                                                                                                                                                                                                                                                                                                                                                                                                                                                                                                                                                                                                                                                                                                                                                                                                                                                                                                                                                                                                                                                                                                                                               | •                                                                                                                                                                                                                                                                                                                                                                                                                                                                                                                                                                                                                                                                                                                                                                                                                                                                                                                                                                                                                                                                                                                                                                                                                                              |
|         | -                                                                                                                                                                                                   |                                                                                                                                                                                                                                                                                                                                                                                                                                                                                                                                                                                                                                                                                                                                                                                                                                                                                                                                                                                                                                                                                                                                                                                                                                            | (Soi                                                                                                                                                                                                                                                                                                                                                                                                                                                                                                                                                                                                                                                                                                                                                                                                                                                                                                                                                                                                                                                                                                                                                                                                          | D)                                                                                                                                                                                                                                                                                                                                                                                                                                                                                                                                                                                                                                                                                                                                                                                                                                                                                                                                                                                                                                                                                                                                                                                                                                             |
| (14011) |                                                                                                                                                                                                     | 0                                                                                                                                                                                                                                                                                                                                                                                                                                                                                                                                                                                                                                                                                                                                                                                                                                                                                                                                                                                                                                                                                                                                                                                                                                          | 15                                                                                                                                                                                                                                                                                                                                                                                                                                                                                                                                                                                                                                                                                                                                                                                                                                                                                                                                                                                                                                                                                                                                                                                                            | 0                                                                                                                                                                                                                                                                                                                                                                                                                                                                                                                                                                                                                                                                                                                                                                                                                                                                                                                                                                                                                                                                                                                                                                                                                                              |
| (13332) | Plaited cane basket (New Ireland)                                                                                                                                                                   |                                                                                                                                                                                                                                                                                                                                                                                                                                                                                                                                                                                                                                                                                                                                                                                                                                                                                                                                                                                                                                                                                                                                                                                                                                            | (Soi                                                                                                                                                                                                                                                                                                                                                                                                                                                                                                                                                                                                                                                                                                                                                                                                                                                                                                                                                                                                                                                                                                                                                                                                          | 'D)                                                                                                                                                                                                                                                                                                                                                                                                                                                                                                                                                                                                                                                                                                                                                                                                                                                                                                                                                                                                                                                                                                                                                                                                                                            |
| RTH     | AMERICA.                                                                                                                                                                                            |                                                                                                                                                                                                                                                                                                                                                                                                                                                                                                                                                                                                                                                                                                                                                                                                                                                                                                                                                                                                                                                                                                                                                                                                                                            |                                                                                                                                                                                                                                                                                                                                                                                                                                                                                                                                                                                                                                                                                                                                                                                                                                                                                                                                                                                                                                                                                                                                                                                                               |                                                                                                                                                                                                                                                                                                                                                                                                                                                                                                                                                                                                                                                                                                                                                                                                                                                                                                                                                                                                                                                                                                                                                                                                                                                |
| (14004) | Red stone tomahawk and nine combined 181 inches long (Sioux Indian)                                                                                                                                 |                                                                                                                                                                                                                                                                                                                                                                                                                                                                                                                                                                                                                                                                                                                                                                                                                                                                                                                                                                                                                                                                                                                                                                                                                                            |                                                                                                                                                                                                                                                                                                                                                                                                                                                                                                                                                                                                                                                                                                                                                                                                                                                                                                                                                                                                                                                                                                                                                                                                               |                                                                                                                                                                                                                                                                                                                                                                                                                                                                                                                                                                                                                                                                                                                                                                                                                                                                                                                                                                                                                                                                                                                                                                                                                                                |
| (14004) |                                                                                                                                                                                                     |                                                                                                                                                                                                                                                                                                                                                                                                                                                                                                                                                                                                                                                                                                                                                                                                                                                                                                                                                                                                                                                                                                                                                                                                                                            | (Soi                                                                                                                                                                                                                                                                                                                                                                                                                                                                                                                                                                                                                                                                                                                                                                                                                                                                                                                                                                                                                                                                                                                                                                                                          | .D)                                                                                                                                                                                                                                                                                                                                                                                                                                                                                                                                                                                                                                                                                                                                                                                                                                                                                                                                                                                                                                                                                                                                                                                                                                            |
| (11219) | ·                                                                                                                                                                                                   |                                                                                                                                                                                                                                                                                                                                                                                                                                                                                                                                                                                                                                                                                                                                                                                                                                                                                                                                                                                                                                                                                                                                                                                                                                            |                                                                                                                                                                                                                                                                                                                                                                                                                                                                                                                                                                                                                                                                                                                                                                                                                                                                                                                                                                                                                                                                                                                                                                                                               | ,                                                                                                                                                                                                                                                                                                                                                                                                                                                                                                                                                                                                                                                                                                                                                                                                                                                                                                                                                                                                                                                                                                                                                                                                                                              |
|         |                                                                                                                                                                                                     |                                                                                                                                                                                                                                                                                                                                                                                                                                                                                                                                                                                                                                                                                                                                                                                                                                                                                                                                                                                                                                                                                                                                                                                                                                            | •                                                                                                                                                                                                                                                                                                                                                                                                                                                                                                                                                                                                                                                                                                                                                                                                                                                                                                                                                                                                                                                                                                                                                                                                             | ,                                                                                                                                                                                                                                                                                                                                                                                                                                                                                                                                                                                                                                                                                                                                                                                                                                                                                                                                                                                                                                                                                                                                                                                                                                              |
|         |                                                                                                                                                                                                     |                                                                                                                                                                                                                                                                                                                                                                                                                                                                                                                                                                                                                                                                                                                                                                                                                                                                                                                                                                                                                                                                                                                                                                                                                                            |                                                                                                                                                                                                                                                                                                                                                                                                                                                                                                                                                                                                                                                                                                                                                                                                                                                                                                                                                                                                                                                                                                                                                                                                               |                                                                                                                                                                                                                                                                                                                                                                                                                                                                                                                                                                                                                                                                                                                                                                                                                                                                                                                                                                                                                                                                                                                                                                                                                                                |
| (14002) |                                                                                                                                                                                                     |                                                                                                                                                                                                                                                                                                                                                                                                                                                                                                                                                                                                                                                                                                                                                                                                                                                                                                                                                                                                                                                                                                                                                                                                                                            |                                                                                                                                                                                                                                                                                                                                                                                                                                                                                                                                                                                                                                                                                                                                                                                                                                                                                                                                                                                                                                                                                                                                                                                                               |                                                                                                                                                                                                                                                                                                                                                                                                                                                                                                                                                                                                                                                                                                                                                                                                                                                                                                                                                                                                                                                                                                                                                                                                                                                |
| (11220) |                                                                                                                                                                                                     |                                                                                                                                                                                                                                                                                                                                                                                                                                                                                                                                                                                                                                                                                                                                                                                                                                                                                                                                                                                                                                                                                                                                                                                                                                            |                                                                                                                                                                                                                                                                                                                                                                                                                                                                                                                                                                                                                                                                                                                                                                                                                                                                                                                                                                                                                                                                                                                                                                                                               |                                                                                                                                                                                                                                                                                                                                                                                                                                                                                                                                                                                                                                                                                                                                                                                                                                                                                                                                                                                                                                                                                                                                                                                                                                                |
|         |                                                                                                                                                                                                     |                                                                                                                                                                                                                                                                                                                                                                                                                                                                                                                                                                                                                                                                                                                                                                                                                                                                                                                                                                                                                                                                                                                                                                                                                                            | •                                                                                                                                                                                                                                                                                                                                                                                                                                                                                                                                                                                                                                                                                                                                                                                                                                                                                                                                                                                                                                                                                                                                                                                                             |                                                                                                                                                                                                                                                                                                                                                                                                                                                                                                                                                                                                                                                                                                                                                                                                                                                                                                                                                                                                                                                                                                                                                                                                                                                |
| (14001) |                                                                                                                                                                                                     |                                                                                                                                                                                                                                                                                                                                                                                                                                                                                                                                                                                                                                                                                                                                                                                                                                                                                                                                                                                                                                                                                                                                                                                                                                            |                                                                                                                                                                                                                                                                                                                                                                                                                                                                                                                                                                                                                                                                                                                                                                                                                                                                                                                                                                                                                                                                                                                                                                                                               |                                                                                                                                                                                                                                                                                                                                                                                                                                                                                                                                                                                                                                                                                                                                                                                                                                                                                                                                                                                                                                                                                                                                                                                                                                                |
| (11824) |                                                                                                                                                                                                     |                                                                                                                                                                                                                                                                                                                                                                                                                                                                                                                                                                                                                                                                                                                                                                                                                                                                                                                                                                                                                                                                                                                                                                                                                                            |                                                                                                                                                                                                                                                                                                                                                                                                                                                                                                                                                                                                                                                                                                                                                                                                                                                                                                                                                                                                                                                                                                                                                                                                               |                                                                                                                                                                                                                                                                                                                                                                                                                                                                                                                                                                                                                                                                                                                                                                                                                                                                                                                                                                                                                                                                                                                                                                                                                                                |
| (13960) |                                                                                                                                                                                                     |                                                                                                                                                                                                                                                                                                                                                                                                                                                                                                                                                                                                                                                                                                                                                                                                                                                                                                                                                                                                                                                                                                                                                                                                                                            |                                                                                                                                                                                                                                                                                                                                                                                                                                                                                                                                                                                                                                                                                                                                                                                                                                                                                                                                                                                                                                                                                                                                                                                                               |                                                                                                                                                                                                                                                                                                                                                                                                                                                                                                                                                                                                                                                                                                                                                                                                                                                                                                                                                                                                                                                                                                                                                                                                                                                |
|         | (13967) (4221) (13859) (13941) (12242) (14020) (13860) (13948) (13946) (13946) (13947) (13940) (14010) (13939) (14011) (13332) PRTH (14004) (11219) (13957) (11825) (14002) (14003) (14001) (11824) | (13967)         do.         42 inches long          (New Guinea)           (1221)         Dog tooth hair ornament           (New Guinea)           (13859)         Carved wood message stick, 17½ inches long           (Australia)           (13941)         Finely carved wood staff, inlaid with haliotis shell, and horn spike at end, 53½ inches long           (New Zealand)           (12242)         Shark's tooth weapon, 66 inches long          (King's Mills Islands)           (14020)         Decorated bamboo pipe stem, 28 inches long          (New Guinea)           (13948)         Finely carved club, 44¾ inches long, 8 inches broad         (Solomon Islands)           (13948)         Finely carved club with representations of natives, birds, tortoise, &c., 42 inches long, 5 inches wide          (Samoa)           (13940)         Elaborately carved club, 44½ inches long          (Tonga)           (13942)         Finely carved club, 39 inches long          (Marquisas)           (13940)         Finely carved club, 39 inches long          (Samoa)           (13940)         Club ornamented with feathers, 46 inches long          (New Guinea)           (13940)         Carved light wood danc | (13967)         do.         42 inches long          (New Guinea)         0           (4221)         Dog tooth hair ornament           (New Guinea)         0           (13859)         Carved wood message stick, 17¼ inches long           (Australia)         1           (13941)         Finely carved wood staff, inlaid with haliotis shell, and horn spike at end, 53½ inches long          (New Zealand)         7           (12242)         Shark's tooth weapon, 66 inches long          (Kinc's Mills Islands)         0           (14020)         Deccrated bamboo pipe stem, 28 inches long          (New Guinea)         0           (13860)         Carved wood club, 44½ inches long, 8 inches broad         (Solomon Islands)         0           (13948)         Finely carved club with representations of natives, birds, tortoise, &c., 42 inches long, 5 inches wide          (Samoa)           (13946)         Elaborately carved club, 44½ inches long          (Samoa)           (13946)         Finely carved club, 39 inches long          (Marquisas)           (13947)         do.         51½ inches long          (Samoa)           (13947)         do.         51½ inches long | (13967)         do.         42 inches long          (New Guinea)         0         7           (4221)         Dog tooth hair ornament           (New Guinea)         0         7           (13859)         Carved wood message stick, 17¾ inches long          (Australia)         1         1           (13941)         Finely carved wood staff, inlaid with haliotis shell, and horn spike at end, 53½ inches long          (New Zealand)         7         10           (12242)         Shark's tooth weapon, 66 inches long          (King's Mills Islands)         0         17           (14020)         Decorated bamboo pipe stem, 28 inches long          (New Guinea)         0         7           (13860)         Carved wood club, 44½ inches long, 8 inches broad         (Solomon Islands)         (Sol           (13948)         Finely carved club with representations of natives, birds, tortoise, &c., 42 inches long, 5 inches wide           (Samoa)         (Sol           (13948)         Elaborately carved club, 44½ inches long          (Sol         (Sol           (13946)         Elaborately carved club, 44½ inches long          (Sol         (Sol           (13946)         Finely carved club, 39 inches l |

#### NORTH AMERICA—continued.

| 133 (6404)         | do.                  | $6\frac{1}{2}$  | do. | • • • |       | (British | Columbia) | 0 | 17   | 6   |
|--------------------|----------------------|-----------------|-----|-------|-------|----------|-----------|---|------|-----|
| 134 (13959)        | Black shale pipe     | $12\frac{3}{4}$ | do. |       |       | (        | do. )     | 2 | 0    | 0   |
| <b>135</b> (13956) | do.                  | $6\frac{3}{4}$  | do. |       | • • • | (        | do. )     | 1 | 15   | 0   |
| 136 (13958)        | Black shale carving, | $15\frac{1}{2}$ | do. | ,     |       | (        | do.       |   | (Soi | LD) |