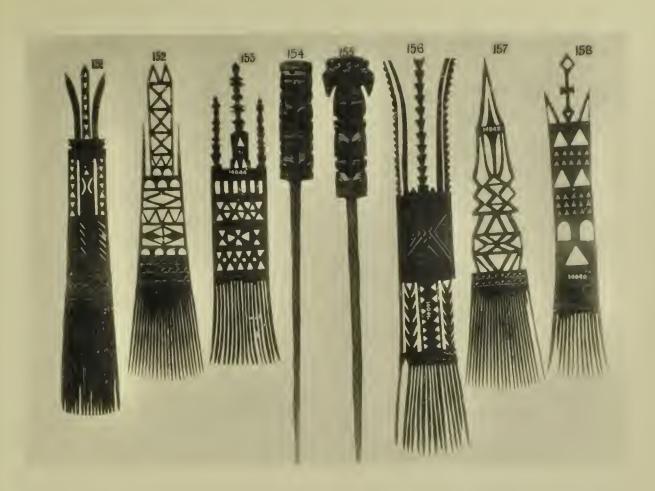

| N ISL                                                                                                    |        |                    |             |          |                    |         |       |        |                 |       |   |      |          |
| 148 (        | 12209)                                                                                                                                | "In Mem                                                                                                  | oriam  | ı" hu              | man skul    | l partly | color              | ared re | d and | orname | nted w          | vith  |   |      |          |

strings of dentalium shells ... ... ... (Sold)



























































































PUBLISHED BY

W. D. WEBSTER, COLLECTOR OF ETHNOGRAPHICAL SPECIMENS, HOME COURT, 24, PALACE ROAD, STREATHAM HILL, LONDON.

Show Room and Office: 36, GREAT RUSSELL STREET, BLOOMSBURY, LONDON.

BURMA.

| 1111717 |                                                                                                                                          |                                                                                                                                                                                                                                                                                                                                                                                |