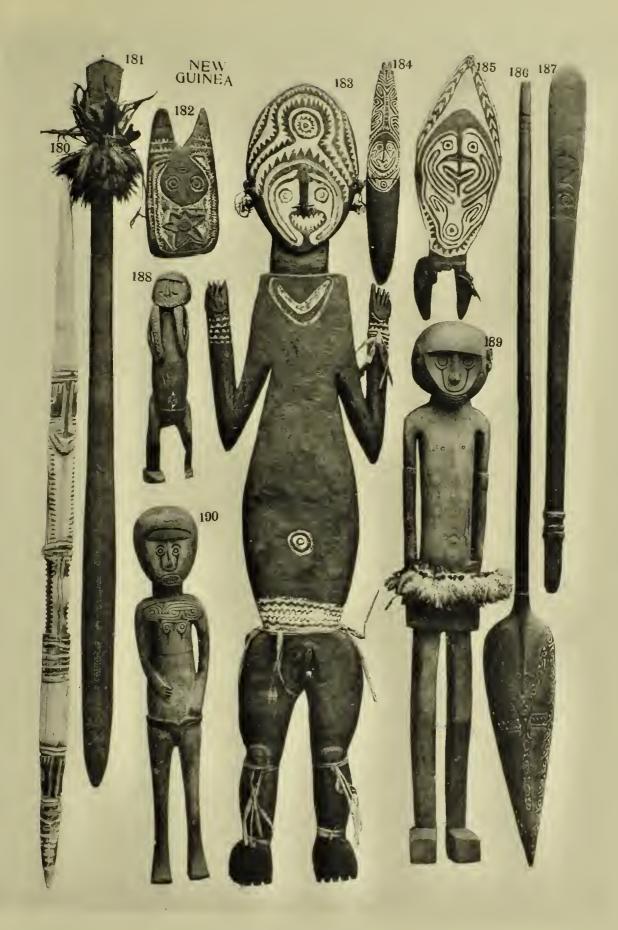

O. Tx. e.







Vol. 3

## Catalogues of

## Ethnographical Specimens

## FROM

AUSTRALIA, NEW ZEALAND, HERVEY ISLAND, MARQUISAS, NEW GUINEA, NEW IRELAND, TAHITI, SAMOA, TONGA, SOLOMON ISLANDS, NEW CALEDONIA, NORFOLK ISLAND, ADMIRALTY ISLANDS, and other parts of POLYNESIA; BENIN CITY, and other parts of AFRICA, various parts of NORTII and SOUTH AMERICA, THE MALAY ARCHIPELAGO, and other localities.

Illustrated Series with over 100 collotype plates
Exhibiting upwards of 1,200 specimens.

IN THE POSSESSION OF

W. D. WEBSTER of BICESTER, OXON.

(FOURTH SERIES.)



## Leicester:

BERNARD HALLIDAY, DRYDEN HOUSE.

1911.























































































PUBLISHED BY

W. D. WEBSTER, Collector of Ethnographical Specimens, Oxford House, Bicester, Oxon, England.

FIJI.

| -   | <del></del>      |             |                                                         |                                      |                               |                                   |                     |                             |                  |                  |                     | £   | S. | d. |
|-----|------------------|-------------|---------------------------------------------------------|--------------------------------------|-------------------------------|-----------------------------------|---------------------|-----------------------------|------------------|------------------|---------------------|----