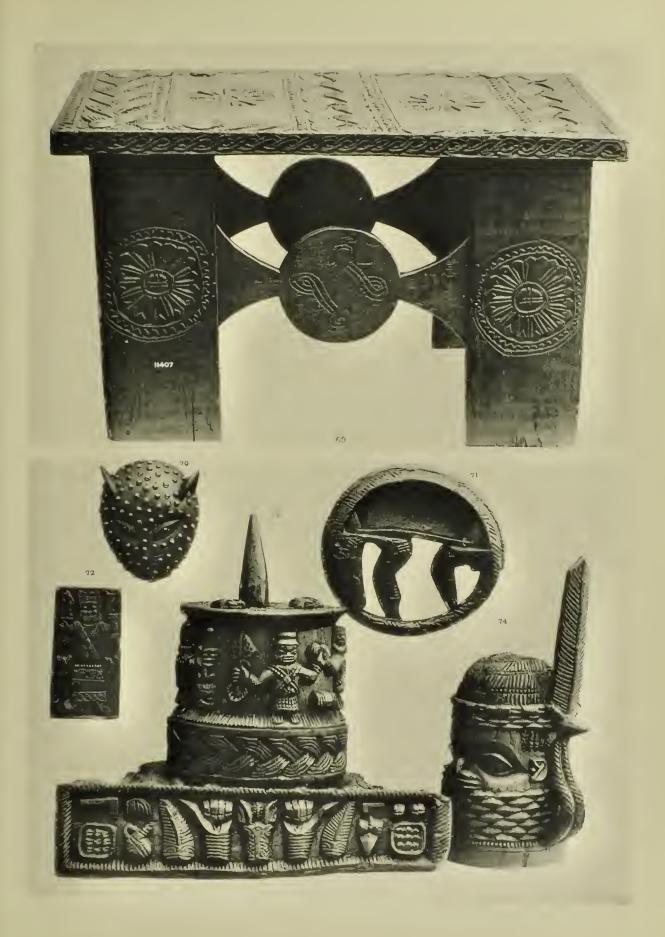

| INDIA-co   | ntinued.                                                                                                                                                                                                                                                                                                                                                                                                                                                                                                                                                                                                                                                                                                                                                                                                                                                                                                                                                                                                                                                                                                                                                                                                                                                                                                                                                                                                                                                                                                                                                                                                                                                                                                                                                                                                                                                                                                                                                                                                                                                                                                                       | £  | s.  | d. |
|------------|--------------------------------------------------------------------------------------------------------------------------------------------------------------------------------------------------------------------------------------------------------------------------------------------------------------------------------------------------------------------------------------------------------------------------------------------------------------------------------------------------------------------------------------------------------------------------------------------------------------------------------------------------------------------------------------------------------------------------------------------------------------------------------------------------------------------------------------------------------------------------------------------------------------------------------------------------------------------------------------------------------------------------------------------------------------------------------------------------------------------------------------------------------------------------------------------------------------------------------------------------------------------------------------------------------------------------------------------------------------------------------------------------------------------------------------------------------------------------------------------------------------------------------------------------------------------------------------------------------------------------------------------------------------------------------------------------------------------------------------------------------------------------------------------------------------------------------------------------------------------------------------------------------------------------------------------------------------------------------------------------------------------------------------------------------------------------------------------------------------------------------|----|-----|----|
| 20 (10791) | Brass arm guard, $6\frac{3}{4}$ inches long, $3\frac{3}{4}$ inches diameter at large end                                                                                                                                                                                                                                                                                                                                                                                                                                                                                                                                                                                                                                                                                                                                                                                                                                                                                                                                                                                                                                                                                                                                                                                                                                                                                                                                                                                                                                                                                                                                                                                                                                                                                                                                                                                                                                                                                                                                                                                                                                       | 1  | 0   | 0  |
| 21 (x1700) | Battle-axe "Tabar," parcel gilt and engraved steel head and haft; the latter is hollow and contains a dagger, 22 inches long, head 5 inches                                                                                                                                                                                                                                                                                                                                                                                                                                                                                                                                                                                                                                                                                                                                                                                                                                                                                                                                                                                                                                                                                                                                                                                                                                                                                                                                                                                                                                                                                                                                                                                                                                                                                                                                                                                                                                                                                                                                                                                    | 3  | 10  | 0  |
| 22 (10612) | Dagger "Katár" with Damascus steel blade, and iron hilt finely inlaid with gold, red velvet sheath ornamented with gold thread and pierced silver point, blade $7\frac{1}{4}$ inches, full length $14\frac{3}{4}$ inches                                                                                                                                                                                                                                                                                                                                                                                                                                                                                                                                                                                                                                                                                                                                                                                                                                                                                                                                                                                                                                                                                                                                                                                                                                                                                                                                                                                                                                                                                                                                                                                                                                                                                                                                                                                                                                                                                                       | 1  | 10  | 0  |
| 23 (10614) | Dagger "Katár" with waved Damascus steel blade, hilt finely inlaid with gold, blade 9 inches, full length 15½ inches                                                                                                                                                                                                                                                                                                                                                                                                                                                                                                                                                                                                                                                                                                                                                                                                                                                                                                                                                                                                                                                                                                                                                                                                                                                                                                                                                                                                                                                                                                                                                                                                                                                                                                                                                                                                                                                                                                                                                                                                           | 1  | 10  | 0  |
| 24 (2520)  | Dagger with narrow steel blade, ivory handle with silver mount, wood sheath covered with silver, blade $7\frac{1}{2}$ inches, full length $13\frac{1}{2}$ inches                                                                                                                                                                                                                                                                                                                                                                                                                                                                                                                                                                                                                                                                                                                                                                                                                                                                                                                                                                                                                                                                                                                                                                                                                                                                                                                                                                                                                                                                                                                                                                                                                                                                                                                                                                                                                                                                                                                                                               | 1  | 15  | 0  |
| 25 (10615) | Dagger "Katár" with grooved Damascus blade, hilt finely inlaid with gold and studded with silver, green velvet sheath with pierced silver point, blade 9 inches, full length 1634 inches                                                                                                                                                                                                                                                                                                                                                                                                                                                                                                                                                                                                                                                                                                                                                                                                                                                                                                                                                                                                                                                                                                                                                                                                                                                                                                                                                                                                                                                                                                                                                                                                                                                                                                                                                                                                                                                                                                                                       | 1  | 15  | 0  |
| 26 (10613) | Dagger "Katár" with fluted steel blade, hilt finely inlaid with gold, leather sheath, blade $8\frac{1}{2}$ inches, full length 16 inches                                                                                                                                                                                                                                                                                                                                                                                                                                                                                                                                                                                                                                                                                                                                                                                                                                                                                                                                                                                                                                                                                                                                                                                                                                                                                                                                                                                                                                                                                                                                                                                                                                                                                                                                                                                                                                                                                                                                                                                       | 1  | 15  | 0  |
| 27 (10608) | Powder flask of iron covered with silver, 10 by $5\frac{3}{4}$ inches                                                                                                                                                                                                                                                                                                                                                                                                                                                                                                                                                                                                                                                                                                                                                                                                                                                                                                                                                                                                                                                                                                                                                                                                                                                                                                                                                                                                                                                                                                                                                                                                                                                                                                                                                                                                                                                                                                                                                                                                                                                          | 1  | 5   | 0  |
| 28 (364)   | Shield of transparent hide with four gilt metal bosses in centre, decorated in gold and colours, 14 inches diameter                                                                                                                                                                                                                                                                                                                                                                                                                                                                                                                                                                                                                                                                                                                                                                                                                                                                                                                                                                                                                                                                                                                                                                                                                                                                                                                                                                                                                                                                                                                                                                                                                                                                                                                                                                                                                                                                                                                                                                                                            | 1  | 10  | 0  |
| 29 (10606) | Powder flask similar to No. 27, $8\frac{3}{4}$ by $5\frac{1}{4}$ inches                                                                                                                                                                                                                                                                                                                                                                                                                                                                                                                                                                                                                                                                                                                                                                                                                                                                                                                                                                                                                                                                                                                                                                                                                                                                                                                                                                                                                                                                                                                                                                                                                                                                                                                                                                                                                                                                                                                                                                                                                                                        | 1  | 5   | 0  |
| ,          | Dagger with ornamented Damascus steel blade, horn handle with steel                                                                                                                                                                                                                                                                                                                                                                                                                                                                                                                                                                                                                                                                                                                                                                                                                                                                                                                                                                                                                                                                                                                                                                                                                                                                                                                                                                                                                                                                                                                                                                                                                                                                                                                                                                                                                                                                                                                                                                                                                                                            |    |     |    |
| , ,        | band through centre, inlaid with gold, red velvet sheath ornamented with gold thread, blade 7\frac{3}{4} inches, full length II\frac{1}{2} inches                                                                                                                                                                                                                                                                                                                                                                                                                                                                                                                                                                                                                                                                                                                                                                                                                                                                                                                                                                                                                                                                                                                                                                                                                                                                                                                                                                                                                                                                                                                                                                                                                                                                                                                                                                                                                                                                                                                                                                              | 0  | 17  | 6  |
| 31 (10783) | Ancient bronze head, 2 inches high                                                                                                                                                                                                                                                                                                                                                                                                                                                                                                                                                                                                                                                                                                                                                                                                                                                                                                                                                                                                                                                                                                                                                                                                                                                                                                                                                                                                                                                                                                                                                                                                                                                                                                                                                                                                                                                                                                                                                                                                                                                                                             | 1  | 5   | 0  |
| 32 (10618) | Dagger with blade and handle of steel inlaid with gold, purple velvet sheath with pierced silver mounts, blade $7\frac{5}{8}$ inches, full length $11\frac{3}{4}$ inches                                                                                                                                                                                                                                                                                                                                                                                                                                                                                                                                                                                                                                                                                                                                                                                                                                                                                                                                                                                                                                                                                                                                                                                                                                                                                                                                                                                                                                                                                                                                                                                                                                                                                                                                                                                                                                                                                                                                                       | 0  | 17  | 6  |
| BENIN,     | WEST AFRICA.                                                                                                                                                                                                                                                                                                                                                                                                                                                                                                                                                                                                                                                                                                                                                                                                                                                                                                                                                                                                                                                                                                                                                                                                                                                                                                                                                                                                                                                                                                                                                                                                                                                                                                                                                                                                                                                                                                                                                                                                                                                                                                                   |    |     |    |
| 33 (10817) | with interlaced ornamentation, the support represents two serpents entwined, one is devouring a crocodile, the other an antelope, on the underside of the top is a fish and a frog, and on the top of base is a frog,                                                                                                                                                                                                                                                                                                                                                                                                                                                                                                                                                                                                                                                                                                                                                                                                                                                                                                                                                                                                                                                                                                                                                                                                                                                                                                                                                                                                                                                                                                                                                                                                                                                                                                                                                                                                                                                                                                          | 20 | 0   | 0  |
| 34 (10131) | The second second back finally convolutions of                                                                                                                                                                                                                                                                                                                                                                                                                                                                                                                                                                                                                                                                                                                                                                                                                                                                                                                                                                                                                                                                                                                                                                                                                                                                                                                                                                                                                                                                                                                                                                                                                                                                                                                                                                                                                                                                                                                                                                                                                                                                                 |    | 10  | 0  |
| 35 (10808) | the sight three former representing a king                                                                                                                                                                                                                                                                                                                                                                                                                                                                                                                                                                                                                                                                                                                                                                                                                                                                                                                                                                                                                                                                                                                                                                                                                                                                                                                                                                                                                                                                                                                                                                                                                                                                                                                                                                                                                                                                                                                                                                                                                                                                                     |    | 10  | 0  |
| 36 (10807  | the second secon |    | 10  | 0  |
| 37 (10812  | Small bronze plaque representing some insect, $6\frac{1}{2}$ by $3\frac{3}{4}$ inches                                                                                                                                                                                                                                                                                                                                                                                                                                                                                                                                                                                                                                                                                                                                                                                                                                                                                                                                                                                                                                                                                                                                                                                                                                                                                                                                                                                                                                                                                                                                                                                                                                                                                                                                                                                                                                                                                                                                                                                                                                          | 3  | 3 0 | 0  |

| BE | NIN, V  | WEST AFRICA—continued.                                                                                                                    | £ | s. | d. |
|----|---------|-------------------------------------------------------------------------------------------------------------------------------------------|---|----|----|
| 38 | (10124) | Bronze ccremonial staff with bird on top, probably the largest in existence, 15 inches long                                               | 7 | 10 | 0  |
| 39 | (10813) | Bronze female figure, 6½ inches high                                                                                                      |   | 10 | 0  |
| 40 | (9925)  | Bronze staff ornamented with two masks and two crocodile heads, a very                                                                    | Ū | 10 |    |
|    |         | fine specimen, 15 inches long                                                                                                             | 5 | 0  | 0  |
|    | (10816) | Bronze ceremonial staff with bird on top, $13\frac{1}{2}$ inches long                                                                     | 4 | 10 | 0  |
|    | (10814) | Bronze figure, 9 inches high                                                                                                              | 7 | 0  | 0  |
|    | (10815) | Bronze figure with mitre shaped head dress, 84 inches high                                                                                | 5 |    | 0  |
| 44 | (6448)  | Bronze figure, 7 inches high                                                                                                              | 5 | 0  | 0  |
|    |         | LTY ISLANDS.                                                                                                                              |   |    |    |
| 45 | (5654)  | Spear with obsidian head, decorated in red and black, head 5 inches, full length $60\frac{1}{2}$ inches                                   | 0 | 17 | 6  |
| 46 | (1442)  | Spear with obsidian head and cane barb on both sides, head 6 inches, full length $67\frac{1}{2}$ inches.                                  | 1 | 5  | 0  |
| 47 | (5652)  | Spear with obsidian head, decorated in red and black, head 25 inches, full length 62 inches                                               | 1 | 5  | 0  |
| 48 | (x393)  | Spear with obsidian head, decorated in red, black and white, head 2 inches, full length 70 inches                                         | 0 | 17 | 6  |
| 49 | (5627)  | Spear with obsidian head, decorated in red and black, head $5\frac{1}{4}$ inches, full length $58\frac{1}{2}$ inches                      | 0 | 17 | 6  |
| 50 | (5626)  | Spear with obsidian head, decorated in red, black and white, head 54 inches, full length 71 inches                                        | 0 | 15 | 0  |
| 51 | (5636)  | Spear with obsidian head, with rough representation of a figure below, head 3\frac{1}{8} inches, full length 68 inches                    | 0 | 15 | 0  |
| 52 | (5618)  | Spear with obsidian head and figure below, decorated in red and white, head $2\frac{1}{4}$ inches, full length $69\frac{5}{8}$ inches     | 2 | 0  | 0  |
| 53 | (5616)  | Spear with obsidian head and two masks below, decorated in red, black and                                                                 | 4 | 40 | 0  |
| 54 | (5620)  | white, head $1\frac{1}{2}$ inches, full length $60\frac{3}{4}$ inches Spear with obsidian head, decorated in red, black and white, head 6 | 1 | 10 | O  |
| 55 | (5659)  | inches, full length 67 inches                                                                                                             | 1 | 0  | 0  |
| 56 | (5637)  | length 70¼ inches                                                                                                                         | 1 | 0  | 0  |
| 57 | (5641)  | white, head 2 inches, full length 67 inches Spear with obsidian head with figure below, head 4 inches, full length $68\frac{3}{4}$        | 2 | 0  | 0  |
| 58 | (5614)  | inches                                                                                                                                    | 0 | 10 | 0  |
|    | ,       | Spear with obsidian head with crocodile swallowing a man below, decorated in red, black and white, full length $77\frac{5}{8}$ inches     | 2 | 0  | 0  |
| 59 | (5644)  | Spear with obsidian head, decorated in red, black and white, head 6 inches, full length $62\frac{1}{2}$ inches                            | 1 | 0  | 0  |
| 60 | (2465)  | Circular food bowl of hard wood, standing on four feet, with ornamental handles, which are damaged, 6 inches high, 12 inches diameter     | 1 | 10 | 0  |
|    |         |                                                                                                                                           |   |    |    |