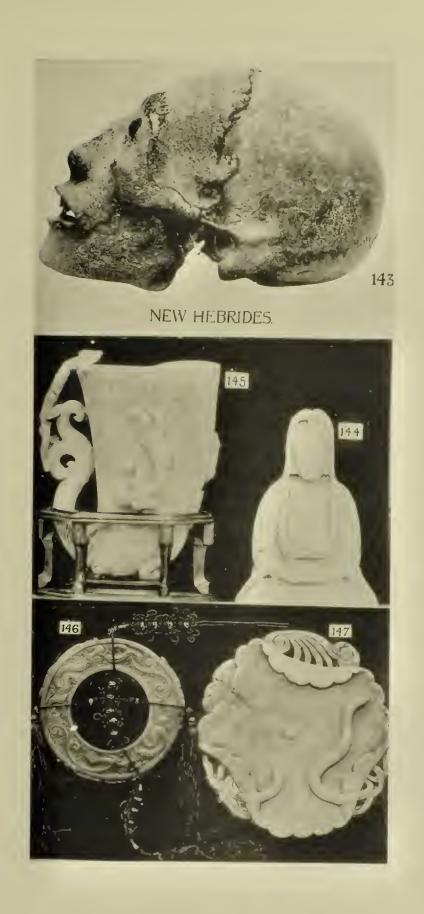

|     |

| 138 (11701) | Fragment of a bronze plaque representing a native on a mule, $3\frac{1}{4}$ by $2\frac{1}{4}$ inches            | 1 | 0  | 0 |
|-------------|-----------------------------------------------------------------------------------------------------------------|---|----|---|
| 139 (11588) | Ivory cup of dark brown colour; the bowl is supported by two figures who are kneeling, 6\frac{3}{8} inches high | 7 | 10 | 0 |
| 140 (11703) | Bronze figure, $5\frac{1}{4}$ inches high                                                                       | 0 | 15 | 0 |
| 141 (11613) | Bronze figure holding part of a ceremonial sword in his right hand, $9\frac{1}{2}$ inches high                  | 4 | 10 | 0 |



















































































PUBLISHED BY

W. D. WEBSTER, COLLECTOR OF ETHNOGRAPHICAL SPECIMENS, HOME COURT, 24, PALACE ROAD, STREATHAM HILL, LONDON.

| NE | EW C           | ALEDONIA.                                                                                                                                             | £  | s.   | d.  |
|----|----------------|-------------------------------------------------------------------------------------------------------------------------------------------------------|----|------|-----|
| 1  | (10976)        | Bird-headed club of light coloured hard wood, handle wrapped with cloth and sinnet, head 12½ inches, length 28¼ inches                                | 1  | 5    | 0   |
| 2  | (10982)        | native red string and sinnet, and ornamented with