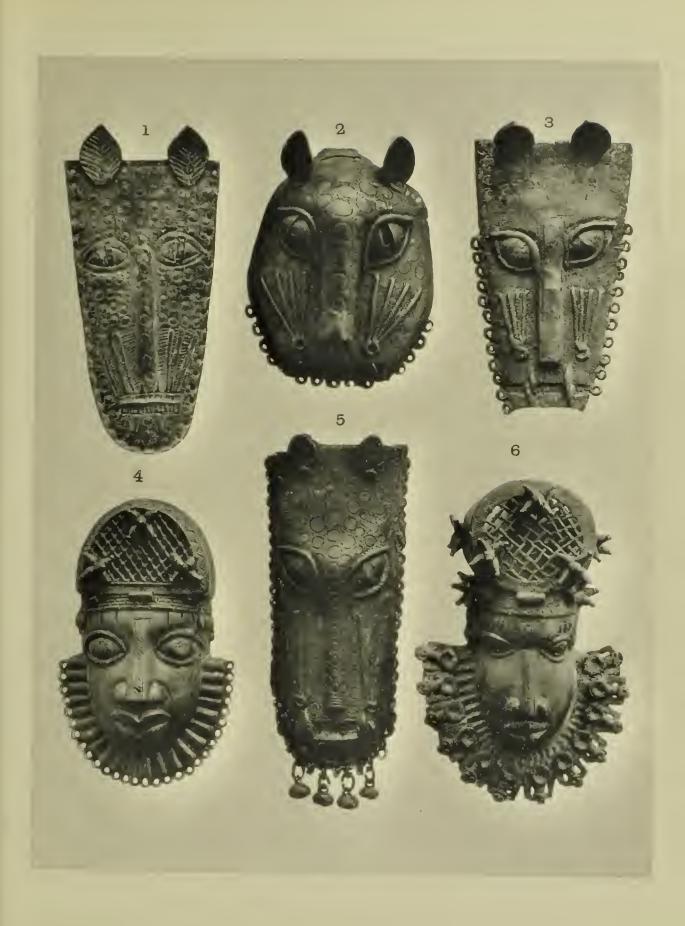

| AFF          | RICA.                                                                                                                                 |                                                                                                          |        |                    |             |          |                    |         |       |        |                 |       | £ | s.   | d.       |
|--------------|---------------------------------------------------------------------------------------------------------------------------------------|----------------------------------------------------------------------------------------------------------|--------|--------------------|-------------|----------|--------------------|---------|-------|--------|-----------------|-------|---|------|----------|
| 130          | (8320)                                                                                                                                | Assegai,                                                                                                 | head   | 5 in               | iches, full | length   | 59                 | inches  |       | (Gabo  | on Ri           | ver)  | 0 | 6    | 0        |
| 131          | (11950)                                                                                                                               | do.                                                                                                      | do.    | $14\frac{1}{4}$    | do.         | do.      | $66\frac{1}{4}$    | do.     |       | (GABO  | on Ri           | VER)  | 0 | 10   | 0        |
| 132          | (12034)                                                                                                                               | do.                                                                                                      | do.    | 11                 | do.         | do.      | $67\frac{1}{4}$    | do.     | •••   | •••    | • • •           |       | 0 | 7    | 6        |
| 1 <b>3</b> 3 | (11939)                                                                                                                               | do.                                                                                                      | do.    | $II\frac{3}{4}$    | do.         | do.      | $66\frac{3}{4}$    | do.     | • • • | •••    | • • •           |       | 0 | 10   | 0        |
| 134          | (12169)                                                                                                                               | do.                                                                                                      | do.    | $4^{2\frac{1}{2}}$ | do.         | do.      | $88\frac{3}{4}$    | do.     | • • • |        | (M.             | ASAI) | 1 | 1    | 0        |
| 135          | (8307)                                                                                                                                | do.                                                                                                      | do.    | 161                | do.         | do.      | 64                 | do.     | •••   | •••    |                 | •••   | 0 | 12   | 6        |
| 136          | (12181)                                                                                                                               | Shield of wicker work, with wood back, $43\frac{1}{2}$ inches long, $13\frac{1}{2}$ inches broad (Congo) |        |                    |             |          |                    |         |       |        |                 |       |   |      |          |
| 137          | (11955)                                                                                                                               | Assegai,                                                                                                 | head   | 20 inc             | ches, full  | length 7 | $74\frac{1}{2}$ in | iches   | •••   | •••    |                 |       | 0 | 10   | 0        |
| 138          | (11948)                                                                                                                               | do.                                                                                                      | do.    | 17                 | do.         | do.      | 75                 | do.     | •••   | (Савос | on Ri           | VER)  | 0 | 10   | 0        |
| 139          | (11954)                                                                                                                               | do.                                                                                                      | do.    | 101                | do.         | do.      | 701                | do.     | •••   | (Ma    | DAGAS           | CAR)  | 0 | 15   | 0        |
| 140          | (11959)                                                                                                                               | do.                                                                                                      | do.    | 8                  | do.         | do.      | 7 I                | do.     |       | (Mai   | D <b>A</b> GAS( | CAR)  | 0 | 15   | 0        |
| 141          | (11949)                                                                                                                               | do.                                                                                                      | do.    | $10\frac{3}{4}$    | do.         | do.      | 65                 | do.     |       | (Слвос | on Ri           | ver)  | 0 | 8    | 6        |
| 142          | (8514)                                                                                                                                | do.                                                                                                      | do.    | $7\frac{1}{2}$     | do.         | do.      | $65\frac{1}{4}$    | do.     |       | (Савос | N RI            | ver)  | 0 | 7    | 6        |
| NEV          | N HE                                                                                                                                  | BRIDE                                                                                                    | ES.    |                    |             |          |                    |         |       |        |                 |       |   |      |          |
| 143 (        | (12205)                                                                                                                               | Human s                                                                                                  | kull w | vith re            | construct   | ed face  |                    | • • •   | • • • | (M.    | ALLICC          | oro)  |   | (Soi | LD)      |
| CHI          | NA.                                                                                                                                   |                                                                                                          |        |                    |             |          |                    |         |       |        |                 |       |   |      |          |
| 144 (        | 144 (12214) Beautifully carved jade cup on carved wood stands, $6\frac{1}{8}$ inches high, 5 by 3 inches broad, fine old piece (SOLD) |                                                                                                          |        |                    |             |          |                    |         |       |        |                 |       |   |      |          |
| 145 (        | (12200)                                                                                                                               | Jade Bud                                                                                                 |        |                    |             |          |                    | •••     | •••   | •••    | •••             | •••   |   | (Soi | <b>,</b> |
|              |                                                                                                                                       | Beautifull                                                                                               |        |                    |             |          |                    |         | •••   | •••    | • • •           | ••• 3 |   |      | 0        |
| ·            | (12069)                                                                                                                               |                                                                                                          | lo.    | do.                | dish        | 44 men   |                    |         | •••   | •••    | •••             | •••   |   | 10   | 0        |
|              |                                                                                                                                       |                                                                                                          |        |                    | disti       | 03       | d                  | 0.      | •••   | • • •  | ••              | •••   | 3 | 10   | 0        |
|              |                                                                                                                                       | N ISL                                                                                                    |        |                    |             |          |                    |         |       |        |                 |       |   |      |          |
| 148 (        | 12209)                                                                                                                                | "In Mem                                                                                                  | oriam  | ı" hu              | man skul    | l partly | color              | ared re | d and | orname | nted w          | vith  |   |      |          |

strings of dentalium shells ... ... ... (Sold)

PUBLISHED BY

W. D. WEBSTER, COLLECTOR OF ETHNOGRAPHICAL SPECIMENS, HOME COURT, 24, PALACE ROAD, STREATHAM HILL, LONDON.

Show Room and Office: 36, GREAT RUSSELL STREET, BLOOMSBURY, LONDON.

BURMA.

| 1111717 |                                                                                                                                          |                                                                                                                                                                                                                                                                                                                                                                                |                                                                                                                                                                                                                                                                                                                                                                                                                                                                                                                               |                                                                                                                                                                                                                                                                          |
|---------|------------------------------------------------------------------------------------------------------------------------------------------|--------------------------------------------------------------------------------------------------------------------------------------------------------------------------------------------------------------------------------------------------------------------------------------------------------------------------------------------------------------------------------|-------------------------------------------------------------------------------------------------------------------------------------------------------------------------------------------------------------------------------------------------------------------------------------------------------------------------------------------------------------------------------------------------------------------------------------------------------------------------------------------------------------------------------|--------------------------------------------------------------------------------------------------------------------------------------------------------------------------------------------------------------------------------------------------------------------------|
| (13545) | ornamentation, richly gilt and inlaid with glass, 21 inches high, 19 inches                                                              |                                                                                                                                                                                                                                                                                                                                                                                |                                                                                                                                                                                                                                                                                                                                                                                                                                                                                                                               | d.                                                                                                                                                                                                                                                                       |
| RNEO    |                                                                                                                                          | 14                                                                                                                                                                                                                                                                                                                                                                             | U                                                                                                                                                                                                                                                                                                                                                                                                                                                                                                                             | 0                                                                                                                                                                                                                                                                        |
|         | Wood shield with painted decoration on both sides, the front is ornamented                                                               | 2                                                                                                                                                                                                                                                                                                                                                                              | 10                                                                                                                                                                                                                                                                                                                                                                                                                                                                                                                            | 0                                                                                                                                                                                                                                                                        |
| (13404) | Shield similar to last, 52 inches long, 17½ inches broad                                                                                 | 2                                                                                                                                                                                                                                                                                                                                                                              | 10                                                                                                                                                                                                                                                                                                                                                                                                                                                                                                                            | 0                                                                                                                                                                                                                                                                        |
| SCELL   | ANEOUS.                                                                                                                                  |                                                                                                                                                                                                                                                                                                                                                                                |                                                                                                                                                                                                                                                                                                                                                                                                                                                                                                                               |                                                                                                                                                                                                                                                                          |
| (13819) | Elaborately carved club of hard wood, with representations of five natives, 43 inches long, 4\frac{3}{4} inches broad (Tonga)            |                                                                                                                                                                                                                                                                                                                                                                                | (Sor                                                                                                                                                                                                                                                                                                                                                                                                                                                                                                                          | LD)                                                                                                                                                                                                                                                                      |
| (13698) | Club with forked shaped head, 26 <sup>1</sup> / <sub>4</sub> inches long (Australia)                                                     | 1                                                                                                                                                                                                                                                                                                                                                                              | 5                                                                                                                                                                                                                                                                                                                                                                                                                                                                                                                             | 0                                                                                                                                                                                                                                                                        |
| (13451) | Carved hard wood club with carved mask on each side of handle, 49 inches long, $7\frac{1}{4}$ inches broad (New Ireland)                 | 2                                                                                                                                                                                                                                                                                                                                                                              | 10                                                                                                                                                                                                                                                                                                                                                                                                                                                                                                                            | 0                                                                                                                                                                                                                                                                        |
| (13815) | Fan shaped club of hard wood, elaborately carved all over and inlaid with four pieces of ivory, 35½ inches long, 15¾ inches broad (FIJI) |                                                                                                                                                                                                                                                                                                                                                                                | (Soi                                                                                                                                                                                                                                                                                                                                                                                                                                                                                                                          | .а.                                                                                                                                                                                                                                                                      |
| (13816) | Elaborately carved hard wood club, 44 <sup>1</sup> / <sub>4</sub> inches long, 7 inches broad (Samoa)                                    | 3                                                                                                                                                                                                                                                                                                                                                                              | 0                                                                                                                                                                                                                                                                                                                                                                                                                                                                                                                             | 0                                                                                                                                                                                                                                                                        |
| (13732) | Club of hard wood, slightly carved on handle, 28½ inches long (Australia)                                                                | 0                                                                                                                                                                                                                                                                                                                                                                              | 17                                                                                                                                                                                                                                                                                                                                                                                                                                                                                                                            | 6                                                                                                                                                                                                                                                                        |
| (13814) | Elaborately carved hard wood club, with representations of three natives, $38\frac{3}{4}$ inches long, $3\frac{1}{2}$ inches broad       | 3                                                                                                                                                                                                                                                                                                                                                                              | 10                                                                                                                                                                                                                                                                                                                                                                                                                                                                                                                            | 0                                                                                                                                                                                                                                                                        |
| (13817) | A very minutely carved Maori stick, with representations of three natives each holding their tongues out, 36½ inches long (New Zealand)  |                                                                                                                                                                                                                                                                                                                                                                                | (Sol                                                                                                                                                                                                                                                                                                                                                                                                                                                                                                                          | .D)                                                                                                                                                                                                                                                                      |
| (13694) | Shark's tooth knife, $7\frac{1}{4}$ inches long (Hawaii)                                                                                 | 1                                                                                                                                                                                                                                                                                                                                                                              | 5                                                                                                                                                                                                                                                                                                                                                                                                                                                                                                                             | 0                                                                                                                                                                                                                                                                        |
| (13351) | Carved boomerang, $13\frac{3}{4}$ inches long (Australia)                                                                                | 1                                                                                                                                                                                                                                                                                                                                                                              | 0                                                                                                                                                                                                                                                                                                                                                                                                                                                                                                                             | 0                                                                                                                                                                                                                                                                        |
| (13351) | Carved cocoanut sago spoon (New Guinea)                                                                                                  | 0                                                                                                                                                                                                                                                                                                                                                                              | 5                                                                                                                                                                                                                                                                                                                                                                                                                                                                                                                             | 0                                                                                                                                                                                                                                                                        |
| (6065)  | do ( do. )                                                                                                                               | 0                                                                                                                                                                                                                                                                                                                                                                              | 5                                                                                                                                                                                                                                                                                                                                                                                                                                                                                                                             | 0                                                                                                                                                                                                                                                                        |
| (13731) | Double pan-pipe, $13\frac{3}{4}$ by $8\frac{3}{4}$ inches (Florida Island, Solonon)                                                      |                                                                                                                                                                                                                                                                                                                                                                                | (Sol                                                                                                                                                                                                                                                                                                                                                                                                                                                                                                                          | (U                                                                                                                                                                                                                                                                       |
| 18172)  | Basalt adze head, $10\frac{1}{2}$ inches long, $3\frac{1}{4}$ inches broad (New Zealand)                                                 | 1                                                                                                                                                                                                                                                                                                                                                                              | 10                                                                                                                                                                                                                                                                                                                                                                                                                                                                                                                            | 0                                                                                                                                                                                                                                                                        |
|         | CRNEO (13545) CRNEO (13405) (13404) (13819) (13815) (13816) (13732) (13814) (13817) (13694) (13351) (13351)                              | Pongee box made of teak wood, the front and sides covered with elaborate ornamentation, richly gilt and inlaid with glass, 21 inches high, 19 inches wide, 31¼ inches long. Taken in the last Burma War at Muckwindine PRNEO.  Reference with tufts of human hair, 52¼ inches long, 18½ inches broad (Kenyah) (13404) Shield similar to last, 52 inches long, 17½ inches broad | Pongee box made of teak wood, the front and sides covered with elaborate cornamentation, richly gilt and inlaid with glass, 21 inches high, 19 inches wide, 31\frac{1}{4} inches long. Taken in the last Burma War at Muckwindine 14 DRNEO.  Reference (13405) Wood shield with painted decoration on both sides, the front is ornamented with tufts of human hair, \$2\frac{1}{4}\$ inches long, \$18\frac{1}{2}\$ inches broad (Kenyah) 2 (13404) Shield similar to last, \$2\$ inches long, \$17\frac{1}{2}\$ inches broad | Pongee box made of teak wood, the front and sides covered with elaborate formamentation, richly gilt and inlaid with glass, 21 inches high, 19 inches wide, 31\frac{1}{4} inches long. Taken in the last Burma War at Muckwindine 14 0 0 0 0 0 0 0 0 0 0 0 0 0 0 0 0 0 0 |

| AFRICA.           |                                                                                                                                                                                                           |   |      |     |
|-------------------|-----------------------------------------------------------------------------------------------------------------------------------------------------------------------------------------------------------|---|------|-----|
| 18 (13551)        | Spear with pierced and worked iron head, wood shaft partly carved and bound with iron and brass, head 28 by 23 inches, full length 624 inches                                                             |   |      |     |
| 19 (13555)        | (Congo) Spear with double iron head and wood shaft, head 12 by 2 inches, full                                                                                                                             |   | 10   |     |
| 20 (13812)        | length $62\frac{3}{4}$ inches (Congo)<br>Spear with iron head and wood shaft bound with iron, head $30\frac{1}{4}$ by $2\frac{3}{4}$                                                                      | 1 | 5    | 0   |
| , ,               | inches, full length $62\frac{1}{2}$ inches (Congo)                                                                                                                                                        | 1 | 5    | 0   |
| 21 (13813)        | Spear with iron head, wood shaft bound with brass and iron, and long iron spike at end, head 32\frac{3}{4} by 2\frac{1}{2} inches, full length 70 inches (Congo)                                          | 1 | 0    | 0   |
| 22 (13549)        | Spear with pierced and worked iron head, wood shaft partly carved and bound with iron, head 21 by 2 inches, full length 59½ inches (Congo)                                                                |   | (So: | rd) |
| 23 (13554)        | Spear used as money, fine worked iron head and wood shaft, and bound with iron and brass, and long iron spike at end, head 14\frac{1}{4} by 4\frac{1}{4} inches, full length 63\frac{1}{2} inches (Congo) |   | (Soi | LD) |
| 24 (13550)        | Spear with iron head and wood shaft partly carved and bound with iron and brass, long iron spike at end, head $29\frac{1}{4}$ by 3 inches, full length $61\frac{1}{2}$ inches (Congo)                     | 1 | 7    | 6   |
| 25 (13811)        | Spear with barbed iron head and wood shaft bound with iron, head 31½ inches, full length 61 inches (Congo)                                                                                                | 1 | 0    | 0   |
| 26 (12229)        | Spear with worked iron head and wood shaft partly carved and bound with brass, copper, and iron, head $26\frac{1}{4}$ by $3\frac{1}{2}$ inches, full length $60\frac{1}{4}$ inches (Congo)                | 1 | 7    | 6   |
| 27 (12232)        | Spear with barbed iron head and wood shaft slightly carved and bound with iron, head 23 inches, full length $60\frac{3}{4}$ inches (Congo)                                                                |   | 0    | 0   |
| 28 (13547)        | Spear with worked iron head and carved wood shaft bound with iron and long iron spike at end (Congo)                                                                                                      |   | (Soi | .D) |
| <b>29</b> (13548) |                                                                                                                                                                                                           |   | 0    | ŕ   |
| <b>30</b> (13552) | Spear with worked iron head and wood shaft slightly carved and bound with iron, head 28 by $2\frac{1}{2}$ inches, full length $60\frac{1}{2}$ inches (Congo)                                              |   | 0    |     |
| <b>31</b> (8899)  | Spear with long narrow iron head and wood shaft bound with iron at end, head $31\frac{1}{2}$ by 1 inch, full length $87\frac{1}{2}$ inches                                                                | 0 | 12   | 6   |
| 32 (13553)        | Spear with iron head and wood shaft slightly carved, bound with brass and long iron spike at end, head 30½ by 2½ inches, full length 77 inches (Congo)                                                    |   | (Sol | .D) |

#### CATALOGUE No. 31. AFRICA—continued. 33 (11470) Spear with iron head and wood shaft and iron spike at end, head 24½ by 2 inches, full length 811 inches ... ... ... (Uganda) 0 12 Spear with iron head and wood shaft, bound just below head with crocodile 34 (12032) skin and at end of shaft with narrow strips of snake skin, head 101 by $1\frac{1}{2}$ inches, full length $82\frac{1}{4}$ inches ... ... 0 10 0 Spear similar to No. 33, head 24 by 1 inch, full length 77½ inches 35 (11471) (UGANDA) 0 10 0 Carved wood fetish figure, 81 inches high **36** (13509) (Congo) 10 0 37 (13510) do. do. 55 do. (Congo) 0 10 0 38 (13508) do. do. 83 do. (Congo) 1 0 0 39 (13512) do. do. $6\frac{3}{4}$ do. (Congo) 0 15 0 40 (13511) do. do. 8 do. (Congo) 15 Wood shield, with boss in centre and covered with basket work, orna-**41** (13708) mented with human hair, 28 by 17½ inches (Usoga) 10 0 **42** (13735) Carved wood staff, with figure at top, 32½ inches long (Congo) 1 0 0 Carved wood spoon, with figure at end of handle, 231 inches long 43 (13693) (CAMEROON) 15 Wood club with carved female head at end and studded with brass nails, 44 (13737) 18 inches long ...(West Coast) (SOLD) 45 (13738) Club with carved head, 22<sup>7</sup>/<sub>8</sub> inches long (WEST COAST) 12 6 46 (6411) Steatite pipe bowl, 3 inches high ... (SWAZILAND) 7 0 6 47 (12239) Sword with curved blade, wood handle bound with iron, 33% inches long (Congo) 1 10 0 Sword with broad blade and wood handle, leather sheath, full length 48 (11917) $20\frac{1}{4}$ inches, blade $14\frac{1}{2} \times 5$ inches (SOLD) (Congo) 49 (11766) Iron sweat scraper, 5 inches long ... (Angoniland) 3 6 **50** (13513) Wood fetish figure, 6½ inches high ... 15 (Congo) 0 . . . Knife with shaped blade and wood handle, blade $9\frac{1}{8} \times 4\frac{5}{8}$ inches, full 51 (12249)