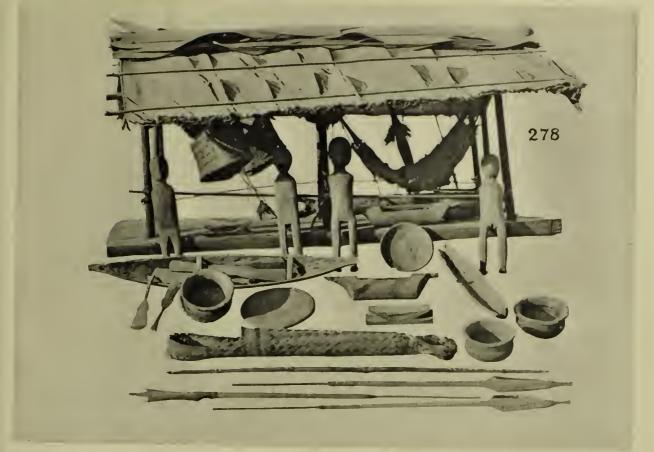

O. Tx. e.







Vol. 3

## Catalogues of

## Ethnographical Specimens

## FROM

AUSTRALIA, NEW ZEALAND, HERVEY ISLAND, MARQUISAS, NEW GUINEA, NEW IRELAND, TAHITI, SAMOA, TONGA, SOLOMON ISLANDS, NEW CALEDONIA, NORFOLK ISLAND, ADMIRALTY ISLANDS, and other parts of POLYNESIA; BENIN CITY, and other parts of AFRICA, various parts of NORTII and SOUTH AMERICA, THE MALAY ARCHIPELAGO, and other localities.

Illustrated Series with over 100 collotype plates
Exhibiting upwards of 1,200 specimens.

IN THE POSSESSION OF

W. D. WEBSTER of BICESTER, OXON.

(FOURTH SERIES.)



## Leicester:

BERNARD HALLIDAY, DRYDEN HOUSE.

1911.























































































PUBLISHED BY

W. D. WEBSTER, Collector of Ethnographical Specimens, Oxford House, Bicester, Oxon, England.

FIJI.

| -   | <del></del>      |             |                                                         |                                      |                               |                                   |                     |                             |                  |                  |                     | £   | S. | d. |
|-----|------------------|-------------|---------------------------------------------------------|--------------------------------------|-------------------------------|-----------------------------------|---------------------|-----------------------------|------------------|------------------|---------------------|-----|----|----|
| 2   | l (