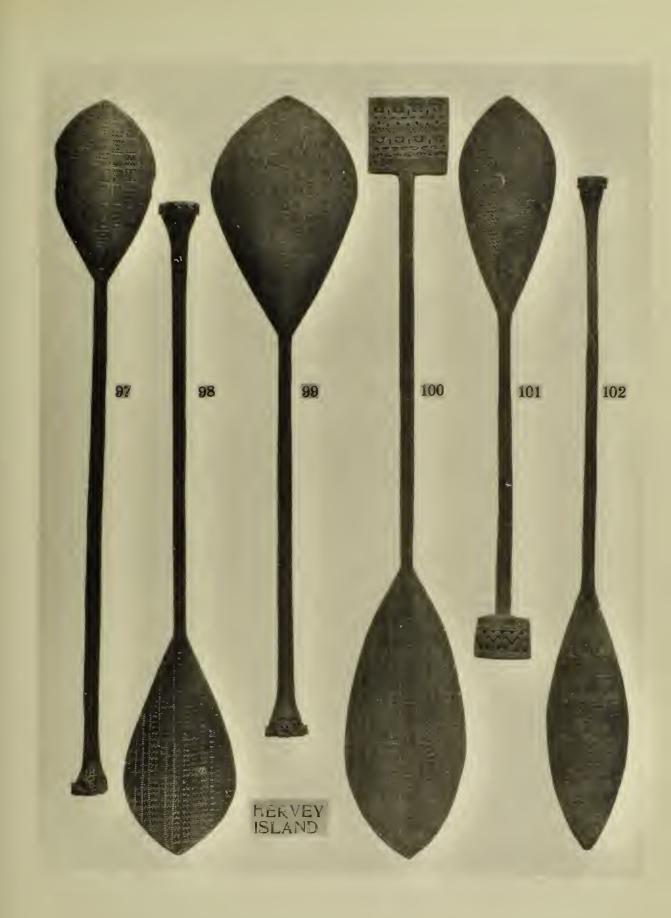

## Leicester:

BERNARD HALLIDAY, DRYDEN HOUSE.

1911.

PUBLISHED BY

W. D. WEBSTER, Collector of Ethnographical Specimens, Oxford House, Bicester, Oxon, England.

FIJI.

| -   | <del></del>      |             |                                                         |                                      |                               |                                   |                     |                             |                  |                  |                     | £   | S. | d. |
|-----|------------------|-------------|---------------------------------------------------------|--------------------------------------|-------------------------------|-----------------------------------|---------------------|-----------------------------|------------------|------------------|---------------------|-----|----|----|
| 2   | l (31)<br>2 (82) | 99)         | laborately ca<br>Do.                                    | rved hard w<br>do.                   |                               | 39 $\frac{3}{4}$                  | nches lo            | ong                         |                  |                  | •••                 | 2 2 | 0  | 0  |
| - 3 | ` `              |             | Do.                                                     | do.                                  |                               | $42\frac{1}{2}$                   | do.                 |                             |                  |                  | •••                 | 2   | 0  | 0  |
| TO  | <u>DNG</u>       | <u>A.</u>   |                                                         |                                      |                               |                                   |                     |                             |                  |                  |                     |     |    |    |
| 4   | 1059             | 93) El      | aborately car                                           | ved hardwo                           | od club,                      | 43½ in                            | ches lor            | ng                          |                  |                  | • • •               | 2   | 10 | 0  |
| 5   | (1059            | )4)         | Do.                                                     | do                                   | ) <b>.</b>                    | 46 inc                            | hes lon             | g, 4 <del>3</del> ir        | nches b          | road             | • • •               | 3   | 10 | 0  |
| 6   | 3 (392           | (0)         | Do.                                                     | do                                   | o <b>.</b>                    | 44 <sup>1</sup> / <sub>4</sub> ir | ches lo             | ng                          |                  |                  | • • •               | 3   | 3  | 0  |
| 7   | 1 (1059          | )2)         | Do.                                                     | do                                   | ) <b>.</b>                    | $34\frac{1}{2}$                   | do.                 |                             | •••              |                  | • • •               | 4   | 10 | 0  |
| 8   | (938             | 34)         | Do.                                                     | do                                   | ).                            | 44                                | do.                 |                             |                  | •••              | •••                 | 3   | 10 | 0  |
| PA  | ADDI             | LES         | FROM                                                    | VARIO                                | US F                          | PART                              | S.                  |                             |                  |                  |                     |     |    |    |
| 9   | (897             |             | ddle of ligh<br>o inches lon                            | nt wood, wg, $5\frac{1}{2}$ inches   | vith pain<br>s broad          | ited orr                          | amenta<br>          | ition in                    |                  | and bla          |                     | 2   | 2  | 0  |
| 110 | ) (635           |             | addle of hard by $5\frac{1}{2}$ inches.                 |                                      | ly carved                     |                                   | erced, 5<br>(Benin  |                             |                  |                  |                     | 0   | 15 | 0  |
| 11  | (430             | 9) Pa<br>ii | iddle of hard<br>nches, localit                         | wood with g<br>y not know            | grooved l<br>n                | olade, 5                          | 4 <u>1</u> inch<br> | es long<br>                 | , blade<br>(Wes  | 24½ by<br>ST AFR | $5\frac{1}{4}$ ICA) | 1   | 5  | 0  |
| 12  | (430             | 6) Pa       | ddle of dark                                            | hard wood                            | $55\frac{1}{4}$ inc           | hes lon                           | g, blade            | e 16 by<br>(G               | 8½ inc<br>Ambier | hes<br>RS Isla   | <br>ND)             | 1   | 5  | 0  |
| 13  | ( .0             |             | Do.                                                     | do.                                  |                               | do.                               | do.                 | (G                          |                  | RS ISLA          | •                   | 1   | 10 | 0  |
| 114 | k (856           | 7) Pa<br>ii | iddle of ligh<br>nches long, b                          | t wood, can blade $31\frac{1}{2}$ by | wed and $8\frac{1}{2}$ inch   | decora<br>ies                     | ted in r            | ed, bla                     | ck, and<br>(New  | white,           | 65<br>ND)           | 2   | 0  | 0  |
| 15  | (891             | - 7         | ddle of light $8 \text{ by } 5\frac{1}{4} \text{ inch}$ | t wood, dec                          | corated in                    | n red ar<br>                      | nd green            | n, 57½ i<br>                | nches l          | ong, bl<br>(Cana |                     | 0   | 10 | 0  |
| 16  | (698             | 2) Pac      | ddle of light                                           | wood, 64 <u>3</u> i                  | nches loi                     | ng, blad                          | e <b>25</b> ½ b     | $y 3\frac{1}{2} in$         | ches (A          | USTRAL           | JA)                 | 0   | 10 | 0  |
| N   | DIA.             |             |                                                         |                                      |                               |                                   |                     |                             |                  |                  |                     |     |    |    |
| 17  | (1060            |             | agger "Bara<br>reen velvet s                            | Jamdádú "<br>heath, blad             | with flue $16\frac{1}{2}$ inc | ited ste                          | el blad<br>l length | e and so $23\frac{1}{2}$ in | steel ha         | and gua          | ard,                | 1 : | 10 | 0  |
| 18  | (1061            | •           | ather belt, c                                           | overed with                          | h ornam                       | ented s                           | ilver ba            | inds, w                     | ith silv         | er pow           | der                 | 4   | 4  | 0  |
| 19  | (1078            | 2) Sp       | herical bronz                                           | e lime box,                          | $1\frac{1}{2}$ inche          | es diam                           | eter                | • • •                       | •••              | •••              | •••                 | 0 : | 10 | 0  |