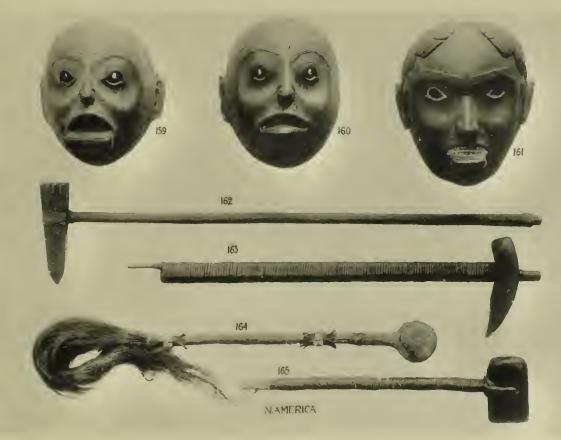

| N ISL                                                                                                    |        |                    |             |          |                    |         |       |        |                 |       |   |      |          |
| 148 (        | 12209)                                                                                                                                | "In Mem                                                                                                  | oriam  | ı" hu              | man skul    | l partly | color              | ared re | d and | orname | nted w          | vith  |   |      |          |

strings of dentalium shells ... ... ... (Sold)



























































































PUBLISHED BY

W. D. WEBSTER, COLLECTOR OF ETHNOGRAPHICAL SPECIMENS, HOME COURT, 24, PALACE ROAD, STREATHAM HILL, LONDON.

Show Room and Office: 36, GREAT RUSSELL STREET, BLOOMSBURY, LONDON.

BURMA.

| 1111717 |                                                                                                                                          |                                                                                                                                                                                                                                                                                                                                                                                |