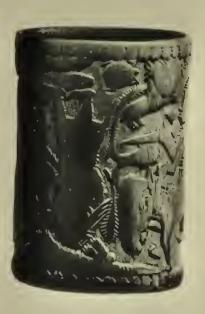

| INDIA-co   | ntinued.                                                                                                                                                                                                                                                                                                                                                                                                                                                                                                                                                                                                                                                                                                                                                                                                                                                                                                                                                                                                                                                                                                                                                                                                                                                                                                                                                                                                                                                                                                                                                                                                                                                                                                                                                                                                                                                                                                                                                                                                                                                                                                                       | £  | s.  | d. |
|------------|--------------------------------------------------------------------------------------------------------------------------------------------------------------------------------------------------------------------------------------------------------------------------------------------------------------------------------------------------------------------------------------------------------------------------------------------------------------------------------------------------------------------------------------------------------------------------------------------------------------------------------------------------------------------------------------------------------------------------------------------------------------------------------------------------------------------------------------------------------------------------------------------------------------------------------------------------------------------------------------------------------------------------------------------------------------------------------------------------------------------------------------------------------------------------------------------------------------------------------------------------------------------------------------------------------------------------------------------------------------------------------------------------------------------------------------------------------------------------------------------------------------------------------------------------------------------------------------------------------------------------------------------------------------------------------------------------------------------------------------------------------------------------------------------------------------------------------------------------------------------------------------------------------------------------------------------------------------------------------------------------------------------------------------------------------------------------------------------------------------------------------|----|-----|----|
| 20 (10791) | Brass arm guard, $6\frac{3}{4}$ inches long, $3\frac{3}{4}$ inches diameter at large end                                                                                                                                                                                                                                                                                                                                                                                                                                                                                                                                                                                                                                                                                                                                                                                                                                                                                                                                                                                                                                                                                                                                                                                                                                                                                                                                                                                                                                                                                                                                                                                                                                                                                                                                                                                                                                                                                                                                                                                                                                       | 1  | 0   | 0  |
| 21 (x1700) | Battle-axe "Tabar," parcel gilt and engraved steel head and haft; the latter is hollow and contains a dagger, 22 inches long, head 5 inches                                                                                                                                                                                                                                                                                                                                                                                                                                                                                                                                                                                                                                                                                                                                                                                                                                                                                                                                                                                                                                                                                                                                                                                                                                                                                                                                                                                                                                                                                                                                                                                                                                                                                                                                                                                                                                                                                                                                                                                    | 3  | 10  | 0  |
| 22 (10612) | Dagger "Katár" with Damascus steel blade, and iron hilt finely inlaid with gold, red velvet sheath ornamented with gold thread and pierced silver point, blade $7\frac{1}{4}$ inches, full length $14\frac{3}{4}$ inches                                                                                                                                                                                                                                                                                                                                                                                                                                                                                                                                                                                                                                                                                                                                                                                                                                                                                                                                                                                                                                                                                                                                                                                                                                                                                                                                                                                                                                                                                                                                                                                                                                                                                                                                                                                                                                                                                                       | 1  | 10  | 0  |
| 23 (10614) | Dagger "Katár" with waved Damascus steel blade, hilt finely inlaid with gold, blade 9 inches, full length 15½ inches                                                                                                                                                                                                                                                                                                                                                                                                                                                                                                                                                                                                                                                                                                                                                                                                                                                                                                                                                                                                                                                                                                                                                                                                                                                                                                                                                                                                                                                                                                                                                                                                                                                                                                                                                                                                                                                                                                                                                                                                           | 1  | 10  | 0  |
| 24 (2520)  | Dagger with narrow steel blade, ivory handle with silver mount, wood sheath covered with silver, blade $7\frac{1}{2}$ inches, full length $13\frac{1}{2}$ inches                                                                                                                                                                                                                                                                                                                                                                                                                                                                                                                                                                                                                                                                                                                                                                                                                                                                                                                                                                                                                                                                                                                                                                                                                                                                                                                                                                                                                                                                                                                                                                                                                                                                                                                                                                                                                                                                                                                                                               | 1  | 15  | 0  |
| 25 (10615) | Dagger "Katár" with grooved Damascus blade, hilt finely inlaid with gold and studded with silver, green velvet sheath with pierced silver point, blade 9 inches, full length 1634 inches                                                                                                                                                                                                                                                                                                                                                                                                                                                                                                                                                                                                                                                                                                                                                                                                                                                                                                                                                                                                                                                                                                                                                                                                                                                                                                                                                                                                                                                                                                                                                                                                                                                                                                                                                                                                                                                                                                                                       | 1  | 15  | 0  |
| 26 (10613) | Dagger "Katár" with fluted steel blade, hilt finely inlaid with gold, leather sheath, blade $8\frac{1}{2}$ inches, full length 16 inches                                                                                                                                                                                                                                                                                                                                                                                                                                                                                                                                                                                                                                                                                                                                                                                                                                                                                                                                                                                                                                                                                                                                                                                                                                                                                                                                                                                                                                                                                                                                                                                                                                                                                                                                                                                                                                                                                                                                                                                       | 1  | 15  | 0  |
| 27 (10608) | Powder flask of iron covered with silver, 10 by $5\frac{3}{4}$ inches                                                                                                                                                                                                                                                                                                                                                                                                                                                                                                                                                                                                                                                                                                                                                                                                                                                                                                                                                                                                                                                                                                                                                                                                                                                                                                                                                                                                                                                                                                                                                                                                                                                                                                                                                                                                                                                                                                                                                                                                                                                          | 1  | 5   | 0  |
| 28 (364)   | Shield of transparent hide with four gilt metal bosses in centre, decorated in gold and colours, 14 inches diameter                                                                                                                                                                                                                                                                                                                                                                                                                                                                                                                                                                                                                                                                                                                                                                                                                                                                                                                                                                                                                                                                                                                                                                                                                                                                                                                                                                                                                                                                                                                                                                                                                                                                                                                                                                                                                                                                                                                                                                                                            | 1  | 10  | 0  |
| 29 (10606) | Powder flask similar to No. 27, $8\frac{3}{4}$ by $5\frac{1}{4}$ inches                                                                                                                                                                                                                                                                                                                                                                                                                                                                                                                                                                                                                                                                                                                                                                                                                                                                                                                                                                                                                                                                                                                                                                                                                                                                                                                                                                                                                                                                                                                                                                                                                                                                                                                                                                                                                                                                                                                                                                                                                                                        | 1  | 5   | 0  |
| ,          | Dagger with ornamented Damascus steel blade, horn handle with steel                                                                                                                                                                                                                                                                                                                                                                                                                                                                                                                                                                                                                                                                                                                                                                                                                                                                                                                                                                                                                                                                                                                                                                                                                                                                                                                                                                                                                                                                                                                                                                                                                                                                                                                                                                                                                                                                                                                                                                                                                                                            |    |     |    |
| , ,        | band through centre, inlaid with gold, red velvet sheath ornamented with gold thread, blade 7\frac{3}{4} inches, full length II\frac{1}{2} inches                                                                                                                                                                                                                                                                                                                                                                                                                                                                                                                                                                                                                                                                                                                                                                                                                                                                                                                                                                                                                                                                                                                                                                                                                                                                                                                                                                                                                                                                                                                                                                                                                                                                                                                                                                                                                                                                                                                                                                              | 0  | 17  | 6  |
| 31 (10783) | Ancient bronze head, 2 inches high                                                                                                                                                                                                                                                                                                                                                                                                                                                                                                                                                                                                                                                                                                                                                                                                                                                                                                                                                                                                                                                                                                                                                                                                                                                                                                                                                                                                                                                                                                                                                                                                                                                                                                                                                                                                                                                                                                                                                                                                                                                                                             | 1  | 5   | 0  |
| 32 (10618) | Dagger with blade and handle of steel inlaid with gold, purple velvet sheath with pierced silver mounts, blade $7\frac{5}{8}$ inches, full length $11\frac{3}{4}$ inches                                                                                                                                                                                                                                                                                                                                                                                                                                                                                                                                                                                                                                                                                                                                                                                                                                                                                                                                                                                                                                                                                                                                                                                                                                                                                                                                                                                                                                                                                                                                                                                                                                                                                                                                                                                                                                                                                                                                                       | 0  | 17  | 6  |
| BENIN,     | WEST AFRICA.                                                                                                                                                                                                                                                                                                                                                                                                                                                                                                                                                                                                                                                                                                                                                                                                                                                                                                                                                                                                                                                                                                                                                                                                                                                                                                                                                                                                                                                                                                                                                                                                                                                                                                                                                                                                                                                                                                                                                                                                                                                                                                                   |    |     |    |
| 33 (10817) | with interlaced ornamentation, the support represents two serpents entwined, one is devouring a crocodile, the other an antelope, on the underside of the top is a fish and a frog, and on the top of base is a frog,                                                                                                                                                                                                                                                                                                                                                                                                                                                                                                                                                                                                                                                                                                                                                                                                                                                                                                                                                                                                                                                                                                                                                                                                                                                                                                                                                                                                                                                                                                                                                                                                                                                                                                                                                                                                                                                                                                          | 20 | 0   | 0  |
| 34 (10131) | The second second back finally convolutions of                                                                                                                                                                                                                                                                                                                                                                                                                                                                                                                                                                                                                                                                                                                                                                                                                                                                                                                                                                                                                                                                                                                                                                                                                                                                                                                                                                                                                                                                                                                                                                                                                                                                                                                                                                                                                                                                                                                                                                                                                                                                                 |    | 10  | 0  |
| 35 (10808) | the sight three former representing a king                                                                                                                                                                                                                                                                                                                                                                                                                                                                                                                                                                                                                                                                                                                                                                                                                                                                                                                                                                                                                                                                                                                                                                                                                                                                                                                                                                                                                                                                                                                                                                                                                                                                                                                                                                                                                                                                                                                                                                                                                                                                                     |    | 10  | 0  |
| 36 (10807  | the second secon |    | 10  | 0  |
| 37 (10812  | Small bronze plaque representing some insect, $6\frac{1}{2}$ by $3\frac{3}{4}$ inches                                                                                                                                                                                                                                                                                                                                                                                                                                                                                                                                                                                                                                                                                                                                                                                                                                                                                                                                                                                                                                                                                                                                                                                                                                                                                                                                                                                                                                                                                                                                                                                                                                                                                                                                                                                                                                                                                                                                                                                                                                          | 3  | 3 0 | 0  |

| BE | NIN, V  | WEST AFRICA—continued.                                                                                                                    | £ | s. | d. |
|----|---------|-------------------------------------------------------------------------------------------------------------------------------------------|---|----|----|
| 38 | (10124) | Bronze ccremonial staff with bird on top, probably the largest in existence, 15 inches long                                               | 7 | 10 | 0  |
| 39 | (10813) | Bronze female figure, 6½ inches high                                                                                                      |   | 10 | 0  |
| 40 | (9925)  | Bronze staff ornamented with two masks and two crocodile heads, a very                                                                    | Ū | 10 |    |
|    |         | fine specimen, 15 inches long                                                                                                             | 5 | 0  | 0  |
|    | (10816) | Bronze ceremonial staff with bird on top, $13\frac{1}{2}$ inches long                                                                     | 4 | 10 | 0  |
|    | (10814) | Bronze figure, 9 inches high                                                                                                              | 7 | 0  | 0  |
|    | (10815) | Bronze figure with mitre shaped head dress, 84 inches high                                                                                | 5 |    | 0  |
| 44 | (6448)  | Bronze figure, 7 inches high                                                                                                              | 5 | 0  | 0  |
|    |         | LTY ISLANDS.                                                                                                                              |   |    |    |
| 45 | (5654)  | Spear with obsidian head, decorated in red and black, head 5 inches, full length $60\frac{1}{2}$ inches                                   | 0 | 17 | 6  |
| 46 | (1442)  | Spear with obsidian head and cane barb on both sides, head 6 inches, full length $67\frac{1}{2}$ inches.                                  | 1 | 5  | 0  |
| 47 | (5652)  | Spear with obsidian head, decorated in red and black, head 25 inches, full length 62 inches                                               | 1 | 5  | 0  |
| 48 | (x393)  | Spear with obsidian head, decorated in red, black and white, head 2 inches, full length 70 inches                                         | 0 | 17 | 6  |
| 49 | (5627)  | Spear with obsidian head, decorated in red and black, head $5\frac{1}{4}$ inches, full length $58\frac{1}{2}$ inches                      | 0 | 17 | 6  |
| 50 | (5626)  | Spear with obsidian head, decorated in red, black and white, head 54 inches, full length 71 inches                                        | 0 | 15 | 0  |
| 51 | (5636)  | Spear with obsidian head, with rough representation of a figure below, head 3\frac{1}{8} inches, full length 68 inches                    | 0 | 15 | 0  |
| 52 | (5618)  | Spear with obsidian head and figure below, decorated in red and white, head $2\frac{1}{4}$ inches, full length $69\frac{5}{8}$ inches     | 2 | 0  | 0  |
| 53 | (5616)  | Spear with obsidian head and two masks below, decorated in red, black and                                                                 | 4 | 40 | 0  |
| 54 | (5620)  | white, head $1\frac{1}{2}$ inches, full length $60\frac{3}{4}$ inches Spear with obsidian head, decorated in red, black and white, head 6 | 1 | 10 | O  |
| 55 | (5659)  | inches, full length 67 inches                                                                                                             | 1 | 0  | 0  |
| 56 | (5637)  | length 70¼ inches                                                                                                                         | 1 | 0  | 0  |
| 57 | (5641)  | white, head 2 inches, full length 67 inches Spear with obsidian head with figure below, head 4 inches, full length $68\frac{3}{4}$        | 2 | 0  | 0  |
| 58 | (5614)  | inches                                                                                                                                    | 0 | 10 | 0  |
|    | ,       | Spear with obsidian head with crocodile swallowing a man below, decorated in red, black and white, full length $77\frac{5}{8}$ inches     | 2 | 0  | 0  |
| 59 | (5644)  | Spear with obsidian head, decorated in red, black and white, head 6 inches, full length $62\frac{1}{2}$ inches                            | 1 | 0  | 0  |
| 60 | (2465)  | Circular food bowl of hard wood, standing on four feet, with ornamental handles, which are damaged, 6 inches high, 12 inches diameter     | 1 | 10 | 0  |
|    |         |                                                                                                                                           |   |    |    |