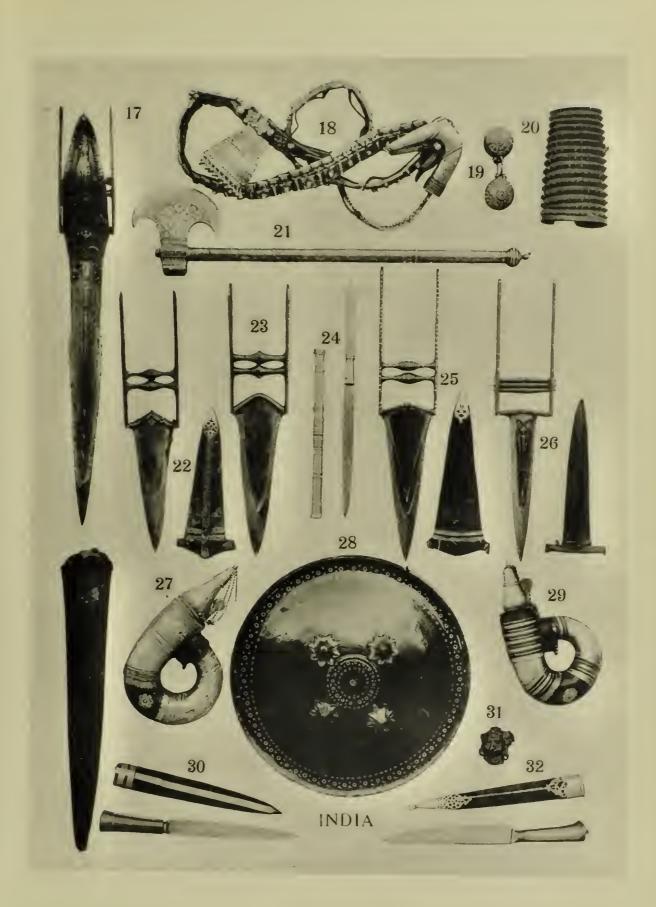

## Leicester:

BERNARD HALLIDAY, DRYDEN HOUSE.

1911.

PUBLISHED BY

W. D. WEBSTER, Collector of Ethnographical Specimens, Oxford House, Bicester, Oxon, England.

FIJI.

| -   | <del></del>      |             |                                                         |                                      |                               |                                   |                     |                             |                  |                  |                     | £   | S. | d. |
|-----|------------------|-------------|---------------------------------------------------------|--------------------------------------|-------------------------------|-----------------------------------|---------------------|-----------------------------|------------------|------------------|---------------------|-----|----|----|
| 2   | l (31)<br>2 (82) | 99)         | laborately ca<br>Do.                                    | rved hard w<br>do.                   |                               | 39 $\frac{3}{4}$                  | nches lo            | ong                         |                  |                  | •••                 | 2 2 | 0  | 0  |
| - 3 | ` `              |             | Do.                                                     | do.                                  |                               | $42\frac{1}{2}$                   | do.                 |                             |                  |                  | •••                 | 2   | 0  | 0  |
| TO  | <u>DNG</u>       | <u>A.</u>   |                                                         |                                      |                               |                                   |                     |                             |                  |                  |                     |     |    |    |
| 4   | 1059             | 93) El      | aborately car                                           | ved hardwo                           | od club,                      | 43½ in                            | ches lor            | ng                          |                  |                  | • • •               | 2   | 10 | 0  |
| 5   | (1059            | )4)         | Do.                                                     | do                                   | ) <b>.</b>                    | 46 inc                            | hes lon             | g, 4 <del>3</del> ir        | nches b          | road             | • • •               | 3   | 10 | 0  |
| 6   | 3 (392           | (0)         | Do.                                                     | do                                   | o <b>.</b>                    | 44 <sup>1</sup> / <sub>4</sub> ir | ches lo             | ng                          |                  |                  | • • •               | 3   | 3  | 0  |
| 7   | 1 (1059          | )2)         | Do.                                                     | do                                   | ) <b>.</b>                    | $34\frac{1}{2}$                   | do.                 |                             | •••              |                  | • • •               | 4   | 10 | 0  |
| 8   | (938             | 34)         | Do.                                                     | do                                   | ).                            | 44                                | do.                 |                             |                  | •••              | •••                 | 3   | 10 | 0  |
| PA  | ADDI             | LES         | FROM                                                    | VARIO                                | US F                          | PART                              | S.                  |                             |                  |                  |                     |     |    |    |
| 9   | (897             |             | ddle of ligh<br>o inches lon                            | nt wood, wg, $5\frac{1}{2}$ inches   | vith pain<br>s broad          | ited orr                          | amenta<br>          | ition in                    |                  | and bla          |                     | 2   | 2  | 0  |
| 110 | ) (635           |             | addle of hard by $5\frac{1}{2}$ inches.                 |                                      | ly carved                     |                                   | erced, 5<br>(Benin  |                             |                  |                  |                     | 0   | 15 | 0  |
| 11  | (430             | 9) Pa<br>ii | iddle of hard<br>nches, localit                         | wood with g<br>y not know            | grooved l<br>n                | olade, 5                          | 4 <u>1</u> inch<br> | es long<br>                 | , blade<br>(Wes  | 24½ by<br>ST AFR | $5\frac{1}{4}$ ICA) | 1   | 5  | 0  |
| 12  | (430             | 6) Pa       | ddle of dark                                            | hard wood                            | $55\frac{1}{4}$ inc           | hes lon                           | g, blade            | e 16 by<br>(G               | 8½ inc<br>Ambier | hes<br>RS Isla   | <br>ND)             | 1   | 5  | 0  |
| 13  | ( .0             |             | Do.                                                     | do.                                  |                               | do.                               | do.                 | (G                          |                  | RS ISLA          | •                   | 1   | 10 | 0  |
| 114 | k (856           | 7) Pa<br>ii | iddle of ligh<br>nches long, b                          | t wood, can blade $31\frac{1}{2}$ by | wed and $8\frac{1}{2}$ inch   | decora<br>ies                     | ted in r            | ed, bla                     | ck, and<br>(New  | white,           | 65<br>ND)           | 2   | 0  | 0  |
| 15  | (891             | - 7         | ddle of light $8 \text{ by } 5\frac{1}{4} \text{ inch}$ | t wood, dec                          | corated in                    | n red ar<br>                      | nd green            | n, 57½ i<br>                | nches l          | ong, bl<br>(Cana |                     | 0   | 10 | 0  |
| 16  | (698             | 2) Pac      | ddle of light                                           | wood, 64 <u>3</u> i                  | nches loi                     | ng, blad                          | e <b>25</b> ½ b     | $y 3\frac{1}{2} in$         | ches (A          | USTRAL           | JA)                 | 0   | 10 | 0  |
| N   | DIA.             |             |                                                         |                                      |                               |                                   |                     |                             |                  |                  |                     |     |    |    |
| 17  | (1060            |             | agger "Bara<br>reen velvet s                            | Jamdádú "<br>heath, blad             | with flue $16\frac{1}{2}$ inc | ited ste                          | el blad<br>l length | e and so $23\frac{1}{2}$ in | steel ha         | and gua          | ard,                | 1 : | 10 | 0  |
| 18  | (1061            | •           | ather belt, c                                           | overed with                          | h ornam                       | ented s                           | ilver ba            | inds, w                     | ith silv         | er pow           | der                 | 4   | 4  | 0  |
| 19  | (1078            | 2) Sp       | herical bronz                                           | e lime box,                          | $1\frac{1}{2}$ inche          | es diam                           | eter                | • • •                       | •••              | •••              | •••                 | 0 : | 10 | 0  |

| INDIA-co   | ntinued.                                                                                                                                                                                                                                                                                                                                                                                                                                                                                                                                                                                                                                                                                                                                                                                                                                                                                                                                                                                                                                                                                                                                                                                                                                                                                                                                                                                                                                                                                                                                                                                                                                                                                                                                                                                                                                                                                                                                                                                                                                                                                                                       | £  | s.  | d. |
|------------|--------------------------------------------------------------------------------------------------------------------------------------------------------------------------------------------------------------------------------------------------------------------------------------------------------------------------------------------------------------------------------------------------------------------------------------------------------------------------------------------------------------------------------------------------------------------------------------------------------------------------------------------------------------------------------------------------------------------------------------------------------------------------------------------------------------------------------------------------------------------------------------------------------------------------------------------------------------------------------------------------------------------------------------------------------------------------------------------------------------------------------------------------------------------------------------------------------------------------------------------------------------------------------------------------------------------------------------------------------------------------------------------------------------------------------------------------------------------------------------------------------------------------------------------------------------------------------------------------------------------------------------------------------------------------------------------------------------------------------------------------------------------------------------------------------------------------------------------------------------------------------------------------------------------------------------------------------------------------------------------------------------------------------------------------------------------------------------------------------------------------------|----|-----|----|
| 20 (10791) | Brass arm guard, $6\frac{3}{4}$ inches long, $3\frac{3}{4}$ inches diameter at large end                                                                                                                                                                                                                                                                                                                                                                                                                                                                                                                                                                                                                                                                                                                                                                                                                                                                                                                                                                                                                                                                                                                                                                                                                                                                                                                                                                                                                                                                                                                                                                                                                                                                                                                                                                                                                                                                                                                                                                                                                                       | 1  | 0   | 0  |
| 21 (x1700) | Battle-axe "Tabar," parcel gilt and engraved steel head and haft; the latter is hollow and contains a dagger, 22 inches long, head 5 inches                                                                                                                                                                                                                                                                                                                                                                                                                                                                                                                                                                                                                                                                                                                                                                                                                                                                                                                                                                                                                                                                                                                                                                                                                                                                                                                                                                                                                                                                                                                                                                                                                                                                                                                                                                                                                                                                                                                                                                                    | 3  | 10  | 0  |
| 22 (10612) | Dagger "Katár" with Damascus steel blade, and iron hilt finely inlaid with gold, red velvet sheath ornamented with gold thread and pierced silver point, blade $7\frac{1}{4}$ inches, full length $14\frac{3}{4}$ inches                                                                                                                                                                                                                                                                                                                                                                                                                                                                                                                                                                                                                                                                                                                                                                                                                                                                                                                                                                                                                                                                                                                                                                                                                                                                                                                                                                                                                                                                                                                                                                                                                                                                                                                                                                                                                                                                                                       | 1  | 10  | 0  |
| 23 (10614) | Dagger "Katár" with waved Damascus steel blade, hilt finely inlaid with gold, blade 9 inches, full length 15½ inches                                                                                                                                                                                                                                                                                                                                                                                                                                                                                                                                                                                                                                                                                                                                                                                                                                                                                                                                                                                                                                                                                                                                                                                                                                                                                                                                                                                                                                                                                                                                                                                                                                                                                                                                                                                                                                                                                                                                                                                                           | 1  | 10  | 0  |
| 24 (2520)  | Dagger with narrow steel blade, ivory handle with silver mount, wood sheath covered with silver, blade $7\frac{1}{2}$ inches, full length $13\frac{1}{2}$ inches                                                                                                                                                                                                                                                                                                                                                                                                                                                                                                                                                                                                                                                                                                                                                                                                                                                                                                                                                                                                                                                                                                                                                                                                                                                                                                                                                                                                                                                                                                                                                                                                                                                                                                                                                                                                                                                                                                                                                               | 1  | 15  | 0  |
| 25 (10615) | Dagger "Katár" with grooved Damascus blade, hilt finely inlaid with gold and studded with silver, green velvet sheath with pierced silver point, blade 9 inches, full length 1634 inches                                                                                                                                                                                                                                                                                                                                                                                                                                                                                                                                                                                                                                                                                                                                                                                                                                                                                                                                                                                                                                                                                                                                                                                                                                                                                                                                                                                                                                                                                                                                                                                                                                                                                                                                                                                                                                                                                                                                       | 1  | 15  | 0  |
| 26 (10613) | Dagger "Katár" with fluted steel blade, hilt finely inlaid with gold, leather sheath, blade $8\frac{1}{2}$ inches, full length 16 inches                                                                                                                                                                                                                                                                                                                                                                                                                                                                                                                                                                                                                                                                                                                                                                                                                                                                                                                                                                                                                                                                                                                                                                                                                                                                                                                                                                                                                                                                                                                                                                                                                                                                                                                                                                                                                                                                                                                                                                                       | 1  | 15  | 0  |
| 27 (10608) | Powder flask of iron covered with silver, 10 by $5\frac{3}{4}$ inches                                                                                                                                                                                                                                                                                                                                                                                                                                                                                                                                                                                                                                                                                                                                                                                                                                                                                                                                                                                                                                                                                                                                                                                                                                                                                                                                                                                                                                                                                                                                                                                                                                                                                                                                                                                                                                                                                                                                                                                                                                                          | 1  | 5   | 0  |
| 28 (364)   | Shield of transparent hide with four gilt metal bosses in centre, decorated in gold and colours, 14 inches diameter                                                                                                                                                                                                                                                                                                                                                                                                                                                                                                                                                                                                                                                                                                                                                                                                                                                                                                                                                                                                                                                                                                                                                                                                                                                                                                                                                                                                                                                                                                                                                                                                                                                                                                                                                                                                                                                                                                                                                                                                            | 1  | 10  | 0  |
| 29 (10606) | Powder flask similar to No. 27, $8\frac{3}{4}$ by $5\frac{1}{4}$ inches                                                                                                                                                                                                                                                                                                                                                                                                                                                                                                                                                                                                                                                                                                                                                                                                                                                                                                                                                                                                                                                                                                                                                                                                                                                                                                                                                                                                                                                                                                                                                                                                                                                                                                                                                                                                                                                                                                                                                                                                                                                        | 1  | 5   | 0  |
| ,          | Dagger with ornamented Damascus steel blade, horn handle with steel                                                                                                                                                                                                                                                                                                                                                                                                                                                                                                                                                                                                                                                                                                                                                                                                                                                                                                                                                                                                                                                                                                                                                                                                                                                                                                                                                                                                                                                                                                                                                                                                                                                                                                                                                                                                                                                                                                                                                                                                                                                            |    |     |    |
| , ,        | band through centre, inlaid with gold, red velvet sheath ornamented with gold thread, blade 7\frac{3}{4} inches, full length II\frac{1}{2} inches                                                                                                                                                                                                                                                                                                                                                                                                                                                                                                                                                                                                                                                                                                                                                                                                                                                                                                                                                                                                                                                                                                                                                                                                                                                                                                                                                                                                                                                                                                                                                                                                                                                                                                                                                                                                                                                                                                                                                                              | 0  | 17  | 6  |
| 31 (10783) | Ancient bronze head, 2 inches high                                                                                                                                                                                                                                                                                                                                                                                                                                                                                                                                                                                                                                                                                                                                                                                                                                                                                                                                                                                                                                                                                                                                                                                                                                                                                                                                                                                                                                                                                                                                                                                                                                                                                                                                                                                                                                                                                                                                                                                                                                                                                             | 1  | 5   | 0  |
| 32 (10618) | Dagger with blade and handle of steel inlaid with gold, purple velvet sheath with pierced silver mounts, blade $7\frac{5}{8}$ inches, full length $11\frac{3}{4}$ inches                                                                                                                                                                                                                                                                                                                                                                                                                                                                                                                                                                                                                                                                                                                                                                                                                                                                                                                                                                                                                                                                                                                                                                                                                                                                                                                                                                                                                                                                                                                                                                                                                                                                                                                                                                                                                                                                                                                                                       | 0  | 17  | 6  |
| BENIN,     | WEST AFRICA.                                                                                                                                                                                                                                                                                                                                                                                                                                                                                                                                                                                                                                                                                                                                                                                                                                                                                                                                                                                                                                                                                                                                                                                                                                                                                                                                                                                                                                                                                                                                                                                                                                                                                                                                                                                                                                                                                                                                                                                                                                                                                                                   |    |     |    |
| 33 (10817) | with interlaced ornamentation, the support represents two serpents entwined, one is devouring a crocodile, the other an antelope, on the underside of the top is a fish and a frog, and on the top of base is a frog,                                                                                                                                                                                                                                                                                                                                                                                                                                                                                                                                                                                                                                                                                                                                                                                                                                                                                                                                                                                                                                                                                                                                                                                                                                                                                                                                                                                                                                                                                                                                                                                                                                                                                                                                                                                                                                                                                                          | 20 | 0   | 0  |
| 34 (10131) | The second second back finally convolutions of                                                                                                                                                                                                                                                                                                                                                                                                                                                                                                                                                                                                                                                                                                                                                                                                                                                                                                                                                                                                                                                                                                                                                                                                                                                                                                                                                                                                                                                                                                                                                                                                                                                                                                                                                                                                                                                                                                                                                                                                                                                                                 |    | 10  | 0  |
| 35 (10808) | the sight three former representing a king                                                                                                                                                                                                                                                                                                                                                                                                                                                                                                                                                                                                                                                                                                                                                                                                                                                                                                                                                                                                                                                                                                                                                                                                                                                                                                                                                                                                                                                                                                                                                                                                                                                                                                                                                                                                                                                                                                                                                                                                                                                                                     |    | 10  | 0  |
| 36 (10807  | the second secon |    | 10  | 0  |
| 37 (10812  | Small bronze plaque representing some insect, $6\frac{1}{2}$ by $3\frac{3}{4}$ inches                                                                                                                                                                                                                                                                                                                                                                                                                                                                                                                                                                                                                                                                                                                                                                                                                                                                                                                                                                                                                                                                                                                                                                                                                                                                                                                                                                                                                                                                                                                                                                                                                                                                                                                                                                                                                                                                                                                                                                                                                                          | 3  | 3 0 | 0  |