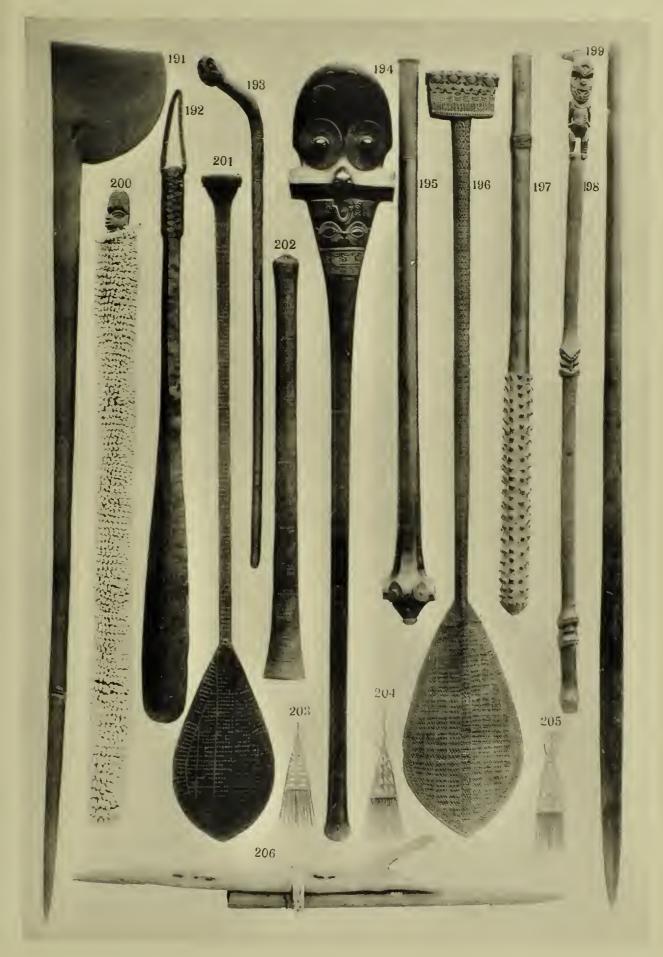

O. Tx. e.







Vol. 3

## Catalogues of

## Ethnographical Specimens

## FROM

AUSTRALIA, NEW ZEALAND, HERVEY ISLAND, MARQUISAS, NEW GUINEA, NEW IRELAND, TAHITI, SAMOA, TONGA, SOLOMON ISLANDS, NEW CALEDONIA, NORFOLK ISLAND, ADMIRALTY ISLANDS, and other parts of POLYNESIA; BENIN CITY, and other parts of AFRICA, various parts of NORTII and SOUTH AMERICA, THE MALAY ARCHIPELAGO, and other localities.

Illustrated Series with over 100 collotype plates
Exhibiting upwards of 1,200 specimens.

IN THE POSSESSION OF

W. D. WEBSTER of BICESTER, OXON.

(FOURTH SERIES.)



## Leicester:

BERNARD HALLIDAY, DRYDEN HOUSE.

1911.























































































PUBLISHED BY

W. D. WEBSTER, Collector of Ethnographical Specimens, Oxford House, Bicester, Oxon, England.

FIJI.

| -   | <del></del>      |             |                                                         |                                      |                               |                                   |                     |                             |                  |                  |                     | £   | S. | d. |
|-----|------------------|-------------|---------------------------------------------------------|--------------------------------------|-------------------------------|-----------------------------------|---------------------|-----------------------------|------------------|------------------|---------------------|-----|--