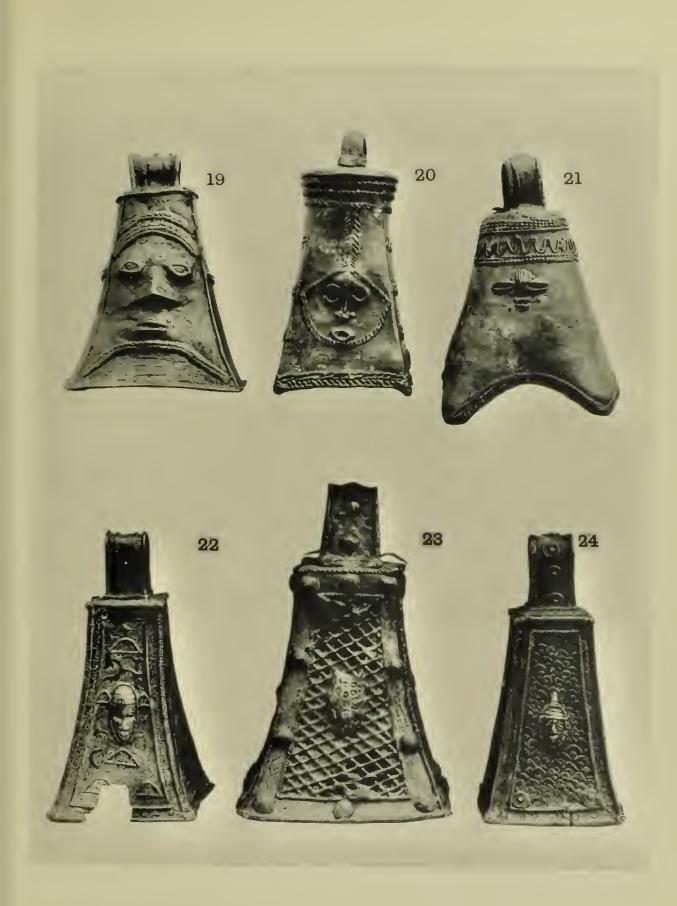

| INDIA-co   | ntinued.                                                                                                                                                                                                                                                                                                                                                                                                                                                                                                                                                                                                                                                                                                                                                                                                                                                                                                                                                                                                                                                                                                                                                                                                                                                                                                                                                                                                                                                                                                                                                                                                                                                                                                                                                                                                                                                                                                                                                                                                                                                                                                                       | £  | s.  | d. |
|------------|--------------------------------------------------------------------------------------------------------------------------------------------------------------------------------------------------------------------------------------------------------------------------------------------------------------------------------------------------------------------------------------------------------------------------------------------------------------------------------------------------------------------------------------------------------------------------------------------------------------------------------------------------------------------------------------------------------------------------------------------------------------------------------------------------------------------------------------------------------------------------------------------------------------------------------------------------------------------------------------------------------------------------------------------------------------------------------------------------------------------------------------------------------------------------------------------------------------------------------------------------------------------------------------------------------------------------------------------------------------------------------------------------------------------------------------------------------------------------------------------------------------------------------------------------------------------------------------------------------------------------------------------------------------------------------------------------------------------------------------------------------------------------------------------------------------------------------------------------------------------------------------------------------------------------------------------------------------------------------------------------------------------------------------------------------------------------------------------------------------------------------|----|-----|----|
| 20 (10791) | Brass arm guard, $6\frac{3}{4}$ inches long, $3\frac{3}{4}$ inches diameter at large end                                                                                                                                                                                                                                                                                                                                                                                                                                                                                                                                                                                                                                                                                                                                                                                                                                                                                                                                                                                                                                                                                                                                                                                                                                                                                                                                                                                                                                                                                                                                                                                                                                                                                                                                                                                                                                                                                                                                                                                                                                       | 1  | 0   | 0  |
| 21 (x1700) | Battle-axe "Tabar," parcel gilt and engraved steel head and haft; the latter is hollow and contains a dagger, 22 inches long, head 5 inches                                                                                                                                                                                                                                                                                                                                                                                                                                                                                                                                                                                                                                                                                                                                                                                                                                                                                                                                                                                                                                                                                                                                                                                                                                                                                                                                                                                                                                                                                                                                                                                                                                                                                                                                                                                                                                                                                                                                                                                    | 3  | 10  | 0  |
| 22 (10612) | Dagger "Katár" with Damascus steel blade, and iron hilt finely inlaid with gold, red velvet sheath ornamented with gold thread and pierced silver point, blade $7\frac{1}{4}$ inches, full length $14\frac{3}{4}$ inches                                                                                                                                                                                                                                                                                                                                                                                                                                                                                                                                                                                                                                                                                                                                                                                                                                                                                                                                                                                                                                                                                                                                                                                                                                                                                                                                                                                                                                                                                                                                                                                                                                                                                                                                                                                                                                                                                                       | 1  | 10  | 0  |
| 23 (10614) | Dagger "Katár" with waved Damascus steel blade, hilt finely inlaid with gold, blade 9 inches, full length 15½ inches                                                                                                                                                                                                                                                                                                                                                                                                                                                                                                                                                                                                                                                                                                                                                                                                                                                                                                                                                                                                                                                                                                                                                                                                                                                                                                                                                                                                                                                                                                                                                                                                                                                                                                                                                                                                                                                                                                                                                                                                           | 1  | 10  | 0  |
| 24 (2520)  | Dagger with narrow steel blade, ivory handle with silver mount, wood sheath covered with silver, blade $7\frac{1}{2}$ inches, full length $13\frac{1}{2}$ inches                                                                                                                                                                                                                                                                                                                                                                                                                                                                                                                                                                                                                                                                                                                                                                                                                                                                                                                                                                                                                                                                                                                                                                                                                                                                                                                                                                                                                                                                                                                                                                                                                                                                                                                                                                                                                                                                                                                                                               | 1  | 15  | 0  |
| 25 (10615) | Dagger "Katár" with grooved Damascus blade, hilt finely inlaid with gold and studded with silver, green velvet sheath with pierced silver point, blade 9 inches, full length 1634 inches                                                                                                                                                                                                                                                                                                                                                                                                                                                                                                                                                                                                                                                                                                                                                                                                                                                                                                                                                                                                                                                                                                                                                                                                                                                                                                                                                                                                                                                                                                                                                                                                                                                                                                                                                                                                                                                                                                                                       | 1  | 15  | 0  |
| 26 (10613) | Dagger "Katár" with fluted steel blade, hilt finely inlaid with gold, leather sheath, blade $8\frac{1}{2}$ inches, full length 16 inches                                                                                                                                                                                                                                                                                                                                                                                                                                                                                                                                                                                                                                                                                                                                                                                                                                                                                                                                                                                                                                                                                                                                                                                                                                                                                                                                                                                                                                                                                                                                                                                                                                                                                                                                                                                                                                                                                                                                                                                       | 1  | 15  | 0  |
| 27 (10608) | Powder flask of iron covered with silver, 10 by $5\frac{3}{4}$ inches                                                                                                                                                                                                                                                                                                                                                                                                                                                                                                                                                                                                                                                                                                                                                                                                                                                                                                                                                                                                                                                                                                                                                                                                                                                                                                                                                                                                                                                                                                                                                                                                                                                                                                                                                                                                                                                                                                                                                                                                                                                          | 1  | 5   | 0  |
| 28 (364)   | Shield of transparent hide with four gilt metal bosses in centre, decorated in gold and colours, 14 inches diameter                                                                                                                                                                                                                                                                                                                                                                                                                                                                                                                                                                                                                                                                                                                                                                                                                                                                                                                                                                                                                                                                                                                                                                                                                                                                                                                                                                                                                                                                                                                                                                                                                                                                                                                                                                                                                                                                                                                                                                                                            | 1  | 10  | 0  |
| 29 (10606) | Powder flask similar to No. 27, $8\frac{3}{4}$ by $5\frac{1}{4}$ inches                                                                                                                                                                                                                                                                                                                                                                                                                                                                                                                                                                                                                                                                                                                                                                                                                                                                                                                                                                                                                                                                                                                                                                                                                                                                                                                                                                                                                                                                                                                                                                                                                                                                                                                                                                                                                                                                                                                                                                                                                                                        | 1  | 5   | 0  |
| ,          | Dagger with ornamented Damascus steel blade, horn handle with steel                                                                                                                                                                                                                                                                                                                                                                                                                                                                                                                                                                                                                                                                                                                                                                                                                                                                                                                                                                                                                                                                                                                                                                                                                                                                                                                                                                                                                                                                                                                                                                                                                                                                                                                                                                                                                                                                                                                                                                                                                                                            |    |     |    |
| , ,        | band through centre, inlaid with gold, red velvet sheath ornamented with gold thread, blade 7\frac{3}{4} inches, full length II\frac{1}{2} inches                                                                                                                                                                                                                                                                                                                                                                                                                                                                                                                                                                                                                                                                                                                                                                                                                                                                                                                                                                                                                                                                                                                                                                                                                                                                                                                                                                                                                                                                                                                                                                                                                                                                                                                                                                                                                                                                                                                                                                              | 0  | 17  | 6  |
| 31 (10783) | Ancient bronze head, 2 inches high                                                                                                                                                                                                                                                                                                                                                                                                                                                                                                                                                                                                                                                                                                                                                                                                                                                                                                                                                                                                                                                                                                                                                                                                                                                                                                                                                                                                                                                                                                                                                                                                                                                                                                                                                                                                                                                                                                                                                                                                                                                                                             | 1  | 5   | 0  |
| 32 (10618) | Dagger with blade and handle of steel inlaid with gold, purple velvet sheath with pierced silver mounts, blade $7\frac{5}{8}$ inches, full length $11\frac{3}{4}$ inches                                                                                                                                                                                                                                                                                                                                                                                                                                                                                                                                                                                                                                                                                                                                                                                                                                                                                                                                                                                                                                                                                                                                                                                                                                                                                                                                                                                                                                                                                                                                                                                                                                                                                                                                                                                                                                                                                                                                                       | 0  | 17  | 6  |
| BENIN,     | WEST AFRICA.                                                                                                                                                                                                                                                                                                                                                                                                                                                                                                                                                                                                                                                                                                                                                                                                                                                                                                                                                                                                                                                                                                                                                                                                                                                                                                                                                                                                                                                                                                                                                                                                                                                                                                                                                                                                                                                                                                                                                                                                                                                                                                                   |    |     |    |
| 33 (10817) | with interlaced ornamentation, the support represents two serpents entwined, one is devouring a crocodile, the other an antelope, on the underside of the top is a fish and a frog, and on the top of base is a frog,                                                                                                                                                                                                                                                                                                                                                                                                                                                                                                                                                                                                                                                                                                                                                                                                                                                                                                                                                                                                                                                                                                                                                                                                                                                                                                                                                                                                                                                                                                                                                                                                                                                                                                                                                                                                                                                                                                          | 20 | 0   | 0  |
| 34 (10131) | The second second back finally convolutions of                                                                                                                                                                                                                                                                                                                                                                                                                                                                                                                                                                                                                                                                                                                                                                                                                                                                                                                                                                                                                                                                                                                                                                                                                                                                                                                                                                                                                                                                                                                                                                                                                                                                                                                                                                                                                                                                                                                                                                                                                                                                                 |    | 10  | 0  |
| 35 (10808) | the sight three former representing a king                                                                                                                                                                                                                                                                                                                                                                                                                                                                                                                                                                                                                                                                                                                                                                                                                                                                                                                                                                                                                                                                                                                                                                                                                                                                                                                                                                                                                                                                                                                                                                                                                                                                                                                                                                                                                                                                                                                                                                                                                                                                                     |    | 10  | 0  |
| 36 (10807  | the second secon |    | 10  | 0  |
| 37 (10812  | Small bronze plaque representing some insect, $6\frac{1}{2}$ by $3\frac{3}{4}$ inches                                                                                                                                                                                                                                                                                                                                                                                                                                                                                                                                                                                                                                                                                                                                                                                                                                                                                                                                                                                                                                                                                                                                                                                                                                                                                                                                                                                                                                                                                                                                                                                                                                                                                                                                                                                                                                                                                                                                                                                                                                          | 3  | 3 0 | 0  |

| BE | NIN, V  | WEST AFRICA—continued.                                                                                                                    | £ | s. | d. |
|----|---------|-------------------------------------------------------------------------------------------------------------------------------------------|---|----|----|
| 38 | (10124) | Bronze ccremonial staff with bird on top, probably the largest in existence, 15 inches long                                               | 7 | 10 | 0  |
| 39 | (10813) | Bronze female figure, 6½ inches high                                                                                                      |   | 10 | 0  |
| 40 | (9925)  | Bronze staff ornamented with two masks and two crocodile heads, a very                                                                    | Ū | 10 |    |
|    |         | fine specimen, 15 inches long                                                                                                             | 5 | 0  | 0  |
|    | (10816) | Bronze ceremonial staff with bird on top, $13\frac{1}{2}$ inches long                                                                     | 4 | 10 | 0  |
|    | (10814) | Bronze figure, 9 inches high                                                                                                              | 7 | 0  | 0  |
|    | (10815) | Bronze figure with mitre shaped head dress, 84 inches high                                                                                | 5 |    | 0  |
| 44 | (6448)  | Bronze figure, 7 inches high                                                                                                              | 5 | 0  | 0  |
|    |         | LTY ISLANDS.                                                                                                                              |   |    |    |
| 45 | (5654)  | Spear with obsidian head, decorated in red and black, head 5 inches, full length $60\frac{1}{2}$ inches                                   | 0 | 17 | 6  |
| 46 | (1442)  | Spear with obsidian head and cane barb on both sides, head 6 inches, full length $67\frac{1}{2}$ inches.                                  | 1 | 5  | 0  |
| 47 | (5652)  | Spear with obsidian head, decorated in red and black, head 25 inches, full length 62 inches                                               | 1 | 5  | 0  |
| 48 | (x393)  | Spear with obsidian head, decorated in red, black and white, head 2 inches, full length 70 inches                                         | 0 | 17 | 6  |
| 49 | (5627)  | Spear with obsidian head, decorated in red and black, head $5\frac{1}{4}$ inches, full length $58\frac{1}{2}$ inches                      | 0 | 17 | 6  |
| 50 | (5626)  | Spear with obsidian head, decorated in red, black and white, head 54 inches, full length 71 inches                                        | 0 | 15 | 0  |
| 51 | (5636)  | Spear with obsidian head, with rough representation of a figure below, head 3\frac{1}{8} inches, full length 68 inches                    | 0 | 15 | 0  |
| 52 | (5618)  | Spear with obsidian head and figure below, decorated in red and white, head $2\frac{1}{4}$ inches, full length $69\frac{5}{8}$ inches     | 2 | 0  | 0  |
| 53 | (5616)  | Spear with obsidian head and two masks below, decorated in red, black and                                                                 | 4 | 40 | 0  |
| 54 | (5620)  | white, head $1\frac{1}{2}$ inches, full length $60\frac{3}{4}$ inches Spear with obsidian head, decorated in red, black and white, head 6 | 1 | 10 | O  |
| 55 | (5659)  | inches, full length 67 inches                                                                                                             | 1 | 0  | 0  |
| 56 | (5637)  | length 70¼ inches                                                                                                                         | 1 | 0  | 0  |
| 57 | (5641)  | white, head 2 inches, full length 67 inches Spear with obsidian head with figure below, head 4 inches, full length $68\frac{3}{4}$        | 2 | 0  | 0  |
| 58 | (5614)  | inches                                                                                                                                    | 0 | 10 | 0  |
|    | ,       | Spear with obsidian head with crocodile swallowing a man below, decorated in red, black and white, full length $77\frac{5}{8}$ inches     | 2 | 0  | 0  |
| 59 | (5644)  | Spear with obsidian head, decorated in red, black and white, head 6 inches, full length $62\frac{1}{2}$ inches                            | 1 | 0  | 0  |
| 60 | (2465)  | Circular food bowl of hard wood, standing on four feet, with ornamental handles, which are damaged, 6 inches high, 12 inches diameter     | 1 | 10 | 0  |
|    |         |                                                                                                                                           |   |    |    |