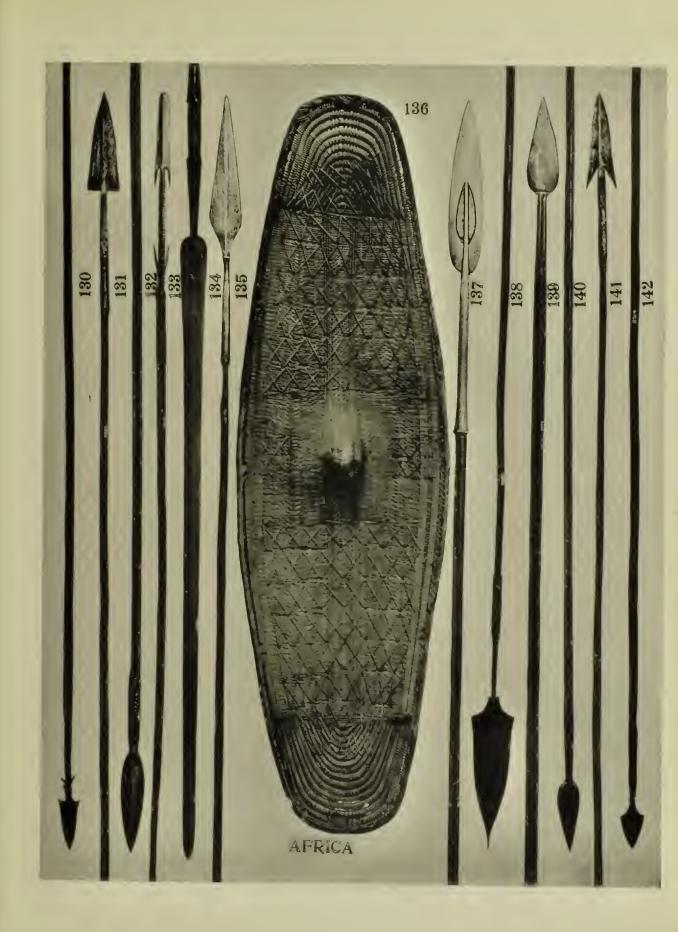

|     |

| 138 (11701) | Fragment of a bronze plaque representing a native on a mule, $3\frac{1}{4}$ by $2\frac{1}{4}$ inches            | 1 | 0  | 0 |
|-------------|-----------------------------------------------------------------------------------------------------------------|---|----|---|
| 139 (11588) | Ivory cup of dark brown colour; the bowl is supported by two figures who are kneeling, 6\frac{3}{8} inches high | 7 | 10 | 0 |
| 140 (11703) | Bronze figure, $5\frac{1}{4}$ inches high                                                                       | 0 | 15 | 0 |
| 141 (11613) | Bronze figure holding part of a ceremonial sword in his right hand, $9\frac{1}{2}$ inches high                  | 4 | 10 | 0 |



















































































PUBLISHED BY

W. D. WEBSTER, COLLECTOR OF ETHNOGRAPHICAL SPECIMENS, HOME COURT, 24, PALACE ROAD, STREATHAM HILL, LONDON.

| NE | EW C           | ALEDONIA.                                                                                                                                             | £  | s.   | d.  |
|----|----------------|-------------------------------------------------------------------------------------------------------------------------------------------------------|----|------|-----|
| 1  | (10976)        | Bird-headed club of light coloured hard wood, handle wrapped with cloth and sinnet, head 12½ inches, length 28¼ inches                                | 1  | 5    | 0   |
| 2  | (10982)        | native red string and sinnet, and ornamented wit