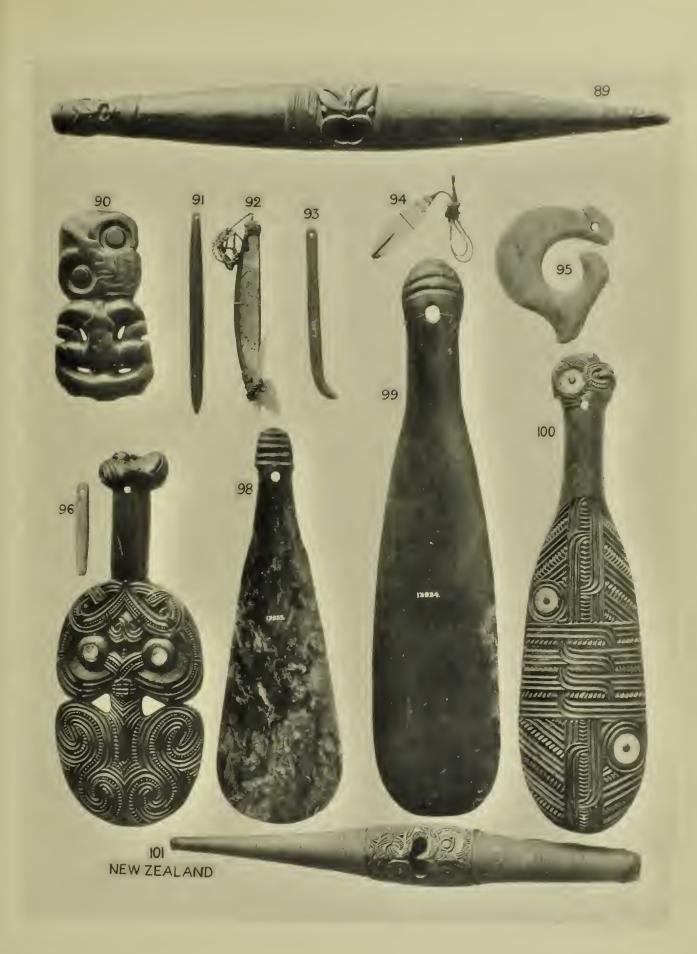

| N ISL                                                                                                    |        |                    |             |          |                    |         |       |        |                 |       |   |      |          |
| 148 (        | 12209)                                                                                                                                | "In Mem                                                                                                  | oriam  | ı" hu              | man skul    | l partly | color              | ared re | d and | orname | nted w          | vith  |   |      |          |

strings of dentalium shells ... ... ... (Sold)



























































































PUBLISHED BY

W. D. WEBSTER, COLLECTOR OF ETHNOGRAPHICAL SPECIMENS, HOME COURT, 24, PALACE ROAD, STREATHAM HILL, LONDON.

Show Room and Office: 36, GREAT RUSSELL STREET, BLOOMSBURY, LONDON.

BURMA.

| 1111717 |                                                                                                                                          |                                                                                                                                                                                                                                                                                                                                                                                |