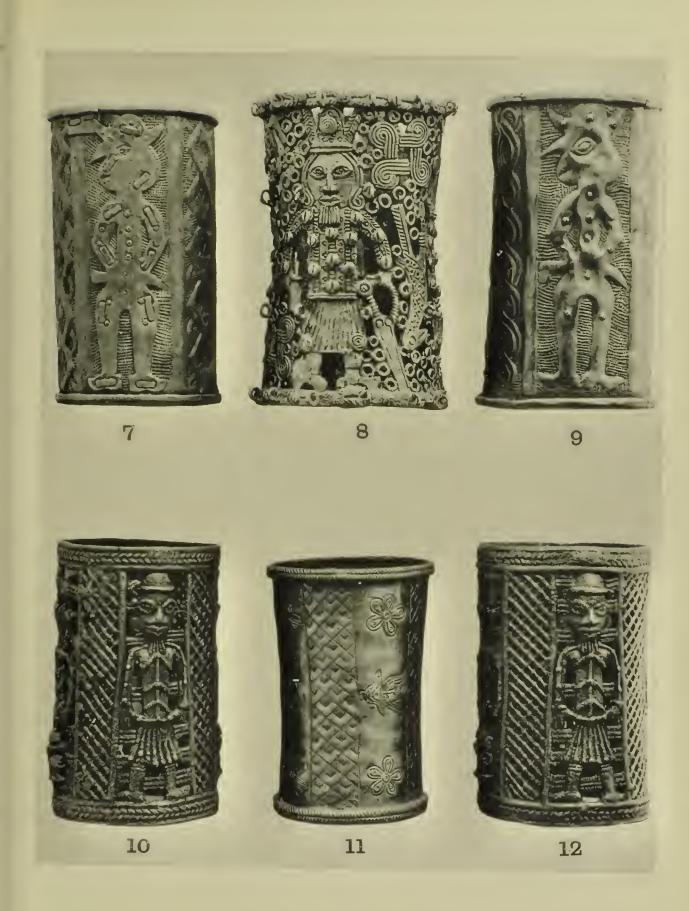

| INDIA-co   | ntinued.                                                                                                                                                                                                                                                                                                                                                                                                                                                                                                                                                                                                                                                                                                                                                                                                                                                                                                                                                                                                                                                                                                                                                                                                                                                                                                                                                                                                                                                                                                                                                                                                                                                                                                                                                                                                                                                                                                                                                                                                                                                                                                                       | £  | s.  | d. |
|------------|--------------------------------------------------------------------------------------------------------------------------------------------------------------------------------------------------------------------------------------------------------------------------------------------------------------------------------------------------------------------------------------------------------------------------------------------------------------------------------------------------------------------------------------------------------------------------------------------------------------------------------------------------------------------------------------------------------------------------------------------------------------------------------------------------------------------------------------------------------------------------------------------------------------------------------------------------------------------------------------------------------------------------------------------------------------------------------------------------------------------------------------------------------------------------------------------------------------------------------------------------------------------------------------------------------------------------------------------------------------------------------------------------------------------------------------------------------------------------------------------------------------------------------------------------------------------------------------------------------------------------------------------------------------------------------------------------------------------------------------------------------------------------------------------------------------------------------------------------------------------------------------------------------------------------------------------------------------------------------------------------------------------------------------------------------------------------------------------------------------------------------|----|-----|----|
| 20 (10791) | Brass arm guard, $6\frac{3}{4}$ inches long, $3\frac{3}{4}$ inches diameter at large end                                                                                                                                                                                                                                                                                                                                                                                                                                                                                                                                                                                                                                                                                                                                                                                                                                                                                                                                                                                                                                                                                                                                                                                                                                                                                                                                                                                                                                                                                                                                                                                                                                                                                                                                                                                                                                                                                                                                                                                                                                       | 1  | 0   | 0  |
| 21 (x1700) | Battle-axe "Tabar," parcel gilt and engraved steel head and haft; the latter is hollow and contains a dagger, 22 inches long, head 5 inches                                                                                                                                                                                                                                                                                                                                                                                                                                                                                                                                                                                                                                                                                                                                                                                                                                                                                                                                                                                                                                                                                                                                                                                                                                                                                                                                                                                                                                                                                                                                                                                                                                                                                                                                                                                                                                                                                                                                                                                    | 3  | 10  | 0  |
| 22 (10612) | Dagger "Katár" with Damascus steel blade, and iron hilt finely inlaid with gold, red velvet sheath ornamented with gold thread and pierced silver point, blade $7\frac{1}{4}$ inches, full length $14\frac{3}{4}$ inches                                                                                                                                                                                                                                                                                                                                                                                                                                                                                                                                                                                                                                                                                                                                                                                                                                                                                                                                                                                                                                                                                                                                                                                                                                                                                                                                                                                                                                                                                                                                                                                                                                                                                                                                                                                                                                                                                                       | 1  | 10  | 0  |
| 23 (10614) | Dagger "Katár" with waved Damascus steel blade, hilt finely inlaid with gold, blade 9 inches, full length 15½ inches                                                                                                                                                                                                                                                                                                                                                                                                                                                                                                                                                                                                                                                                                                                                                                                                                                                                                                                                                                                                                                                                                                                                                                                                                                                                                                                                                                                                                                                                                                                                                                                                                                                                                                                                                                                                                                                                                                                                                                                                           | 1  | 10  | 0  |
| 24 (2520)  | Dagger with narrow steel blade, ivory handle with silver mount, wood sheath covered with silver, blade $7\frac{1}{2}$ inches, full length $13\frac{1}{2}$ inches                                                                                                                                                                                                                                                                                                                                                                                                                                                                                                                                                                                                                                                                                                                                                                                                                                                                                                                                                                                                                                                                                                                                                                                                                                                                                                                                                                                                                                                                                                                                                                                                                                                                                                                                                                                                                                                                                                                                                               | 1  | 15  | 0  |
| 25 (10615) | Dagger "Katár" with grooved Damascus blade, hilt finely inlaid with gold and studded with silver, green velvet sheath with pierced silver point, blade 9 inches, full length 1634 inches                                                                                                                                                                                                                                                                                                                                                                                                                                                                                                                                                                                                                                                                                                                                                                                                                                                                                                                                                                                                                                                                                                                                                                                                                                                                                                                                                                                                                                                                                                                                                                                                                                                                                                                                                                                                                                                                                                                                       | 1  | 15  | 0  |
| 26 (10613) | Dagger "Katár" with fluted steel blade, hilt finely inlaid with gold, leather sheath, blade $8\frac{1}{2}$ inches, full length 16 inches                                                                                                                                                                                                                                                                                                                                                                                                                                                                                                                                                                                                                                                                                                                                                                                                                                                                                                                                                                                                                                                                                                                                                                                                                                                                                                                                                                                                                                                                                                                                                                                                                                                                                                                                                                                                                                                                                                                                                                                       | 1  | 15  | 0  |
| 27 (10608) | Powder flask of iron covered with silver, 10 by $5\frac{3}{4}$ inches                                                                                                                                                                                                                                                                                                                                                                                                                                                                                                                                                                                                                                                                                                                                                                                                                                                                                                                                                                                                                                                                                                                                                                                                                                                                                                                                                                                                                                                                                                                                                                                                                                                                                                                                                                                                                                                                                                                                                                                                                                                          | 1  | 5   | 0  |
| 28 (364)   | Shield of transparent hide with four gilt metal bosses in centre, decorated in gold and colours, 14 inches diameter                                                                                                                                                                                                                                                                                                                                                                                                                                                                                                                                                                                                                                                                                                                                                                                                                                                                                                                                                                                                                                                                                                                                                                                                                                                                                                                                                                                                                                                                                                                                                                                                                                                                                                                                                                                                                                                                                                                                                                                                            | 1  | 10  | 0  |
| 29 (10606) | Powder flask similar to No. 27, $8\frac{3}{4}$ by $5\frac{1}{4}$ inches                                                                                                                                                                                                                                                                                                                                                                                                                                                                                                                                                                                                                                                                                                                                                                                                                                                                                                                                                                                                                                                                                                                                                                                                                                                                                                                                                                                                                                                                                                                                                                                                                                                                                                                                                                                                                                                                                                                                                                                                                                                        | 1  | 5   | 0  |
| ,          | Dagger with ornamented Damascus steel blade, horn handle with steel                                                                                                                                                                                                                                                                                                                                                                                                                                                                                                                                                                                                                                                                                                                                                                                                                                                                                                                                                                                                                                                                                                                                                                                                                                                                                                                                                                                                                                                                                                                                                                                                                                                                                                                                                                                                                                                                                                                                                                                                                                                            |    |     |    |
| , ,        | band through centre, inlaid with gold, red velvet sheath ornamented with gold thread, blade 7\frac{3}{4} inches, full length II\frac{1}{2} inches                                                                                                                                                                                                                                                                                                                                                                                                                                                                                                                                                                                                                                                                                                                                                                                                                                                                                                                                                                                                                                                                                                                                                                                                                                                                                                                                                                                                                                                                                                                                                                                                                                                                                                                                                                                                                                                                                                                                                                              | 0  | 17  | 6  |
| 31 (10783) | Ancient bronze head, 2 inches high                                                                                                                                                                                                                                                                                                                                                                                                                                                                                                                                                                                                                                                                                                                                                                                                                                                                                                                                                                                                                                                                                                                                                                                                                                                                                                                                                                                                                                                                                                                                                                                                                                                                                                                                                                                                                                                                                                                                                                                                                                                                                             | 1  | 5   | 0  |
| 32 (10618) | Dagger with blade and handle of steel inlaid with gold, purple velvet sheath with pierced silver mounts, blade $7\frac{5}{8}$ inches, full length $11\frac{3}{4}$ inches                                                                                                                                                                                                                                                                                                                                                                                                                                                                                                                                                                                                                                                                                                                                                                                                                                                                                                                                                                                                                                                                                                                                                                                                                                                                                                                                                                                                                                                                                                                                                                                                                                                                                                                                                                                                                                                                                                                                                       | 0  | 17  | 6  |
| BENIN,     | WEST AFRICA.                                                                                                                                                                                                                                                                                                                                                                                                                                                                                                                                                                                                                                                                                                                                                                                                                                                                                                                                                                                                                                                                                                                                                                                                                                                                                                                                                                                                                                                                                                                                                                                                                                                                                                                                                                                                                                                                                                                                                                                                                                                                                                                   |    |     |    |
| 33 (10817) | with interlaced ornamentation, the support represents two serpents entwined, one is devouring a crocodile, the other an antelope, on the underside of the top is a fish and a frog, and on the top of base is a frog,                                                                                                                                                                                                                                                                                                                                                                                                                                                                                                                                                                                                                                                                                                                                                                                                                                                                                                                                                                                                                                                                                                                                                                                                                                                                                                                                                                                                                                                                                                                                                                                                                                                                                                                                                                                                                                                                                                          | 20 | 0   | 0  |
| 34 (10131) | The second second back finally convolutions of                                                                                                                                                                                                                                                                                                                                                                                                                                                                                                                                                                                                                                                                                                                                                                                                                                                                                                                                                                                                                                                                                                                                                                                                                                                                                                                                                                                                                                                                                                                                                                                                                                                                                                                                                                                                                                                                                                                                                                                                                                                                                 |    | 10  | 0  |
| 35 (10808) | the sight three former representing a king                                                                                                                                                                                                                                                                                                                                                                                                                                                                                                                                                                                                                                                                                                                                                                                                                                                                                                                                                                                                                                                                                                                                                                                                                                                                                                                                                                                                                                                                                                                                                                                                                                                                                                                                                                                                                                                                                                                                                                                                                                                                                     |    | 10  | 0  |
| 36 (10807  | the second secon |    | 10  | 0  |
| 37 (10812  | Small bronze plaque representing some insect, $6\frac{1}{2}$ by $3\frac{3}{4}$ inches                                                                                                                                                                                                                                                                                                                                                                                                                                                                                                                                                                                                                                                                                                                                                                                                                                                                                                                                                                                                                                                                                                                                                                                                                                                                                                                                                                                                                                                                                                                                                                                                                                                                                                                                                                                                                                                                                                                                                                                                                                          | 3  | 3 0 | 0  |

| BE | NIN, V  | WEST AFRICA—continued.                                                                                                                    | £ | s. | d. |
|----|---------|-------------------------------------------------------------------------------------------------------------------------------------------|---|----|----|
| 38 | (10124) | Bronze ccremonial staff with bird on top, probably the largest in existence, 15 inches long                                               | 7 | 10 | 0  |
| 39 | (10813) | Bronze female figure, 6½ inches high                                                                                                      |   | 10 | 0  |
| 40 | (9925)  | Bronze staff ornamented with two masks and two crocodile heads, a very                                                                    | Ū | 10 |    |
|    |         | fine specimen, 15 inches long                                                                                                             | 5 | 0  | 0  |
|    | (10816) | Bronze ceremonial staff with bird on top, $13\frac{1}{2}$ inches long                                                                     | 4 | 10 | 0  |
|    | (10814) | Bronze figure, 9 inches high                                                                                                              | 7 | 0  | 0  |
|    | (10815) | Bronze figure with mitre shaped head dress, 84 inches high                                                                                | 5 |    | 0  |
| 44 | (6448)  | Bronze figure, 7 inches high                                                                                                              | 5 | 0  | 0  |
|    |         | LTY ISLANDS.                                                                                                                              |   |    |    |
| 45 | (5654)  | Spear with obsidian head, decorated in red and black, head 5 inches, full length $60\frac{1}{2}$ inches                                   | 0 | 17 | 6  |
| 46 | (1442)  | Spear with obsidian head and cane barb on both sides, head 6 inches, full length $67\frac{1}{2}$ inches.                                  | 1 | 5  | 0  |
| 47 | (5652)  | Spear with obsidian head, decorated in red and black, head 25 inches, full length 62 inches                                               | 1 | 5  | 0  |
| 48 | (x393)  | Spear with obsidian head, decorated in red, black and white, head 2 inches, full length 70 inches                                         | 0 | 17 | 6  |
| 49 | (5627)  | Spear with obsidian head, decorated in red and black, head $5\frac{1}{4}$ inches, full length $58\frac{1}{2}$ inches                      | 0 | 17 | 6  |
| 50 | (5626)  | Spear with obsidian head, decorated in red, black and white, head 54 inches, full length 71 inches                                        | 0 | 15 | 0  |
| 51 | (5636)  | Spear with obsidian head, with rough representation of a figure below, head 3\frac{1}{8} inches, full length 68 inches                    | 0 | 15 | 0  |
| 52 | (5618)  | Spear with obsidian head and figure below, decorated in red and white, head $2\frac{1}{4}$ inches, full length $69\frac{5}{8}$ inches     | 2 | 0  | 0  |
| 53 | (5616)  | Spear with obsidian head and two masks below, decorated in red, black and                                                                 | 4 | 40 | 0  |
| 54 | (5620)  | white, head $1\frac{1}{2}$ inches, full length $60\frac{3}{4}$ inches Spear with obsidian head, decorated in red, black and white, head 6 | 1 | 10 | O  |
| 55 | (5659)  | inches, full length 67 inches                                                                                                             | 1 | 0  | 0  |
| 56 | (5637)  | length 70¼ inches                                                                                                                         | 1 | 0  | 0  |
| 57 | (5641)  | white, head 2 inches, full length 67 inches Spear with obsidian head with figure below, head 4 inches, full length $68\frac{3}{4}$        | 2 | 0  | 0  |
| 58 | (5614)  | inches                                                                                                                                    | 0 | 10 | 0  |
|    | ,       | Spear with obsidian head with crocodile swallowing a man below, decorated in red, black and white, full length $77\frac{5}{8}$ inches     | 2 | 0  | 0  |
| 59 | (5644)  | Spear with obsidian head, decorated in red, black and white, head 6 inches, full length $62\frac{1}{2}$ inches                            | 1 | 0  | 0  |
| 60 | (2465)  | Circular food bowl of hard wood, standing on four feet, with ornamental handles, which are damaged, 6 inches high, 12 inches diameter     | 1 | 10 | 0  |
|    |         |                                                                                                                                           |   |    |    |