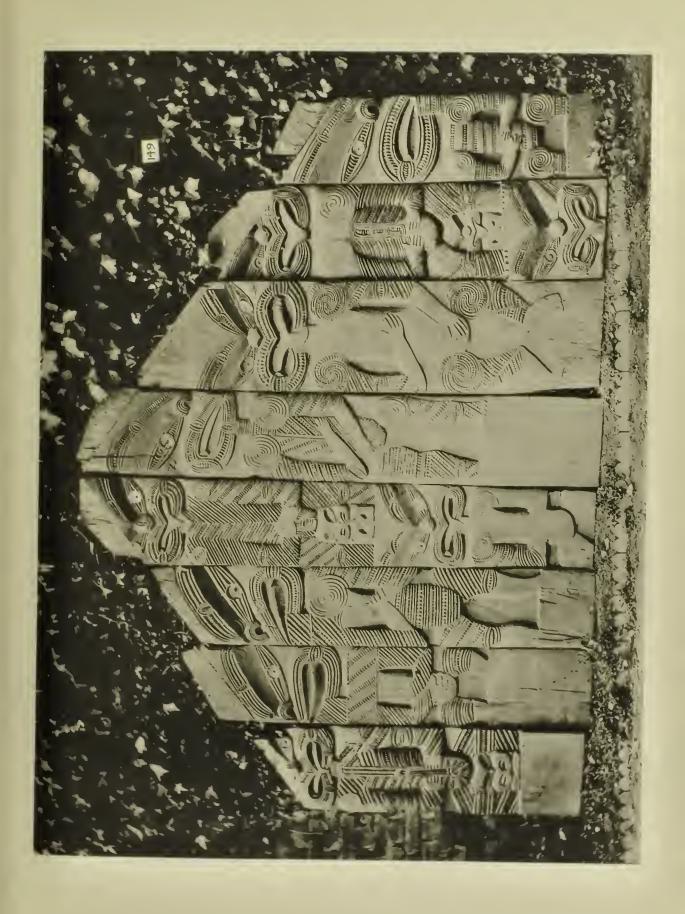

| AFF          | RICA.                                                                                                                                 |                                                                                                          |        |                    |             |          |                    |         |       |        |                 |       | £ | s.   | d.       |
|--------------|---------------------------------------------------------------------------------------------------------------------------------------|----------------------------------------------------------------------------------------------------------|--------|--------------------|-------------|----------|--------------------|---------|-------|--------|-----------------|-------|---|------|----------|
| 130          | (8320)                                                                                                                                | Assegai,                                                                                                 | head   | 5 in               | iches, full | length   | 59                 | inches  |       | (Gabo  | on Ri           | ver)  | 0 | 6    | 0        |
| 131          | (11950)                                                                                                                               | do.                                                                                                      | do.    | $14\frac{1}{4}$    | do.         | do.      | $66\frac{1}{4}$    | do.     |       | (GABO  | on Ri           | VER)  | 0 | 10   | 0        |
| 132          | (12034)                                                                                                                               | do.                                                                                                      | do.    | 11                 | do.         | do.      | $67\frac{1}{4}$    | do.     | •••   | •••    | • • •           |       | 0 | 7    | 6        |
| 1 <b>3</b> 3 | (11939)                                                                                                                               | do.                                                                                                      | do.    | $II\frac{3}{4}$    | do.         | do.      | $66\frac{3}{4}$    | do.     | • • • | •••    | • • •           |       | 0 | 10   | 0        |
| 134          | (12169)                                                                                                                               | do.                                                                                                      | do.    | $4^{2\frac{1}{2}}$ | do.         | do.      | $88\frac{3}{4}$    | do.     | • • • |        | (M.             | ASAI) | 1 | 1    | 0        |
| 135          | (8307)                                                                                                                                | do.                                                                                                      | do.    | 161                | do.         | do.      | 64                 | do.     | •••   | •••    |                 | •••   | 0 | 12   | 6        |
| 136          | (12181)                                                                                                                               | Shield of wicker work, with wood back, $43\frac{1}{2}$ inches long, $13\frac{1}{2}$ inches broad (Congo) |        |                    |             |          |                    |         |       |        |                 |       |   |      |          |
| 137          | (11955)                                                                                                                               | Assegai,                                                                                                 | head   | 20 inc             | ches, full  | length 7 | $74\frac{1}{2}$ in | iches   | •••   | •••    |                 |       | 0 | 10   | 0        |
| 138          | (11948)                                                                                                                               | do.                                                                                                      | do.    | 17                 | do.         | do.      | 75                 | do.     | •••   | (Савос | on Ri           | VER)  | 0 | 10   | 0        |
| 139          | (11954)                                                                                                                               | do.                                                                                                      | do.    | 101                | do.         | do.      | 701                | do.     | •••   | (Ma    | DAGAS           | CAR)  | 0 | 15   | 0        |
| 140          | (11959)                                                                                                                               | do.                                                                                                      | do.    | 8                  | do.         | do.      | 7 I                | do.     |       | (Mai   | D <b>A</b> GAS( | CAR)  | 0 | 15   | 0        |
| 141          | (11949)                                                                                                                               | do.                                                                                                      | do.    | $10\frac{3}{4}$    | do.         | do.      | 65                 | do.     |       | (Слвос | on Ri           | ver)  | 0 | 8    | 6        |
| 142          | (8514)                                                                                                                                | do.                                                                                                      | do.    | $7\frac{1}{2}$     | do.         | do.      | $65\frac{1}{4}$    | do.     |       | (Савос | N RI            | ver)  | 0 | 7    | 6        |
| NEV          | N HE                                                                                                                                  | BRIDE                                                                                                    | ES.    |                    |             |          |                    |         |       |        |                 |       |   |      |          |
| 143 (        | (12205)                                                                                                                               | Human s                                                                                                  | kull w | vith re            | construct   | ed face  |                    | • • •   | • • • | (M.    | ALLICC          | oro)  |   | (Soi | LD)      |
| CHI          | NA.                                                                                                                                   |                                                                                                          |        |                    |             |          |                    |         |       |        |                 |       |   |      |          |
| 144 (        | 144 (12214) Beautifully carved jade cup on carved wood stands, $6\frac{1}{8}$ inches high, 5 by 3 inches broad, fine old piece (SOLD) |                                                                                                          |        |                    |             |          |                    |         |       |        |                 |       |   |      |          |
| 145 (        | (12200)                                                                                                                               | Jade Bud                                                                                                 |        |                    |             |          |                    | •••     | •••   | •••    | •••             | •••   |   | (Soi | <b>,</b> |
|              |                                                                                                                                       | Beautifull                                                                                               |        |                    |             |          |                    |         | •••   | •••    | • • •           | ••• 3 |   |      | 0        |
| ·            | (12069)                                                                                                                               |                                                                                                          | lo.    | do.                | dish        | 44 men   |                    |         | •••   | •••    | •••             | •••   |   | 10   | 0        |
|              |                                                                                                                                       |                                                                                                          |        |                    | disti       | 03       | d                  | 0.      | •••   | • • •  | ••              | •••   | 3 | 10   | 0        |
|              |                                                                                                                                       | N ISL                                                                                                    |        |                    |             |          |                    |         |       |        |                 |       |   |      |          |
| 148 (        | 12209)                                                                                                                                | "In Mem                                                                                                  | oriam  | ı" hu              | man skul    | l partly | color              | ared re | d and | orname | nted w          | vith  |   |      |          |

strings of dentalium shells ... ... ... (Sold)

PUBLISHED BY

W. D. WEBSTER, COLLECTOR OF ETHNOGRAPHICAL SPECIMENS, HOME COURT, 24, PALACE ROAD, STREATHAM HILL, LONDON.

Show Room and Office: 36, GREAT RUSSELL STREET, BLOOMSBURY, LONDON.

BURMA.

| 1111717 |                                                                                                                                          |                                                                                                                                                                                                                                                                                                                                                                                |                                                                                                                                                                                                                                                                                                                                                                                                                                                                                                                               |                                                                                                                                                                                                                                                                          |
|---------|------------------------------------------------------------------------------------------------------------------------------------------|--------------------------------------------------------------------------------------------------------------------------------------------------------------------------------------------------------------------------------------------------------------------------------------------------------------------------------------------------------------------------------|-------------------------------------------------------------------------------------------------------------------------------------------------------------------------------------------------------------------------------------------------------------------------------------------------------------------------------------------------------------------------------------------------------------------------------------------------------------------------------------------------------------------------------|--------------------------------------------------------------------------------------------------------------------------------------------------------------------------------------------------------------------------------------------------------------------------|
| (13545) | ornamentation, richly gilt and inlaid with glass, 21 inches high, 19 inches                                                              |                                                                                                                                                                                                                                                                                                                                                                                |                                                                                                                                                                                                                                                                                                                                                                                                                                                                                                                               | d.                                                                                                                                                                                                                                                                       |
| RNEO    |                                                                                                                                          | 14                                                                                                                                                                                                                                                                                                                                                                             | U                                                                                                                                                                                                                                                                                                                                                                                                                                                                                                                             | 0                                                                                                                                                                                                                                                                        |
|         | Wood shield with painted decoration on both sides, the front is ornamented                                                               | 2                                                                                                                                                                                                                                                                                                                                                                              | 10                                                                                                                                                                                                                                                                                                                                                                                                                                                                                                                            | 0                                                                                                                                                                                                                                                                        |
| (13404) | Shield similar to last, 52 inches long, 17½ inches broad                                                                                 | 2                                                                                                                                                                                                                                                                                                                                                                              | 10                                                                                                                                                                                                                                                                                                                                                                                                                                                                                                                            | 0                                                                                                                                                                                                                                                                        |
| SCELL   | ANEOUS.                                                                                                                                  |                                                                                                                                                                                                                                                                                                                                                                                |                                                                                                                                                                                                                                                                                                                                                                                                                                                                                                                               |                                                                                                                                                                                                                                                                          |
| (13819) | Elaborately carved club of hard wood, with representations of five natives, 43 inches long, 4\frac{3}{4} inches broad (Tonga)            |                                                                                                                                                                                                                                                                                                                                                                                | (Sor                                                                                                                                                                                                                                                                                                                                                                                                                                                                                                                          | LD)                                                                                                                                                                                                                                                                      |
| (13698) | Club with forked shaped head, 26 <sup>1</sup> / <sub>4</sub> inches long (Australia)                                                     | 1                                                                                                                                                                                                                                                                                                                                                                              | 5                                                                                                                                                                                                                                                                                                                                                                                                                                                                                                                             | 0                                                                                                                                                                                                                                                                        |
| (13451) | Carved hard wood club with carved mask on each side of handle, 49 inches long, $7\frac{1}{4}$ inches broad (New Ireland)                 | 2                                                                                                                                                                                                                                                                                                                                                                              | 10                                                                                                                                                                                                                                                                                                                                                                                                                                                                                                                            | 0                                                                                                                                                                                                                                                                        |
| (13815) | Fan shaped club of hard wood, elaborately carved all over and inlaid with four pieces of ivory, 35½ inches long, 15¾ inches broad (FIJI) |                                                                                                                                                                                                                                                                                                                                                                                | (Soi                                                                                                                                                                                                                                                                                                                                                                                                                                                                                                                          | .а.                                                                                                                                                                                                                                                                      |
| (13816) | Elaborately carved hard wood club, 44 <sup>1</sup> / <sub>4</sub> inches long, 7 inches broad (Samoa)                                    | 3                                                                                                                                                                                                                                                                                                                                                                              | 0                                                                                                                                                                                                                                                                                                                                                                                                                                                                                                                             | 0                                                                                                                                                                                                                                                                        |
| (13732) | Club of hard wood, slightly carved on handle, 28½ inches long (Australia)                                                                | 0                                                                                                                                                                                                                                                                                                                                                                              | 17                                                                                                                                                                                                                                                                                                                                                                                                                                                                                                                            | 6                                                                                                                                                                                                                                                                        |
| (13814) | Elaborately carved hard wood club, with representations of three natives, $38\frac{3}{4}$ inches long, $3\frac{1}{2}$ inches broad       | 3                                                                                                                                                                                                                                                                                                                                                                              | 10                                                                                                                                                                                                                                                                                                                                                                                                                                                                                                                            | 0                                                                                                                                                                                                                                                                        |
| (13817) | A very minutely carved Maori stick, with representations of three natives each holding their tongues out, 36½ inches long (New Zealand)  |                                                                                                                                                                                                                                                                                                                                                                                | (Sol                                                                                                                                                                                                                                                                                                                                                                                                                                                                                                                          | .D)                                                                                                                                                                                                                                                                      |
| (13694) | Shark's tooth knife, $7\frac{1}{4}$ inches long (Hawaii)                                                                                 | 1                                                                                                                                                                                                                                                                                                                                                                              | 5                                                                                                                                                                                                                                                                                                                                                                                                                                                                                                                             | 0                                                                                                                                                                                                                                                                        |
| (13351) | Carved boomerang, $13\frac{3}{4}$ inches long (Australia)                                                                                | 1                                                                                                                                                                                                                                                                                                                                                                              | 0                                                                                                                                                                                                                                                                                                                                                                                                                                                                                                                             | 0                                                                                                                                                                                                                                                                        |
| (13351) | Carved cocoanut sago spoon (New Guinea)                                                                                                  | 0                                                                                                                                                                                                                                                                                                                                                                              | 5                                                                                                                                                                                                                                                                                                                                                                                                                                                                                                                             | 0                                                                                                                                                                                                                                                                        |
| (6065)  | do ( do. )                                                                                                                               | 0                                                                                                                                                                                                                                                                                                                                                                              | 5                                                                                                                                                                                                                                                                                                                                                                                                                                                                                                                             | 0                                                                                                                                                                                                                                                                        |
| (13731) | Double pan-pipe, $13\frac{3}{4}$ by $8\frac{3}{4}$ inches (Florida Island, Solonon)                                                      |                                                                                                                                                                                                                                                                                                                                                                                | (Sol                                                                                                                                                                                                                                                                                                                                                                                                                                                                                                                          | (U                                                                                                                                                                                                                                                                       |
| 18172)  | Basalt adze head, $10\frac{1}{2}$ inches long, $3\frac{1}{4}$ inches broad (New Zealand)                                                 | 1                                                                                                                                                                                                                                                                                                                                                                              | 10                                                                                                                                                                                                                                                                                                                                                                                                                                                                                                                            | 0                                                                                                                                                                                                                                                                        |
|         | CRNEO (13545) CRNEO (13405) (13404) (13819) (13815) (13816) (13732) (13814) (13817) (13694) (13351) (13351)                              | Pongee box made of teak wood, the front and sides covered with elaborate ornamentation, richly gilt and inlaid with glass, 21 inches high, 19 inches wide, 31¼ inches long. Taken in the last Burma War at Muckwindine PRNEO.  Reference with tufts of human hair, 52¼ inches long, 18½ inches broad (Kenyah) (13404) Shield similar to last, 52 inches long, 17½ inches broad | Pongee box made of teak wood, the front and sides covered with elaborate cornamentation, richly gilt and inlaid with glass, 21 inches high, 19 inches wide, 31\frac{1}{4} inches long. Taken in the last Burma War at Muckwindine 14 DRNEO.  Reference (13405) Wood shield with painted decoration on both sides, the front is ornamented with tufts of human hair, \$2\frac{1}{4}\$ inches long, \$18\frac{1}{2}\$ inches broad (Kenyah) 2 (13404) Shield similar to last, \$2\$ inches long, \$17\frac{1}{2}\$ inches broad | Pongee box made of teak wood, the front and sides covered with elaborate formamentation, richly gilt and inlaid with glass, 21 inches high, 19 inches wide, 31\frac{1}{4} inches long. Taken in the last Burma War at Muckwindine 14 0 0 0 0 0 0 0 0 0 0 0 0 0 0 0 0 0 0 |

| AFRICA.           |                                                                                                                                                                                                           |   |      |     |
|-------------------|-----------------------------------------------------------------------------------------------------------------------------------------------------------------------------------------------------------|---|------|-----|
| 18 (13551)        | Spear with pierced and worked iron head, wood shaft partly carved and bound with iron and brass, head 28 by 23 inches, full length 624 inches                                                             |   |      |     |
| 19 (13555)        | (Congo) Spear with double iron head and wood shaft, head 12 by 2 inches, full                                                                                                                             |   | 10   |     |
| 20 (13812)        | length $62\frac{3}{4}$ inches (Congo)<br>Spear with iron head and wood shaft bound with iron, head $30\frac{1}{4}$ by $2\frac{3}{4}$                                                                      | 1 | 5    | 0   |
| , ,               | inches, full length $62\frac{1}{2}$ inches (Congo)                                                                                                                                                        | 1 | 5    | 0   |
| 21 (13813)        | Spear with iron head, wood shaft bound with brass and iron, and long iron spike at end, head 32\frac{3}{4} by 2\frac{1}{2} inches, full length 70 inches (Congo)                                          | 1 | 0    | 0   |
| 22 (13549)        | Spear with pierced and worked iron head, wood shaft partly carved and bound with iron, head 21 by 2 inches, full length 59½ inches (Congo)                                                                |   | (So: | rd) |
| 23 (13554)        | Spear used as money, fine worked iron head and wood shaft, and bound with iron and brass, and long iron spike at end, head 14\frac{1}{4} by 4\frac{1}{4} inches, full length 63\frac{1}{2} inches (Congo) |   | (Soi | LD) |
| 24 (13550)        | Spear with iron head and wood shaft partly carved and bound with iron and brass, long iron spike at end, head $29\frac{1}{4}$ by 3 inches, full length $61\frac{1}{2}$ inches (Congo)                     | 1 | 7    | 6   |
| 25 (13811)        | Spear with barbed iron head and wood shaft bound with iron, head 31½ inches, full length 61 inches (Congo)                                                                                                | 1 | 0    | 0   |
| 26 (12229)        | Spear with worked iron head and wood shaft partly carved and bound with brass, copper, and iron, head $26\frac{1}{4}$ by $3\frac{1}{2}$ inches, full length $60\frac{1}{4}$ inches (Congo)                | 1 | 7    | 6   |
| 27 (12232)        | Spear with barbed iron head and wood shaft slightly carved and bound with iron, head 23 inches, full length $60\frac{3}{4}$ inches (Congo)                                                                |   | 0    | 0   |
| 28 (13547)        | Spear with worked iron head and carved wood shaft bound with iron and long iron spike at end (Congo)                                                                                                      |   | (Soi | .D) |
| <b>29</b> (13548) |                                                                                                                                                                                                           |   | 0    | ŕ   |
| <b>30</b> (13552) | Spear with worked iron head and wood shaft slightly carved and bound with iron, head 28 by $2\frac{1}{2}$ inches, full length $60\frac{1}{2}$ inches (Congo)                                              |   | 0    |     |
| <b>31</b> (8899)  | Spear with long narrow iron head and wood shaft bound with iron at end, head $31\frac{1}{2}$ by 1 inch, full length $87\frac{1}{2}$ inches                                                                | 0 | 12   | 6   |
| 32 (13553)        | Spear with iron head and wood shaft slightly carved, bound with brass and long iron spike at end, head 30½ by 2½ inches, full length 77 inches (Congo)                                                    |   | (Sol | .D) |

#### CATALOGUE No. 31. AFRICA—continued. 33 (11470) Spear with iron head and wood shaft and iron spike at end, head 24½ by 2 inches, full length 811 inches ... ... ... (Uganda) 0 12 Spear with iron head and wood shaft, bound just below head with crocodile 34 (12032) skin and at end of shaft with narrow strips of snake skin, head 101 by $1\frac{1}{2}$ inches, full length $82\frac{1}{4}$ inches ... ... 0 10 0 Spear similar to No. 33, head 24 by 1 inch, full length 77½ inches 35 (11471) (UGANDA) 0 10 0 Carved wood fetish figure, 81 inches high **36** (13509) (Congo) 10 0 37 (13510) do. do. 55 do. (Congo) 0 10 0 38 (13508) do. do. 83 do. (Congo) 1 0 0 39 (13512) do. do. $6\frac{3}{4}$ do. (Congo) 0 15 0 40 (13511) do. do. 8 do. (Congo) 15 Wood shield, with boss in centre and covered with basket work, orna-**41** (13708) mented with human hair, 28 by 17½ inches (Usoga) 10 0 **42** (13735) Carved wood staff, with figure at top, 32½ inches long (Congo) 1 0 0 Carved wood spoon, with figure at end of handle, 231 inches long 43 (13693) (CAMEROON) 15 Wood club with carved female head at end and studded with brass nails, 44 (13737) 18 inches long ...(West Coast) (SOLD) 45 (13738) Club with carved head, 22<sup>7</sup>/<sub>8</sub> inches long (WEST COAST) 12 6 46 (6411) Steatite pipe bowl, 3 inches high ... (SWAZILAND) 7 0 6 47 (12239) Sword with curved blade, wood handle bound with iron, 33% inches long (Congo) 1 10 0 Sword with broad blade and wood handle, leather sheath, full length 48 (11917) $20\frac{1}{4}$ inches, blade $14\frac{1}{2} \times 5$ inches (SOLD) (Congo) 49 (11766) Iron sweat scraper, 5 inches long ... (Angoniland) 3 6 **50** (13513) Wood fetish figure, 6½ inches high ... 15 (Congo) 0 . . . Knife with shaped blade and wood handle, blade $9\frac{1}{8} \times 4\frac{5}{8}$ inches, full 51 (12249)

Small knife with carved wood handle and sheath, blade  $3\frac{1}{4} \times \frac{3}{4}$  inches,

. . .

length 13 inches

full length  $5\frac{5}{8}$  inches

Knife with wood handle as full length 9½ inches