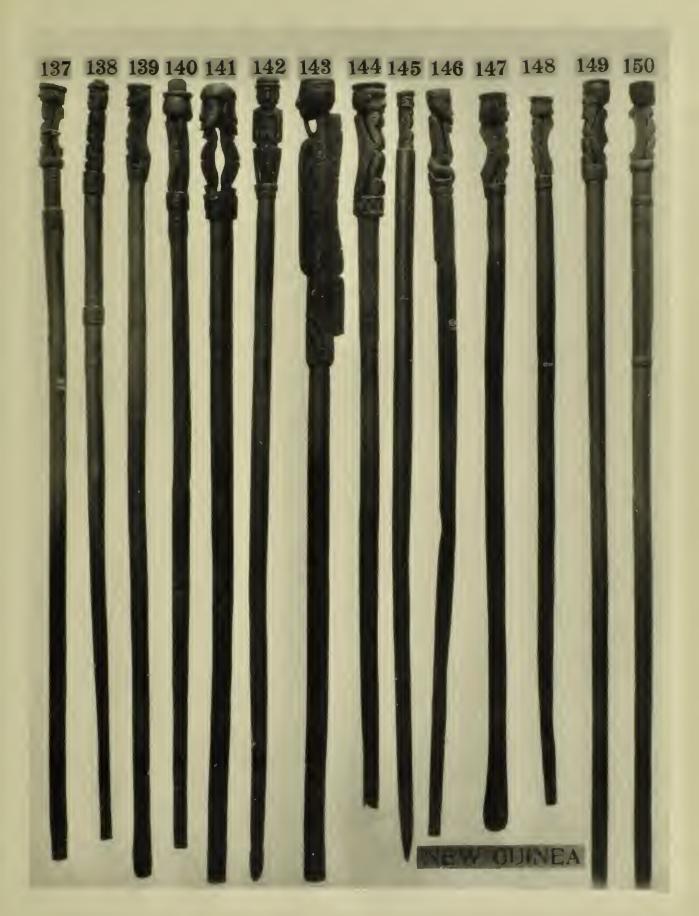

| FIJ | l—contir    | iued.                                        |                             |                          |                            |                 |                      |                   |                                         | £   | s. | d. |
|-----|-------------|----------------------------------------------|-----------------------------|--------------------------|----------------------------|-----------------|----------------------|-------------------|-----------------------------------------|-----|----|----|
| 91  | (1160)      | Spear of hard                                | l dark wood                 | , head 37                | inches, ful                | l lengtl        | h 125 ii             | nches .           |                                         | 0   | 15 | 0  |
| 92  | (1832)      | do.                                          | do.                         | 43                       | do.                        |                 | 1144                 |                   |                                         |     | 10 | 0  |
| 93  | (8522)      | do.                                          | do.                         | 40                       | do.                        |                 | $142\frac{3}{4}$     | do                |                                         | 1   | 0  | 0  |
| 94  | (974)       | do.                                          | do.                         | 20                       | do.                        |                 | 1154                 | do                | ••                                      | 0   | 10 | 0  |
| 95  | (1158)      | do.                                          | do.                         | $35\frac{1}{2}$          | do.                        |                 | 1161                 | do                |                                         | 0   | 15 | 0  |
| SA  | MOA.        |                                              |                             |                          |                            |                 |                      |                   |                                         |     |    |    |
| 96  | (8292)      | Spear of hard                                | wood, head                  | l 23 inches              | s, full leng               | th 120          | inches               | S                 | • • • • • • • • • • • • • • • • • • • • | 0   | 12 | 6  |
| AD  | MIRA        | LTY ISL                                      |                             |                          |                            |                 |                      |                   |                                         |     |    |    |
| 97  | (5260)      | 1                                            | ard wood he<br>ite, head 26 | ad with do<br>inches, fu | ouble point<br>Il length 8 | and r           | eed sha              | ft, deco          | orated in                               | 0   | 7  | 6  |
| 98  | (5671)      | Spear with ha                                |                             |                          |                            |                 |                      | , full le         |                                         |     | •  |    |
| 99  | (           | menes                                        | •••                         | •••                      | •••                        |                 | • • • •              | • • •             | •                                       | 0   | 10 | 0  |
| 99  | (x295)      | Spear of har length 72 in                    | d wood, de<br>iches         | corated in               | red and                    | white,          |                      |                   |                                         | 0   | 7  | 6  |
| 100 | (5674)      | Spear with ha                                | ard wood he                 | ad and re                | ed shaft.                  |                 |                      |                   |                                         | U   | 1  | O  |
|     |             | head 31½ in                                  | ches, full le               | ngth 78 in               | ches .,                    |                 |                      |                   |                                         | 0   | 7  | 6  |
| NE  | W GL        | JINEA.                                       |                             |                          |                            |                 |                      |                   |                                         |     |    |    |
| 101 | (2041)      | Spear of heav                                | y black wo                  | od, head 3               | 9 inches, f                | ull len         | gth 101              | inche             | s                                       | 0   | 12 | 6  |
| 102 | (2040)      | do.                                          | do.                         | 3                        |                            | lo.             | 108                  |                   | •••                                     |     | 12 | 6  |
| 103 | (1465)      | do.                                          | do.                         | 3                        | $2\frac{1}{2}$ d           | 0.              | 99                   | do.               |                                         | 0   | 12 | 6  |
| 104 | (7193)      | do.                                          | do.                         | 2                        | o d                        | о.              | 97                   | do.               |                                         | 0   | 7  | 6  |
| SAI | MOA.        |                                              |                             |                          |                            |                 |                      |                   |                                         |     |    |    |
| 105 | (x409)      | Spear of hard                                | dark wood,                  | head 23½                 | inches, fu                 | ll lengt        | h 101 i              | nches             |                                         | 0.  | 7  | 6  |
| SOI | OMO         | N ISLAN                                      |                             |                          |                            |                 |                      |                   |                                         |     |    |    |
| 106 | (8523)      | Spear of hard<br>and bamboo<br>full length r | sneath for p                | bone barb<br>protecting  | os, decorat<br>head wher   | ed in<br>not in | red, bla<br>1 use, h | ick and<br>ead 37 | l white, inches,                        |     |    |    |
| 107 | (1576)      |                                              | _                           | <br>La Sinoho            | ··· ···                    | ۰۰۰             | 1 1                  | •••               | •••                                     | 1   | 0  | 0  |
| 108 | $(x_{415})$ | do.                                          | do.                         |                          |                            |                 |                      |                   | •••                                     | 0   | 7  | 6  |
| 109 | (1575)      | do.                                          | do.                         | 29                       | do.                        | 102             | do.                  | •••               | •••                                     | 0   |    | 0  |
| 110 | (x416)      | do.                                          | do.                         | 29                       | do.<br>do.                 | 103             | do.                  | •••               | •••                                     | 0   |    | 6  |
| NE  | · ·         | BRIDES.                                      | 40.                         | 34                       | do.                        | 99              | do.                  | •••               | •••                                     | 0   | 7  | 6  |
| 111 | (1464)      |                                              | uno de la com               | ,                        | 6.33.3                     |                 |                      |                   |                                         |     |    |    |
| 112 | (8426)      | Spear of hard do.                            |                             |                          |                            |                 |                      | •••               | •••                                     | 1   | 0  | 0  |
| 113 | (8897)      | do.                                          | do.<br>do.                  | 21                       | do.                        | 942             | do.                  | •••               | •••                                     | 0 1 | 0  | 0  |
|     | (0097)      | uo.                                          | uo.                         | 28                       | do.                        | 1032            | do.                  | •••               | •••                                     | 1   | 0  | 0  |