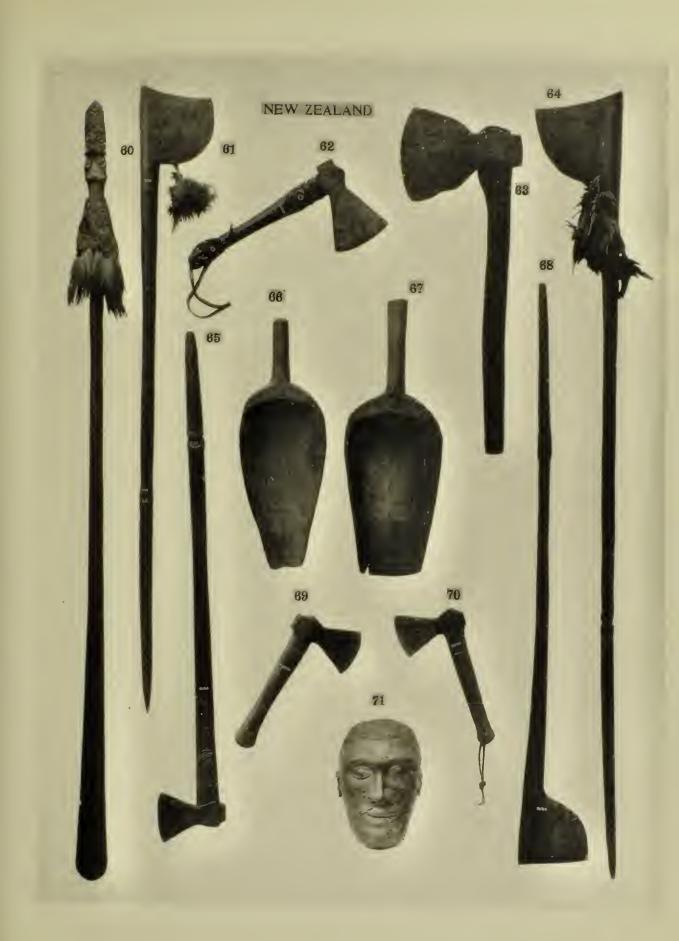

|     |

| 138 (11701) | Fragment of a bronze plaque representing a native on a mule, $3\frac{1}{4}$ by $2\frac{1}{4}$ inches            | 1 | 0  | 0 |
|-------------|-----------------------------------------------------------------------------------------------------------------|---|----|---|
| 139 (11588) | Ivory cup of dark brown colour; the bowl is supported by two figures who are kneeling, 6\frac{3}{8} inches high | 7 | 10 | 0 |
| 140 (11703) | Bronze figure, $5\frac{1}{4}$ inches high                                                                       | 0 | 15 | 0 |
| 141 (11613) | Bronze figure holding part of a ceremonial sword in his right hand, $9\frac{1}{2}$ inches high                  | 4 | 10 | 0 |



















































































PUBLISHED BY

W. D. WEBSTER, COLLECTOR OF ETHNOGRAPHICAL SPECIMENS, HOME COURT, 24, PALACE ROAD, STREATHAM HILL, LONDON.

| NE | EW C           | ALEDONIA.                                                                                                                                             | £  | s.   | d.  |
|----|----------------|-------------------------------------------------------------------------------------------------------------------------------------------------------|----|------|-----|
| 1  | (10976)        | Bird-headed club of light coloured hard wood, handle wrapped with cloth and sinnet, head 12½ inches, length 28¼ inches                                | 1  | 5    | 0   |
| 2  | (10982)        | native red strin