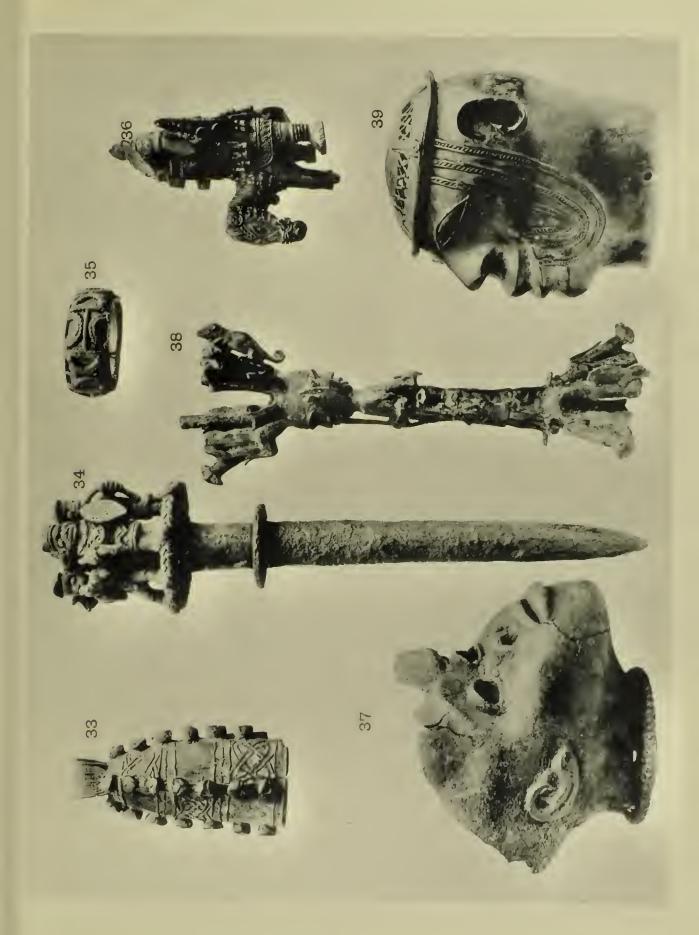

| INDIA-co   | ntinued.                                                                                                                                                                                                                                                                                                                                                                                                                                                                                                                                                                                                                                                                                                                                                                                                                                                                                                                                                                                                                                                                                                                                                                                                                                                                                                                                                                                                                                                                                                                                                                                                                                                                                                                                                                                                                                                                                                                                                                                                                                                                                                                       | £  | s.  | d. |
|------------|--------------------------------------------------------------------------------------------------------------------------------------------------------------------------------------------------------------------------------------------------------------------------------------------------------------------------------------------------------------------------------------------------------------------------------------------------------------------------------------------------------------------------------------------------------------------------------------------------------------------------------------------------------------------------------------------------------------------------------------------------------------------------------------------------------------------------------------------------------------------------------------------------------------------------------------------------------------------------------------------------------------------------------------------------------------------------------------------------------------------------------------------------------------------------------------------------------------------------------------------------------------------------------------------------------------------------------------------------------------------------------------------------------------------------------------------------------------------------------------------------------------------------------------------------------------------------------------------------------------------------------------------------------------------------------------------------------------------------------------------------------------------------------------------------------------------------------------------------------------------------------------------------------------------------------------------------------------------------------------------------------------------------------------------------------------------------------------------------------------------------------|----|-----|----|
| 20 (10791) | Brass arm guard, $6\frac{3}{4}$ inches long, $3\frac{3}{4}$ inches diameter at large end                                                                                                                                                                                                                                                                                                                                                                                                                                                                                                                                                                                                                                                                                                                                                                                                                                                                                                                                                                                                                                                                                                                                                                                                                                                                                                                                                                                                                                                                                                                                                                                                                                                                                                                                                                                                                                                                                                                                                                                                                                       | 1  | 0   | 0  |
| 21 (x1700) | Battle-axe "Tabar," parcel gilt and engraved steel head and haft; the latter is hollow and contains a dagger, 22 inches long, head 5 inches                                                                                                                                                                                                                                                                                                                                                                                                                                                                                                                                                                                                                                                                                                                                                                                                                                                                                                                                                                                                                                                                                                                                                                                                                                                                                                                                                                                                                                                                                                                                                                                                                                                                                                                                                                                                                                                                                                                                                                                    | 3  | 10  | 0  |
| 22 (10612) | Dagger "Katár" with Damascus steel blade, and iron hilt finely inlaid with gold, red velvet sheath ornamented with gold thread and pierced silver point, blade $7\frac{1}{4}$ inches, full length $14\frac{3}{4}$ inches                                                                                                                                                                                                                                                                                                                                                                                                                                                                                                                                                                                                                                                                                                                                                                                                                                                                                                                                                                                                                                                                                                                                                                                                                                                                                                                                                                                                                                                                                                                                                                                                                                                                                                                                                                                                                                                                                                       | 1  | 10  | 0  |
| 23 (10614) | Dagger "Katár" with waved Damascus steel blade, hilt finely inlaid with gold, blade 9 inches, full length 15½ inches                                                                                                                                                                                                                                                                                                                                                                                                                                                                                                                                                                                                                                                                                                                                                                                                                                                                                                                                                                                                                                                                                                                                                                                                                                                                                                                                                                                                                                                                                                                                                                                                                                                                                                                                                                                                                                                                                                                                                                                                           | 1  | 10  | 0  |
| 24 (2520)  | Dagger with narrow steel blade, ivory handle with silver mount, wood sheath covered with silver, blade $7\frac{1}{2}$ inches, full length $13\frac{1}{2}$ inches                                                                                                                                                                                                                                                                                                                                                                                                                                                                                                                                                                                                                                                                                                                                                                                                                                                                                                                                                                                                                                                                                                                                                                                                                                                                                                                                                                                                                                                                                                                                                                                                                                                                                                                                                                                                                                                                                                                                                               | 1  | 15  | 0  |
| 25 (10615) | Dagger "Katár" with grooved Damascus blade, hilt finely inlaid with gold and studded with silver, green velvet sheath with pierced silver point, blade 9 inches, full length 1634 inches                                                                                                                                                                                                                                                                                                                                                                                                                                                                                                                                                                                                                                                                                                                                                                                                                                                                                                                                                                                                                                                                                                                                                                                                                                                                                                                                                                                                                                                                                                                                                                                                                                                                                                                                                                                                                                                                                                                                       | 1  | 15  | 0  |
| 26 (10613) | Dagger "Katár" with fluted steel blade, hilt finely inlaid with gold, leather sheath, blade $8\frac{1}{2}$ inches, full length 16 inches                                                                                                                                                                                                                                                                                                                                                                                                                                                                                                                                                                                                                                                                                                                                                                                                                                                                                                                                                                                                                                                                                                                                                                                                                                                                                                                                                                                                                                                                                                                                                                                                                                                                                                                                                                                                                                                                                                                                                                                       | 1  | 15  | 0  |
| 27 (10608) | Powder flask of iron covered with silver, 10 by $5\frac{3}{4}$ inches                                                                                                                                                                                                                                                                                                                                                                                                                                                                                                                                                                                                                                                                                                                                                                                                                                                                                                                                                                                                                                                                                                                                                                                                                                                                                                                                                                                                                                                                                                                                                                                                                                                                                                                                                                                                                                                                                                                                                                                                                                                          | 1  | 5   | 0  |
| 28 (364)   | Shield of transparent hide with four gilt metal bosses in centre, decorated in gold and colours, 14 inches diameter                                                                                                                                                                                                                                                                                                                                                                                                                                                                                                                                                                                                                                                                                                                                                                                                                                                                                                                                                                                                                                                                                                                                                                                                                                                                                                                                                                                                                                                                                                                                                                                                                                                                                                                                                                                                                                                                                                                                                                                                            | 1  | 10  | 0  |
| 29 (10606) | Powder flask similar to No. 27, $8\frac{3}{4}$ by $5\frac{1}{4}$ inches                                                                                                                                                                                                                                                                                                                                                                                                                                                                                                                                                                                                                                                                                                                                                                                                                                                                                                                                                                                                                                                                                                                                                                                                                                                                                                                                                                                                                                                                                                                                                                                                                                                                                                                                                                                                                                                                                                                                                                                                                                                        | 1  | 5   | 0  |
| ,          | Dagger with ornamented Damascus steel blade, horn handle with steel                                                                                                                                                                                                                                                                                                                                                                                                                                                                                                                                                                                                                                                                                                                                                                                                                                                                                                                                                                                                                                                                                                                                                                                                                                                                                                                                                                                                                                                                                                                                                                                                                                                                                                                                                                                                                                                                                                                                                                                                                                                            |    |     |    |
| , ,        | band through centre, inlaid with gold, red velvet sheath ornamented with gold thread, blade 7\frac{3}{4} inches, full length II\frac{1}{2} inches                                                                                                                                                                                                                                                                                                                                                                                                                                                                                                                                                                                                                                                                                                                                                                                                                                                                                                                                                                                                                                                                                                                                                                                                                                                                                                                                                                                                                                                                                                                                                                                                                                                                                                                                                                                                                                                                                                                                                                              | 0  | 17  | 6  |
| 31 (10783) | Ancient bronze head, 2 inches high                                                                                                                                                                                                                                                                                                                                                                                                                                                                                                                                                                                                                                                                                                                                                                                                                                                                                                                                                                                                                                                                                                                                                                                                                                                                                                                                                                                                                                                                                                                                                                                                                                                                                                                                                                                                                                                                                                                                                                                                                                                                                             | 1  | 5   | 0  |
| 32 (10618) | Dagger with blade and handle of steel inlaid with gold, purple velvet sheath with pierced silver mounts, blade $7\frac{5}{8}$ inches, full length $11\frac{3}{4}$ inches                                                                                                                                                                                                                                                                                                                                                                                                                                                                                                                                                                                                                                                                                                                                                                                                                                                                                                                                                                                                                                                                                                                                                                                                                                                                                                                                                                                                                                                                                                                                                                                                                                                                                                                                                                                                                                                                                                                                                       | 0  | 17  | 6  |
| BENIN,     | WEST AFRICA.                                                                                                                                                                                                                                                                                                                                                                                                                                                                                                                                                                                                                                                                                                                                                                                                                                                                                                                                                                                                                                                                                                                                                                                                                                                                                                                                                                                                                                                                                                                                                                                                                                                                                                                                                                                                                                                                                                                                                                                                                                                                                                                   |    |     |    |
| 33 (10817) | with interlaced ornamentation, the support represents two serpents entwined, one is devouring a crocodile, the other an antelope, on the underside of the top is a fish and a frog, and on the top of base is a frog,                                                                                                                                                                                                                                                                                                                                                                                                                                                                                                                                                                                                                                                                                                                                                                                                                                                                                                                                                                                                                                                                                                                                                                                                                                                                                                                                                                                                                                                                                                                                                                                                                                                                                                                                                                                                                                                                                                          | 20 | 0   | 0  |
| 34 (10131) | The second second back finally convolutions of                                                                                                                                                                                                                                                                                                                                                                                                                                                                                                                                                                                                                                                                                                                                                                                                                                                                                                                                                                                                                                                                                                                                                                                                                                                                                                                                                                                                                                                                                                                                                                                                                                                                                                                                                                                                                                                                                                                                                                                                                                                                                 |    | 10  | 0  |
| 35 (10808) | the sight three former representing a king                                                                                                                                                                                                                                                                                                                                                                                                                                                                                                                                                                                                                                                                                                                                                                                                                                                                                                                                                                                                                                                                                                                                                                                                                                                                                                                                                                                                                                                                                                                                                                                                                                                                                                                                                                                                                                                                                                                                                                                                                                                                                     |    | 10  | 0  |
| 36 (10807  | the second secon |    | 10  | 0  |
| 37 (10812  | Small bronze plaque representing some insect, $6\frac{1}{2}$ by $3\frac{3}{4}$ inches                                                                                                                                                                                                                                                                                                                                                                                                                                                                                                                                                                                                                                                                                                                                                                                                                                                                                                                                                                                                                                                                                                                                                                                                                                                                                                                                                                                                                                                                                                                                                                                                                                                                                                                                                                                                                                                                                                                                                                                                                                          | 3  | 3 0 | 0  |

| BE | NIN, V  | WEST AFRICA—continued.                                                                                                                    | £ | s. | d. |
|----|---------|-------------------------------------------------------------------------------------------------------------------------------------------|---|----|----|
| 38 | (10124) | Bronze ccremonial staff with bird on top, probably the largest in existence, 15 inches long                                               | 7 | 10 | 0  |
| 39 | (10813) | Bronze female figure, 6½ inches high                                                                                                      |   | 10 | 0  |
| 40 | (9925)  | Bronze staff ornamented with two masks and two crocodile heads, a very                                                                    | Ū | 10 |    |
|    |         | fine specimen, 15 inches long                                                                                                             | 5 | 0  | 0  |
|    | (10816) | Bronze ceremonial staff with bird on top, $13\frac{1}{2}$ inches long                                                                     | 4 | 10 | 0  |
|    | (10814) | Bronze figure, 9 inches high                                                                                                              | 7 | 0  | 0  |
|    | (10815) | Bronze figure with mitre shaped head dress, 84 inches high                                                                                | 5 |    | 0  |
| 44 | (6448)  | Bronze figure, 7 inches high                                                                                                              | 5 | 0  | 0  |
|    |         | LTY ISLANDS.                                                                                                                              |   |    |    |
| 45 | (5654)  | Spear with obsidian head, decorated in red and black, head 5 inches, full length $60\frac{1}{2}$ inches                                   | 0 | 17 | 6  |
| 46 | (1442)  | Spear with obsidian head and cane barb on both sides, head 6 inches, full length $67\frac{1}{2}$ inches.                                  | 1 | 5  | 0  |
| 47 | (5652)  | Spear with obsidian head, decorated in red and black, head 25 inches, full length 62 inches                                               | 1 | 5  | 0  |
| 48 | (x393)  | Spear with obsidian head, decorated in red, black and white, head 2 inches, full length 70 inches                                         | 0 | 17 | 6  |
| 49 | (5627)  | Spear with obsidian head, decorated in red and black, head $5\frac{1}{4}$ inches, full length $58\frac{1}{2}$ inches                      | 0 | 17 | 6  |
| 50 | (5626)  | Spear with obsidian head, decorated in red, black and white, head 54 inches, full length 71 inches                                        | 0 | 15 | 0  |
| 51 | (5636)  | Spear with obsidian head, with rough representation of a figure below, head 3\frac{1}{8} inches, full length 68 inches                    | 0 | 15 | 0  |
| 52 | (5618)  | Spear with obsidian head and figure below, decorated in red and white, head $2\frac{1}{4}$ inches, full length $69\frac{5}{8}$ inches     | 2 | 0  | 0  |
| 53 | (5616)  | Spear with obsidian head and two masks below, decorated in red, black and                                                                 | 4 | 40 | 0  |
| 54 | (5620)  | white, head $1\frac{1}{2}$ inches, full length $60\frac{3}{4}$ inches Spear with obsidian head, decorated in red, black and white, head 6 | 1 | 10 | O  |
| 55 | (5659)  | inches, full length 67 inches                                                                                                             | 1 | 0  | 0  |
| 56 | (5637)  | length 70¼ inches                                                                                                                         | 1 | 0  | 0  |
| 57 | (5641)  | white, head 2 inches, full length 67 inches Spear with obsidian head with figure below, head 4 inches, full length $68\frac{3}{4}$        | 2 | 0  | 0  |
| 58 | (5614)  | inches                                                                                                                                    | 0 | 10 | 0  |
|    | ,       | Spear with obsidian head with crocodile swallowing a man below, decorated in red, black and white, full length $77\frac{5}{8}$ inches     | 2 | 0  | 0  |
| 59 | (5644)  | Spear with obsidian head, decorated in red, black and white, head 6 inches, full length $62\frac{1}{2}$ inches                            | 1 | 0  | 0  |
| 60 | (2465)  | Circular food bowl of hard wood, standing on four feet, with ornamental handles, which are damaged, 6 inches high, 12 inches diameter     | 1 | 10 | 0  |
|    |         |                                                                                                                                           |   |    |    |