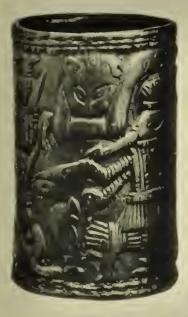

| INDIA-co   | ntinued.                                                                                                                                                                                                                                                                                                                                                                                                                                                                                                                                                                                                                                                                                                                                                                                                                                                                                                                                                                                                                                                                                                                                                                                                                                                                                                                                                                                                                                                                                                                                                                                                                                                                                                                                                                                                                                                                                                                                                                                                                                                                                                                       | £  | s.  | d. |
|------------|--------------------------------------------------------------------------------------------------------------------------------------------------------------------------------------------------------------------------------------------------------------------------------------------------------------------------------------------------------------------------------------------------------------------------------------------------------------------------------------------------------------------------------------------------------------------------------------------------------------------------------------------------------------------------------------------------------------------------------------------------------------------------------------------------------------------------------------------------------------------------------------------------------------------------------------------------------------------------------------------------------------------------------------------------------------------------------------------------------------------------------------------------------------------------------------------------------------------------------------------------------------------------------------------------------------------------------------------------------------------------------------------------------------------------------------------------------------------------------------------------------------------------------------------------------------------------------------------------------------------------------------------------------------------------------------------------------------------------------------------------------------------------------------------------------------------------------------------------------------------------------------------------------------------------------------------------------------------------------------------------------------------------------------------------------------------------------------------------------------------------------|----|-----|----|
| 20 (10791) | Brass arm guard, $6\frac{3}{4}$ inches long, $3\frac{3}{4}$ inches diameter at large end                                                                                                                                                                                                                                                                                                                                                                                                                                                                                                                                                                                                                                                                                                                                                                                                                                                                                                                                                                                                                                                                                                                                                                                                                                                                                                                                                                                                                                                                                                                                                                                                                                                                                                                                                                                                                                                                                                                                                                                                                                       | 1  | 0   | 0  |
| 21 (x1700) | Battle-axe "Tabar," parcel gilt and engraved steel head and haft; the latter is hollow and contains a dagger, 22 inches long, head 5 inches                                                                                                                                                                                                                                                                                                                                                                                                                                                                                                                                                                                                                                                                                                                                                                                                                                                                                                                                                                                                                                                                                                                                                                                                                                                                                                                                                                                                                                                                                                                                                                                                                                                                                                                                                                                                                                                                                                                                                                                    | 3  | 10  | 0  |
| 22 (10612) | Dagger "Katár" with Damascus steel blade, and iron hilt finely inlaid with gold, red velvet sheath ornamented with gold thread and pierced silver point, blade $7\frac{1}{4}$ inches, full length $14\frac{3}{4}$ inches                                                                                                                                                                                                                                                                                                                                                                                                                                                                                                                                                                                                                                                                                                                                                                                                                                                                                                                                                                                                                                                                                                                                                                                                                                                                                                                                                                                                                                                                                                                                                                                                                                                                                                                                                                                                                                                                                                       | 1  | 10  | 0  |
| 23 (10614) | Dagger "Katár" with waved Damascus steel blade, hilt finely inlaid with gold, blade 9 inches, full length 15½ inches                                                                                                                                                                                                                                                                                                                                                                                                                                                                                                                                                                                                                                                                                                                                                                                                                                                                                                                                                                                                                                                                                                                                                                                                                                                                                                                                                                                                                                                                                                                                                                                                                                                                                                                                                                                                                                                                                                                                                                                                           | 1  | 10  | 0  |
| 24 (2520)  | Dagger with narrow steel blade, ivory handle with silver mount, wood sheath covered with silver, blade $7\frac{1}{2}$ inches, full length $13\frac{1}{2}$ inches                                                                                                                                                                                                                                                                                                                                                                                                                                                                                                                                                                                                                                                                                                                                                                                                                                                                                                                                                                                                                                                                                                                                                                                                                                                                                                                                                                                                                                                                                                                                                                                                                                                                                                                                                                                                                                                                                                                                                               | 1  | 15  | 0  |
| 25 (10615) | Dagger "Katár" with grooved Damascus blade, hilt finely inlaid with gold and studded with silver, green velvet sheath with pierced silver point, blade 9 inches, full length 1634 inches                                                                                                                                                                                                                                                                                                                                                                                                                                                                                                                                                                                                                                                                                                                                                                                                                                                                                                                                                                                                                                                                                                                                                                                                                                                                                                                                                                                                                                                                                                                                                                                                                                                                                                                                                                                                                                                                                                                                       | 1  | 15  | 0  |
| 26 (10613) | Dagger "Katár" with fluted steel blade, hilt finely inlaid with gold, leather sheath, blade $8\frac{1}{2}$ inches, full length 16 inches                                                                                                                                                                                                                                                                                                                                                                                                                                                                                                                                                                                                                                                                                                                                                                                                                                                                                                                                                                                                                                                                                                                                                                                                                                                                                                                                                                                                                                                                                                                                                                                                                                                                                                                                                                                                                                                                                                                                                                                       | 1  | 15  | 0  |
| 27 (10608) | Powder flask of iron covered with silver, 10 by $5\frac{3}{4}$ inches                                                                                                                                                                                                                                                                                                                                                                                                                                                                                                                                                                                                                                                                                                                                                                                                                                                                                                                                                                                                                                                                                                                                                                                                                                                                                                                                                                                                                                                                                                                                                                                                                                                                                                                                                                                                                                                                                                                                                                                                                                                          | 1  | 5   | 0  |
| 28 (364)   | Shield of transparent hide with four gilt metal bosses in centre, decorated in gold and colours, 14 inches diameter                                                                                                                                                                                                                                                                                                                                                                                                                                                                                                                                                                                                                                                                                                                                                                                                                                                                                                                                                                                                                                                                                                                                                                                                                                                                                                                                                                                                                                                                                                                                                                                                                                                                                                                                                                                                                                                                                                                                                                                                            | 1  | 10  | 0  |
| 29 (10606) | Powder flask similar to No. 27, $8\frac{3}{4}$ by $5\frac{1}{4}$ inches                                                                                                                                                                                                                                                                                                                                                                                                                                                                                                                                                                                                                                                                                                                                                                                                                                                                                                                                                                                                                                                                                                                                                                                                                                                                                                                                                                                                                                                                                                                                                                                                                                                                                                                                                                                                                                                                                                                                                                                                                                                        | 1  | 5   | 0  |
| ,          | Dagger with ornamented Damascus steel blade, horn handle with steel                                                                                                                                                                                                                                                                                                                                                                                                                                                                                                                                                                                                                                                                                                                                                                                                                                                                                                                                                                                                                                                                                                                                                                                                                                                                                                                                                                                                                                                                                                                                                                                                                                                                                                                                                                                                                                                                                                                                                                                                                                                            |    |     |    |
| , ,        | band through centre, inlaid with gold, red velvet sheath ornamented with gold thread, blade 7\frac{3}{4} inches, full length II\frac{1}{2} inches                                                                                                                                                                                                                                                                                                                                                                                                                                                                                                                                                                                                                                                                                                                                                                                                                                                                                                                                                                                                                                                                                                                                                                                                                                                                                                                                                                                                                                                                                                                                                                                                                                                                                                                                                                                                                                                                                                                                                                              | 0  | 17  | 6  |
| 31 (10783) | Ancient bronze head, 2 inches high                                                                                                                                                                                                                                                                                                                                                                                                                                                                                                                                                                                                                                                                                                                                                                                                                                                                                                                                                                                                                                                                                                                                                                                                                                                                                                                                                                                                                                                                                                                                                                                                                                                                                                                                                                                                                                                                                                                                                                                                                                                                                             | 1  | 5   | 0  |
| 32 (10618) | Dagger with blade and handle of steel inlaid with gold, purple velvet sheath with pierced silver mounts, blade $7\frac{5}{8}$ inches, full length $11\frac{3}{4}$ inches                                                                                                                                                                                                                                                                                                                                                                                                                                                                                                                                                                                                                                                                                                                                                                                                                                                                                                                                                                                                                                                                                                                                                                                                                                                                                                                                                                                                                                                                                                                                                                                                                                                                                                                                                                                                                                                                                                                                                       | 0  | 17  | 6  |
| BENIN,     | WEST AFRICA.                                                                                                                                                                                                                                                                                                                                                                                                                                                                                                                                                                                                                                                                                                                                                                                                                                                                                                                                                                                                                                                                                                                                                                                                                                                                                                                                                                                                                                                                                                                                                                                                                                                                                                                                                                                                                                                                                                                                                                                                                                                                                                                   |    |     |    |
| 33 (10817) | with interlaced ornamentation, the support represents two serpents entwined, one is devouring a crocodile, the other an antelope, on the underside of the top is a fish and a frog, and on the top of base is a frog,                                                                                                                                                                                                                                                                                                                                                                                                                                                                                                                                                                                                                                                                                                                                                                                                                                                                                                                                                                                                                                                                                                                                                                                                                                                                                                                                                                                                                                                                                                                                                                                                                                                                                                                                                                                                                                                                                                          | 20 | 0   | 0  |
| 34 (10131) | The second second back finally convolutions of                                                                                                                                                                                                                                                                                                                                                                                                                                                                                                                                                                                                                                                                                                                                                                                                                                                                                                                                                                                                                                                                                                                                                                                                                                                                                                                                                                                                                                                                                                                                                                                                                                                                                                                                                                                                                                                                                                                                                                                                                                                                                 |    | 10  | 0  |
| 35 (10808) | the sight three former representing a king                                                                                                                                                                                                                                                                                                                                                                                                                                                                                                                                                                                                                                                                                                                                                                                                                                                                                                                                                                                                                                                                                                                                                                                                                                                                                                                                                                                                                                                                                                                                                                                                                                                                                                                                                                                                                                                                                                                                                                                                                                                                                     |    | 10  | 0  |
| 36 (10807  | the second secon |    | 10  | 0  |
| 37 (10812  | Small bronze plaque representing some insect, $6\frac{1}{2}$ by $3\frac{3}{4}$ inches                                                                                                                                                                                                                                                                                                                                                                                                                                                                                                                                                                                                                                                                                                                                                                                                                                                                                                                                                                                                                                                                                                                                                                                                                                                                                                                                                                                                                                                                                                                                                                                                                                                                                                                                                                                                                                                                                                                                                                                                                                          | 3  | 3 0 | 0  |

| BE | NIN, V  | WEST AFRICA—continued.                                                                                                                    | £ | s. | d. |
|----|---------|-------------------------------------------------------------------------------------------------------------------------------------------|---|----|----|
| 38 | (10124) | Bronze ccremonial staff with bird on top, probably the largest in existence, 15 inches long                                               | 7 | 10 | 0  |
| 39 | (10813) | Bronze female figure, 6½ inches high                                                                                                      |   | 10 | 0  |
| 40 | (9925)  | Bronze staff ornamented with two masks and two crocodile heads, a very                                                                    | Ū | 10 |    |
|    |         | fine specimen, 15 inches long                                                                                                             | 5 | 0  | 0  |
|    | (10816) | Bronze ceremonial staff with bird on top, $13\frac{1}{2}$ inches long                                                                     | 4 | 10 | 0  |
|    | (10814) | Bronze figure, 9 inches high                                                                                                              | 7 | 0  | 0  |
|    | (10815) | Bronze figure with mitre shaped head dress, 84 inches high                                                                                | 5 |    | 0  |
| 44 | (6448)  | Bronze figure, 7 inches high                                                                                                              | 5 | 0  | 0  |
|    |         | LTY ISLANDS.                                                                                                                              |   |    |    |
| 45 | (5654)  | Spear with obsidian head, decorated in red and black, head 5 inches, full length $60\frac{1}{2}$ inches                                   | 0 | 17 | 6  |
| 46 | (1442)  | Spear with obsidian head and cane barb on both sides, head 6 inches, full length $67\frac{1}{2}$ inches.                                  | 1 | 5  | 0  |
| 47 | (5652)  | Spear with obsidian head, decorated in red and black, head 25 inches, full length 62 inches                                               | 1 | 5  | 0  |
| 48 | (x393)  | Spear with obsidian head, decorated in red, black and white, head 2 inches, full length 70 inches                                         | 0 | 17 | 6  |
| 49 | (5627)  | Spear with obsidian head, decorated in red and black, head $5\frac{1}{4}$ inches, full length $58\frac{1}{2}$ inches                      | 0 | 17 | 6  |
| 50 | (5626)  | Spear with obsidian head, decorated in red, black and white, head 54 inches, full length 71 inches                                        | 0 | 15 | 0  |
| 51 | (5636)  | Spear with obsidian head, with rough representation of a figure below, head 3\frac{1}{8} inches, full length 68 inches                    | 0 | 15 | 0  |
| 52 | (5618)  | Spear with obsidian head and figure below, decorated in red and white, head $2\frac{1}{4}$ inches, full length $69\frac{5}{8}$ inches     | 2 | 0  | 0  |
| 53 | (5616)  | Spear with obsidian head and two masks below, decorated in red, black and                                                                 | 4 | 40 | 0  |
| 54 | (5620)  | white, head $1\frac{1}{2}$ inches, full length $60\frac{3}{4}$ inches Spear with obsidian head, decorated in red, black and white, head 6 | 1 | 10 | O  |
| 55 | (5659)  | inches, full length 67 inches                                                                                                             | 1 | 0  | 0  |
| 56 | (5637)  | length 70¼ inches                                                                                                                         | 1 | 0  | 0  |
| 57 | (5641)  | white, head 2 inches, full length 67 inches Spear with obsidian head with figure below, head 4 inches, full length $68\frac{3}{4}$        | 2 | 0  | 0  |
| 58 | (5614)  | inches                                                                                                                                    | 0 | 10 | 0  |
|    | ,       | Spear with obsidian head with crocodile swallowing a man below, decorated in red, black and white, full length $77\frac{5}{8}$ inches     | 2 | 0  | 0  |
| 59 | (5644)  | Spear with obsidian head, decorated in red, black and white, head 6 inches, full length $62\frac{1}{2}$ inches                            | 1 | 0  | 0  |
| 60 | (2465)  | Circular food bowl of hard wood, standing on four feet, with ornamental handles, which are damaged, 6 inches high, 12 inches diameter     | 1 | 10 | 0  |
|    |         |                                                                                                                                           |   |    |    |