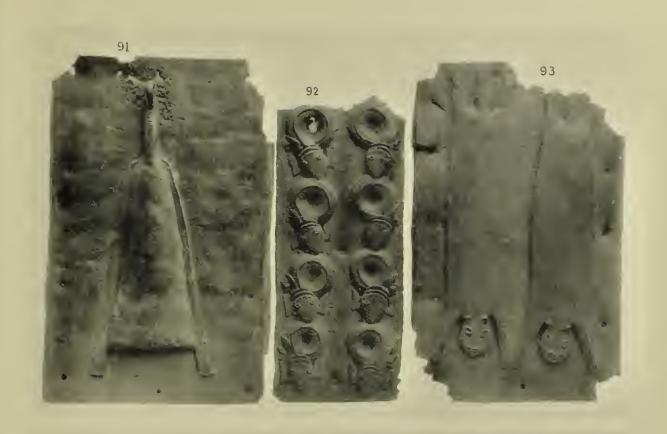

89                | (3565)  | Roll of tobacco in a vine stem wrapper (Rio Negro)                                                                                 | 0  | 2  | 6  |
| 290                | (7834)  | Beautiful Macaw feather head dress, in red, blue and yellow (BRAZIL)                                                               | 1  | 10 | 0  |
| 291                | (3752)  | Ancient obsidian mask, $5\frac{1}{2}$ by $3\frac{1}{4}$ inches (Mexico)                                                            | 25 | 0  | 0  |
| <b>2</b> 92        | (10781) | Tortilla or flattening stone for baking corncake, $4\frac{1}{2}$ inches diameter (Pueblo of Cochiti, Mexico)                       | 1  | 5  | 0  |





















1 kg















































































Of Ethnological Specimens in bronze, wrought iron, ivory, and wood, from Benin City, West Africa, taken at the fall of the City in February, 1897, by the British Punitive Expedition, under the command of Admiral Rawson.

#### PUBLISHED BY

### W. D. WEBSTER, Home Court, 24, Palace Road, Streatham Hill, London.

|    |         | were the second second                                                                                                                           |   |    |    |
|----|---------|--------------------------------------------------------------------------------------------------------------------------------------------------|---|----|----|
|    | ( 0 )   |