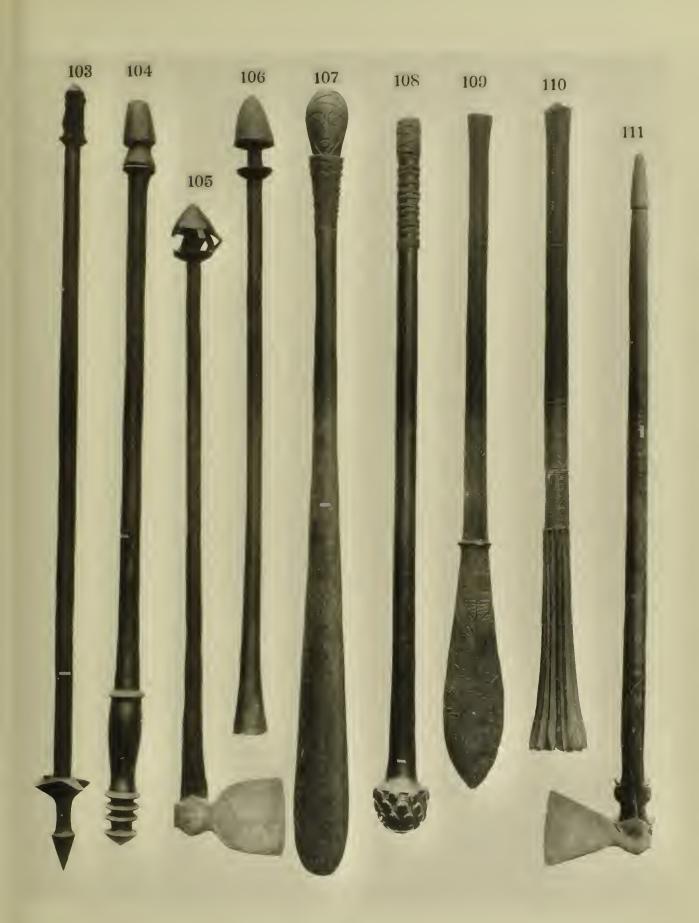

## Leicester:

BERNARD HALLIDAY, DRYDEN HOUSE.

1911.

PUBLISHED BY

W. D. WEBSTER, Collector of Ethnographical Specimens, Oxford House, Bicester, Oxon, England.

FIJI.

| -   | <del></del>      |             |                                                         |                                      |                               |                                   |                     |                             |                  |                  |                     | £   | S. | d. |
|-----|------------------|-------------|---------------------------------------------------------|--------------------------------------|-------------------------------|-----------------------------------|---------------------|-----------------------------|------------------|------------------|---------------------|-----|----|----|
| 2   | l (31)<br>2 (82) | 99)         | laborately ca<br>Do.                                    | rved hard w<br>do.                   |                               | 39 $\frac{3}{4}$                  | nches lo            | ong                         |                  |                  | •••                 | 2 2 | 0  | 0  |
| - 3 | ` `              |             | Do.                                                     | do.                                  |                               | $42\frac{1}{2}$                   | do.                 |                             |                  |                  | •••                 | 2   | 0  | 0  |
| TO  | <u>DNG</u>       | <u>A.</u>   |                                                         |                                      |                               |                                   |                     |                             |                  |                  |                     |     |    |    |
| 4   | 1059             | 93) El      | aborately car                                           | ved hardwo                           | od club,                      | 43½ in                            | ches lor            | ng                          |                  |                  | • • •               | 2   | 10 | 0  |
| 5   | (1059            | )4)         | Do.                                                     | do                                   | ) <b>.</b>                    | 46 inc                            | hes lon             | g, 4 <del>3</del> ir        | nches b          | road             | • • •               | 3   | 10 | 0  |
| 6   | 3 (392           | (0)         | Do.                                                     | do                                   | o <b>.</b>                    | 44 <sup>1</sup> / <sub>4</sub> ir | ches lo             | ng                          |                  |                  | • • •               | 3   | 3  | 0  |
| 7   | 1 (1059          | )2)         | Do.                                                     | do                                   | ) <b>.</b>                    | $34\frac{1}{2}$                   | do.                 |                             | •••              |                  | • • •               | 4   | 10 | 0  |
| 8   | (938             | 34)         | Do.                                                     | do                                   | ).                            | 44                                | do.                 |                             |                  | •••              | •••                 | 3   | 10 | 0  |
| PA  | ADDI             | LES         | FROM                                                    | VARIO                                | US F                          | PART                              | S.                  |                             |                  |                  |                     |     |    |    |
| 9   | (897             |             | ddle of ligh<br>o inches lon                            | nt wood, wg, $5\frac{1}{2}$ inches   | vith pain<br>s broad          | ited orr                          | amenta<br>          | ition in                    |                  | and bla          |                     | 2   | 2  | 0  |
| 110 | ) (635           |             | addle of hard by $5\frac{1}{2}$ inches.                 |                                      | ly carved                     |                                   | erced, 5<br>(Benin  |                             |                  |                  |                     | 0   | 15 | 0  |
| 11  | (430             | 9) Pa<br>ii | iddle of hard<br>nches, localit                         | wood with g<br>y not know            | grooved l<br>n                | olade, 5                          | 4 <u>1</u> inch<br> | es long<br>                 | , blade<br>(Wes  | 24½ by<br>ST AFR | $5\frac{1}{4}$ ICA) | 1   | 5  | 0  |
| 12  | (430             | 6) Pa       | ddle of dark                                            | hard wood                            | $55\frac{1}{4}$ inc           | hes lon                           | g, blade            | e 16 by<br>(G               | 8½ inc<br>Ambier | hes<br>RS Isla   | <br>ND)             | 1   | 5  | 0  |
| 13  | ( .0             |             | Do.                                                     | do.                                  |                               | do.                               | do.                 | (G                          |                  | RS ISLA          | •                   | 1   | 10 | 0  |
| 114 | k (856           | 7) Pa<br>ii | iddle of ligh<br>nches long, b                          | t wood, can blade $31\frac{1}{2}$ by | wed and $8\frac{1}{2}$ inch   | decora<br>ies                     | ted in r            | ed, bla                     | ck, and<br>(New  | white,           | 65<br>ND)           | 2   | 0  | 0  |
| 15  | (891             | - 7         | ddle of light $8 \text{ by } 5\frac{1}{4} \text{ inch}$ | t wood, dec                          | corated in                    | n red ar<br>                      | nd green            | n, 57½ i<br>                | nches l          | ong, bl<br>(Cana |                     | 0   | 10 | 0  |
| 16  | (698             | 2) Pac      | ddle of light                                           | wood, 64 <u>3</u> i                  | nches loi                     | ng, blad                          | e <b>25</b> ½ b     | $y 3\frac{1}{2} in$         | ches (A          | USTRAL           | JA)                 | 0   | 10 | 0  |
| N   | DIA.             |             |                                                         |                                      |                               |                                   |                     |                             |                  |                  |                     |     |    |    |
| 17  | (1060            |             | agger "Bara<br>reen velvet s                            | Jamdádú "<br>heath, blad             | with flue $16\frac{1}{2}$ inc | ited ste                          | el blad<br>l length | e and so $23\frac{1}{2}$ in | steel ha         | and gua          | ard,                | 1 : | 10 | 0  |
| 18  | (1061            | •           | ather belt, c                                           | overed with                          | h ornam                       | ented s                           | ilver ba            | inds, w                     | ith silv         | er pow           | der                 | 4   | 4  | 0  |
| 19  | (1078            | 2) Sp       | herical bronz                                           | e lime box,                          | $1\frac{1}{2}$ inche          | es diam                           | eter                | • • •                       | •••              | •••              | •••                 | 0 : | 10 | 0  |