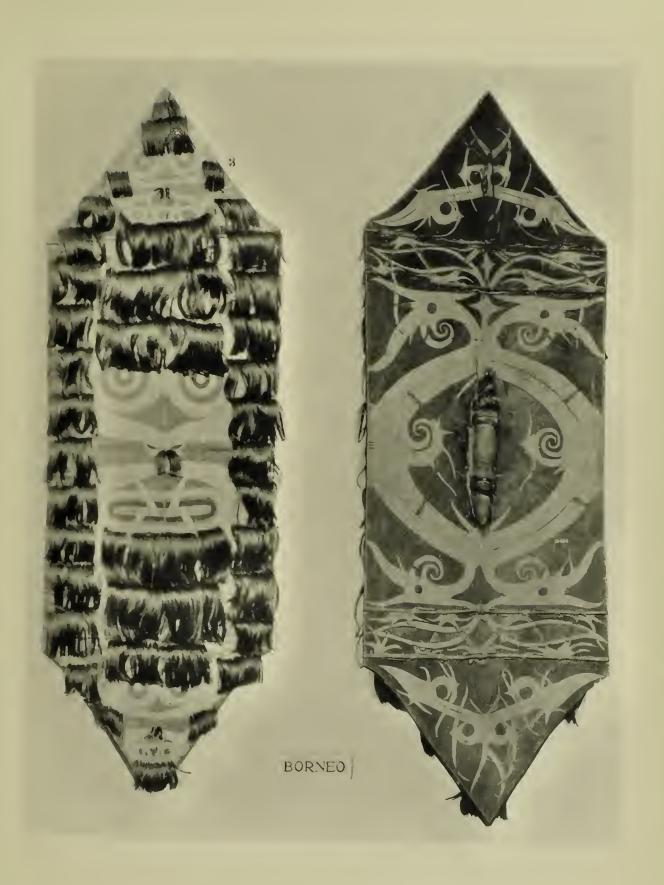

| N ISL                                                                                                    |        |                    |             |          |                    |         |       |        |                 |       |   |      |          |
| 148 (        | 12209)                                                                                                                                | "In Mem                                                                                                  | oriam  | ı" hu              | man skul    | l partly | color              | ared re | d and | orname | nted w          | vith  |   |      |          |

strings of dentalium shells ... ... ... (Sold)



























































































PUBLISHED BY

W. D. WEBSTER, COLLECTOR OF ETHNOGRAPHICAL SPECIMENS, HOME COURT, 24, PALACE ROAD, STREATHAM HILL, LONDON.

Show Room and Office: 36, GREAT RUSSELL STREET, BLOOMSBURY, LONDON.

BURMA.

| 1111717 |                                                                                                                                          |                                                                                                                                                                                                                                                                                                                                                                                |