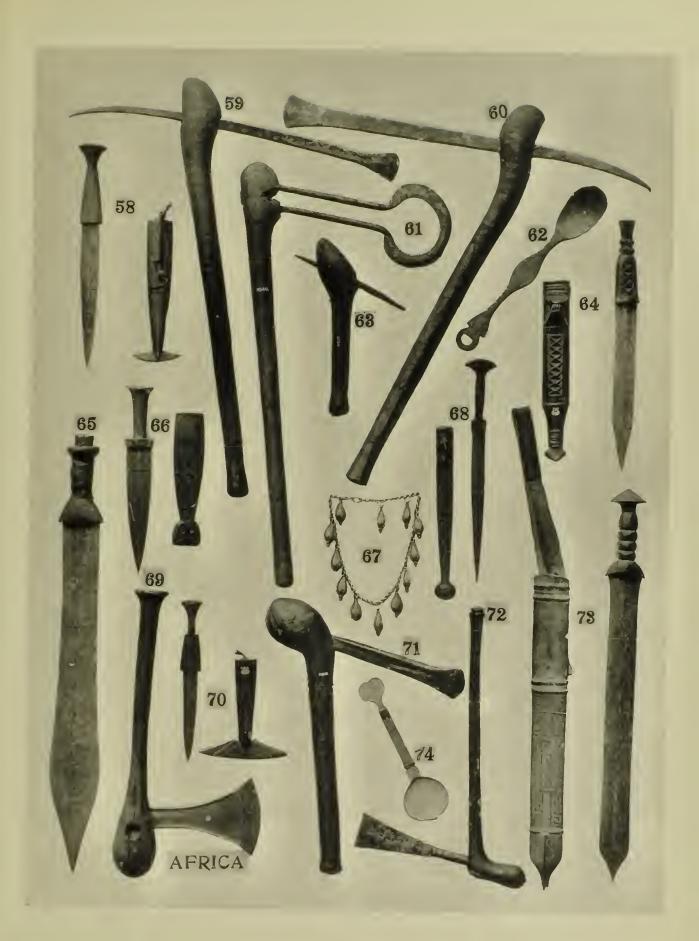

| AFF          | RICA.                                                                                                                                 |                                                                                                          |        |                    |             |          |                    |         |       |        |                 |       | £ | s.   | d.       |
|--------------|---------------------------------------------------------------------------------------------------------------------------------------|----------------------------------------------------------------------------------------------------------|--------|--------------------|-------------|----------|--------------------|---------|-------|--------|-----------------|-------|---|------|----------|
| 130          | (8320)                                                                                                                                | Assegai,                                                                                                 | head   | 5 in               | iches, full | length   | 59                 | inches  |       | (Gabo  | on Ri           | ver)  | 0 | 6    | 0        |
| 131          | (11950)                                                                                                                               | do.                                                                                                      | do.    | $14\frac{1}{4}$    | do.         | do.      | $66\frac{1}{4}$    | do.     |       | (GABO  | on Ri           | VER)  | 0 | 10   | 0        |
| 132          | (12034)                                                                                                                               | do.                                                                                                      | do.    | 11                 | do.         | do.      | $67\frac{1}{4}$    | do.     | •••   | •••    | • • •           |       | 0 | 7    | 6        |
| 1 <b>3</b> 3 | (11939)                                                                                                                               | do.                                                                                                      | do.    | $II\frac{3}{4}$    | do.         | do.      | $66\frac{3}{4}$    | do.     | • • • | •••    | • • •           |       | 0 | 10   | 0        |
| 134          | (12169)                                                                                                                               | do.                                                                                                      | do.    | $4^{2\frac{1}{2}}$ | do.         | do.      | $88\frac{3}{4}$    | do.     | • • • |        | (M.             | ASAI) | 1 | 1    | 0        |
| 135          | (8307)                                                                                                                                | do.                                                                                                      | do.    | 161                | do.         | do.      | 64                 | do.     | •••   | •••    |                 | •••   | 0 | 12   | 6        |
| 136          | (12181)                                                                                                                               | Shield of wicker work, with wood back, $43\frac{1}{2}$ inches long, $13\frac{1}{2}$ inches broad (Congo) |        |                    |             |          |                    |         |       |        |                 |       |   |      |          |
| 137          | (11955)                                                                                                                               | Assegai,                                                                                                 | head   | 20 inc             | ches, full  | length 7 | $74\frac{1}{2}$ in | iches   | •••   | •••    |                 |       | 0 | 10   | 0        |
| 138          | (11948)                                                                                                                               | do.                                                                                                      | do.    | 17                 | do.         | do.      | 75                 | do.     | •••   | (Савос | on Ri           | VER)  | 0 | 10   | 0        |
| 139          | (11954)                                                                                                                               | do.                                                                                                      | do.    | 101                | do.         | do.      | 701                | do.     | •••   | (Ma    | DAGAS           | CAR)  | 0 | 15   | 0        |
| 140          | (11959)                                                                                                                               | do.                                                                                                      | do.    | 8                  | do.         | do.      | 7 I                | do.     |       | (Mai   | D <b>A</b> GAS( | CAR)  | 0 | 15   | 0        |
| 141          | (11949)                                                                                                                               | do.                                                                                                      | do.    | $10\frac{3}{4}$    | do.         | do.      | 65                 | do.     |       | (Слвос | on Ri           | ver)  | 0 | 8    | 6        |
| 142          | (8514)                                                                                                                                | do.                                                                                                      | do.    | $7\frac{1}{2}$     | do.         | do.      | $65\frac{1}{4}$    | do.     |       | (Савос | N RI            | ver)  | 0 | 7    | 6        |
| NEV          | N HE                                                                                                                                  | BRIDE                                                                                                    | ES.    |                    |             |          |                    |         |       |        |                 |       |   |      |          |
| 143 (        | (12205)                                                                                                                               | Human s                                                                                                  | kull w | vith re            | construct   | ed face  |                    | • • •   | • • • | (M.    | ALLICC          | oro)  |   | (Soi | LD)      |
| CHI          | NA.                                                                                                                                   |                                                                                                          |        |                    |             |          |                    |         |       |        |                 |       |   |      |          |
| 144 (        | 144 (12214) Beautifully carved jade cup on carved wood stands, $6\frac{1}{8}$ inches high, 5 by 3 inches broad, fine old piece (SOLD) |                                                                                                          |        |                    |             |          |                    |         |       |        |                 |       |   |      |          |
| 145 (        | (12200)                                                                                                                               | Jade Bud                                                                                                 |        |                    |             |          |                    | •••     | •••   | •••    | •••             | •••   |   | (Soi | <b>,</b> |
|              |                                                                                                                                       | Beautifull                                                                                               |        |                    |             |          |                    |         | •••   | •••    | • • •           | ••• 3 |   |      | 0        |
| ·            | (12069)                                                                                                                               |                                                                                                          | lo.    | do.                | dish        | 44 men   |                    |         | •••   | •••    | •••             | •••   |   | 10   | 0        |
|              |                                                                                                                                       |                                                                                                          |        |                    | disti       | 03       | d                  | 0.      | •••   | • • •  | ••              | •••   | 3 | 10   | 0        |
|              |                                                                                                                                       | N ISL                                                                                                    |        |                    |             |          |                    |         |       |        |                 |       |   |      |          |
| 148 (        | 12209)                                                                                                                                | "In Mem                                                                                                  | oriam  | ı" hu              | man skul    | l partly | color              | ared re | d and | orname | nted w          | vith  |   |      |          |

strings of dentalium shells ... ... ... (Sold)

PUBLISHED BY

W. D. WEBSTER, COLLECTOR OF ETHNOGRAPHICAL SPECIMENS, HOME COURT, 24, PALACE ROAD, STREATHAM HILL, LONDON.

Show Room and Office: 36, GREAT RUSSELL STREET, BLOOMSBURY, LONDON.

BURMA.

| 1111717 |                                                                                                                                          |                                                                                                                                                                                                                                                                                                                                                                                |                                                                                                                                                                                                                                                                                                                                                                                                                                                                                                                               |                                                                                                                                                                                                                                                                          |
|---------|------------------------------------------------------------------------------------------------------------------------------------------|--------------------------------------------------------------------------------------------------------------------------------------------------------------------------------------------------------------------------------------------------------------------------------------------------------------------------------------------------------------------------------|-------------------------------------------------------------------------------------------------------------------------------------------------------------------------------------------------------------------------------------------------------------------------------------------------------------------------------------------------------------------------------------------------------------------------------------------------------------------------------------------------------------------------------|--------------------------------------------------------------------------------------------------------------------------------------------------------------------------------------------------------------------------------------------------------------------------|
| (13545) | ornamentation, richly gilt and inlaid with glass, 21 inches high, 19 inches                                                              |                                                                                                                                                                                                                                                                                                                                                                                |                                                                                                                                                                                                                                                                                                                                                                                                                                                                                                                               | d.                                                                                                                                                                                                                                                                       |
| RNEO    |                                                                                                                                          | 14                                                                                                                                                                                                                                                                                                                                                                             | U                                                                                                                                                                                                                                                                                                                                                                                                                                                                                                                             | 0                                                                                                                                                                                                                                                                        |
|         | Wood shield with painted decoration on both sides, the front is ornamented                                                               | 2                                                                                                                                                                                                                                                                                                                                                                              | 10                                                                                                                                                                                                                                                                                                                                                                                                                                                                                                                            | 0                                                                                                                                                                                                                                                                        |
| (13404) | Shield similar to last, 52 inches long, 17½ inches broad                                                                                 | 2                                                                                                                                                                                                                                                                                                                                                                              | 10                                                                                                                                                                                                                                                                                                                                                                                                                                                                                                                            | 0                                                                                                                                                                                                                                                                        |
| SCELL   | ANEOUS.                                                                                                                                  |                                                                                                                                                                                                                                                                                                                                                                                |                                                                                                                                                                                                                                                                                                                                                                                                                                                                                                                               |                                                                                                                                                                                                                                                                          |
| (13819) | Elaborately carved club of hard wood, with representations of five natives, 43 inches long, 4\frac{3}{4} inches broad (Tonga)            |                                                                                                                                                                                                                                                                                                                                                                                | (Sor                                                                                                                                                                                                                                                                                                                                                                                                                                                                                                                          | LD)                                                                                                                                                                                                                                                                      |
| (13698) | Club with forked shaped head, 26 <sup>1</sup> / <sub>4</sub> inches long (Australia)                                                     | 1                                                                                                                                                                                                                                                                                                                                                                              | 5                                                                                                                                                                                                                                                                                                                                                                                                                                                                                                                             | 0                                                                                                                                                                                                                                                                        |
| (13451) | Carved hard wood club with carved mask on each side of handle, 49 inches long, $7\frac{1}{4}$ inches broad (New Ireland)                 | 2                                                                                                                                                                                                                                                                                                                                                                              | 10                                                                                                                                                                                                                                                                                                                                                                                                                                                                                                                            | 0                                                                                                                                                                                                                                                                        |
| (13815) | Fan shaped club of hard wood, elaborately carved all over and inlaid with four pieces of ivory, 35½ inches long, 15¾ inches broad (FIJI) |                                                                                                                                                                                                                                                                                                                                                                                | (Soi                                                                                                                                                                                                                                                                                                                                                                                                                                                                                                                          | .а.                                                                                                                                                                                                                                                                      |
| (13816) | Elaborately carved hard wood club, 44 <sup>1</sup> / <sub>4</sub> inches long, 7 inches broad (Samoa)                                    | 3                                                                                                                                                                                                                                                                                                                                                                              | 0                                                                                                                                                                                                                                                                                                                                                                                                                                                                                                                             | 0                                                                                                                                                                                                                                                                        |
| (13732) | Club of hard wood, slightly carved on handle, 28½ inches long (Australia)                                                                | 0                                                                                                                                                                                                                                                                                                                                                                              | 17                                                                                                                                                                                                                                                                                                                                                                                                                                                                                                                            | 6                                                                                                                                                                                                                                                                        |
| (13814) | Elaborately carved hard wood club, with representations of three natives, $38\frac{3}{4}$ inches long, $3\frac{1}{2}$ inches broad       | 3                                                                                                                                                                                                                                                                                                                                                                              | 10                                                                                                                                                                                                                                                                                                                                                                                                                                                                                                                            | 0                                                                                                                                                                                                                                                                        |
| (13817) | A very minutely carved Maori stick, with representations of three natives each holding their tongues out, 36½ inches long (New Zealand)  |                                                                                                                                                                                                                                                                                                                                                                                | (Sol                                                                                                                                                                                                                                                                                                                                                                                                                                                                                                                          | .D)                                                                                                                                                                                                                                                                      |
| (13694) | Shark's tooth knife, $7\frac{1}{4}$ inches long (Hawaii)                                                                                 | 1                                                                                                                                                                                                                                                                                                                                                                              | 5                                                                                                                                                                                                                                                                                                                                                                                                                                                                                                                             | 0                                                                                                                                                                                                                                                                        |
| (13351) | Carved boomerang, $13\frac{3}{4}$ inches long (Australia)                                                                                | 1                                                                                                                                                                                                                                                                                                                                                                              | 0                                                                                                                                                                                                                                                                                                                                                                                                                                                                                                                             | 0                                                                                                                                                                                                                                                                        |
| (13351) | Carved cocoanut sago spoon (New Guinea)                                                                                                  | 0                                                                                                                                                                                                                                                                                                                                                                              | 5                                                                                                                                                                                                                                                                                                                                                                                                                                                                                                                             | 0                                                                                                                                                                                                                                                                        |
| (6065)  | do ( do. )                                                                                                                               | 0                                                                                                                                                                                                                                                                                                                                                                              | 5                                                                                                                                                                                                                                                                                                                                                                                                                                                                                                                             | 0                                                                                                                                                                                                                                                                        |
| (13731) | Double pan-pipe, $13\frac{3}{4}$ by $8\frac{3}{4}$ inches (Florida Island, Solonon)                                                      |                                                                                                                                                                                                                                                                                                                                                                                | (Sol                                                                                                                                                                                                                                                                                                                                                                                                                                                                                                                          | (U                                                                                                                                                                                                                                                                       |
| 18172)  | Basalt adze head, $10\frac{1}{2}$ inches long, $3\frac{1}{4}$ inches broad (New Zealand)                                                 | 1                                                                                                                                                                                                                                                                                                                                                                              | 10                                                                                                                                                                                                                                                                                                                                                                                                                                                                                                                            | 0                                                                                                                                                                                                                                                                        |
|         | CRNEO (13545) CRNEO (13405) (13404) (13819) (13815) (13816) (13732) (13814) (13817) (13694) (13351) (13351)                              | Pongee box made of teak wood, the front and sides covered with elaborate ornamentation, richly gilt and inlaid with glass, 21 inches high, 19 inches wide, 31¼ inches long. Taken in the last Burma War at Muckwindine PRNEO.  Reference with tufts of human hair, 52¼ inches long, 18½ inches broad (Kenyah) (13404) Shield similar to last, 52 inches long, 17½ inches broad | Pongee box made of teak wood, the front and sides covered with elaborate cornamentation, richly gilt and inlaid with glass, 21 inches high, 19 inches wide, 31\frac{1}{4} inches long. Taken in the last Burma War at Muckwindine 14 DRNEO.  Reference (13405) Wood shield with painted decoration on both sides, the front is ornamented with tufts of human hair, \$2\frac{1}{4}\$ inches long, \$18\frac{1}{2}\$ inches broad (Kenyah) 2 (13404) Shield similar to last, \$2\$ inches long, \$17\frac{1}{2}\$ inches broad | Pongee box made of teak wood, the front and sides covered with elaborate formamentation, richly gilt and inlaid with glass, 21 inches high, 19 inches wide, 31\frac{1}{4} inches long. Taken in the last Burma War at Muckwindine 14 0 0 0 0 0 0 0 0 0 0 0 0 0 0 0 0 0 0 |

| AFRICA.           |                                                                                                                                                                                                           |   |      |     |
|-------------------|-----------------------------------------------------------------------------------------------------------------------------------------------------------------------------------------------------------|---|------|-----|
| 18 (13551)        | Spear with pierced and worked iron head, wood shaft partly carved and bound with iron and brass, head 28 by 23 inches, full length 624 inches                                                             |   |      |     |
| 19 (13555)        | (Congo) Spear with double iron head and wood shaft, head 12 by 2 inches, full                                                                                                                             |   | 10   |     |
| 20 (13812)        | length $62\frac{3}{4}$ inches (Congo)<br>Spear with iron head and wood shaft bound with iron, head $30\frac{1}{4}$ by $2\frac{3}{4}$                                                                      | 1 | 5    | 0   |
| , ,               | inches, full length $62\frac{1}{2}$ inches (Congo)                                                                                                                                                        | 1 | 5    | 0   |
| 21 (13813)        | Spear with iron head, wood shaft bound with brass and iron, and long iron spike at end, head 32\frac{3}{4} by 2\frac{1}{2} inches, full length 70 inches (Congo)                                          | 1 | 0    | 0   |
| 22 (13549)        | Spear with pierced and worked iron head, wood shaft partly carved and bound with iron, head 21 by 2 inches, full length 59½ inches (Congo)                                                                |   | (So: | rd) |
| 23 (13554)        | Spear used as money, fine worked iron head and wood shaft, and bound with iron and brass, and long iron spike at end, head 14\frac{1}{4} by 4\frac{1}{4} inches, full length 63\frac{1}{2} inches (Congo) |   | (Soi | LD) |
| 24 (13550)        | Spear with iron head and wood shaft partly carved and bound with iron and brass, long iron spike at end, head $29\frac{1}{4}$ by 3 inches, full length $61\frac{1}{2}$ inches (Congo)                     | 1 | 7    | 6   |
| 25 (13811)        | Spear with barbed iron head and wood shaft bound with iron, head 31½ inches, full length 61 inches (Congo)                                                                                                | 1 | 0    | 0   |
| 26 (12229)        | Spear with worked iron head and wood shaft partly carved and bound with brass, copper, and iron, head $26\frac{1}{4}$ by $3\frac{1}{2}$ inches, full length $60\frac{1}{4}$ inches (Congo)                | 1 | 7    | 6   |
| 27 (12232)        | Spear with barbed iron head and wood shaft slightly carved and bound with iron, head 23 inches, full length $60\frac{3}{4}$ inches (Congo)                                                                |   | 0    | 0   |
| 28 (13547)        | Spear with worked iron head and carved wood shaft bound with iron and long iron spike at end (Congo)                                                                                                      |   | (Soi | .D) |
| <b>29</b> (13548) |                                                                                                                                                                                                           |   | 0    | ŕ   |
| <b>30</b> (13552) | Spear with worked iron head and wood shaft slightly carved and bound with iron, head 28 by $2\frac{1}{2}$ inches, full length $60\frac{1}{2}$ inches (Congo)                                              |   | 0    |     |
| <b>31</b> (8899)  | Spear with long narrow iron head and wood shaft bound with iron at end, head $31\frac{1}{2}$ by 1 inch, full length $87\frac{1}{2}$ inches                                                                | 0 | 12   | 6   |
| 32 (13553)        | Spear with iron head and wood shaft slightly carved, bound with brass and long iron spike at end, head 30½ by 2½ inches, full length 77 inches (Congo)                                                    |   | (Sol | .D) |

#### CATALOGUE No. 31. AFRICA—continued. 33 (11470) Spear with iron head and wood shaft and iron spike at end, head 24½ by 2 inches, full length 811 inches ... ... ... (Uganda) 0 12 Spear with iron head and wood shaft, bound just below head with crocodile 34 (12032) skin and at end of shaft with narrow strips of snake skin, head 101 by $1\frac{1}{2}$ inches, full length $82\frac{1}{4}$ inches ... ... 0 10 0 Spear similar to No. 33, head 24 by 1 inch, full length 77½ inches 35 (11471) (UGANDA) 0 10 0 Carved wood fetish figure, 81 inches high **36** (13509) (Congo) 10 0 37 (13510) do. do. 55 do. (Congo) 0 10 0 38 (13508) do. do. 83 do. (Congo) 1 0 0 39 (13512) do. do. $6\frac{3}{4}$ do. (Congo) 0 15 0 40 (13511) do. do. 8 do. (Congo) 15 Wood shield, with boss in centre and covered with basket work, orna-**41** (13708) mented with human hair, 28 by 17½ inches (Usoga) 10 0 **42** (13735) Carved wood staff, with figure at top, 32½ inches long (Congo) 1 0 0 Carved wood spoon, with figure at end of handle, 231 inches long 43 (13693) (CAMEROON) 15 Wood club with carved female head at end and studded with brass nails, 44 (13737) 18 inches long ...(West Coast) (SOLD) 45 (13738) Club with carved head, 22<sup>7</sup>/<sub>8</sub> inches long (WEST COAST) 12 6 46 (6411) Steatite pipe bowl, 3 inches high ... (SWAZILAND) 7 0 6 47 (12239) Sword with curved blade, wood handle bound with iron, 33% inches long (Congo) 1 10 0 Sword with broad blade and wood handle, leather sheath, full length 48 (11917) $20\frac{1}{4}$ inches, blade $14\frac{1}{2} \times 5$ inches (SOLD) (Congo) 49 (11766) Iron sweat scraper, 5 inches long ... (Angoniland) 3 6 **50** (13513) Wood fetish figure, 6½ inches high ... 15 (Congo) 0 . . . Knife with shaped blade and wood handle, blade $9\frac{1}{8} \times 4\frac{5}{8}$ inches, full 51 (12249)

Small knife with carved wood handle and sheath, blade  $3\frac{1}{4} \times \frac{3}{4}$  inches,

. . .

length 13 inches

full length  $5\frac{5}{8}$  inches

Knife with wood handle as full length 9½ inches

Dagger with wood handle  $5\frac{1}{4}$  by  $1\frac{1}{2}$  inches, full len

Ivory pendant,  $5\frac{3}{4}$  inches long

52 (11752)

54 (11915)

55 (11731)

(3860)

53

| nd tooled leat | her shea | th, bla | ade 6 <sub>8</sub> | bуті  | nches, |   |   |   |
|----------------|----------|---------|--------------------|-------|--------|---|---|---|
| •••            | •••      |         | •••                | • • • | •••    | 0 | 5 | 0 |
| le and sheath  | covered  | with    | lizard             | skin, | blade  |   |   |   |
| ngth 9 inches  | •••      | • • •   | • • •              | • • • | • • •  | 0 | 5 | 0 |
| 110            |          |         |                    |       |        |   |   |   |

(Congo)

(Mashonaland)

... (East Coast)

17

0 10

3 6

6

0

| AF  | RICA-   | -continued                                                                                                                                                          |   |      |     |
|-----|---------|---------------------------------------------------------------------------------------------------------------------------------------------------------------------|---|------|-----|
| 56  | (12253) | Knife with curved head and wood handle, bound with iron, 18 inches long (Congo)                                                                                     | 0 | 17   | 6   |
| 57  | (13736) | Club with carved head, 23½ inches long (West Coast)                                                                                                                 | 0 | 12   | 6   |
| 58  | (11910) | Dagger, with wood handle and sheath, blade 73 by 18 inches, full length                                                                                             |   |      |     |
|     |         | $11\frac{7}{8}$ inches                                                                                                                                              | 0 | 5    | 0   |
| 59  | (11539) | Axe with worked iron head and wood haft, head 18½ by 15 inches, haft                                                                                                |   |      |     |
|     |         | 22½ inches (Congo)                                                                                                                                                  | 1 | 10   | 0   |
| 60  | (11537) | Axe with worked iron head and carved wood haft, head 20\frac{3}{8} by 1\frac{7}{8} inches, haft 22\frac{3}{4} inches (Congo)                                        |   | (So  | LD) |
| 61  | (11540) |                                                                                                                                                                     |   |      |     |
| 0.0 | / 6)    | haft 23 inches (Congo)                                                                                                                                              |   |      | 0   |
|     | (13746) |                                                                                                                                                                     |   | 10   | 0   |
| 63  | (5734)  | Adze, iron head and wood haft, haft $9\frac{3}{4}$ inches, blade $6\frac{3}{4}$ inches (ASHANTI)                                                                    | 0 | 7    | 6   |
| 64  | (697)   | Dagger with carved wood handle and sheath, blade 9\frac{1}{8} by 1\frac{1}{4} inches, full                                                                          | 0 | 15   | 0   |
| 65  | (12240) | length $14\frac{1}{2}$ inches (UMTALI)<br>Sword with wood handle bound with hide, blade 19 by 3 inches, full length                                                 | U | 10   | U   |
| 03  | (12240) | $23\frac{1}{2}$ inches (Congo)                                                                                                                                      | 1 | 5    | 0   |
| 66  | (11729) | · · · · · · · · · · · · · · · · · · ·                                                                                                                               |   |      |     |
|     | ( , ),  | length $10\frac{1}{2}$ inches (Angoniland)                                                                                                                          | 0 | 12   | 6   |
| 67  | (13808) | Silver necklet (KAFFIR)                                                                                                                                             | 2 | 0    | 0   |
| 68  | (8421)  | Knife with wood handle and sheath covered with hide, blade $8\frac{1}{4}$ by $\frac{3}{4}$ inches,                                                                  |   |      |     |
|     |         | full length $13\frac{1}{4}$ inches                                                                                                                                  |   | (So  | rd) |
| 69  | (12243) | Axe with wood haft, blade 6 by $4\frac{1}{4}$ inches, haft $15\frac{1}{2}$ inches (Congo)                                                                           | 1 | 10   | 0   |
| 70  | (11911) | Knife with wood handle and sheath, blade 5 inches, full length 9\frac{1}{8} inches (Fan)                                                                            |   | (Soi | LD) |
| 71  |         | Axe, blade $7\frac{7}{8}$ by $1\frac{3}{4}$ inches, haft 15 inches (Congo)                                                                                          |   |      |     |
| 72  | (6731)  | Axe, blade $6\frac{1}{2}$ by 2 inches, haft $15\frac{1}{4}$ inches (Congo)                                                                                          | 0 | 15   | 0   |
| 73  | (8495)  | Sword with wood handle and sheath, the latter covered with hide and decorated, blade 16\frac{3}{4} by 1\frac{3}{4} inches, full length 22\frac{1}{4} inches (Congo) | 0 | 15   | 0   |
| 74  | (5747)  | Carved wood spoon, $8\frac{1}{2}$ inches long (MADAGASCAR)                                                                                                          | 0 | 2    | 6   |
| MU  | SICAL   | INSTRUMENTS.                                                                                                                                                        |   |      |     |
|     |         | Ivory war horn, engraved and partly covered with hide, 16½ inches long (Congo)                                                                                      | 1 | 5    | 0   |
| 76  | (13716) | Wood trumpet covered with birch bark, 50 inches long (NORWEGIAN)                                                                                                    | 2 | 10   | 0   |
|     |         | Stringed instrument, 13 by $5\frac{1}{2}$ inches (W. AFRICA)                                                                                                        |   |      |     |
|     |         |                                                                                                                                                                     |   |      |     |

| AF  | RICA-         | -continued.                                                                                                                                                        |   |
|-----|---------------|--------------------------------------------------------------------------------------------------------------------------------------------------------------------|---|
| 78  | (13663)       | Pair of hammered brass cymbals, 13 inches diameter (China) 2 10 (                                                                                                  | ) |
| 79  | (13663)       | Trumpet of copper with brass mounts, 36 inches long (N. India) (Sold                                                                                               |   |
| 80  | (11167)       |                                                                                                                                                                    | ) |
| 81  | ( × )         | Necklet rattle of moth cocoons (W. Africa) 0 15                                                                                                                    | ) |
| 82  | (13665)       |                                                                                                                                                                    | ) |
| 83  | (13539)       |                                                                                                                                                                    | ) |
| 84  | ( × )         | Curious horn weapon, with bronze rattle handle, used by the Fakirs of Northern India, 26 inches long (India) 2 10                                                  | ) |
| 85  | (10795)       | Ancient bronze temple bell, in the form of an old English morion, 5\frac{3}{4} inches high by 6\frac{1}{4} by 4\frac{1}{2} inches (Prambanan, Dutch Indies) 2 10 ( | ) |
| 86  | (13442)       | Ancient bronze bell, $11\frac{1}{4}$ inches high, $7\frac{7}{8}$ inches diam (China) 3 0                                                                           | ) |
| 87  | (13827)       | do. $5\frac{5}{8}$ inches high, $2\frac{3}{4}$ inches square (Benin) 2 0                                                                                           | ) |
| 88  | (13825)       | 37 .1 7 1                                                                                                                                                          |   |
|     |               |                                                                                                                                                                    | , |
| NE  | W ZE          | EALAND.                                                                                                                                                            |   |
| 89  | (13932)       | Carved wood flute, $20\frac{1}{2}$ inches long (Sold)                                                                                                              | ) |
| 90  | (14031)       | (3)                                                                                                                                                                | ) |
| 91  | (13938)       |                                                                                                                                                                    | ) |
| 92  | (5940)        | Fish-hook of wood, inlaid with haliotis shell and bone barb, 6 inches long 0 10 0                                                                                  | ) |
| 93  | (13937)       | · · · · · · · · · · · · · · · · · · ·                                                                                                                              | , |
| 94  | (8345)        | Fish-hook of haliotis shell with brass barb, $2\frac{3}{4}$ inches long 0 7 6                                                                                      | ; |
| 95  | (13936)       | Jade flesh knife, $4\frac{1}{2}$ by 4 inches (Sold)                                                                                                                | ) |
| 96  | $(\times 45)$ | Jade pendant, $3\frac{1}{4}$ inches long 0 7 6                                                                                                                     | ; |
| 97  | (13943)       | Carved wood patoo, $12\frac{3}{4}$ inches long, $5\frac{1}{2}$ inches broad (SOLD)                                                                                 | , |
|     |               | Jade Mere, $13\frac{1}{4}$ inches long, $4\frac{1}{4}$ inches broad (Sold)                                                                                         | • |
| 99  | (13934)       | Jade Mere, $18\frac{1}{2}$ inches long, $4\frac{1}{4}$ broad (Sold)                                                                                                | , |
| 100 | (13944)       | Carved wood patoo, $15\frac{3}{4}$ inches long, $14\frac{1}{2}$ inches broad (Sold)                                                                                |   |
| 101 | (13933)       | Carved wood flute, $15\frac{7}{8}$ inches long (Sold)                                                                                                              |   |
| MIS | SCELL         | ANEOUS.                                                                                                                                                            |   |
| 102 | (13969)       | Carved wood club, 42 inches long (New Guinea) (Sold)                                                                                                               |   |
| 103 | (13966)       | Carved wood bull roarer, $38\frac{1}{4}$ inches long, $3\frac{1}{4}$ inches broad (Australia) (Sold)                                                               |   |
| 104 | (13945)       | Shield of basket work, covered with cement and inlaid with pearl shell, and decorated in red and black, 36½ by 11 inches (Solomon Islands) (Sold)                  |   |

## MISCELLANEOUS—continued.

| (13968) | Carved black wood club, 32 inches long (New Guinea)                                                                                                                                                 |                                                                                                                                                                                                                                                                                                                                                                                                                                                                                                                                                                                                                                                                                                                                                                                                                                                                                                                                                                                                                                                                                                                                                                                                                                            | (Soi                                                                                                                                                                                                                                                                                                                                                                                                                                                                                                                                                                                                                                                                                                                                                                                                                                                                                                                                                                                                                                                                                                                                                                                                          | TD)                                                                                                                                                                                                                                                                                                                                                                                                                                                                                                                                                                                                                                                                                                                                                                                                                                                                                                                                                                                                                                                                                                                                                                                                                                            |
|---------|-----------------------------------------------------------------------------------------------------------------------------------------------------------------------------------------------------|--------------------------------------------------------------------------------------------------------------------------------------------------------------------------------------------------------------------------------------------------------------------------------------------------------------------------------------------------------------------------------------------------------------------------------------------------------------------------------------------------------------------------------------------------------------------------------------------------------------------------------------------------------------------------------------------------------------------------------------------------------------------------------------------------------------------------------------------------------------------------------------------------------------------------------------------------------------------------------------------------------------------------------------------------------------------------------------------------------------------------------------------------------------------------------------------------------------------------------------------|---------------------------------------------------------------------------------------------------------------------------------------------------------------------------------------------------------------------------------------------------------------------------------------------------------------------------------------------------------------------------------------------------------------------------------------------------------------------------------------------------------------------------------------------------------------------------------------------------------------------------------------------------------------------------------------------------------------------------------------------------------------------------------------------------------------------------------------------------------------------------------------------------------------------------------------------------------------------------------------------------------------------------------------------------------------------------------------------------------------------------------------------------------------------------------------------------------------|------------------------------------------------------------------------------------------------------------------------------------------------------------------------------------------------------------------------------------------------------------------------------------------------------------------------------------------------------------------------------------------------------------------------------------------------------------------------------------------------------------------------------------------------------------------------------------------------------------------------------------------------------------------------------------------------------------------------------------------------------------------------------------------------------------------------------------------------------------------------------------------------------------------------------------------------------------------------------------------------------------------------------------------------------------------------------------------------------------------------------------------------------------------------------------------------------------------------------------------------|
| (13967) | do. 42 inches long (New Guinea)                                                                                                                                                                     |                                                                                                                                                                                                                                                                                                                                                                                                                                                                                                                                                                                                                                                                                                                                                                                                                                                                                                                                                                                                                                                                                                                                                                                                                                            | (Soi                                                                                                                                                                                                                                                                                                                                                                                                                                                                                                                                                                                                                                                                                                                                                                                                                                                                                                                                                                                                                                                                                                                                                                                                          | (d.                                                                                                                                                                                                                                                                                                                                                                                                                                                                                                                                                                                                                                                                                                                                                                                                                                                                                                                                                                                                                                                                                                                                                                                                                                            |
| (4221)  | Dog tooth hair ornament (New Guinea)                                                                                                                                                                | 0                                                                                                                                                                                                                                                                                                                                                                                                                                                                                                                                                                                                                                                                                                                                                                                                                                                                                                                                                                                                                                                                                                                                                                                                                                          | 7                                                                                                                                                                                                                                                                                                                                                                                                                                                                                                                                                                                                                                                                                                                                                                                                                                                                                                                                                                                                                                                                                                                                                                                                             | 6                                                                                                                                                                                                                                                                                                                                                                                                                                                                                                                                                                                                                                                                                                                                                                                                                                                                                                                                                                                                                                                                                                                                                                                                                                              |
| (13859) | Carved wood message stick, 17\frac{3}{4} inches long (Australia)                                                                                                                                    | 1                                                                                                                                                                                                                                                                                                                                                                                                                                                                                                                                                                                                                                                                                                                                                                                                                                                                                                                                                                                                                                                                                                                                                                                                                                          | 1                                                                                                                                                                                                                                                                                                                                                                                                                                                                                                                                                                                                                                                                                                                                                                                                                                                                                                                                                                                                                                                                                                                                                                                                             | 0                                                                                                                                                                                                                                                                                                                                                                                                                                                                                                                                                                                                                                                                                                                                                                                                                                                                                                                                                                                                                                                                                                                                                                                                                                              |
| (13941) | Finely carved wood staff, inlaid with haliotis shell, and horn spike at end,                                                                                                                        |                                                                                                                                                                                                                                                                                                                                                                                                                                                                                                                                                                                                                                                                                                                                                                                                                                                                                                                                                                                                                                                                                                                                                                                                                                            |                                                                                                                                                                                                                                                                                                                                                                                                                                                                                                                                                                                                                                                                                                                                                                                                                                                                                                                                                                                                                                                                                                                                                                                                               |                                                                                                                                                                                                                                                                                                                                                                                                                                                                                                                                                                                                                                                                                                                                                                                                                                                                                                                                                                                                                                                                                                                                                                                                                                                |
|         | $53\frac{1}{2}$ inches long (New Zealand)                                                                                                                                                           | 7                                                                                                                                                                                                                                                                                                                                                                                                                                                                                                                                                                                                                                                                                                                                                                                                                                                                                                                                                                                                                                                                                                                                                                                                                                          | 10                                                                                                                                                                                                                                                                                                                                                                                                                                                                                                                                                                                                                                                                                                                                                                                                                                                                                                                                                                                                                                                                                                                                                                                                            | 0                                                                                                                                                                                                                                                                                                                                                                                                                                                                                                                                                                                                                                                                                                                                                                                                                                                                                                                                                                                                                                                                                                                                                                                                                                              |
| (12242) |                                                                                                                                                                                                     | 0                                                                                                                                                                                                                                                                                                                                                                                                                                                                                                                                                                                                                                                                                                                                                                                                                                                                                                                                                                                                                                                                                                                                                                                                                                          | 17                                                                                                                                                                                                                                                                                                                                                                                                                                                                                                                                                                                                                                                                                                                                                                                                                                                                                                                                                                                                                                                                                                                                                                                                            | 6                                                                                                                                                                                                                                                                                                                                                                                                                                                                                                                                                                                                                                                                                                                                                                                                                                                                                                                                                                                                                                                                                                                                                                                                                                              |
| (14020) | Decorated bamboo pipe stem, 28 inches long (New Guinea)                                                                                                                                             | 0                                                                                                                                                                                                                                                                                                                                                                                                                                                                                                                                                                                                                                                                                                                                                                                                                                                                                                                                                                                                                                                                                                                                                                                                                                          | 7                                                                                                                                                                                                                                                                                                                                                                                                                                                                                                                                                                                                                                                                                                                                                                                                                                                                                                                                                                                                                                                                                                                                                                                                             | 6                                                                                                                                                                                                                                                                                                                                                                                                                                                                                                                                                                                                                                                                                                                                                                                                                                                                                                                                                                                                                                                                                                                                                                                                                                              |
| (13860) | Carved wood club, $44\frac{3}{4}$ inches long, 8 inches broad (Solomon Islands)                                                                                                                     |                                                                                                                                                                                                                                                                                                                                                                                                                                                                                                                                                                                                                                                                                                                                                                                                                                                                                                                                                                                                                                                                                                                                                                                                                                            | (Soi                                                                                                                                                                                                                                                                                                                                                                                                                                                                                                                                                                                                                                                                                                                                                                                                                                                                                                                                                                                                                                                                                                                                                                                                          | TD)                                                                                                                                                                                                                                                                                                                                                                                                                                                                                                                                                                                                                                                                                                                                                                                                                                                                                                                                                                                                                                                                                                                                                                                                                                            |
| (13948) |                                                                                                                                                                                                     |                                                                                                                                                                                                                                                                                                                                                                                                                                                                                                                                                                                                                                                                                                                                                                                                                                                                                                                                                                                                                                                                                                                                                                                                                                            | -                                                                                                                                                                                                                                                                                                                                                                                                                                                                                                                                                                                                                                                                                                                                                                                                                                                                                                                                                                                                                                                                                                                                                                                                             |                                                                                                                                                                                                                                                                                                                                                                                                                                                                                                                                                                                                                                                                                                                                                                                                                                                                                                                                                                                                                                                                                                                                                                                                                                                |
| ( ()    |                                                                                                                                                                                                     |                                                                                                                                                                                                                                                                                                                                                                                                                                                                                                                                                                                                                                                                                                                                                                                                                                                                                                                                                                                                                                                                                                                                                                                                                                            |                                                                                                                                                                                                                                                                                                                                                                                                                                                                                                                                                                                                                                                                                                                                                                                                                                                                                                                                                                                                                                                                                                                                                                                                               | ,                                                                                                                                                                                                                                                                                                                                                                                                                                                                                                                                                                                                                                                                                                                                                                                                                                                                                                                                                                                                                                                                                                                                                                                                                                              |
| ,       | -                                                                                                                                                                                                   |                                                                                                                                                                                                                                                                                                                                                                                                                                                                                                                                                                                                                                                                                                                                                                                                                                                                                                                                                                                                                                                                                                                                                                                                                                            | `                                                                                                                                                                                                                                                                                                                                                                                                                                                                                                                                                                                                                                                                                                                                                                                                                                                                                                                                                                                                                                                                                                                                                                                                             |                                                                                                                                                                                                                                                                                                                                                                                                                                                                                                                                                                                                                                                                                                                                                                                                                                                                                                                                                                                                                                                                                                                                                                                                                                                |
| , -     | · · · · · · · · · · · · · · · · · · ·                                                                                                                                                               |                                                                                                                                                                                                                                                                                                                                                                                                                                                                                                                                                                                                                                                                                                                                                                                                                                                                                                                                                                                                                                                                                                                                                                                                                                            | `                                                                                                                                                                                                                                                                                                                                                                                                                                                                                                                                                                                                                                                                                                                                                                                                                                                                                                                                                                                                                                                                                                                                                                                                             | •                                                                                                                                                                                                                                                                                                                                                                                                                                                                                                                                                                                                                                                                                                                                                                                                                                                                                                                                                                                                                                                                                                                                                                                                                                              |
|         |                                                                                                                                                                                                     | 3                                                                                                                                                                                                                                                                                                                                                                                                                                                                                                                                                                                                                                                                                                                                                                                                                                                                                                                                                                                                                                                                                                                                                                                                                                          |                                                                                                                                                                                                                                                                                                                                                                                                                                                                                                                                                                                                                                                                                                                                                                                                                                                                                                                                                                                                                                                                                                                                                                                                               |                                                                                                                                                                                                                                                                                                                                                                                                                                                                                                                                                                                                                                                                                                                                                                                                                                                                                                                                                                                                                                                                                                                                                                                                                                                |
|         | · · · · · · · · · · · · · · · · · · ·                                                                                                                                                               |                                                                                                                                                                                                                                                                                                                                                                                                                                                                                                                                                                                                                                                                                                                                                                                                                                                                                                                                                                                                                                                                                                                                                                                                                                            | `                                                                                                                                                                                                                                                                                                                                                                                                                                                                                                                                                                                                                                                                                                                                                                                                                                                                                                                                                                                                                                                                                                                                                                                                             | ,                                                                                                                                                                                                                                                                                                                                                                                                                                                                                                                                                                                                                                                                                                                                                                                                                                                                                                                                                                                                                                                                                                                                                                                                                                              |
|         |                                                                                                                                                                                                     | 1                                                                                                                                                                                                                                                                                                                                                                                                                                                                                                                                                                                                                                                                                                                                                                                                                                                                                                                                                                                                                                                                                                                                                                                                                                          |                                                                                                                                                                                                                                                                                                                                                                                                                                                                                                                                                                                                                                                                                                                                                                                                                                                                                                                                                                                                                                                                                                                                                                                                               |                                                                                                                                                                                                                                                                                                                                                                                                                                                                                                                                                                                                                                                                                                                                                                                                                                                                                                                                                                                                                                                                                                                                                                                                                                                |
| , ,     | ,                                                                                                                                                                                                   |                                                                                                                                                                                                                                                                                                                                                                                                                                                                                                                                                                                                                                                                                                                                                                                                                                                                                                                                                                                                                                                                                                                                                                                                                                            |                                                                                                                                                                                                                                                                                                                                                                                                                                                                                                                                                                                                                                                                                                                                                                                                                                                                                                                                                                                                                                                                                                                                                                                                               | •                                                                                                                                                                                                                                                                                                                                                                                                                                                                                                                                                                                                                                                                                                                                                                                                                                                                                                                                                                                                                                                                                                                                                                                                                                              |
|         | -                                                                                                                                                                                                   |                                                                                                                                                                                                                                                                                                                                                                                                                                                                                                                                                                                                                                                                                                                                                                                                                                                                                                                                                                                                                                                                                                                                                                                                                                            | (Soi                                                                                                                                                                                                                                                                                                                                                                                                                                                                                                                                                                                                                                                                                                                                                                                                                                                                                                                                                                                                                                                                                                                                                                                                          | D)                                                                                                                                                                                                                                                                                                                                                                                                                                                                                                                                                                                                                                                                                                                                                                                                                                                                                                                                                                                                                                                                                                                                                                                                                                             |
| (14011) |                                                                                                                                                                                                     | 0                                                                                                                                                                                                                                                                                                                                                                                                                                                                                                                                                                                                                                                                                                                                                                                                                                                                                                                                                                                                                                                                                                                                                                                                                                          | 15                                                                                                                                                                                                                                                                                                                                                                                                                                                                                                                                                                                                                                                                                                                                                                                                                                                                                                                                                                                                                                                                                                                                                                                                            | 0                                                                                                                                                                                                                                                                                                                                                                                                                                                                                                                                                                                                                                                                                                                                                                                                                                                                                                                                                                                                                                                                                                                                                                                                                                              |
| (13332) | Plaited cane basket (New Ireland)                                                                                                                                                                   |                                                                                                                                                                                                                                                                                                                                                                                                                                                                                                                                                                                                                                                                                                                                                                                                                                                                                                                                                                                                                                                                                                                                                                                                                                            | (Soi                                                                                                                                                                                                                                                                                                                                                                                                                                                                                                                                                                                                                                                                                                                                                                                                                                                                                                                                                                                                                                                                                                                                                                                                          | 'D)                                                                                                                                                                                                                                                                                                                                                                                                                                                                                                                                                                                                                                                                                                                                                                                                                                                                                                                                                                                                                                                                                                                                                                                                                                            |
| RTH     | AMERICA.                                                                                                                                                                                            |                                                                                                                                                                                                                                                                                                                                                                                                                                                                                                                                                                                                                                                                                                                                                                                                                                                                                                                                                                                                                                                                                                                                                                                                                                            |                                                                                                                                                                                                                                                                                                                                                                                                                                                                                                                                                                                                                                                                                                                                                                                                                                                                                                                                                                                                                                                                                                                                                                                                               |                                                                                                                                                                                                                                                                                                                                                                                                                                                                                                                                                                                                                                                                                                                                                                                                                                                                                                                                                                                                                                                                                                                                                                                                                                                |
| (14004) | Red stone tomahawk and nine combined 181 inches long (Sioux Indian)                                                                                                                                 |                                                                                                                                                                                                                                                                                                                                                                                                                                                                                                                                                                                                                                                                                                                                                                                                                                                                                                                                                                                                                                                                                                                                                                                                                                            |                                                                                                                                                                                                                                                                                                                                                                                                                                                                                                                                                                                                                                                                                                                                                                                                                                                                                                                                                                                                                                                                                                                                                                                                               |                                                                                                                                                                                                                                                                                                                                                                                                                                                                                                                                                                                                                                                                                                                                                                                                                                                                                                                                                                                                                                                                                                                                                                                                                                                |
| (14004) |                                                                                                                                                                                                     |                                                                                                                                                                                                                                                                                                                                                                                                                                                                                                                                                                                                                                                                                                                                                                                                                                                                                                                                                                                                                                                                                                                                                                                                                                            | (Soi                                                                                                                                                                                                                                                                                                                                                                                                                                                                                                                                                                                                                                                                                                                                                                                                                                                                                                                                                                                                                                                                                                                                                                                                          | .D)                                                                                                                                                                                                                                                                                                                                                                                                                                                                                                                                                                                                                                                                                                                                                                                                                                                                                                                                                                                                                                                                                                                                                                                                                                            |
| (11219) | ·                                                                                                                                                                                                   |                                                                                                                                                                                                                                                                                                                                                                                                                                                                                                                                                                                                                                                                                                                                                                                                                                                                                                                                                                                                                                                                                                                                                                                                                                            |                                                                                                                                                                                                                                                                                                                                                                                                                                                                                                                                                                                                                                                                                                                                                                                                                                                                                                                                                                                                                                                                                                                                                                                                               | ,                                                                                                                                                                                                                                                                                                                                                                                                                                                                                                                                                                                                                                                                                                                                                                                                                                                                                                                                                                                                                                                                                                                                                                                                                                              |
|         |                                                                                                                                                                                                     |                                                                                                                                                                                                                                                                                                                                                                                                                                                                                                                                                                                                                                                                                                                                                                                                                                                                                                                                                                                                                                                                                                                                                                                                                                            | •                                                                                                                                                                                                                                                                                                                                                                                                                                                                                                                                                                                                                                                                                                                                                                                                                                                                                                                                                                                                                                                                                                                                                                                                             | ,                                                                                                                                                                                                                                                                                                                                                                                                                                                                                                                                                                                                                                                                                                                                                                                                                                                                                                                                                                                                                                                                                                                                                                                                                                              |
|         |                                                                                                                                                                                                     |                                                                                                                                                                                                                                                                                                                                                                                                                                                                                                                                                                                                                                                                                                                                                                                                                                                                                                                                                                                                                                                                                                                                                                                                                                            |                                                                                                                                                                                                                                                                                                                                                                                                                                                                                                                                                                                                                                                                                                                                                                                                                                                                                                                                                                                                                                                                                                                                                                                                               |                                                                                                                                                                                                                                                                                                                                                                                                                                                                                                                                                                                                                                                                                                                                                                                                                                                                                                                                                                                                                                                                                                                                                                                                                                                |
| (14002) |                                                                                                                                                                                                     |                                                                                                                                                                                                                                                                                                                                                                                                                                                                                                                                                                                                                                                                                                                                                                                                                                                                                                                                                                                                                                                                                                                                                                                                                                            |                                                                                                                                                                                                                                                                                                                                                                                                                                                                                                                                                                                                                                                                                                                                                                                                                                                                                                                                                                                                                                                                                                                                                                                                               |                                                                                                                                                                                                                                                                                                                                                                                                                                                                                                                                                                                                                                                                                                                                                                                                                                                                                                                                                                                                                                                                                                                                                                                                                                                |
| (11220) |                                                                                                                                                                                                     |                                                                                                                                                                                                                                                                                                                                                                                                                                                                                                                                                                                                                                                                                                                                                                                                                                                                                                                                                                                                                                                                                                                                                                                                                                            |                                                                                                                                                                                                                                                                                                                                                                                                                                                                                                                                                                                                                                                                                                                                                                                                                                                                                                                                                                                                                                                                                                                                                                                                               |                                                                                                                                                                                                                                                                                                                                                                                                                                                                                                                                                                                                                                                                                                                                                                                                                                                                                                                                                                                                                                                                                                                                                                                                                                                |
|         |                                                                                                                                                                                                     |                                                                                                                                                                                                                                                                                                                                                                                                                                                                                                                                                                                                                                                                                                                                                                                                                                                                                                                                                                                                                                                                                                                                                                                                                                            | •                                                                                                                                                                                                                                                                                                                                                                                                                                                                                                                                                                                                                                                                                                                                                                                                                                                                                                                                                                                                                                                                                                                                                                                                             |                                                                                                                                                                                                                                                                                                                                                                                                                                                                                                                                                                                                                                                                                                                                                                                                                                                                                                                                                                                                                                                                                                                                                                                                                                                |
| (14001) |                                                                                                                                                                                                     |                                                                                                                                                                                                                                                                                                                                                                                                                                                                                                                                                                                                                                                                                                                                                                                                                                                                                                                                                                                                                                                                                                                                                                                                                                            |                                                                                                                                                                                                                                                                                                                                                                                                                                                                                                                                                                                                                                                                                                                                                                                                                                                                                                                                                                                                                                                                                                                                                                                                               |                                                                                                                                                                                                                                                                                                                                                                                                                                                                                                                                                                                                                                                                                                                                                                                                                                                                                                                                                                                                                                                                                                                                                                                                                                                |
| (11824) |                                                                                                                                                                                                     |                                                                                                                                                                                                                                                                                                                                                                                                                                                                                                                                                                                                                                                                                                                                                                                                                                                                                                                                                                                                                                                                                                                                                                                                                                            |                                                                                                                                                                                                                                                                                                                                                                                                                                                                                                                                                                                                                                                                                                                                                                                                                                                                                                                                                                                                                                                                                                                                                                                                               |                                                                                                                                                                                                                                                                                                                                                                                                                                                                                                                                                                                                                                                                                                                                                                                                                                                                                                                                                                                                                                                                                                                                                                                                                                                |
| (13960) |                                                                                                                                                                                                     |                                                                                                                                                                                                                                                                                                                                                                                                                                                                                                                                                                                                                                                                                                                                                                                                                                                                                                                                                                                                                                                                                                                                                                                                                                            |                                                                                                                                                                                                                                                                                                                                                                                                                                                                                                                                                                                                                                                                                                                                                                                                                                                                                                                                                                                                                                                                                                                                                                                                               |                                                                                                                                                                                                                                                                                                                                                                                                                                                                                                                                                                                                                                                                                                                                                                                                                                                                                                                                                                                                                                                                                                                                                                                                                                                |
|         | (13967) (4221) (13859) (13941) (12242) (14020) (13860) (13948) (13946) (13946) (13947) (13940) (14010) (13939) (14011) (13332) PRTH (14004) (11219) (13957) (11825) (14002) (14003) (14001) (11824) | (13967)         do.         42 inches long          (New Guinea)           (1221)         Dog tooth hair ornament           (New Guinea)           (13859)         Carved wood message stick, 17½ inches long           (Australia)           (13941)         Finely carved wood staff, inlaid with haliotis shell, and horn spike at end, 53½ inches long           (New Zealand)           (12242)         Shark's tooth weapon, 66 inches long          (King's Mills Islands)           (14020)         Decorated bamboo pipe stem, 28 inches long          (New Guinea)           (13948)         Finely carved club, 44¾ inches long, 8 inches broad         (Solomon Islands)           (13948)         Finely carved club with representations of natives, birds, tortoise, &c., 42 inches long, 5 inches wide          (Samoa)           (13940)         Elaborately carved club, 44½ inches long          (Tonga)           (13942)         Finely carved club, 39 inches long          (Marquisas)           (13940)         Finely carved club, 39 inches long          (Samoa)           (13940)         Club ornamented with feathers, 46 inches long          (New Guinea)           (13940)         Carved light wood danc | (13967)         do.         42 inches long          (New Guinea)         0           (4221)         Dog tooth hair ornament           (New Guinea)         0           (13859)         Carved wood message stick, 17¼ inches long           (Australia)         1           (13941)         Finely carved wood staff, inlaid with haliotis shell, and horn spike at end, 53½ inches long          (New Zealand)         7           (12242)         Shark's tooth weapon, 66 inches long          (Kinc's Mills Islands)         0           (14020)         Deccrated bamboo pipe stem, 28 inches long          (New Guinea)         0           (13860)         Carved wood club, 44½ inches long, 8 inches broad         (Solomon Islands)         0           (13948)         Finely carved club with representations of natives, birds, tortoise, &c., 42 inches long, 5 inches wide          (Samoa)           (13946)         Elaborately carved club, 44½ inches long          (Samoa)           (13946)         Finely carved club, 39 inches long          (Marquisas)           (13947)         do.         51½ inches long          (Samoa)           (13947)         do.         51½ inches long | (13967)         do.         42 inches long          (New Guinea)         0         7           (4221)         Dog tooth hair ornament           (New Guinea)         0         7           (13859)         Carved wood message stick, 17¾ inches long          (Australia)         1         1           (13941)         Finely carved wood staff, inlaid with haliotis shell, and horn spike at end, 53½ inches long          (New Zealand)         7         10           (12242)         Shark's tooth weapon, 66 inches long          (King's Mills Islands)         0         17           (14020)         Decorated bamboo pipe stem, 28 inches long          (New Guinea)         0         7           (13860)         Carved wood club, 44½ inches long, 8 inches broad         (Solomon Islands)         (Sol           (13948)         Finely carved club with representations of natives, birds, tortoise, &c., 42 inches long, 5 inches wide           (Samoa)         (Sol           (13948)         Elaborately carved club, 44½ inches long          (Sol         (Sol           (13946)         Elaborately carved club, 44½ inches long          (Sol         (Sol           (13946)         Finely carved club, 39 inches l |

#### NORTH AMERICA—continued.

| 133 (6404)         | do.                  | $6\frac{1}{2}$  | do. | • • • |       | (British | Columbia) | 0 | 17   | 6   |
|--------------------|----------------------|-----------------|-----|-------|-------|----------|-----------|---|------|-----|
| 134 (13959)        | Black shale pipe     | $12\frac{3}{4}$ | do. |       |       | (        | do. )     | 2 | 0    | 0   |
| <b>135</b> (13956) | do.                  | $6\frac{3}{4}$  | do. |       | • • • | (        | do. )     | 1 | 15   | 0   |
| 136 (13958)        | Black shale carving, | $15\frac{1}{2}$ | do. | ,     |       | (        | do.       |   | (Soi | LD) |