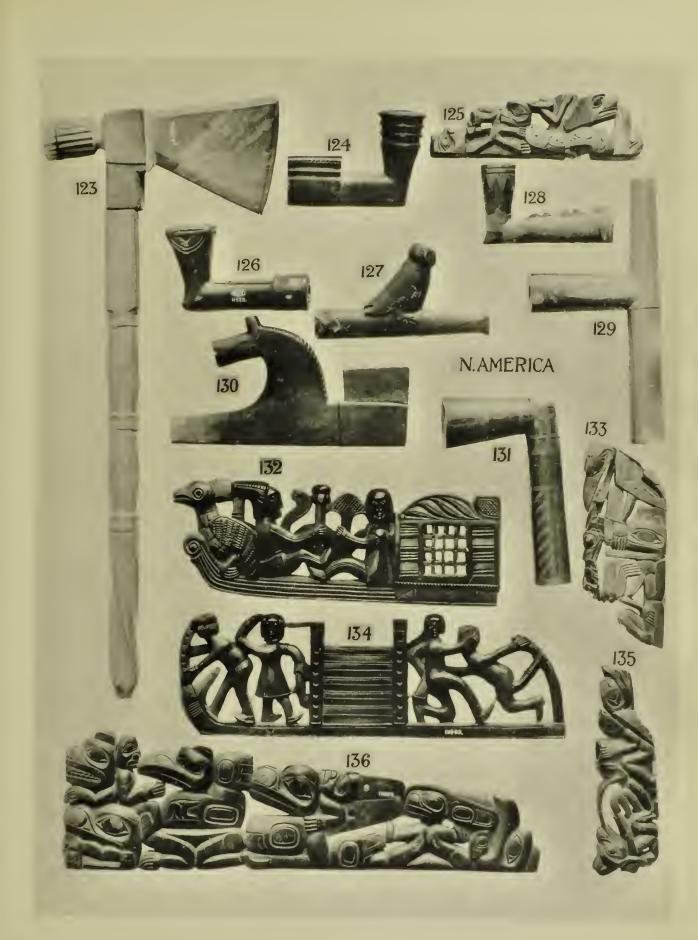

| INDIA-co   | ntinued.                                                                                                                                                                                                                                                                                                                                                                                                                                                                                                                                                                                                                                                                                                                                                                                                                                                                                                                                                                                                                                                                                                                                                                                                                                                                                                                                                                                                                                                                                                                                                                                                                                                                                                                                                                                                                                                                                                                                                                                                                                                                                                                       | £  | s.  | d. |
|------------|--------------------------------------------------------------------------------------------------------------------------------------------------------------------------------------------------------------------------------------------------------------------------------------------------------------------------------------------------------------------------------------------------------------------------------------------------------------------------------------------------------------------------------------------------------------------------------------------------------------------------------------------------------------------------------------------------------------------------------------------------------------------------------------------------------------------------------------------------------------------------------------------------------------------------------------------------------------------------------------------------------------------------------------------------------------------------------------------------------------------------------------------------------------------------------------------------------------------------------------------------------------------------------------------------------------------------------------------------------------------------------------------------------------------------------------------------------------------------------------------------------------------------------------------------------------------------------------------------------------------------------------------------------------------------------------------------------------------------------------------------------------------------------------------------------------------------------------------------------------------------------------------------------------------------------------------------------------------------------------------------------------------------------------------------------------------------------------------------------------------------------|----|-----|----|
| 20 (10791) | Brass arm guard, $6\frac{3}{4}$ inches long, $3\frac{3}{4}$ inches diameter at large end                                                                                                                                                                                                                                                                                                                                                                                                                                                                                                                                                                                                                                                                                                                                                                                                                                                                                                                                                                                                                                                                                                                                                                                                                                                                                                                                                                                                                                                                                                                                                                                                                                                                                                                                                                                                                                                                                                                                                                                                                                       | 1  | 0   | 0  |
| 21 (x1700) | Battle-axe "Tabar," parcel gilt and engraved steel head and haft; the latter is hollow and contains a dagger, 22 inches long, head 5 inches                                                                                                                                                                                                                                                                                                                                                                                                                                                                                                                                                                                                                                                                                                                                                                                                                                                                                                                                                                                                                                                                                                                                                                                                                                                                                                                                                                                                                                                                                                                                                                                                                                                                                                                                                                                                                                                                                                                                                                                    | 3  | 10  | 0  |
| 22 (10612) | Dagger "Katár" with Damascus steel blade, and iron hilt finely inlaid with gold, red velvet sheath ornamented with gold thread and pierced silver point, blade $7\frac{1}{4}$ inches, full length $14\frac{3}{4}$ inches                                                                                                                                                                                                                                                                                                                                                                                                                                                                                                                                                                                                                                                                                                                                                                                                                                                                                                                                                                                                                                                                                                                                                                                                                                                                                                                                                                                                                                                                                                                                                                                                                                                                                                                                                                                                                                                                                                       | 1  | 10  | 0  |
| 23 (10614) | Dagger "Katár" with waved Damascus steel blade, hilt finely inlaid with gold, blade 9 inches, full length 15½ inches                                                                                                                                                                                                                                                                                                                                                                                                                                                                                                                                                                                                                                                                                                                                                                                                                                                                                                                                                                                                                                                                                                                                                                                                                                                                                                                                                                                                                                                                                                                                                                                                                                                                                                                                                                                                                                                                                                                                                                                                           | 1  | 10  | 0  |
| 24 (2520)  | Dagger with narrow steel blade, ivory handle with silver mount, wood sheath covered with silver, blade $7\frac{1}{2}$ inches, full length $13\frac{1}{2}$ inches                                                                                                                                                                                                                                                                                                                                                                                                                                                                                                                                                                                                                                                                                                                                                                                                                                                                                                                                                                                                                                                                                                                                                                                                                                                                                                                                                                                                                                                                                                                                                                                                                                                                                                                                                                                                                                                                                                                                                               | 1  | 15  | 0  |
| 25 (10615) | Dagger "Katár" with grooved Damascus blade, hilt finely inlaid with gold and studded with silver, green velvet sheath with pierced silver point, blade 9 inches, full length 1634 inches                                                                                                                                                                                                                                                                                                                                                                                                                                                                                                                                                                                                                                                                                                                                                                                                                                                                                                                                                                                                                                                                                                                                                                                                                                                                                                                                                                                                                                                                                                                                                                                                                                                                                                                                                                                                                                                                                                                                       | 1  | 15  | 0  |
| 26 (10613) | Dagger "Katár" with fluted steel blade, hilt finely inlaid with gold, leather sheath, blade $8\frac{1}{2}$ inches, full length 16 inches                                                                                                                                                                                                                                                                                                                                                                                                                                                                                                                                                                                                                                                                                                                                                                                                                                                                                                                                                                                                                                                                                                                                                                                                                                                                                                                                                                                                                                                                                                                                                                                                                                                                                                                                                                                                                                                                                                                                                                                       | 1  | 15  | 0  |
| 27 (10608) | Powder flask of iron covered with silver, 10 by $5\frac{3}{4}$ inches                                                                                                                                                                                                                                                                                                                                                                                                                                                                                                                                                                                                                                                                                                                                                                                                                                                                                                                                                                                                                                                                                                                                                                                                                                                                                                                                                                                                                                                                                                                                                                                                                                                                                                                                                                                                                                                                                                                                                                                                                                                          | 1  | 5   | 0  |
| 28 (364)   | Shield of transparent hide with four gilt metal bosses in centre, decorated in gold and colours, 14 inches diameter                                                                                                                                                                                                                                                                                                                                                                                                                                                                                                                                                                                                                                                                                                                                                                                                                                                                                                                                                                                                                                                                                                                                                                                                                                                                                                                                                                                                                                                                                                                                                                                                                                                                                                                                                                                                                                                                                                                                                                                                            | 1  | 10  | 0  |
| 29 (10606) | Powder flask similar to No. 27, $8\frac{3}{4}$ by $5\frac{1}{4}$ inches                                                                                                                                                                                                                                                                                                                                                                                                                                                                                                                                                                                                                                                                                                                                                                                                                                                                                                                                                                                                                                                                                                                                                                                                                                                                                                                                                                                                                                                                                                                                                                                                                                                                                                                                                                                                                                                                                                                                                                                                                                                        | 1  | 5   | 0  |
| ,          | Dagger with ornamented Damascus steel blade, horn handle with steel                                                                                                                                                                                                                                                                                                                                                                                                                                                                                                                                                                                                                                                                                                                                                                                                                                                                                                                                                                                                                                                                                                                                                                                                                                                                                                                                                                                                                                                                                                                                                                                                                                                                                                                                                                                                                                                                                                                                                                                                                                                            |    |     |    |
| , ,        | band through centre, inlaid with gold, red velvet sheath ornamented with gold thread, blade 7\frac{3}{4} inches, full length II\frac{1}{2} inches                                                                                                                                                                                                                                                                                                                                                                                                                                                                                                                                                                                                                                                                                                                                                                                                                                                                                                                                                                                                                                                                                                                                                                                                                                                                                                                                                                                                                                                                                                                                                                                                                                                                                                                                                                                                                                                                                                                                                                              | 0  | 17  | 6  |
| 31 (10783) | Ancient bronze head, 2 inches high                                                                                                                                                                                                                                                                                                                                                                                                                                                                                                                                                                                                                                                                                                                                                                                                                                                                                                                                                                                                                                                                                                                                                                                                                                                                                                                                                                                                                                                                                                                                                                                                                                                                                                                                                                                                                                                                                                                                                                                                                                                                                             | 1  | 5   | 0  |
| 32 (10618) | Dagger with blade and handle of steel inlaid with gold, purple velvet sheath with pierced silver mounts, blade $7\frac{5}{8}$ inches, full length $11\frac{3}{4}$ inches                                                                                                                                                                                                                                                                                                                                                                                                                                                                                                                                                                                                                                                                                                                                                                                                                                                                                                                                                                                                                                                                                                                                                                                                                                                                                                                                                                                                                                                                                                                                                                                                                                                                                                                                                                                                                                                                                                                                                       | 0  | 17  | 6  |
| BENIN,     | WEST AFRICA.                                                                                                                                                                                                                                                                                                                                                                                                                                                                                                                                                                                                                                                                                                                                                                                                                                                                                                                                                                                                                                                                                                                                                                                                                                                                                                                                                                                                                                                                                                                                                                                                                                                                                                                                                                                                                                                                                                                                                                                                                                                                                                                   |    |     |    |
| 33 (10817) | with interlaced ornamentation, the support represents two serpents entwined, one is devouring a crocodile, the other an antelope, on the underside of the top is a fish and a frog, and on the top of base is a frog,                                                                                                                                                                                                                                                                                                                                                                                                                                                                                                                                                                                                                                                                                                                                                                                                                                                                                                                                                                                                                                                                                                                                                                                                                                                                                                                                                                                                                                                                                                                                                                                                                                                                                                                                                                                                                                                                                                          | 20 | 0   | 0  |
| 34 (10131) | The second second back finally convolutions of                                                                                                                                                                                                                                                                                                                                                                                                                                                                                                                                                                                                                                                                                                                                                                                                                                                                                                                                                                                                                                                                                                                                                                                                                                                                                                                                                                                                                                                                                                                                                                                                                                                                                                                                                                                                                                                                                                                                                                                                                                                                                 |    | 10  | 0  |
| 35 (10808) | the sight three former representing a king                                                                                                                                                                                                                                                                                                                                                                                                                                                                                                                                                                                                                                                                                                                                                                                                                                                                                                                                                                                                                                                                                                                                                                                                                                                                                                                                                                                                                                                                                                                                                                                                                                                                                                                                                                                                                                                                                                                                                                                                                                                                                     |    | 10  | 0  |
| 36 (10807  | the second secon |    | 10  | 0  |
| 37 (10812  | Small bronze plaque representing some insect, $6\frac{1}{2}$ by $3\frac{3}{4}$ inches                                                                                                                                                                                                                                                                                                                                                                                                                                                                                                                                                                                                                                                                                                                                                                                                                                                                                                                                                                                                                                                                                                                                                                                                                                                                                                                                                                                                                                                                                                                                                                                                                                                                                                                                                                                                                                                                                                                                                                                                                                          | 3  | 3 0 | 0  |

| BE | NIN, V  | WEST AFRICA—continued.                                                                                                                    | £ | s. | d. |
|----|---------|-------------------------------------------------------------------------------------------------------------------------------------------|---|----|----|
| 38 | (10124) | Bronze ccremonial staff with bird on top, probably the largest in existence, 15 inches long                                               | 7 | 10 | 0  |
| 39 | (10813) | Bronze female figure, 6½ inches high                                                                                                      |   | 10 | 0  |
| 40 | (9925)  | Bronze staff ornamented with two masks and two crocodile heads, a very                                                                    | Ū | 10 |    |
|    |         | fine specimen, 15 inches long                                                                                                             | 5 | 0  | 0  |
|    | (10816) | Bronze ceremonial staff with bird on top, $13\frac{1}{2}$ inches long                                                                     | 4 | 10 | 0  |
|    | (10814) | Bronze figure, 9 inches high                                                                                                              | 7 | 0  | 0  |
|    | (10815) | Bronze figure with mitre shaped head dress, 84 inches high                                                                                | 5 |    | 0  |
| 44 | (6448)  | Bronze figure, 7 inches high                                                                                                              | 5 | 0  | 0  |
|    |         | LTY ISLANDS.                                                                                                                              |   |    |    |
| 45 | (5654)  | Spear with obsidian head, decorated in red and black, head 5 inches, full length $60\frac{1}{2}$ inches                                   | 0 | 17 | 6  |
| 46 | (1442)  | Spear with obsidian head and cane barb on both sides, head 6 inches, full length $67\frac{1}{2}$ inches.                                  | 1 | 5  | 0  |
| 47 | (5652)  | Spear with obsidian head, decorated in red and black, head 25 inches, full length 62 inches                                               | 1 | 5  | 0  |
| 48 | (x393)  | Spear with obsidian head, decorated in red, black and white, head 2 inches, full length 70 inches                                         | 0 | 17 | 6  |
| 49 | (5627)  | Spear with obsidian head, decorated in red and black, head $5\frac{1}{4}$ inches, full length $58\frac{1}{2}$ inches                      | 0 | 17 | 6  |
| 50 | (5626)  | Spear with obsidian head, decorated in red, black and white, head 54 inches, full length 71 inches                                        | 0 | 15 | 0  |
| 51 | (5636)  | Spear with obsidian head, with rough representation of a figure below, head 3\frac{1}{8} inches, full length 68 inches                    | 0 | 15 | 0  |
| 52 | (5618)  | Spear with obsidian head and figure below, decorated in red and white, head $2\frac{1}{4}$ inches, full length $69\frac{5}{8}$ inches     | 2 | 0  | 0  |
| 53 | (5616)  | Spear with obsidian head and two masks below, decorated in red, black and                                                                 | 4 | 40 | 0  |
| 54 | (5620)  | white, head $1\frac{1}{2}$ inches, full length $60\frac{3}{4}$ inches Spear with obsidian head, decorated in red, black and white, head 6 | 1 | 10 | O  |
| 55 | (5659)  | inches, full length 67 inches                                                                                                             | 1 | 0  | 0  |
| 56 | (5637)  | length 70¼ inches                                                                                                                         | 1 | 0  | 0  |
| 57 | (5641)  | white, head 2 inches, full length 67 inches Spear with obsidian head with figure below, head 4 inches, full length $68\frac{3}{4}$        | 2 | 0  | 0  |
| 58 | (5614)  | inches                                                                                                                                    | 0 | 10 | 0  |
|    | ,       | Spear with obsidian head with crocodile swallowing a man below, decorated in red, black and white, full length $77\frac{5}{8}$ inches     | 2 | 0  | 0  |
| 59 | (5644)  | Spear with obsidian head, decorated in red, black and white, head 6 inches, full length $62\frac{1}{2}$ inches                            | 1 | 0  | 0  |
| 60 | (2465)  | Circular food bowl of hard wood, standing on four feet, with ornamental handles, which are damaged, 6 inches high, 12 inches diameter     | 1 | 10 | 0  |
|    |         |                                                                                                                                           |   |    |    |