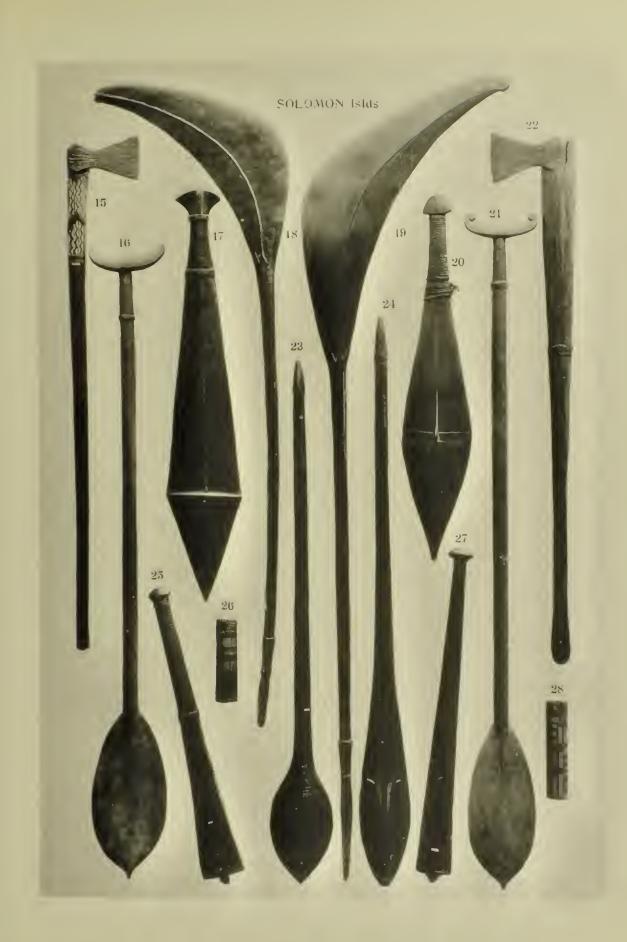

|     |

| 138 (11701) | Fragment of a bronze plaque representing a native on a mule, $3\frac{1}{4}$ by $2\frac{1}{4}$ inches            | 1 | 0  | 0 |
|-------------|-----------------------------------------------------------------------------------------------------------------|---|----|---|
| 139 (11588) | Ivory cup of dark brown colour; the bowl is supported by two figures who are kneeling, 6\frac{3}{8} inches high | 7 | 10 | 0 |
| 140 (11703) | Bronze figure, $5\frac{1}{4}$ inches high                                                                       | 0 | 15 | 0 |
| 141 (11613) | Bronze figure holding part of a ceremonial sword in his right hand, $9\frac{1}{2}$ inches high                  | 4 | 10 | 0 |



















































































PUBLISHED BY

W. D. WEBSTER, COLLECTOR OF ETHNOGRAPHICAL SPECIMENS, HOME COURT, 24, PALACE ROAD, STREATHAM HILL, LONDON.

| NE | EW C           | ALEDONIA.                                                                                                                                             | £  | s.   | d.  |
|----|----------------|-------------------------------------------------------------------------------------------------------------------------------------------------------|----|------|-----|
| 1  | (10976)        | Bird-headed club of light coloured hard wood, handle wrapped with cloth and sinnet, head 12½ inches, length 28¼ inches                                | 1  | 5    | 0   |
| 2  | (10982)