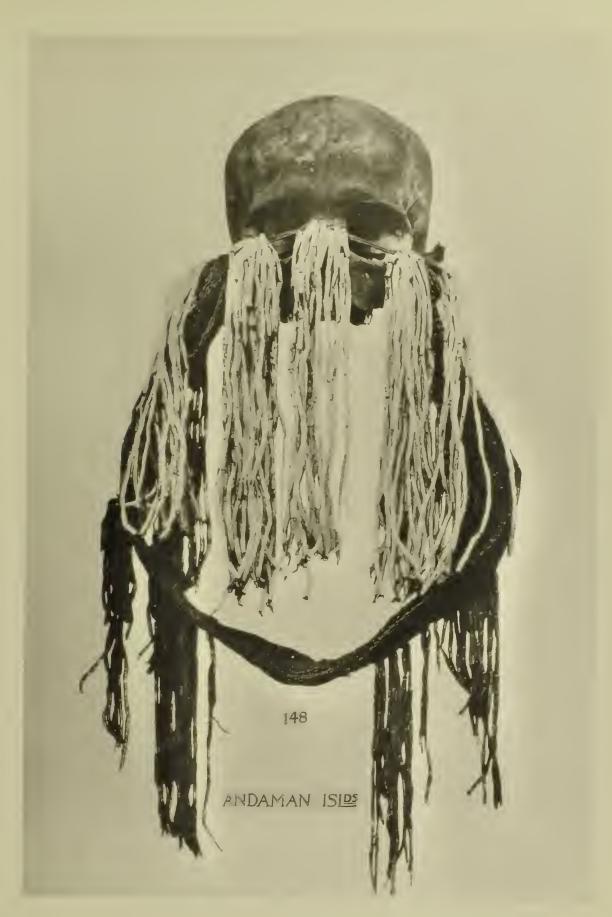

|     |

| 138 (11701) | Fragment of a bronze plaque representing a native on a mule, $3\frac{1}{4}$ by $2\frac{1}{4}$ inches            | 1 | 0  | 0 |
|-------------|-----------------------------------------------------------------------------------------------------------------|---|----|---|
| 139 (11588) | Ivory cup of dark brown colour; the bowl is supported by two figures who are kneeling, 6\frac{3}{8} inches high | 7 | 10 | 0 |
| 140 (11703) | Bronze figure, $5\frac{1}{4}$ inches high                                                                       | 0 | 15 | 0 |
| 141 (11613) | Bronze figure holding part of a ceremonial sword in his right hand, $9\frac{1}{2}$ inches high                  | 4 | 10 | 0 |



















































































PUBLISHED BY

W. D. WEBSTER, COLLECTOR OF ETHNOGRAPHICAL SPECIMENS, HOME COURT, 24, PALACE ROAD, STREATHAM HILL, LONDON.

| NE | EW C           | ALEDONIA.                                                                                                                                             | £  | s.   | d.  |
|----|----------------|-------------------------------------------------------------------------------------------------------------------------------------------------------|----|------|-----|
| 1  | (10976)        | Bird-headed club of light coloured hard wood, handle wrapped with cloth and sinnet, head 12½ inches, length 28¼ inches                                | 1  | 5    | 0   |
| 2  | (10982)        | native red string and sinnet, and ornamented with shel