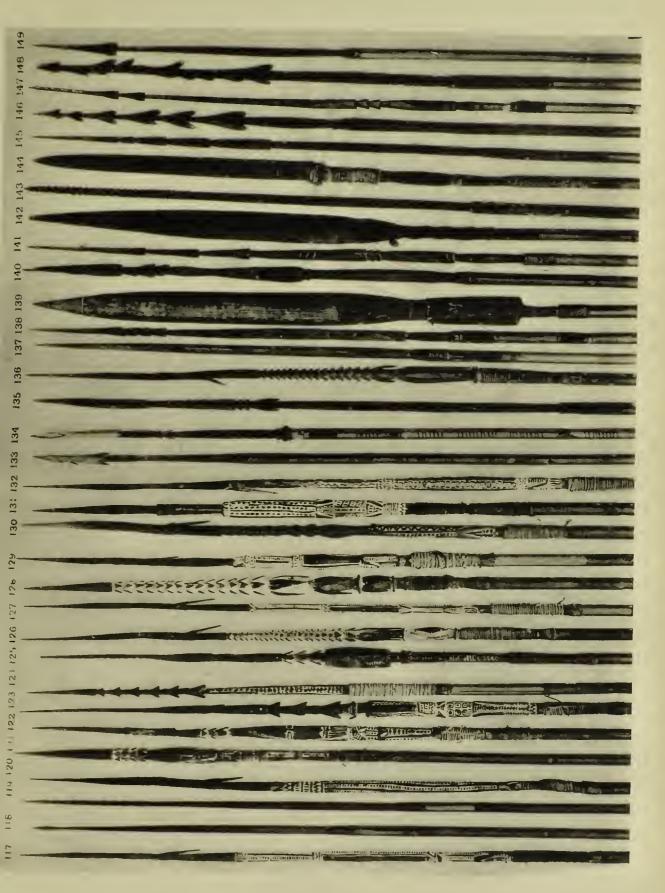

O. Tx. e.







Vol. 3

## Catalogues of

## Ethnographical Specimens

## FROM

AUSTRALIA, NEW ZEALAND, HERVEY ISLAND, MARQUISAS, NEW GUINEA, NEW IRELAND, TAHITI, SAMOA, TONGA, SOLOMON ISLANDS, NEW CALEDONIA, NORFOLK ISLAND, ADMIRALTY ISLANDS, and other parts of POLYNESIA; BENIN CITY, and other parts of AFRICA, various parts of NORTII and SOUTH AMERICA, THE MALAY ARCHIPELAGO, and other localities.

Illustrated Series with over 100 collotype plates
Exhibiting upwards of 1,200 specimens.

IN THE POSSESSION OF

W. D. WEBSTER of BICESTER, OXON.

(FOURTH SERIES.)



## Leicester:

BERNARD HALLIDAY, DRYDEN HOUSE.

1911.























































































PUBLISHED BY

W. D. WEBSTER, Collector of Ethnographical Specimens, Oxford House, Bicester, Oxon, England.

FIJI.

| -   | <del></del>      |             |                                                         |                                      |                               |                                   |                     |                             |                  |                  |                     | £   | S. | d. |
|-----|------------------|-------------|---------------------------------------------------------|--------------------------------------|-------------------------------|-----------------------------------|---------------------|-----------------------------|------------------|------------------|--------------