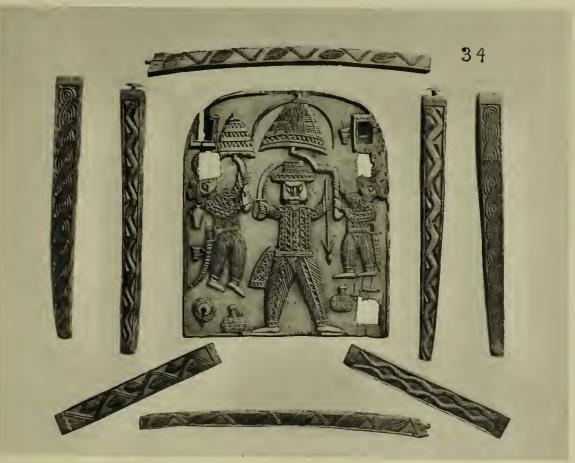

| INDIA-co   | ntinued.                                                                                                                                                                                                                                                                                                                                                                                                                                                                                                                                                                                                                                                                                                                                                                                                                                                                                                                                                                                                                                                                                                                                                                                                                                                                                                                                                                                                                                                                                                                                                                                                                                                                                                                                                                                                                                                                                                                                                                                                                                                                                                                       | £  | s.  | d. |
|------------|--------------------------------------------------------------------------------------------------------------------------------------------------------------------------------------------------------------------------------------------------------------------------------------------------------------------------------------------------------------------------------------------------------------------------------------------------------------------------------------------------------------------------------------------------------------------------------------------------------------------------------------------------------------------------------------------------------------------------------------------------------------------------------------------------------------------------------------------------------------------------------------------------------------------------------------------------------------------------------------------------------------------------------------------------------------------------------------------------------------------------------------------------------------------------------------------------------------------------------------------------------------------------------------------------------------------------------------------------------------------------------------------------------------------------------------------------------------------------------------------------------------------------------------------------------------------------------------------------------------------------------------------------------------------------------------------------------------------------------------------------------------------------------------------------------------------------------------------------------------------------------------------------------------------------------------------------------------------------------------------------------------------------------------------------------------------------------------------------------------------------------|----|-----|----|
| 20 (10791) | Brass arm guard, $6\frac{3}{4}$ inches long, $3\frac{3}{4}$ inches diameter at large end                                                                                                                                                                                                                                                                                                                                                                                                                                                                                                                                                                                                                                                                                                                                                                                                                                                                                                                                                                                                                                                                                                                                                                                                                                                                                                                                                                                                                                                                                                                                                                                                                                                                                                                                                                                                                                                                                                                                                                                                                                       | 1  | 0   | 0  |
| 21 (x1700) | Battle-axe "Tabar," parcel gilt and engraved steel head and haft; the latter is hollow and contains a dagger, 22 inches long, head 5 inches                                                                                                                                                                                                                                                                                                                                                                                                                                                                                                                                                                                                                                                                                                                                                                                                                                                                                                                                                                                                                                                                                                                                                                                                                                                                                                                                                                                                                                                                                                                                                                                                                                                                                                                                                                                                                                                                                                                                                                                    | 3  | 10  | 0  |
| 22 (10612) | Dagger "Katár" with Damascus steel blade, and iron hilt finely inlaid with gold, red velvet sheath ornamented with gold thread and pierced silver point, blade $7\frac{1}{4}$ inches, full length $14\frac{3}{4}$ inches                                                                                                                                                                                                                                                                                                                                                                                                                                                                                                                                                                                                                                                                                                                                                                                                                                                                                                                                                                                                                                                                                                                                                                                                                                                                                                                                                                                                                                                                                                                                                                                                                                                                                                                                                                                                                                                                                                       | 1  | 10  | 0  |
| 23 (10614) | Dagger "Katár" with waved Damascus steel blade, hilt finely inlaid with gold, blade 9 inches, full length 15½ inches                                                                                                                                                                                                                                                                                                                                                                                                                                                                                                                                                                                                                                                                                                                                                                                                                                                                                                                                                                                                                                                                                                                                                                                                                                                                                                                                                                                                                                                                                                                                                                                                                                                                                                                                                                                                                                                                                                                                                                                                           | 1  | 10  | 0  |
| 24 (2520)  | Dagger with narrow steel blade, ivory handle with silver mount, wood sheath covered with silver, blade $7\frac{1}{2}$ inches, full length $13\frac{1}{2}$ inches                                                                                                                                                                                                                                                                                                                                                                                                                                                                                                                                                                                                                                                                                                                                                                                                                                                                                                                                                                                                                                                                                                                                                                                                                                                                                                                                                                                                                                                                                                                                                                                                                                                                                                                                                                                                                                                                                                                                                               | 1  | 15  | 0  |
| 25 (10615) | Dagger "Katár" with grooved Damascus blade, hilt finely inlaid with gold and studded with silver, green velvet sheath with pierced silver point, blade 9 inches, full length 1634 inches                                                                                                                                                                                                                                                                                                                                                                                                                                                                                                                                                                                                                                                                                                                                                                                                                                                                                                                                                                                                                                                                                                                                                                                                                                                                                                                                                                                                                                                                                                                                                                                                                                                                                                                                                                                                                                                                                                                                       | 1  | 15  | 0  |
| 26 (10613) | Dagger "Katár" with fluted steel blade, hilt finely inlaid with gold, leather sheath, blade $8\frac{1}{2}$ inches, full length 16 inches                                                                                                                                                                                                                                                                                                                                                                                                                                                                                                                                                                                                                                                                                                                                                                                                                                                                                                                                                                                                                                                                                                                                                                                                                                                                                                                                                                                                                                                                                                                                                                                                                                                                                                                                                                                                                                                                                                                                                                                       | 1  | 15  | 0  |
| 27 (10608) | Powder flask of iron covered with silver, 10 by $5\frac{3}{4}$ inches                                                                                                                                                                                                                                                                                                                                                                                                                                                                                                                                                                                                                                                                                                                                                                                                                                                                                                                                                                                                                                                                                                                                                                                                                                                                                                                                                                                                                                                                                                                                                                                                                                                                                                                                                                                                                                                                                                                                                                                                                                                          | 1  | 5   | 0  |
| 28 (364)   | Shield of transparent hide with four gilt metal bosses in centre, decorated in gold and colours, 14 inches diameter                                                                                                                                                                                                                                                                                                                                                                                                                                                                                                                                                                                                                                                                                                                                                                                                                                                                                                                                                                                                                                                                                                                                                                                                                                                                                                                                                                                                                                                                                                                                                                                                                                                                                                                                                                                                                                                                                                                                                                                                            | 1  | 10  | 0  |
| 29 (10606) | Powder flask similar to No. 27, $8\frac{3}{4}$ by $5\frac{1}{4}$ inches                                                                                                                                                                                                                                                                                                                                                                                                                                                                                                                                                                                                                                                                                                                                                                                                                                                                                                                                                                                                                                                                                                                                                                                                                                                                                                                                                                                                                                                                                                                                                                                                                                                                                                                                                                                                                                                                                                                                                                                                                                                        | 1  | 5   | 0  |
| ,          | Dagger with ornamented Damascus steel blade, horn handle with steel                                                                                                                                                                                                                                                                                                                                                                                                                                                                                                                                                                                                                                                                                                                                                                                                                                                                                                                                                                                                                                                                                                                                                                                                                                                                                                                                                                                                                                                                                                                                                                                                                                                                                                                                                                                                                                                                                                                                                                                                                                                            |    |     |    |
| , ,        | band through centre, inlaid with gold, red velvet sheath ornamented with gold thread, blade 7\frac{3}{4} inches, full length II\frac{1}{2} inches                                                                                                                                                                                                                                                                                                                                                                                                                                                                                                                                                                                                                                                                                                                                                                                                                                                                                                                                                                                                                                                                                                                                                                                                                                                                                                                                                                                                                                                                                                                                                                                                                                                                                                                                                                                                                                                                                                                                                                              | 0  | 17  | 6  |
| 31 (10783) | Ancient bronze head, 2 inches high                                                                                                                                                                                                                                                                                                                                                                                                                                                                                                                                                                                                                                                                                                                                                                                                                                                                                                                                                                                                                                                                                                                                                                                                                                                                                                                                                                                                                                                                                                                                                                                                                                                                                                                                                                                                                                                                                                                                                                                                                                                                                             | 1  | 5   | 0  |
| 32 (10618) | Dagger with blade and handle of steel inlaid with gold, purple velvet sheath with pierced silver mounts, blade $7\frac{5}{8}$ inches, full length $11\frac{3}{4}$ inches                                                                                                                                                                                                                                                                                                                                                                                                                                                                                                                                                                                                                                                                                                                                                                                                                                                                                                                                                                                                                                                                                                                                                                                                                                                                                                                                                                                                                                                                                                                                                                                                                                                                                                                                                                                                                                                                                                                                                       | 0  | 17  | 6  |
| BENIN,     | WEST AFRICA.                                                                                                                                                                                                                                                                                                                                                                                                                                                                                                                                                                                                                                                                                                                                                                                                                                                                                                                                                                                                                                                                                                                                                                                                                                                                                                                                                                                                                                                                                                                                                                                                                                                                                                                                                                                                                                                                                                                                                                                                                                                                                                                   |    |     |    |
| 33 (10817) | with interlaced ornamentation, the support represents two serpents entwined, one is devouring a crocodile, the other an antelope, on the underside of the top is a fish and a frog, and on the top of base is a frog,                                                                                                                                                                                                                                                                                                                                                                                                                                                                                                                                                                                                                                                                                                                                                                                                                                                                                                                                                                                                                                                                                                                                                                                                                                                                                                                                                                                                                                                                                                                                                                                                                                                                                                                                                                                                                                                                                                          | 20 | 0   | 0  |
| 34 (10131) | The second second back finally convolutions of                                                                                                                                                                                                                                                                                                                                                                                                                                                                                                                                                                                                                                                                                                                                                                                                                                                                                                                                                                                                                                                                                                                                                                                                                                                                                                                                                                                                                                                                                                                                                                                                                                                                                                                                                                                                                                                                                                                                                                                                                                                                                 |    | 10  | 0  |
| 35 (10808) | the sight three former representing a king                                                                                                                                                                                                                                                                                                                                                                                                                                                                                                                                                                                                                                                                                                                                                                                                                                                                                                                                                                                                                                                                                                                                                                                                                                                                                                                                                                                                                                                                                                                                                                                                                                                                                                                                                                                                                                                                                                                                                                                                                                                                                     |    | 10  | 0  |
| 36 (10807  | the second secon |    | 10  | 0  |
| 37 (10812  | Small bronze plaque representing some insect, $6\frac{1}{2}$ by $3\frac{3}{4}$ inches                                                                                                                                                                                                                                                                                                                                                                                                                                                                                                                                                                                                                                                                                                                                                                                                                                                                                                                                                                                                                                                                                                                                                                                                                                                                                                                                                                                                                                                                                                                                                                                                                                                                                                                                                                                                                                                                                                                                                                                                                                          | 3  | 3 0 | 0  |