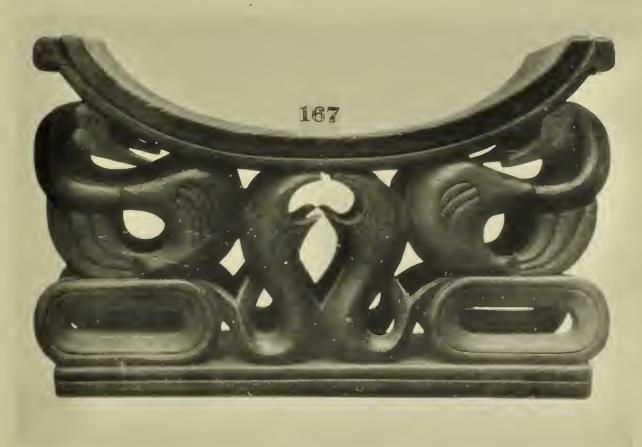

| N ISL                                                                                                    |        |                    |             |          |                    |         |       |        |                 |       |   |      |          |
| 148 (        | 12209)                                                                                                                                | "In Mem                                                                                                  | oriam  | ı" hu              | man skul    | l partly | color              | ared re | d and | orname | nted w          | vith  |   |      |          |

strings of dentalium shells ... ... ... (Sold)



























































































PUBLISHED BY

W. D. WEBSTER, COLLECTOR OF ETHNOGRAPHICAL SPECIMENS, HOME COURT, 24, PALACE ROAD, STREATHAM HILL, LONDON.

Show Room and Office: 36, GREAT RUSSELL STREET, BLOOMSBURY, LONDON.

BURMA.

| 1111717 |                                                                                                                                          |                                                                                                                                                                                                                                                                                                                                                                                |