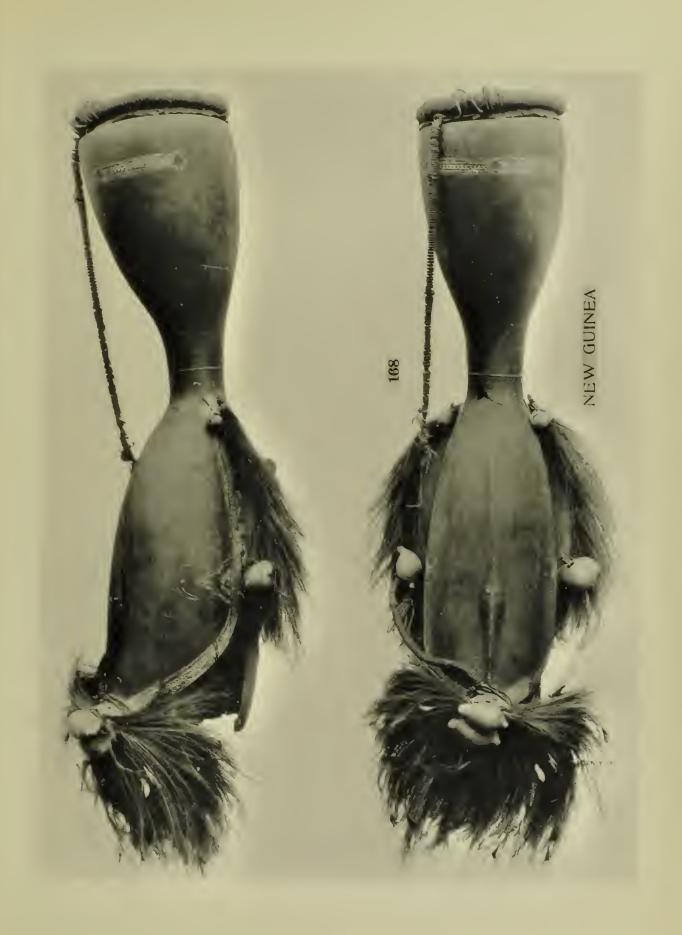

| N ISL                                                                                                    |        |                    |             |          |                    |         |       |        |                 |       |   |      |          |
| 148 (        | 12209)                                                                                                                                | "In Mem                                                                                                  | oriam  | ı" hu              | man skul    | l partly | color              | ared re | d and | orname | nted w          | vith  |   |      |          |

strings of dentalium shells ... ... ... (Sold)



























































































PUBLISHED BY

W. D. WEBSTER, COLLECTOR OF ETHNOGRAPHICAL SPECIMENS, HOME COURT, 24, PALACE ROAD, STREATHAM HILL, LONDON.

Show Room and Office: 36, GREAT RUSSELL STREET, BLOOMSBURY, LONDON.

BURMA.

| 1111717 |                                                                                                                                          |                                                                                                                                                                                                                                                                                                                                                                                |