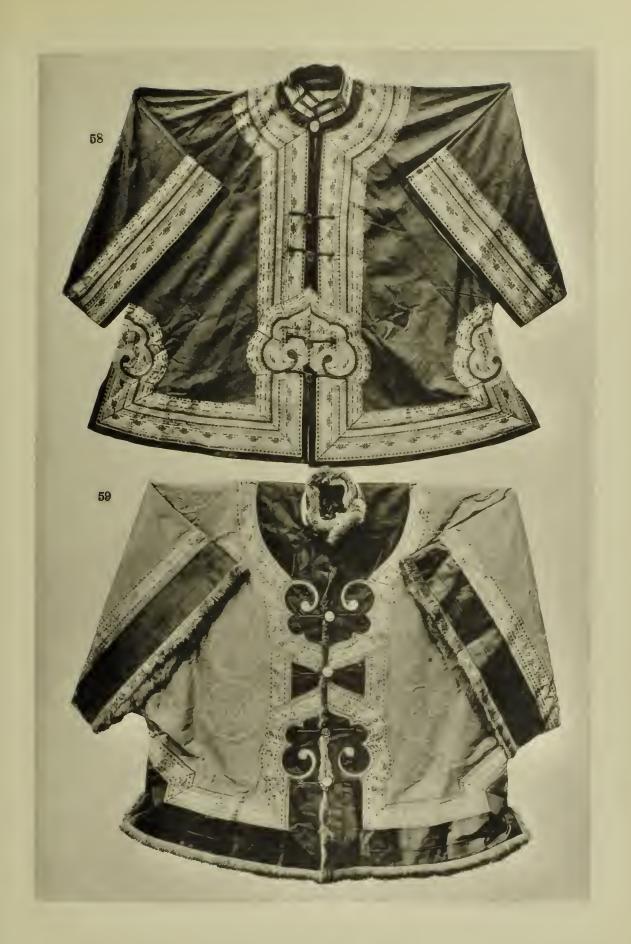

## Leicester:

BERNARD HALLIDAY, DRYDEN HOUSE.

1911.

PUBLISHED BY

W. D. WEBSTER, Collector of Ethnographical Specimens, Oxford House, Bicester, Oxon, England.

FIJI.

| -   | <del></del>      |             |                                                         |                                      |                               |                                   |                     |                             |                  |                  |                     | £   | S. | d. |
|-----|------------------|-------------|---------------------------------------------------------|--------------------------------------|-------------------------------|-----------------------------------|---------------------|-----------------------------|------------------|------------------|---------------------|-----|----|----|
| 2   | l (31)<br>2 (82) | 99)         | laborately ca<br>Do.                                    | rved hard w<br>do.                   |                               | 39 $\frac{3}{4}$                  | nches lo            | ong                         |                  |                  | •••                 | 2 2 | 0  | 0  |
| - 3 | ` `              |             | Do.                                                     | do.                                  |                               | $42\frac{1}{2}$                   | do.                 |                             |                  |                  | •••                 | 2   | 0  | 0  |
| TO  | <u>DNG</u>       | <u>A.</u>   |                                                         |                                      |                               |                                   |                     |                             |                  |                  |                     |     |    |    |
| 4   | 1059             | 93) El      | aborately car                                           | ved hardwo                           | od club,                      | 43½ in                            | ches lor            | ng                          |                  |                  | • • •               | 2   | 10 | 0  |
| 5   | (1059            | )4)         | Do.                                                     | do                                   | ) <b>.</b>                    | 46 inc                            | hes lon             | g, 4 <del>3</del> ir        | nches b          | road             | • • •               | 3   | 10 | 0  |
| 6   | 3 (392           | (0)         | Do.                                                     | do                                   | o <b>.</b>                    | 44 <sup>1</sup> / <sub>4</sub> ir | ches lo             | ng                          |                  |                  | • • •               | 3   | 3  | 0  |
| 7   | 1 (1059          | )2)         | Do.                                                     | do                                   | ) <b>.</b>                    | $34\frac{1}{2}$                   | do.                 |                             | •••              |                  | • • •               | 4   | 10 | 0  |
| 8   | (938             | 34)         | Do.                                                     | do                                   | ).                            | 44                                | do.                 |                             |                  | •••              | •••                 | 3   | 10 | 0  |
| PA  | ADDI             | LES         | FROM                                                    | VARIO                                | US F                          | PART                              | S.                  |                             |                  |                  |                     |     |    |    |
| 9   | (897             |             | ddle of ligh<br>o inches lon                            | nt wood, wg, $5\frac{1}{2}$ inches   | vith pain<br>s broad          | ited orr                          | amenta<br>          | ition in                    |                  | and bla          |                     | 2   | 2  | 0  |
| 110 | ) (635           |             | addle of hard by $5\frac{1}{2}$ inches.                 |                                      | ly carved                     |                                   | erced, 5<br>(Benin  |                             |                  |                  |                     | 0   | 15 | 0  |
| 11  | (430             | 9) Pa<br>ii | iddle of hard<br>nches, localit                         | wood with g<br>y not know            | grooved l<br>n                | olade, 5                          | 4 <u>1</u> inch<br> | es long<br>                 | , blade<br>(Wes  | 24½ by<br>ST AFR | $5\frac{1}{4}$ ICA) | 1   | 5  | 0  |
| 12  | (430             | 6) Pa       | ddle of dark                                            | hard wood                            | $55\frac{1}{4}$ inc           | hes lon                           | g, blade            | e 16 by<br>(G               | 8½ inc<br>Ambier | hes<br>RS Isla   | <br>ND)             | 1   | 5  | 0  |
| 13  | ( .0             |             | Do.                                                     | do.                                  |                               | do.                               | do.                 | (G                          |                  | RS ISLA          | •                   | 1   | 10 | 0  |
| 114 | k (856           | 7) Pa<br>ii | iddle of ligh<br>nches long, b                          | t wood, can blade $31\frac{1}{2}$ by | wed and $8\frac{1}{2}$ inch   | decora<br>ies                     | ted in r            | ed, bla                     | ck, and<br>(New  | white,           | 65<br>ND)           | 2   | 0  | 0  |
| 15  | (891             | - 7         | ddle of light $8 \text{ by } 5\frac{1}{4} \text{ inch}$ | t wood, dec                          | corated in                    | n red ar<br>                      | nd green            | n, 57½ i<br>                | nches l          | ong, bl<br>(Cana |                     | 0   | 10 | 0  |
| 16  | (698             | 2) Pac      | ddle of light                                           | wood, 64 <u>3</u> i                  | nches loi                     | ng, blad                          | e <b>25</b> ½ b     | $y 3\frac{1}{2} in$         | ches (A          | USTRAL           | JA)                 | 0   | 10 | 0  |
| N   | DIA.             |             |                                                         |                                      |                               |                                   |                     |                             |                  |                  |                     |     |    |    |
| 17  | (1060            |             | agger "Bara<br>reen velvet s                            | Jamdádú "<br>heath, blad             | with flue $16\frac{1}{2}$ inc | ited ste                          | el blad<br>l length | e and so $23\frac{1}{2}$ in | steel ha         | and gua          | ard,                | 1 : | 10 | 0  |
| 18  | (1061            | •           | ather belt, c                                           | overed with                          | h ornam                       | ented s                           | ilver ba            | inds, w                     | ith silv         | er pow           | der                 | 4   | 4  | 0  |
| 19  | (1078            | 2) Sp       | herical bronz                                           | e lime box,                          | $1\frac{1}{2}$ inche          | es diam                           | eter                | • • •                       | •••              | •••              | •••                 | 0 : | 10 | 0  |