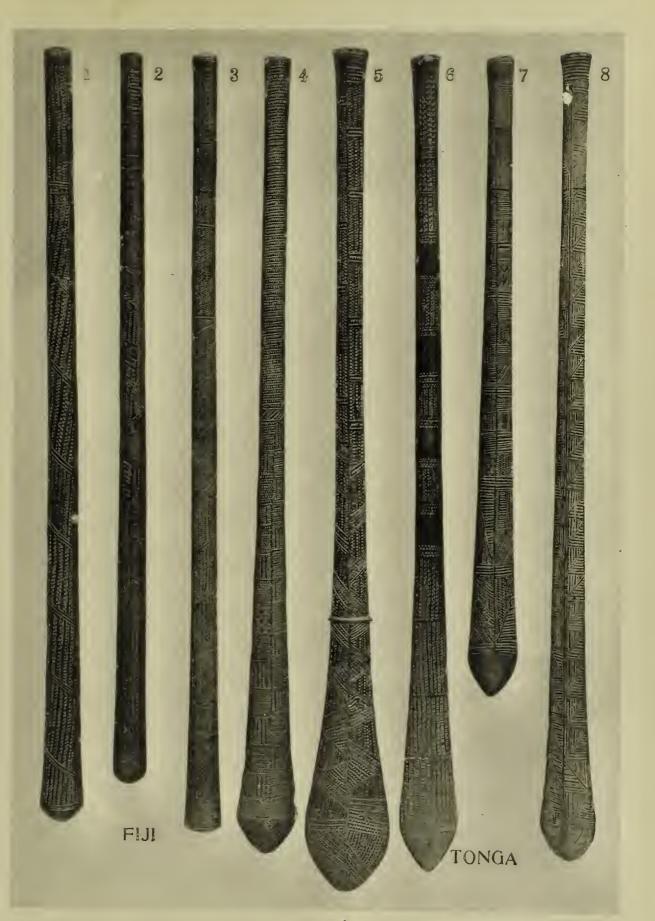

## Leicester:

BERNARD HALLIDAY, DRYDEN HOUSE.

1911.

PUBLISHED BY

W. D. WEBSTER, Collector of Ethnographical Specimens, Oxford House, Bicester, Oxon, England.

FIJI.

| -   | <del></del>      |             |                                                         |                                      |                               |                                   |                     |                             |                  |                  |                     | £   | S. | d. |
|-----|------------------|-------------|---------------------------------------------------------|--------------------------------------|-------------------------------|-----------------------------------|---------------------|-----------------------------|------------------|------------------|---------------------|-----|----|----|
| 2   | l (31)<br>2 (82) | 99)         | laborately ca<br>Do.                                    | rved hard w<br>do.                   |                               | 39 $\frac{3}{4}$                  | nches lo            | ong                         |                  |                  | •••                 | 2 2 | 0  | 0  |
| - 3 | ` `              |             | Do.                                                     | do.                                  |                               | $42\frac{1}{2}$                   | do.                 |                             |                  |                  | •••                 | 2   | 0  | 0  |
| TO  | <u>DNG</u>       | <u>A.</u>   |                                                         |                                      |                               |                                   |                     |                             |                  |                  |                     |     |    |    |
| 4   | 1059             | 93) El      | aborately car                                           | ved hardwo                           | od club,                      | 43½ in                            | ches lor            | ng                          |                  |                  | • • •               | 2   | 10 | 0  |
| 5   | (1059            | )4)         | Do.                                                     | do                                   | ) <b>.</b>                    | 46 inc                            | hes lon             | g, 4 <del>3</del> ir        | nches b          | road             | • • •               | 3   | 10 | 0  |
| 6   | 3 (392           | (0)         | Do.                                                     | do                                   | o <b>.</b>                    | 44 <sup>1</sup> / <sub>4</sub> ir | ches lo             | ng                          |                  |                  | • • •               | 3   | 3  | 0  |
| 7   | 1 (1059          | )2)         | Do.                                                     | do                                   | ) <b>.</b>                    | $34\frac{1}{2}$                   | do.                 |                             | •••              |                  | • • •               | 4   | 10 | 0  |
| 8   | (938             | 34)         | Do.                                                     | do                                   | ).                            | 44                                | do.                 |                             |                  | •••              | •••                 | 3   | 10 | 0  |
| PA  | ADDI             | LES         | FROM                                                    | VARIO                                | US F                          | PART                              | S.                  |                             |                  |                  |                     |     |    |    |
| 9   | (897             |             | ddle of ligh<br>o inches lon                            | nt wood, wg, $5\frac{1}{2}$ inches   | vith pain<br>s broad          | ited orr                          | amenta<br>          | ition in                    |                  | and bla          |                     | 2   | 2  | 0  |
| 110 | ) (635           |             | addle of hard by $5\frac{1}{2}$ inches.                 |                                      | ly carved                     |                                   | erced, 5<br>(Benin  |                             |                  |                  |                     | 0   | 15 | 0  |
| 11  | (430             | 9) Pa<br>ii | iddle of hard<br>nches, localit                         | wood with g<br>y not know            | grooved l<br>n                | olade, 5                          | 4 <u>1</u> inch<br> | es long<br>                 | , blade<br>(Wes  | 24½ by<br>ST AFR | $5\frac{1}{4}$ ICA) | 1   | 5  | 0  |
| 12  | (430             | 6) Pa       | ddle of dark                                            | hard wood                            | $55\frac{1}{4}$ inc           | hes lon                           | g, blade            | e 16 by<br>(G               | 8½ inc<br>Ambier | hes<br>RS Isla   | <br>ND)             | 1   | 5  | 0  |
| 13  | ( .0             |             | Do.                                                     | do.                                  |                               | do.                               | do.                 | (G                          |                  | RS ISLA          | •                   | 1   | 10 | 0  |
| 114 | k (856           | 7) Pa<br>ii | iddle of ligh<br>nches long, b                          | t wood, can blade $31\frac{1}{2}$ by | wed and $8\frac{1}{2}$ inch   | decora<br>ies                     | ted in r            | ed, bla                     | ck, and<br>(New  | white,           | 65<br>ND)           | 2   | 0  | 0  |
| 15  | (891             | - 7         | ddle of light $8 \text{ by } 5\frac{1}{4} \text{ inch}$ | t wood, dec                          | corated in                    | n red ar<br>                      | nd green            | n, 57½ i<br>                | nches l          | ong, bl<br>(Cana |                     | 0   | 10 | 0  |
| 16  | (698             | 2) Pac      | ddle of light                                           | wood, 64 <u>3</u> i                  | nches loi                     | ng, blad                          | e <b>25</b> ½ b     | $y 3\frac{1}{2} in$         | ches (A          | USTRAL           | JA)                 | 0   | 10 | 0  |
| N   | DIA.             |             |                                                         |                                      |                               |                                   |                     |                             |                  |                  |                     |     |    |    |
| 17  | (1060            |             | agger "Bara<br>reen velvet s                            | Jamdádú "<br>heath, blad             | with flue $16\frac{1}{2}$ inc | ited ste                          | el blad<br>l length | e and so $23\frac{1}{2}$ in | steel ha         | and gua          | ard,                | 1 : | 10 | 0  |
| 18  | (1061            | •           | ather belt, c                                           | overed with                          | h ornam                       | ented s                           | ilver ba            | inds, w                     | ith silv         | er pow           | der                 | 4   | 4  | 0  |
| 19  | (1078            | 2) Sp       | herical bronz                                           | e lime box,                          | $1\frac{1}{2}$ inche          | es diam                           | eter                | • • •                       | •••              | •••              | •••                 | 0 : | 10 | 0  |