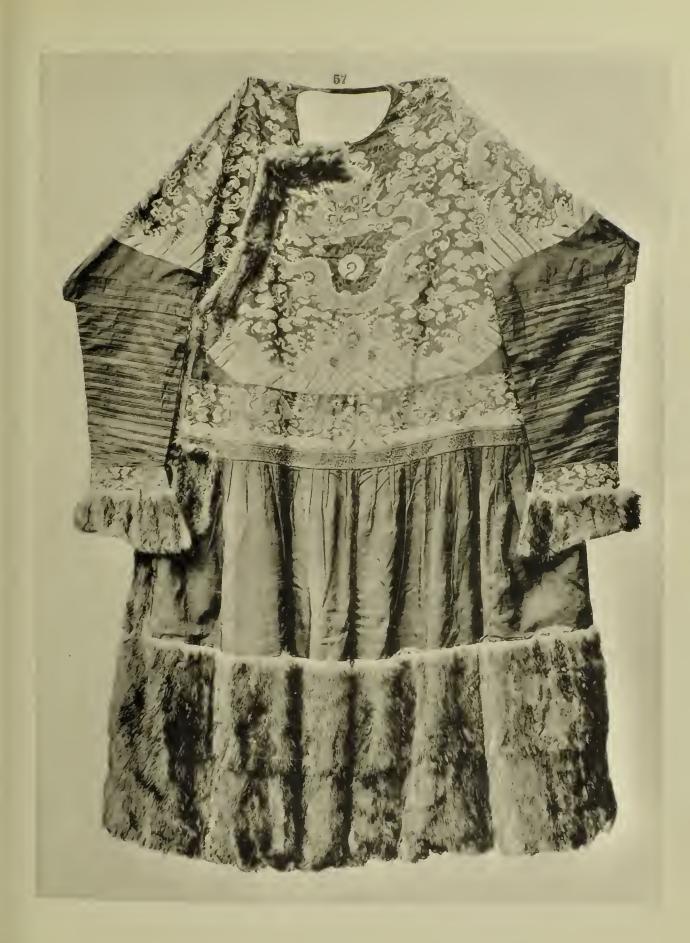

## Leicester:

BERNARD HALLIDAY, DRYDEN HOUSE.

1911.

PUBLISHED BY

W. D. WEBSTER, Collector of Ethnographical Specimens, Oxford House, Bicester, Oxon, England.

FIJI.

| -   | <del></del>      |             |                                                         |                                      |                               |                                   |                     |                             |                  |                  |                     | £   | S. | d. |
|-----|------------------|-------------|---------------------------------------------------------|--------------------------------------|-------------------------------|-----------------------------------|---------------------|-----------------------------|------------------|------------------|---------------------|-----|----|----|
| 2   | l (31)<br>2 (82) | 99)         | laborately ca<br>Do.                                    | rved hard w<br>do.                   |                               | 39 $\frac{3}{4}$                  | nches lo            | ong                         |                  |                  | •••                 | 2 2 | 0  | 0  |
| - 3 | ` `              |             | Do.                                                     | do.                                  |                               | $42\frac{1}{2}$                   | do.                 |                             |                  |                  | •••                 | 2   | 0  | 0  |
| TO  | <u>DNG</u>       | <u>A.</u>   |                                                         |                                      |                               |                                   |                     |                             |                  |                  |                     |     |    |    |
| 4   | 1059             | 93) El      | aborately car                                           | ved hardwo                           | od club,                      | 43½ in                            | ches lor            | ng                          |                  |                  | • • •               | 2   | 10 | 0  |
| 5   | (1059            | )4)         | Do.                                                     | do                                   | ) <b>.</b>                    | 46 inc                            | hes lon             | g, 4 <del>3</del> ir        | nches b          | road             | • • •               | 3   | 10 | 0  |
| 6   | 3 (392           | (0)         | Do.                                                     | do                                   | o <b>.</b>                    | 44 <sup>1</sup> / <sub>4</sub> ir | ches lo             | ng                          |                  |                  | • • •               | 3   | 3  | 0  |
| 7   | 1 (1059          | )2)         | Do.                                                     | do                                   | ) <b>.</b>                    | $34\frac{1}{2}$                   | do.                 |                             | •••              |                  | • • •               | 4   | 10 | 0  |
| 8   | (938             | 34)         | Do.                                                     | do                                   | ).                            | 44                                | do.                 |                             |                  | •••              | •••                 | 3   | 10 | 0  |
| PA  | ADDI             | LES         | FROM                                                    | VARIO                                | US F                          | PART                              | S.                  |                             |                  |                  |                     |     |    |    |
| 9   | (897             |             | ddle of ligh<br>o inches lon                            | nt wood, wg, $5\frac{1}{2}$ inches   | vith pain<br>s broad          | ited orr                          | amenta<br>          | ition in                    |                  | and bla          |                     | 2   | 2  | 0  |
| 110 | ) (635           |             | addle of hard by $5\frac{1}{2}$ inches.                 |                                      | ly carved                     |                                   | erced, 5<br>(Benin  |                             |                  |                  |                     | 0   | 15 | 0  |
| 11  | (430             | 9) Pa<br>ii | iddle of hard<br>nches, localit                         | wood with g<br>y not know            | grooved l<br>n                | olade, 5                          | 4 <u>1</u> inch<br> | es long<br>                 | , blade<br>(Wes  | 24½ by<br>ST AFR | $5\frac{1}{4}$ ICA) | 1   | 5  | 0  |
| 12  | (430             | 6) Pa       | ddle of dark                                            | hard wood                            | $55\frac{1}{4}$ inc           | hes lon                           | g, blade            | e 16 by<br>(G               | 8½ inc<br>Ambier | hes<br>RS Isla   | <br>ND)             | 1   | 5  | 0  |
| 13  | ( .0             |             | Do.                                                     | do.                                  |                               | do.                               | do.                 | (G                          |                  | RS ISLA          | •                   | 1   | 10 | 0  |
| 114 | k (856           | 7) Pa<br>ii | iddle of ligh<br>nches long, b                          | t wood, can blade $31\frac{1}{2}$ by | wed and $8\frac{1}{2}$ inch   | decora<br>ies                     | ted in r            | ed, bla                     | ck, and<br>(New  | white,           | 65<br>ND)           | 2   | 0  | 0  |
| 15  | (891             | - 7         | ddle of light $8 \text{ by } 5\frac{1}{4} \text{ inch}$ | t wood, dec                          | corated in                    | n red ar<br>                      | nd green            | n, 57½ i<br>                | nches l          | ong, bl<br>(Cana |                     | 0   | 10 | 0  |
| 16  | (698             | 2) Pac      | ddle of light                                           | wood, 64 <u>3</u> i                  | nches loi                     | ng, blad                          | e <b>25</b> ½ b     | $y 3\frac{1}{2} in$         | ches (A          | USTRAL           | JA)                 | 0   | 10 | 0  |
| N   | DIA.             |             |                                                         |                                      |                               |                                   |                     |                             |                  |                  |                     |     |    |    |
| 17  | (1060            |             | agger "Bara<br>reen velvet s                            | Jamdádú "<br>heath, blad             | with flue $16\frac{1}{2}$ inc | ited ste                          | el blad<br>l length | e and so $23\frac{1}{2}$ in | steel ha         | and gua          | ard,                | 1 : | 10 | 0  |
| 18  | (1061            | •           | ather belt, c                                           | overed with                          | h ornam                       | ented s                           | ilver ba            | inds, w                     | ith silv         | er pow           | der                 | 4   | 4  | 0  |
| 19  | (1078            | 2) Sp       | herical bronz                                           | e lime box,                          | $1\frac{1}{2}$ inche          | es diam                           | eter                | • • •                       | •••              | •••              | •••                 | 0 : | 10 | 0  |