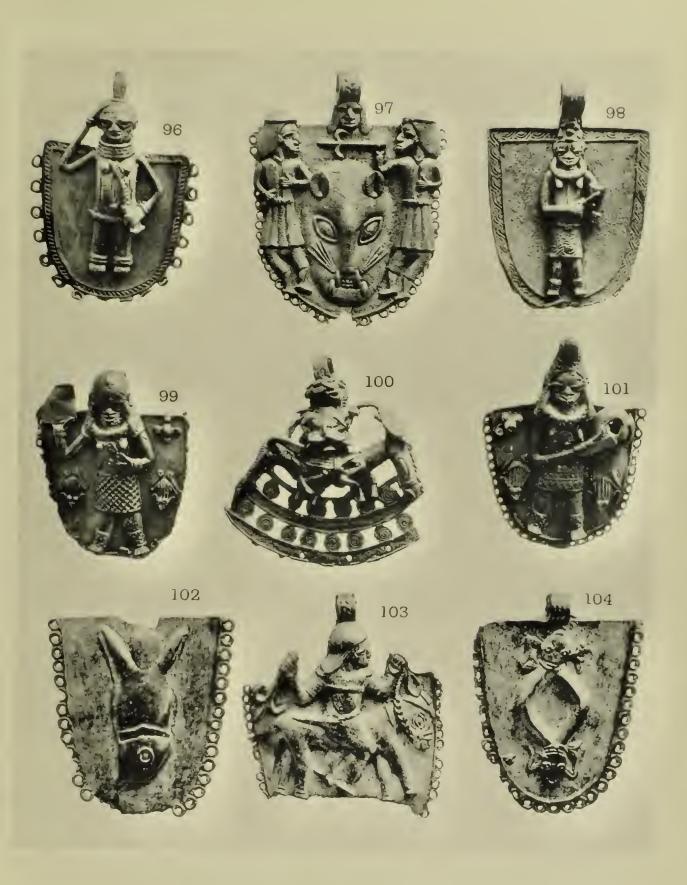

| (3565)  | Roll of tobacco in a vine stem wrapper (Rio Negro)                                                                                 | 0  | 2  | 6  |
| 290                | (7834)  | Beautiful Macaw feather head dress, in red, blue and yellow (BRAZIL)                                                               | 1  | 10 | 0  |
| 291                | (3752)  | Ancient obsidian mask, $5\frac{1}{2}$ by $3\frac{1}{4}$ inches (Mexico)                                                            | 25 | 0  | 0  |
| <b>2</b> 92        | (10781) | Tortilla or flattening stone for baking corncake, $4\frac{1}{2}$ inches diameter (Pueblo of Cochiti, Mexico)                       | 1  | 5  | 0  |





















1 kg















































































Of Ethnological Specimens in bronze, wrought iron, ivory, and wood, from Benin City, West Africa, taken at the fall of the City in February, 1897, by the British Punitive Expedition, under the command of Admiral Rawson.

#### PUBLISHED BY

### W. D. WEBSTER, Home Court, 24, Palace Road, Streatham Hill, London.

|    |         | were the second second                                                                                                                           |   |    |    |
|----|---------|--------------------------------------------------------------------------------------------------------------------------------------------------|---|----|----|
|    | ( 0 )   |